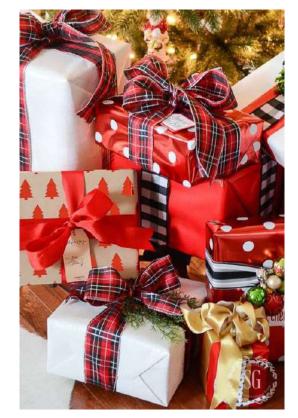

#### Accessories

Basic wrapped boxes are provided with our Christmas trees – however we can elevate these with luxury wrapping, extra detail touches such as bells and bows, and little props mixed amongst them.