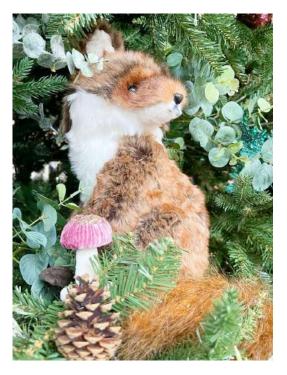

#### Enchanted Forest

Enchanted Forest is a wonderland of warm white twinkling lights, natural inspired decorations and majestic animals to add a touch of magic to your theme.