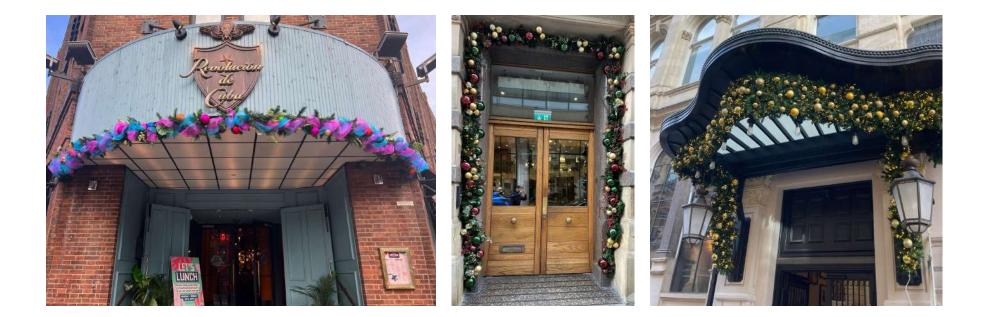

#### Make an Entrance

Make an entrance this year by adding garlands, door archway or canopy dressing – with lights to catch attention and begin your theming outside.