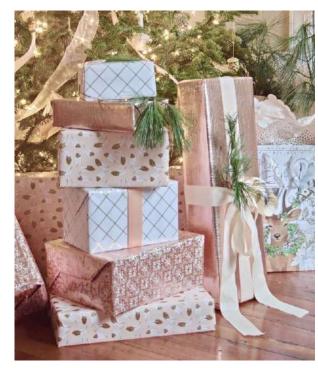

#### Blush & Bashful

Pastel pinks, warm rose gold and classic gold – a great alternative to our monochrome 'All that glitters' theme.

#### Accessories

Basic wrapped boxes are provided with our Christmas trees – however we can elevate these with luxury wrapping, extra detail touches such as bells and bows, and little props mixed amongst them.