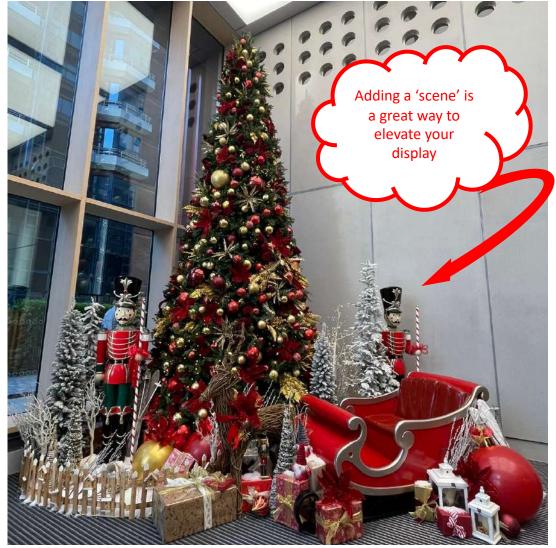

#### Nutcrackers

Nutcrackers, toy soldiers, kings and gingerbread men – these are a great selfie prop to help continue theming throughout your space, add to your tree scene, or flank either side of your entrance.

#### Scenes

Elevate your festive display with one of our bespoke scenes including our branded 'Selfie Scenes' designed to enhance your social media presence by encouraging customers to share images.

These can be around your tree – on console or reception tables – or on top of entrance doors.