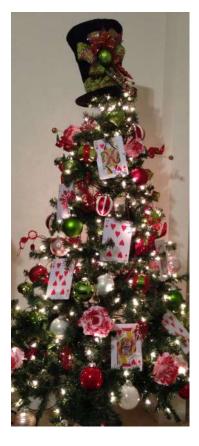

nt theme of luxury white decorations and snowy foliage.







#### Very Berry Christmas



#### Jewel Tones

Embrace the season with a stunning array of jewel tone decorations for a truly majestic festive display.







### Merry & Bright

This eye-catching concept is great to add fun and festive cheer. Bright colours with the option of retro coloured lights never fails to raise a smile.











# Midnight Sky

This theme contrasts bright warm metallics against bold blue tones like the midnight sky.







#### Corporate Christmas

Keep it strictly business with our corporate trees in your colours, we can even add your logo to custom decorations.







## Bespoke

We can make your wildest dreams come true, just talk to us with your ideas and we can come up with a bespoke concept.







Finishing Touches 2024

#### Make an Entrance

Make an entrance this year by adding garlands, door archway or canopy dressing – with lights to catch attention and begin your theming outside.



#### Props

We offer a wide array of props for hire, including giant nutcracker soldiers and Kings, life-size animals, reindeers, sleighs, arches and more!



#### Nutcrackers

Nutcrackers, toy soldiers, kings and gingerbread men – these are a great selfie prop to help continue theming throughout your space, add to your tree scene, or flank either side of your entrance.



#### Scenes

Elevate your festive display with one of our bespoke scenes including our branded 'Selfie Scenes' designed to enhance your social media presence by encouraging customers to share images.

These can be around your