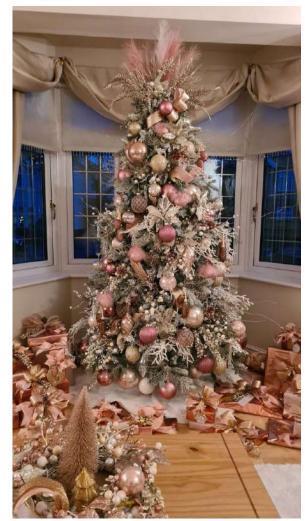

#### Blush & Bashful

Pastel pinks, warm rose gold and classic gold – a great alternative to our monochrome 'All that glitters' theme.