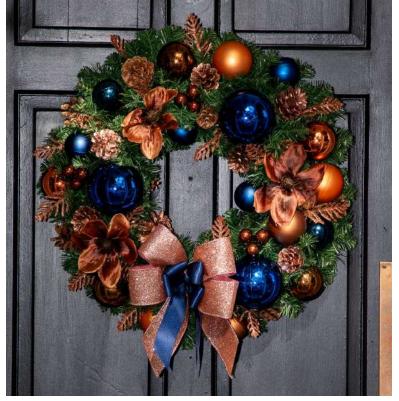

# Midnight Sky

This theme contrasts bright warm metallics against bold blue tones like the midnight sky.