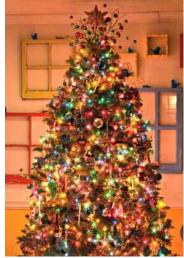

### Merry & Bright

This eye-catching concept is great to add fun and festive cheer. Bright colours with the option of retro coloured lights never fails to raise a smile.