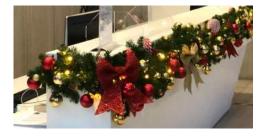

#### Traditional Christmas

This is 'the one out the movies' – a classic red and gold colour theme. Nothing says Christmas, like Christmas.

#### Make an Entrance

Make an entrance this year by adding garlands, door archway or canopy dressing – with lights to catch attention and begin your theming outside.