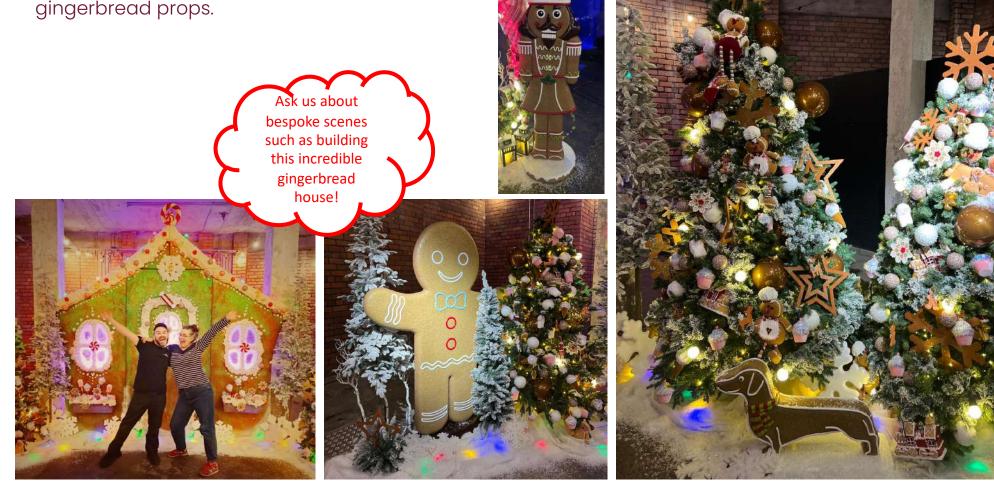

## Gingerbread

Another delicious theme to indulge in – this frosted sweet treat suits large spaces to fill with gingerbread props.