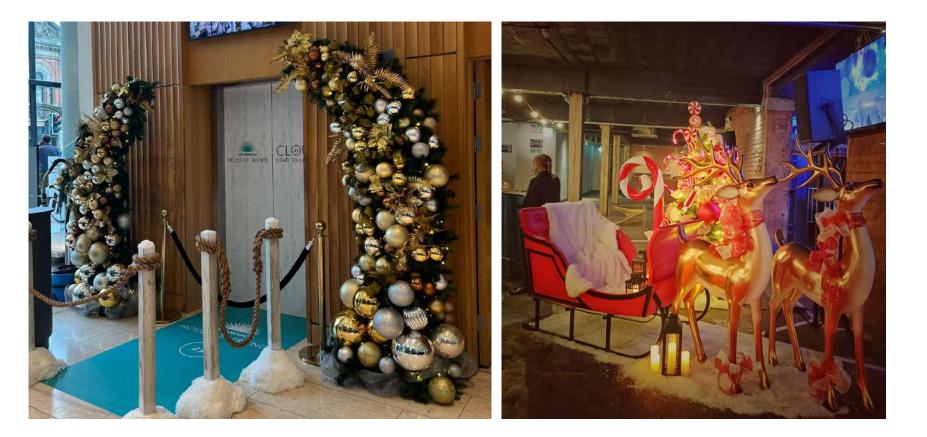

#### Props

We offer a wide array of props for hire, including giant nutcracker soldiers and Kings, life-size animals, reindeers, sleighs, arches and more!