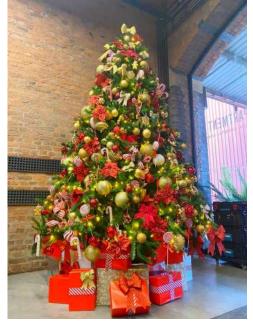

#### Traditional Christmas

This is 'the one out the movies' – a classic red and gold colour theme. Nothing says Christmas, like Christmas.

#### Accessories

Basic wrapped boxes are provided with our Christmas trees – however we can elevate these with luxury wrapping, extra detail touches such as bells and bows, and little props mixed amongst them.