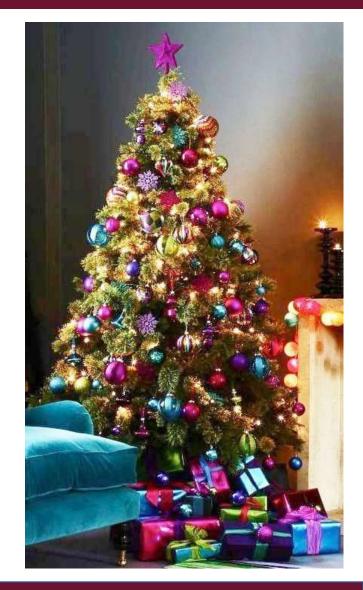

#### Jewel Tones

Embrace the season with a stunning array of jewel tone decorations for a truly majestic festive display.