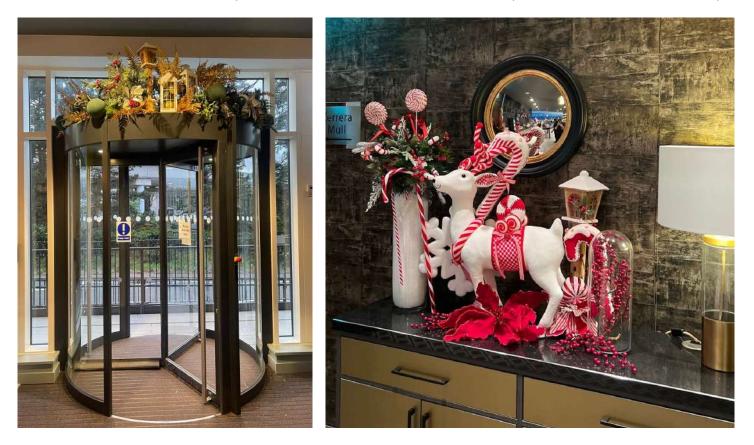

#### Make an Entrance

Make an entrance this year by adding garlands, door archway or canopy dressing – with lights to catch attention and begin your theming outside.

#### Scenes

Elevate your festive display with one of our bespoke scenes including our branded 'Selfie Scenes' designed to enhance your social media presence by encouraging customers to share images.

These can be around your tree – on console or reception tables – or on top of entrance doors.