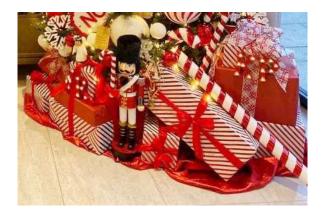

#### Nutcrackers

Nutcrackers, toy soldiers, kings and gingerbread men – these are a great selfie prop to help continue theming throughout your space, add to your tree scene, or flank either side of your entrance.

#### Accessories

Basic wrapped boxes are provided with our Christmas trees – however we can elevate these with luxury wrapping, extra detail touches such as bells and bows, and little props mixed amongst them.