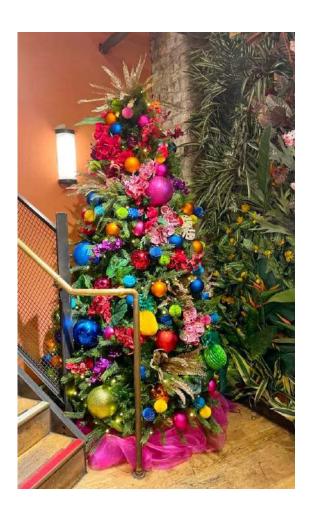

#### Jewel Tones

Embrace the season with a stunning array of jewel tone decorations for a truly majestic festive display.