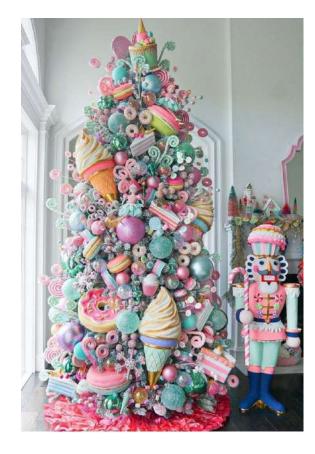

#### Blush & Bashful

Pastel pinks, warm rose gold and classic gold – a great alternative to our monochrome 'All that glitters' theme.