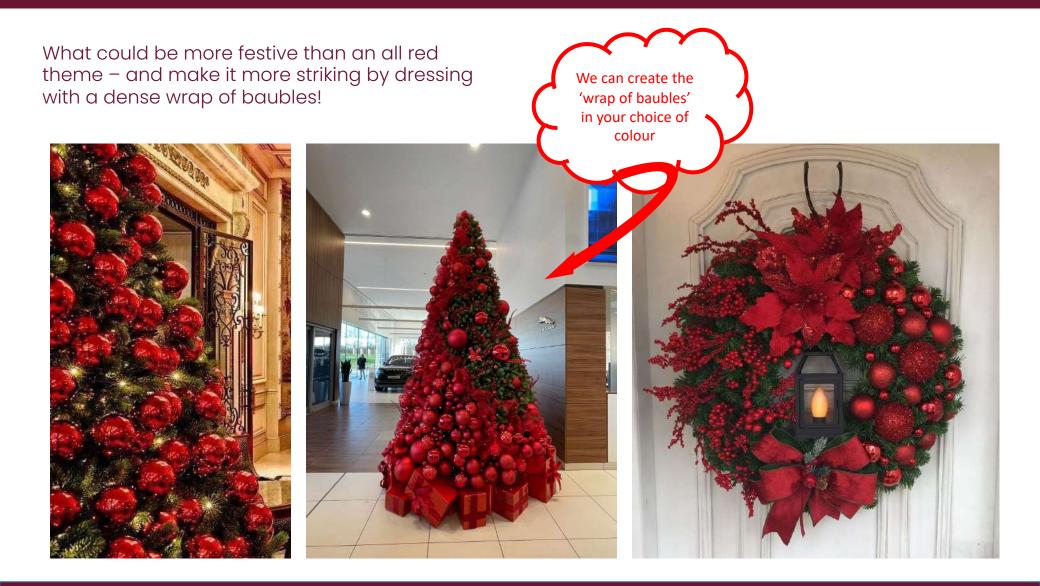

#### Traditional Christmas

This is 'the one out the movies' – a classic red and gold colour theme. Nothing says Christmas, like Christmas.