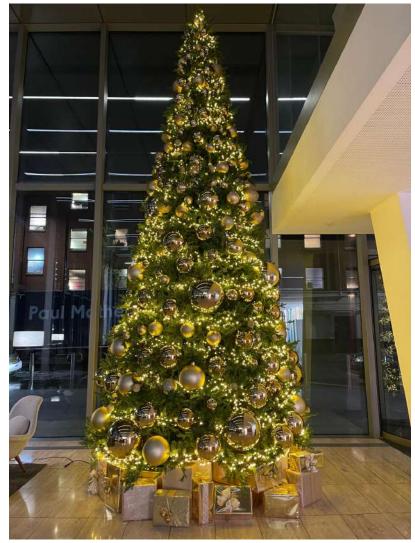

#### All That Glitters

All That Glitters is pure luxury. If gold doesn't make you twinkle, what about another colour in our monochrome range such as red, copper, blush or silver?