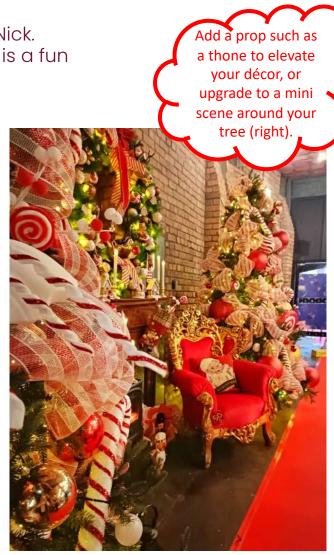

#### Props

We offer a wide array of props for hire, including giant nutcracker soldiers and Kings, life-size animals, reindeers, sleighs, arches and more!