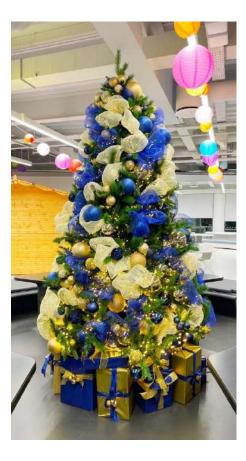

# Midnight Sky

This theme contrasts bright warm metallics against bold blue tones like the midnight sky.