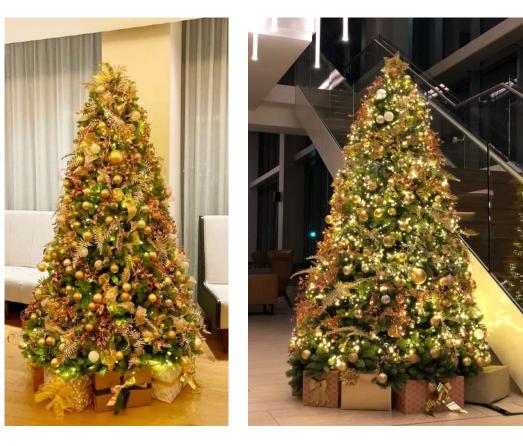

#### Mixed Metallics

The ultimate in contemporary design, this theme mixes tones of gold, copper, silver and nickel.