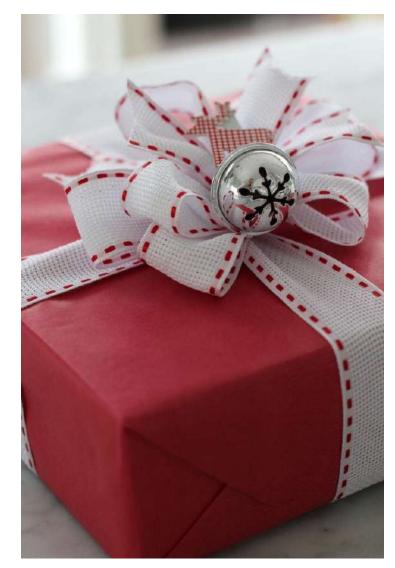

#### Accessories

Basic wrapped boxes are provided with our Christmas trees – however we can elevate these with luxury wrapping, extra detail touches such as bells and bows, and little props mixed amongst them.