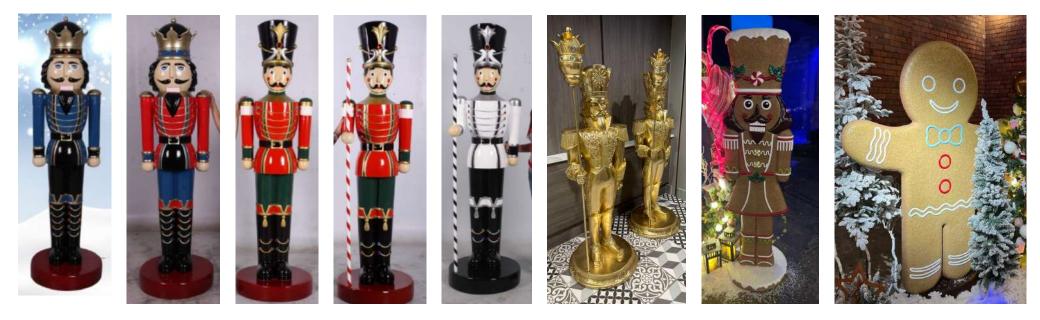

#### Props

We offer a wide array of props for hire, including giant nutcracker soldiers and Kings, life-size animals, reindeers, sleighs, arches and more!

#### Nutcrackers

Nutcrackers, toy soldiers, kings and gingerbread men – these are a great selfie prop to help continue theming throughout your space, add to your tree scene, or flank either side of your entrance.