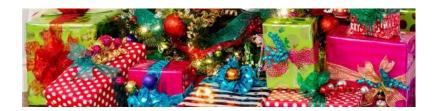

#### Accessories

Basic wrapped boxes are provided with our Christmas trees – however we can elevate these with luxury wrapping, extra detail touches such as bells and bows, and little props mixed amongst them.