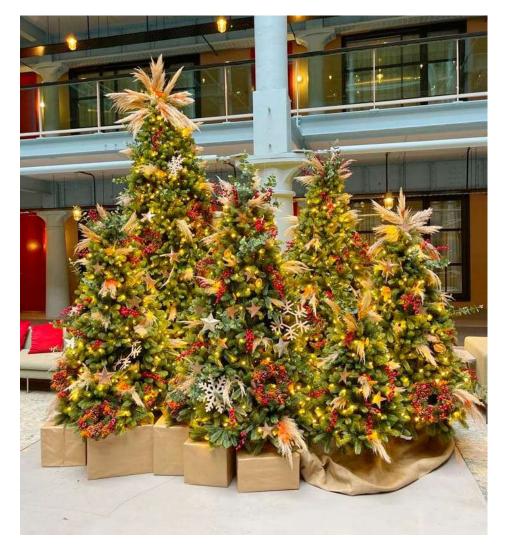

#### Enchanted Forest

Enchanted Forest is a wonderland of warm white twinkling lights, natural inspired decorations and majestic animals to add a touch of magic to your theme.