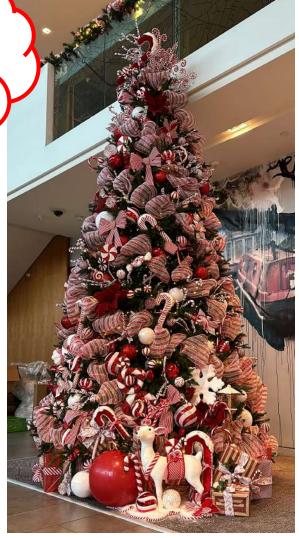

#### Candy Cane Lane

Grab a peppermint stick for old Saint Nick. Our red and white candy cane theme is a fun take on on the traditional theme.