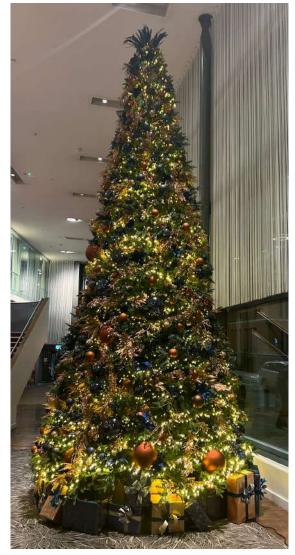

# Midnight Sky

This theme contrasts bright warm metallics against bold blue tones like the midnight sky.