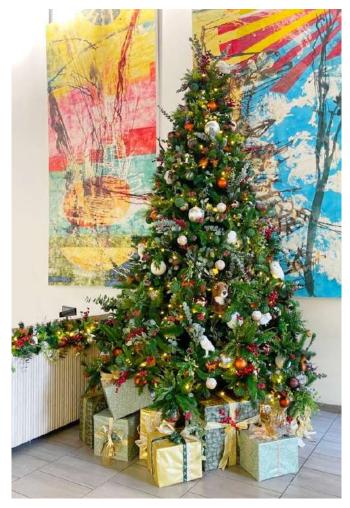

#### Traditional Christmas

This is 'the one out the movies' – a classic red and gold colour theme. Nothing says Christmas, like Christmas.