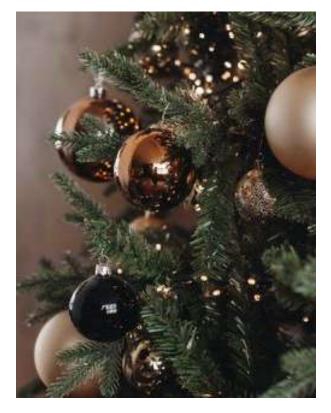

#### Mixed Metallics

The ultimate in contemporary design, this theme mixes tones of gold, copper, silver and nickel.