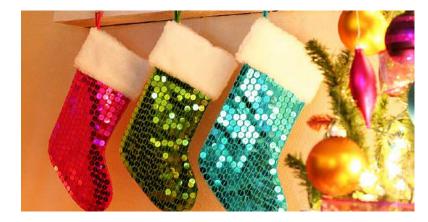

### Merry & Bright

This eye-catching concept is great to add fun and festive cheer. Bright colours with the option of retro coloured lights never fails to raise a smile.