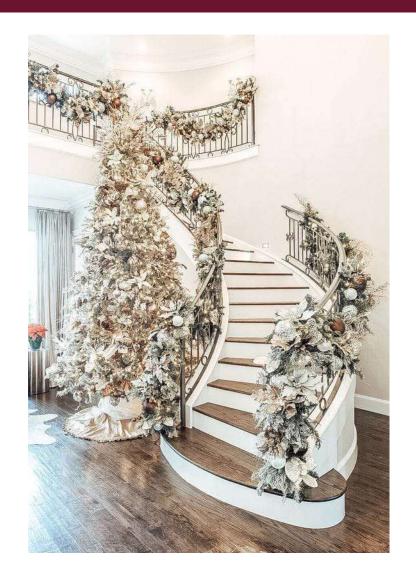

#### Make an Entrance

Make an entrance this year by adding garlands, door archway or canopy dressing – with lights to catch attention and begin your theming outside.