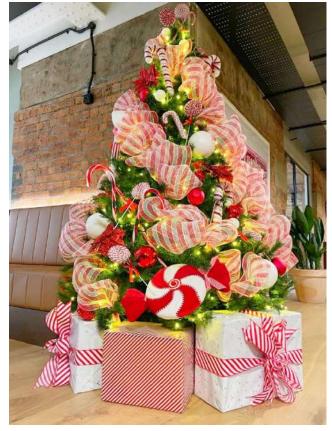

#### Candy Cane Lane

Grab a peppermint stick for old Saint Nick. Our red and white candy cane theme is a fun take on on the traditional theme.