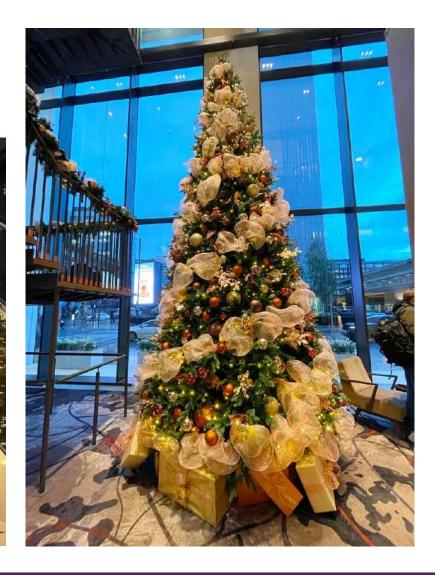

### Simple Luxury

Realistic trees wrapped with cluster lights and subtly decorated with either gold, glass or metal decorations – this understated theme is pure luxury.