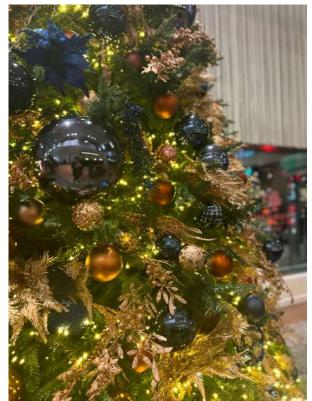

# Midnight Sky

This theme contrasts bright warm metallics against bold blue tones like the midnight sky.