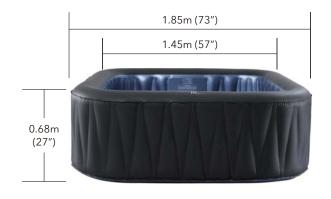

## **SPECIFICATION**

| Dimension (meter/inch) | 1.85m x 0.68mH (73" x 27"H)              |
|------------------------|------------------------------------------|
| Seating Capacity       | 6                                        |
| Water Capacity         | 930 Ltr (245 Gal)                        |
| Air Jet                | 132                                      |
|                        | Filter x 1, heat preservation mat with   |
| Accessories            | buckle system, drainage hose adapter,    |
|                        | wrench, DVD & manual                     |
| Control System         | 110-120V/60Hz                            |
| Heater                 | 1350W                                    |
| Massage Air Blower     | 700W                                     |
| Filter Pump            | 24V/50W                                  |
| Heat Increasing Rate   | 2 - 3°F/Hour                             |
| Certificate            | ETL, ISO9001 certified                   |
| Box Dimension          | 66 x 44 x 64cm (25.98" x 17.32" x 25.2") |
| Packaging Net Weight   | 32.5 kg (71.7 Lbs)                       |
| Packaging Gross Weight | 35 kg (77.2 Lbs)                         |
|                        | 120 pcs/20 ft                            |
| Container Loading      | 255 pcs/40 ft                            |
|                        | 340 pcs/40′ HQ                           |
| Minimum Order Quantity | The minimum order is one 40′HQ           |