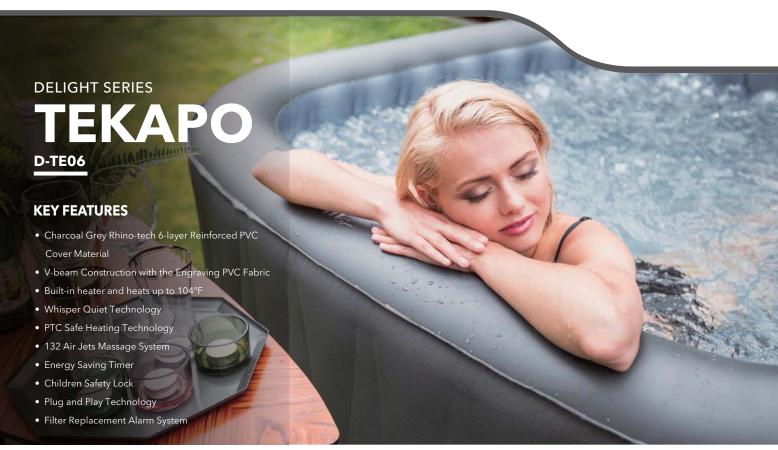

## **SPECIFICATION**

| Dimension (meter/inch) | 1.85m x 0.68mH (73" x 27"H)              |
|------------------------|------------------------------------------|
| Seating Capacity       | 6                                        |
| Water Capacity         | 930 Ltr (245 Gal)                        |
| Air Jet                | 132                                      |
|                        | Filter x 1, heat preservation mat with   |
| Accessories            | buckle system, drainage hose adapter,    |
|                        | wrench, DVD & manual                     |
| Control System         | 110-120V/60Hz                            |
| Heater                 | 1350W                                    |
| Massage Air Blower     | 700W                                     |
| Filt