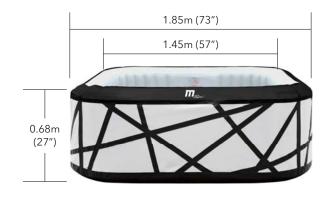

## **SPECIFICATION**

| Dimension (meter/inch) | 1.85m x 0.68mH (73" x 27"H)                     |
|------------------------|-------------------------------------------------|
| Seating Capacity       | 6                                               |
| Water Capacity         | 930 Ltr (245 Gal)                               |
| Air Jet                | 132                                             |
| Accessories            | Filter x 2, heat preservation bubble mat,       |
|                        | inflatable bladder, top lid with buckle system, |
|                        | wrench, drainage hose adapter, inflation hose,  |
|                        | instruction DVD & manual                        |
| Control System         | 110-120V/60Hz                                   |
| Heater                 | 1350W                                           |
| Massage Air Blower     | 700W                                            |
| Filter Pump            | 24V/50W                                         |
| Heat Increasing Rate   | 2.5 - 3.5°F/Hour                                |
| Certificate            | ETL, ISO9001 certified                          |
| Box Dimension          | 71 x 51 x 64cm (27.95" x 20.08" x 25.2" )       |
| Packaging Net Weight   | 37 kg (81.6 Lbs)                                |
| Packaging Gross Weight | 40 kg (88.2 Lbs)                                |
| Container Loading      | 105 pcs/20'FT                                   |
|                        | 210 pcs/40'FT                                   |
|                        | 280 pcs/40'HQ                                   |
| Minimum Order Quantity | The minimum order is one 40′HQ                  |