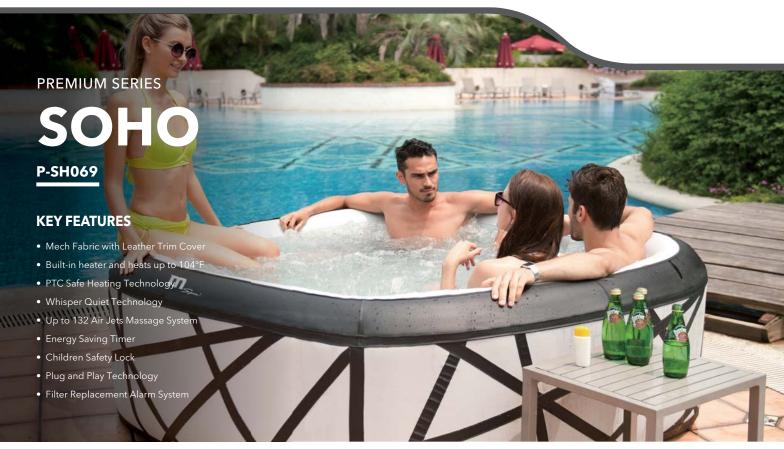

## **FEATURES**

Wired controller

Top lid connected to ground mat by buckle for safety

Inflatable bladder for better heat preservation and rain outflow

Quick heating technology All around bubbling design & Smart filtration