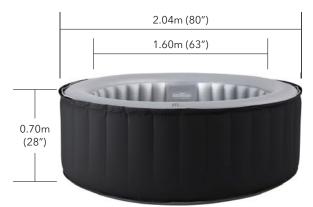

## **SPECIFICATION**

| Dimension (meter/inch) | 1.80m x 0.70mH (71" x 28"H)                              |
|------------------------|----------------------------------------------------------|
| Seating Capacity       | 4 adults                                                 |
| Water Capacity         | 700 Ltr (184 Gal)                                        |
| Air Jet                | 118                                                      |
| Accessories            | Filter x 1, drainage hose adapter, digital lock, wrench, |
|                        | manual, laminated top cover with foil inside             |
| Control System         | 110-120V/60Hz                                            |
| Heater                 | 1350W                                                    |
| Massage Air Blower     | 700W                                                     |
| Filter Pump            | 24V/50W                                                  |
| Heat Increasing Rate   | 2.5 - 3.5°F/Hour                                         |
| Certificate            | ETL, ISO9001 certified                                   |
| Box Dimension          | 58 x 40 x 64cm (22.83" x 15.75" x 25.2")                 |
| Packaging Net Weight   | 26 kg (57.3 Lbs)                                         |
| Packaging Gross Weight | 28.5 kg (62.8 Lbs)                                       |
| Container Loading      | 156 pcs/20 ft                                            |
|                        | 324 pcs/40 ft                                            |
|                        | 432 pcs/40′ HQ                                           |
| Minimum Order Quantity | The minimum order is one 40'HQ                           |