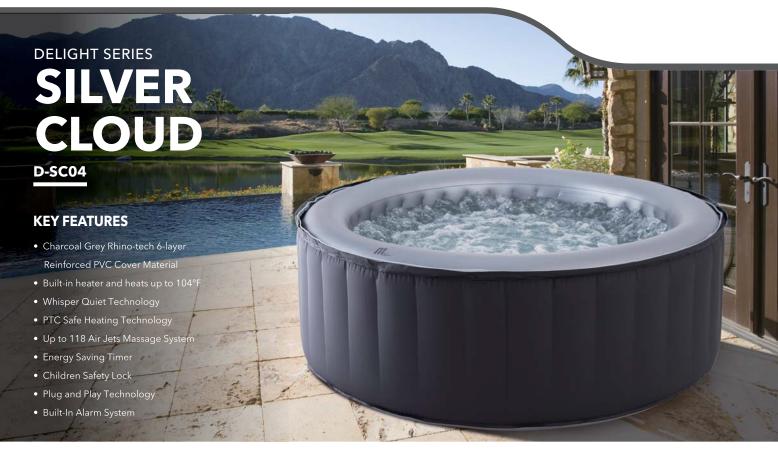

## **FEATURES**

Wired controller

Plug and play technology

Digital lock for safety

Quick heating technology All around bubbling design & Smart filtration

White carton box +