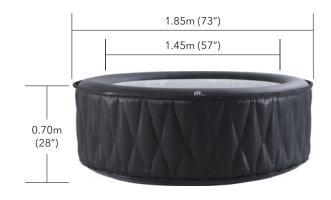

## **SPECIFICATION**

| Dimension (meter/inch) | 1.80m x 0.70mH (71" x 28"H)                       |
|------------------------|---------------------------------------------------|
| Seating Capacity       | 4                                                 |
| Water Capacity         | 700 Ltr (184 Gal)                                 |
| Air Jet                | 118                                               |
|                        | Filter x 2, heat preservation bubble mat, wrench, |
| Accessories            | inflatable bladder, digital lock, drainage hose   |
|                        | adapter, inflation hose, manual                   |
| Control System         | 110-120V/60Hz                                     |
| Heater                 | 1350W                                             |
| Massage Air Blower     | 700W                                              |
| Filter Pump            | 24V/50W                                           |
| Heat Increasing Rate   | 2.5 - 3.5°F/Hour                                  |
| Certificate            | ETL, ISO9001 certified                            |
| Box Dimension          | 71 x 51 x 64cm (27.95" x 20.08" x 25.2" )         |
| Packaging Net Weight   | 32 kg (70.5 Lbs)                                  |
| Packaging Gross Weight | 34.5 kg (76.1 Lbs)                                |
|                        | 105 pcs/20 ft                                     |
| Container Loading      | 210 pcs/40 ft                                     |
|                        | 280 pcs/40′ HQ                                    |
| Minimum Order Quantity | The minimum order is one 40′HQ                    |