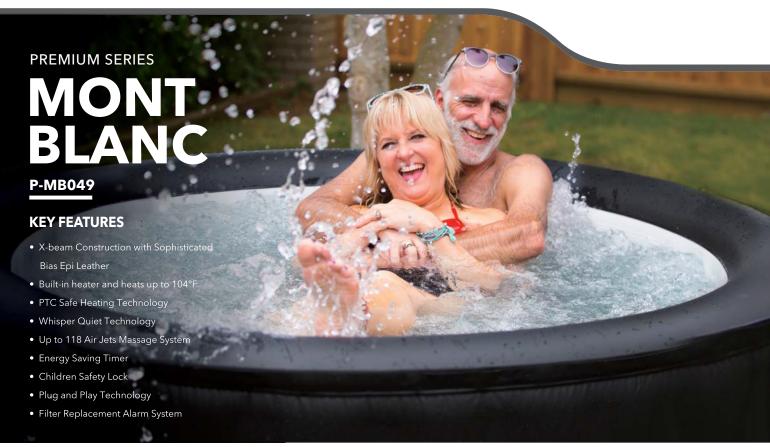

## **FEATURES**

Wired controller

6 -layer reinforced PVC with EPI leather

Inflatable bladder for better heat preservation and rain outflow

Quick heating technology All around bubbling design & Smart filtration