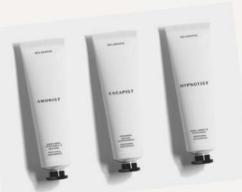

## Toothpaste, by Selahatin

These minimal tubes of toothpaste are flavoured with natural ingredients, such as cinnamon and peppermint. selahatin.com

An elegant, reusable deodorant case, in a choice of five colours, with refillable pods available in five plant-powered scents.