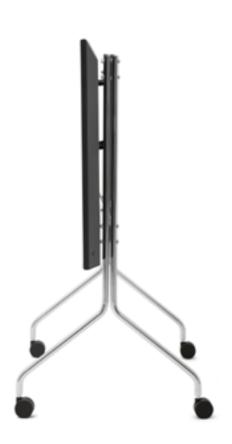

### Plate

Plate is a bold, industrial-inspired product line of solid and honest designs. With utility at the top of mind and construction and functionality being embraced as the design language, Plate reflects the core DNA of Pedestal. The designs support various placement, screen sizes, and individual needs in a pallet of customization options.

Bendy Tall - Dusty Rose Plate Shelf - Dusty Rose