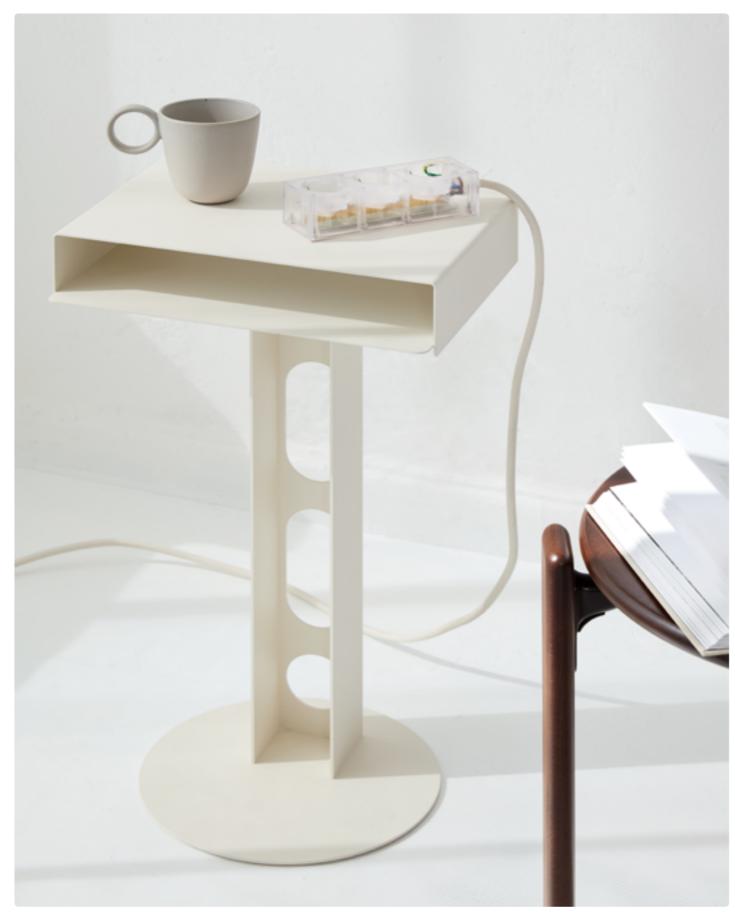

### Power

As an extension to the Pedestal TV stands comes Power. The designs represent a new branch of premium products for everyday life. With utility and design carefully balanced, these new design items are a vital part of the Pedestal DNA.

Power Bar-Pearl

Power Bar - Ghost Sidekick Table - Pearl

Power Base - Ultra Marine