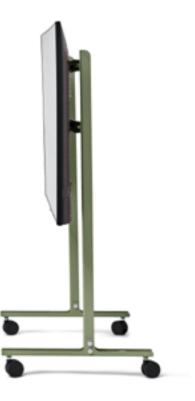

d surround ourselves with screens.





Straight Rollin' - Mushroom

### Series

Pedestal is the ideal combination of simplicity, functionality and aesthetic excellence added a playful touch. Creating honest, versatile and functional designs, we find great inspiration in the industrial idiom of the twentieth century. Rather than trying to hide the construction of our designs, we make it visible and use it as a conscious aesthetic feature.



### Plate

Plate is a bold, industrial-inspired product line of solid and honest designs. With utility at the top of mind and construction and functionality being embraced as the design language, Plate reflects the core DNA of Pedestal. The designs support various placement, screen sizes, and individual needs in a pallet of customization options.









Bendy Tall - Dusty Rose Plate Shelf - Dusty Rose



## Pipe

Pipe is an elegant, minimalistic design series based on softly bent metal tubes in visible, playful, simple constructions. With understated design details and silk-mat finish, the designs blend into the interior environments as an elegant furniture object. The series reflects a well-known and stylish design language in a new and functional context of TV stands.













Sway - Charcoal

### Wood

With the Pedestal Hopper TV stand, you turn your TV into an aesthetic and functional piece of furniture. The tall TV stand is designed in oak, giving the product an exclusive look. Hopper's soft shapes are finished off with the characteristic legs, which complete the functional TV furniture's aesthetic look.





### Power

As an