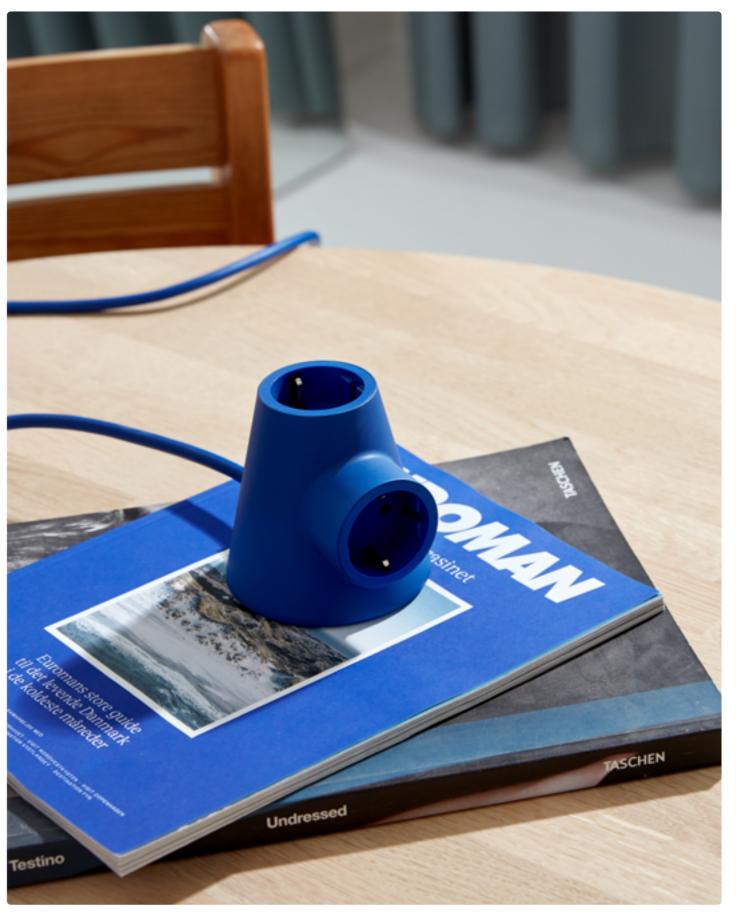

### Power

As an extension to the Pedestal TV stands comes Power. The designs represent a new branch of premium products for everyday life. With utility and design carefully balanced, these new design items are a vital part of the Pedestal DNA.

Power Bar-Pearl

Power Bar - Ghost Sidekick Table - Pearl

Power Base - Ultra Marine