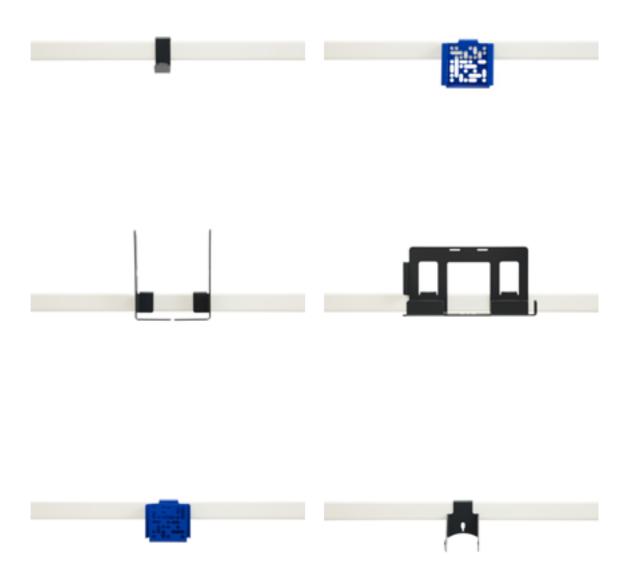

### Pedestal Mounts

The Pedestal Mounts is a series of accessories designed to organize your TV equipment. Choose from a wide range of Mounts to manage cables, TV boxes, and more.