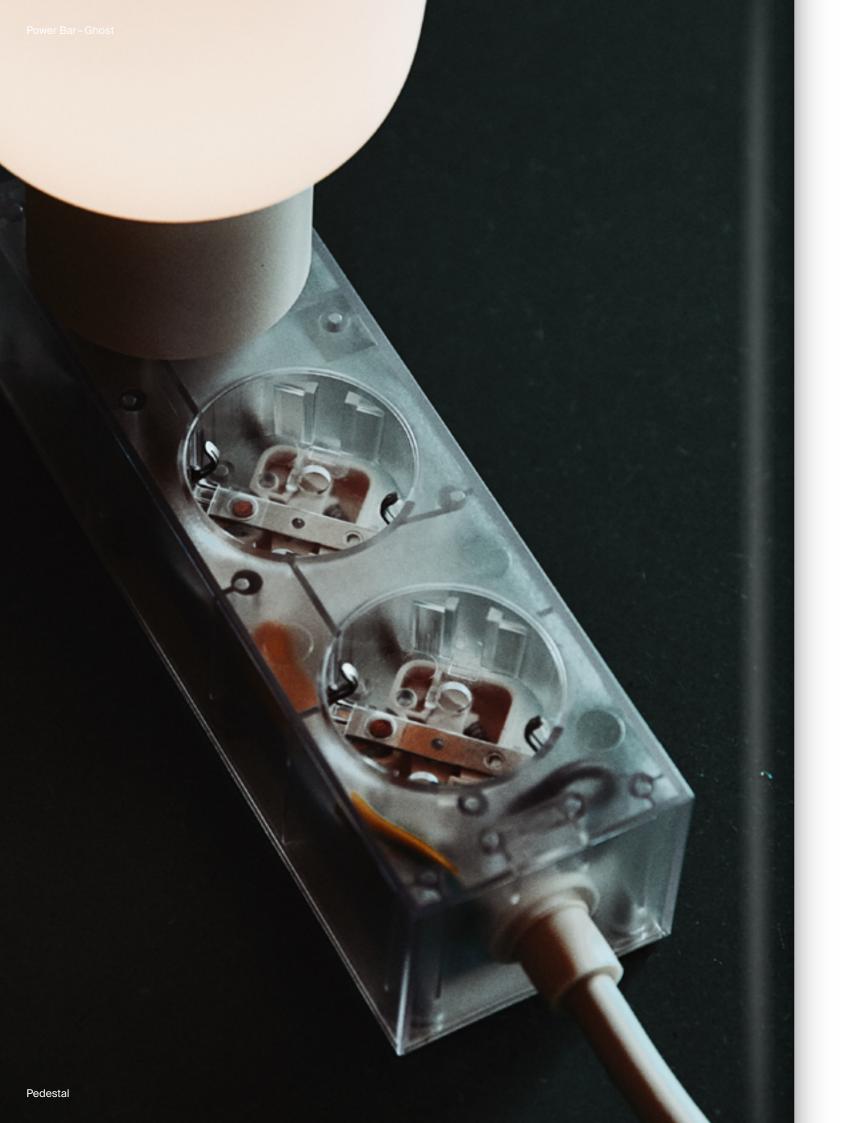

### Power

As an extension to the Pedestal TV stands comes Power. The designs represent a new branch of premium products for everyday life. With utility and design carefully balanced, these new design items are a vital part of the Pedestal DNA.

Power Bar-Pearl

Power Bar - Ghost Sidekick Table - Pearl

Power Base - Ultra Marine