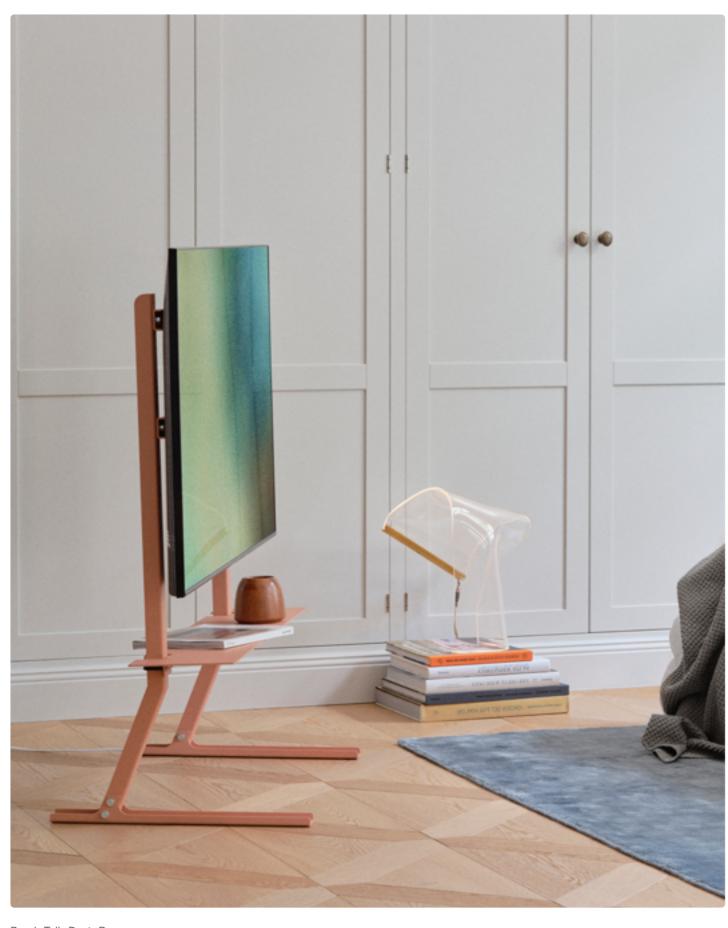

surround ourselves with screens.





Straight Rollin' - Mushroom

### Series

Pedestal is the ideal combination of simplicity, functionality and aesthetic excellence added a playful touch. Creating honest, versatile and functional designs, we find great inspiration in the industrial idiom of the twentieth century. Rather than trying to hide the construction of our designs, we make it visible and use it as a conscious aesthetic feature.



### Plate

Plate is a bold, industrial-inspired product line of solid and honest designs. With utility at the top of mind and construction and functionality being embraced as the design language, Plate reflects the core DNA of Pedestal. The designs support various placement, screen sizes, and individual needs in a pallet of customization options.









Bendy Tall - Dusty Rose Plate Shelf - Dusty Rose



## Pipe

Pipe is an elegant, minimalistic design series based on softly bent metal tubes in visible, playful, simple constructions. With understated design details and silk-mat finish, the designs blend into the interior environments as an elegant furniture object. The series reflects a well-known and stylish design language in a new and functional context of TV stands.













Sway - Charcoal

### Wood

With the Pedestal Hopper TV stand, you turn your TV into an aesthetic and functional piece of furniture. The tall TV stand is designed in oak, giving the product an exclusive look. Hopper's soft shapes are finished off with the characteristic legs, which complete the functional TV furniture's aesthetic look.





### Power

As an e