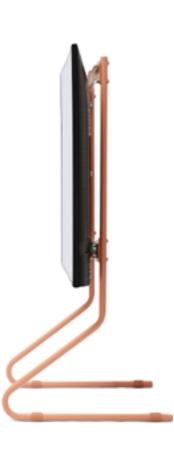

## Pipe

Pipe is an elegant, minimalistic design series based on softly bent metal tubes in visible, playful, simple constructions. With understated design details and silk-mat finish, the designs blend into the interior environments as an elegant furniture object. The series reflects a well-known and stylish design language in a new and functional context of TV stands.

Sway - Charcoal