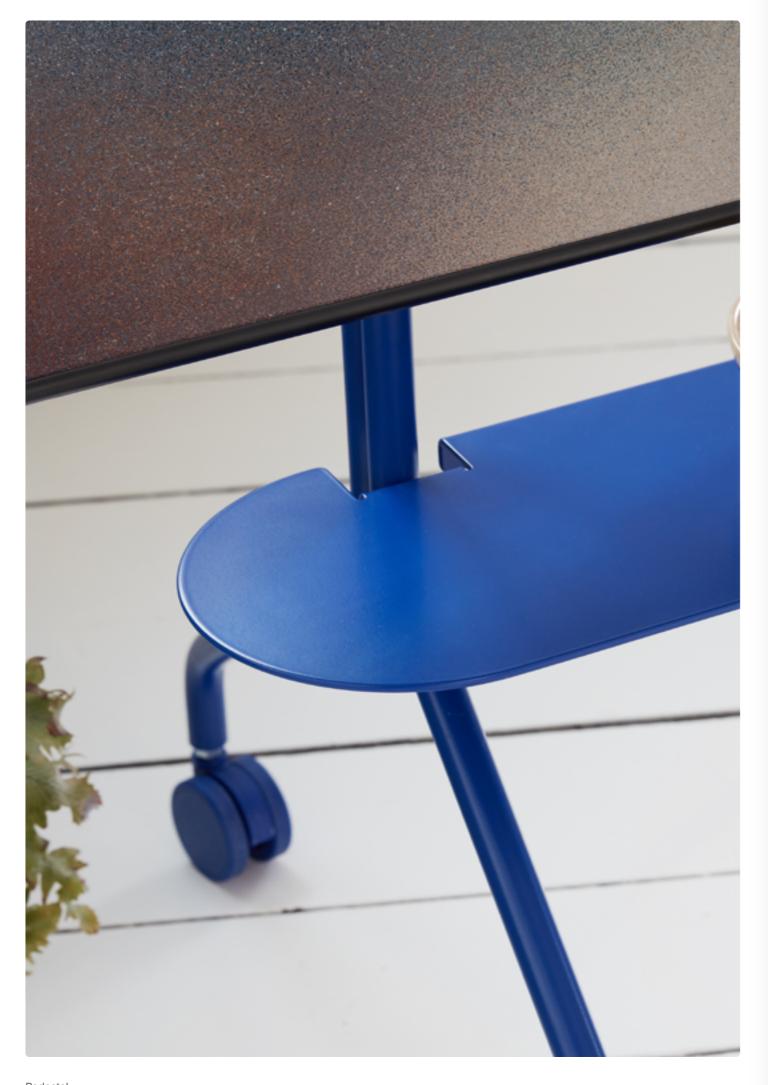

### Power

As an extension to the Pedestal TV stands comes Power. The designs represent a new branch of premium products for everyday life. With utility and design carefully balanced, these new design items are a vital part of the Pedestal DNA.

Power Bar-Pearl

Power Bar - Ghost Sidekick Table - Pearl

Power Base - Ultra Marine