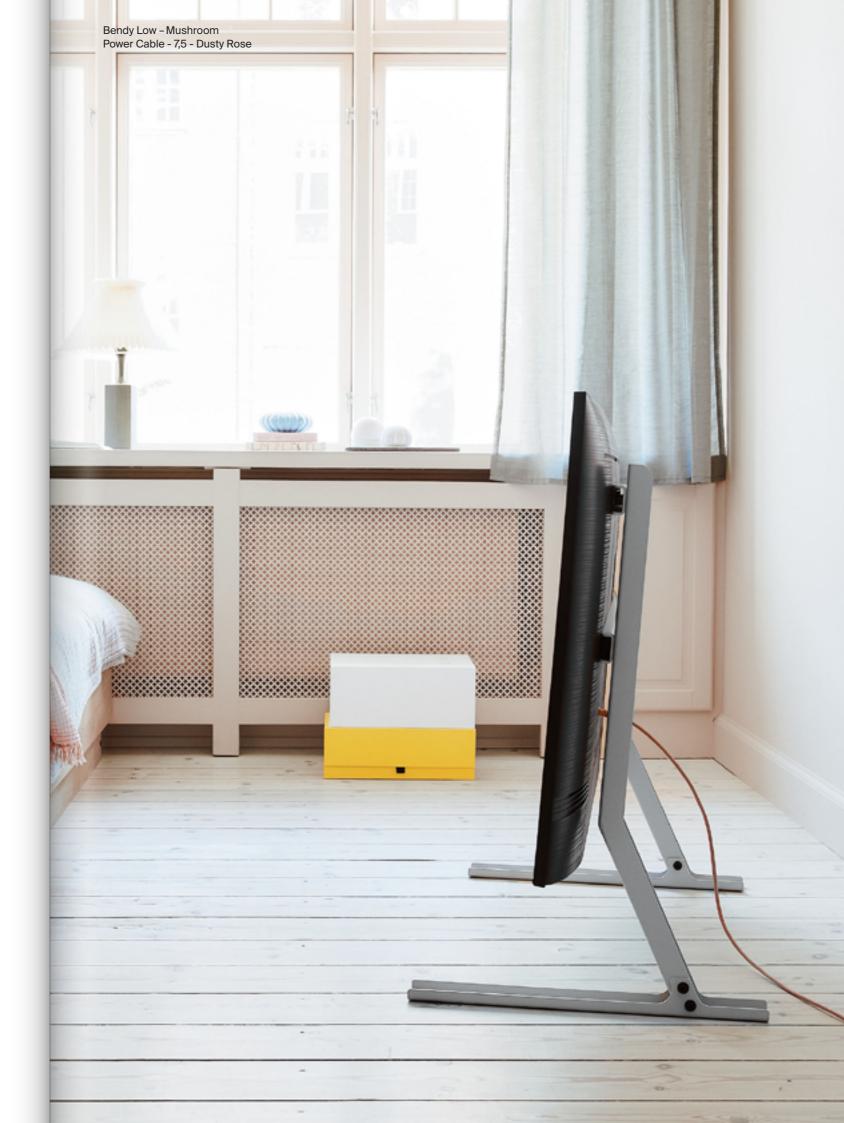

## Pipe

Pipe is an elegant, minimalistic design series based on softly bent metal tubes in visible, playful, simple constructions. With understated design details and silk-mat finish, the designs blend into the interior environments as an elegant furniture object. The series reflects a well-known and stylish design language in a new and functional context of TV stands.

Sway - Charcoal