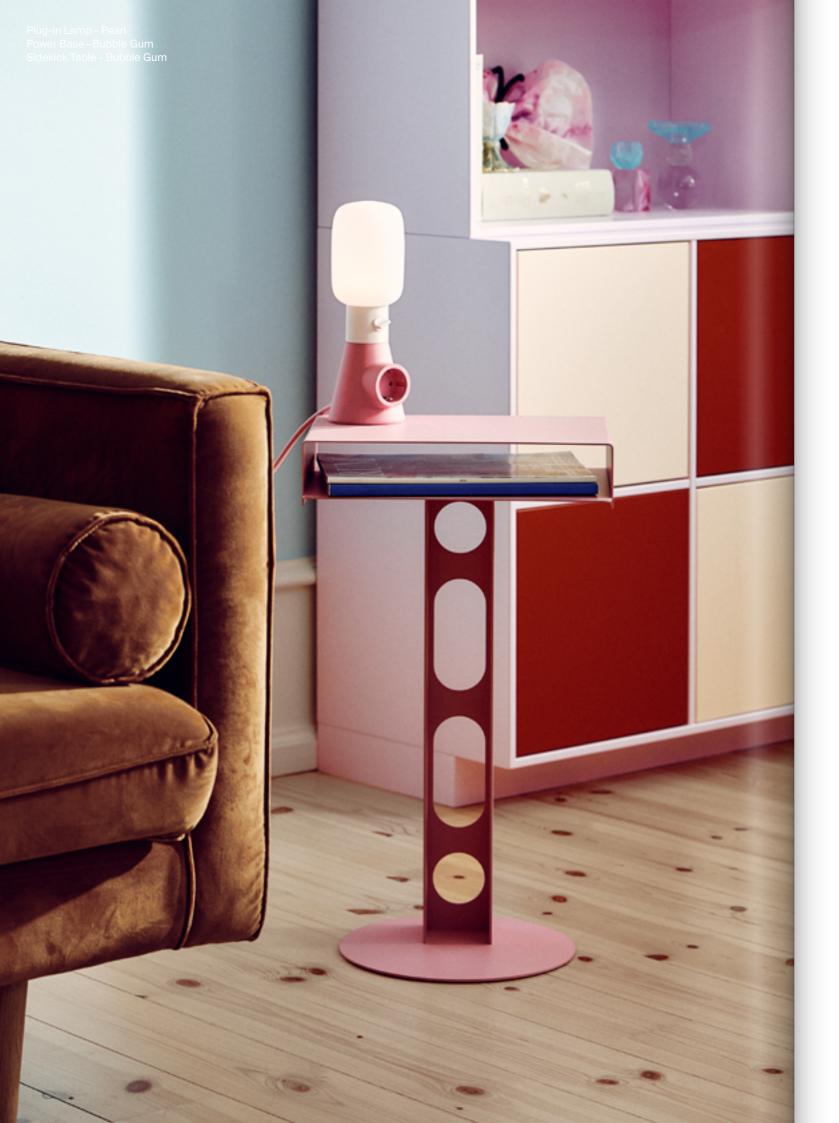

### Power

As an extension to the Pedestal TV stands comes Power. The designs represent a new branch of premium products for everyday life. With utility and design carefully balanced, these new design items are a vital part of the Pedestal DNA.

Power Bar-Pearl

Power Bar - Ghost Sidekick Table - Pearl

Power Base - Ultra Marine