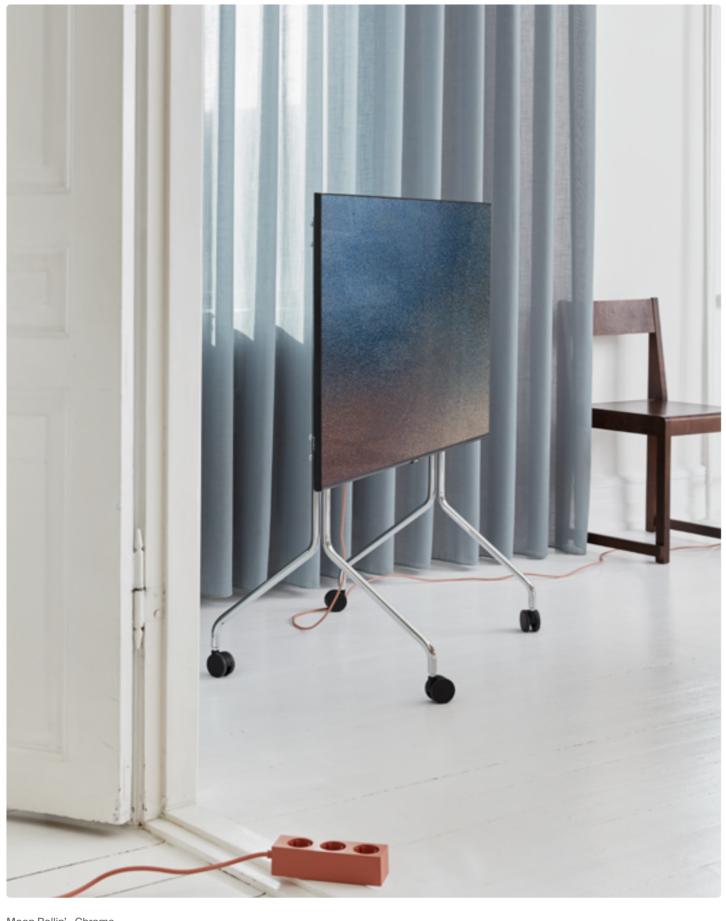

## Pipe

Pipe is an elegant, minimalistic design series based on softly bent metal tubes in visible, playful, simple constructions. With understated design details and silk-mat finish, the designs blend into the interior environments as an elegant furniture object. The series reflects a well-known and stylish design language in a new and functional context of TV stands.

Sway - Charcoal