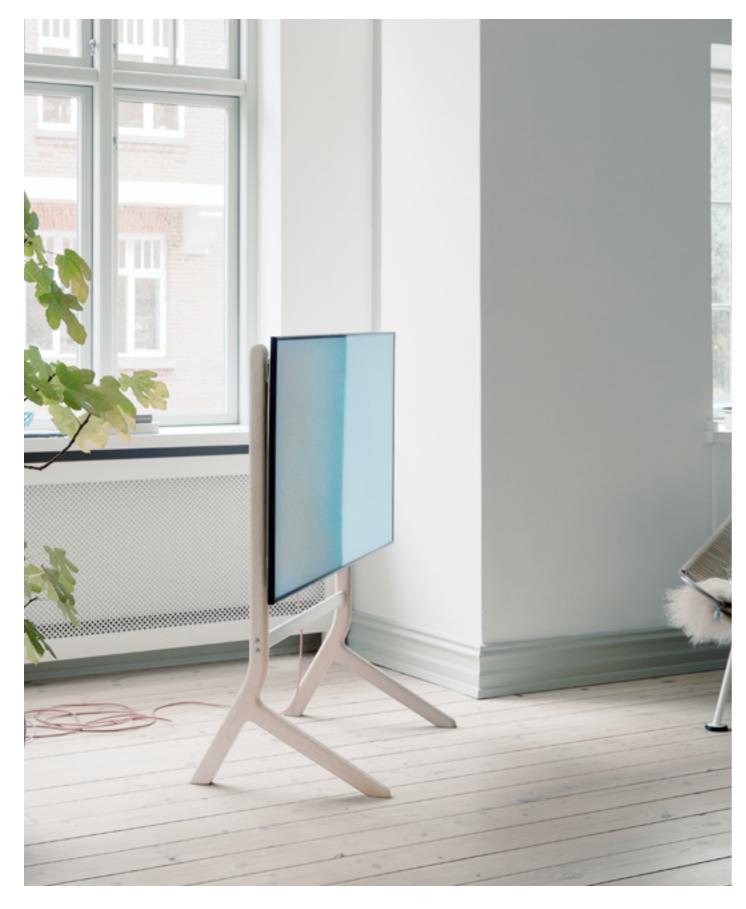

### Wood

With the Pedestal Hopper TV stand, you turn your TV into an aesthetic and functional piece of furniture. The tall TV stand is designed in oak, giving the product an exclusive look. Hopper's soft shapes are finished off with the characteristic legs, which complete the functional TV furniture's aesthetic look.