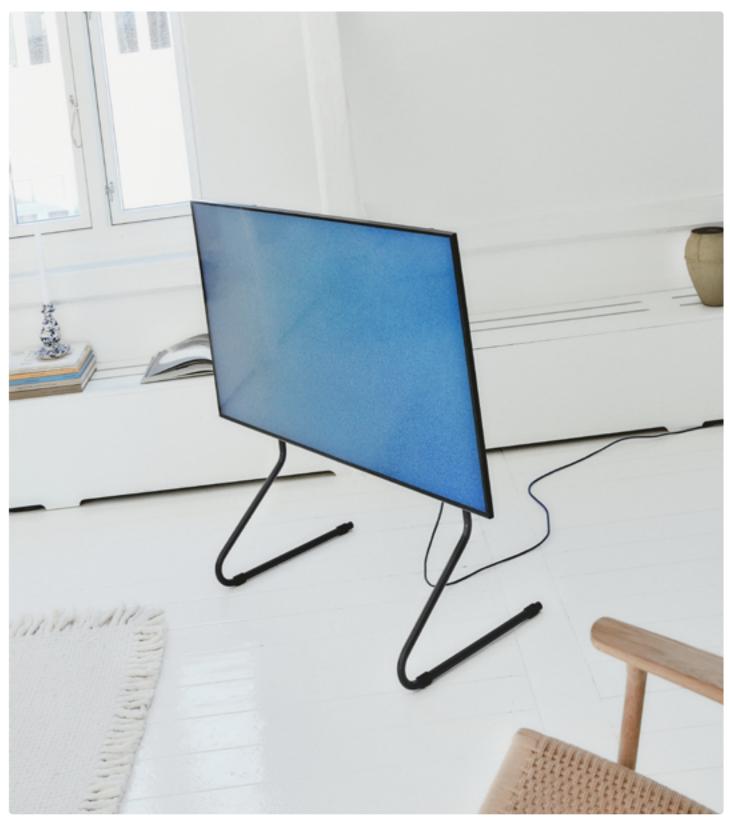

## Pipe

Pipe is an elegant, minimalistic design series based on softly bent metal tubes in visible, playful, simple constructions. With understated design details and silk-mat finish, the designs blend into the interior environments as an elegant furniture object. The series reflects a well-known and stylish design language in a new and functional context of TV stands.

Sway - Charcoal