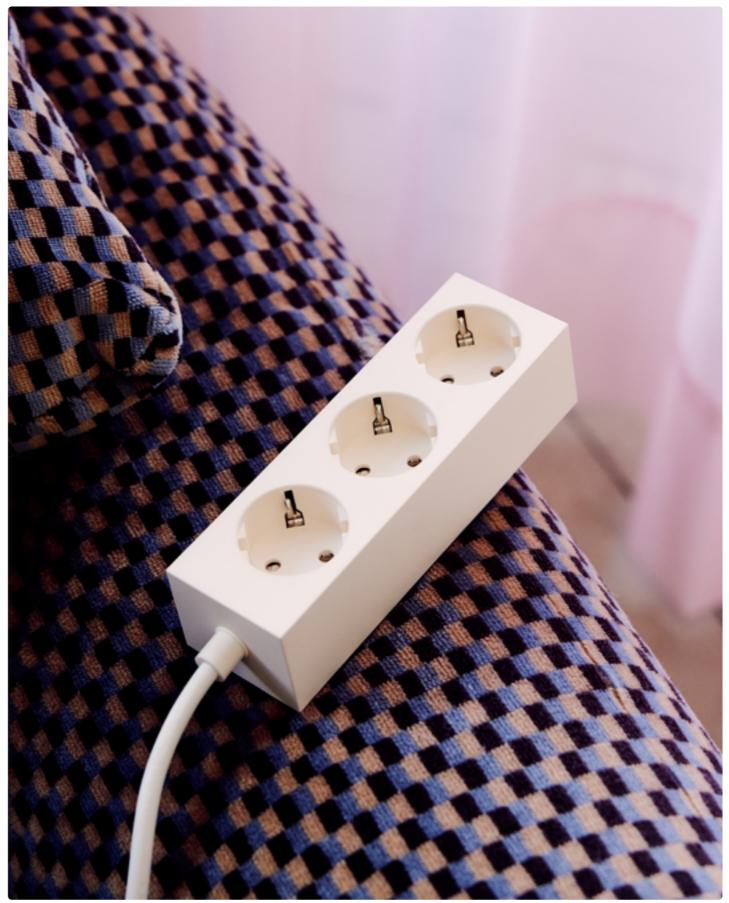

### Power

As an extension to the Pedestal TV stands comes Power. The designs represent a new branch of premium products for everyday life. With utility and design carefully balanced, these new design items are a vital part of the Pedestal DNA.

Power Bar-Pearl

pedestal®