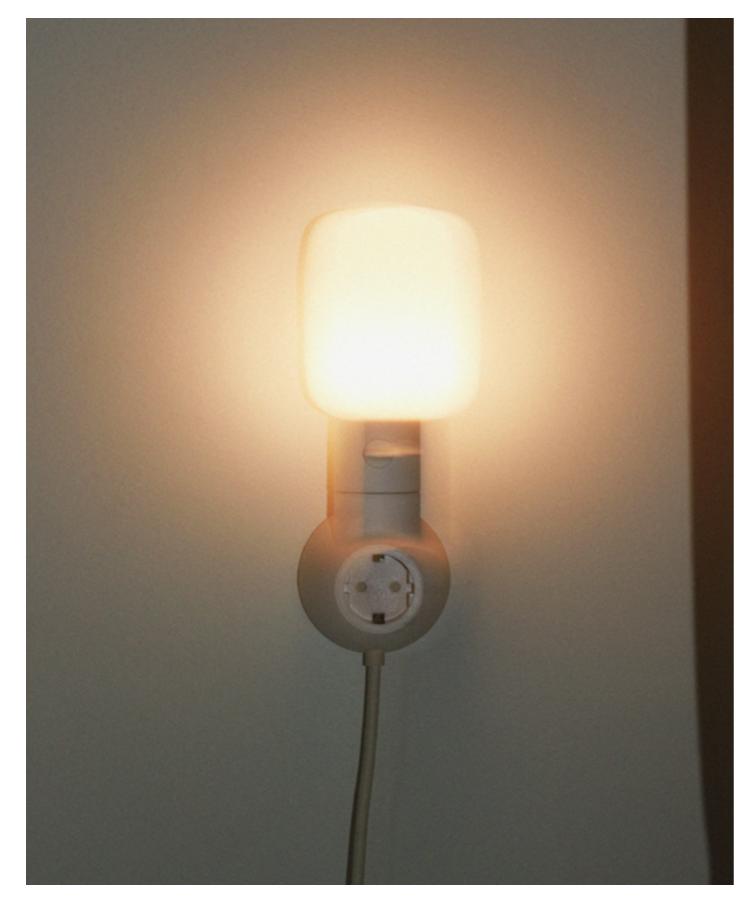

### Power

As an extension to the Pedestal TV stands comes Power. The designs represent a new branch of premium products for everyday life. With utility and design carefully balanced, these new design items are a vital part of the Pedestal DNA.

Power Bar-Pearl

Power Bar - Ghost Sidekick Table - Pearl

Power Base - Ultra Marine