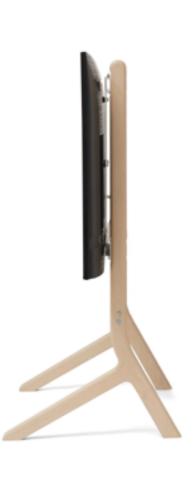

### Wood

With the Pedestal Hopper TV stand, you turn your TV into an aesthetic and functional piece of furniture. The tall TV stand is designed in oak, giving the product an exclusive look. Hopper's soft shapes are finished off with the characteristic legs, which complete the functional TV furniture's aesthetic look.