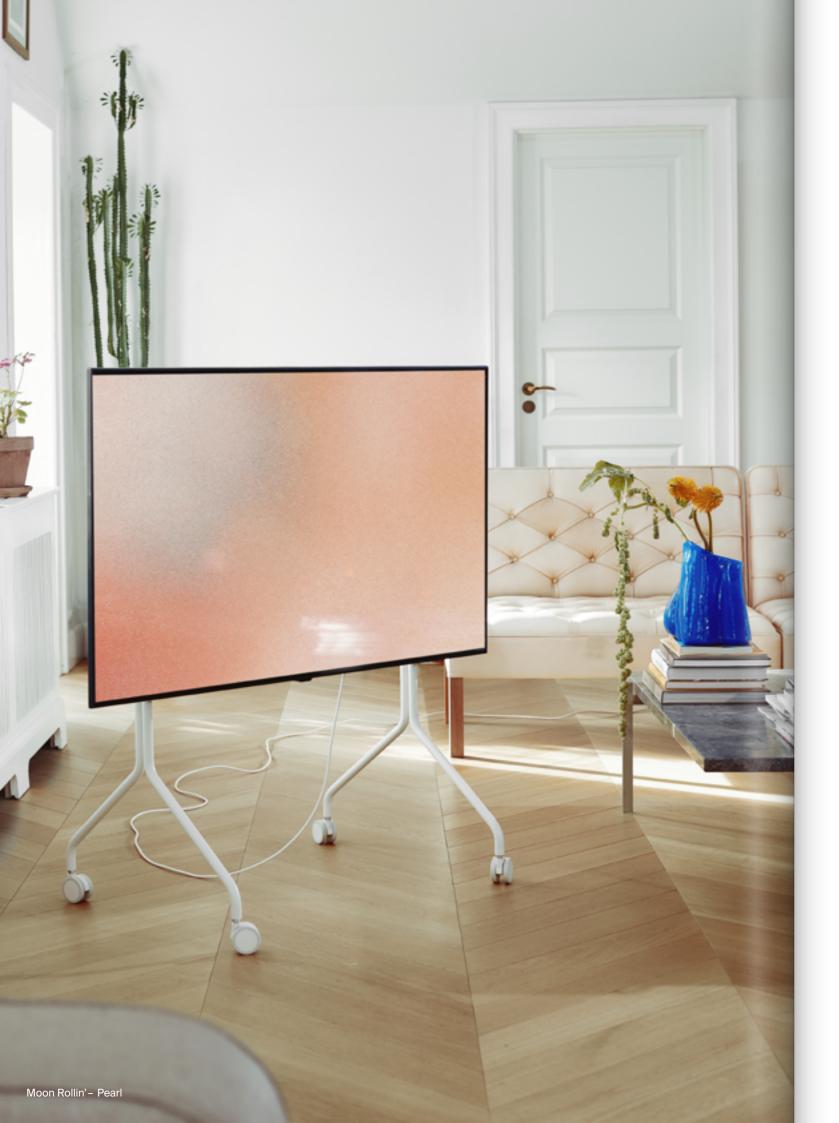

## Pipe

Pipe is an elegant, minimalistic design series based on softly bent metal tubes in visible, playful, simple constructions. With understated design details and silk-mat finish, the designs blend into the interior environments as an elegant furniture object. The series reflects a well-known and stylish design language in a new and functional context of TV stands.