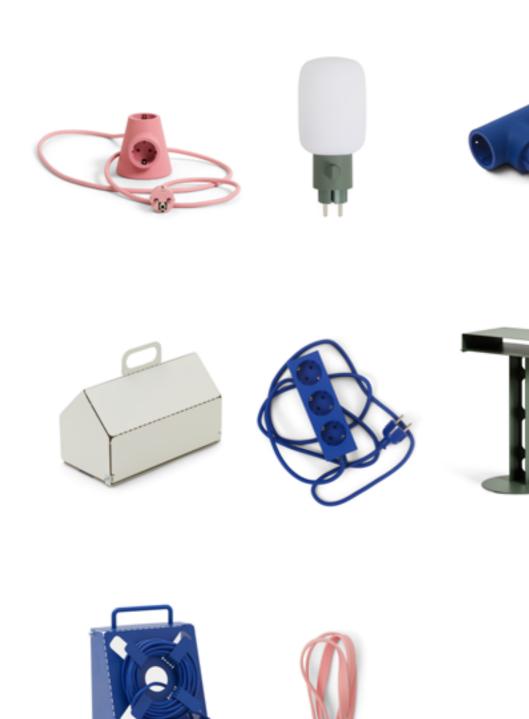

### Power

As an extension to the Pedestal TV stands comes Power. The designs represent a new branch of premium products for everyday life. With utility and design carefully balanced, these new design items are a vital part of the Pedestal DNA.

Power Bar-Pearl

Power Bar - Ghost Sidekick Table - Pearl

Power Base - Ultra Marine