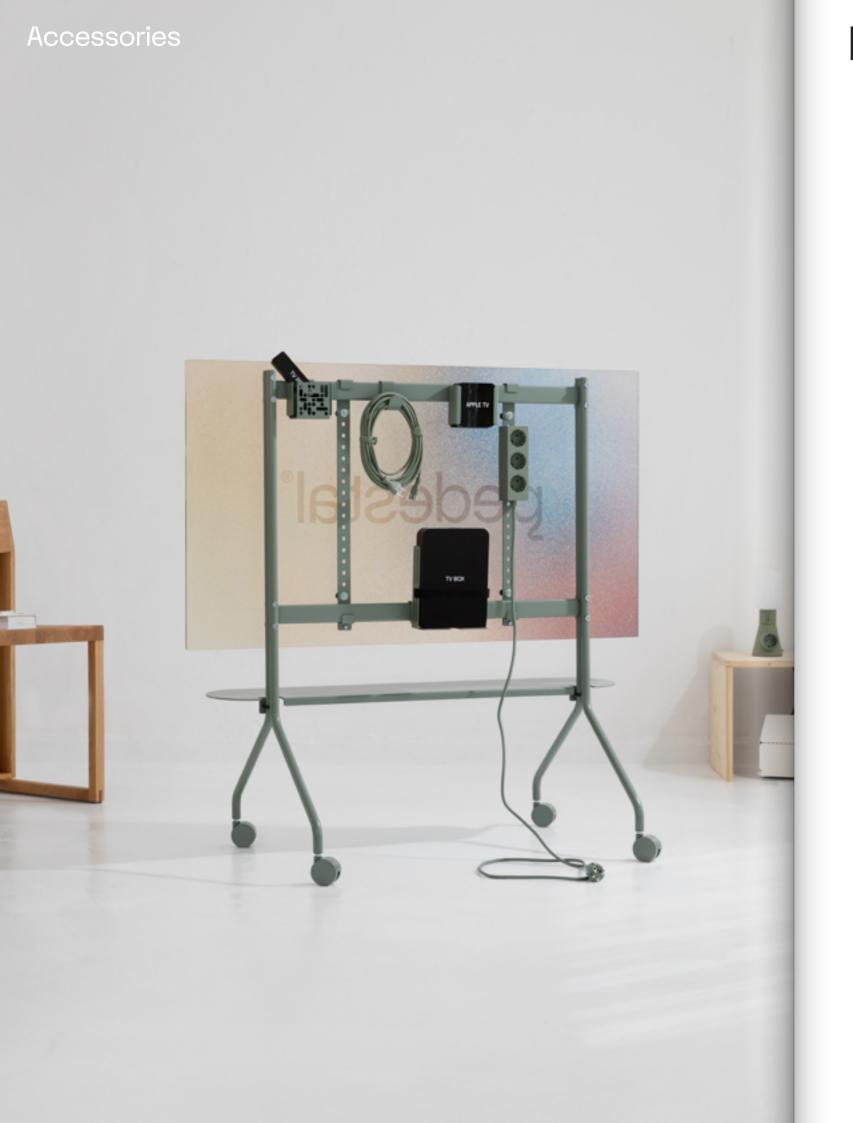

### Pedestal Mounts

The Pedestal Mounts is a series of accessories designed to organize your TV equipment. Choose from a wide range of Mounts to manage cables, TV boxes, and more.