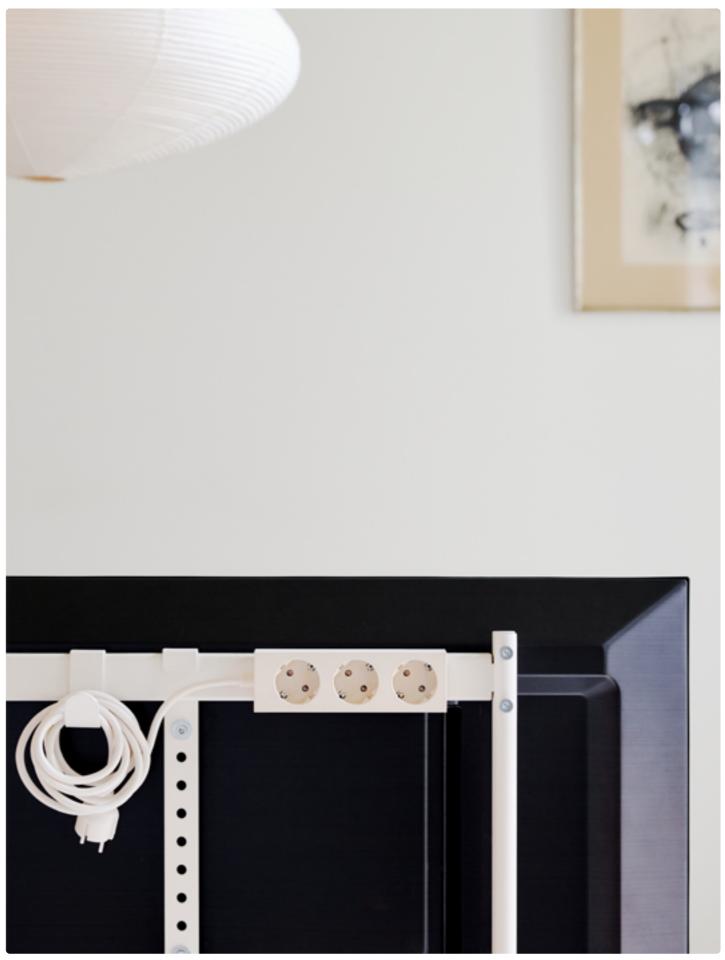

### Pedestal Mounts

The Pedestal Mounts is a series of accessories designed to organize your TV equipment. Choose from a wide range of Mounts to manage cables, TV boxes, and more.