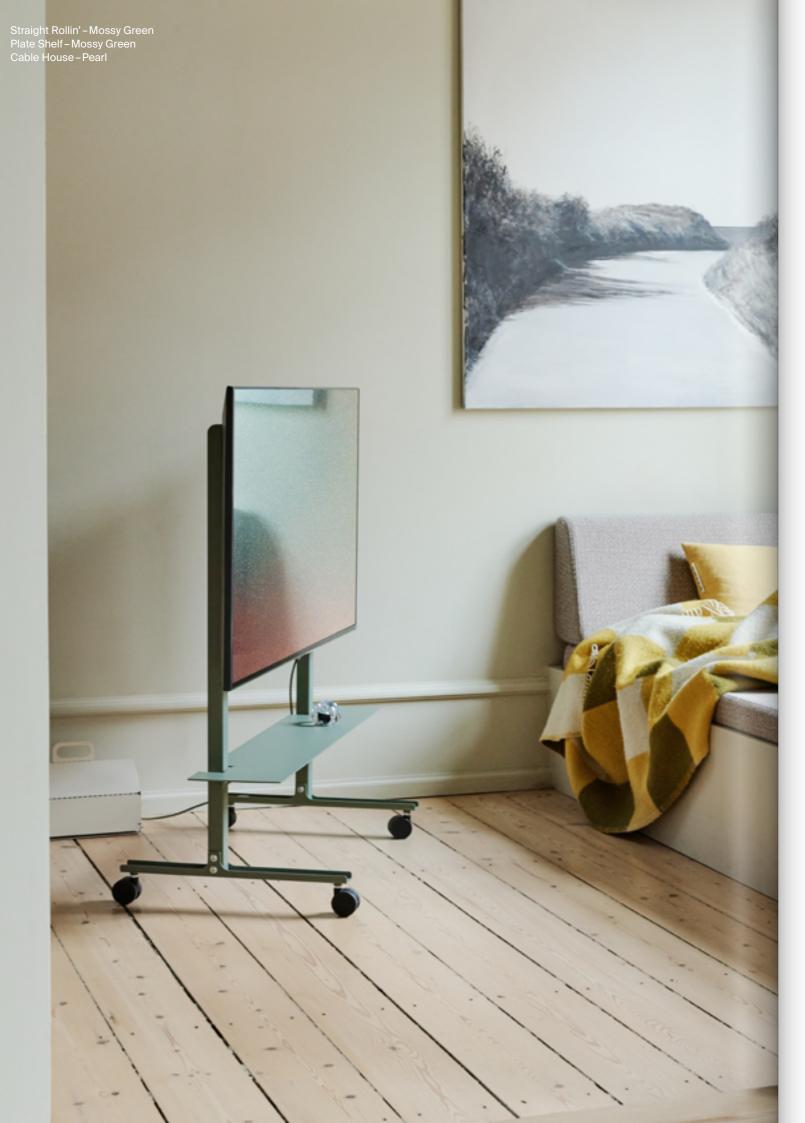

## Pipe

Pipe is an elegant, minimalistic design series based on softly bent metal tubes in visible, playful, simple constructions. With understated design details and silk-mat finish, the designs blend into the interior environments as an elegant furniture object. The series reflects a well-known and stylish design language in a new and functional context of TV stands.

### Pedestal Mounts

The Pedestal Mounts is a series of accessories designed to organize your TV equipment. Choose from a wide range of Mounts to manage cables, TV boxes, and more.