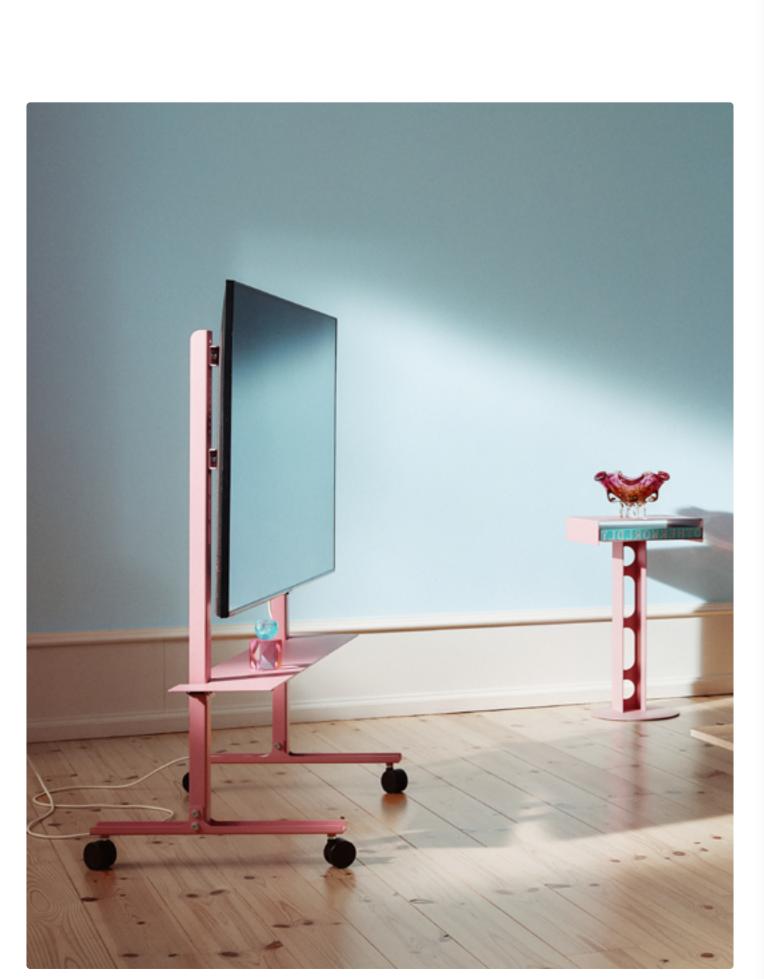

### Plate

Plate is a bold, industrial-inspired product line of solid and honest designs. With utility at the top of mind and construction and functionality being embraced as the design language, Plate reflects the core DNA of Pedestal. The designs support various placement, screen sizes, and individual needs in a pallet of customization options.

Bendy Tall - Dusty Rose Plate Shelf - Dusty Rose