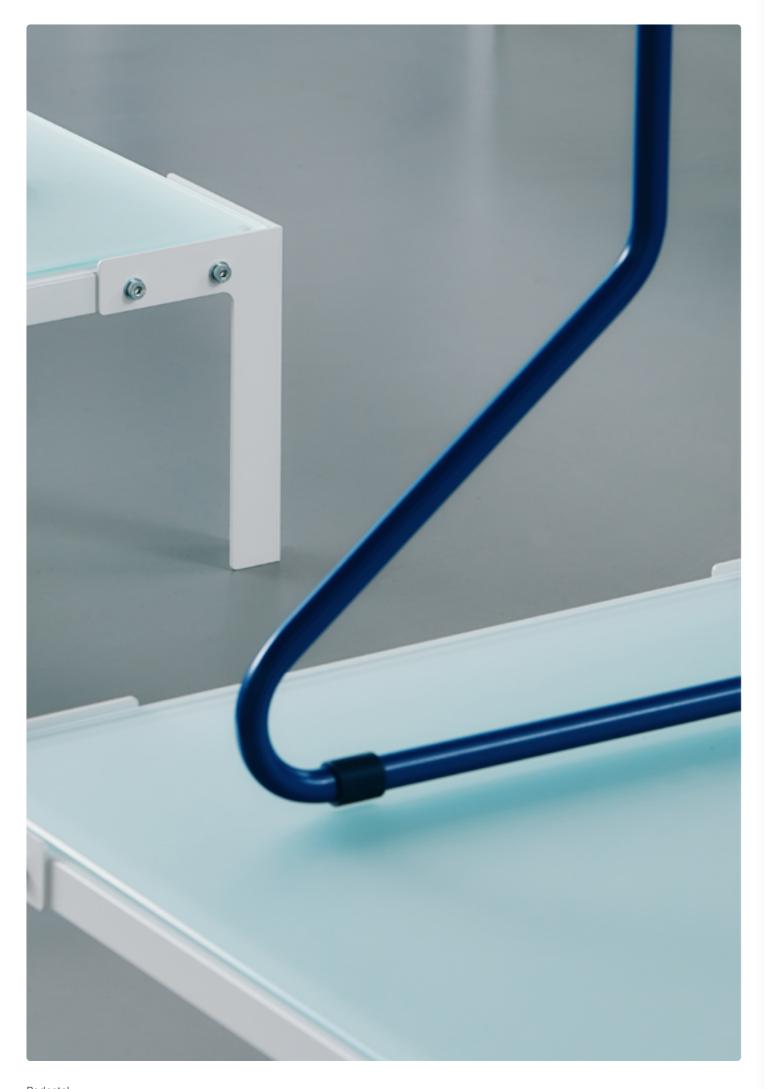

## Pipe

Pipe is an elegant, minimalistic design series based on softly bent metal tubes in visible, playful, simple constructions. With understated design details and silk-mat finish, the designs blend into the interior environments as an elegant furniture object. The series reflects a well-known and stylish design language in a new and functional context of TV stands.

Sway - Charcoal