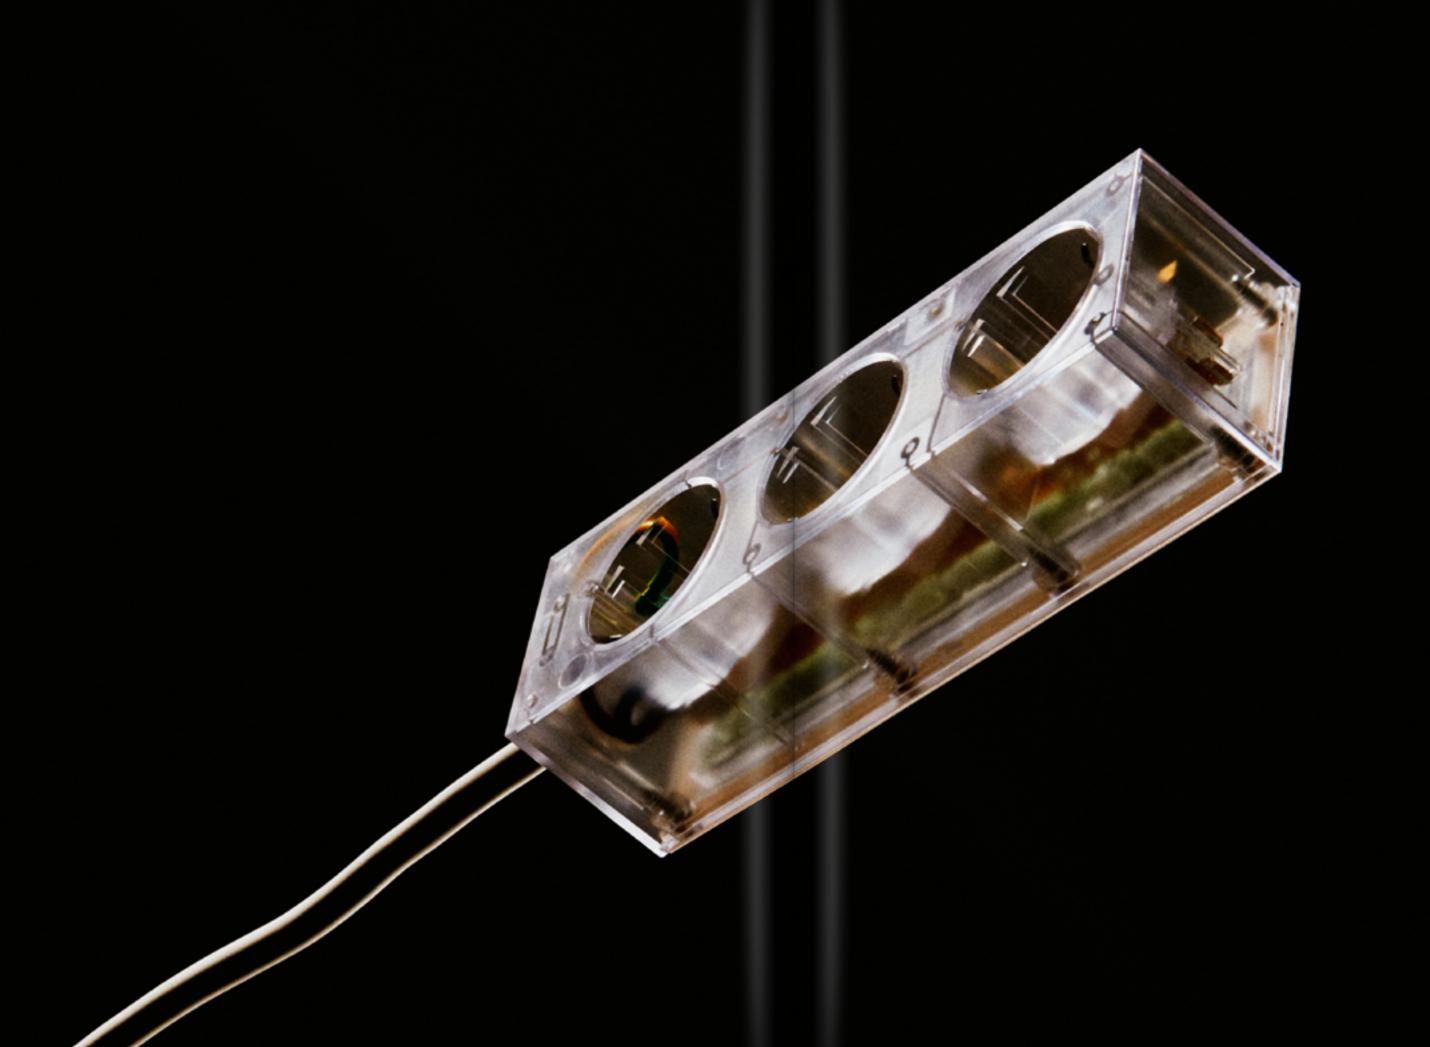

### Power

As an extension to the Pedestal TV stands comes Power. The designs represent a new branch of premium products for everyday life. With utility and design carefully balanced, these new design items are a vital part of the Pedestal DNA.

Power Bar-Pearl

Power Bar - Ghost Sidekick Table - Pearl

Power Base - Ultra Marine