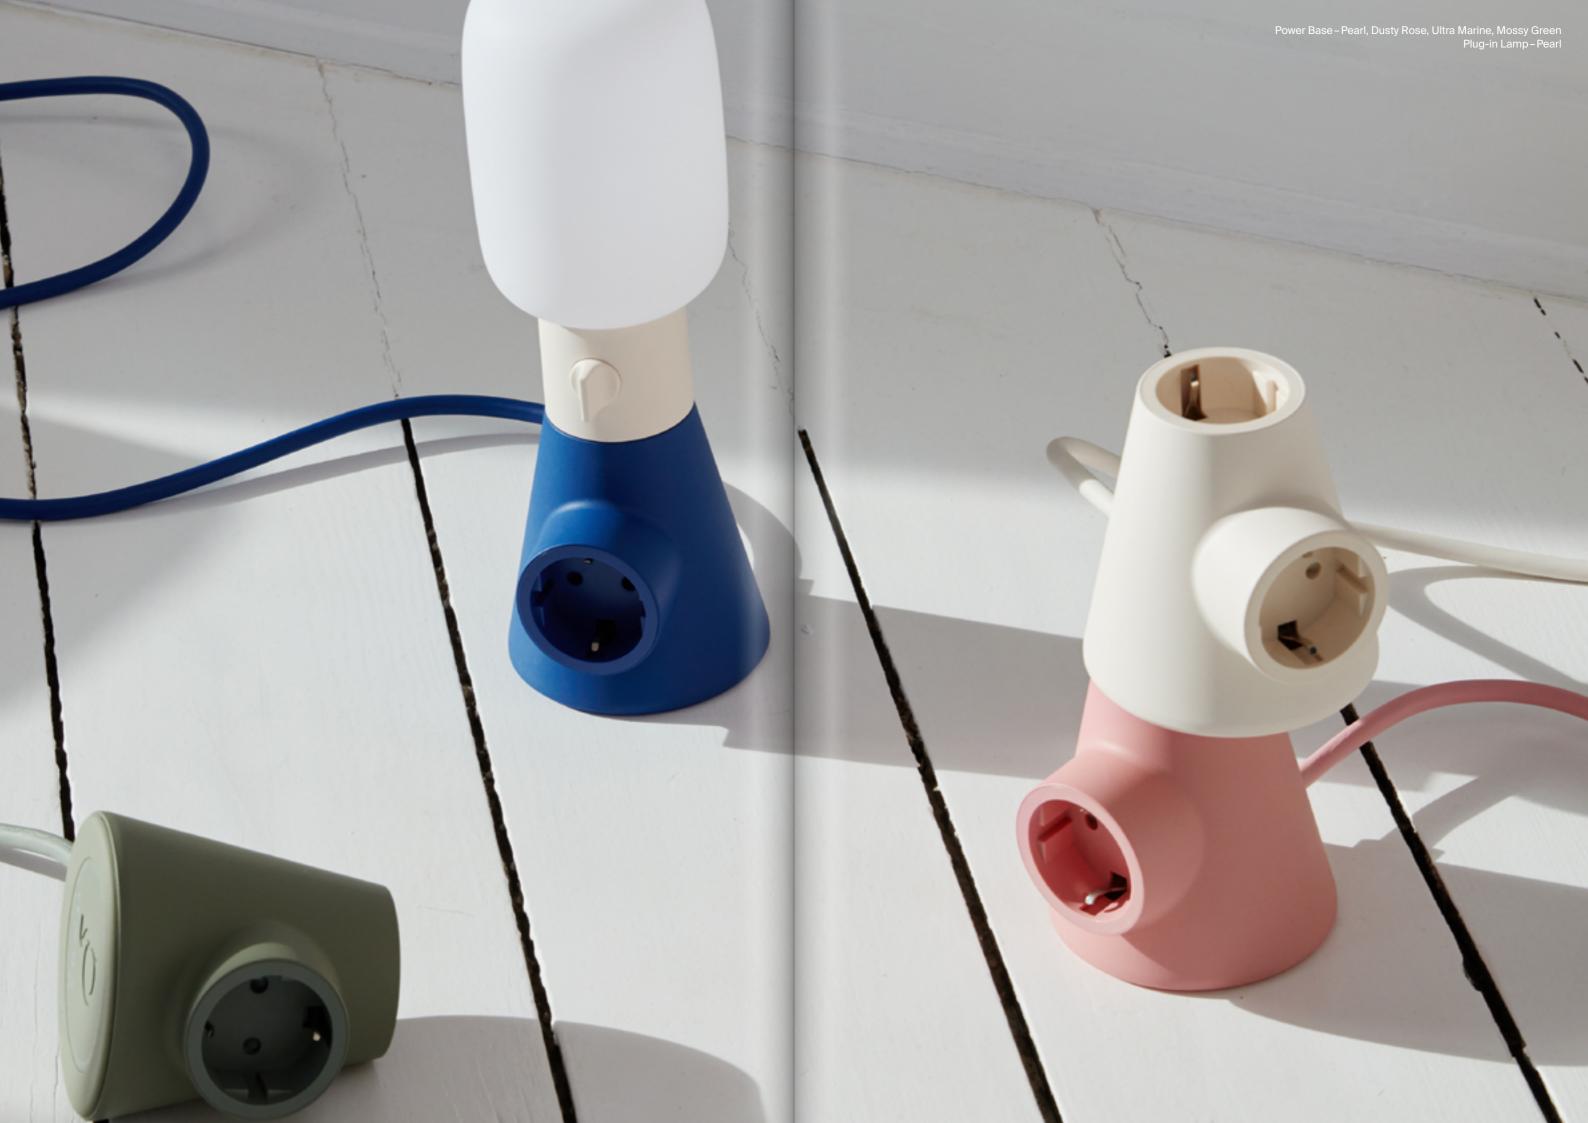

### Power

As an extension to the Pedestal TV stands comes Power. The designs represent a new branch of premium products for everyday life. With utility and design carefully balanced, these new design items are a vital part of the Pedestal DNA.

Power Bar-Pearl

Power Bar - Ghost Sidekick Table - Pearl

Power Base - Ultra Marine