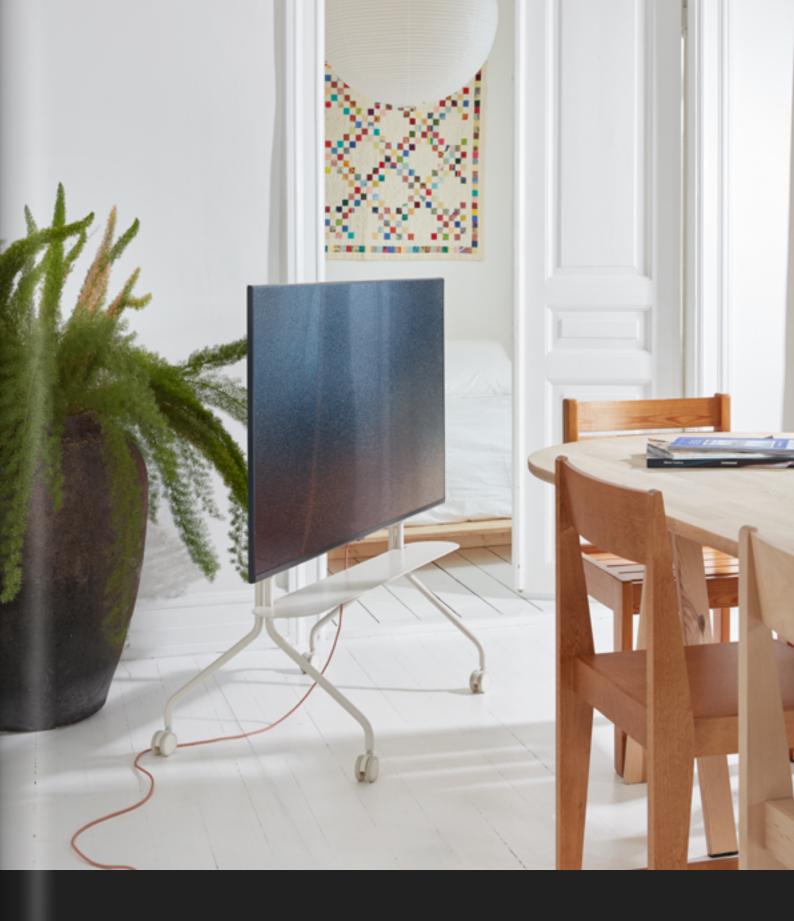

## Pipe

Pipe is an elegant, minimalistic design series based on softly bent metal tubes in visible, playful, simple constructions. With understated design details and silk-mat finish, the designs blend into the interior environments as an elegant furniture object. The series reflects a well-known and stylish design language in a new and functional context of TV stands.

Sway - Charcoal