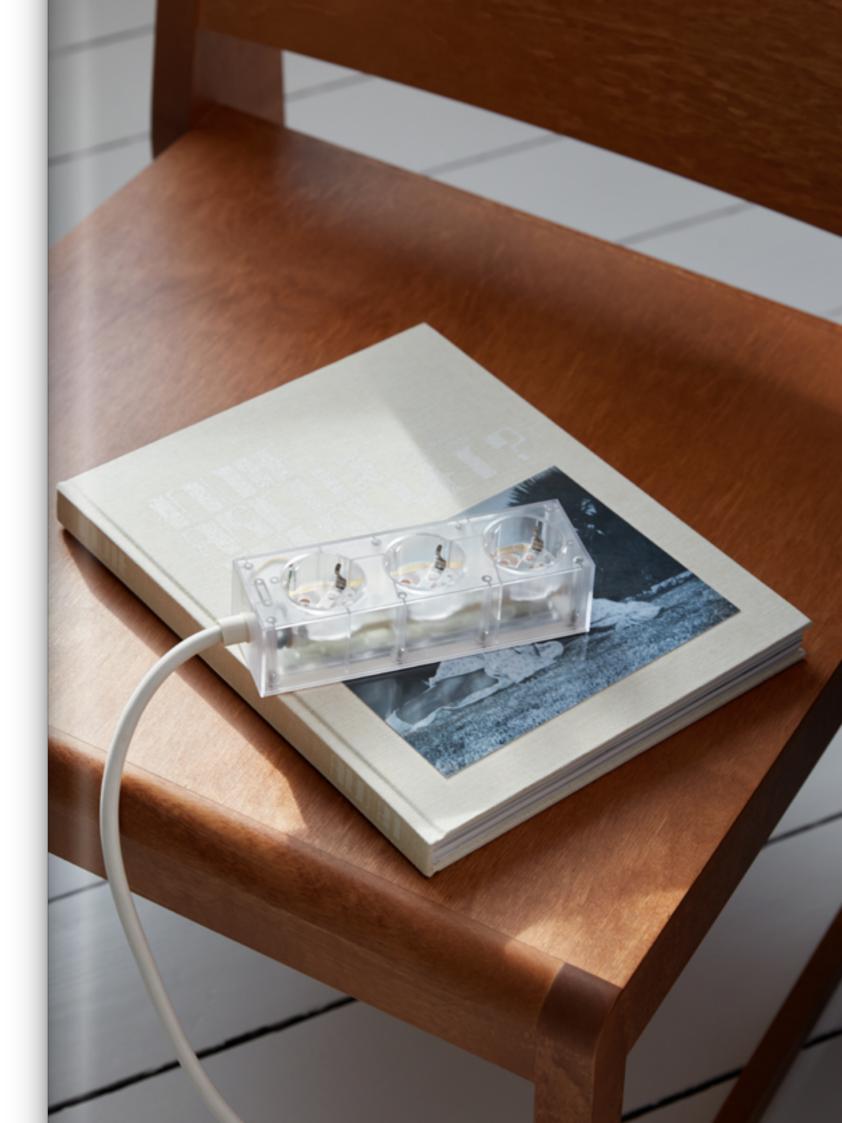

### Power

As an extension to the Pedestal TV stands comes Power. The designs represent a new branch of premium products for everyday life. With utility and design carefully balanced, these new design items are a vital part of the Pedestal DNA.

Power Bar-Pearl

Power Bar - Ghost Sidekick Table - Pearl

Power Base - Ultra Marine