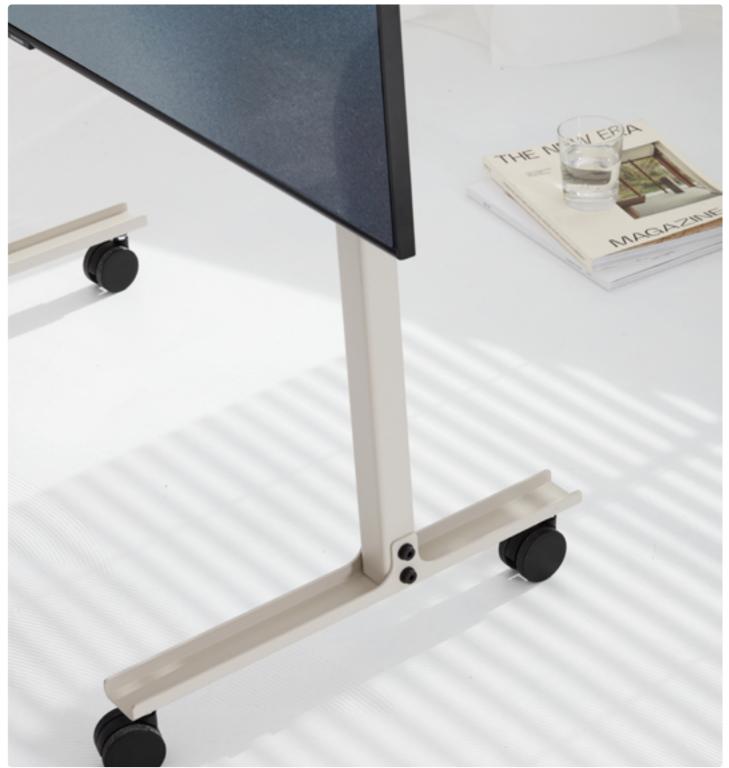

### Plate

Plate is a bold, industrial-inspired product line of solid and honest designs. With utility at the top of mind and construction and functionality being embraced as the design language, Plate reflects the core DNA of Pedestal. The designs support various placement, screen sizes, and individual needs in a pallet of customization options.

Bendy Tall - Dusty Rose Plate Shelf - Dusty Rose