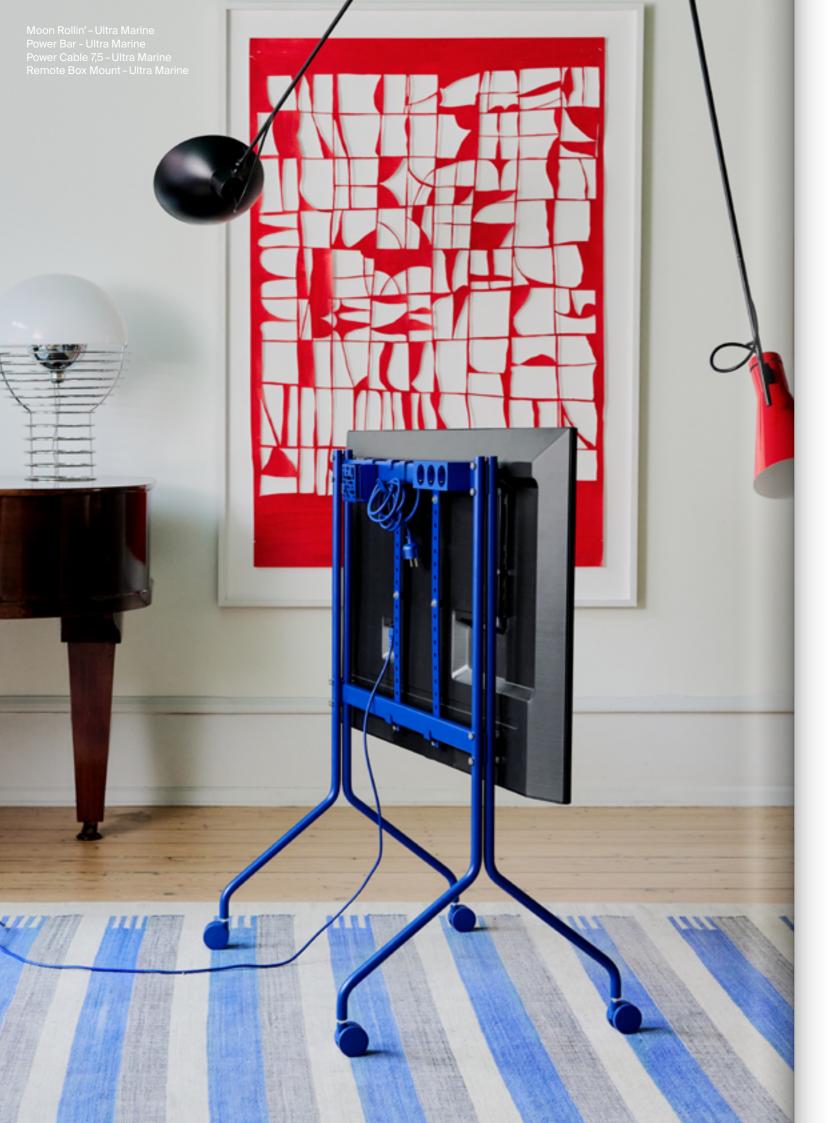

### Power

As an extension to the Pedestal TV stands comes Power. The designs represent a new branch of premium products for everyday life. With utility and design carefully balanced, these new design items are a vital part of the Pedestal DNA.

Power Bar-Pearl

Power Bar - Ghost Sidekick Table - Pearl

Power Base - Ultra Marine