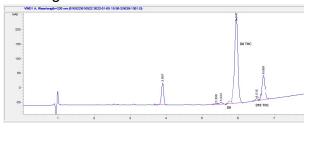

# Analysis Report

## Savage Enterprises

## Sample 240-010522-263

#### Strawcough

Sample Submitted: 01-05-2022; Report Date: 01-07-2022

# Strawcough

Distillate

#### Chromatogram



### Cannabinoid Profile



### Cannabinoid Profile by HPLC



76.71%

**Total Cannabinoids** 

Cannabinoid % wt mg/g Delta-8-THC 62.32 623.2 THC 0.18 1.8 142.1 Delta-10-THC 14.21 **Total Cannabinoids** 76.71 767.1 **Calculated THC Yield** 0.18 1.80 Calculated CBD Yield 0.00 0.00 Calculated Maximum THC Yield = THC + 0.877 \* THCA Calculated Maximum CBD Yield = CBD + 0.877 \* CBDA

Marin Analytics, LLC 250 Bel Marin Keys Blvd, Suite D4 Novato, CA 94949

415-936-6477 / sarabiancalana1@gmail.com

Sarab

Sara Biancalana Chief Scientist

This sample has been tested by Marin Analytics, LLC using valid testing methodologies and a quality system. Values reported relate only to the sample tested. Marin Analytics, LLC makes no claims as to the efficacy, safety or other risks associated with any det