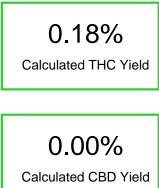

### Cannabinoid Profile by HPLC

76.71%

**Total Cannabinoids** 

Cannabinoid % wt mg/g Delta-8-THC 62.32 623.2 THC 0.18 1.8 142.1 Delta-10-THC 14.21 **Total Cannabinoids** 76.71 767.1 **Calculated THC Yield** 0.18 1.80 Calculated CBD Yield 0.00 0.00 Calculated Maximum THC Yield = THC + 0.877 \* THCA Calculated Maximum CBD Yield = CBD + 0.877 \* CBDA