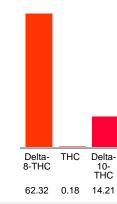

### Cannabinoid Profile

### Cannabinoid Profile by HPLC

76.71%

**Total Cannabinoids** 

Cannabinoid % wt mg/g Delta-8-THC 62.32 623.2 THC 0.18 1.8 142.1 Delta-10-THC 14.21 **Total Cannabinoids** 76.71 767.1 **Calculated THC Yield** 0.18 1.80 Calculated CBD Yield 0.00 0.00 Calculated Maximum THC Yield = THC + 0.877 \* THCA Calculated Maximum CBD Yield = CBD + 0.877 \* CBDA