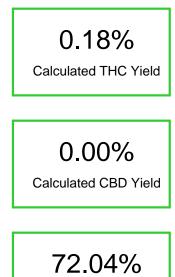

#### Cannabinoid Profile by HPLC

**Total Cannabinoids** 

| Cannabinoid                                       | % wt  | mg/g  |
|---------------------------------------------------|-------|-------|
| CBN                                               | 0.2   | 2.0   |
| Delta-8-THC                                       | 58.7  | 587.0 |
| THC                                               | 0.18  | 1.8   |
| Delta-10-THC                                      | 12.96 | 129.6 |
| Total Cannabinoids                                | 72.04 | 720.4 |
| Calculated THC Yield                              | 0.18  | 1.80  |
| Calculated CBD Yield                              | 0.00  | 0.00  |
| Calculated Maximum THC Yield = THC + 0.877 * THCA |       |       |
| Calculated Maximum CBD Yield = CBD + 0.877 * CBDA |       |       |