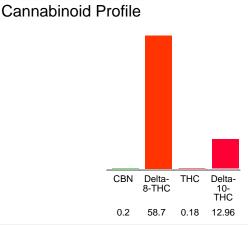

#### Cannabinoid Profile by HPLC

**Total Cannabinoids** 

| Cannabinoid                                       | % wt  | mg/g  |
|---------------------------------------------------|-------|-------|
| CBN                                               | 0.2   | 2.0   |
| Delta-8-THC                                       | 58.7  | 587.0 |
| THC                                               | 0.18  | 1.8   |
| Delta-10-THC                                      | 12.96 | 129.6 |
| Total Cannabinoids                                | 72.04 | 720.4 |
| Calculated THC Yield                              | 0.18  | 1.80  |
| Calculated CBD Yield                              | 0.00  | 0.00  |
| Calculated Maximum THC Yield = THC + 0.877 * THCA |       |       |
| Calculated Maximum CBD Yield = CBD + 0.877 * CBDA |       |       |