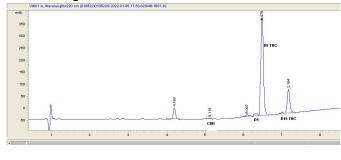

# Analysis Report

## Savage Enterprises

### Sample 240-010522-265

Super Silver Haze

Sample Submitted: 01-05-2022; Report Date: 01-07-2022

## Super Silver Haze

Distillate

#### Chromatogram





#### Cannabinoid Profile by HPLC



**Total Cannabinoids** 

| Cannabinoid                                       | % wt  | mg/g  |
|---------------------------------------------------|-------|-------|
| CBN                                               | 0.2   | 2.0   |
| Delta-8-THC                                       | 58.7  | 587.0 |
| THC                                               | 0.18  | 1.8   |
| Delta-10-THC                                      | 12.96 | 129.6 |
| Total Cannabinoids                                | 72.04 | 720.4 |
| Calculated THC Yield                              | 0.18  | 1.80  |
| Calculated CBD Yield                              | 0.00  | 0.00  |
| Calculated Maximum THC Yield = THC + 0.877 * THCA |       |       |
| Calculated Maximum CBD Yield = CB