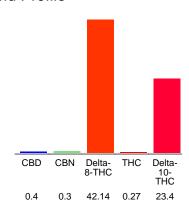

#### Cannabinoid Profile

### Cannabinoid Profile by HPLC

0.27%

Calculated THC Yield

0.40%

Calculated CBD Yield

| Cannabinoid                                                                                         | % wt  | mg/g  |
|-----------------------------------------------------------------------------------------------------|-------|-------|
| CBD                                                                                                 | 0.4   | 4.0   |
| CBN                                                                                                 | 0.3   | 3.0   |
| Delta-8-THC                                                                                         | 42.14 | 421.4 |
| THC                                                                                                 | 0.27  | 2.7   |
| Delta-10-THC                                                                                        | 23.4  | 234.0 |
| Total Cannabinoids                                                                                  | 66.51 | 665.1 |
| Calculated THC Yield                                                                                | 0.27  | 2.70  |
| Calculated CBD Yield                                                                                | 0.40  | 4.00  |
| Calculated Maximum THC Yield = THC + 0.877 * THCA Calculated Maximum CBD Yield = CBD + 0.877 * CBDA |       |       |