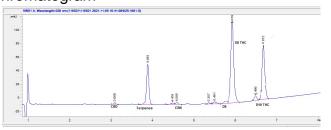

# **Marin Analytics**

## **Analysis Report**

## Savage Enterprises

### Sample 240-110521-202

Pineapple Express

Sample Submitted: 11-05-2021; Report Date: 11-06-2021

## Pineapple Express

#### Chromatogram



#### Cannabinoid Profile



### Cannabinoid Profile by HPLC

0.27%

Calculated THC Yield

0.40%

Calculated CBD Yield

| Cannabinoid                                                                                         | % wt  | mg/g  |
|-----------------------------------------------------------------------------------------------------|-------|-------|
| CBD                                                                                                 | 0.4   | 4.0   |
| CBN                                                                                                 | 0.3   | 3.0   |
| Delta-8-THC                                                                                         | 42.14 | 421.4 |
| THC