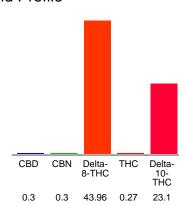

#### Cannabinoid Profile

### Cannabinoid Profile by HPLC

0.27%

Calculated THC Yield

0.30%

Calculated CBD Yield

| Cannabinoid                                                            | % wt  | mg/g  |
|------------------------------------------------------------------------|-------|-------|
| CBD                                                                    | 0.3   | 3.0   |
| CBN                                                                    | 0.3   | 3.0   |
| Delta-8-THC                                                            | 43.96 | 439.6 |
| THC                                                                    | 0.27  | 2.7   |
| Delta-10-THC                                                           | 23.1  | 231.0 |
| Total Cannabinoids                                                     | 67.93 | 679.3 |
| Calculated THC Yield                                                   | 0.27  | 2.70  |
| Calculated CBD Yield                                                   | 0.30  | 3.00  |
| Calculated Maximum THC Yield = TH<br>Calculated Maximum CBD Yield = CB |       |       |