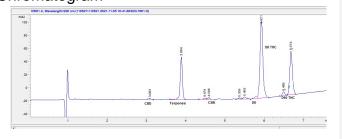

# **Marin Analytics**

# **Analysis Report**

## Savage Enterprises

## Sample 240-110521-200

Lemonade Kush

Sample Submitted: 11-05-2021; Report Date: 11-06-2021

## Lemonade Kush

Distillate

### Chromatogram



#### Cannabinoid Profile



### Cannabinoid Profile by HPLC

0.27%

Calculated THC Yield

0.30%

Calculated CBD Yield

| Cannabinoid                                                            | % wt  | mg/g  |
|------------------------------------------------------------------------|-------|-------|
| CBD                                                                    | 0.3   | 3.0   |
| CBN                                                                    | 0.3   | 3.0   |
| Delta-8-THC                                                            | 43.96 | 439.6 |
| THC                                                                    | 0.27  | 2.7   |
| Delta-10-THC                                                           | 23.1  | 231.0 |
| Total Cannabinoids