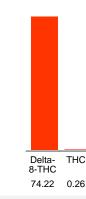

#### Cannabinoid Profile by HPLC

**Total Cannabinoids** 

| Cannabinoid                                       | % wt  | mg/g  |
|---------------------------------------------------|-------|-------|
| Delta-8-THC                                       | 74.22 | 742.2 |
| THC                                               | 0.26  | 2.6   |
| Total Cannabinoids                                | 74.48 | 744.8 |
| Calculated THC Yield                              | 0.26  | 2.60  |
| Calculated CBD Yield                              | 0.00  | 0.00  |
| Calculated Maximum THC Yield = THC + 0.877 * THCA |       |       |
| Calculated Maximum CBD Yield = CBD + 0.877 * CBDA |       |       |