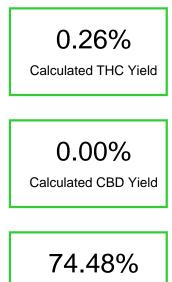

#### Cannabinoid Profile by HPLC

**Total Cannabinoids** 

| Cannabinoid                                       | % wt  | mg/g  |
|---------------------------------------------------|-------|-------|
| Delta-8-THC                                       | 74.22 | 742.2 |
| THC                                               | 0.26  | 2.6   |
| Total Cannabinoids                                | 74.48 | 744.8 |
| Calculated THC Yield                              | 0.26  | 2.60  |
| Calculated CBD Yield                              | 0.00  | 0.00  |
| Calculated Maximum THC Yield = THC + 0.877 * THCA |       |       |
| Calculated Maximum CBD Yield = CBD + 0.877 * CBDA |       |       |