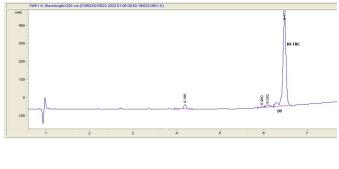

#### Chromatogram

#### Cannabinoid Profile by HPLC

**Total Cannabinoids** 

| Cannabinoid                                       | % wt  | mg/g  |
|---------------------------------------------------|-------|-------|
| Delta-8-THC                                       | 74.22 | 742.2 |
| THC                                               | 0.26  | 2.6   |
| Total Cannabinoids                                | 74.48 | 744.8 |
| Calculated THC Yield                              | 0.26  | 2.60  |
| Calculated CBD Yield                              | 0.00  | 0.00  |
| Calculated Maximum THC Yield = THC + 0.877 * THCA |       |       |
| Calculated Maximum CBD Yield = CBD + 0.877 * CBDA |       |       |