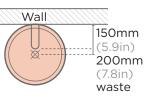

r>Stand / Cylinder               |
| WALL HANG RQD         | Mount before tiling - to timber frame or masonry wall.        |

All dimensions are estimate. We suggest waiting until receiving Nood basins before cutting holes in cabinetry items. Colours of concrete may vary slightly.

# WALL HUNG BRACKET



8mm aluminium powdercoated. Bracket, fixings, adhesive provided with each wall hung basin purchased.

#### AVAILABLE COLOURS



L365mm x W300mm x H90mm (L14.3in x W11.8in x H3.5in)

THICKNESS Wall Hang Bracket: 8mm (0.3in) L Bracket: 3mm (0.1in)

WEIGHT Wall Hang Bracket: 1.76kg (3.88lbs) L Bracket: <250g (0.5lbs)

INSTALLATION Timber Wall: tiny.cc/udkhlz Masonry Wall: tiny.cc/0gkhlz

Basin to be mounted after tiling.



## SUGGESTED TAP / FAUCET **POSITION & LENGTH**

## WALL HUNG BASIN



# SURFACE MOUNTED BASIN





**INSTALL HEIGHT** 

(34.25in)

Floor