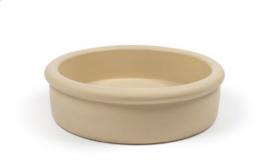

# Tubb

Cute and podgy, the curvy Tubb Basin features a bathtub style rim and and the modernistic charm of the 1950s. A design for the true creatives.

## SPECIFICATIONS

| MATERIAL              | UHP Concrete                                                  |
|-----------------------|---------------------------------------------------------------|
| FINISH                | Matte / Low Sheen                                             |
| WEIGHT                | 10kg (22lbs)                                                  |
| DIMENSIONS            | <b>D420mm</b> (0.8in) <b>x H110mm</b><br>(16.54in x H4.53in)  |
| BOWL CAPACITY         | 8.9L (2.35gal)                                                |
| TAP HOLE              | N/A                                                           |
| OVERFLOW<br>AVAILABLE | N/A                                                           |
| WASTE RQD             | 32mm (1¼in) or 40mm (1½in)<br>Standard (not provided by Nood) |
| WARRANTY              | 24 months                                                     |
| WASTE HOLE SIZE       | 46mm (1.8in)                                                  |
| WALL THICKNESS        | 20mm (0.8in)                                                  |
| OPTIONS               | Surface Mount / Wall Hung /<br>Stand / Cylinder               |
| WALL HANG RQD         | Mount before tiling - to timber frame or masonry wall.        |