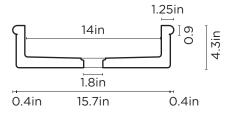

# WALL HUNG BRACKET

8mm aluminium powdercoated. Bracket, fixings, adhesive provided with each wall hung basin purchased.

#### AVAILABLE COLOURS

L365mm x W300mm x H90mm (L14.3in x W11.8in x H3.5in)

THICKNESS Wall Hang Bracket: 8mm (0.3in) L Bracket: 3mm (0.1in)

WEIGHT Wall Hang Bracket: 1.76kg (3.88lbs) L Bracket: <250g (0.5lbs)