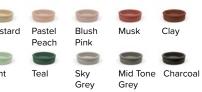

#### AVAILABLE COLOURS

L365mm x W300mm x H90mm (L14.3in x W11.8in x H3.5in)

THICKNESS Wall Hang Bracket: 8mm (0.3in) L Bracket: 3mm (0.1in)

WEIGHT Wall Hang Bracket: 1.76kg (3.88lbs) L Bracket: <250g (0.5lbs)