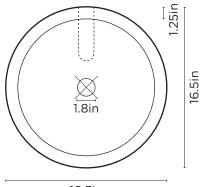

PLAN VIEW

16.5in

SECTION VIEW

## SPECIFICATIONS

| MATERIAL              | UHP Concrete                                                  |
|-----------------------|---------------------------------------------------------------|
| FINISH                | Matte / Low Sheen                                             |
| WEIGHT                | 10kg (22lbs)                                                  |
| DIMENSIONS            | <b>D420mm</b> (0.8in) <b>x H110mm</b><br>(16.54in x H4.53in)  |
| BOWL CAPACITY         | 8.9L (2.35gal)                                                |
| TAP HOLE              | N/A                                                           |
| OVERFLOW<br>AVAILABLE | N/A                                                           |
| WASTE RQD             | 32mm (1¼in) or 40mm (1½in)<br>Standard (not provided by Nood) |
| WARRANTY              | 24 months                                                     |
| WASTE HOLE SIZE       | 46mm (1.8in)                                                  |
| WALL THICKNESS        | 20mm (0.8in)                                                  |
| OPTIONS               | Surface Mount / Wall Hung /<br>Stand / Cylinder               |
| WALL HANG RQD         | Mount before tiling - to timber frame or masonry wall.        |