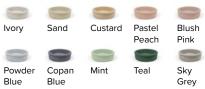

#### AVAILABLE COLOURS

L365mm x W300mm x H90mm (L14.3in x W11.8in x H3.5in)

THICKNESS Wall Hang Bracket: 8mm (0.3in) L Bracket: 3mm (0.1in)

WEIGHT Wall Hang Bracket: 1.76kg (3.88lbs) L Bracket: <250g (0.5lbs)