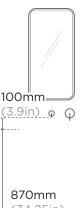

|
| WALL HANG RQD         | Mount before tiling - to timber frame or masonry wall.        |

All dimensions are estimate. We suggest waiting until receiving Nood basins before cutting holes in cabinetry items. Colours of concrete may vary slightly.

# WALL HUNG BRACKET



8mm aluminium powdercoated. Bracket, fixings, adhesive provided with each wall hung basin purchased.

#### AVAILABLE COLOURS



L365mm x W300mm x H90mm (L14.3in x W11.8in x H3.5in)

THICKNESS Wall Hang Bracket: 8mm (0.3in) L Bracket: 3mm (0.1in)

WEIGHT Wall Hang Bracket: 1.76kg (3.88lbs) L Bracket: <250g (0.5lbs)

INSTALLATION Timber Wall: tiny.cc/udkhlz Masonry Wall: tiny.cc/0gkhlz

Basin to be mounted after tiling.



## SUGGESTED TAP / FAUCET **POSITION & LENGTH**

## WALL HUNG BASIN



# SURFACE MOUNTED BASIN





**INSTALL HEIGHT** 

(34.25in)

Floor