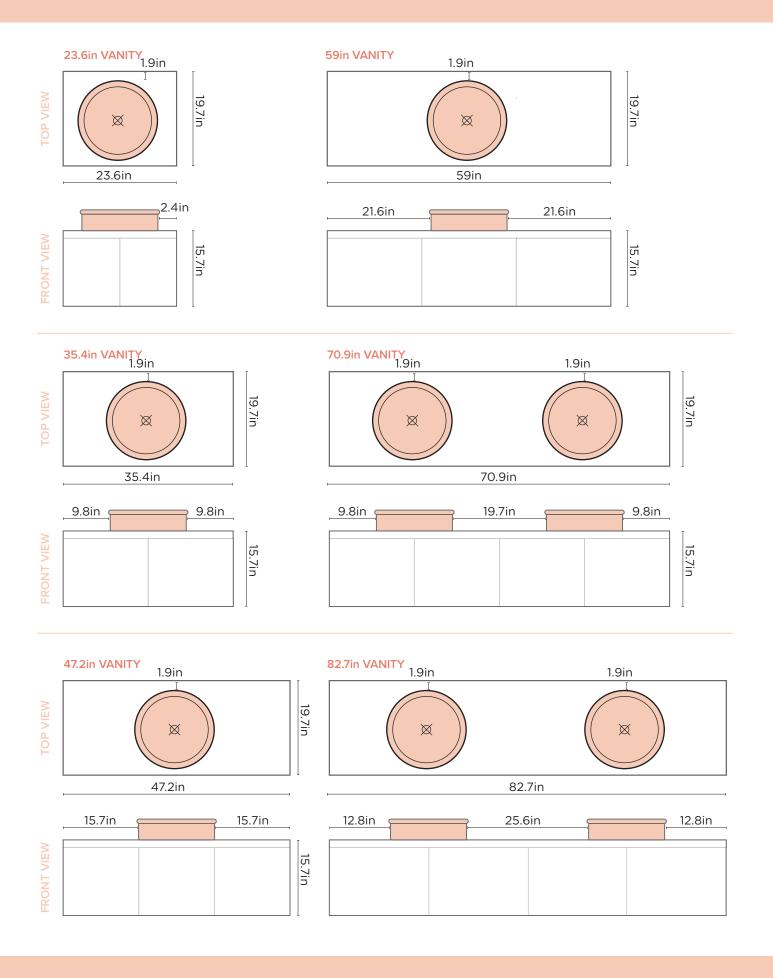

## SPECIFICATIONS

| MATERIAL              | UHP Concrete                                                  |
|-----------------------|---------------------------------------------------------------|
| FINISH                | Matte / Low Sheen                                             |
| WEIGHT                | 10kg (22lbs)                                                  |
| DIMENSIONS            | <b>D420mm</b> (0.8in) <b>x H110mm</b><br>(16.54in x H4.53in)  |
| BOWL CAPACITY         | 8.9L (2.35gal)                                                |
| TAP HOLE              | N/A                                                           |
| OVERFLOW<br>AVAILABLE | N/A                                                           |
| WASTE RQD             | 32mm (1¼in) or 40mm (1½in)<br>Standard (not provided by Nood) |
| WARRANTY              | 24 months                                                     |
| WASTE HOLE SIZE       | 46mm (1.8in)                                                  |
| WALL THICKNESS        | 20mm (0.8in)                                                  |
| OPTIONS               | Surface Mount / Wall Hung /<br>Stand / Cylinder               |
| WALL HANG RQD         | Mount before tiling - to timber frame or masonry wall.        |