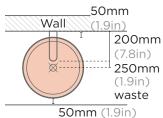

|
| WALL HANG RQD         | Mount before tiling - to timber frame or masonry wall.        |

All dimensions are estimate. We suggest waiting until receiving Nood basins before cutting holes in cabinetry items. Colours of concrete may vary slightly.

# WALL HUNG BRACKET



8mm aluminium powdercoated. Bracket, fixings, adhesive provided with each wall hung basin purchased.

#### AVAILABLE COLOURS



L365mm x W300mm x H90mm (L14.3in x W11.8in x H3.5in)

THICKNESS Wall Hang Bracket: 8mm (0.3in) L Bracket: 3mm (0.1in)

WEIGHT Wall Hang Bracket: 1.76kg (3.88lbs) L Bracket: <250g (0.5lbs)

INSTALLATION Timber Wall: tiny.cc/udkhlz Masonry Wall: tiny.cc/0gkhlz

Basin to be mounted after tiling.



## SUGGESTED TAP / FAUCET **POSITION & LENGTH**

## WALL HUNG BASIN



# SURFACE MOUNTED BASIN





**INSTALL HEIGHT** 

(34.25in)

Floor