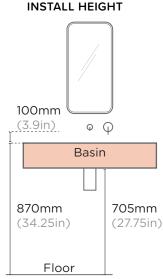

ic in its reference and contemporary in presentation.

#### **PLAN VIEW**



34.4in

#### **SECTION VIEW**



#### **AVAILABLE COLOURS**



#### **SPECIFICATIONS**

MATERIAL UHP Concrete

FINISH Matte / Low Sheen

WEIGHT 29.5kg (65lbs)

DIMENSIONS L875mm x W415mm x H165mm

(L34.44in x W16.33in x H6.49in)

BOWL CAPACITY 42L (11gal)
TAP HOLE N/A

OVERFLOW AVAILABLE

**WASTE RQD** 32mm (11/4in) or 40mm (11/2in)

N/A

Standard (not provided by Nood)

WARRANTY 24 months
WASTE HOLE SIZE 50mm (1.96in)
WALL THICKNESS 25mm (0.9in)
OPTIONS Surface Mount

WALL HANG RQD N/A

All dimensions are estimate. We suggest waiting until receiving Nood basins before cutting holes in cabinetry items. Colours of concrete may vary slightly.

# SUGGESTED TAP / FAUCET POSITION & LENGTH

### SURFACE MOUNTED BASIN





## Trough Basin VANITY LAYOUTS





3.3in

15.7in

7.5in