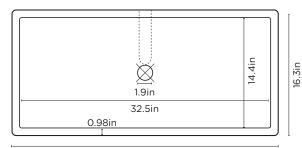

#### **PLAN VIEW**

34.4in

#### **SPECIFICATIONS**

MATERIAL UHP Concrete

FINISH Matte / Low Sheen

WEIGHT 29.5kg (65lbs)

DIMENSIONS L875mm x W415mm x H165mm

(L34.44in x W16.33in x H6.49in)

BOWL CAPACITY 42L (11gal)
TAP HOLE N/A

OVERFLOW AVAILABLE