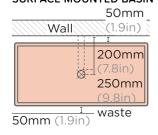

**WASTE RQD** 32mm (11/4in) or 40mm (11/2in)

N/A

Standard (not provided by Nood)

WARRANTY 24 months
WASTE HOLE SIZE 50mm (1.96in)
WALL THICKNESS 25mm (0.9in)
OPTIONS Surface Mount

WALL HANG RQD N/A

All dimensions are estimate. We suggest waiting until receiving Nood basins before cutting holes in cabinetry items. Colours of concrete may vary slightly.

### SURFACE MOUNTED BASIN