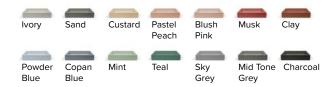

### **Trough Basin**

The high strength concrete sink is sculptural and silky smooth. Like many in the Nood Collection, this piece is nostalgic in its reference and contemporary in presentation.

#### **PLAN VIEW**



34.4in

#### **SECTION VIEW**



#### **AVAILABLE COLOURS**



#### **SPECIFICATIONS**

MATERIAL UHP Concrete

FINISH Matte / Low Sheen

WEIGHT 29.5kg (65lbs)

DIMENSIONS L875mm x W415mm x H165mm

(L34.44in x W16.33in x H6.49in)

BOWL CAPACITY 42L (11gal)
TAP HOLE N/A

OVERFLOW AVAILABLE

**WASTE RQD** 32mm (11/4in) or 40mm (11/2in)

N/A

Standard (not provided by Nood)

WARRANTY 24 months
WASTE HOLE SIZE 50mm (1.96in)
WALL THICKNESS 25mm (0.9in)
OPTIONS Surface Mount

WALL HANG RQD N/A

All dimensions are estimate. We suggest waiting until receiving Nood basins before cutting holes in cabinetry items. Colours of concrete may vary slightly.

# SUGGESTED TAP / FAUCET POSITION & LENGTH

### SURFACE MOUNTED BASIN





## Trough Basin VANITY LAYOUTS





3.3in

15.7in

7.5in