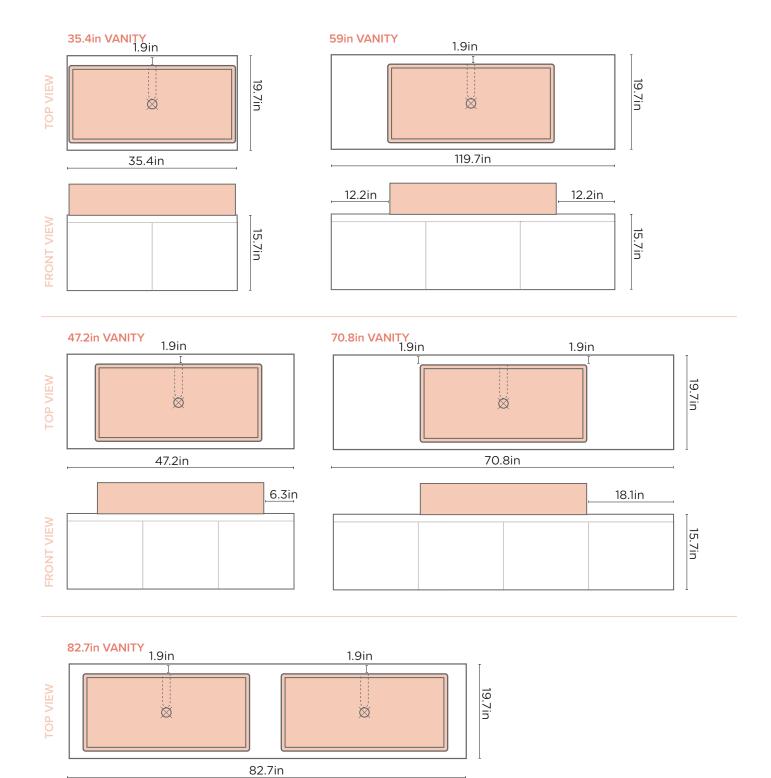

in presentation.

#### **PLAN VIEW**



34.4in

#### **SECTION VIEW**



#### **AVAILABLE COLOURS**



#### **SPECIFICATIONS**

MATERIAL UHP Concrete

FINISH Matte / Low Sheen

WEIGHT 29.5kg (65lbs)

DIMENSIONS L875mm x W415mm x H165mm

(L34.44in x W16.33in x H6.49in)

BOWL CAPACITY 42L (11gal)
TAP HOLE N/A

OVERFLOW AVAILABLE

**WASTE RQD** 32mm (11/4in) or 40mm (11/2in)

N/A

Standard (not provided by Nood)

WARRANTY 24 months
WASTE HOLE SIZE 50mm (1.96in)
WALL THICKNESS 25mm (0.9in)
OPTIONS Surface Mount

WALL HANG RQD N/A

All dimensions are estimate. We suggest waiting until receiving Nood basins before cutting holes in cabinetry items. Colours of concrete may vary slightly.

# SUGGESTED TAP / FAUCET POSITION & LENGTH

### SURFACE MOUNTED BASIN





## Trough Basin VANITY LAYOUTS





3.3in

15.7in

7.5in