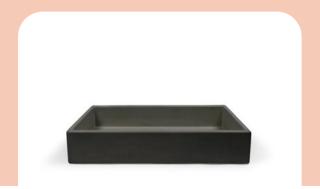

### **Trough Basin**

The high strength concrete sink is sculptural and silky smooth. Like many in the Nood Collection, this piece is nostalgic in its reference and contemporary in presentation.

#### **SPECIFICATIONS**

MATERIAL UHP Concrete

FINISH Matte / Low Sheen

WEIGHT 29.5kg (65lbs)

DIMENSIONS L875mm x W415mm x H165mm

(L34.44in x W16.33in x H6.49in)

BOWL CAPACITY 42L (11gal)
TAP HOLE N/A

OVERFLOW AVAILABLE