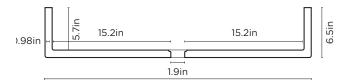

#### **SECTION VIEW**

#### **SPECIFICATIONS**

MATERIAL UHP Concrete

FINISH Matte / Low Sheen

WEIGHT 29.5kg (65lbs)

DIMENSIONS L875mm x W415mm x H165mm

(L34.44in x W16.33in x H6.49in)

BOWL CAPACITY 42L (11gal)
TAP HOLE N/A

OVERFLOW AVAILABLE

**WASTE RQD** 32mm (11/4in) or 40mm (11/2in)

N/A

Standard (not provided by Nood)

WARRANTY 24 months
WASTE HOLE SIZE 50mm (1.96in)
WALL THICKNESS 25mm (0.9in)
OPTIONS Surface Mount

WALL HANG RQD N/A

All dimensions are estimate. We suggest waiting until receiving Nood basins before cutting holes in cabinetry items. Colours of concrete may vary slightly.