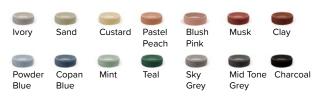

#### AVAILABLE COLOURS

L365mm x W300mm x H90mm (L14.3in x W11.8in x H3.5in)

THICKNESS Wall Hang Bracket: 8mm (0.3in) L Bracket: 3mm (0.1in)

WEIGHT Wall Hang Bracket: 1.76kg (3.88lbs)

L Bracket: <250g (0.5lbs) INSTALLATION Timber Wall: tiny.cc/udkhlz Masonry