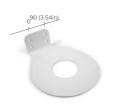

#### WALL HUNG BRACKET

8mm aluminium powdercoated. Bracket, fixings, adhesive provided with each wall hung basin purchased.

#### AVAILABLE COLOURS

L365mm x W300mm x H90mm (L14.3in x W11.8in x H3.5in)

THICKNESS Wall Hang Bracket: 8mm (0.3in) L Bracket: 3mm (0.1in)

WEIGHT Wall Hang Bracket: 1.76kg (3.88lbs)

L Bracket: <250g (0.5lbs) INSTALLATION Timber Wall: tiny.cc/udkhlz Masonry

Wall: tiny.cc/0gkhlz

Basin to be mounted after tiling

50mm (1.9in)

SUGGESTED TAP / FAUCET

**POSITION & LENGTH** 

WALL HUNG BASIN