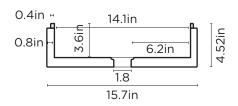

### SPECIFICATIONS

| MATERIAL              | UHP Concrete                                                  |
|-----------------------|---------------------------------------------------------------|
| FINISH                | Matte / Low Sheen                                             |
| WEIGHT                | 10kg (22lbs)                                                  |
| DIMENSIONS            | <b>D400mm x H115mm</b><br>(D15.75in x H4.53in)                |
| BOWL CAPACITY         | 8.9L (2.35gal)                                                |
| TAP HOLE              | N/A                                                           |
| OVERFLOW<br>AVAILABLE | N/A                                                           |
| WASTE RQD             | 32mm (1¼in) or 40mm (1½in)<br>Standard (not provided by Nood) |
| WARRANTY              | 24 months                                                     |
| WASTE HOLE SIZE       | 46mm (1.8in)                                                  |
| WALL THICKNESS        | Stepped Edge 10mm + 10mm<br>(0.39in) + (0.39in)               |
| OPTIONS               | Surface Mount / Wall Hung /<br>Stand / Cylinder               |
| WALL HANG RQD         | Mount before tiling - to timber frame or masonry wall.        |