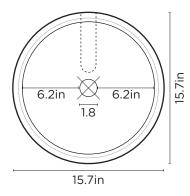

### SPECIFICATIONS

| MATERIAL              | UHP Concrete                                                  |
|-----------------------|---------------------------------------------------------------|
| FINISH                | Matte / Low Sheen                                             |
| WEIGHT                | 10kg (22lbs)                                                  |
| DIMENSIONS            | <b>D400mm x H115mm</b><br>(D15.75in x H4.53in)                |
| BOWL CAPACITY         | 8.9L (2.35gal)                                                |
| TAP HOLE              | N/A                                                           |
| OVERFLOW<br>AVAILABLE | N/A                                                           |
| WASTE RQD             | 32mm (1¼in) or 40mm (1½in)<br>Standard (not provided by Nood) |
| WARRANTY              | 24 months                                                     |
| WASTE HOLE SIZE       | 46mm (1.8in)                                                  |
| WALL THICKNESS        | Stepped Edge 10mm + 10mm<br>(0.39in) + (0.39in)               |
| OPTIONS               | Surface Mount / Wall Hung /<br>Stand / Cylinder               |
| WALL HANG RQD         | Mount before tiling - to timber frame or masonry wall.        |