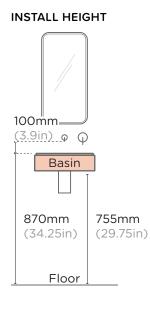

Wall: tiny.cc/0gkhlz

Basin to be mounted after tiling

50mm (1.9in)

SUGGESTED TAP / FAUCET

**POSITION & LENGTH** 

WALL HUNG BASIN