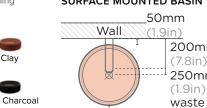

|
| OPTIONS               | Surface Mount / Wall Hung /<br>Stand / Cylinder               |
| WALL HANG RQD         | Mount before tiling - to timber frame or masonry wall.        |

All dimensions are estimate. We suggest waiting until receiving Nood basins before cutting holes in cabinetry items. Colours of concrete may vary slightly.

#### WALL HUNG BRACKET



8mm aluminium powdercoated. Bracket, fixings, adhesive provided with each wall hung basin purchased.

#### AVAILABLE COLOURS



L365mm x W300mm x H90mm (L14.3in x W11.8in x H3.5in)

THICKNESS Wall Hang Bracket: 8mm (0.3in) L Bracket: 3mm (0.1in)

WEIGHT Wall Hang Bracket: 1.76kg (3.88lbs)

L Bracket: <250g (0.5lbs) INSTALLATION Timber Wall: tiny.cc/udkhlz Masonry

Wall: tiny.cc/0gkhlz

Basin to be mounted after tiling



50mm (1.9in)





SUGGESTED TAP / FAUCET

**POSITION & LENGTH** 

WALL HUNG BASIN

#### SURFACE MOUNTED BASIN

## 200mm (7.8in) 250mm