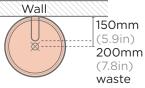

IONS               | Surface Mount / Wall Hung /<br>Stand / Cylinder               |
| WALL HANG RQD         | Mount before tiling - to timber frame or masonry wall.        |

All dimensions are estimate. We suggest waiting until receiving Nood basins before cutting holes in cabinetry items. Colours of concrete may vary slightly.

#### WALL HUNG BRACKET



8mm aluminium powdercoated. Bracket, fixings, adhesive provided with each wall hung basin purchased.

#### AVAILABLE COLOURS



L365mm x W300mm x H90mm (L14.3in x W11.8in x H3.5in)

THICKNESS Wall Hang Bracket: 8mm (0.3in) L Bracket: 3mm (0.1in)

WEIGHT Wall Hang Bracket: 1.76kg (3.88lbs)

L Bracket: <250g (0.5lbs) INSTALLATION Timber Wall: tiny.cc/udkhlz Masonry

Wall: tiny.cc/0gkhlz

Basin to be mounted after tiling



50mm (1.9in)





SUGGESTED TAP / FAUCET

**POSITION & LENGTH** 

WALL HUNG BASIN

#### SURFACE MOUNTED BASIN

## 200mm (7.8in) 250mm