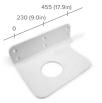

### WALL HUNG BRACKET

8mm aluminium powdercoated. Bracket, fixings, adhesive provided with each wall hung basin purchased.

#### AVAILABLE COLOURS

Blush Musk Clay Pink 1 Sky Mid Tone Charcoal Grey Grey

L342mm x W505mm x H74.5mm (L13.4in x W19.8in x H2.9in)

THICKNESS

Wall Hang Bracket: 8mm (0.3in) L Bracket: 3mm (0.1in) WEIGHT

Wall Hang Bracket: 3.5kg (7.72lbs) L Bracket: <250g (0.5lbs)