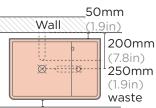

#### SURFACE MOUNTED BASIN

50mm (1.9in)

Floor

#### PLAN VIEW

23.6in

Note: Overflow pipe separate. For surface mount basin, a second hole in bench top is required.