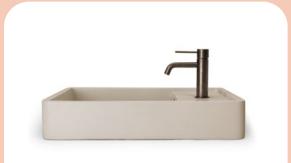

## Shelf 03

For tight spaces, powder rooms, hotel and apartment blocks this full sized Shelf basin has a space for soap or a tap hole, and a further option of overflow, wall mount or surface mount. Simple install after tiles, this basin ticks all the boxes.

#### SPECIFICATIONS

| MATERIAL              | UHP Concrete                                                       |
|-----------------------|--------------------------------------------------------------------|
| FINISH                | Matte / Low Sheen                                                  |
| WEIGHT                | 16.5kg (13.6lbs)                                                   |
| DIMENSIONS            | L600mm x W400mm x H130mm<br>(L23.6in x W15.7in x H5.1in)           |
| BOWL CAPACITY         | 9.8L (2.6gal)                                                      |
| TAP HOLE              | 35mm (1.37in)                                                      |
| OVERFLOW<br>AVAILABLE | White, black or chrome (housing option) Kit Chrome - 32mm (11/4in) |
| WASTE RQD             | 32mm (1¼in) or 40mm (1½in)<br>Standard (not provided by Nood)      |
| WARRANTY              | 24 months                                                          |
| WASTE HOLE SIZE       | 46mm (1.8in)                                                       |
| WALL THICKNESS        | 20mm (0.8in)                                                       |
| OPTIONS               | Surface Mount / Wall Hung /<br>Taphole / Overflow                  |
| WALL HANG RQD         | Mount after tiling - basin back has a recess to cater for bracket  |
| ORIENTATION           | Shelf to the right only.                                           |