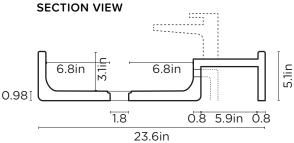

#### SPECIFICATIONS

| MATERIAL              | UHP Concrete                                                       |
|-----------------------|--------------------------------------------------------------------|
| FINISH                | Matte / Low Sheen                                                  |
| WEIGHT                | 16.5kg (13.6lbs)                                                   |
| DIMENSIONS            | L600mm x W400mm x H130mm<br>(L23.6in x W15.7in x H5.1in)           |
| BOWL CAPACITY         | 9.8L (2.6gal)                                                      |
| TAP HOLE              | 35mm (1.37in)                                                      |
| OVERFLOW<br>AVAILABLE | White, black or chrome (housing option) Kit Chrome - 32mm (11/4in) |
| WASTE RQD             | 32mm (1¼in) or 40mm (1½in)<br>Standard (not provided by Nood)      |
| WARRANTY              | 24 months                                                          |
| WASTE HOLE SIZE       | 46mm (1.8in)                                                       |
| WALL THICKNESS        | 20mm (0.8in)                                                       |
| OPTIONS               | Surface Mount / Wall Hung /<br>Taphole / Overflow                  |
| WALL HANG RQD         | Mount after tiling - basin back has a recess to cater for bracket  |
| ORIENTATION           | Shelf to the right only.                                           |

#### PLAN VIEW

23.6in

Note: Overflow pipe separate. For surface mount basin, a second hole in bench top is required.