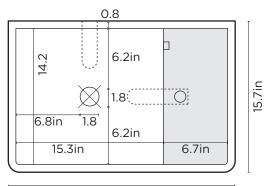

#### SPECIFICATIONS

| MATERIAL              | UHP Concrete                                                       |
|-----------------------|--------------------------------------------------------------------|
| FINISH                | Matte / Low Sheen                                                  |
| WEIGHT                | 16.5kg (13.6lbs)                                                   |
| DIMENSIONS            | L600mm x W400mm x H130mm<br>(L23.6in x W15.7in x H5.1in)           |
| BOWL CAPACITY         | 9.8L (2.6gal)                                                      |
| TAP HOLE              | 35mm (1.37in)                                                      |
| OVERFLOW<br>AVAILABLE | White, black or chrome (housing option) Kit Chrome - 32mm (11/4in) |
| WASTE RQD             | 32mm (1¼in) or 40mm (1½in)<br>Standard (not provided by Nood)      |
| WARRANTY              | 24 months                                                          |
| WASTE HOLE SIZE       | 46mm (1.8in)                                                       |
| WALL THICKNESS        | 20mm (0.8in)                                                       |
| OPTIONS               | Surface Mount / Wall Hung /<br>Taphole / Overflow                  |
| WALL HANG RQD         | Mount after tiling - basin back has a recess to cater for bracket  |
| ORIENTATION           | Shelf to the right only.                                           |

#### PLAN VIEW

23.6in

Note: Overflow pipe separate. For surface mount basin, a second hole in bench top is required.