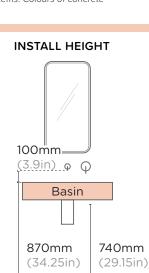

|
| WASTE HOLE SIZE       | 46mm (1.8in)                                                       |
| WALL THICKNESS        | 20mm (0.8in)                                                       |
| OPTIONS               | Surface Mount / Wall Hung /<br>Taphole / Overflow                  |
| WALL HANG RQD         | Mount after tiling - basin back has a recess to cater for bracket  |
| ORIENTATION           | Shelf to the right only.                                           |

All dimensions are estimate. We suggest waiting until receiving Nood basins before cutting holes in cabinetry items. Colours of concrete may vary slightly.

## SUGGESTED TAP / FAUCET **POSITION & LENGTH**

#### WALL HUNG BASIN



#### SURFACE MOUNTED BASIN



50mm (1.9in)



Floor

#### PLAN VIEW



23.6in



Note: Overflow pipe separate. For surface mount basin, a second hole in bench top is required.

### WALL HUNG BRACKET



8mm aluminium powdercoated. Bracket, fixings, adhesive provided with each wall hung basin purchased.

#### AVAILABLE COLOURS



Blush Musk Clay Pink 1 Sky Mid Tone Charcoal Grey Grey

L342mm x W505mm x H74.5mm (L13.4in x W19.8in x H2.9in)

THICKNESS

Wall Hang Bracket: 8mm (0.3in) L Bracket: 3mm (0.1in) WEIGHT

Wall Hang Bracket: 3.5kg (7.72lbs) L Bracket: <250g (0.5lbs)

INSTALLATION Timber Wall: tiny.cc/udkhlz Masonry Wall: tiny.cc/0gkhlz

# Basin to be mounted after tiling

-