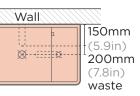

#### WALL HUNG BASIN

#### PLAN VIEW

23.6in

Note: Overflow pipe separate. For surface mount basin, a second hole in bench top is required.