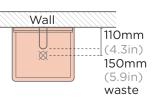

cabinetry items. Colours of concrete may vary slightly.

# WALL HUNG BRACKET



8mm aluminium powdercoated. Bracket, fixings, adhesive provided with each wall hung basin purchased.

#### AVAILABLE COLOURS



Blue

Powder

Blue

|  | U |  | L |   |
|--|---|--|---|---|
|  | L |  | 1 | - |

|  | 1.7.2 |
|--|-------|
|  | T     |

T

Pastel

Peach

Teal

Copan

Mint

Mid Tone Charcoal Grey

Clay

Musk

L297mm x W305mm x H122mm

Wall Hang Bracket: 8mm (0.3in) L Bracket: 3mm (0.1in)

Wall Hang Bracket: 2.0kg (4.40lbs)

(L11.6in x W12.0in x H4.8in)

L Bracket: <250g (0.5lbs)

Timber Wall: tiny.cc/udkhlz

Masonry Wall: tiny.cc/0gkhlz

Basin to be mounted after tiling.

INSTALLATION

T

Blush

Pink

Sky

Grey

THICKNESS

WEIGHT

# SUGGESTED TAP / FAUCET **POSITION & LENGTH**

#### WALL HUNG BASIN



#### SURFACE MOUNTED BASIN



# **INSTALL HEIGHT**



# 24in VANITY



21.6in 21.6in [5,7in]

35.4in VANITY





# 70.9in VANITY

59in VANITY