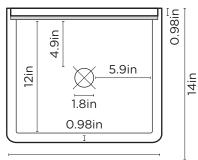

#### PLAN VIEW

16.14in

#### SECTION VIEW

3.1 1.4 2.5 1.4 2.5 1.4 3.1

#### SPECIFICATIONS

| UHP Concrete                                                  |
|---------------------------------------------------------------|
| Matte / Low Sheen                                             |
| 14.1kg (30.9lbs)                                              |
| W410 x D355mm x H335mm<br>(L16.2in x W13.1in x H13.1in)       |
| 15.3L (3.96gal)                                               |
| Only available as pictured                                    |
| N/A                                                           |
| 32mm (1¼in) or 40mm (1½in)<br>Standard (not provided by Nood) |
| 24 months                                                     |
| 46mm (1.8in)                                                  |
| 18mm (0.9in)                                                  |
| Surface Mount / Wall Hung                                     |
| Mount before tiling - to timber frame or masonry wall.        |
|                                                               |