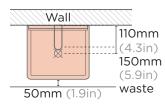

ncrete may vary slightly.

# WALL HUNG BRACKET



8mm aluminium powdercoated. Bracket, fixings, adhesive provided with each wall hung basin purchased.

#### AVAILABLE COLOURS



Blue

Powder

Blue

|  | U |  | L |   |
|--|---|--|---|---|
|  | L |  | 1 | - |

|  | 1.7.2 |
|--|-------|
|  | T     |

T

Pastel

Peach

Teal

Copan

Mint

Mid Tone Charcoal Grey

Clay

Musk

L297mm x W305mm x H122mm

Wall Hang Bracket: 8mm (0.3in) L Bracket: 3mm (0.1in)

Wall Hang Bracket: 2.0kg (4.40lbs)

(L11.6in x W12.0in x H4.8in)

L Bracket: <250g (0.5lbs)

Timber Wall: tiny.cc/udkhlz

Masonry Wall: tiny.cc/0gkhlz

Basin to be mounted after tiling.

INSTALLATION

T

Blush

Pink

Sky

Grey

THICKNESS

WEIGHT

# SUGGESTED TAP / FAUCET **POSITION & LENGTH**

#### WALL HUNG BASIN



#### SURFACE MOUNTED BASIN



# **INSTALL HEIGHT**



# 24in VANITY



21.6in 21.6in [5,7in]

35.4in VANITY





# 70.9in VANITY

59in VANITY