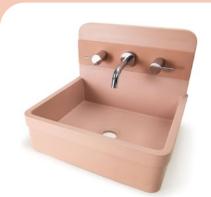

# Herbert (2 tone)

Based on a 1950's design, Nood take a step back, to take a step forward. The Herbert basin is the perfect designer piece for your bathroom space.