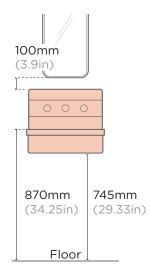

.

# WALL HUNG BRACKET



8mm aluminium powdercoated. Bracket, fixings, adhesive provided with each wall hung basin purchased.

#### AVAILABLE COLOURS



Blue

Powder

Blue

|  | U |  | L |   |
|--|---|--|---|---|
|  | L |  | 1 | - |

|  | 1.7.2 |
|--|-------|
|  | T     |

T

Pastel

Peach

Teal

Copan

Mint

Mid Tone Charcoal Grey

Clay

Musk

L297mm x W305mm x H122mm

Wall Hang Bracket: 8mm (0.3in) L Bracket: 3mm (0.1in)

Wall Hang Bracket: 2.0kg (4.40lbs)

(L11.6in x W12.0in x H4.8in)

L Bracket: <250g (0.5lbs)

Timber Wall: tiny.cc/udkhlz

Masonry Wall: tiny.cc/0gkhlz

Basin to be mounted after tiling.

INSTALLATION

T

Blush

Pink

Sky

Grey

THICKNESS

WEIGHT

# SUGGESTED TAP / FAUCET **POSITION & LENGTH**

#### WALL HUNG BASIN



#### SURFACE MOUNTED BASIN



# **INSTALL HEIGHT**



# 24in VANITY



21.6in 21.6in [5,7in]

35.4in VANITY





# 70.9in VANITY

59in VANITY