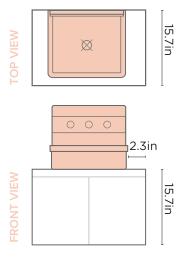

ACKET



8mm aluminium powdercoated. Bracket, fixings, adhesive provided with each wall hung basin purchased.

#### AVAILABLE COLOURS



Blue

Powder

Blue

|  | U |  | L |   |
|--|---|--|---|---|
|  | L |  | 1 | - |

|  | 1.7.2 |
|--|-------|
|  | T     |

T

Pastel

Peach

Teal

Copan

Mint

Mid Tone Charcoal Grey

Clay

Musk

L297mm x W305mm x H122mm

Wall Hang Bracket: 8mm (0.3in) L Bracket: 3mm (0.1in)

Wall Hang Bracket: 2.0kg (4.40lbs)

(L11.6in x W12.0in x H4.8in)

L Bracket: <250g (0.5lbs)

Timber Wall: tiny.cc/udkhlz

Masonry Wall: tiny.cc/0gkhlz

Basin to be mounted after tiling.

INSTALLATION

T

Blush

Pink

Sky

Grey

THICKNESS

WEIGHT

# SUGGESTED TAP / FAUCET **POSITION & LENGTH**

#### WALL HUNG BASIN



#### SURFACE MOUNTED BASIN



# **INSTALL HEIGHT**



# 24in VANITY



21.6in 21.6in [5,7in]

35.4in VANITY





# 70.9in VANITY

59in VANITY