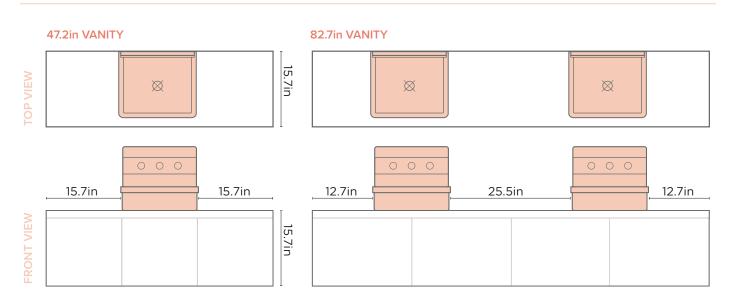

# 24in VANITY

21.6in 21.6in [5,7in]

35.4in VANITY

# 70.9in VANITY

59in VANITY