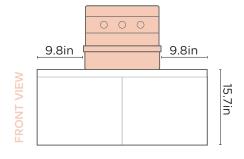

et, fixings, adhesive provided with each wall hung basin purchased.

#### AVAILABLE COLOURS



Blue

Powder

Blue

|  | U |  | L |   |
|--|---|--|---|---|
|  | L |  | 1 | - |

|  | 1.7.2 |
|--|-------|
|  | T     |

T

Pastel

Peach

Teal

Copan

Mint

Mid Tone Charcoal Grey

Clay

Musk

L297mm x W305mm x H122mm

Wall Hang Bracket: 8mm (0.3in) L Bracket: 3mm (0.1in)

Wall Hang Bracket: 2.0kg (4.40lbs)

(L11.6in x W12.0in x H4.8in)

L Bracket: <250g (0.5lbs)

Timber Wall: tiny.cc/udkhlz

Masonry Wall: tiny.cc/0gkhlz

Basin to be mounted after tiling.

INSTALLATION

T

Blush

Pink

Sky

Grey

THICKNESS

WEIGHT

# SUGGESTED TAP / FAUCET **POSITION & LENGTH**

#### WALL HUNG BASIN



#### SURFACE MOUNTED BASIN



# **INSTALL HEIGHT**



# 24in VANITY



21.6in 21.6in [5,7in]

35.4in VANITY





# 70.9in VANITY

59in VANITY