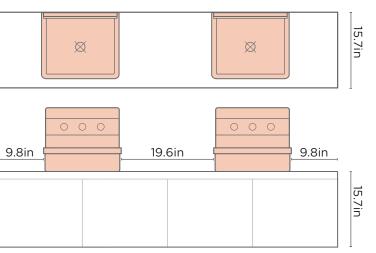

ith each wall hung basin purchased.

#### AVAILABLE COLOURS



Blue

Powder

Blue

|  | U |  | L |   |
|--|---|--|---|---|
|  | L |  | 1 | - |

|  | 1.7.2 |
|--|-------|
|  | T     |

T

Pastel

Peach

Teal

Copan

Mint

Mid Tone Charcoal Grey

Clay

Musk

L297mm x W305mm x H122mm

Wall Hang Bracket: 8mm (0.3in) L Bracket: 3mm (0.1in)

Wall Hang Bracket: 2.0kg (4.40lbs)

(L11.6in x W12.0in x H4.8in)

L Bracket: <250g (0.5lbs)

Timber Wall: tiny.cc/udkhlz

Masonry Wall: tiny.cc/0gkhlz

Basin to be mounted after tiling.

INSTALLATION

T

Blush

Pink

Sky

Grey

THICKNESS

WEIGHT

# SUGGESTED TAP / FAUCET **POSITION & LENGTH**

#### WALL HUNG BASIN



#### SURFACE MOUNTED BASIN



# **INSTALL HEIGHT**



# 24in VANITY



21.6in 21.6in [5,7in]

35.4in VANITY





# 70.9in VANITY

59in VANITY