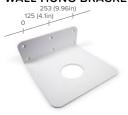

# WALL HUNG BRACKET

8mm aluminium powdercoated. Bracket, fixings, adhesive provided with each wall hung basin purchased.

Wall Hang Bracket: 8mm (0.3in) L Bracket: 3mm (0.1in)

Wall Hang Bracket: 2.0kg (4.40lbs)

(L11.6in x W12.0in x H4.8in)

L Bracket: <250g (0.5lbs)

Timber Wall: tiny.cc/udkhlz

Masonry Wall: tiny.cc/0gkhlz

Basin to be mounted after tiling.