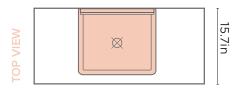

cket, fixings, adhesive provided with each wall hung basin purchased.

#### AVAILABLE COLOURS



Blue

Powder

Blue

|  | U |  | L |   |
|--|---|--|---|---|
|  | L |  | 1 | - |

|  | 1.7.2 |
|--|-------|
|  | T     |

T

Pastel

Peach

Teal

Copan

Mint

Mid Tone Charcoal Grey

Clay

Musk

L297mm x W305mm x H122mm

Wall Hang Bracket: 8mm (0.3in) L Bracket: 3mm (0.1in)

Wall Hang Bracket: 2.0kg (4.40lbs)

(L11.6in x W12.0in x H4.8in)

L Bracket: <250g (0.5lbs)

Timber Wall: tiny.cc/udkhlz

Masonry Wall: tiny.cc/0gkhlz

Basin to be mounted after tiling.

INSTALLATION

T

Blush

Pink

Sky

Grey

THICKNESS

WEIGHT

# SUGGESTED TAP / FAUCET **POSITION & LENGTH**

#### WALL HUNG BASIN



#### SURFACE MOUNTED BASIN



# **INSTALL HEIGHT**



# 24in VANITY



21.6in 21.6in [5,7in]

35.4in VANITY





# 70.9in VANITY

59in VANITY