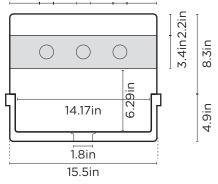

# SUGGESTED TAP / FAUCET **POSITION & LENGTH**

#### WALL HUNG BASIN

#### SURFACE MOUNTED BASIN

# **INSTALL HEIGHT**