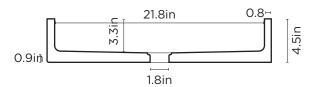

#### SECTION VIEW

## SPECIFICATIONS

| UHP Concrete                                                  |  |  |
|---------------------------------------------------------------|--|--|
| Matte / Low Sheen                                             |  |  |
| 17.25kg (38lbs)                                               |  |  |
| L595mm x W395mm x H115mm<br>(L23.43in x W15.55in x H4.53in)   |  |  |
| 17.8L (4.7gal)                                                |  |  |
| N/A                                                           |  |  |
| N/A                                                           |  |  |
| 32mm (1¼in) or 40mm (1½in)<br>Standard (not provided by Nood) |  |  |
| 24 months                                                     |  |  |
| 46mm (1.8in)                                                  |  |  |
| 20mm (0.8in)                                                  |  |  |
| Surface Mount / Wall Hung / Stand                             |  |  |
| Mount before tiling - to timber frame or masonry wall.        |  |  |
|                                                               |  |  |