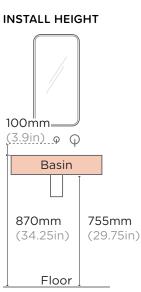

racket, fixings, adhesive provided with each wall hung basin purchased.

## AVAILABLE COLOURS

| lvory          | Sand          | Custard | Pastel<br>Peach | Blush<br>Pink | Musk             |
|----------------|---------------|---------|-----------------|---------------|------------------|
| Powder<br>Blue | Copan<br>Blue | Mint    | Teal            | Sky<br>Grey   | Mid Tone<br>Grey |

## L350mm x W505mm x H100mm (L13.7in x W19.8in x H3.9in)

Clav

Charcoal

THICKNESS Wall Hang Bracket: 8mm (0.3in) L Bracket: 3mm (0.1in)

WEIGHT Wall Hang Bracket: 4kg (8.82lbs) L Bracket: <250g (0.5lbs)

### INSTALLATION Timber Wall: tiny.cc/udkhlz Masonry Wall: tiny.cc/0gkhlz

Basin to be mounted after tiling

## SUGGESTED TAP / FAUCET POSITION & LENGTH

## WALL HUNG BASIN



## SURFACE MOUNTED BASIN