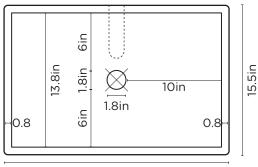

PLAN VIEW



23.4in

#### SECTION VIEW



# Box

Add form and shape to your aesthetic and pastel to your palette. The structured form sits beautifully on surface tops throughout your home.

## SPECIFICATIONS

| UHP Concrete                                                  |  |  |
|---------------------------------------------------------------|--|--|
| Matte / Low Sheen                                             |  |  |
| 17.25kg (38lbs)                                               |  |  |
| L595mm x W395mm x H115mm<br>(L23.43in x W15.55in x H4.53in)   |  |  |
| 17.8L (4.7gal)                                                |  |  |
| N/A                                                           |  |  |
| N/A                                                           |  |  |
| 32mm (1¼in) or 40mm (1½i