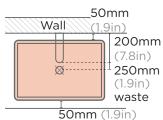

Bracket, fixings, adhesive provided with each wall hung basin purchased.

## AVAILABLE COLOURS

| lvory          | Sand          | Custard | Pastel<br>Peach | Blush<br>Pink | Musk             |
|----------------|---------------|---------|-----------------|---------------|------------------|
| Powder<br>Blue | Copan<br>Blue | Mint    | Teal            | Sky<br>Grey   | Mid Tone<br>Grey |

## L350mm x W505mm x H100mm (L13.7in x W19.8in x H3.9in)

Clav

Charcoal

THICKNESS Wall Hang Bracket: 8mm (0.3in) L Bracket: 3mm (0.1in)

WEIGHT Wall Hang Bracket: 4kg (8.82lbs) L Bracket: <250g (0.5lbs)

### INSTALLATION Timber Wall: tiny.cc/udkhlz Masonry Wall: tiny.cc/0gkhlz

Basin to be mounted after tiling

## SUGGESTED TAP / FAUCET POSITION & LENGTH

## WALL HUNG BASIN



## SURFACE MOUNTED BASIN