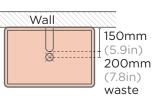

8mm aluminium powdercoated. Bracket, fixings, adhesive provided with each wall hung basin purchased.

## AVAILABLE COLOURS

| lvory          | Sand          | Custard | Pastel<br>Peach | Blush<br>Pink | Musk             |
|----------------|---------------|---------|-----------------|---------------|------------------|
| Powder<br>Blue | Copan<br>Blue | Mint    | Teal            | Sky<br>Grey   | Mid Tone<br>Grey |

## L350mm x W505mm x H100mm (L13.7in x W19.8in x H3.9in)

Clav

Charcoal

THICKNESS Wall Hang Bracket: 8mm (0.3in) L Bracket: 3mm (0.1in)

WEIGHT Wall Hang Bracket: 4kg (8.82lbs) L Bracket: <250g (0.5lbs)

### INSTALLATION Timber Wall: tiny.cc/udkhlz Masonry Wall: tiny.cc/0gkhlz

Basin to be mounted after tiling

## SUGGESTED TAP / FAUCET POSITION & LENGTH

## WALL HUNG BASIN



## SURFACE MOUNTED BASIN