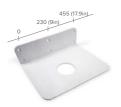

#### WALL HUNG BRACKET

8mm aluminium powdercoated. Bracket, fixings, adhesive provided with each wall hung basin purchased.

## L350mm x W505mm x H100mm (L13.7in x W19.8in x H3.9in)

Clav

Charcoal

THICKNESS Wall Hang Bracket: 8mm (0.3in) L Bracket: 3mm (0.1in)

WEIGHT Wall Hang Bracket: 4kg (8.82lbs) L Bracket: <250g (0.5lbs)