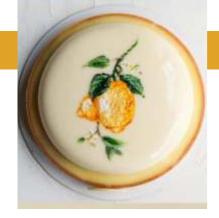

#### Direct or Flat

This illustrative style artwork goes either directly onto the mirror glazed dessert or is painted on a disc of chocolate depending on the detail of the painting.

Price | INR 2,800 onwards