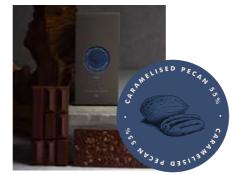

## **INCLUSION BARS**

The distinctive aromas of each variety of cocoa are deliberately paired with complementing inclusions to create a collection of truly unique bars.

Regular Bars INR 495 | Sugar Free Bars INR 575

Dark Smoked Almond 70%

White Pistachio Raspberry 28%

Milk Hazelnut Croquant 32.6%

Blonde Roasted Macadamia 30.4%

Dark Caramelized Pecan 55%

Milk Spiced Speculoos 32.6%

Dark Sugar Free Smoked Almond

Dark Sugar Free Roasted Hazelnut