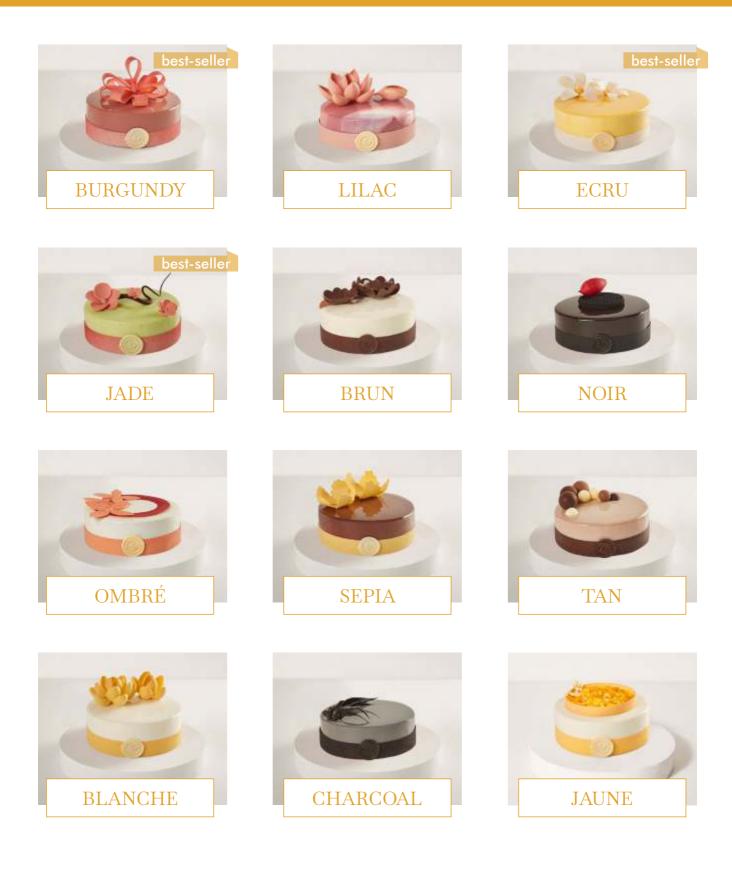

#### ENTREMETS

Our entremets are essentially cakes comprising of deliberately curated flavour & texture pairings, encased in a skilen mousse layer & enrobed with a glaze.

Grande INR 3,750 | Petit INR 3,250 | Individual INR 625