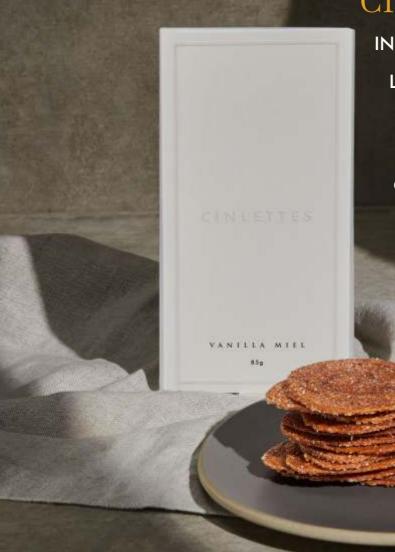

#### CINLETTES

INR 600 | 12 pieces Layered cinnamon crisps, that snap perfectly & pair beautifully with a cup of steaming coffee

INR 585 | 3 pieces

Flavours: Dark Chocolate & Pecan Gianduja & Hazelnut Macadamia Toffee