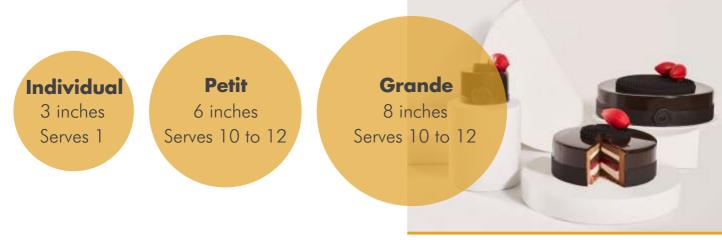

#### SIZE GUIDE

#### ENTREMETS

The entremets are layered French mousse cakes that are closer in shape and experience to a traditional cake

These can also be made in custom sizes according to the party size