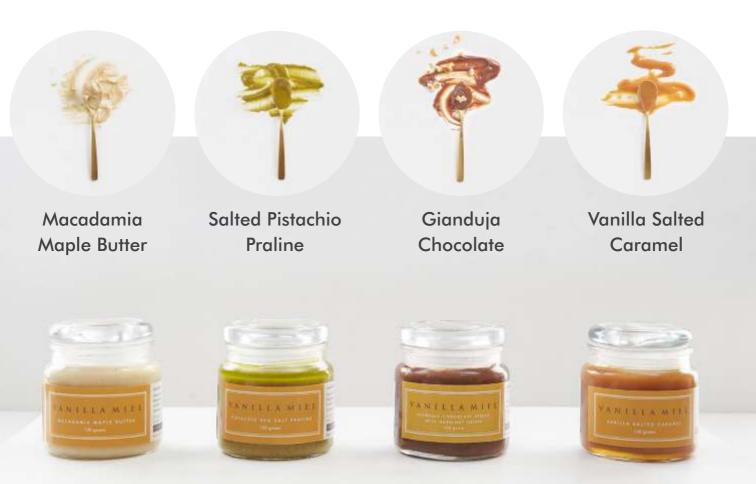

## SPREADS

Add a touch of elegance to your daily snacks with Vanilla Miel's jars and spreads INR 350 | 125g