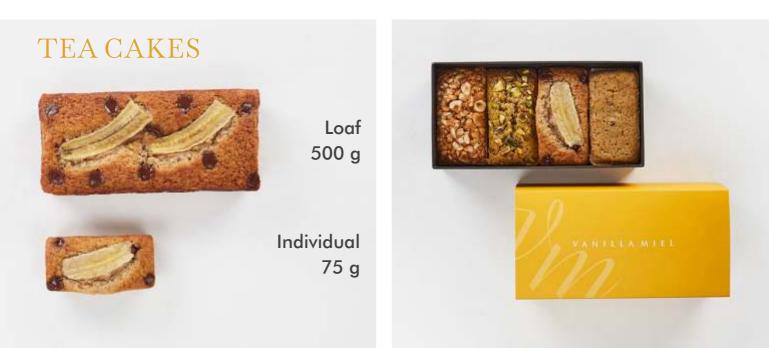

#### **TEA CAKES & BROWNIES**

Our moist and fuss free tea cakes are just the perfect pick me up whether it's to go with your morning coffee, an addition to a gift hamper or simply for a mid-week sugar craving

Flavours: Banana Chocolate | Roasted Pistachio | Masala Chai | Almond Hazlenut Loaf INR 1,100 | Assorted set of 4 INR 1,100

BROWNIES

Triple Chocolate Set of 4 bars | 90 g each INR 850

NANILLA MIEL