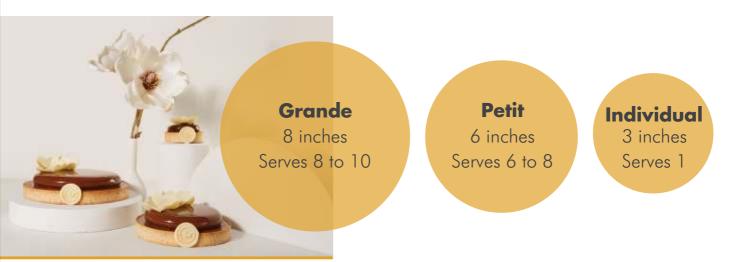

#### SIZE GUIDE

#### TARTS

Our tarts have an almond biscuit shell containing various layers & textures of flavour combinations - almost like a layered cake inside the tart shell