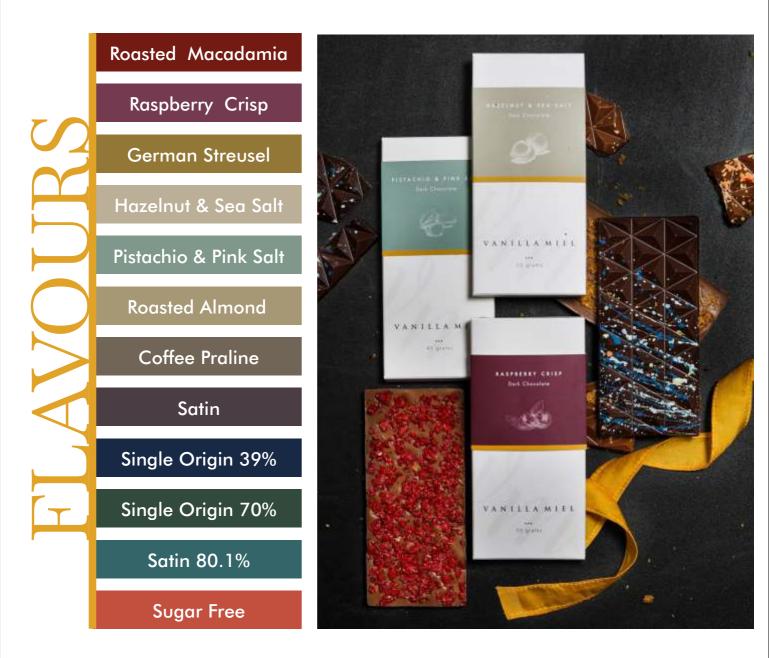

## **INCLUSION BARS**

The distinctive aromas of each variety of cocoa are deliberately paired with complementing inclusions to create a collection of truly unique bars.

Regular Bars INR 495 | Sugar Free Bars INR 575

Dark Smoked Almond 70%

White Pistachio Raspberry 28%

Milk Hazelnut Croquant 32.6%

Blonde Roasted Macadamia 30.4%

Dark Caramelized Pecan 55%

Milk Spiced Speculoos 32.6%

Dark Sugar Free Smoked Almond

Dark Sugar Free Roasted Hazelnut