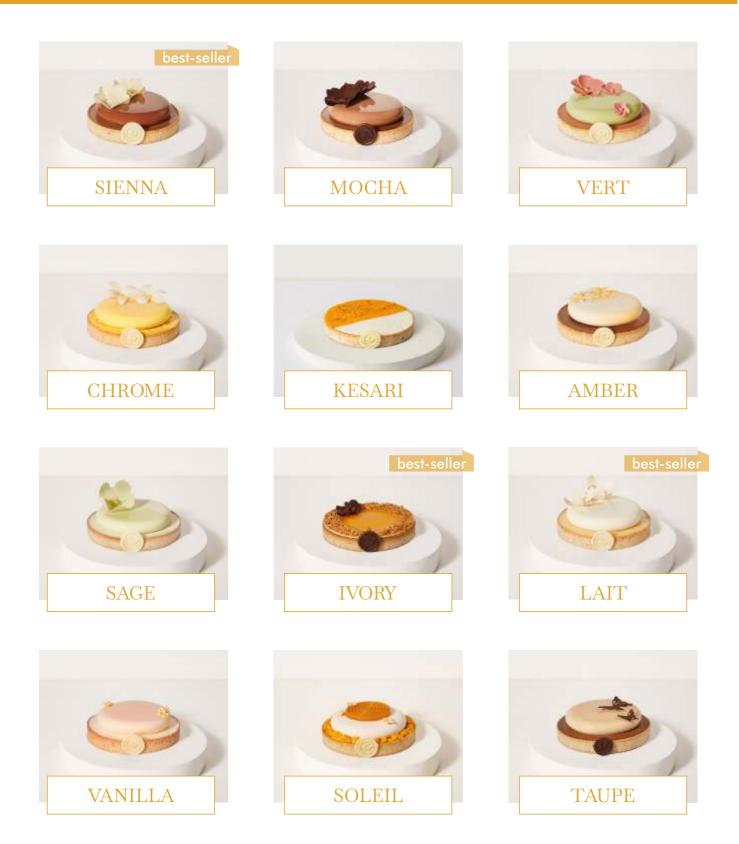

#### TARTS

Our tarts have an almond biscuit shell containing various layers & textures of flavour combinations - almost like a layered cake inside the tart shell

## TARTS

Our signature desserts, the tarts are built in an almond shortbread shell with varying layers and textures to create multi-dimensional palate experience.

Grande INR 2,650 | Petit INR 2,250 | Individual INR 575