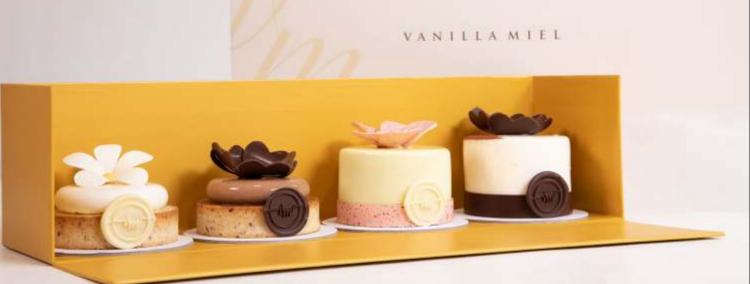

#### ENTREMETS

The entremets are layered French mousse cakes that are closer in shape and experience to a traditional cake

These can also be made in custom sizes according to the party size

#### ENTREMETS

Our entremets are essentially cakes comprising of deliberately curated flavour & texture pairings, encased in a skilen mousse layer & enrobed with a glaze.

Grande INR 3,750 | Petit INR 3,250 | Individual INR 625