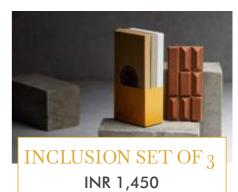

## **INCLUSION BARS**

The distinctive aromas of each variety of cocoa are deliberately paired with complementing inclusions to create a collection of truly unique bars.

Regular Bars INR 495 | Sugar Free Bars INR 575

INR 4,400

LOVE BLOOM INR 3,050

GARDEN TEA PARTY INR 3,150

ALL HEART INR 2,700

INCLUSION SET OF 5 INR 2,450

A LITTLE LOVE INR 2,150