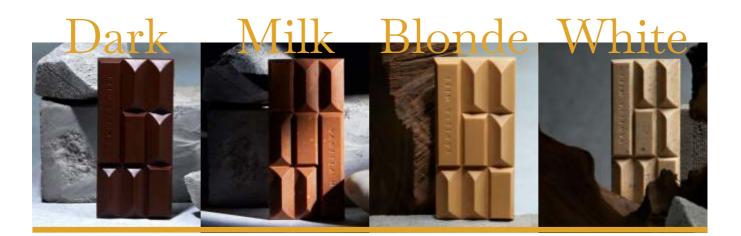

## **INCLUSION BARS**

The distinctive aromas of each variety of cocoa are deliberately paired with complementing inclusions to create a collection of truly unique bars.

Regular Bars INR 495 | Sugar Free Bars INR 575

Dark Smoked Almond 70%

White Pistachio Raspberry 28%

Milk Hazelnut Croquant 32.6%

Blonde Roasted Macadamia 30.4%

Dark Caramelized Pecan 55%

Milk Spiced Speculoos 32.6%

Dark Sugar Free Smoked Almond

Dark Sugar Free Roasted Hazelnut