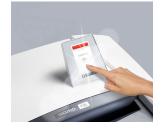

Intuitive operation and multilanguage menu selection via the high resolution 4,3" touch display. Relevant information such as operating modes and status reports are displayed. Consumable...

The induction-hardened, solid steel cutting rollers guarantee durability.