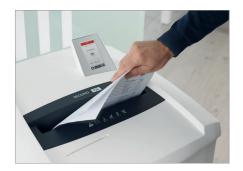

Intuitive operation and multilanguage menu selection via the high resolution 4,3" touch display. Relevant information such as operating modes and status reports are displayed. Consumable...

The induction-hardened, solid steel cutting rollers guarantee durability.

### **Automatic start/stop**

The operation is very easy: the device starts automatically when fed paper and automatically stops after shredding is complete.