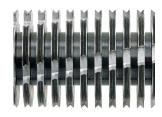

Intuitive operation and multilanguage menu selection via the high resolution 4,3" touch display. Relevant information such as operating modes and status reports are displayed. Consumable...

The induction-hardened, solid steel cutting rollers guarantee durability.

# **Convenient emptying**

Robust wooden cabinet with castors. After opening the door, the reusable collecting bag can be easily removed and emptied.

Lifetime warranty on solid steel cutting rollers at security levels P-2 to P-5 (according to ISO/IEC 21964).