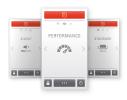

## **Product information**

The innovative IntelligentDrive motor and operating technology offers three operating modes. Either for a particularly quiet, normal or a up to 40 % higher performance data destruction

Intuitive operation and multilanguage menu selection via the high resolution 4,3" touch display. Relevant information such as operating modes and status reports are displayed. Consumable...

The induction-hardened, solid steel cutting rollers guarantee durability.