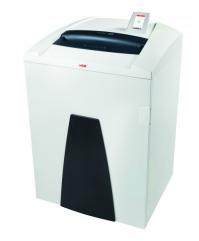

# **HSM SECURIO P44i document shredder**

The top document shredder in the HSM SECURIO P-series range with IntelligentDrive and touch display. This powerhouse with 205 litres of collection volume reliably processes large amounts of paper and is therefore optimal as a department document shredder.

## **Technical data**

| Order number:                      | 1871121              | Intake width:                 | 400 mm                                                 |
|------------------------------------|----------------------|-------------------------------|--------------------------------------------------------|
| EAN                                | 4026631058438        | Container volume /            | 205 l                                                  |
| Cutting type:                      | strip cut            | collecting:                   |                                                        |
| Cutting width:                     | 5,8 mm               | Noise level (idle operation): | ca. 55 dB(A)                                           |
| Security level (DIN 66399):        | E-2 O-2 P-2 T-2      | Weight x Depth x Height:      | 700 x 592 x 1105 mm                                    |
| Cutting capacity in sheets 80g/m²: | 77 - 79              | Weight:                       | 105 kg                                                 |
|                                    |                      | Shredder material:            | Paper, Staples and paper                               |
| Power consumption:                 | 1900 W               |                               | clips, Credit card, CD/DVD,<br>USB sticks, Floppy disk |
| Voltage / Frequency:               | 220-240 V / 50-60 Hz |                               |                                                        |