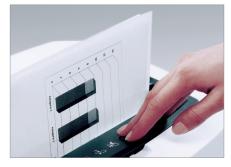

## High level of user safety

User safety is paramount. A slight pressure on the safety element immediately stops the paper feed and prevents unintentional entry into the machine.