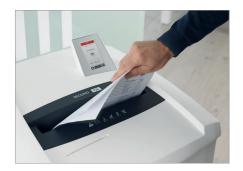

Intuitive operation and multilanguage menu selection via the high resolution 4,3" touch display. Relevant information such as operating modes and status reports are displayed. Consumable...

The induction-hardened, solid steel cutting rollers guarantee durability.