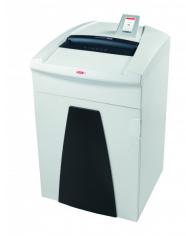

## **HSM SECURIO P40i document shredder**

Powerful data destruction with a high throughput performance. This document shredder impresses with its innovative IntelligentDrive motor and touch screen operating panel. Perfect for large working groups of up to fifteen people.

## **Technical data**

| Order number:                      | 1880121              | Intake width:                 | 330 mm                                     |
|------------------------------------|----------------------|-------------------------------|--------------------------------------------|
| EAN                                | 4026631058049        | Container volume /            | 145 l                                      |
| Cutting type:                      | strip cut            | collecting:                   |                                            |
| Cutting width:                     | 3,9 mm               | Noise level (idle operation): | ca. 55 dB(A)                               |
| Security level (DIN 66399):        | E-2 O-2 P-2 T-2      | Weight x Depth x Height:      | 580 x 550 x 1020 mm                        |
| Cutting capacity in sheets 80g/m²: | 44 - 46              | Weight:                       | 67 kg                                      |
|                                    |                      | Shredder material:            | Paper, Staples and paper                   |
| Power consumption:                 | 1300 W               |                               | clips, Credit card, CD/DVD,<br>Floppy disk |
| Voltage / Frequency:               | 100-240 V / 50-60 Hz |                               |                                            |