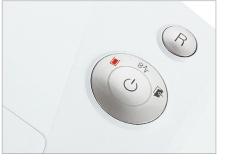

## **Product information**

The induction-hardened, solid steel cutting rollers guarantee durability.

The full bin is indicated via the display and the machine switches off automatically.

The device can be intuitively operated with the multifunction element.

High level of user safety

The safety element prevents unintentional entry of materials into the machine and thereby increases the user safety.

Automatic start/stop

The operation is very easy: the device starts automatically when fed paper and automatically stops after shredding is complete.