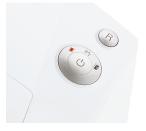

## **Product information**

The induction-hardened, solid steel cutting rollers guarantee durability.

The full bin is indicated via the display and the machine switches off automatically.

The device can be intuitively operated with the multifunction element.

High level of user safety

The safety element prevents unintentional entry of materials into the machine and thereby increases the user safety.

Automatic start/stop

The operation is very easy: the device starts automatically when fed paper and automatically stops after shredding is complete.