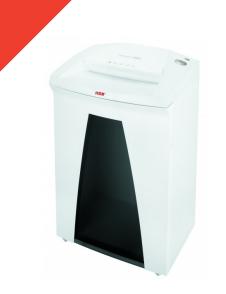

## HSM SECURIO B32 - 1.9 x 15 mm

## HSM SECURIO B32 document shredder

High quality materials, proven quality – the reliable security partner in the workplace. With an intake width of 310 mm, the document shredder effortlessly shreds DIN A3 paper. It is the perfect device for working groups.

## **Technical data**

| Order number:                      | 1822111         | Voltage / Frequency:             | 230 V / 50 Hz            |
|------------------------------------|-----------------|----------------------------------|--------------------------|
| EAN                                | 4026631025119   | Intake width:                    | 310 mm                   |
| Cutting type:                      | particle cut    | Container volume /               | 82 l                     |
| Cutting width:                     | 1,9 mm          | collecting:                      |                          |
| Particle length:                   | 15 mm           | Noise level (idle<br>operation): | ca. 56 dB(A)             |
| Security level (DIN<br>66399):     | E-4 F-2 P-5 T-5 | Weight x Depth x Height:         | 497 x 398 x 793 mm       |
|                                    |                 | Weight:                          | 27 kg                    |
| Cutting capacity in sheets 80g/m²: | 9 - 11          | Shredder material:               | Paper, Staples and paper |
| Power consumption:                 | 500 W           |                                  | clips, Credit card       |