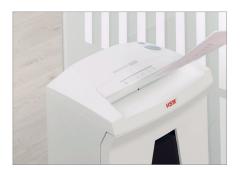

## HSM SECURIO B32 document shredder

High quality materials, proven quality – the reliable security partner in the workplace. With an intake width of 310 mm, the document shredder effortlessly shreds DIN A3 paper. It is the perfect device for working groups.

High level of user safety

The safety element prevents unintentional entry of materials into the machine and thereby increases the user safety.

Automatic start/stop

The operation is very easy: the device starts automatically when fed paper and automatically stops after shredding is complete.