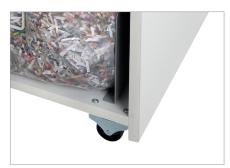

## **Product information**

The induction-hardened, solid steel cutting rollers with a lifetime warranty can easily cope with staples and paper clips and guarantee durability.

The waste container can be easily removed and emptied.

Mobile on castors

For convenience, there are castors on the document shredder so it is easy to move around.

Lifetime warranty on solid steel cutting rollers at security levels P-2 to P-5 (according to ISO/IEC 21964).