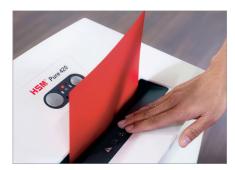

## HSM Pure 420 document shredder

Made for everyday office use. This document shredder with a powerful motor and quiet continuous operation shreds even large quantities of paper easily and reliably.

High level of user safety

User safety is paramount. A slight pressure on the safety element immediately stops the paper feed and prevents unintentional entry into the machine.

Automatic start/stop

The operation is very easy: the device starts automatically when fed with paper and automatically stops after shredding is complete.