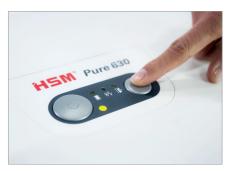

The full bin is indicated via the display and the machine switches off automatically.

For continuous operation

The powerful motor ensures a high cutting capacity and reliable continuous operation.

**Energy-saving** 

High level of user safety

User safety is paramount. A slight pressure on the safety element immediately stops the paper feed and prevents unintentional entry into the machine.

Automatic start/stop

The operation is very easy: the device starts automatically when fed with paper and automatically stops after shredding is complete.