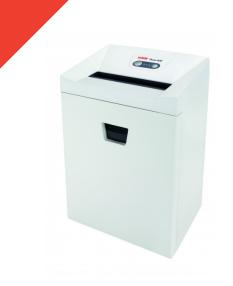

## HSM Pure 420 document shredder

Made for everyday office use. This document shredder with a powerful motor and quiet continuous operation shreds even large quantities of paper easily and reliably.

## **Technical data**

| Order number:                      | 2340811         | Intake width:                    | 240 mm                     |
|------------------------------------|-----------------|----------------------------------|----------------------------|
| EAN                                | 4026631054874   | Container volume /               | 35 l                       |
| Cutting type:                      | strip cut       | collecting:                      |                            |
| Cutting width:                     | 3,9 mm          | Noise level (idle<br>operation): | ca. 56 dB(A)               |
| Security level (DIN<br>66399):     | E-2 O-2 P-2 T-2 | Width x Depth x Height:          | 397 x 293 x 621 mm         |
| Cutting capacity in sheets 80g/m²: | 17 - 19         | Weight:                          | 18 kg                      |
|                                    |                 | Shredder material:               | Paper, Staples and paper   |
| Power consumption:                 | 500 W           |                                  | clips, Credit card, CD/DVD |
| Voltage / Frequency:               | 230 V / 50 Hz   |                                  |                            |