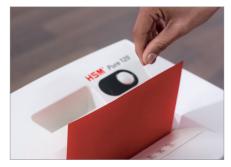

# **Automatic start/stop**

The operation is very easy: the device starts automatically when fed with paper and automatically stops after shredding is complete.

Lifetime warranty on solid steel cutting rollers at security levels P-2 to P-5 (according to ISO/IEC 21964).