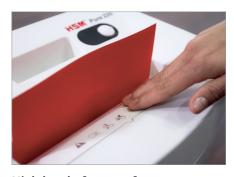

# High level of user safety

User safety is paramount. A slight pressure on the safety element immediately stops the paper feed and prevents unintentional entry into the machine.