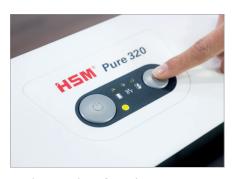

# **Automatic start/stop**

The operation is very easy: the device starts automatically when fed with paper and automatically stops after shredding is complete.

Lifetime warranty on solid steel cutting rollers at security levels P-2 to P-5 (according to ISO/IEC 21964).