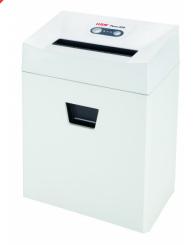

## **HSM Pure 320 document shredder**

An asset to the small office. This timeless, modern document shredder is quiet in operation and perfect for the workplace. With a lifetime warranty on the sturdy steel cutting rollers and energy saving management with stand-by operation.

## **Technical data**

| Order number:                      | 2330821           | Intake width:                  | 230 mm                   |
|------------------------------------|-------------------|--------------------------------|--------------------------|
| EAN                                | 4026631059954     | Container volume / collecting: | 25 l                     |
| Cutting type:                      | strip cut         |                                |                          |
| Cutting width:                     | 3,9 mm            | Noise level (idle operation):  | ca. 55 dB(A)             |
| Security level (DIN<br>66399):     | E-2 P-2 T-2       | Width x Depth x Height:        | 365 x 255 x 556 mm       |
| Cutting capacity in sheets 80g/m²: | 13 - 15           | Weight:                        | 9,9 kg                   |
|                                    |                   | Shredder material:             | Paper, Staples and paper |
| Power consumption:                 | 360 W             |                                | clips, Credit card       |
| Voltage / Frequency:               | 220-240 V / 50 Hz |                                |                          |