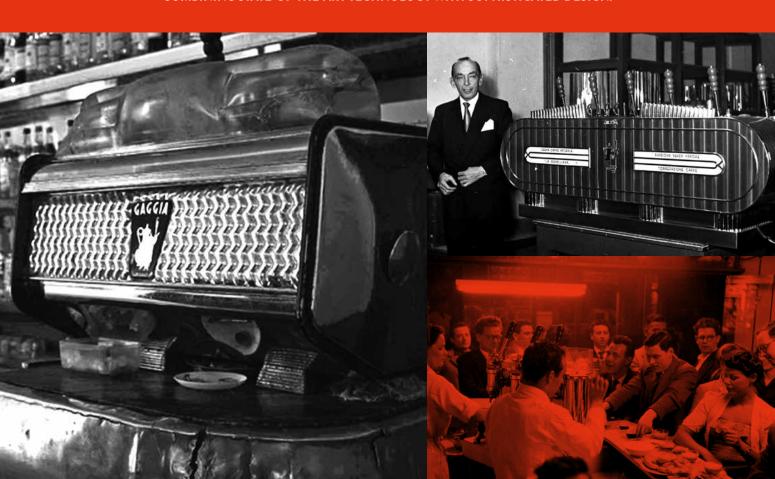

IT WAS THE YEARS-LONG QUEST TO CREATE THE PERFECT ESPRESSO, AGAINST THE BACKDROP OF 1930s MILAN,
THAT GAVE BIRTH TO ONE OF THE MOST ICONIC ITALIAN BRANDS IN THE WORLD.
IN 1938, THE ITALIAN BARISTA ACHILLE GAGGIA FILED THE PATENT THAT SIGNALLED A REVOLUTION
IN THE WAY THE AROMAS ARE EXTRACTED FROM COFFEE, ALLOWING US TO TASTE THE PERFECT
ITALIAN ESPRESSO, COMPLETE WITH ITS 'CREMA', FOR THE VERY FIRST TIME: A UNIQUE PLEASURE.

TODAY, AS IT WAS THEN, GAGGIA'S MISSION IS TO TAKE THE TRADITION OF THE ITALIAN ESPRESSO TO THE WORLD.

THE COMPANY'S UNCHANGING VALUES OF TRADITION AND PROFESSIONALISM ARE AN INTRINSIC PART

OF ALL THE MACHINES IN ITS RANGE, WHICH ADDRESSES THE REQUIREMENTS OF COFFEE PROFESSIONALS BY

COMBINING STATE-OF-THE-ART TECHNOLOGY WITH SOPHISTICATED DESIGN.