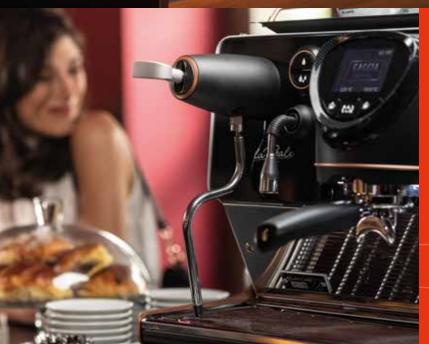

3.5" TOUCH SCREEN FOR CONTROL,
PROGRAMMING, COFFEE SET UP, TEMPERATURE,
FLOW RATE PROFILES AND ENERGY-SAVING
MODE.

"PURGE" BUTTON (PRE-SET MODE) TO RINSE THE COFFEE GROUP.

THREE PROGRAMMABLE PUSH BUTTONS.

## BARISTA'S MUST-HAVE

DESIGN THAT OPTIMISES ERGONOMICS FOR THE BARISTA: ANGLED DISPLAY, WORKING AREA WITH LED, EASY-TO-MOVE STEAM ACTIVATION LEVERS AND ANGLED FILTER HOLDER HANDLE.

WARM-TO-TOUCH STEAM WANDS.

HOT WATER FOR TEA INSTANTLY HEATED (TWO DEDICATED HEAT EXCHANGERS IN SERIES).

## TOP PERFORMANCE

INDEPENDENT COFFEE BOILERS GIVING HIGH TEMPERATURE STABILITY AND DIFFERENT TEMPERATURES FOR EACH GROUP.

PRE-HEATED INLET WATER, THROUGH HEAT EXCHANGER, INCREASING COFFEE PRODUCTIVITY.