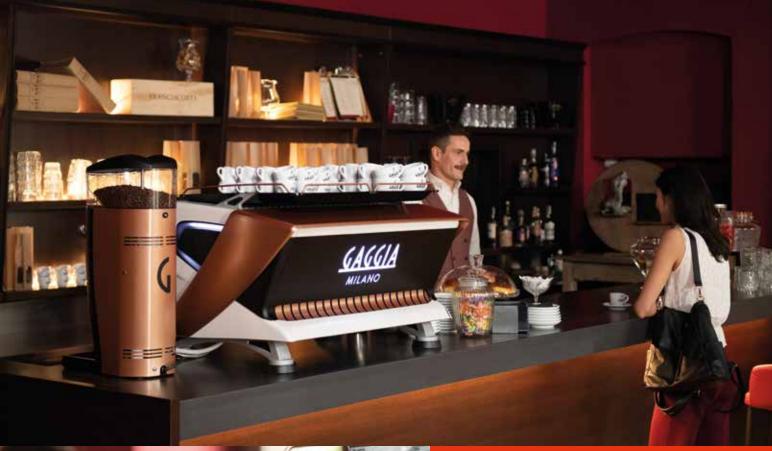

3.5" TOUCH SCREEN FOR CONTROL,
PROGRAMMING, COFFEE SET UP, TEMPERATURE,
FLOW RATE PROFILES AND ENERGY-SAVING
MODE.

"PURGE" BUTTON (PRE-SET MODE) TO RINSE THE COFFEE GROUP.

THREE PROGRAMMABLE PUSH BUTTONS.

## BARISTA'S MUST-HAVE

DESIGN THAT OPTIMISES ERGONOMICS FOR THE BARISTA: ANGLED DISPLAY, WORKING AREA WITH LED, EASY-TO-MOVE STEAM ACTIVATION LEVERS AND ANGLED FILTER HOLDER HANDLE.

WARM-TO-TOUCH STEAM WANDS.

HOT WATER FOR TEA INSTANTLY HEATED (TWO DEDICATED HEAT EXCHANGERS IN SERIES).





## TOP PERFORMANCE

INDEPENDENT COFFEE BOILERS GIVING HIGH TEMPERATURE STABILITY AND DIFFERENT TEMPERATURES FOR EACH GROUP.

PRE-HEATED INLET WATER, THROUGH HEAT EXCHANGER, INCREASING COFFEE PRODUCTIVITY.

ENERGY-SAVING FEATURES SUCH AS INSULATED BOILERS.

## DYNAMIC FLOW CONTROL

POSSIBILITY TO SET DIFFERENT FLOW RATE PROFILES FOR COFFEE EXTRACTION.

DFC CAN POSITIVELY AFFECT ALL EXTRACTION VARIABLES: COLOUR, BODY, ACIDITY AND BITTERNESS.

POSSIBILITY TO OBTAIN DIFFERENT TASTES FROM THE SAME BLEND.





IT WAS THE YEARS-LONG QUEST TO CREATE THE PERFECT ESPRESSO, AGAINST THE BACKDROP OF 1930s MILAN,
THAT GAVE BIRTH TO ONE OF THE MOST ICONIC ITALIAN BRANDS IN THE WORLD.
IN 1938, THE ITALIAN BARISTA ACHILLE GAGGIA FILED THE PATENT THAT SIGNALLED A REVOLUTION
IN THE WAY THE AROMAS ARE EXT