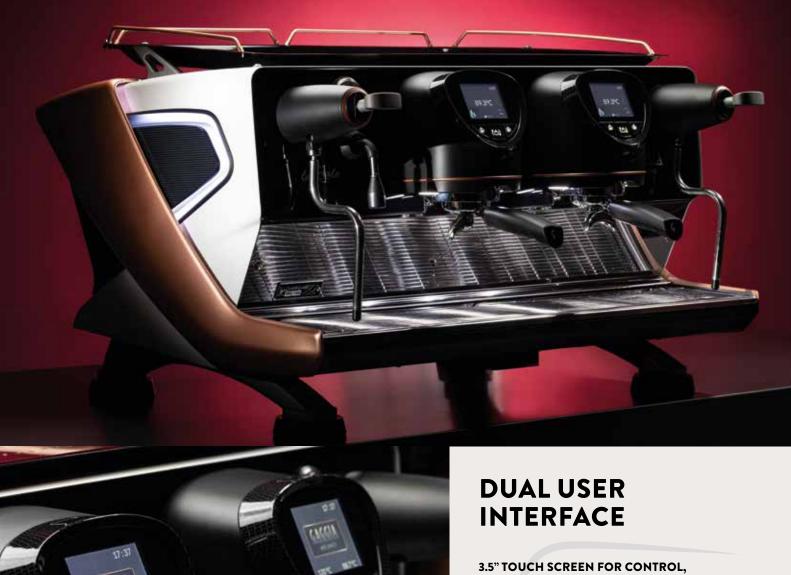

3.5" TOUCH SCREEN FOR CONTROL,
PROGRAMMING, COFFEE SET UP, TEMPERATURE,
FLOW RATE PROFILES AND ENERGY-SAVING
MODE.

"PURGE" BUTTON (PRE-SET MODE) TO RINSE THE COFFEE GROUP.

THREE PROGRAMMABLE PUSH BUTTONS.

## BARISTA'S MUST-HAVE

DESIGN THAT OPTIMISES ERGONOMICS FOR THE BARISTA: ANGLED DISPLAY, WORKING AREA WITH LED, EASY-TO-MOVE STEAM ACTIVATION LEVERS AND ANGLED FILTER HOLDER HANDLE.

WARM-TO-TOUCH STEAM WANDS.