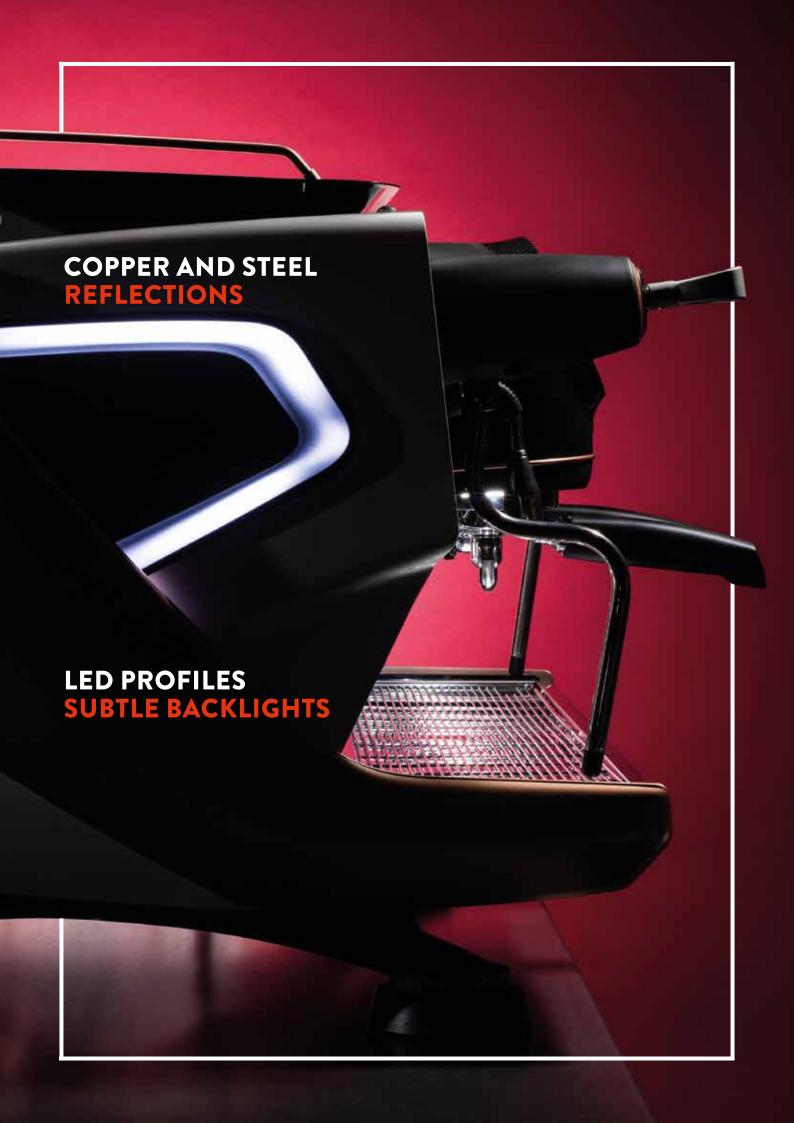

## BARISTA'S MUST-HAVE

DESIGN THAT OPTIMISES ERGONOMICS FOR THE BARISTA: ANGLED DISPLAY, WORKING AREA WITH LED, EASY-TO-MOVE STEAM ACTIVATION LEVERS AND ANGLED FILTER HOLDER HANDLE.

WARM-TO-TOUCH STEAM WANDS.