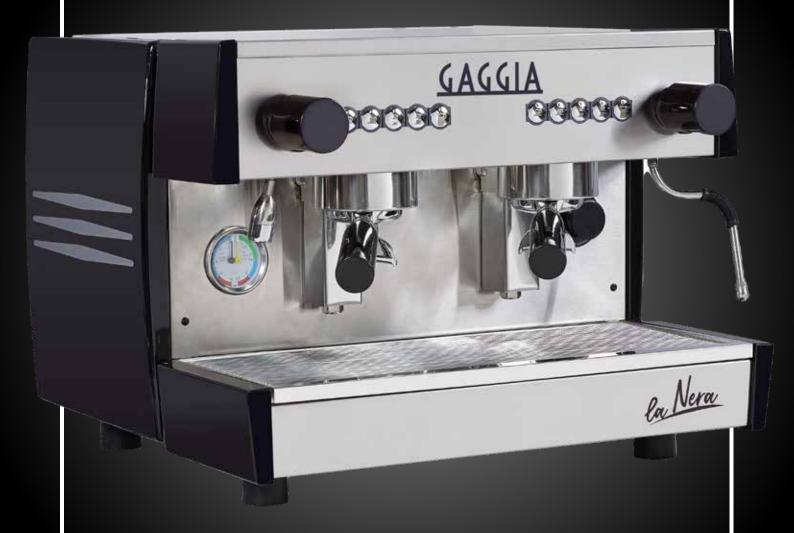

## **EXPERIENCE THE INTENSE THRILL OF ESPRESSO**

THE LA NERA COFFEE MACHINE HAS A ROBUST AND PRACTICAL DESIGN THAT STANDS OUT FROM THE CROWD, THANKS TO ITS UNCOMPROMISING CHOICE OF MATERIALS AND TO THE TECHNOLOGY WITH WHICH IT IS EQUIPPED.

AVAILABLE AS EITHER A 1-GROUP OR A 2-GROUPS COMPACT SOLUTION, LA NERA GUARANTEES PROFESSIONAL PERFORMANCE IN SMALL DIMENSIONS, AS WELL AS EASE OF USE AND RELIABILITY REQUIRED TO DELIVER TOP-QUALITY ESPRESSO CONSISTENTLY.

## **TECHNICAL FEATURES**

Copper boiler with independent heat exchanger for each group

Electronic control of the boiler water level

Stainless steel anti-corrosion panels and finishes

LED-illuminated working area

Backlit capacitive keypad for each group: 5 backlit large push buttons for each group

Ergonomic water and steam knobs (quarter-turn system)

Steam and hot water wands

Non-slip feet

Rails for cup warming tray as an option on the 2 GROUPS COMPACT model only