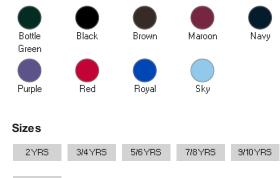

# uneek



### UC207 Childrens Cardigan

## ♣ ♣ 🐼 🛳 10 🗘 40 💑 65M

#### Specification

- 50% Polyester 50% Cotton
- Reactive Dyed
- Set in Sleeve
- Five Button Cardigan
- Side Seam Pockets
- Twin Needle Stitching at Neck, Shoulders, Armholes
- Lycra Ribbed Cuffs, Welt & Neck
- Brushed Effect for Superior Comfort & Look
- Name Tag on Neck Label
- Enzyme Washed

#### Colours



#### 11/13 YRS

#### Size Guide

| Your body measurement (Years) | 2       | 3-4      | 5-6       | 7-8       | 9-10      | 11-13     |
|-------------------------------|---------|----------|-----------|-----------|-----------|-----------|
| Chest to fit (Inch)           | 22 - 24 | 24 - 26  | 26 - 28   | 28 - 30   | 30 - 32   | 32 - 34   |
| Chest to fit (cm)             | 53 - 56 | 56 - 63  | 63 - 71   | 71 - 76   | 76 - 81   | 81 - 86   |
| Height                        | 92 - 98 | 98 - 104 | 110 - 116 | 122 - 128 | 135 - 140 | 146 - 158 |

| International conversion |    |     |     |     |     |     |  |
|--------------------------|----|-----|-----|-----|-----|-----|--|
| European                 | 98 | 104 | 116 | 128 | 140 | 152 |  |

| UC207 Childrens Cardigan