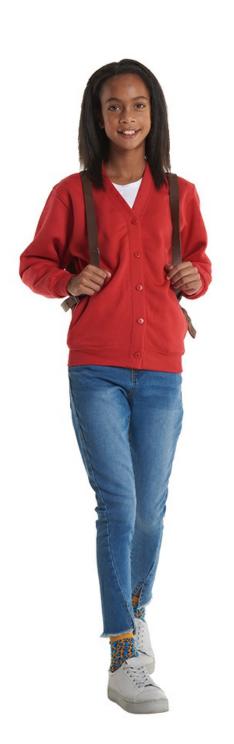

### UC207 Childrens Cardigan

#### Specification

- 50% Polyester 50% Cotton
- Reactive Dyed
- Set in Sleeve
- Five Button Cardigan
- Side Seam Pockets
- Twin Needle Stitching at Neck, Shoulders, Armholes
- Lycra Ribbed Cuffs, Welt & Neck
- Brushed Effect for Superior Comfort & Look
- Name Tag on Neck Label
- Enzyme Washed