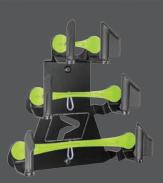

#### RO-T8 Multi-Grip

The RO-T8 Multi-Grip Wall Mount holds:

- RO-T8 3N1 (6") (1/each)
- RO-T8 3N1 (14") (1/each)
- RO-T8 4N1 (20") (1/each)