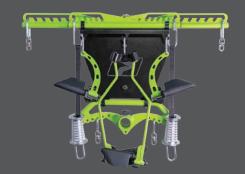

#### **Accessory Family**

The Accessory Family Wall Mount holds:

- RO-T8 Handles(1/pair)
- KAZ Handles(1/pair)
- RO-T8 Long Bar, RO-T8 Short Bar and RO-T8 Landmine (1 of each).
- Spreader Bar