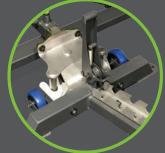

# Bench Centering Device Upgrade

Our PRIME Steel Benches are equipped with a Lock-In Centering technology that ensures the bench is always properly centered.