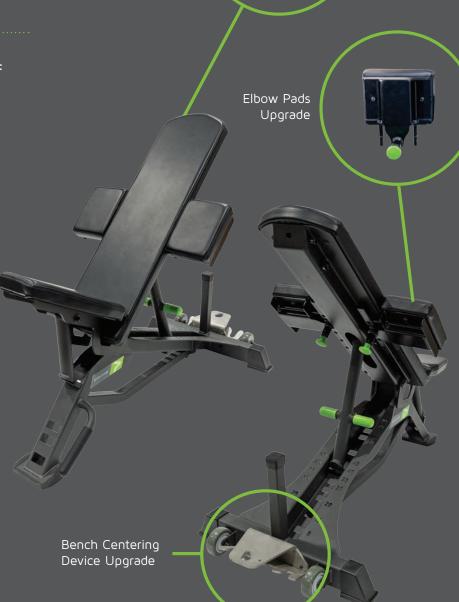

# Bench Centering Device Upgrade

Our PRIME Steel Benches are equipped with a Lock-In Centering technology that ensures the bench is always properly centered.

# PRIME Adjustable Bench Features:

- + Lock-In Centering Technology
- 3-Way Adjustability (Decline, Flat, Incline)
- Back pad adjustability from
  O to 85 degrees and five seat
  pad angle adjustments
- Adjustable Elbow Pads
  upgrade for superior arm curl
  exercise execution
- Removable ankle pad upgrade for decline exercises