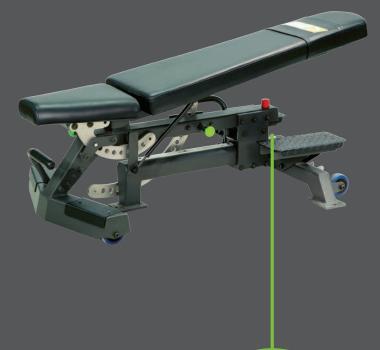

# PRIME XL Adjustable Bench Features:

- + Lock-In Centering Technology
- + Extra Wide Back Pad
- + 18 Incline Settings
- + Horizontal Slide Adjustment
- + Built in Spotter Foot Plates

PRIME XL Adjustable Bench

# PRIME Adjustable Bench Features:

- + Lock-In Centering Technology
- 3-Way Adjustability (Decline, Flat, Incline)
- Back pad adjustability from
  O to 85 degrees and five seat
  pad angle adjustments
- Adjustable Elbow Pads
  upgrade for superior arm curl
  exercise execution
- Removable ankle pad upgrade for decline exercises