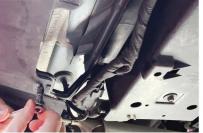

8. INSTALLATION: Remove 2 existing bolts in center of stock diffuser with 7mm wrench

You are now ready to move on to installation. Be sure vehicle is on a flat surface, in park (auto), emergency brake is on and chocks are put under tires to keep from rolling.

Carefully maneuver center diffuser section under car and align center 2 slots with holes of the screws that were just removed.