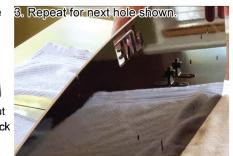

Insert 3/4" screw from side shown then place lock washer on screw then hex nut. Fully tighten this screw with 1/8" bit and 3/8" wrench. Check that blade is straight then tighten other 2 screws.

Repeat process for small single side blades. Make sure they are mirrored from each other when assembled