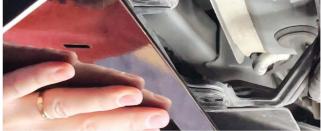

8. INSTALLATION: Remove 2 existing bolts in center of stock diffuser with 7mm wrench

You are now ready to move on to installation. Be sure vehicle is on a flat surface, in park (auto), emergency brake is on and chocks are put under tires to keep from rolling.

Carefully maneuver center diffuser section under car and align center 2 slots with holes of the screws that were just removed.