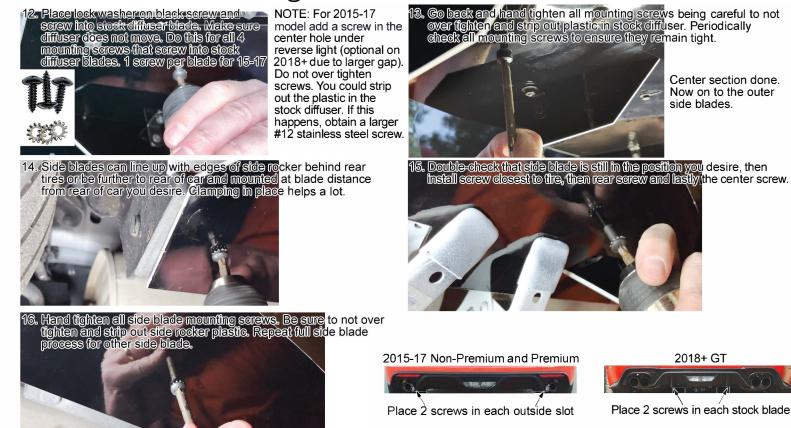

1. Place vehicle in park with parking brake on and chock tires. Double check everything and surroundings to be sure all is safe before starting installation.

2. Insert 1/2" Black Screw into hole shown through top of support plate hen place angle brace over screw then black lock washer and hex mut. Leave nut loose. Can add thread locker to all screws if desired. Angle Lock Washer Brace (Not applicable Hex Nut 1/2 with Nylock Screw (Or Nylock Nuts & 3/4' Nuts) Screw (All 3/4" for HDPE)

. Insert large blade into slot while holding angle braces in place. make sure hole in blade is on same side as angle braces.

6. Repeat process for medium blade in outer slot then repeat on the other side for a total of 4 blades installed. Double check that all screws are tight and center section is done.

8. INSTALLATION: Remove 2 existing bolts in center of stock diffuser with 7mm wrench

## **IMPORTANT:**

For added security AFTER installing silver screws in middle slots, add silver screw on washers to silver screws from the top

Use silver screws with small lock washers to mount center diffuser section. Place the middle of the stock diffuser and EMP diffuser together to get screws in further and ensure it is secure before letting go. Place a pad on ground underneath just in case.

Insert 3/4" screw from side shown then place lock washer on screw then hex nut. Fully tighten this screw with 1/8" bit and 3/8" wrench. Check that blade is straight then tighten other 2 screws.

Repeat process for small single side blades. Make sure they are mirrored from each other when assembled

11. Diffuser is slotted so you can adjust how far out you want the diffuser. Once diffuser is in place, tighten silver screws with 1/4" wrench and ensure diffuser remains straight and at the distance from the car you desire.

## 2015-2021 Ford Mustang EMP Rear Diffuser Installation Instructions

Place 2 screws in each outside slot

Periodically check all screws to ensure they remain tight. ONLY TIGHTEN AGAIN IF LOOSE. Do not over tighten when installing screws into stock diffuser. If screw strips out of plastic, use a larger screw or a bolt and nut and do not drive with diffuser installed until fixed. EMP is not responsible for products beyond initial quality and condition due to conditions, installation quality and other factors beyond our control.

2015-17 Premium

Place 1 screw in each stock blade

2015-2021 Ford Mustang EMP Rear Diffuser Installation Instructions

Before assembling, please make sure you have ordered and received the correct diffuser by comparing the large center section to the pictures below.