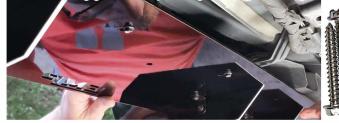

## **IMPORTANT:**

For added security AFTER installing silver screws in middle slots, add silver screw on washers to silver screws from the top

Use silver screws with small lock washers to mount center diffuser section. Place the middle of the stock diffuser and EMP diffuser together to get screws in further and ensure it is secure before letting go. Place a pad on ground underneath just in case.

11. Diffuser is slotted so you can adjust how far out you want the diffuser. Once diffuser is in place, tighten silver screws with 1/4" wrench and ensure diffuser remains straight and at the distance from the car you desire.