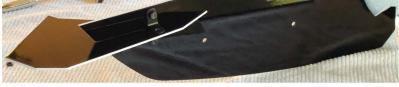

. Insert large blade into slot while holding angle braces in place. make sure hole in blade is on same side as angle braces.

6. Repeat process for medium blade in outer slot then repeat on the other side for a total of 4 blades installed. Double check that all screws are tight and center section is done.

8. INSTALLATION: Remove 2 existing bolts in center of stock diffuser with 7mm wrench