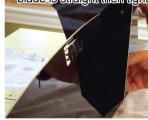

Insert 3/4" screw from side shown then place lock washer on screw then hex nut. Fully tighten this screw with 1/8" bit and 3/8" wrench. Check that blade is straight then tighten other 2 screws.

Repeat process for small single side blades. Make sure they are mirrored from each other when assembled