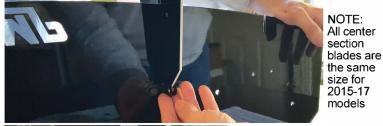

. Insert large blade into slot while holding angle braces in place. make sure hole in blade is on same side as angle braces.

6. Repeat process for medium blade in outer slot then repeat on the other side for a total of 4 blades installed. Double check that all screws are tight and center section is done.

8. INSTALLATION: Remove 2 existing bolts in center of stock diffuser with 7mm wrench