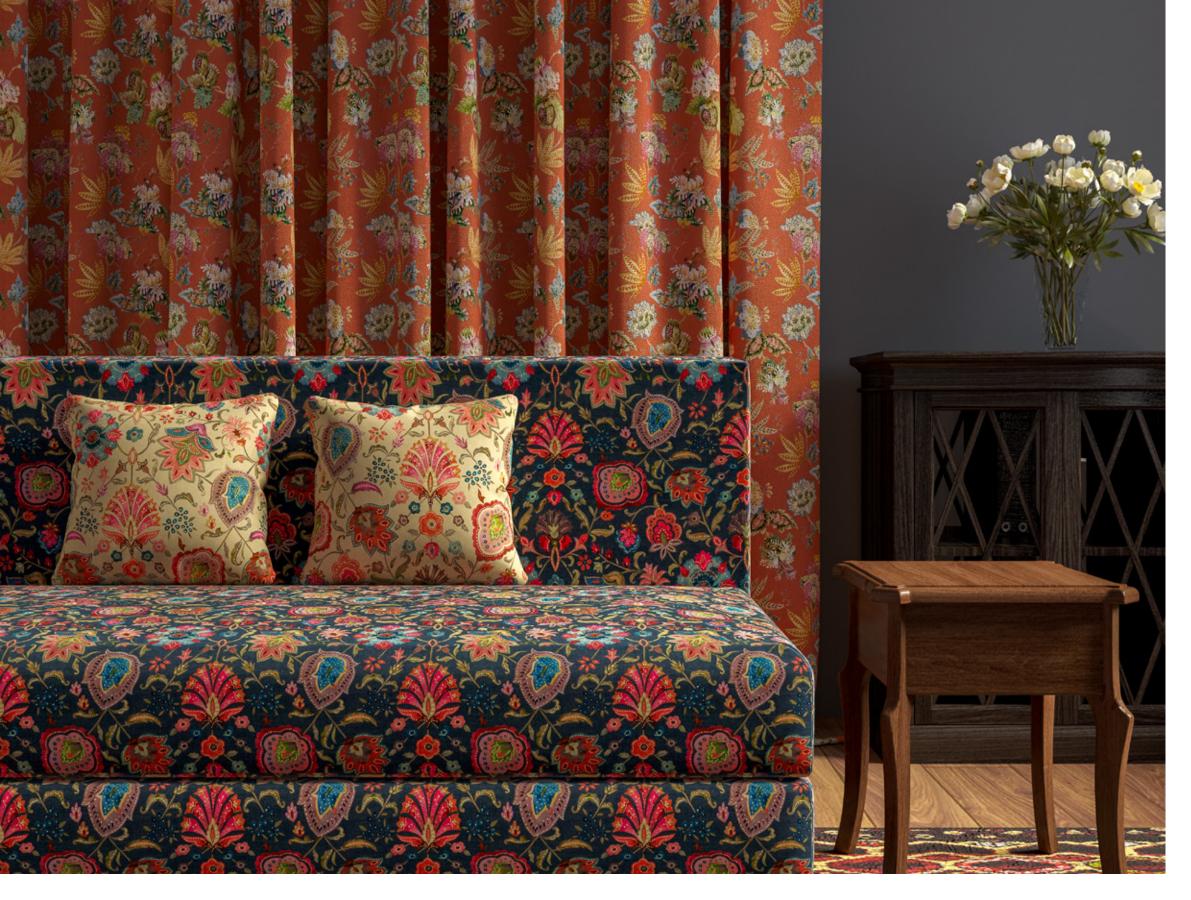

# Spectra VII

Fun colours bring detailed motifs and scenes to life in creative styles in Spectra VII, a collection that takes the natural beauty of the world and presents it in an imaginative light.

Above — Armchair Leilani Bleached Sand Wall Panel Calicut Ceylon
Top Left — Calicut Cascade Bottom Left — Calicut Angorra

Wall Panels Pench Olive, Logan Foliage Green, Cosway Apricot **Cushions** Havana Black Iris, Medellin Chestnut **Sofa** Serenity Oatmeal

Pench Granite Pench Olive

**Above** — Erica Phantom

**Right — Curtain** Erica Medieval Blue **Chair** Minerva Auburn

Erica Autumn Glaze Erica Cloud Cream Erica Sedona Sage

Curtain Erica Autumn Glaze Cushions Leilani Croissant Sofa Leilani Insignia Blue

Leilani Smoked Pearl

Leilani Bleached Sand

**Armchair** Wizard Citron **Curtain** Gulbarga Porcelain Blue

Wizard Midnight Wizard Black Iris Wizard Oatmeal

**Above — Top** Gulbarga Porcelain Blue **Bottom** Gulbarga Sandstone **Left —** Gulbarga Cinnamon

Calicut Angorra

Calicut Cascade

Calicut Ceylon