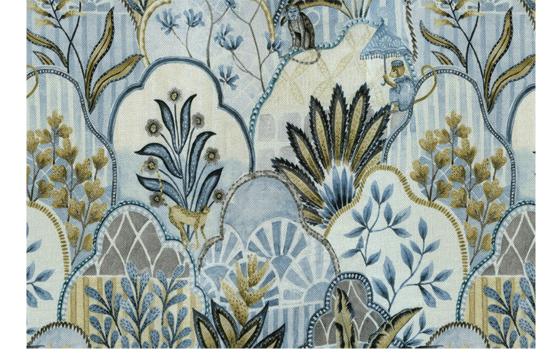

#### Gulbarga

Monkeys with parasols, flowers and creepers and fantastic plants against architectural themes, Gulbarga is a delightful fabric that adds style and brightness with a touch of whimsy.

Composition: 62% Viscose, 14% Linen,