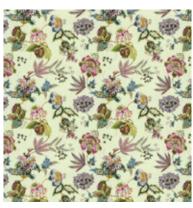

### Erica

Each motif elaborate, Erica is an abundant offering of colour, detail, and fantasy. Erica combines beautiful shapes with intricate shading to create a bold and balanced fabric.

Composition: 62% Viscose, 14% Linen,