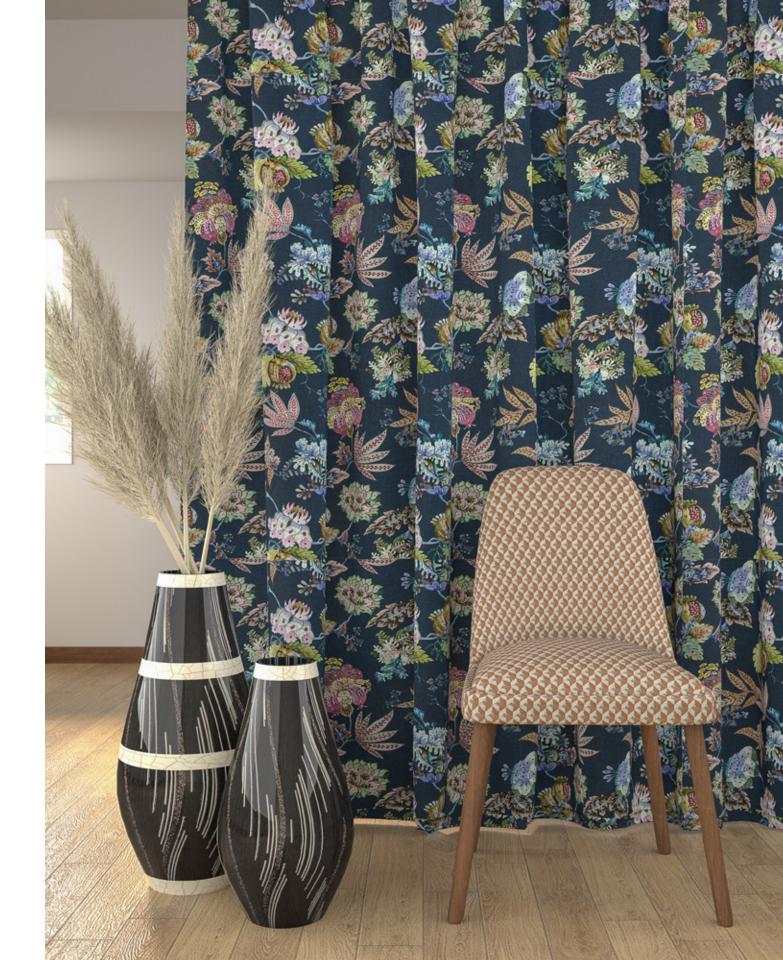

Erica Autumn Glaze

Erica Cloud Cream

Erica Medieval Blue

Erica Phantom

Erica Sedona Sage

### Erica

Each motif elaborate, Erica is an abundant offering of colour, detail, and fantasy. Erica combines beautiful shapes with intricate shading to create a bold and balanced fabric.

Composition: 62% Viscose, 14% Linen,

24% Cotton

End Use: Multipurpose

Gulbarga Cinnamon

Gulbarga Porcelain Blue

Gulbarga Sandstone