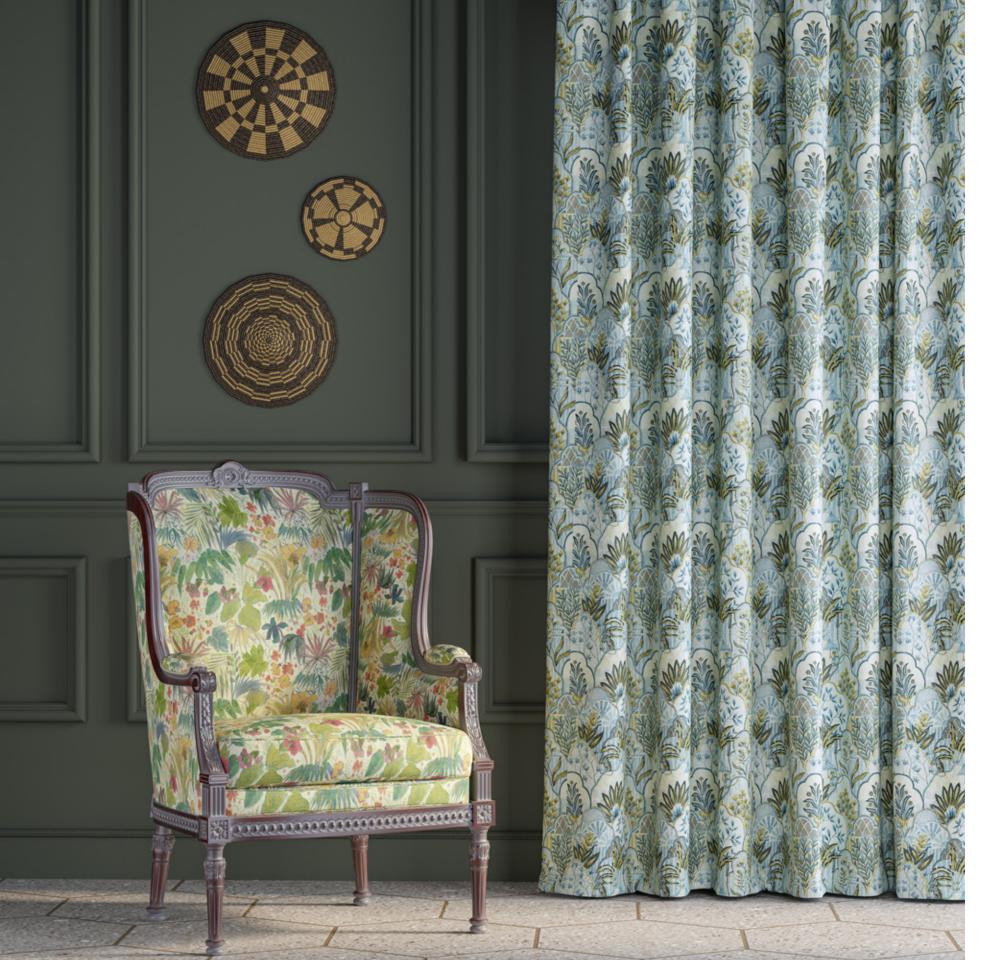

# Spectra VII

Fun colours bring detailed motifs and scenes to life in creative styles in Spectra VII, a collection that takes the natural beauty of the world and presents it in an imaginative light.

Above — Armchair Leilani Bleached Sand Wall Panel Calicut Ceylon
Top Left — Calicut Cascade Bottom Left — Calicut Angorra

Wall Panels Pench Olive, Logan Foliage Green, Cosway Apricot **Cushions** Havana Black Iris, Medellin Chestnut **Sofa** Serenity Oatmeal

Pench Granite Pench Olive

**Above** — Erica Phantom

**Right — Curtain** Erica Medieval Blue **Chair** Minerva Auburn

Erica Autumn Glaze Erica Cloud Cream Erica Sedona Sage

Curtain Erica Autumn Glaze Cushions Leilani Croissant Sofa Leilani Insignia Blue

Leilani Smoked Pearl

Leilani Bleached Sand

**Armchair** Wizard Citron **Curtain** Gulbarga Porcelain Blue

Wizard Midnight Wizard Black Iris Wizard Oatmeal

**Above — Top** Gulbarga Porcelain Blue **Bottom** Gulbarga Sandstone **Left —** Gulbarga Cinnamon

Calicut Angorra

Calicut Cascade

Calicut Ceylon