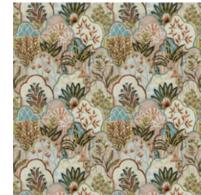

#### Gulbarga

Monkeys with parasols, flowers and creepers and fantastic plants against architectural themes, Gulbarga is a delightful fabric that adds style and brightness with a touch of whimsy.

Composition: 62% Viscose, 14% Linen,