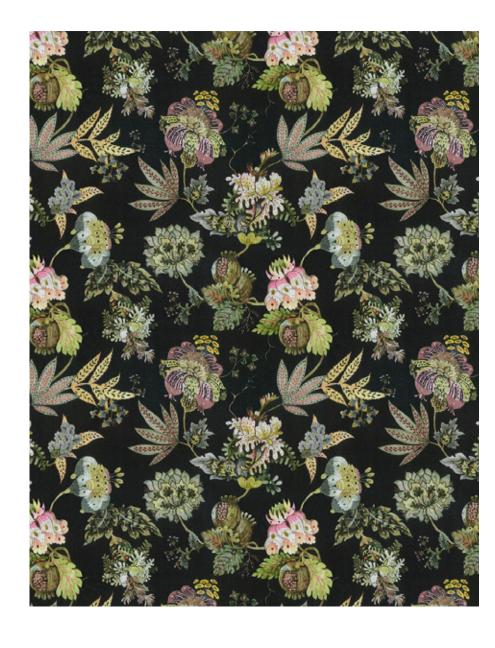

Erica Autumn Glaze

Erica Cloud Cream

Erica Medieval Blue

Erica Phantom

Erica Sedona Sage

### Erica

Each motif elaborate, Erica is an abundant offering of colour, detail, and fantasy. Erica combines beautiful shapes with intricate shading to create a bold and balanced fabric.

Composition: 62% Viscose, 14% Linen,

24% Cotton

End Use: Multipurpose

Gulbarga Cinnamon

Gulbarga Porcelain Blue

Gulbarga Sandstone