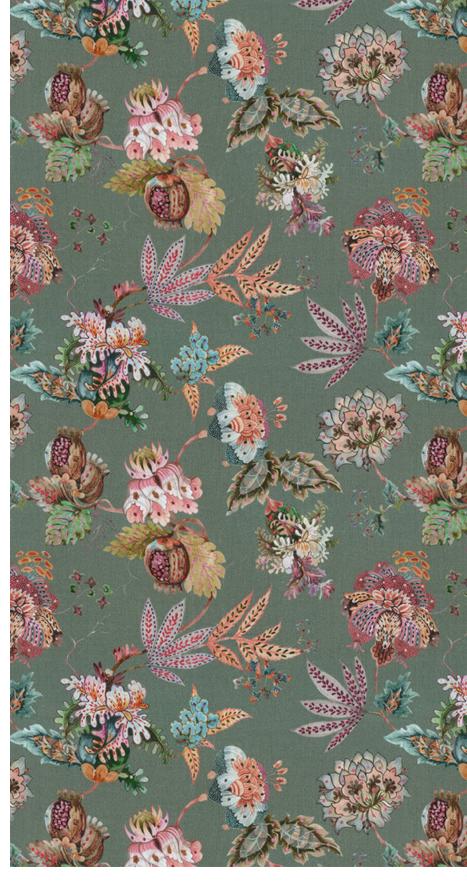

Erica Autumn Glaze

Erica Cloud Cream

Erica Medieval Blue

Erica Phantom

Erica Sedona Sage

### Erica

Each motif elaborate, Erica is an abundant offering of colour, detail, and fantasy. Erica combines beautiful shapes with intricate shading to create a bold and balanced fabric.

Composition: 62% Viscose, 14% Linen,

24% Cotton

End Use: Multipurpose

Gulbarga Cinnamon

Gulbarga Porcelain Blue

Gulbarga Sandstone