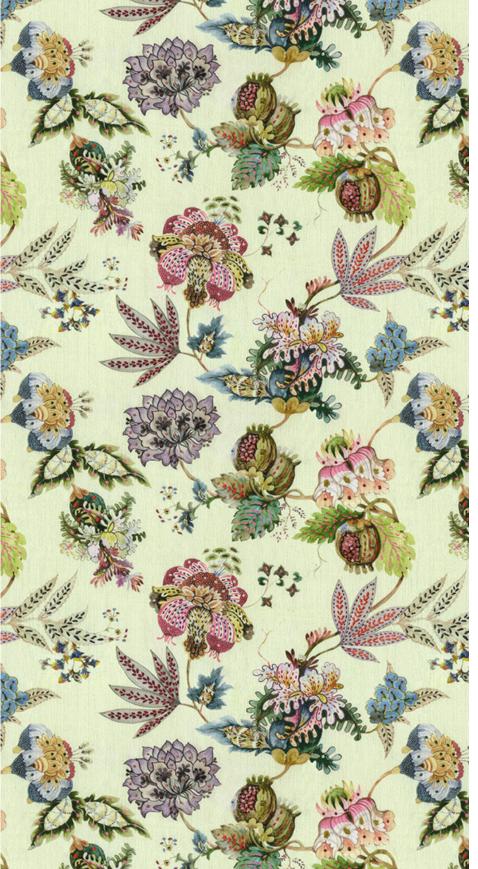

Erica Autumn Glaze

Erica Cloud Cream

Erica Medieval Blue

Erica Phantom

Erica Sedona Sage

### Erica

Each motif elaborate, Erica is an abundant offering of colour, detail, and fantasy. Erica combines beautiful shapes with intricate shading to create a bold and balanced fabric.

Composition: 62% Viscose, 14% Linen,

24% Cotton

End Use: Multipurpose

Gulbarga Cinnamon

Gulbarga Porcelain Blue

Gulbarga Sandstone