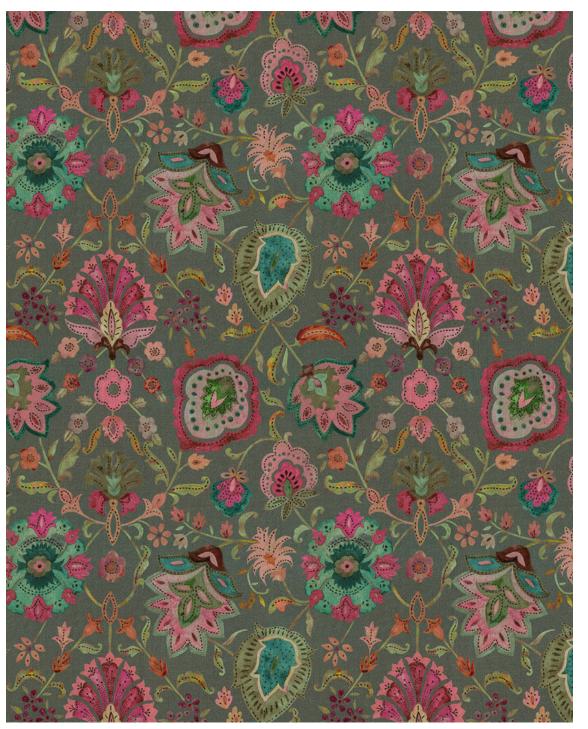

#### Leilani

A floral kaleidoscope, Leilani blends geometry and a riot of flowers to create a wondrously uplifting design. Colourful and bright, Leilani is a fabric that sets a cheerful tone.

Composition: 62% Viscose, 14% Linen,

24% Cotton

End Use: Multipurpose

Pench Granite

Pench Olive