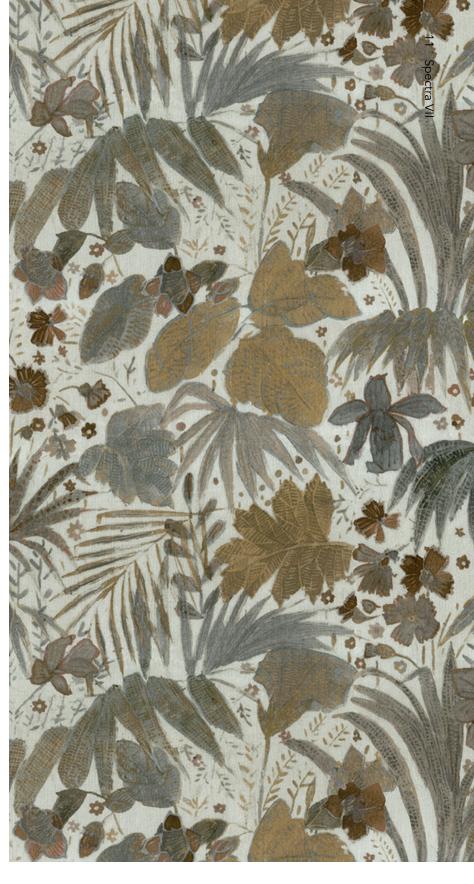

### Erica

Each motif elaborate, Erica is an abundant offering of colour, detail, and fantasy. Erica combines beautiful shapes with intricate shading to create a bold and balanced fabric.

Composition: 62% Viscose, 14% Linen,

24% Cotton

End Use: Multipurpose

Gulbarga Cinnamon

Gulbarga Porcelain Blue

Gulbarga Sandstone