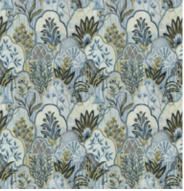

Wizard Midnight Wizard Black Iris Wizard Oatmeal

**Above — Top** Gulbarga Porcelain Blue **Bottom** Gulbarga Sandstone **Left —** Gulbarga Cinnamon

Calicut Angorra

Calicut Cascade

Calicut Ceylon

#### Calicut

Palms surround domed structures as ocean birds soar in the skies in Calicut, capturing the essence of its coastal namesake in a joyful, illustrative style.

Composition: 100% Cotton End Use: Multipurpose