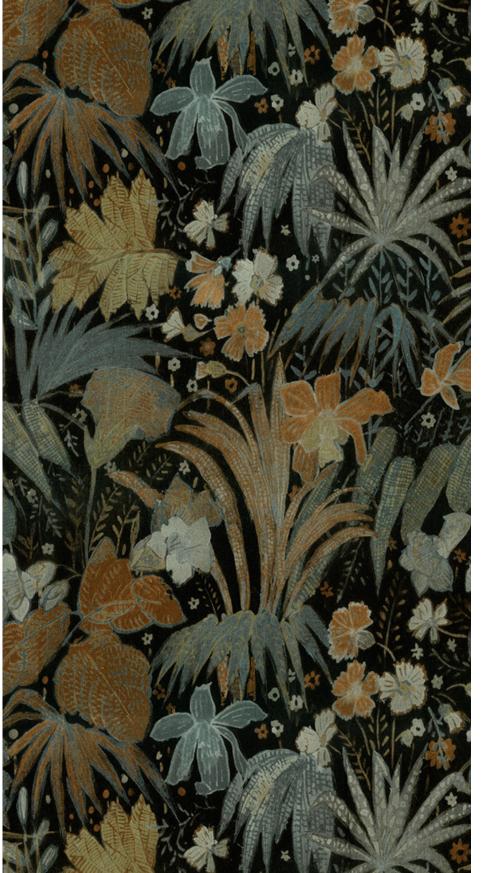

### Erica

Each motif elaborate, Erica is an abundant offering of colour, detail, and fantasy. Erica combines beautiful shapes with intricate shading to create a bold and balanced fabric.

Composition: 62% Viscose, 14% Linen,

24% Cotton

End Use: Multipurpose

Gulbarga Cinnamon

Gulbarga Porcelain Blue

Gulbarga Sandstone