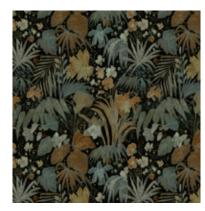

#### Wizard

Wizards range of available colours captures a soothing scene of nature through different lenses. Its misty style creates a quiet, peaceful air.

Composition: 62% Viscose, 14% Linen,

End Use: Multipurpose