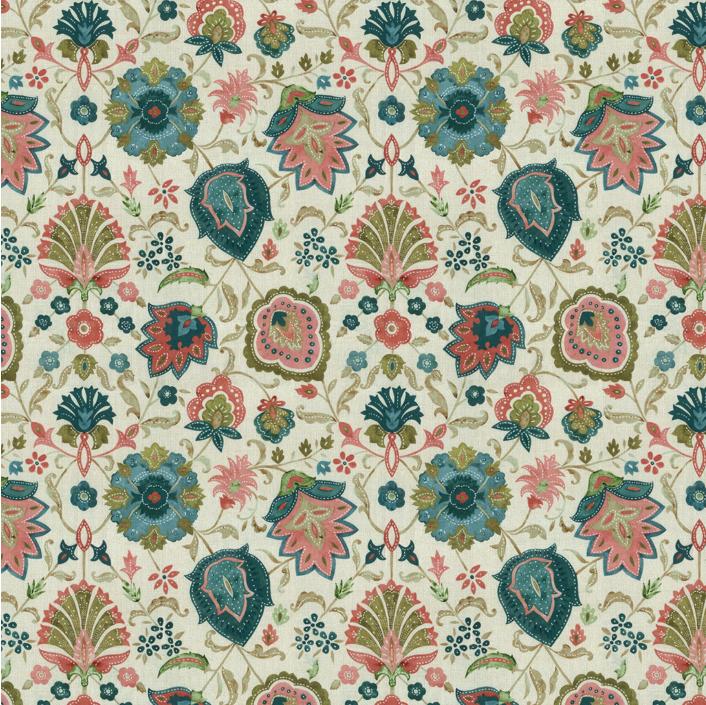

24% Cotton

End Use: Multipurpose

Gulbarga Cinnamon

Gulbarga Porcelain Blue

Gulbarga Sandstone

#### Gulbarga

Monkeys with parasols, flowers and creepers and fantastic plants against architectural themes, Gulbarga is a delightful fabric that adds style and brightness with a touch of whimsy.

Composition: 62% Viscose, 14% Linen,

24% Cotton

End Use: Multipurpose

Leilani Croissant

Leilani Insignia Blue

Leilani Smoked Pearl