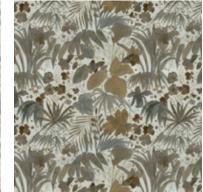

#### Gulbarga

Monkeys with parasols, flowers and creepers and fantastic plants against architectural themes, Gulbarga is a delightful fabric that adds style and brightness with a touch of whimsy.

Composition: 62% Viscose, 14% Linen,