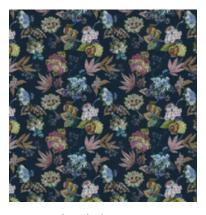

#### Wizard

Wizards range of available colours captures a soothing scene of nature through different lenses. Its misty style creates a quiet, peaceful air.

Composition: 62% Viscose, 14% Linen,

End Use: Multipurpose