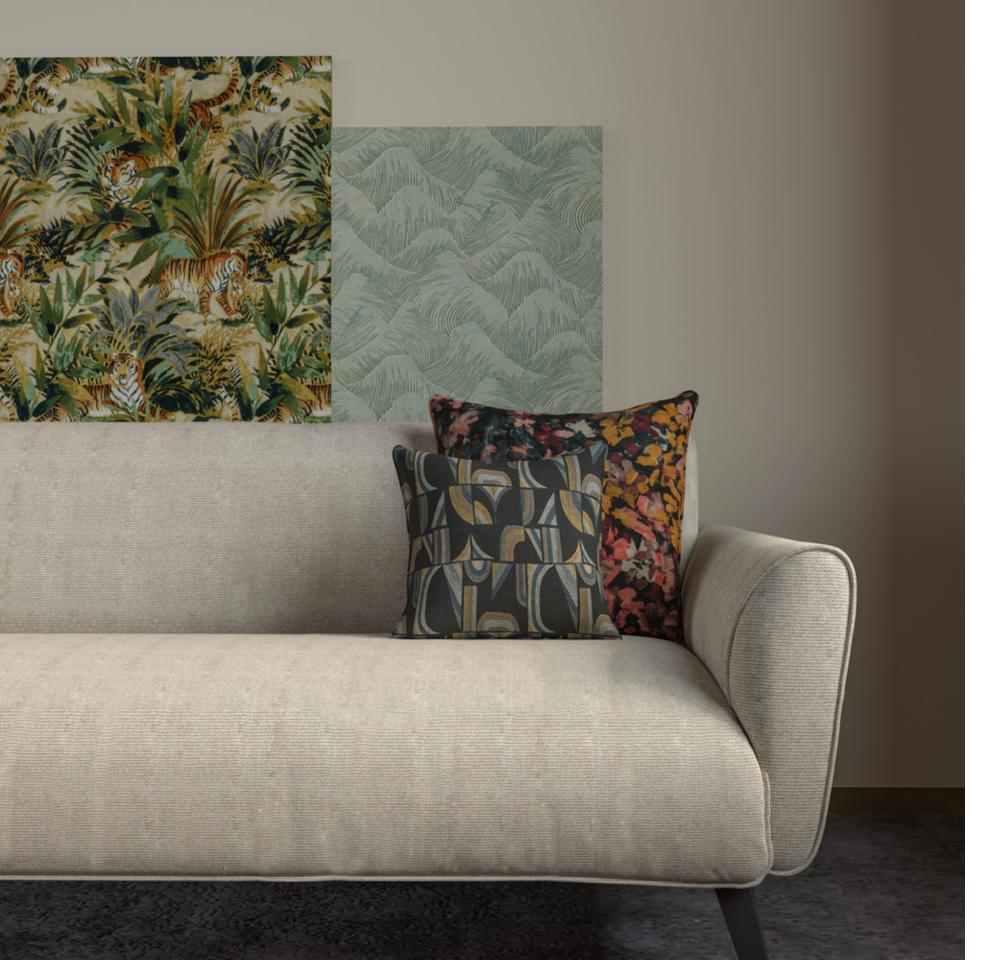

Wall Panels Pench Olive, Logan Foliage Green, Cosway Apricot **Cushions** Havana Black Iris, Medellin Chestnut **Sofa** Serenity Oatmeal

Pench Granite Pench Olive

**Above** — Erica Phantom

**Right — Curtain** Erica Medieval Blue **Chair** Minerva Auburn

#### Pench

Pench takes us deep into the heart of the jungle, where tigers reign. Setting the scene of the home of the Royal Bengal, Pench brings in a touch of the deep wilderness in a graceful, striking fashion.