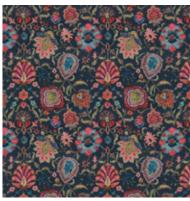

#### Gulbarga

Monkeys with parasols, flowers and creepers and fantastic plants against architectural themes, Gulbarga is a delightful fabric that adds style and brightness with a touch of whimsy.

Composition: 62% Viscose, 14% Linen,