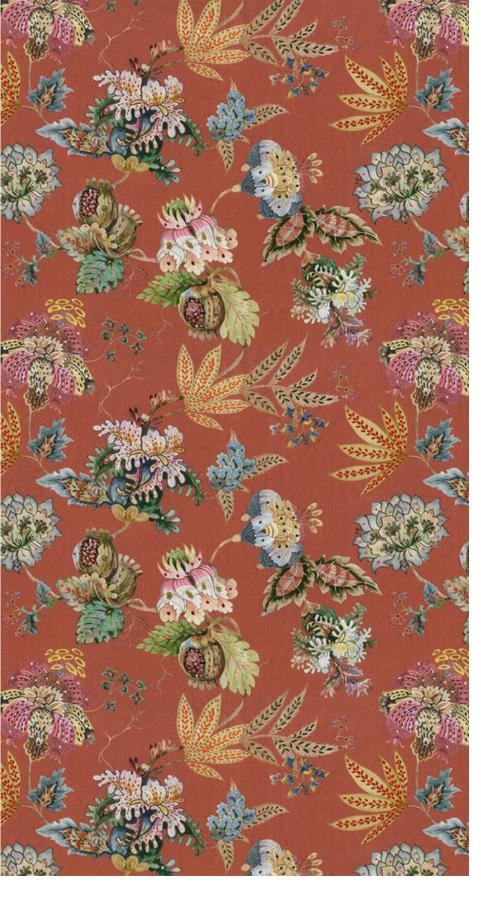

Erica Autumn Glaze

Erica Cloud Cream

Erica Medieval Blue

Erica Phantom

Erica Sedona Sage

### Erica

Each motif elaborate, Erica is an abundant offering of colour, detail, and fantasy. Erica combines beautiful shapes with intricate shading to create a bold and balanced fabric.

Composition: 62% Viscose, 14% Linen,

24% Cotton

End Use: Multipurpose

Gulbarga Cinnamon

Gulbarga Porcelain Blue

Gulbarga Sandstone