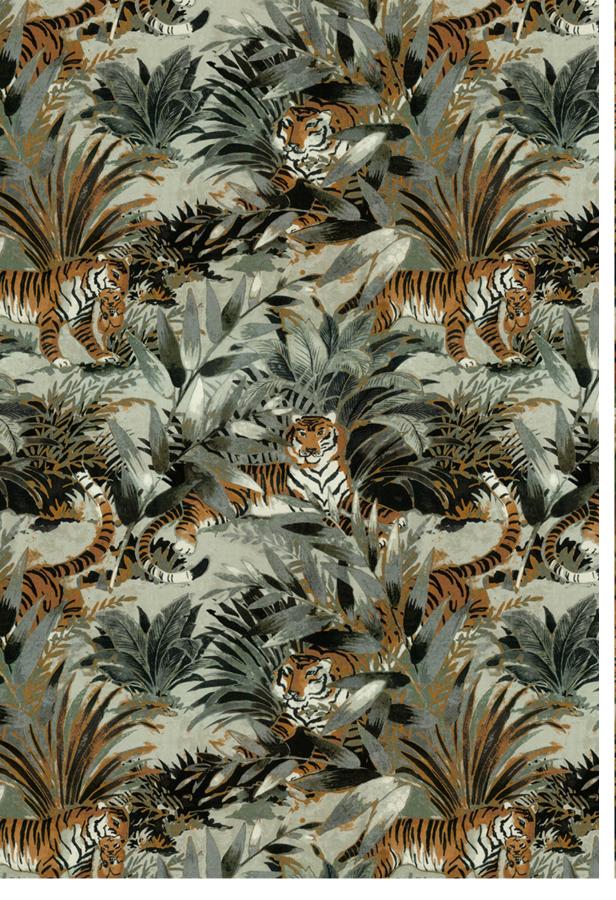

24% Cotton

End Use: Multipurpose

Pench Granite

Pench Olive

#### Pench

Pench takes us deep into the heart of the jungle, where tigers reign. Setting the scene of the home of the Royal Bengal, Pench brings in a touch of the deep wilderness in a graceful, striking fashion.

Composition: 100% Cotton End Use: Multipurpose

Wizard Black Iris

Wizard Citron

Wizard Midnight

Wizard Oatmeal