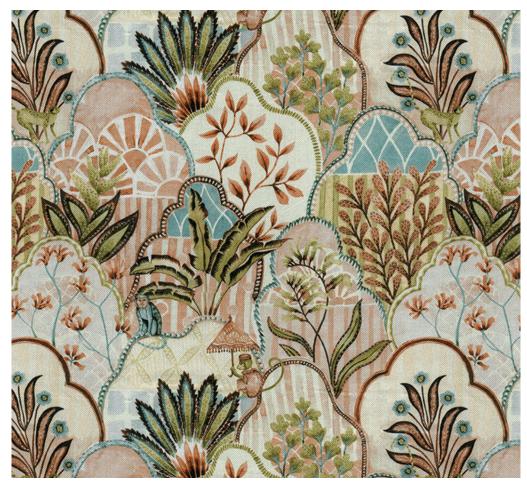

#### Gulbarga

Monkeys with parasols, flowers and creepers and fantastic plants against architectural themes, Gulbarga is a delightful fabric that adds style and brightness with a touch of whimsy.

Composition: 62% Viscose, 14% Linen,