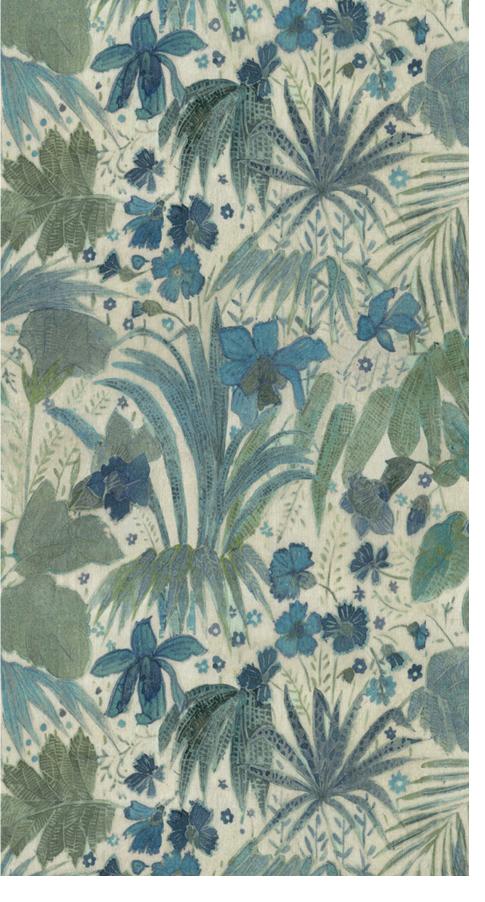

### Erica

Each motif elaborate, Erica is an abundant offering of colour, detail, and fantasy. Erica combines beautiful shapes with intricate shading to create a bold and balanced fabric.

Composition: 62% Viscose, 14% Linen,

24% Cotton

End Use: Multipurpose

Gulbarga Cinnamon

Gulbarga Porcelain Blue

Gulbarga Sandstone