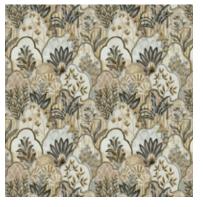

#### Gulbarga

Monkeys with parasols, flowers and creepers and fantastic plants against architectural themes, Gulbarga is a delightful fabric that adds style and brightness with a touch of whimsy.

Composition: 62% Viscose, 14% Linen,