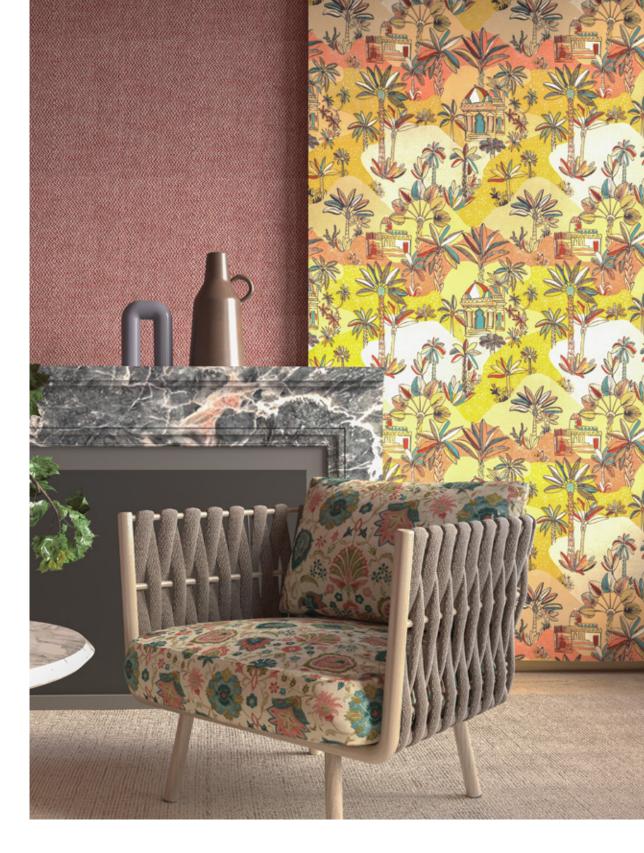

# Spectra VII

Fun colours bring detailed motifs and scenes to life in creative styles in Spectra VII, a collection that takes the natural beauty of the world and presents it in an imaginative light.

Above — Armchair Leilani Bleached Sand Wall Panel Calicut Ceylon
Top Left — Calicut Cascade Bottom Left — Calicut Angorra

#### Calicut

Palms surround domed structures as ocean birds soar in the skies in Calicut, capturing the essence of its coastal namesake in a joyful, illustrative style.

Composition: 100% Cotton End Use: Multipurpose