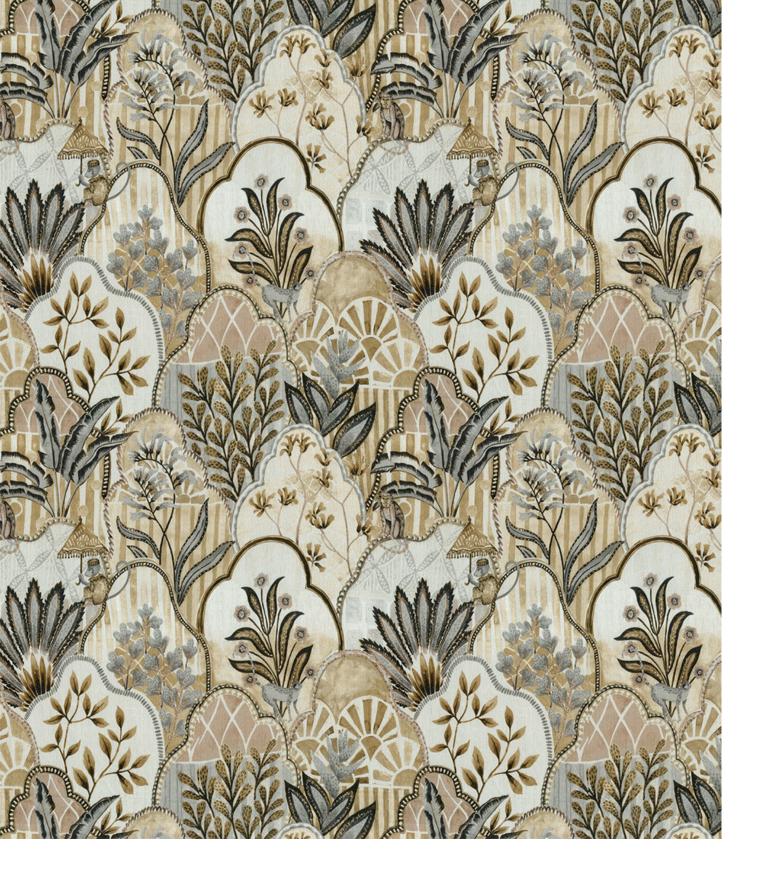

#### Gulbarga

Monkeys with parasols, flowers and creepers and fantastic plants against architectural themes, Gulbarga is a delightful fabric that adds style and brightness with a touch of whimsy.

Composition: 62% Viscose, 14% Linen,