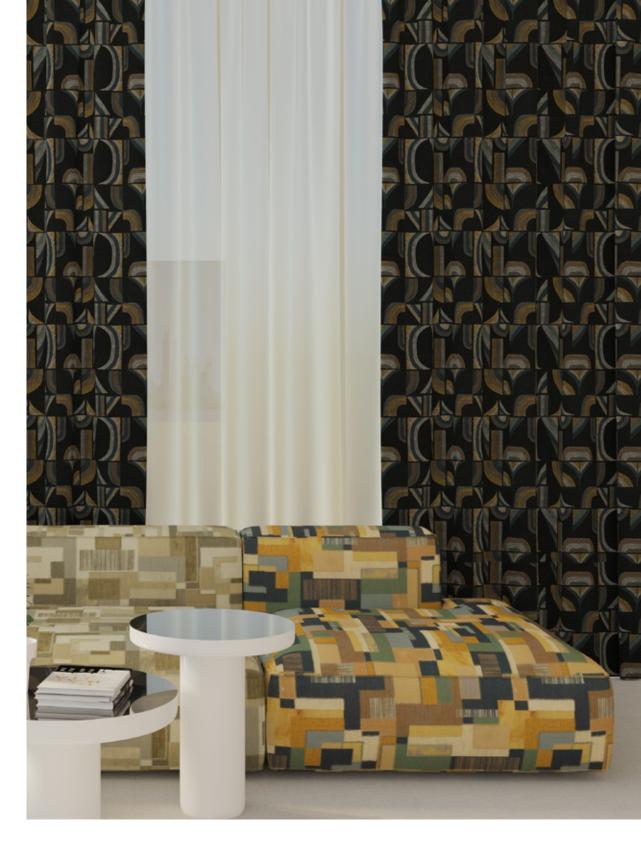

## Salvador

Surreal, abstract, geometric - Salvador is a journey through 3 dimensions. Stairways and doorways, stepping stones levitating on and through a building; Salvador is a delight to explore and a pleasure to observe.