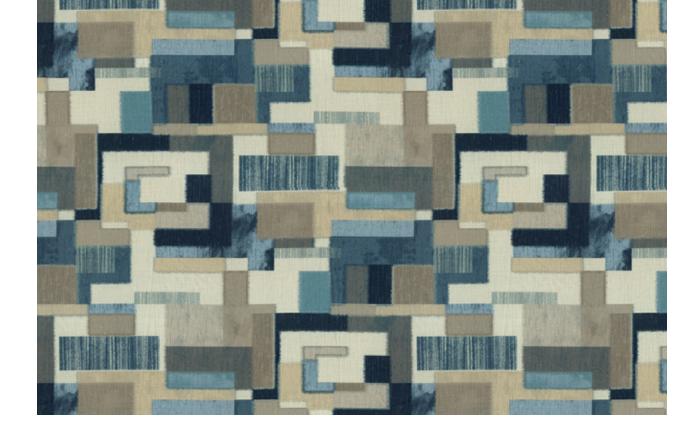

## Chicago

Bright and cheery, the patchwork rectangles of Chicago create the sense of a bird's-eye view of a vast city. The blocks interact with each other for a cohesive, well-tuned pattern that gives off a vibrant energy well suited to grace any space.