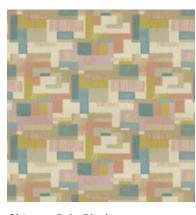

## Chicago

Bright and cheery, the patchwork rectangles of Chicago create the sense of a bird's-eye view of a vast city. The blocks interact with each other for a cohesive, well-tuned pattern that gives off a vibrant energy well suited to grace any space.