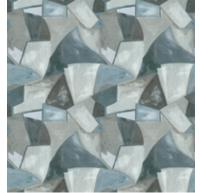

## Salvador

Surreal, abstract, geometric - Salvador is a journey through 3 dimensions. Stairways and doorways, stepping stones levitating on and through a building; Salvador is a delight to explore and a pleasure to observe.