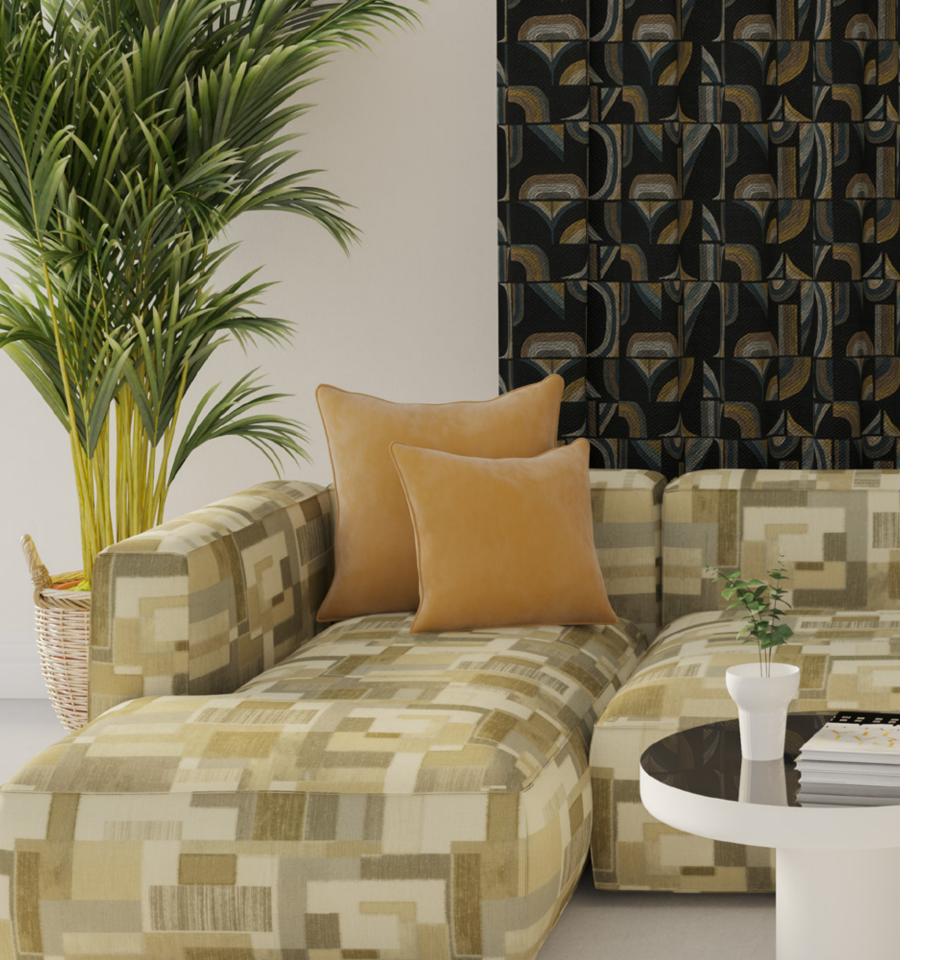

## Chicago

Bright and cheery, the patchwork rectangles of Chicago create the sense of a bird's-eye view of a vast city. The blocks interact with each other for a cohesive, well-tuned pattern that gives off a vibrant energy well suited to grace any space.