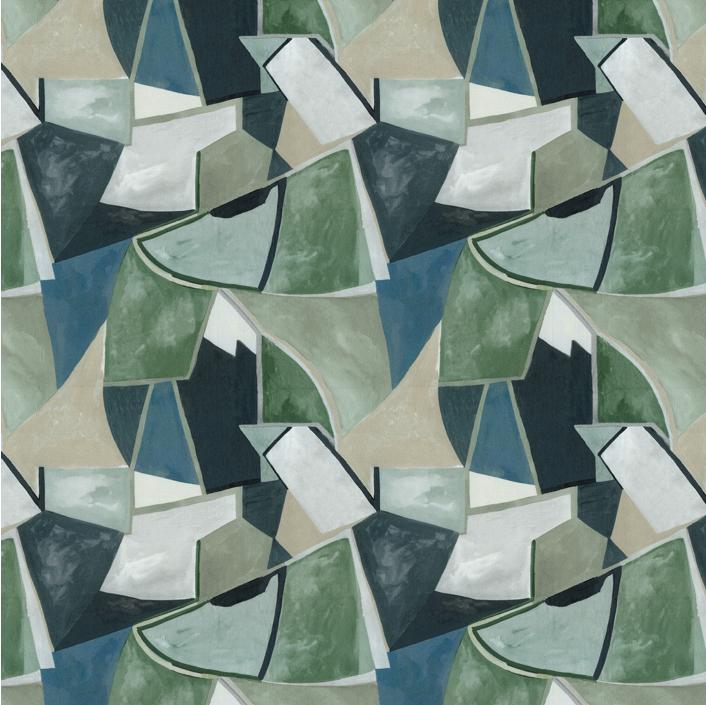

## Chicago

Bright and cheery, the patchwork rectangles of Chicago create the sense of a bird's-eye view of a vast city. The blocks interact with each other for a cohesive, well-tuned pattern that gives off a vibrant energy well suited to grace any space.