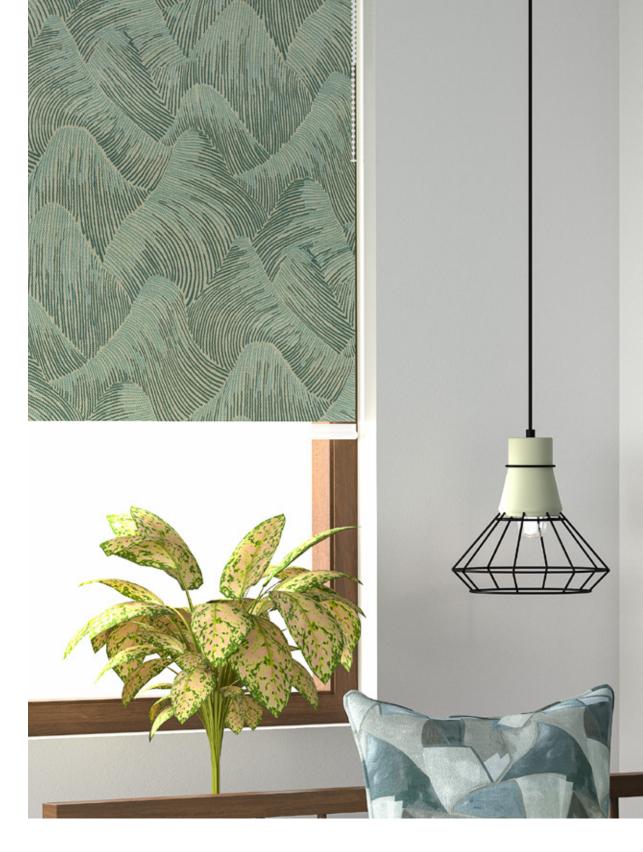

#### Logan

Fine lines create the undulating landscape of Logan, setting the scene of a vast panorama. Do you see mountains or dunes, peaks reaching for the sky? Or waves cresting and crashing in an endless sea.