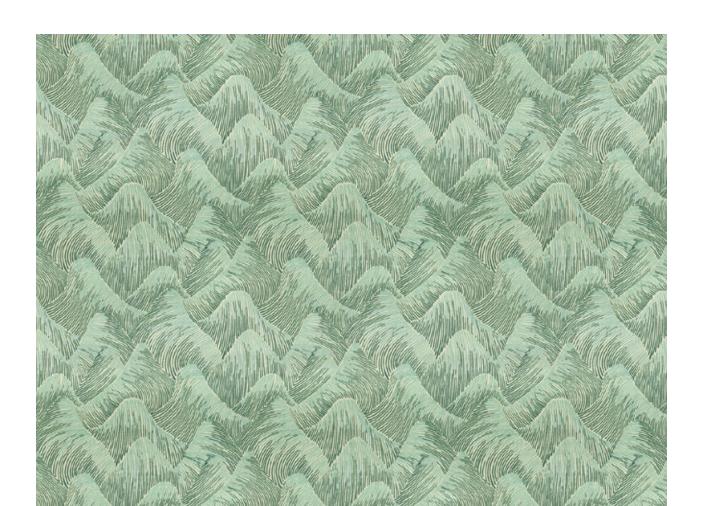

Composition: 100% Cotton End Use: Upholstery, Cushions

Logan Beach Sand

Logan Foliage Green

Logan Stellar

#### Logan

Fine lines create the undulating landscape of Logan, setting the scene of a vast panorama. Do you see mountains or dunes, peaks reaching for the sky? Or waves cresting and crashing in an endless sea.