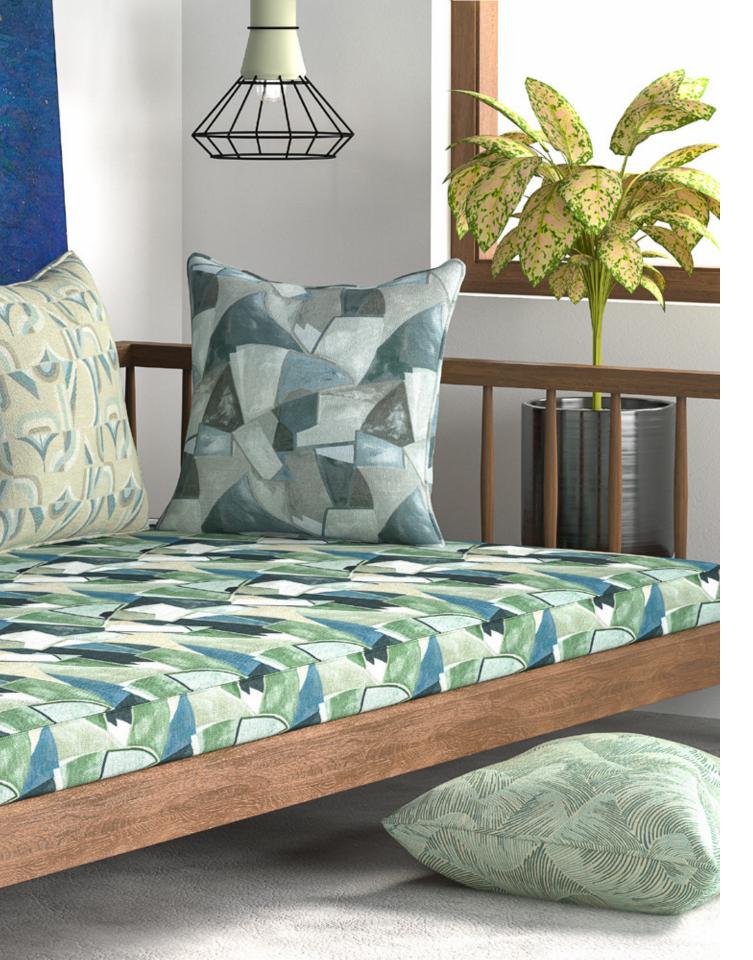

Colorado Green Spruce

Above — Medellin Green Lake

Left — Curtain Medellin Chestnut Armchair Rowan Sage Green

Medellin Apple Green Medellin Celestial Medellin Chestnut Medellin Black Iris

**Headboard** Rowan Sky Light, Minerva Lime Green **Cushions** Chicago Stellar, Rowan Blue Mist, Rowan Sky Light **Curtain** Havana Pumice Stone **Throw** Logan Foliage Green

**Above — Top** Rowan Lagoon **Bottom** Rowan Sage Green **Left —** Rowan Blue Mist

**Above — Curtain** Havana Black Iris **Sofa Left** Chicago Tapioca **Sofa Right** Chicago Oak Buff **Left —** Chicago Stellar, Chicago Pale Blush