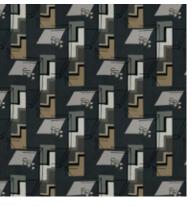

## Salvador

Surreal, abstract, geometric - Salvador is a journey through 3 dimensions. Stairways and doorways, stepping stones levitating on and through a building; Salvador is a delight to explore and a pleasure to observe.