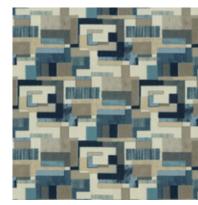

## Chicago

Bright and cheery, the patchwork rectangles of Chicago create the sense of a bird's-eye view of a vast city. The blocks interact with each other for a cohesive, well-tuned pattern that gives off a vibrant energy well suited to grace any space.