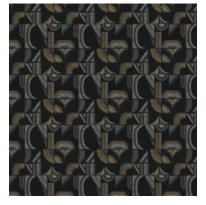

## Chicago

Bright and cheery, the patchwork rectangles of Chicago create the sense of a bird's-eye view of a vast city. The blocks interact with each other for a cohesive, well-tuned pattern that gives off a vibrant energy well suited to grace any space.