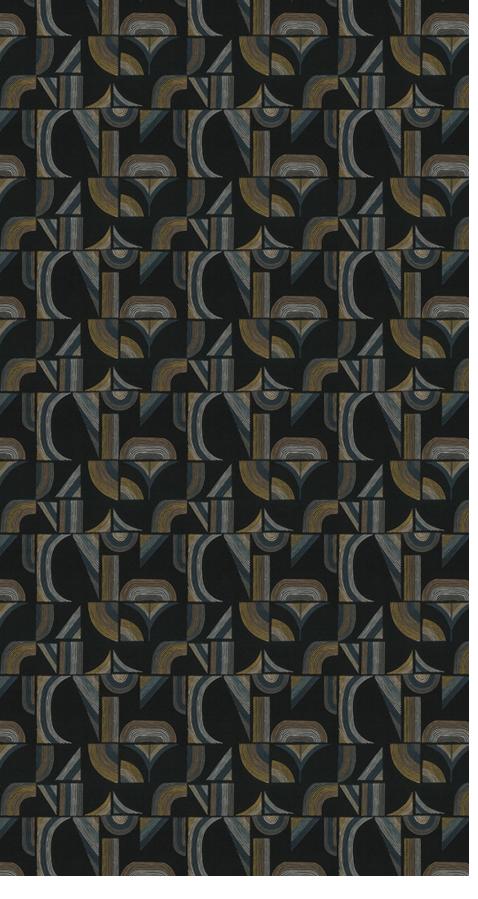

## Salvador

Surreal, abstract, geometric - Salvador is a journey through 3 dimensions. Stairways and doorways, stepping stones levitating on and through a building; Salvador is a delight to explore and a pleasure to observe.