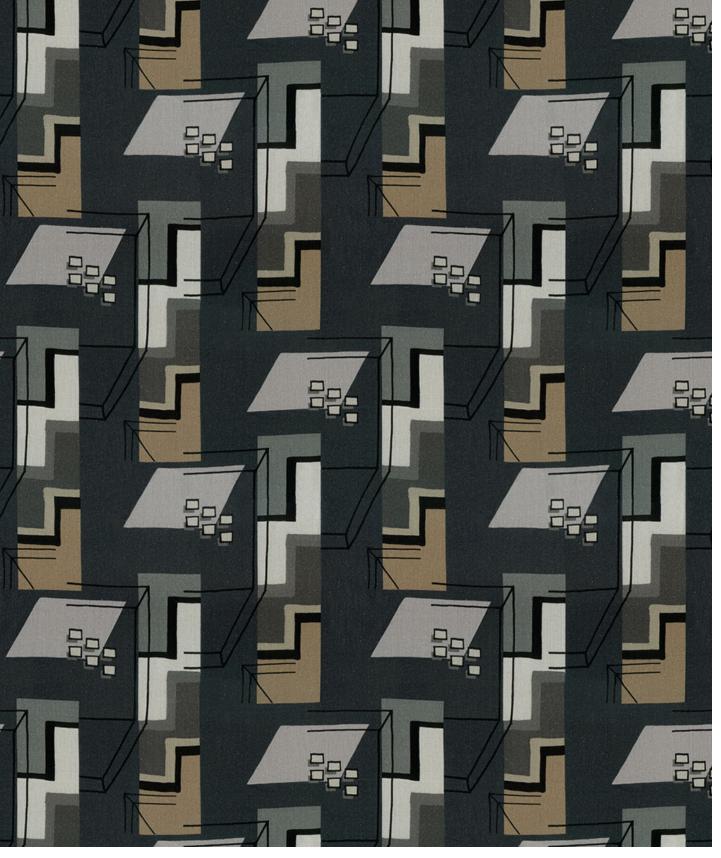

## Salvador

Surreal, abstract, geometric - Salvador is a journey through 3 dimensions. Stairways and doorways, stepping stones levitating on and through a building; Salvador is a delight to explore and a pleasure to observe.