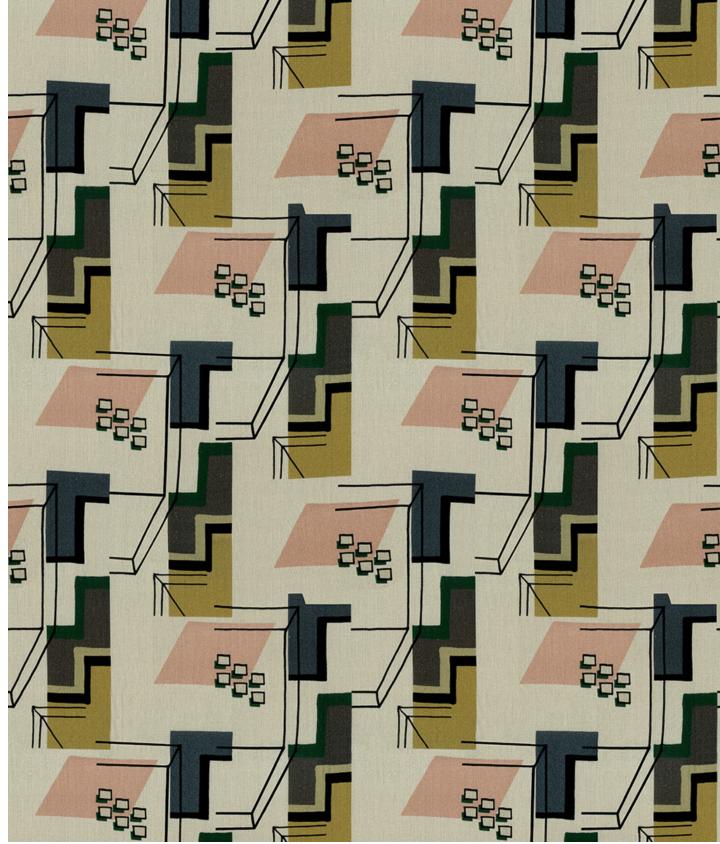

## Salvador

Surreal, abstract, geometric - Salvador is a journey through 3 dimensions. Stairways and doorways, stepping stones levitating on and through a building; Salvador is a delight to explore and a pleasure to observe.