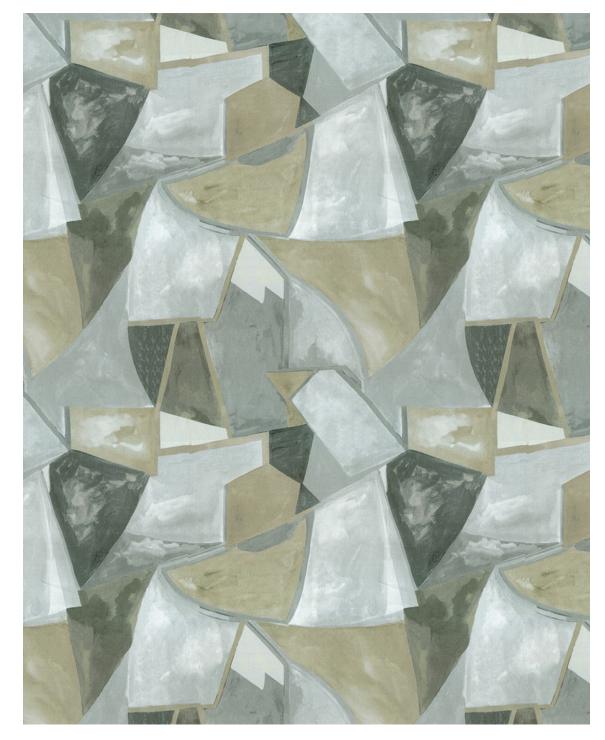

#### Havan

Havana's neat lines, curves, and breaks make for a sleek and engaging pattern.

Coming together in a peak in one moment and bending upon itself in the next, the abstractness of Havana is a pleasing, inviting, and smooth look.