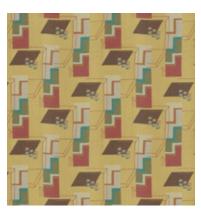

## Salvador

Surreal, abstract, geometric - Salvador is a journey through 3 dimensions. Stairways and doorways, stepping stones levitating on and through a building; Salvador is a delight to explore and a pleasure to observe.