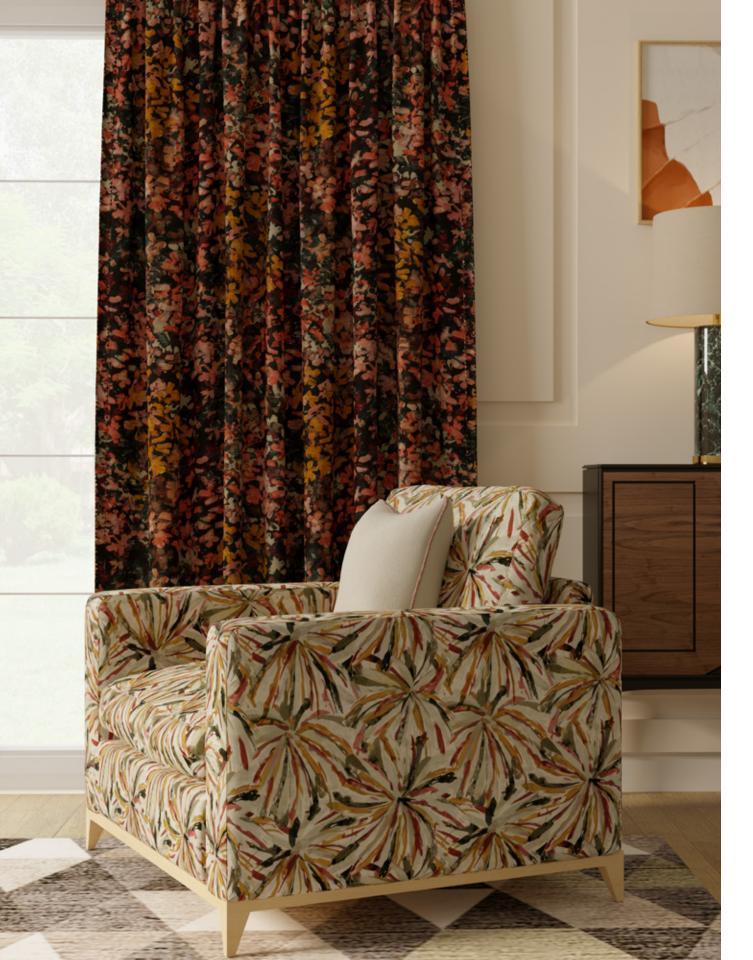

**Above — Top** Rowan Lagoon **Bottom** Rowan Sage Green **Left —** Rowan Blue Mist

**Above — Curtain** Havana Black Iris **Sofa Left** Chicago Tapioca **Sofa Right** Chicago Oak Buff **Left —** Chicago Stellar, Chicago Pale Blush

Havana Black Iris

Above — Blind Logan Stellar Cushion Colorado Winter Sky

Top Right — Logan Beach Sand Bottom Right — Logan Foliage Green

Chicago Pale Blush

Chicago Stellar

Chicago Tapioca