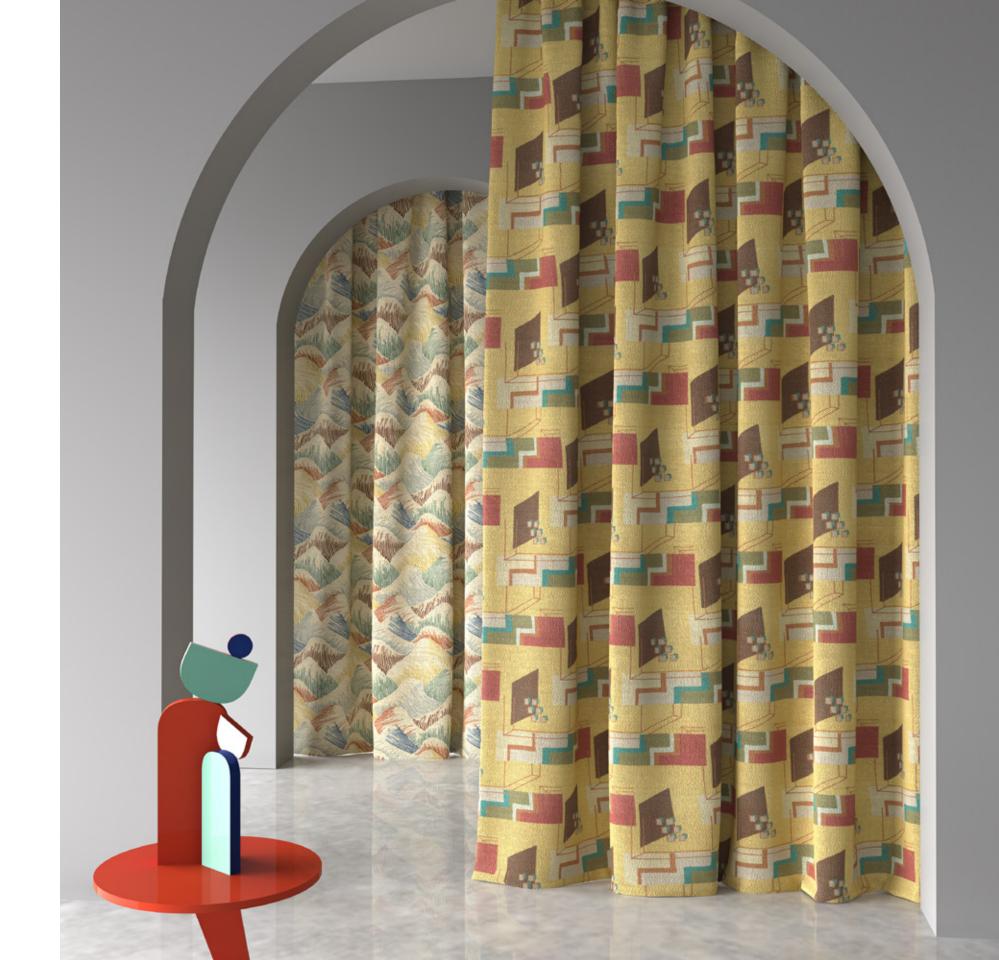

## Salvador

Surreal, abstract, geometric - Salvador is a journey through 3 dimensions. Stairways and doorways, stepping stones levitating on and through a building; Salvador is a delight to explore and a pleasure to observe.

#### Logan

Fine lines create the undulating landscape of Logan, setting the scene of a vast panorama. Do you see mountains or dunes, peaks reaching for the sky? Or waves cresting and crashing in an endless sea.