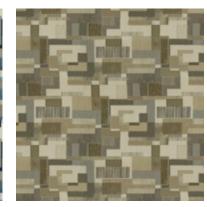

## Salvador

Surreal, abstract, geometric - Salvador is a journey through 3 dimensions. Stairways and doorways, stepping stones levitating on and through a building; Salvador is a delight to explore and a pleasure to observe.