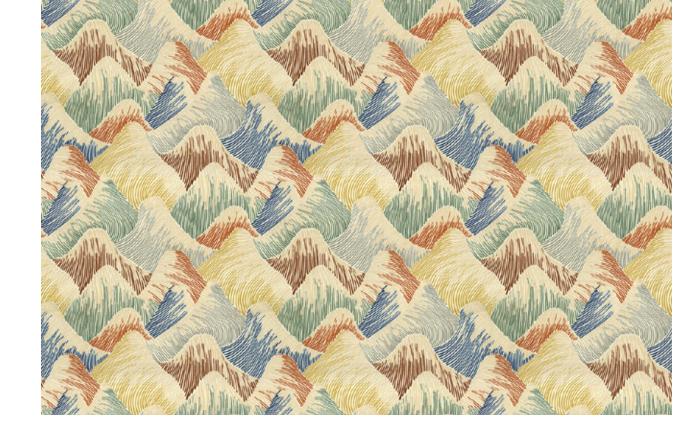

#### Logan

Fine lines create the undulating landscape of Logan, setting the scene of a vast panorama. Do you see mountains or dunes, peaks reaching for the sky? Or waves cresting and crashing in an endless sea.