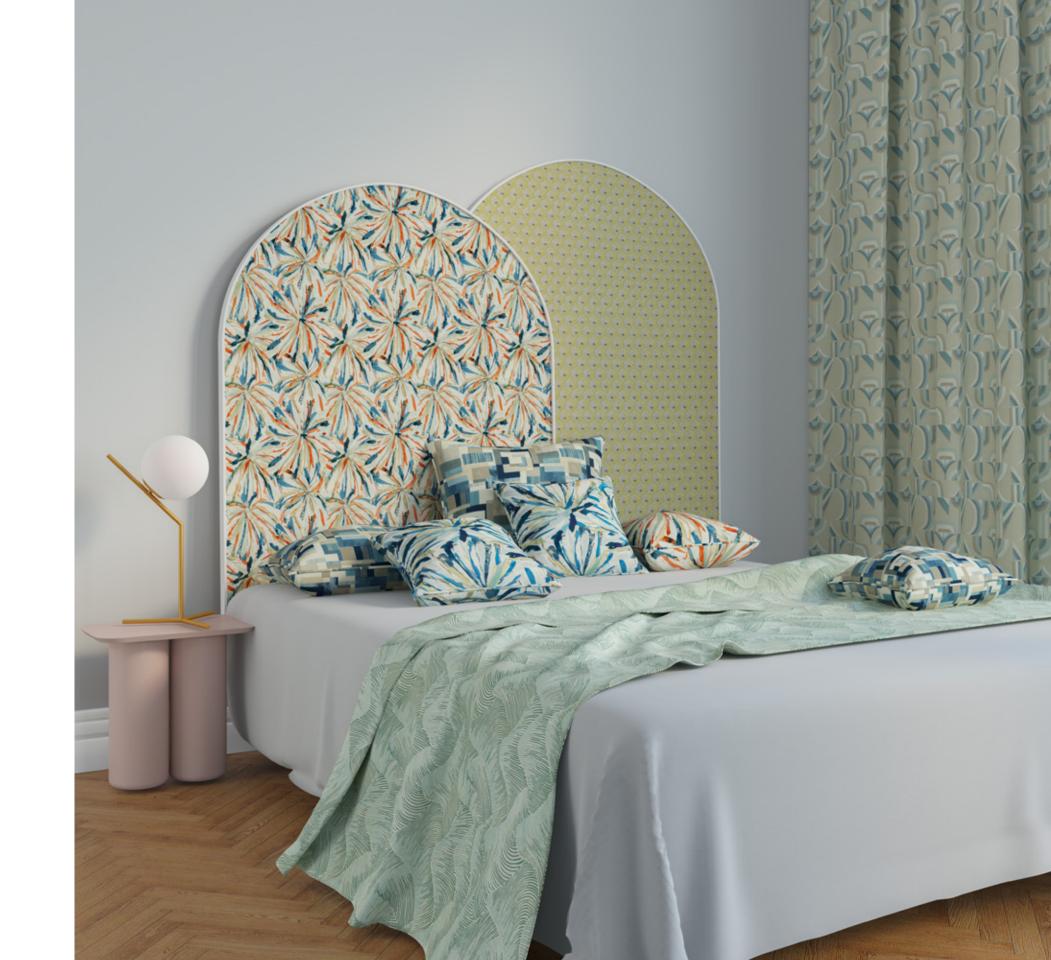

Salvador Charcoal Grey Salvador Oyster Grey

**Above** — Colorado Autumn Glaze

**Left — Cushions** Havana Pumice Stone, Colorado Winter Sky, Logan Stellar

**Deevan** Colorado Green Spruce

Colorado Glacier Grey

Colorado Green Spruce

Above — Medellin Green Lake

Left — Curtain Medellin Chestnut Armchair Rowan Sage Green

Medellin Apple Green Medellin Celestial Medellin Chestnut Medellin Black Iris

**Headboard** Rowan Sky Light, Minerva Lime Green **Cushions** Chicago Stellar, Rowan Blue Mist, Rowan Sky Light **Curtain** Havana Pumice Stone **Throw** Logan Foliage Green