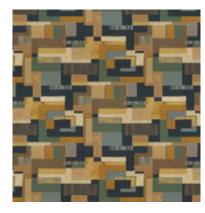

## Chicago

Bright and cheery, the patchwork rectangles of Chicago create the sense of a bird's-eye view of a vast city. The blocks interact with each other for a cohesive, well-tuned pattern that gives off a vibrant energy well suited to grace any space.