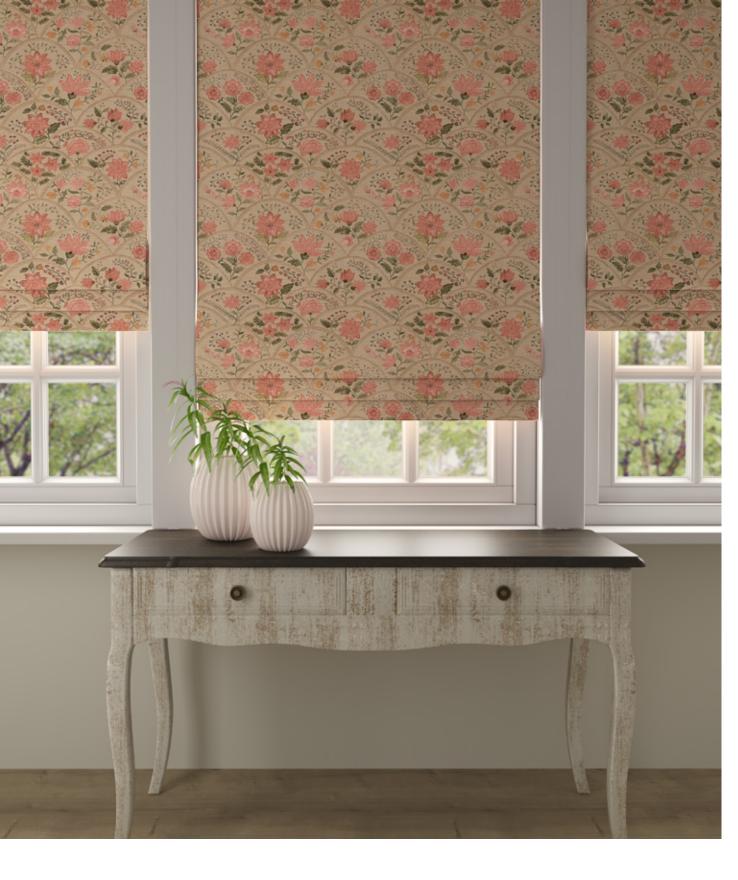

Curtain Chittorgarh Lint Armchair and Cushion Khimsar Coral

**Above — Curtain** Chittorgarh Sequoia **Right —** Taragarh Safari

**Above** — Chittorgarh Pacific **Top left** — Chittorgarh Hemp **Bottom left** — Chittorgarh Indigo