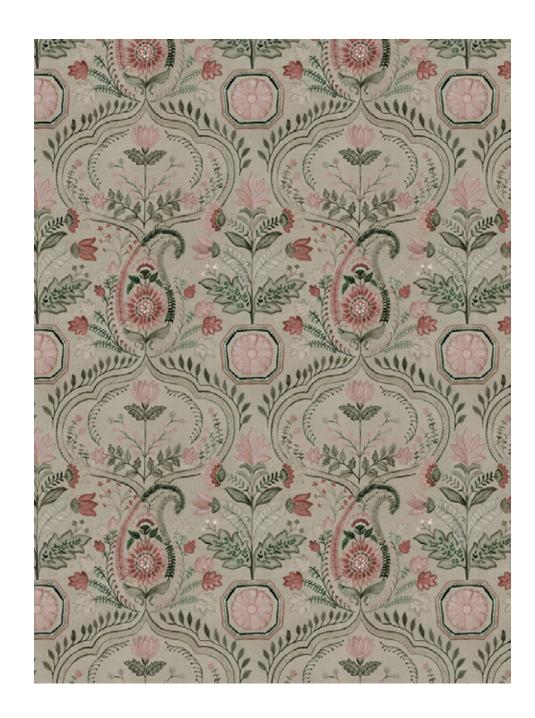

#### Pushkar

Delicate and detailed florals framed in a typical stone-lattice pattern make for an elevated look in Pushkar. A charming fabric, Pushkar brings in warmth and vitality.

Composition: 100% Cotton End Use: Upholstery, Cushions

Pushkar Stone Blue

Raigarh

Raigarh blends the bold and the intricate to create a striking design. Elevated through detail, the combination creates a sweeping effect that mesmerizes.

Composition: 100% Cotton End Use: Upholstery, Cushions