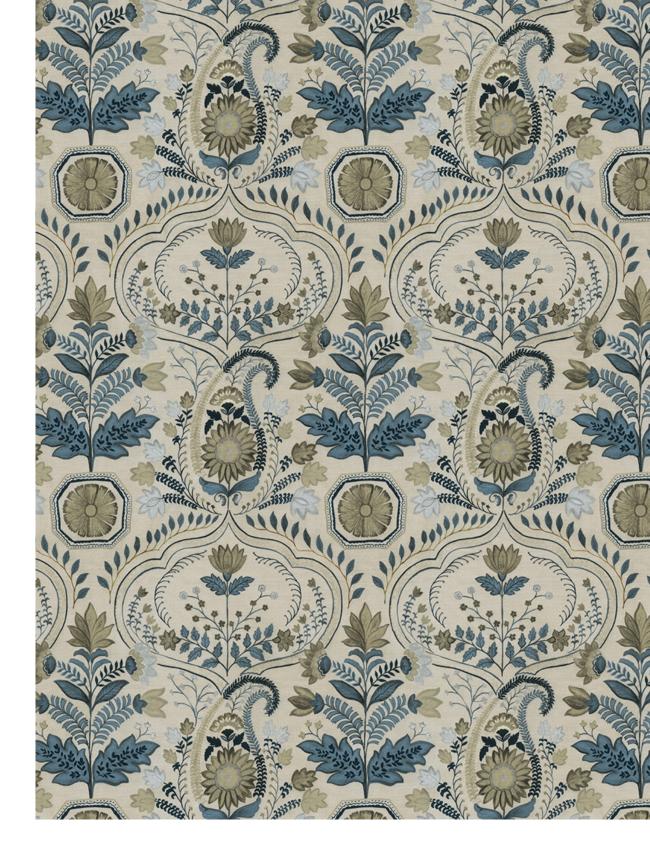

Pushkar Stone Blue

Raigarh

Raigarh blends the bold and the intricate to create a striking design. Elevated through detail, the combination creates a sweeping effect that mesmerizes.

Composition: 100% Cotton End Use: Upholstery, Cushions

Raigarh Hemp

Raigarh Indigo

Raigarh Sequoia

Raigarh Truffle

Raigarh Chandan

Raigarh Wheat

Taragarh Fog

Taragarh Lint