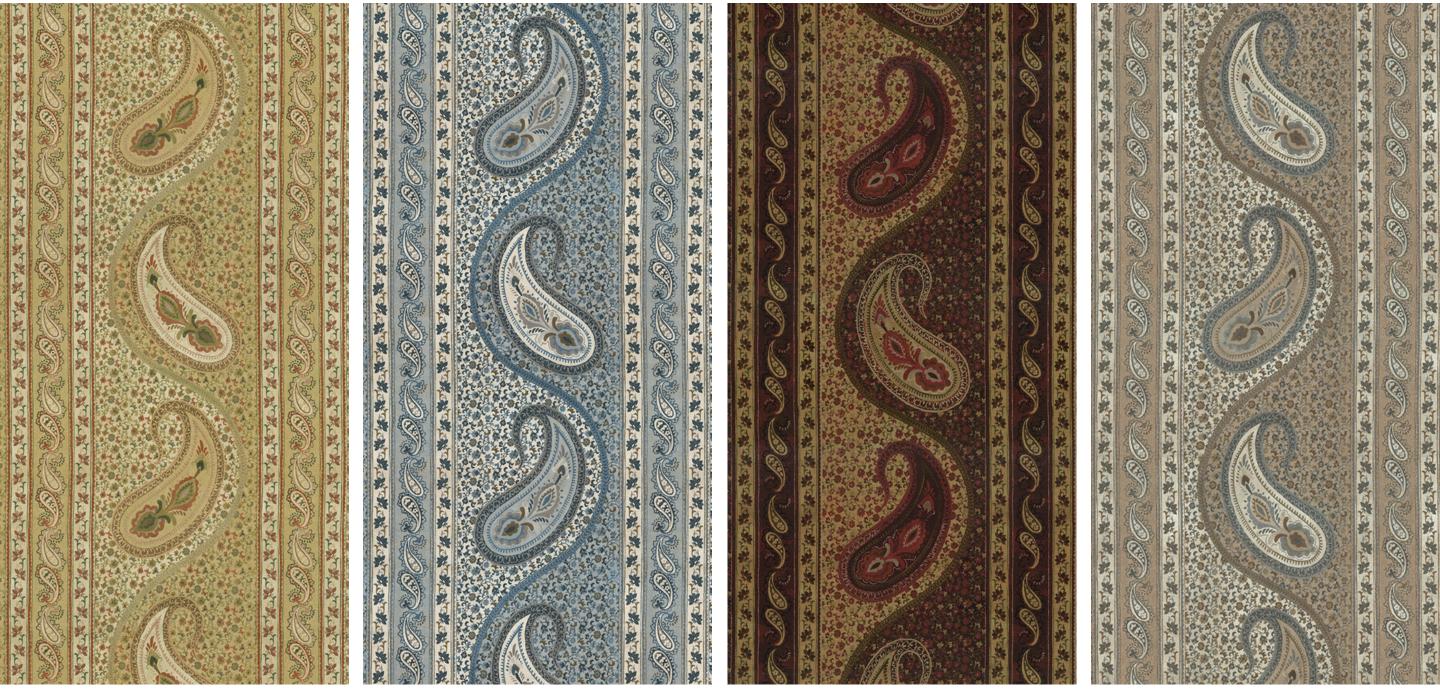

### Khimsar

Khimsar celebrates the unique border styles of Rajasthan textiles and clothing, tastefully bringing them together in a robust weave.

Composition: 100% Cotton End Use: Upholstery, Cushions

Khimsar Blue Stone

Khimsar Coral

Khimsar Lint

Khimsar Sequoia

Khimsar Truffle

Pushkar Chandan

Pushkar Lint