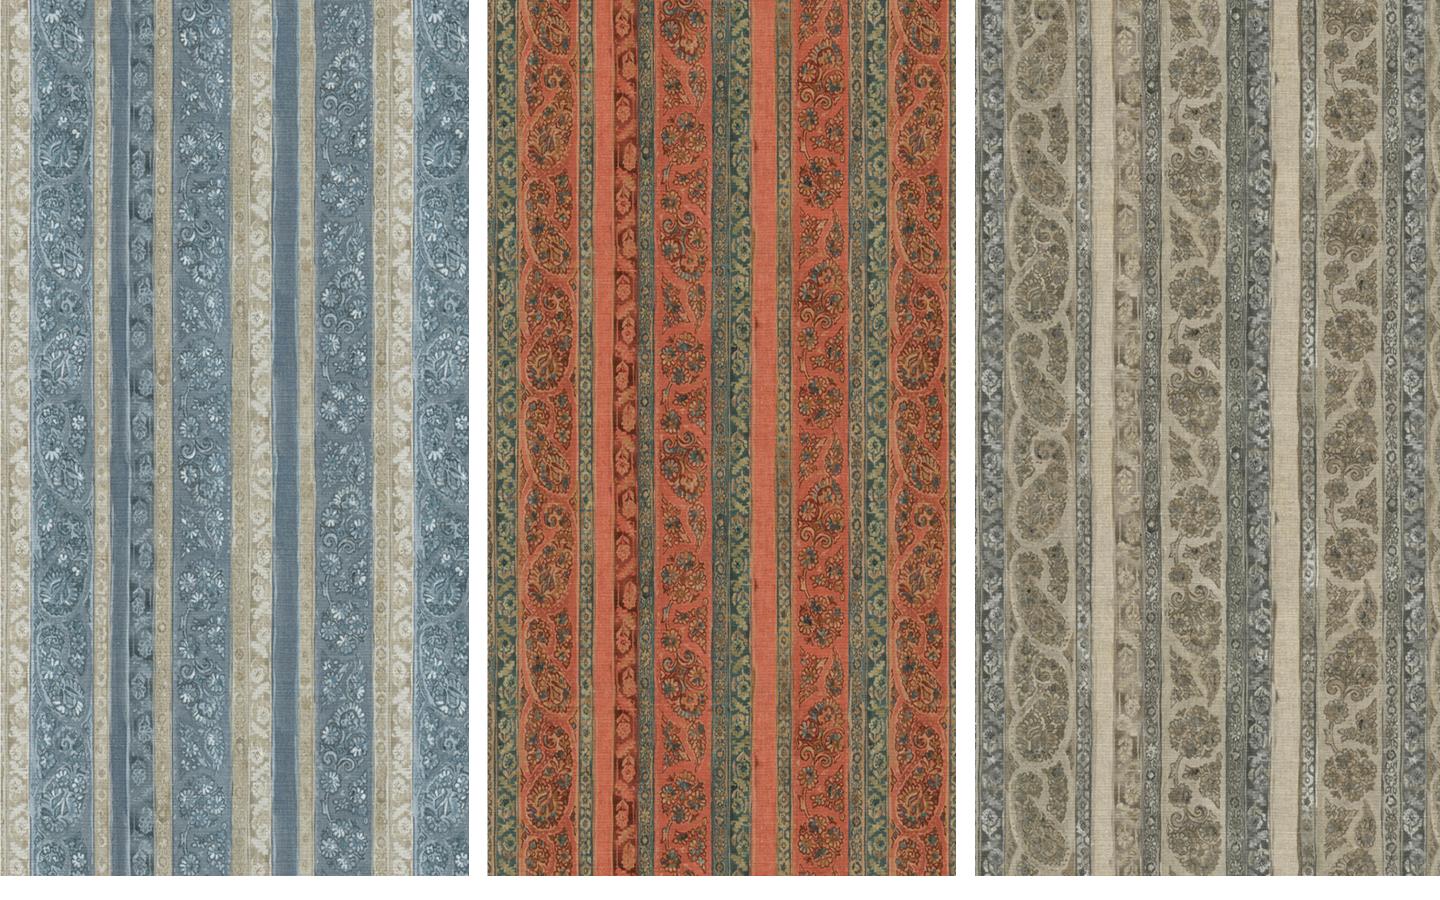

**Above** — Kutch Lint **Right** — **Armchair** Kutch Sequoia

Above — Kutch Blue Stone **Top left** — Kutch Charcoal **Bottom left** — Kutch Sequoia

**Above — Top** Pushkar Stone Blue **Bottom** Pushkar Lint **Left —** Pushkar Chandan

Curtain Chittorgarh Lint Armchair and Cushion Khimsar Coral

**Above — Curtain** Chittorgarh Sequoia **Right —** Taragarh Safari

**Above** — Chittorgarh Pacific **Top left** — Chittorgarh Hemp **Bottom left** — Chittorgarh Indigo

Taragarh Fog

Taragarh Lint

Taragarh Pacific

Taragarh Safari

Above — Cushions Bikaner Chandan, Sofa Chittorgarh Pacific Left — Bikaner Sequoia

**Above —** Bikaner Indigo **Top left —** Bikaner Lint **Bottom left —** Bikaner Wheat

Headboard Bikaner Sequoia Cushions Chittorgarh Pacific Bed spread Kutch Sequoia

Raigarh Chandan

Raigarh Indigo

Raigarh Sequoia

Raigarh Truffle

Bikaner Lint

Bikaner Mustard

Bikaner Sequoia

Bikaner Chandan

Bikaner Wheat

Kutch Blue Stone

Kutch Lint

Kutch Sequoia

## Kutch Charcoal

Chittorgarh Indigo

Chittorgarh Lint

Chittorgarh Pacific

Chittorgarh

Chittorgarh reinvents block print motifs in a colourful watercolour-esque style to create a magnificent all-over pattern.

Khimsar Coral

Khimsar Lint

Khimsar Sequoia

Khimsar Truffle

Pushkar Chandan

Pushkar Lint

Raigarh Hemp

Raigarh Indigo

Raigarh Sequoia

Raigarh Truffle

Raigarh Chandan

Raigarh Wheat

Taragarh Fog

Taragarh Lint