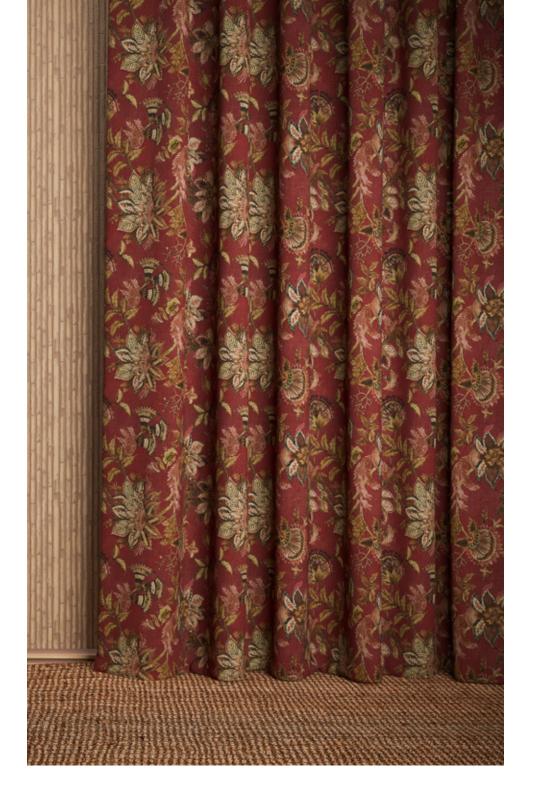

Pushkar Stone Blue

Raigarh

Raigarh blends the bold and the intricate to create a striking design. Elevated through detail, the combination creates a sweeping effect that mesmerizes.

Composition: 100% Cotton End Use: Upholstery, Cushions