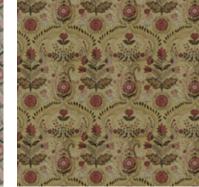

Pushkar Stone Blue

Raigarh

Raigarh blends the bold and the intricate to create a striking design. Elevated through detail, the combination creates a sweeping effect that mesmerizes.

Composition: 100% Cotton End Use: Upholstery, Cushions

Raigarh Hemp

Raigarh Indigo

Raigarh Sequoia

Raigarh Truffle

Raigarh Chandan

Raigarh Wheat

Taragarh Fog

Taragarh Lint