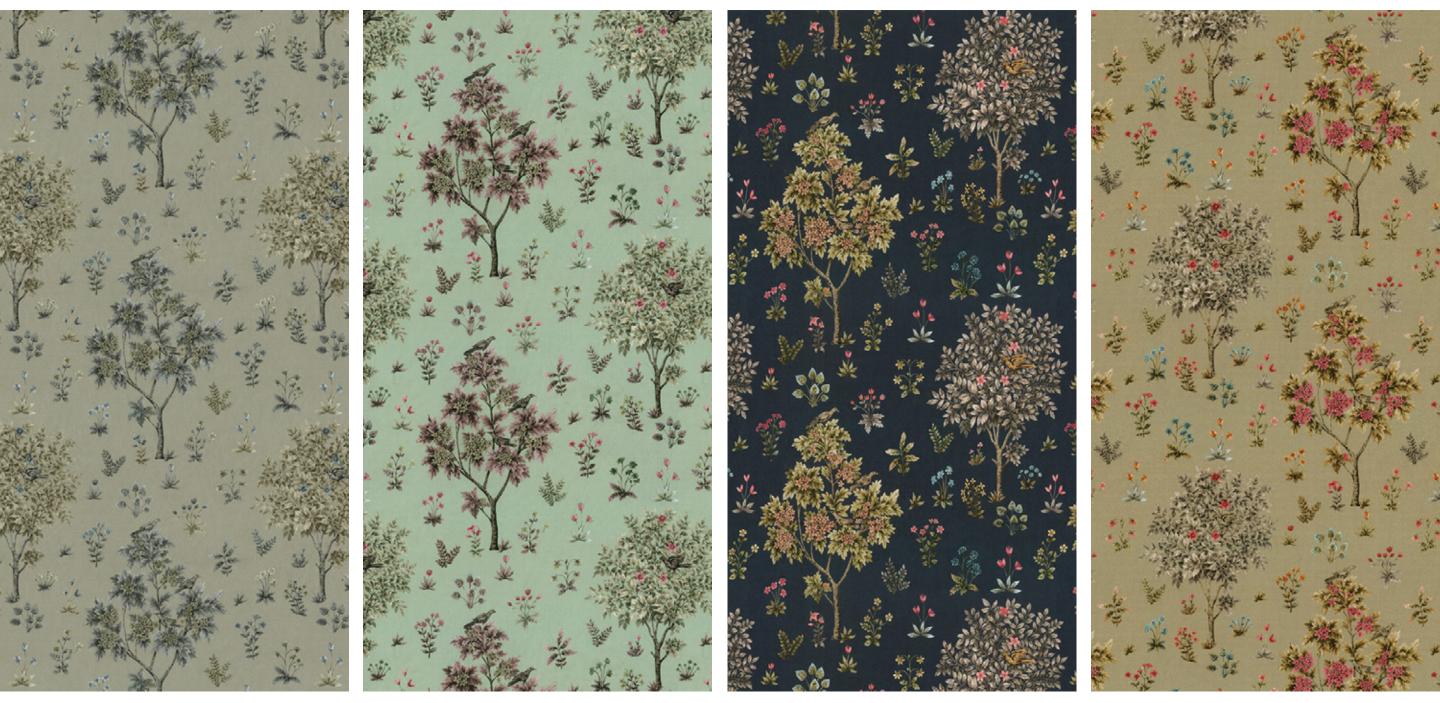

# Taragarh

Miniature-style gardens bloom across Taragarh, their blossoms clustering in vivid bunches against a softly textured base while larger-than-life birds perch in the branches.

Composition: 100% Cotton End Use: Upholstery, Cushions