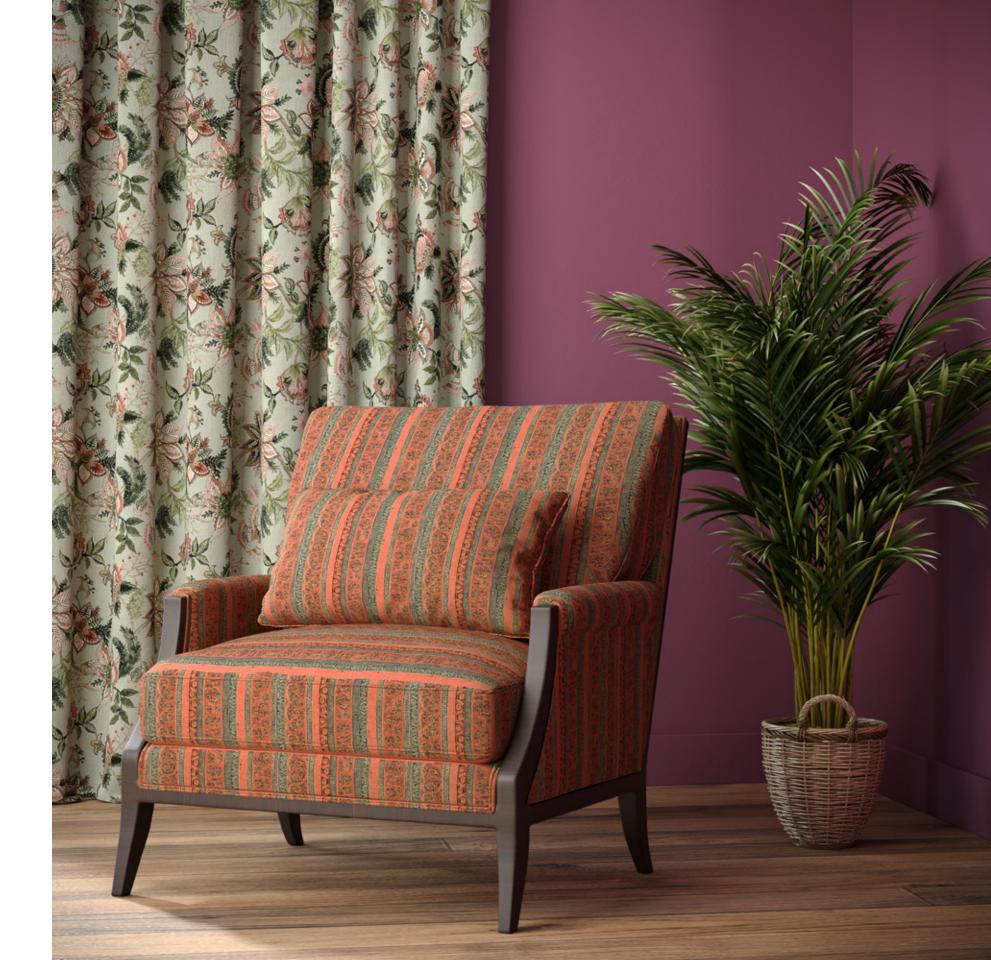

Curtain Chittorgarh Lint Armchair and Cushion Khimsar Coral

**Above — Curtain** Chittorgarh Sequoia **Right —** Taragarh Safari

**Above** — Chittorgarh Pacific **Top left** — Chittorgarh Hemp **Bottom left** — Chittorgarh Indigo

### Khimsar

Khimsar celebrates the unique border styles of Rajasthan textiles and clothing, tastefully bringing them together in a robust weave.

Composition: 100% Cotton End Use: Upholstery, Cushions

Khimsar Blue Stone