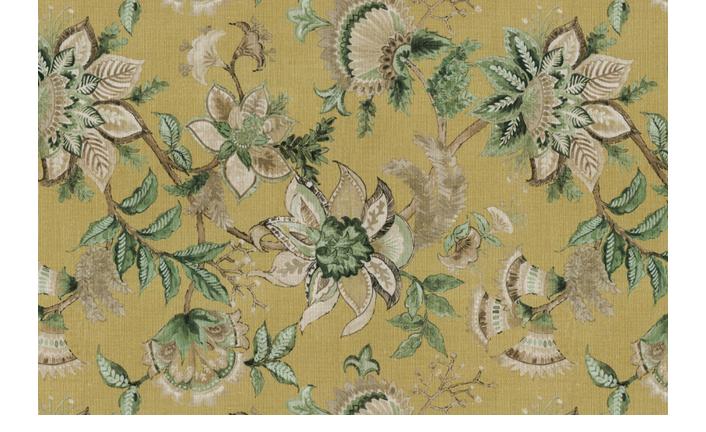

#### Pushkar

Delicate and detailed florals framed in a typical stone-lattice pattern make for an elevated look in Pushkar. A charming fabric, Pushkar brings in warmth and vitality.

Composition: 100% Cotton End Use: Upholstery, Cushions