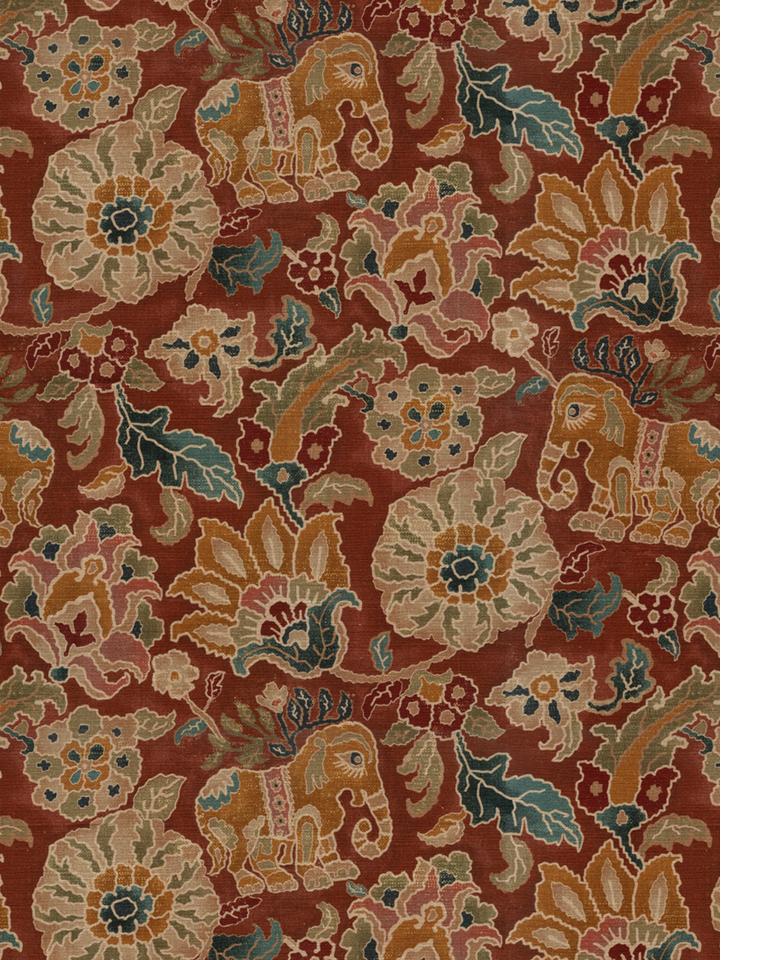

#### Bikaner

Bedecked elephants stand amongst sprawling flowers in Bikaner, a fabric that reinvents traditional motifs in a more surreal style.

Composition: 100% Cotton End Use: Upholstery, Cushions

Bikaner Indigo