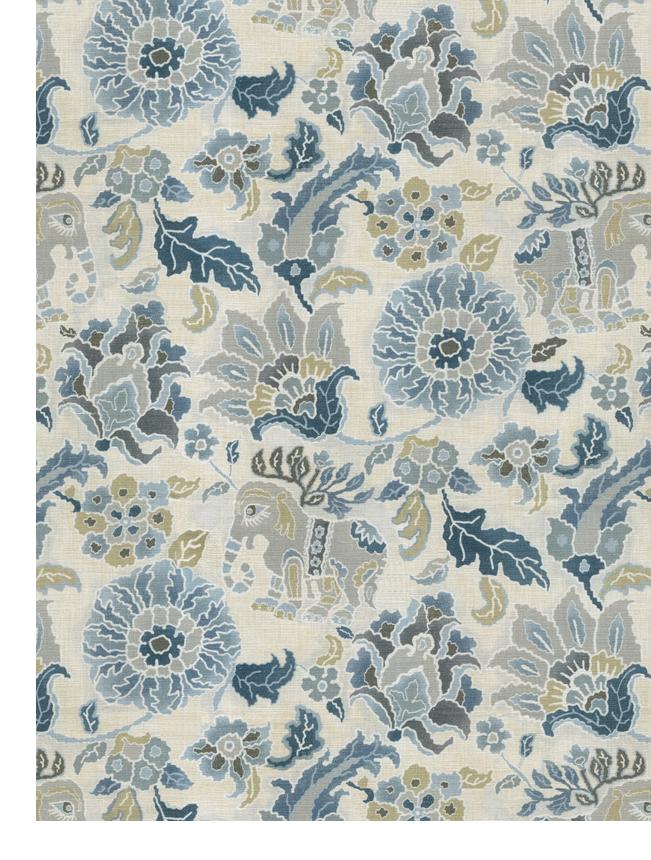

Pushkar Stone Blue

Raigarh

Raigarh blends the bold and the intricate to create a striking design. Elevated through detail, the combination creates a sweeping effect that mesmerizes.

Composition: 100% Cotton End Use: Upholstery, Cushions

Raigarh Hemp

Raigarh Indigo

Raigarh Sequoia

Raigarh Truffle

Raigarh Chandan

Raigarh Wheat

Taragarh Fog

Taragarh Lint