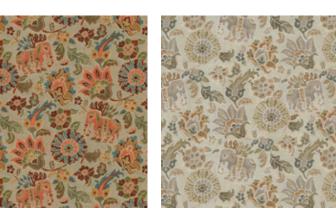

# Kutch

Kutch creates typical mango and lattice motifs out of large and colourful florals. Lotuses, sunflowers, and carnations rendered in sober colours make for a stately and graceful fabric.

Composition: 100% Cotton End Use: Multipurpose

## Kutch Charcoal

Chittorgarh Indigo

Chittorgarh Lint

Chittorgarh Pacific

Chittorgarh

Chittorgarh reinvents block print motifs in a colourful watercolour-esque style to create a magnificent all-over pattern.