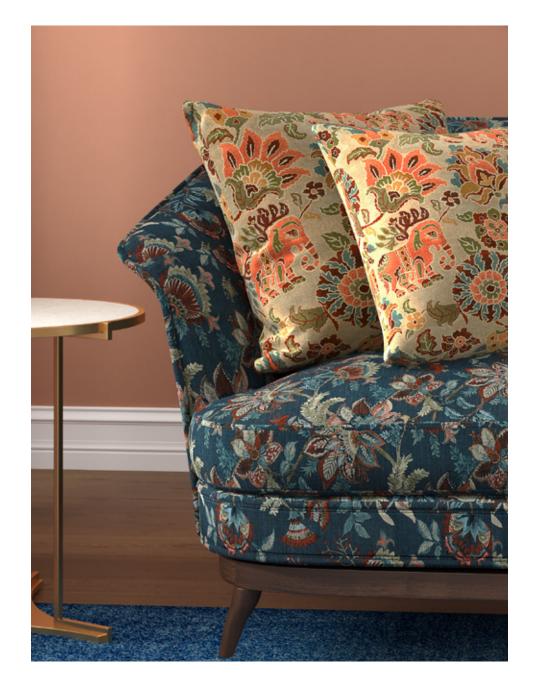

Headboard Bikaner Sequoia Cushions Chittorgarh Pacific Bed spread Kutch Sequoia

Raigarh Chandan

Raigarh Indigo

Raigarh Sequoia

Raigarh Truffle

#### Bikaner

Bedecked elephants stand amongst sprawling flowers in Bikaner, a fabric that reinvents traditional motifs in a more surreal style.

Composition: 100% Cotton End Use: Upholstery, Cushions

Bikaner Indigo