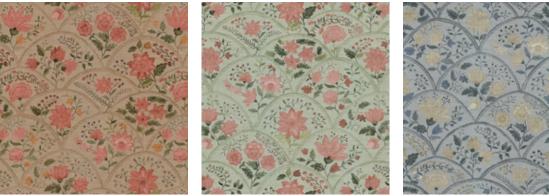

# Kutch

Kutch creates typical mango and lattice motifs out of large and colourful florals. Lotuses, sunflowers, and carnations rendered in sober colours make for a stately and graceful fabric.

Composition: 100% Cotton End Use: Multipurpose

## Kutch Charcoal

Chittorgarh Indigo

Chittorgarh Lint

Chittorgarh Pacific

Chittorgarh

Chittorgarh reinvents block print motifs in a colourful watercolour-esque style to create a magnificent all-over pattern.