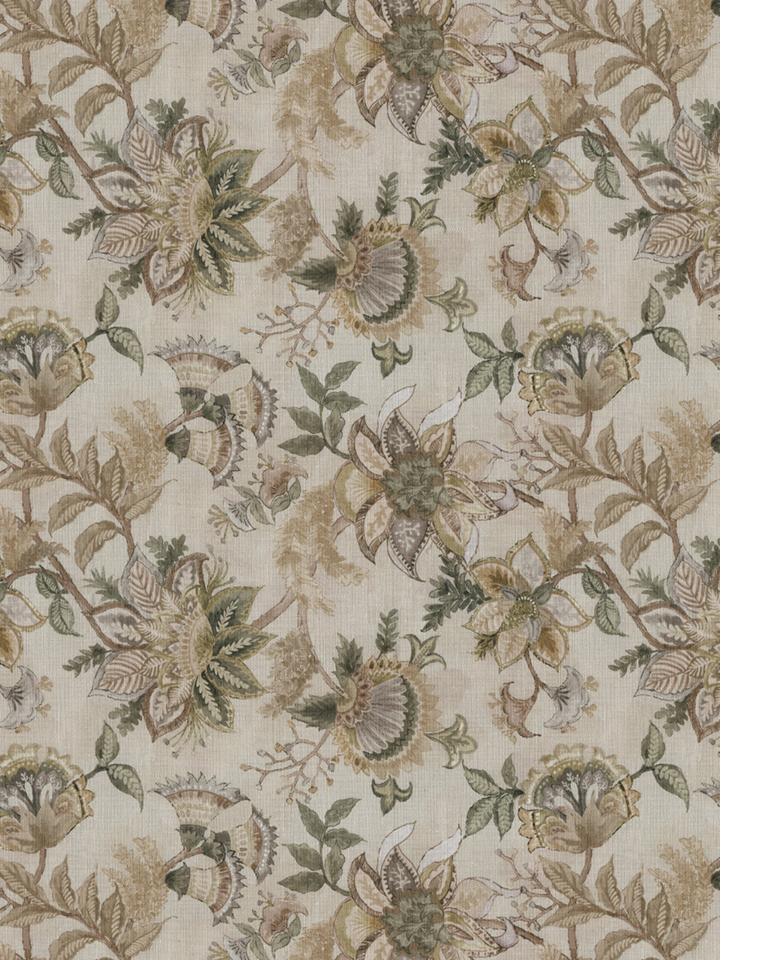

#### Bikaner

Bedecked elephants stand amongst sprawling flowers in Bikaner, a fabric that reinvents traditional motifs in a more surreal style.

Composition: 100% Cotton End Use: Upholstery, Cushions

Bikaner Indigo