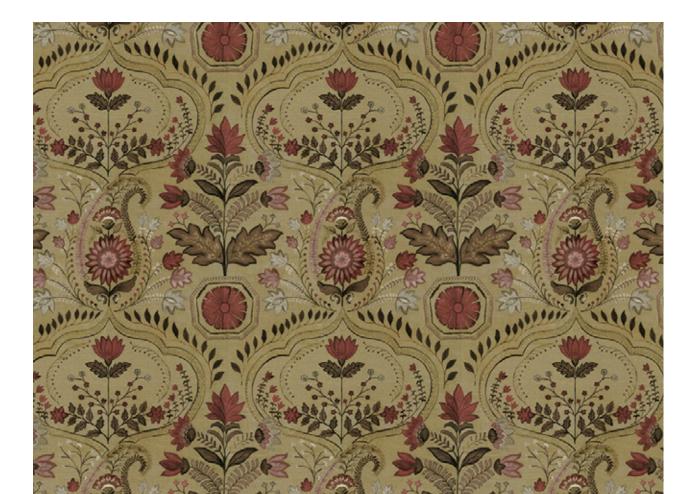

## Kutch Charcoal

Chittorgarh Indigo

Chittorgarh Lint

Chittorgarh Pacific

Chittorgarh

Chittorgarh reinvents block print motifs in a colourful watercolour-esque style to create a magnificent all-over pattern.

Composition: 100% Cotton End Use: Upholstery, Cushions

Chittorgarh Hemp

Chittorgarh Wheat

Chittorgarh Sequoia