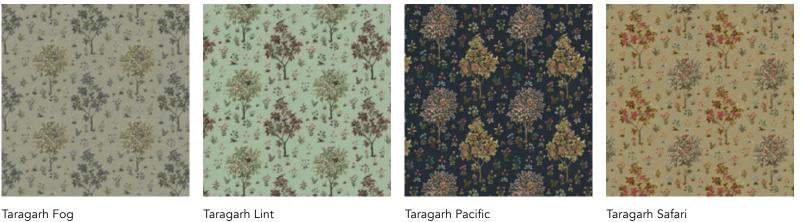

Taragarh Fog

Taragarh Lint

Taragarh Pacific

Taragarh Safari

Above — Cushions Bikaner Chandan, Sofa Chittorgarh Pacific Left — Bikaner Sequoia

**Above —** Bikaner Indigo **Top left —** Bikaner Lint **Bottom left —** Bikaner Wheat

# Taragarh

Miniature-style gardens bloom across Taragarh, their blossoms clustering in vivid bunches against a softly textured base while larger-than-life birds perch in the branches.

Composition: 100% Cotton End Use: Upholstery, Cushions