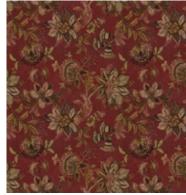

#### Bikaner

Bedecked elephants stand amongst sprawling flowers in Bikaner, a fabric that reinvents traditional motifs in a more surreal style.

Composition: 100% Cotton End Use: Upholstery, Cushions

Bikaner Indigo

Bikaner Lint

Bikaner Mustard

Bikaner Sequoia

Bikaner Chandan

Bikaner Wheat

Kutch Blue Stone

Kutch Lint

Kutch Sequoia