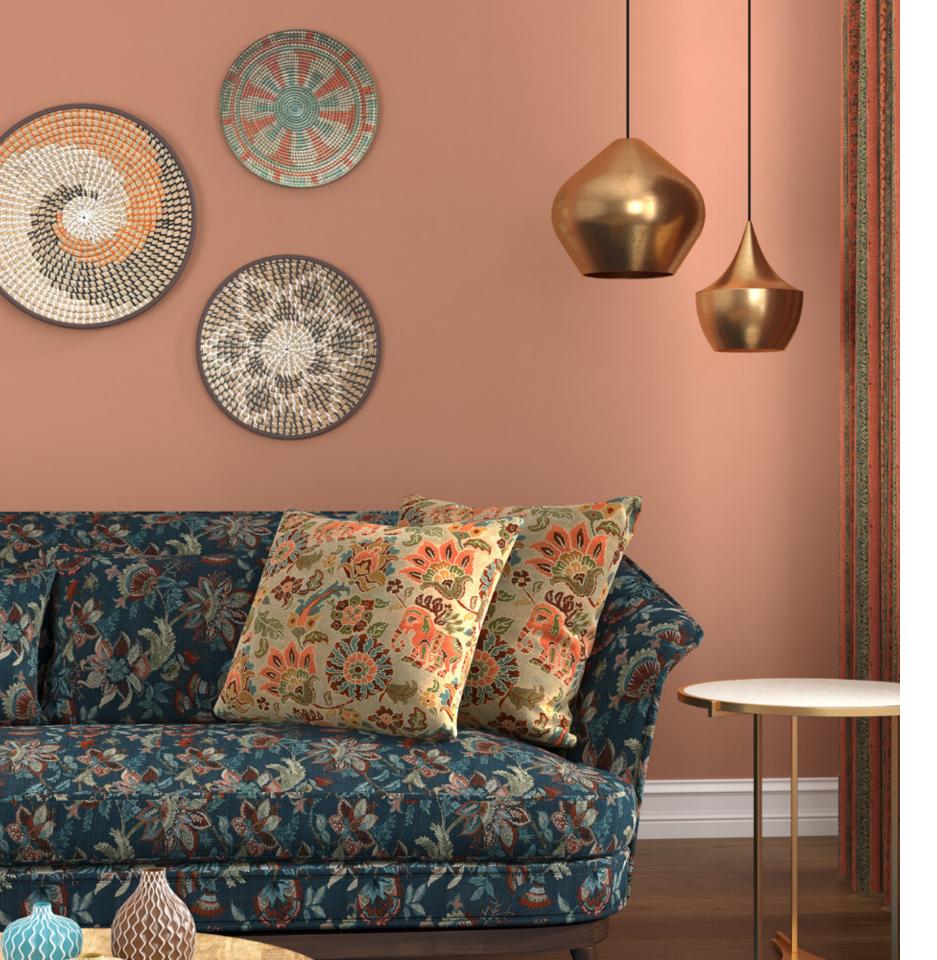

Curtain Chittorgarh Lint Armchair and Cushion Khimsar Coral

**Above — Curtain** Chittorgarh Sequoia **Right —** Taragarh Safari

**Above** — Chittorgarh Pacific **Top left** — Chittorgarh Hemp **Bottom left** — Chittorgarh Indigo

Taragarh Fog

Taragarh Lint

Taragarh Pacific

Taragarh Safari

Above — Cushions Bikaner Chandan, Sofa Chittorgarh Pacific Left — Bikaner Sequoia

**Above —** Bikaner Indigo **Top left —** Bikaner Lint **Bottom left —** Bikaner Wheat