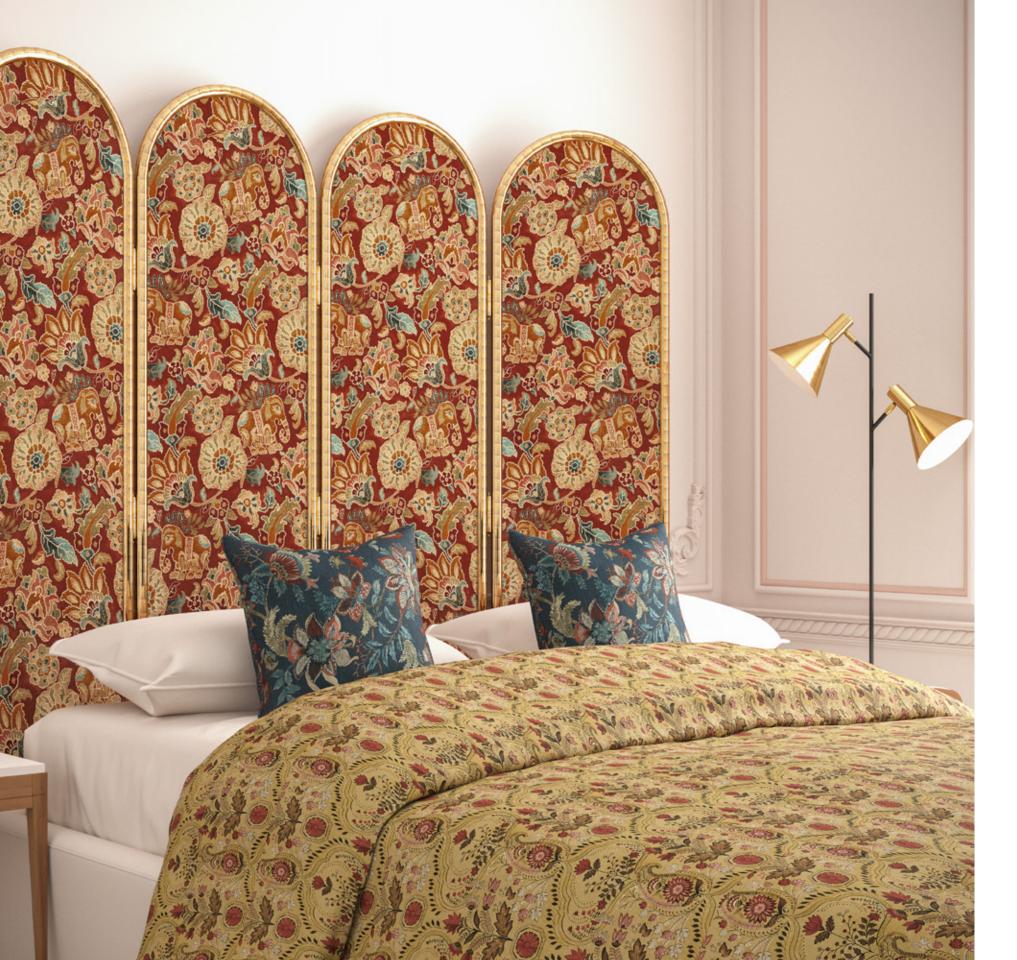

Headboard Bikaner Sequoia Cushions Chittorgarh Pacific Bed spread Kutch Sequoia

Raigarh Chandan

Raigarh Indigo

Raigarh Sequoia

Raigarh Truffle

#### Bikaner

Bedecked elephants stand amongst sprawling flowers in Bikaner, a fabric that reinvents traditional motifs in a more surreal style.

Composition: 100% Cotton End Use: Upholstery, Cushions

Bikaner Indigo

Bikaner Lint

Bikaner Mustard

Bikaner Sequoia

Bikaner Chandan

Bikaner Wheat

Kutch Blue Stone

Kutch Lint

Kutch Sequoia