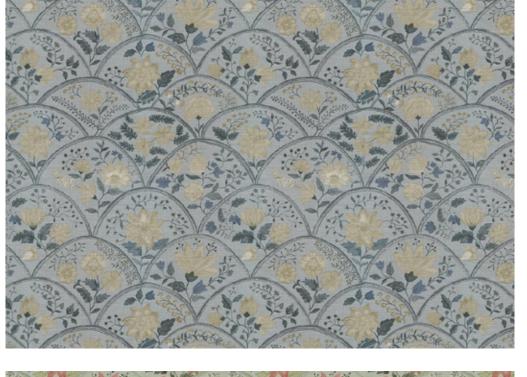

# Kutch

Kutch creates typical mango and lattice motifs out of large and colourful florals. Lotuses, sunflowers, and carnations rendered in sober colours make for a stately and graceful fabric.

Composition: 100% Cotton End Use: Multipurpose