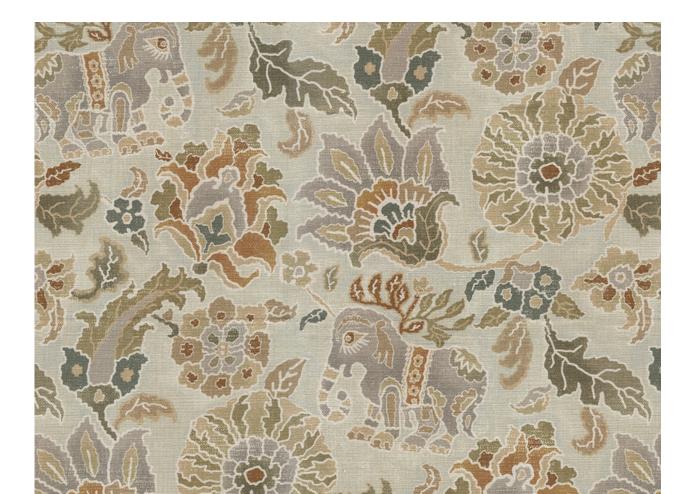

#### Bikaner

Bedecked elephants stand amongst sprawling flowers in Bikaner, a fabric that reinvents traditional motifs in a more surreal style.

Composition: 100% Cotton End Use: Upholstery, Cushions

Bikaner Indigo

Bikaner Lint

Bikaner Mustard

Bikaner Sequoia

Bikaner Chandan

Bikaner Wheat

Kutch Blue Stone

Kutch Lint

Kutch Sequoia