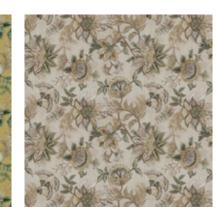

## Kutch Charcoal

Chittorgarh Indigo

Chittorgarh Lint

Chittorgarh Pacific

Chittorgarh

Chittorgarh reinvents block print motifs in a colourful watercolour-esque style to create a magnificent all-over pattern.

Composition: 100% Cotton End Use: Upholstery, Cushions

Chittorgarh Hemp

Chittorgarh Wheat

Chittorgarh Sequoia