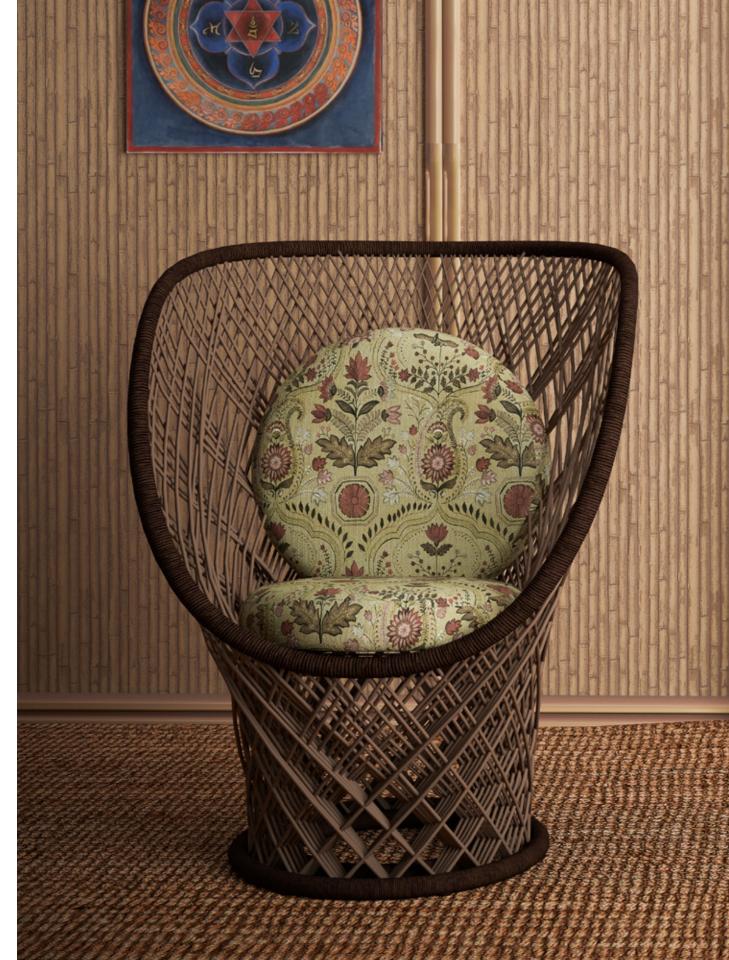

#### Pushkar

Delicate and detailed florals framed in a typical stone-lattice pattern make for an elevated look in Pushkar. A charming fabric, Pushkar brings in warmth and vitality.

Composition: 100% Cotton End Use: Upholstery, Cushions

Pushkar Stone Blue

Raigarh

Raigarh blends the bold and the intricate to create a striking design. Elevated through detail, the combination creates a sweeping effect that mesmerizes.

Composition: 100% Cotton End Use: Upholstery, Cushions