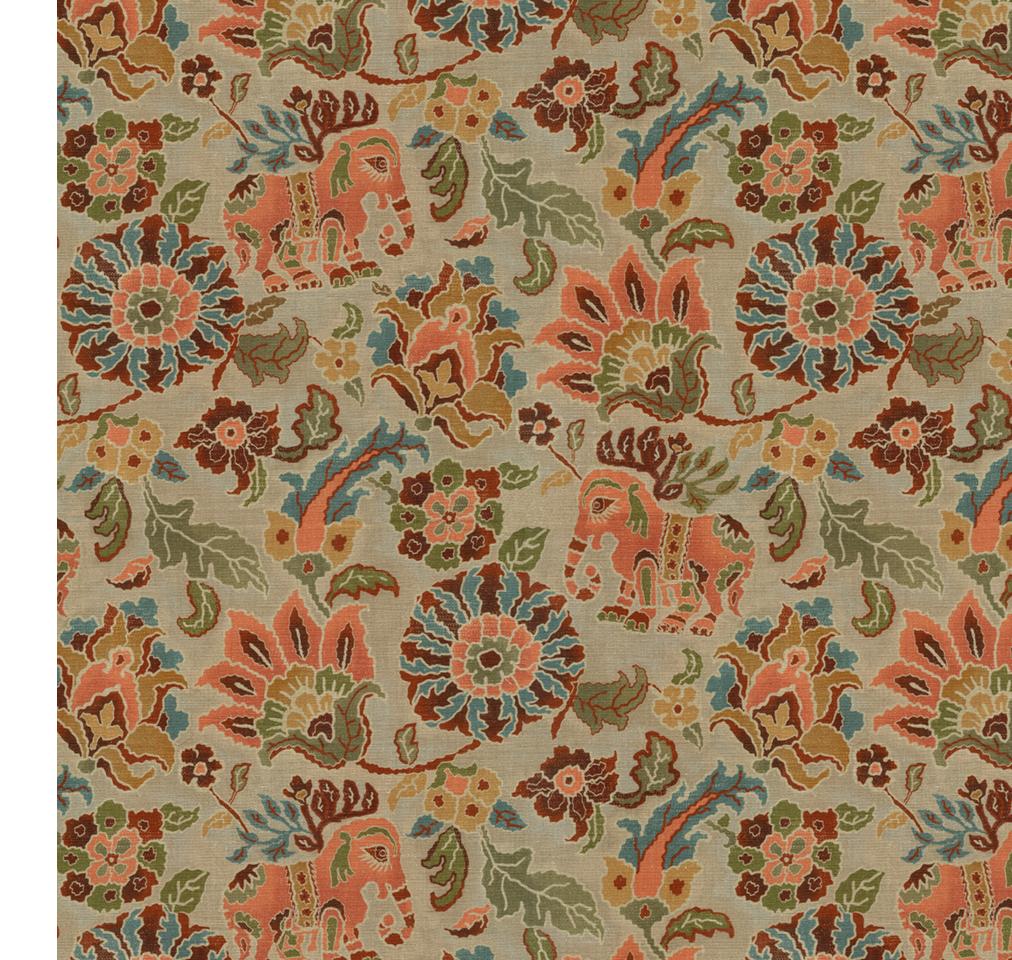

#### Bikaner

Bedecked elephants stand amongst sprawling flowers in Bikaner, a fabric that reinvents traditional motifs in a more surreal style.

Composition: 100% Cotton End Use: Upholstery, Cushions

Bikaner Indigo

Bikaner Lint

Bikaner Mustard

Bikaner Sequoia

Bikaner Chandan

Bikaner Wheat

Kutch Blue Stone

Kutch Lint

Kutch Sequoia