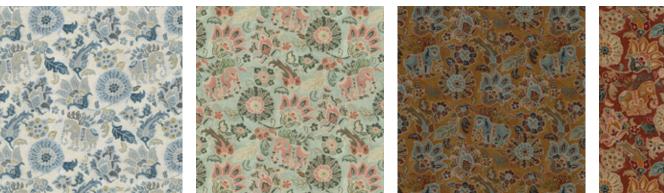

#### Bikaner

Bedecked elephants stand amongst sprawling flowers in Bikaner, a fabric that reinvents traditional motifs in a more surreal style.

Composition: 100% Cotton End Use: Upholstery, Cushions

Bikaner Indigo

Bikaner Lint

Bikaner Mustard

Bikaner Sequoia

Bikaner Chandan

Bikaner Wheat

Kutch Blue Stone

Kutch Lint

Kutch Sequoia