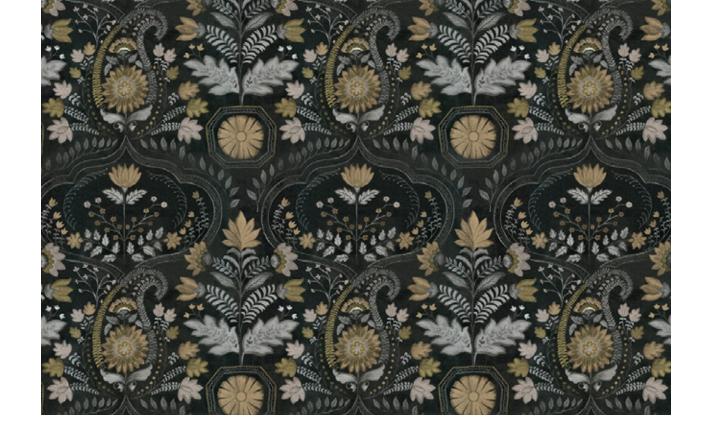

#### Bikaner

Bedecked elephants stand amongst sprawling flowers in Bikaner, a fabric that reinvents traditional motifs in a more surreal style.

Composition: 100% Cotton End Use: Upholstery, Cushions

Bikaner Indigo

Bikaner Lint

Bikaner Mustard

Bikaner Sequoia

Bikaner Chandan

Bikaner Wheat

Kutch Blue Stone

Kutch Lint

Kutch Sequoia