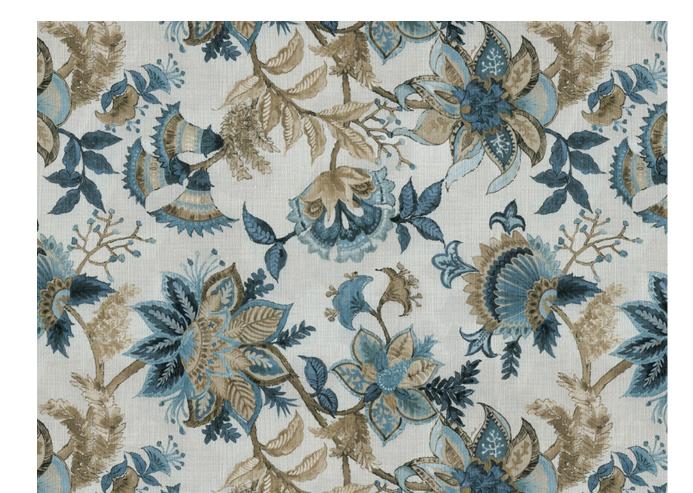

# Kutch

Kutch creates typical mango and lattice motifs out of large and colourful florals. Lotuses, sunflowers, and carnations rendered in sober colours make for a stately and graceful fabric.

Composition: 100% Cotton End Use: Multipurpose