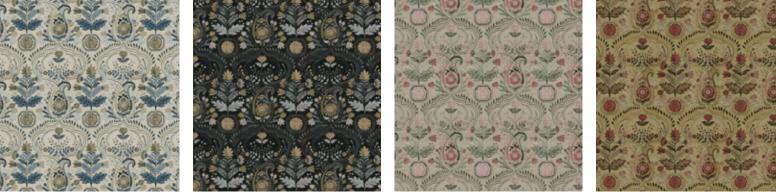

### Khimsar

Khimsar celebrates the unique border styles of Rajasthan textiles and clothing, tastefully bringing them together in a robust weave.

Composition: 100% Cotton End Use: Upholstery, Cushions

Khimsar Blue Stone

Khimsar Coral

Khimsar Lint

Khimsar Sequoia

Khimsar Truffle

Pushkar Chandan

Pushkar Lint

#### Pushkar

Delicate and detailed florals framed in a typical stone-lattice pattern make for an elevated look in Pushkar. A charming fabric, Pushkar brings in warmth and vitality.

Composition: 100% Cotton End Use: Upholstery, Cushions

Pushkar Stone Blue

Raigarh

Raigarh blends the bold and the intricate to create a striking design. Elevated through detail, the combination creates a sweeping effect that mesmerizes.

Composition: 100% Cotton End Use: Upholstery, Cushions