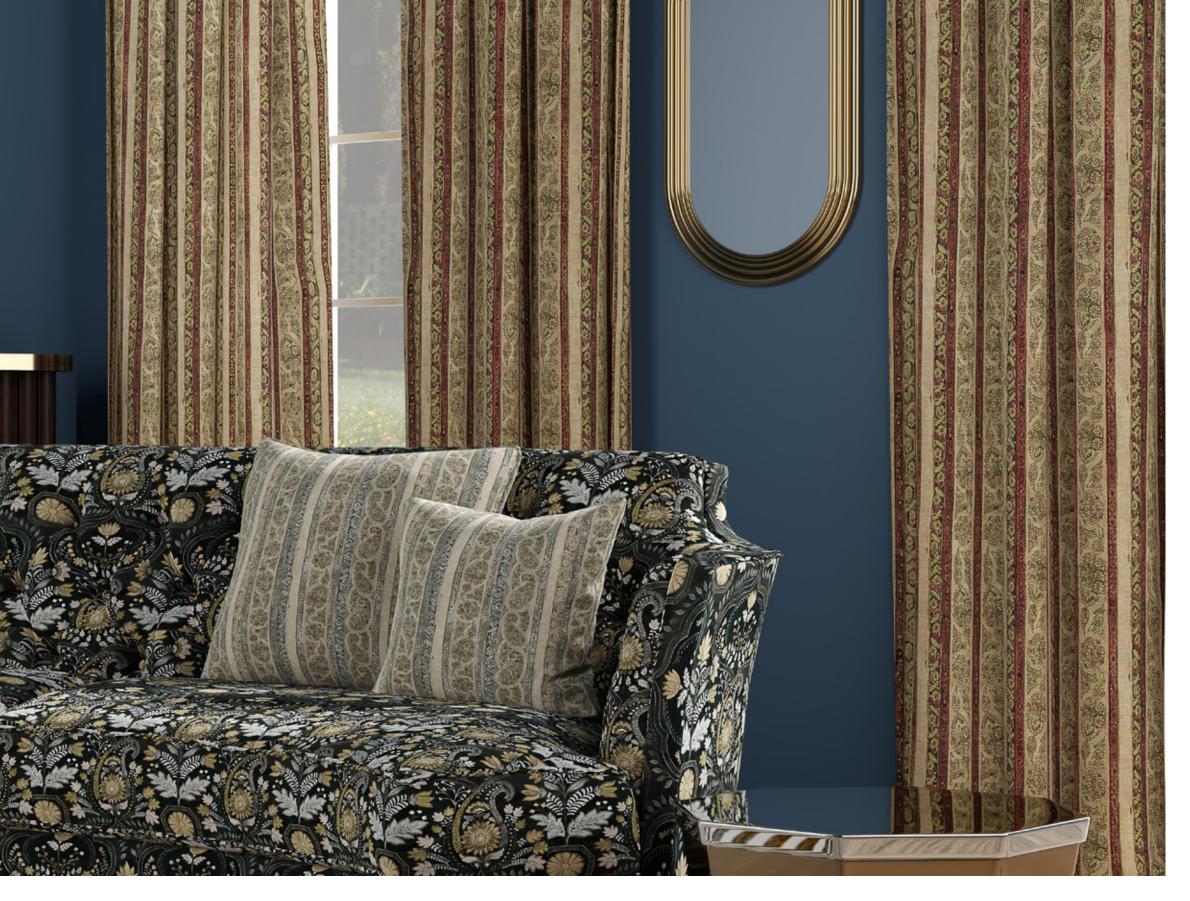

Curtain Chittorgarh Lint Armchair and Cushion Khimsar Coral

**Above — Curtain** Chittorgarh Sequoia **Right —** Taragarh Safari

**Above** — Chittorgarh Pacific **Top left** — Chittorgarh Hemp **Bottom left** — Chittorgarh Indigo