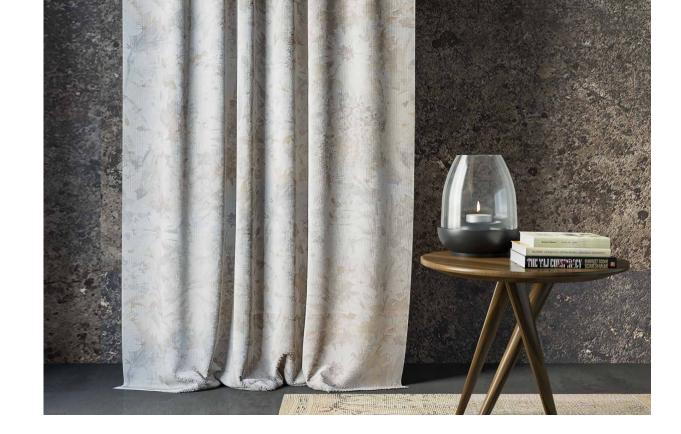

Hana

The watercolor-like effect of Hana gives this print a subtle complexity and a depth that invites you in to explore the picture it creates. Its muted shades make Hana an all-around fabric that would go beautifully with a variety of styles and colour schemes.

Composition: 30% Linen, 70% Viscose

End Use: Multipurpose

Hana Ensign Blue

Hana Pale Gold