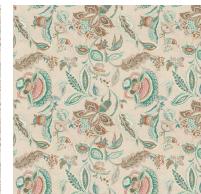

Hana

The watercolor-like effect of Hana gives this print a subtle complexity and a depth that invites you in to explore the picture it creates. Its muted shades make Hana an all-around fabric that would go beautifully with a variety of styles and colour schemes.