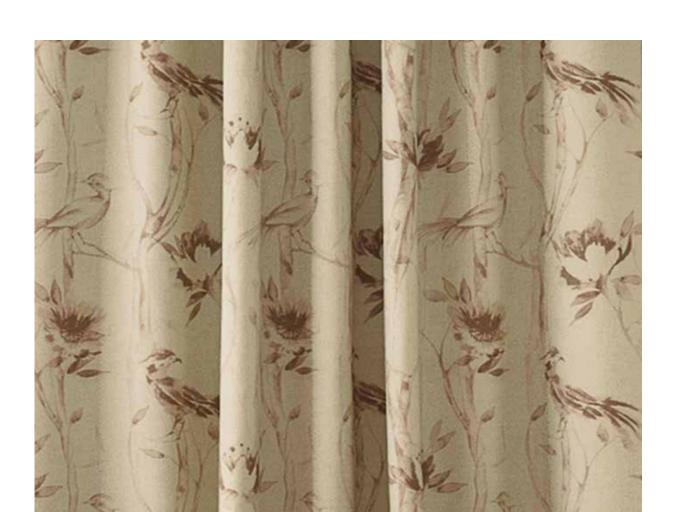

#### A .......

A medley of birds and carefully arranged flowers come gracefully together in Arita. This 100% cotton fabric, inspired by Japanese art and symbolism, comes in two soft colours that add a delicate vintage-charm to the print.

Composition: 100% Cotton End Use: Multipurpose

Shikara Allure

Shikara Blazing Orange

Shikara Jasmine Green

Shikara Pecan Brown

Shikara Raspberry Rose