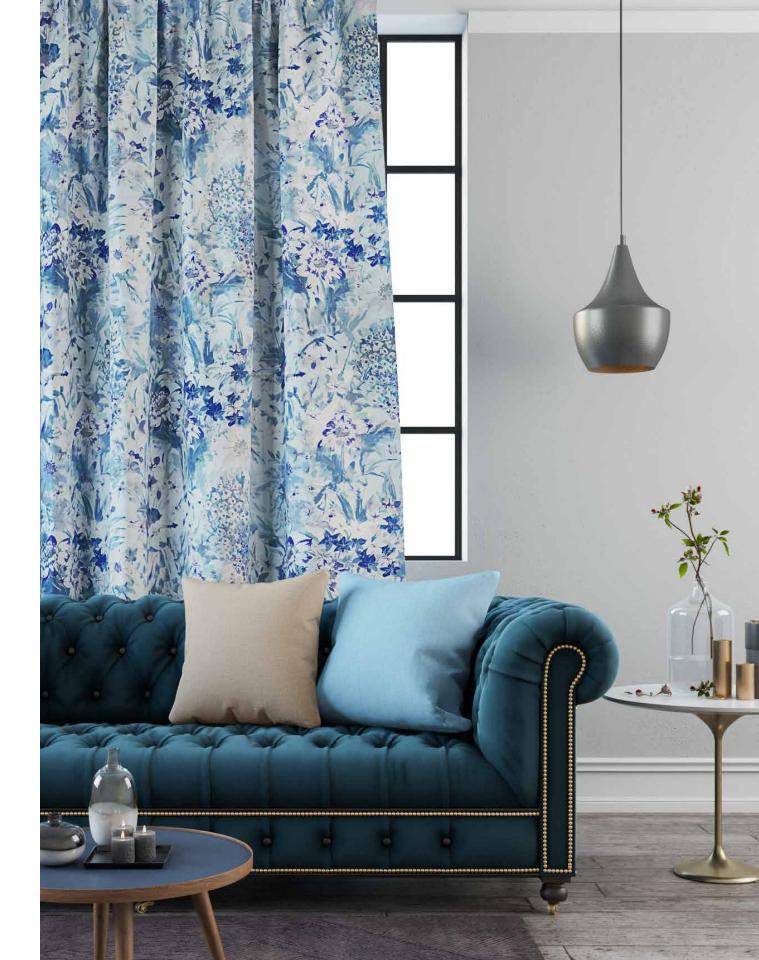

**Above — Curtain** Arcadia Pale Peach **Right — Chair** Kinabalu Amber Green, **Foot stool** Indra Pelican

Above — Curtain Indra Pewter Top right — Azalea Sand Bottom right — Hana Birch

**Above** — Indra Pelican **Top right** — Canopy Thistle **Bottom right** — Kinabalu Castle Wall