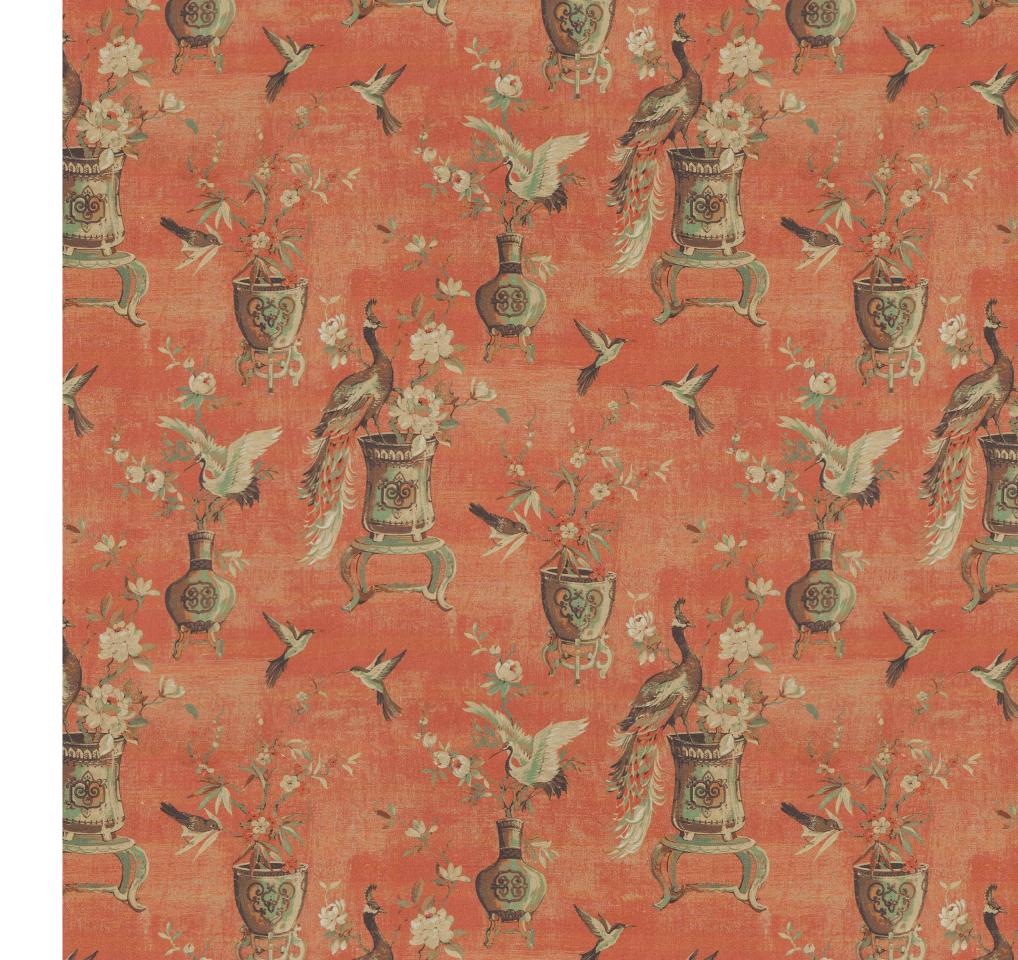

## Magnolia

A bold print in stunning colours, Magnolia features large blossoms in rich colours with their petals unfurled on a plain background. This print makes for a gorgeous statement in any room.

Composition: 100% Cotton End Use: Multipurpose