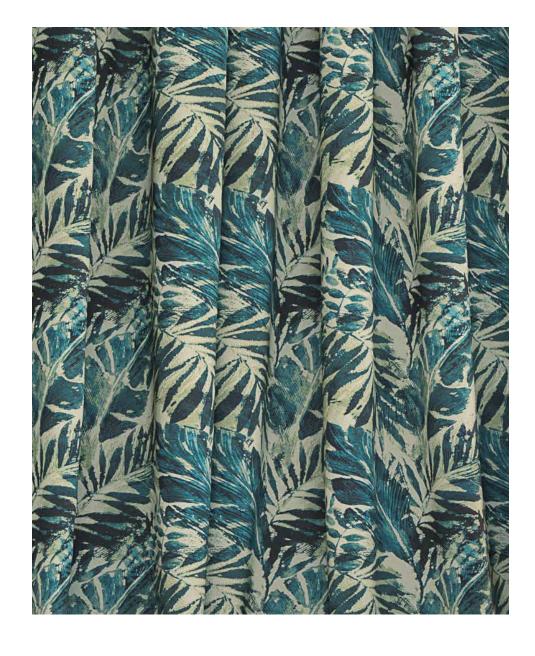

Canopy Bronze Mist

Canopy Skipper Blue

Canopy Spray Green

Canopy Thistle

## Canopy

Canopy perfectly captures the mood of being surrounded by lush palms. An invigorating design in soothing palettes, this jumbo print is versatile, and well suited for drapes and upholstery in any setting.