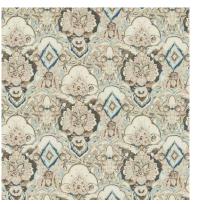

## Arcadia

A joyful print, Arcadia depicts a lush, bountiful garden of large and small blossoms – an idyllic utopia, a vision of harmony with nature.

Composition: 30% Linen, 70% Viscose

End Use: Multipurpose