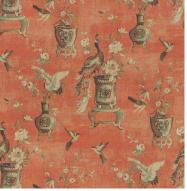

#### A .......

A medley of birds and carefully arranged flowers come gracefully together in Arita. This 100% cotton fabric, inspired by Japanese art and symbolism, comes in two soft colours that add a delicate vintage-charm to the print.