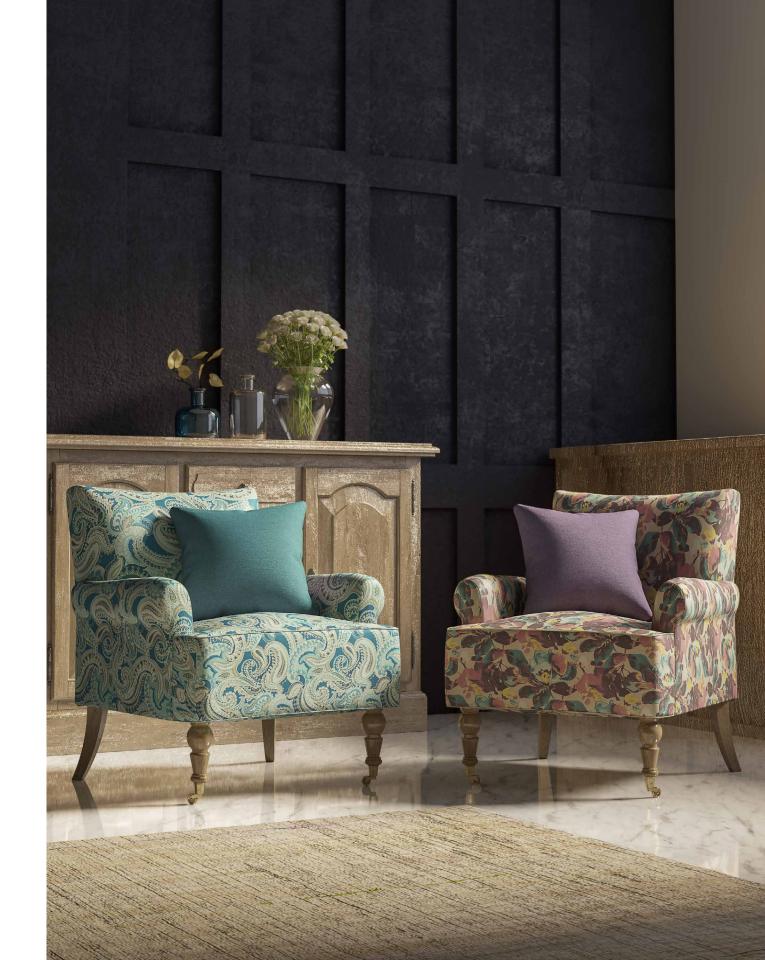

**Above — Curtain** Arcadia Pale Peach **Right — Chair** Kinabalu Amber Green, **Foot stool** Indra Pelican

Above — Curtain Indra Pewter Top right — Azalea Sand Bottom right — Hana Birch

**Above** — Indra Pelican **Top right** — Canopy Thistle **Bottom right** — Kinabalu Castle Wall