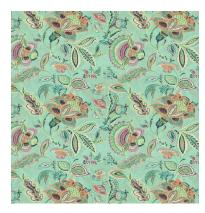

#### A .......

A medley of birds and carefully arranged flowers come gracefully together in Arita. This 100% cotton fabric, inspired by Japanese art and symbolism, comes in two soft colours that add a delicate vintage-charm to the print.