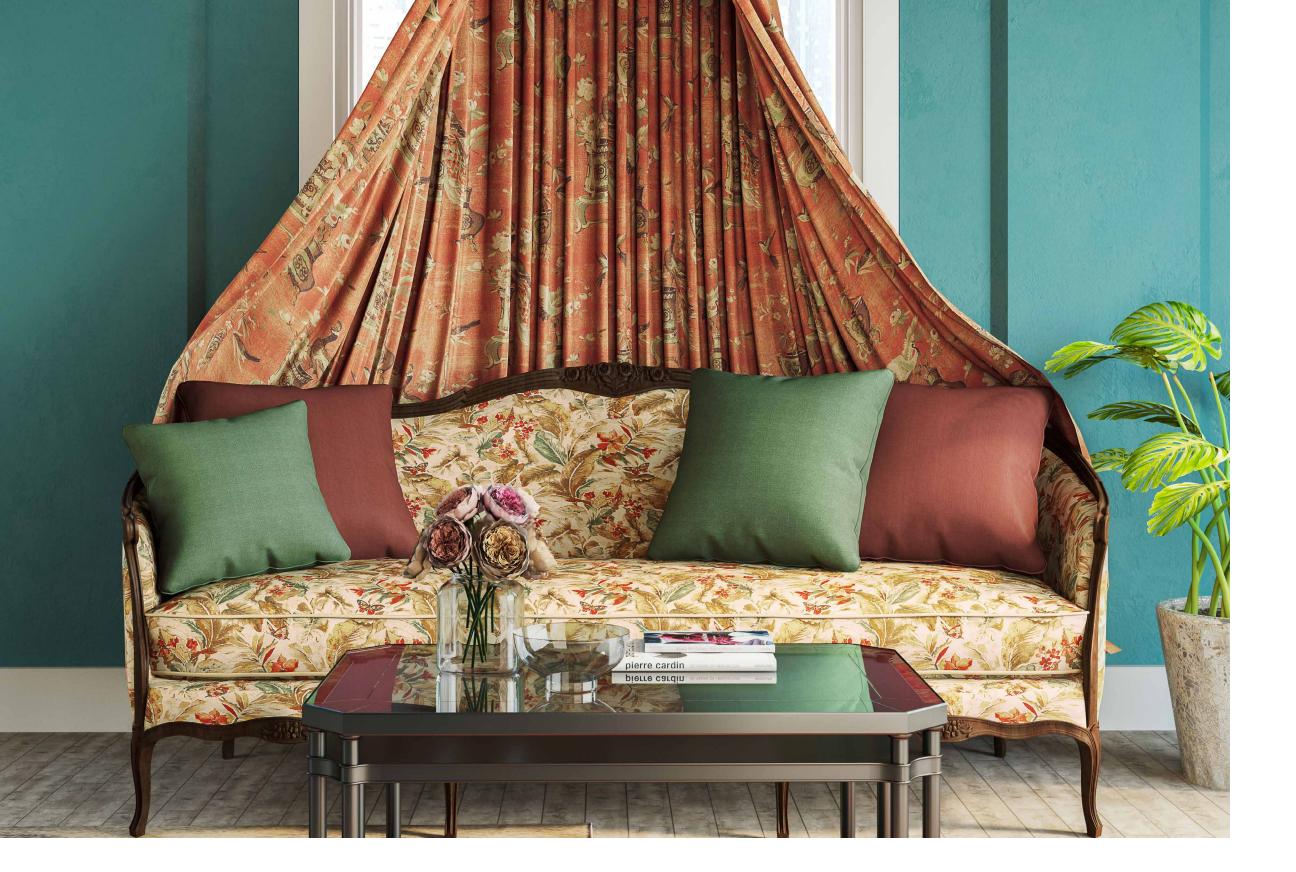

**Above — Curtain** Indra Peyote **Right — Arm chair** Shikara Allure, Magnolia Sand Shell

**Above — Curtain** Magnolia Russet Brown **Top left —** Canopy Bronze Mist **Bottom left — Curtain** Magnolia Sand Shell

**Above — Curtain** Arcadia Pale Peach **Right — Chair** Kinabalu Amber Green, **Foot stool** Indra Pelican

Above — Curtain Indra Pewter Top right — Azalea Sand Bottom right — Hana Birch

**Above** — Indra Pelican **Top right** — Canopy Thistle **Bottom right** — Kinabalu Castle Wall