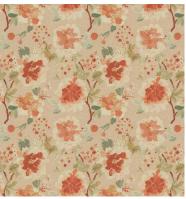

Hana

The watercolor-like effect of Hana gives this print a subtle complexity and a depth that invites you in to explore the picture it creates. Its muted shades make Hana an all-around fabric that would go beautifully with a variety of styles and colour schemes.

Composition: 30% Linen, 70% Viscose

End Use: Multipurpose

Hana Ensign Blue

Hana Pale Gold