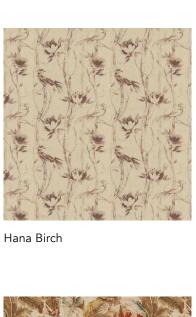

Hana

The watercolor-like effect of Hana gives this print a subtle complexity and a depth that invites you in to explore the picture it creates. Its muted shades make Hana an all-around fabric that would go beautifully with a variety of styles and colour schemes.

Composition: 30% Linen, 70% Viscose

End Use: Multipurpose

Hana Ensign Blue

Hana Pale Gold