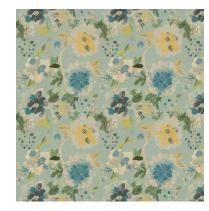

## Kinabalu

Kinabalu is the crisp air of the mountain, the kiss of filtered sunlight, the intrigue of a misty morning. The teeming flowers and delicate butterflies give this print an almost ethereal quality.

Composition: 30% Linen, 70% Viscose

End Use: Multipurpose

Kinabalu Amber Green

Kinabalu Castle Wall

Kinabalu Eucalyptus

Magnolia Fennel Seed

Magnolia Russet Brown

Magnolia Sand Shell