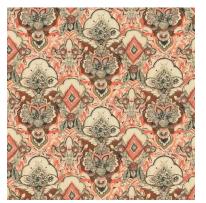

## Magnolia

A bold print in stunning colours, Magnolia features large blossoms in rich colours with their petals unfurled on a plain background. This print makes for a gorgeous statement in any room.

Composition: 100% Cotton End Use: Multipurpose