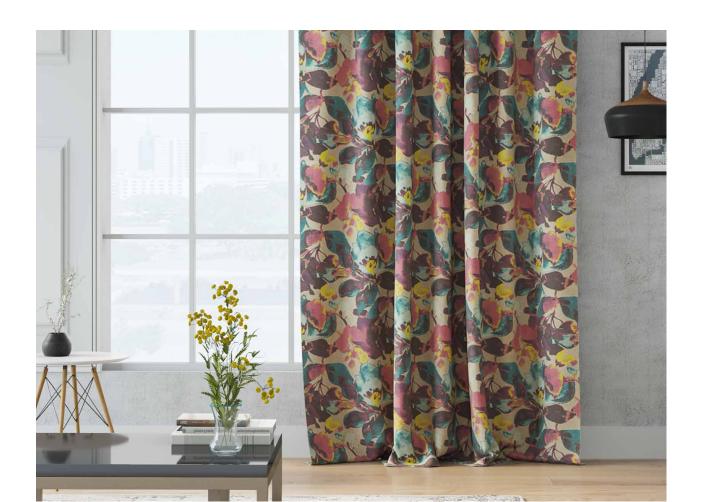

Hana

The watercolor-like effect of Hana gives this print a subtle complexity and a depth that invites you in to explore the picture it creates. Its muted shades make Hana an all-around fabric that would go beautifully with a variety of styles and colour schemes.

Composition: 30% Linen, 70% Viscose

End Use: Multipurpose

Hana Ensign Blue

Hana Pale Gold