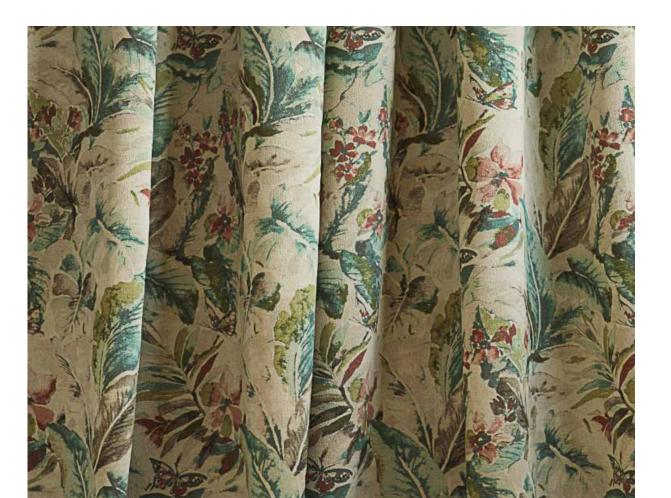

## Arcadia

A joyful print, Arcadia depicts a lush, bountiful garden of large and small blossoms – an idyllic utopia, a vision of harmony with nature.

Composition: 30% Linen, 70% Viscose

End Use: Multipurpose