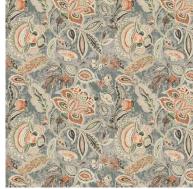

## Arcadia

A joyful print, Arcadia depicts a lush, bountiful garden of large and small blossoms – an idyllic utopia, a vision of harmony with nature.

Composition: 30% Linen, 70% Viscose

End Use: Multipurpose