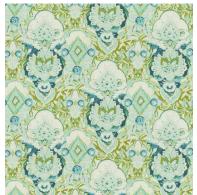

## Kinabalu

Kinabalu is the crisp air of the mountain, the kiss of filtered sunlight, the intrigue of a misty morning. The teeming flowers and delicate butterflies give this print an almost ethereal quality.

Composition: 30% Linen, 70% Viscose

End Use: Multipurpose

Kinabalu Amber Green

Kinabalu Castle Wall

Kinabalu Eucalyptus

Magnolia Fennel Seed

Magnolia Russet Brown

Magnolia Sand Shell