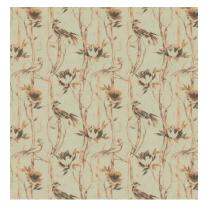

Hana

The watercolor-like effect of Hana gives this print a subtle complexity and a depth that invites you in to explore the picture it creates. Its muted shades make Hana an all-around fabric that would go beautifully with a variety of styles and colour schemes.

Composition: 30% Linen, 70% Viscose

End Use: Multipurpose

Hana Ensign Blue

Hana Pale Gold