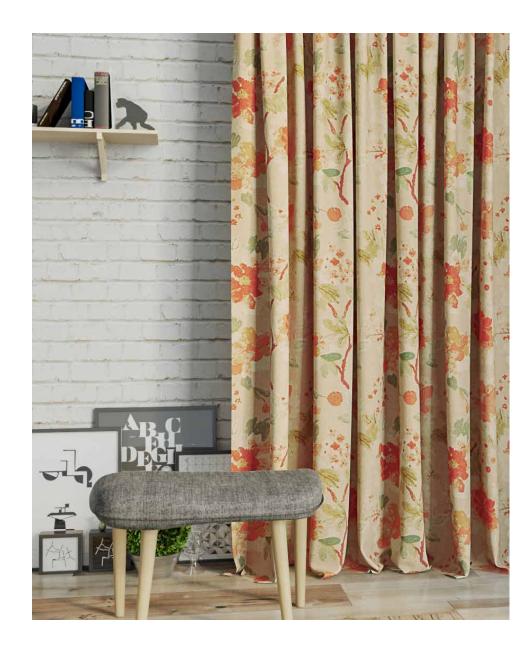

**Above — Curtain** Indra Peyote **Right — Arm chair** Shikara Allure, Magnolia Sand Shell

**Above — Curtain** Magnolia Russet Brown **Top left —** Canopy Bronze Mist **Bottom left — Curtain** Magnolia Sand Shell