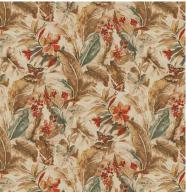

## Magnolia

A bold print in stunning colours, Magnolia features large blossoms in rich colours with their petals unfurled on a plain background. This print makes for a gorgeous statement in any room.

Composition: 100% Cotton End Use: Multipurpose