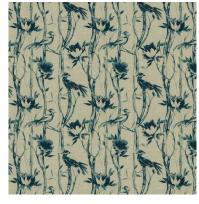

Hana

The watercolor-like effect of Hana gives this print a subtle complexity and a depth that invites you in to explore the picture it creates. Its muted shades make Hana an all-around fabric that would go beautifully with a variety of styles and colour schemes.

Composition: 30% Linen, 70% Viscose

End Use: Multipurpose

Hana Ensign Blue

Hana Pale Gold