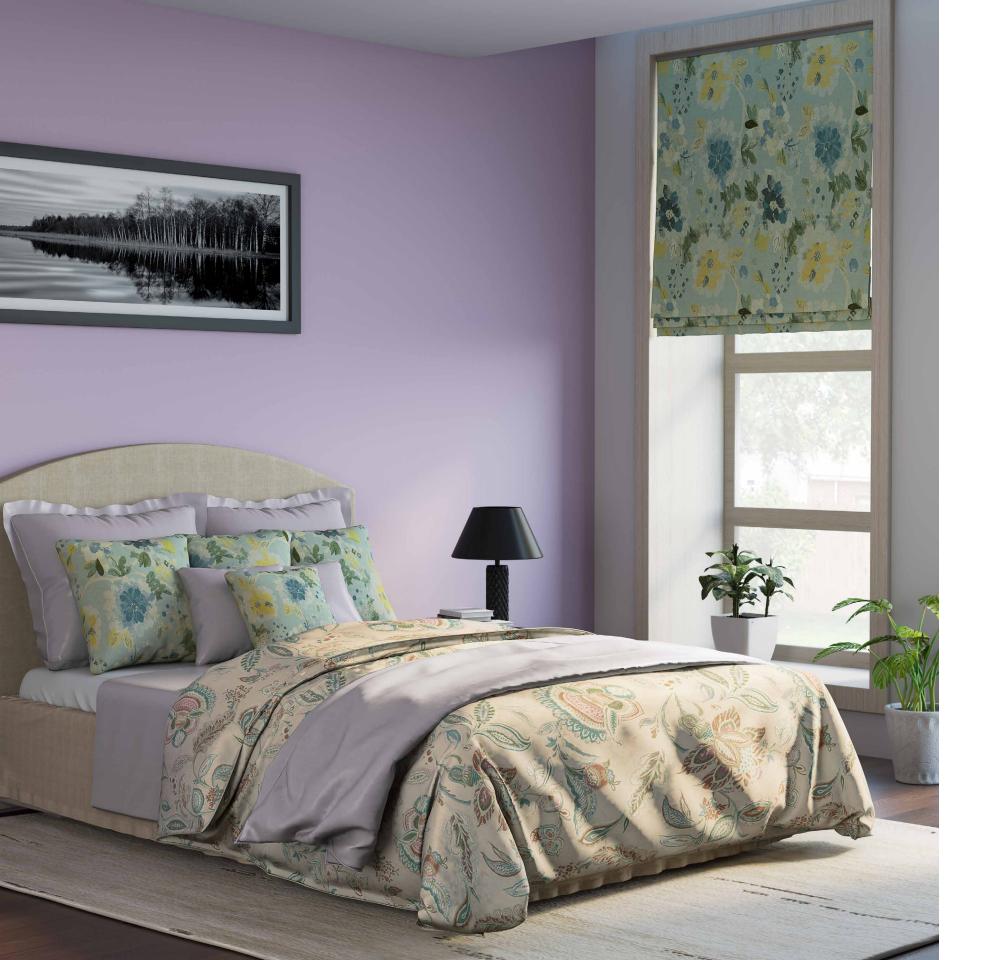

**Above — Curtain** Arcadia Pale Peach **Right — Chair** Kinabalu Amber Green, **Foot stool** Indra Pelican

Above — Curtain Indra Pewter Top right — Azalea Sand Bottom right — Hana Birch

**Above** — Indra Pelican **Top right** — Canopy Thistle **Bottom right** — Kinabalu Castle Wall