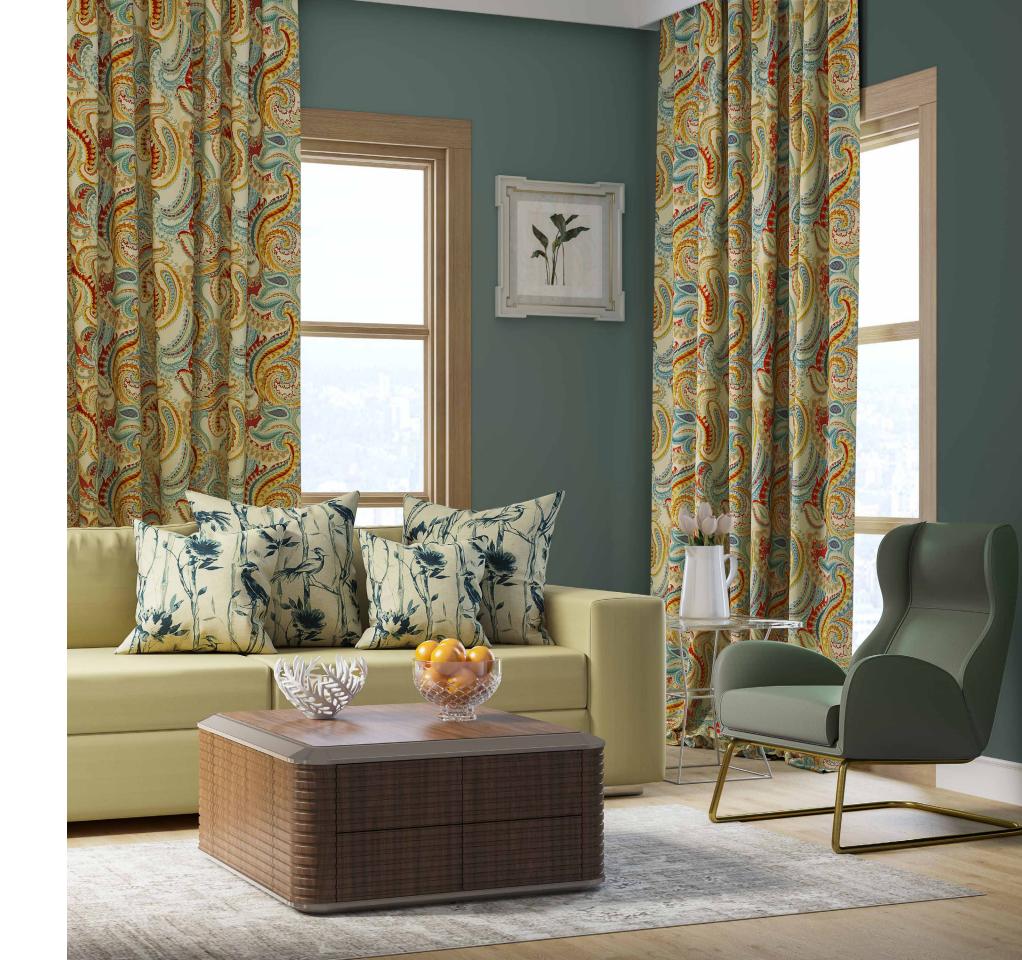

# Spectra





Spectra is a collection of digital prints that revels in colour. Bright and bold, muted and soothing, in fine lines and large bursts — the designs in Spectra champion the natural beauty of the world through a vivid lens.



**Above — Curtain** Indra Peyote **Right — Arm chair** Shikara Allure, Magnolia Sand Shell











**Above — Curtain** Magnolia Russet Brown **Top left —** Canopy Bronze Mist **Bottom left — Curtain** Magnolia Sand Shell







**Above — Curtain** Arcadia Pale Peach **Right — Chair** Kinabalu Amber Green, **Foot stool** Indra Pelican





Above — Curtain Indra Pewter Top right — Azalea Sand Bottom right — Hana Birch













**Above** — Indra Pelican **Top right** — Canopy Thistle **Bottom right** — Kinabalu Castle Wall











Hana

The watercolor-like effect of Hana gives this print a subtle complexity and a depth that invites you in to explore the picture it creates. Its muted shades make Hana an all-around fabric that would go beautifully with a variety of styles and colour schemes.

Composition: 30% Linen, 70% Viscose

End Use: Multipurpose

Hana Ensign Blue

Hana Pale Gold

## Kinabalu

Kinabalu is the crisp air of the mountain, the kiss of filtered sunlight, the intrigue of a misty morning. The teeming flowers and delicate butterflies give this print an almost ethereal quality.

Composition: 30% Linen, 70%