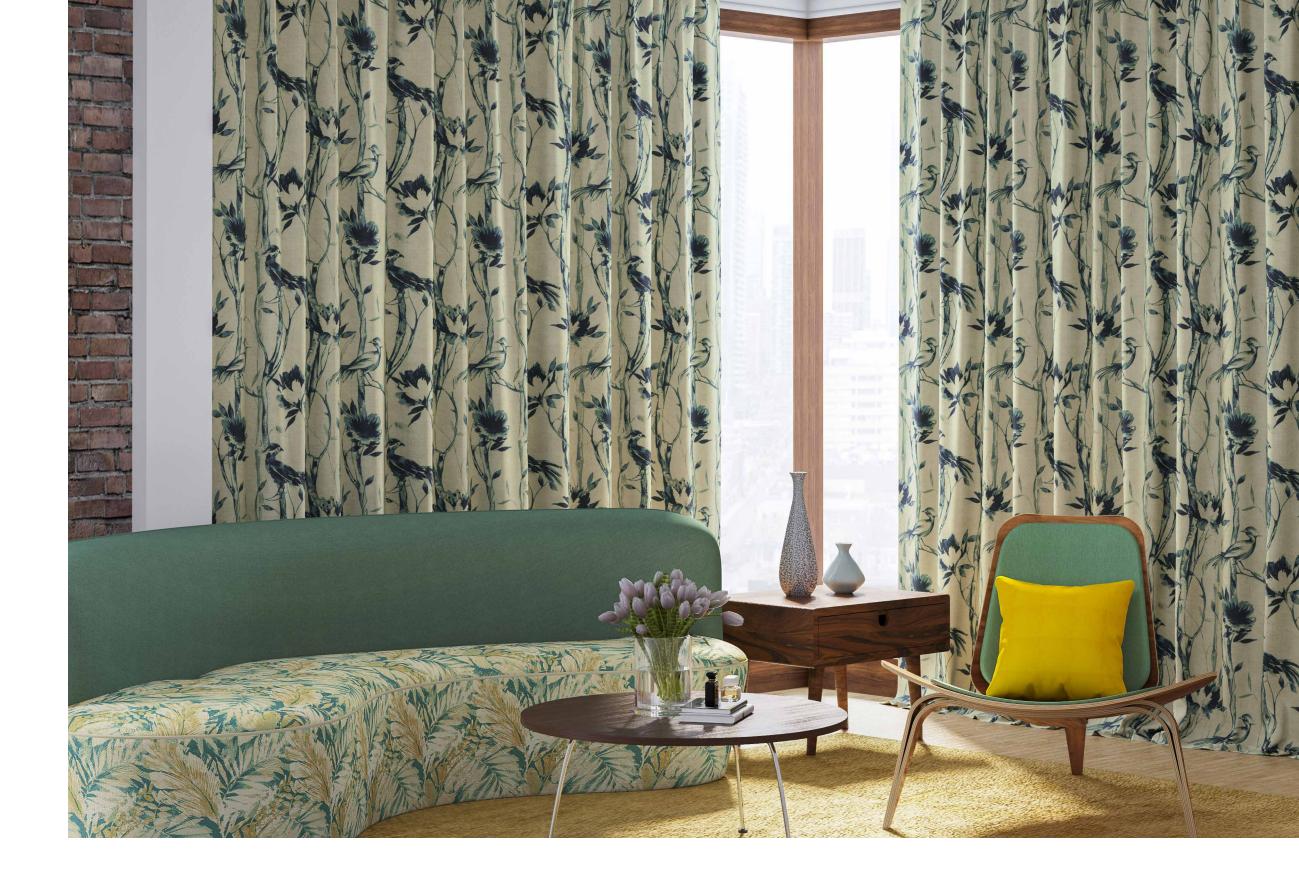

#### A .......

A medley of birds and carefully arranged flowers come gracefully together in Arita. This 100% cotton fabric, inspired by Japanese art and symbolism, comes in two soft colours that add a delicate vintage-charm to the print.

Composition: 100% Cotton End Use: Multipurpose

Shikara Allure

Shikara Blazing Orange

Shikara Jasmine Green

Shikara Pecan Brown

Shikara Raspberry Rose