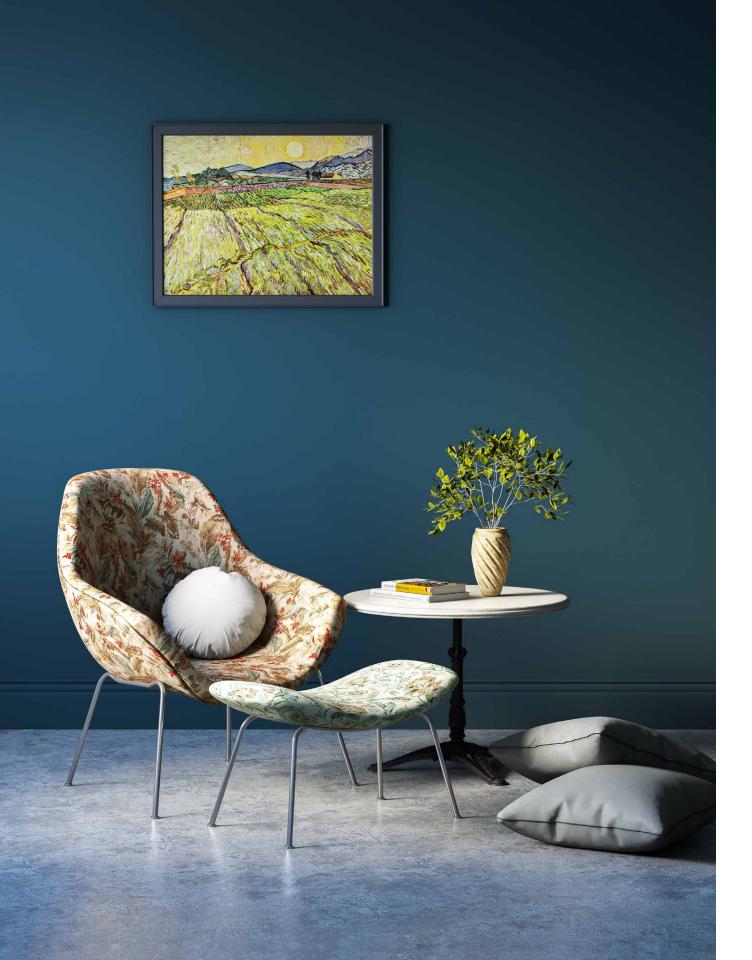

**Above — Curtain** Arcadia Pale Peach **Right — Chair** Kinabalu Amber Green, **Foot stool** Indra Pelican

Above — Curtain Indra Pewter Top right — Azalea Sand Bottom right — Hana Birch

**Above** — Indra Pelican **Top right** — Canopy Thistle **Bottom right** — Kinabalu Castle Wall