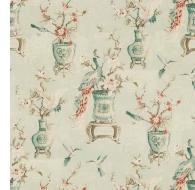

#### A .......

A medley of birds and carefully arranged flowers come gracefully together in Arita. This 100% cotton fabric, inspired by Japanese art and symbolism, comes in two soft colours that add a delicate vintage-charm to the print.