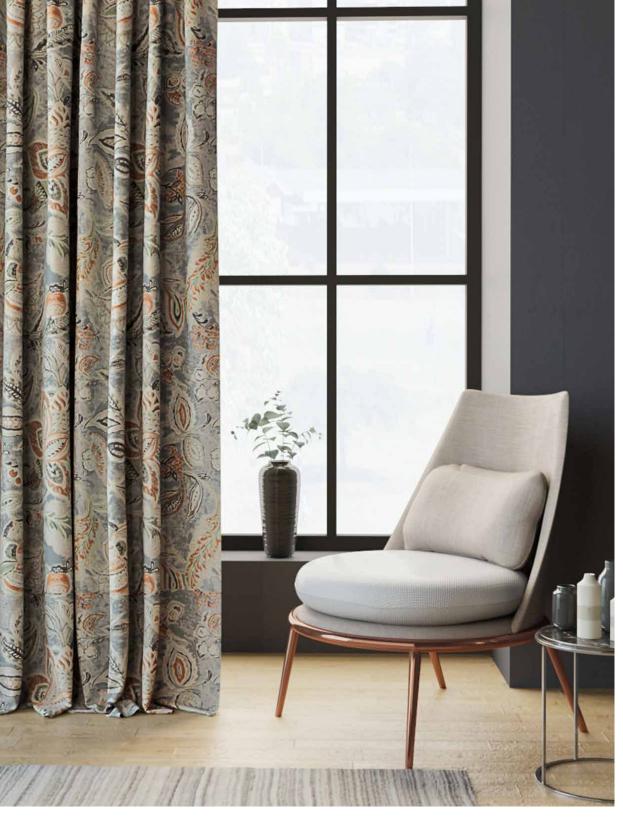

**Above — Curtain** Indra Peyote **Right — Arm chair** Shikara Allure, Magnolia Sand Shell

**Above — Curtain** Magnolia Russet Brown **Top left —** Canopy Bronze Mist **Bottom left — Curtain** Magnolia Sand Shell

**Above — Curtain** Arcadia Pale Peach **Right — Chair** Kinabalu Amber Green, **Foot stool** Indra Pelican

Above — Curtain Indra Pewter Top right — Azalea Sand Bottom right — Hana Birch

**Above** — Indra Pelican **Top right** — Canopy Thistle **Bottom right** — Kinabalu Castle Wall