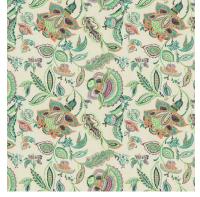

#### A .......

A medley of birds and carefully arranged flowers come gracefully together in Arita. This 100% cotton fabric, inspired by Japanese art and symbolism, comes in two soft colours that add a delicate vintage-charm to the print.