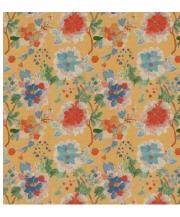

## Arcadia

A joyful print, Arcadia depicts a lush, bountiful garden of large and small blossoms – an idyllic utopia, a vision of harmony with nature.

Composition: 30% Linen, 70% Viscose

End Use: Multipurpose

Arcadia Lilac

Arcadia Misted Yellow

Arcadia Pale Peach

Arcadia Steel Grey