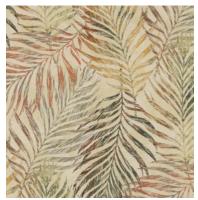

Antibes Deep Ocean

Antibes Terracotta Spruce

## **Antibes**

The striped shading and overlapping fronds of Antibes lend it muted movement; the gentle rustle of breeze rippling through the leaves, a soft step in stillness, the murmur of distant waves. Antibes is an intriguing print that hints at the play of light and shadow.

Composition: 100% Cotton End Use: Multipurpose

Bergamot Garnet Clay

Bergamot Rouge Summer