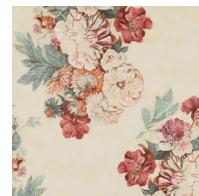

Composition: 62% Viscose, 14% Linen,

24% Cotton

End Use: Multipurpose

Sakura Cinnamon Sangria

Sakura Sepia Rose

Sakura Teal Cherry

### Sakura

Mellow colours and slender branches allow Sakura to embody the soft spirit of cherry blossoms. Their delicate spread across a simple patterned background make for a calming look and feel.

Composition: 100% Cotton End Use: Multipurpose