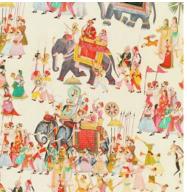

## Maurya

Indian miniature art is the champion of Maurya, a print that perfectly recreates the style and intricacies. A celebratory parade with music, dance, and victorious rulers on striding elephants - Maurya is a stately, striking fabric that makes an impression.