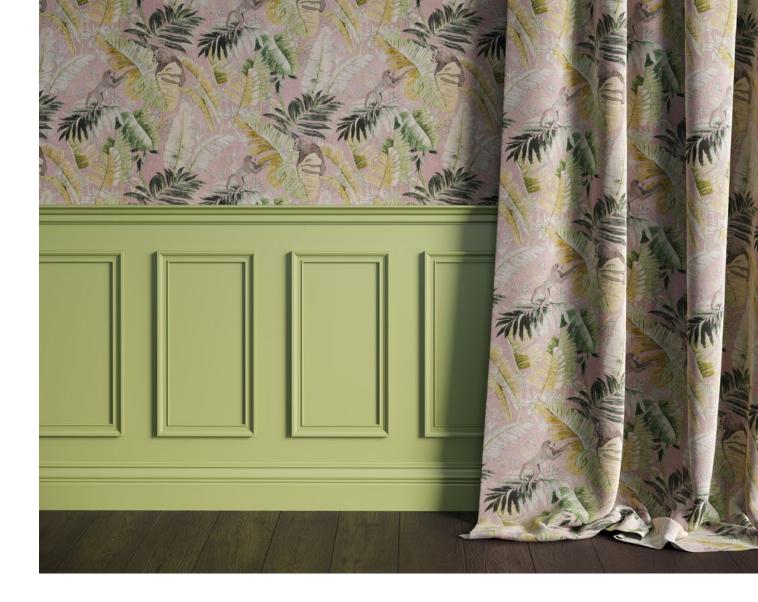

Botswana Cider Sepia

Botswana Rosewood Pine

Botswana Spruce Parchment

## Botswana

Botswana brings the jungle indoors with gigantic leaves, old world monkeys, and great apes nestled amongst the foliage. A soothing scene in bright colours, Botswana is a charming, compelling print.

Composition: 62% Viscose, 14% Linen,

24% Cotton

End Use: Multipurpose

Sakura Cinnamon Sangria

Sakura Sepia Rose

Sakura Teal Cherry