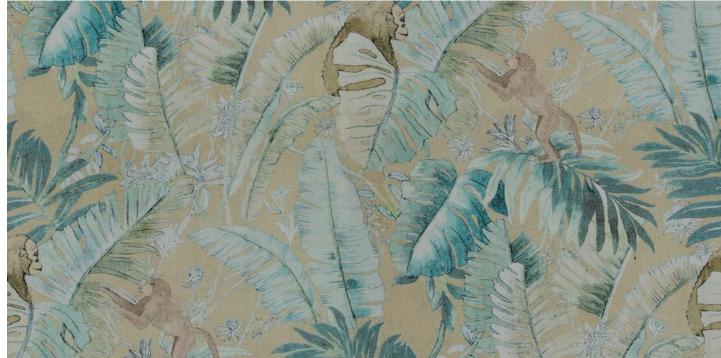

Botswana Cider Sepia

Botswana Rosewood Pine

Botswana Spruce Parchment

## Botswana

Botswana brings the jungle indoors with gigantic leaves, old world monkeys, and great apes nestled amongst the foliage. A soothing scene in bright colours, Botswana is a charming, compelling print.

Composition: 62% Viscose, 14% Linen,

24% Cotton

End Use: Multipurpose

Sakura Cinnamon Sangria

Sakura Sepia Rose

Sakura Teal Cherry