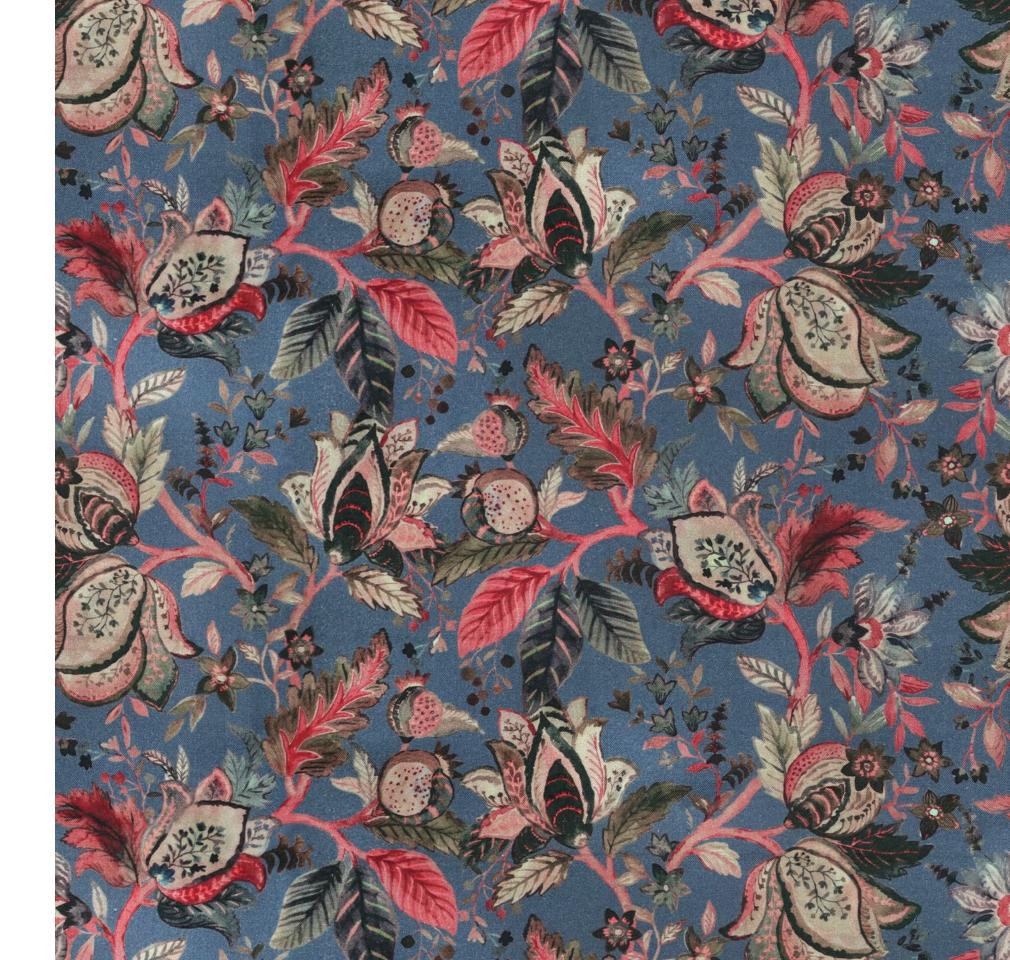

## Kruger

Gentle colours and soft lines make up Kruger's full blooms and flowing plumage, giving it a serene, peaceful quality.

Composition: 100% Cotton End Use: Multipurpose

Tudor Emerald Lake

Tudor Rosewood Sage

**Above — Armchairs** Bergamot Rouge Summer **Right — Curtain** Bastille Powder Pink

Kruger Cerulean Ash

Kruger Rosewood Sage

Kruger Coral Tortilla