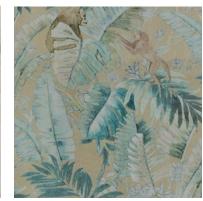

Botswana Cider Sepia

Botswana Rosewood Pine

Botswana Spruce Parchment

## Botswana

Botswana brings the jungle indoors with gigantic leaves, old world monkeys, and great apes nestled amongst the foliage. A soothing scene in bright colours, Botswana is a charming, compelling print.