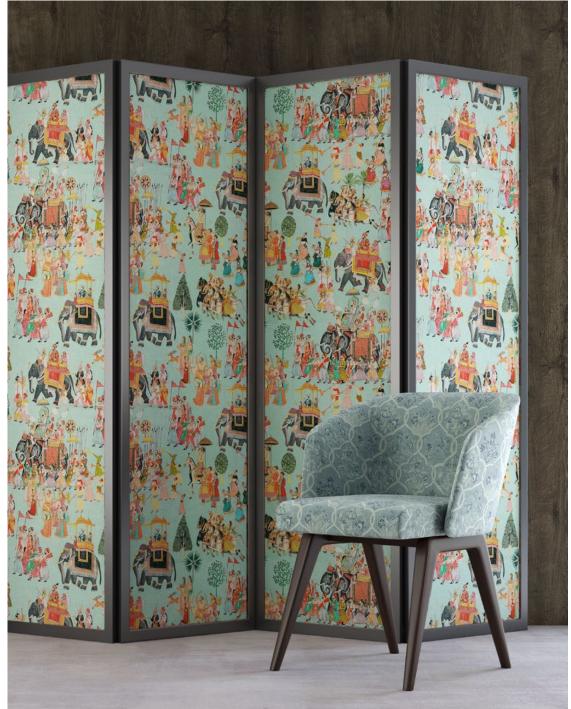

## Maurya

Indian miniature art is the champion of Maurya, a print that perfectly recreates the style and intricacies. A celebratory parade with music, dance, and victorious rulers on striding elephants - Maurya is a stately, striking fabric that makes an impression.