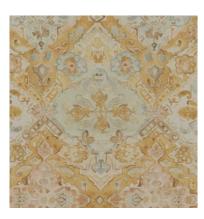

Neemrana Ivory Spruce

Neemrana Olive Blush

Neemrana Palace Green

Neemrana Renaissance Red

### Neemrana

Leaves unfurled, the lattice-framed florals depicted in Neemrana stand out against the simple background. The elegant pattern is enhanced by the faint lustre of the fabric.

Composition: 62% Viscose, 14% Linen,