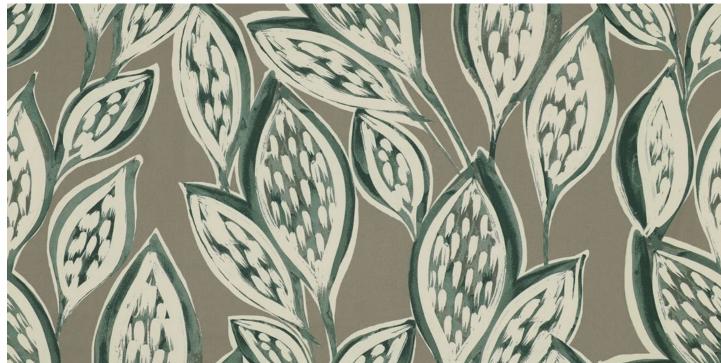

**Above — Armchairs** Bergamot Rouge Summer **Right — Curtain** Bastille Powder Pink

Kruger Cerulean Ash

Kruger Rosewood Sage

Kruger Coral Tortilla

## Kruger

Gentle colours and soft lines make up Kruger's full blooms and flowing plumage, giving it a serene, peaceful quality.

Composition: 100% Cotton End Use: Multipurpose

Tudor Emerald Lake

Tudor Rosewood Sage