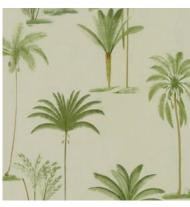

Composition: 62% Viscose, 14% Linen,

24% Cotton

End Use: Multipurpose

Castaway Aegean Ivory

Castaway Ocean Sage

Castaway Olive Green

Castaway Fawn Shadow

## Castaway

Elegant palms make oases in the expanse of Castaway, a sublime cotton print in tropical hues. Castaway is an uplifting print with a tranquil feel.

Composition: 100% Cotton End Use: Multipurpose