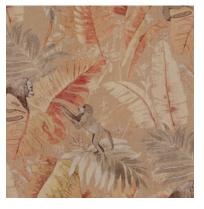

Botswana Cider Sepia

Botswana Rosewood Pine

Botswana Spruce Parchment

## Botswana

Botswana brings the jungle indoors with gigantic leaves, old world monkeys, and great apes nestled amongst the foliage. A soothing scene in bright colours, Botswana is a charming, compelling print.