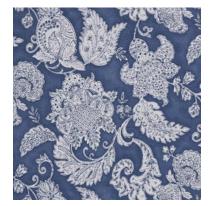

Lancaster Indigo Salt

Lancaster Myrtle Green

Lancaster Sepia Rose

Lancaster Sonar Green

# Lancaster

Traditional flourishes and motifs meet contemporary style in Lancaster.
Fine details and shaded backgrounds add layers of depth to this beautiful, robust fabric.

Composition: 100% Cotton End Use: Multipurpose