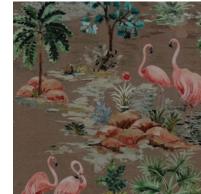

#### Nakuru

Scenic and bold, Nakuru is an invitation to immerse yourself in the world of grazing flamingos, rippling waters, and swaying palms. This picturesque print is available in vivid hues as well as muted tones, for a range of moods — Arctic Slate, Pine Ash, and Old Rose.