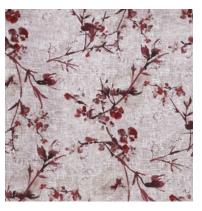

Antibes Deep Ocean

Antibes Terracotta Spruce

## **Antibes**

The striped shading and overlapping fronds of Antibes lend it muted movement; the gentle rustle of breeze rippling through the leaves, a soft step in stillness, the murmur of distant waves. Antibes is an intriguing print that hints at the play of light and shadow.