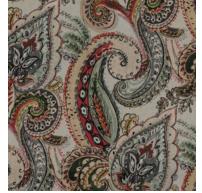

**Above — Armchairs** Bergamot Rouge Summer **Right — Curtain** Bastille Powder Pink

Kruger Cerulean Ash

Kruger Rosewood Sage

Kruger Coral Tortilla

## Kruger

Gentle colours and soft lines make up Kruger's full blooms and flowing plumage, giving it a serene, peaceful quality.

Composition: 100% Cotton End Use: Multipurpose

Tudor Emerald Lake

Tudor Rosewood Sage