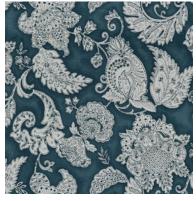

Lancaster Indigo Salt

Lancaster Myrtle Green

Lancaster Sepia Rose

Lancaster Sonar Green

# Lancaster

Traditional flourishes and motifs meet contemporary style in Lancaster.
Fine details and shaded backgrounds add layers of depth to this beautiful, robust fabric.

Composition: 100% Cotton End Use: Multipurpose