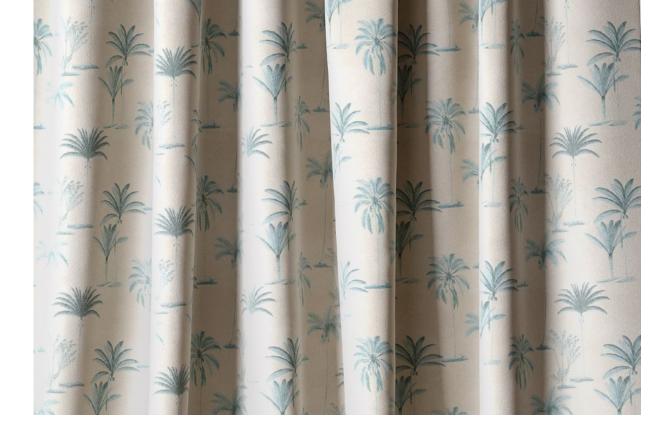

Antibes Deep Ocean

Antibes Terracotta Spruce

## **Antibes**

The striped shading and overlapping fronds of Antibes lend it muted movement; the gentle rustle of breeze rippling through the leaves, a soft step in stillness, the murmur of distant waves. Antibes is an intriguing print that hints at the play of light and shadow.