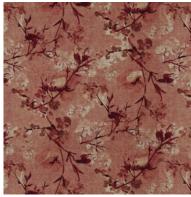

Antibes Deep Ocean

Antibes Terracotta Spruce

## **Antibes**

The striped shading and overlapping fronds of Antibes lend it muted movement; the gentle rustle of breeze rippling through the leaves, a soft step in stillness, the murmur of distant waves. Antibes is an intriguing print that hints at the play of light and shadow.