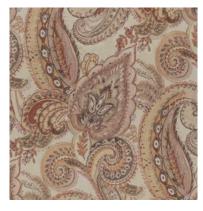

**Above — Armchairs** Bergamot Rouge Summer **Right — Curtain** Bastille Powder Pink

Kruger Cerulean Ash

Kruger Rosewood Sage

Kruger Coral Tortilla

## Kruger

Gentle colours and soft lines make up Kruger's full blooms and flowing plumage, giving it a serene, peaceful quality.

Composition: 100% Cotton End Use: Multipurpose

Tudor Emerald Lake

Tudor Rosewood Sage