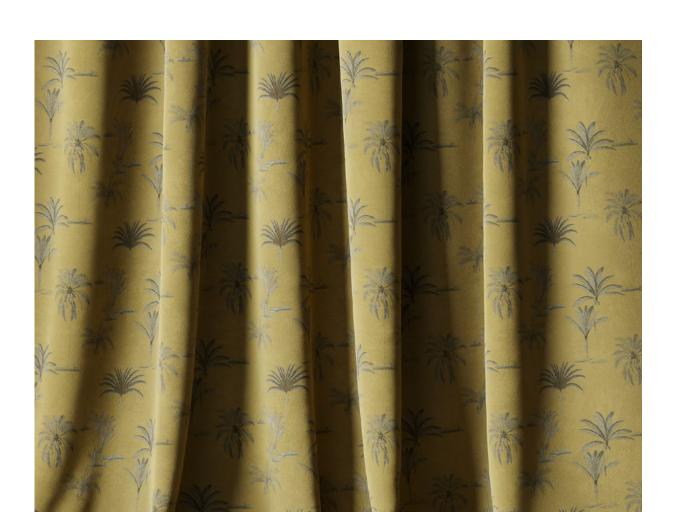

Antibes Deep Ocean

Antibes Terracotta Spruce

## **Antibes**

The striped shading and overlapping fronds of Antibes lend it muted movement; the gentle rustle of breeze rippling through the leaves, a soft step in stillness, the murmur of distant waves. Antibes is an intriguing print that hints at the play of light and shadow.