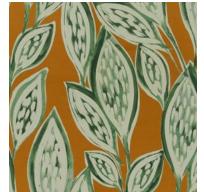

Antibes Deep Ocean

Antibes Terracotta Spruce

## **Antibes**

The striped shading and overlapping fronds of Antibes lend it muted movement; the gentle rustle of breeze rippling through the leaves, a soft step in stillness, the murmur of distant waves. Antibes is an intriguing print that hints at the play of light and shadow.