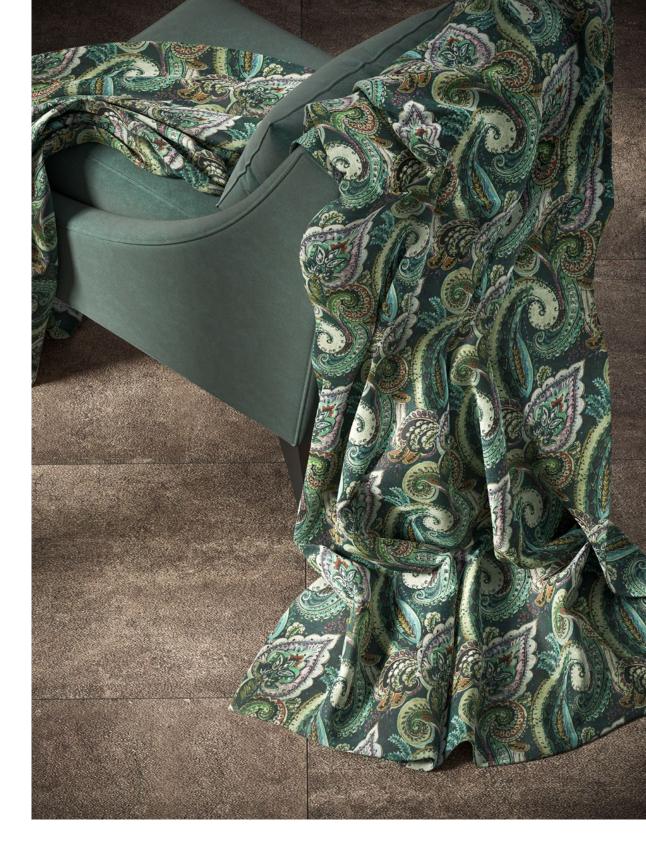

**Above — Draped Fabric** Zenobia Mountain Meadow, **Armchair** Tahlia Spruce **Top left —** Zenobia Antique Brass **Bottom left —** Zenobia Sage Ash

**Above** — Kruger Cerulean Ash **Top left** — Kruger Coral Tortilla **Bottom left** — Kruger Rosewood Sage

### Zenobia

A flowy, rich, and deceptively light textile, Zenobia's sweeping whorls and fractal-esque patterns are striking. The colour-accentuated intricacies add a vitality that makes it irresistible.