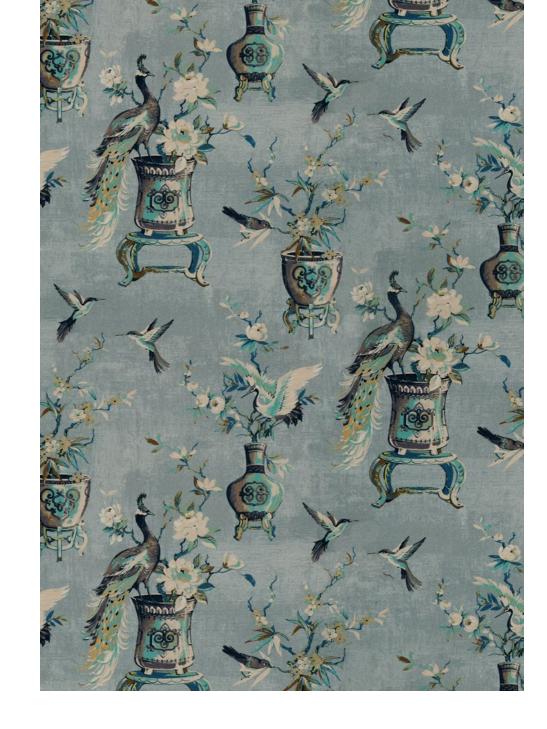

Composition: 100% Cotton End Use: Multipurpose

Arita Coral Sand

Arita Cyan Stone

#### A ...!.

A medley of birds and carefully arranged flowers come gracefully together in Arita. This 100% cotton fabric, inspired by Japanese art and symbolism, comes in two soft colours that add a delicate vintage — charm to the print.