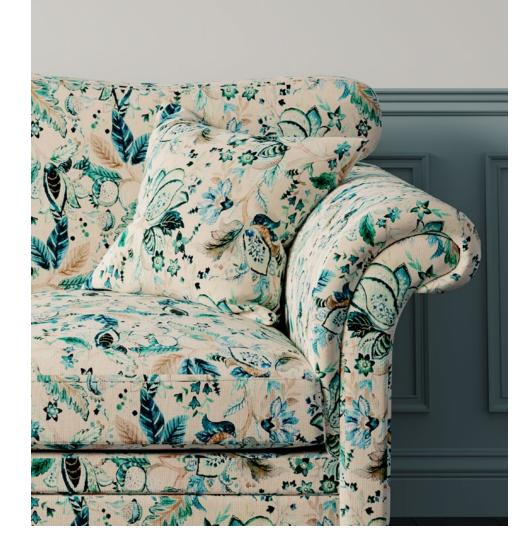

## Kruger

Gentle colours and soft lines make up Kruger's full blooms and flowing plumage, giving it a serene, peaceful quality.

Composition: 100% Cotton End Use: Multipurpose

Tudor Emerald Lake

Tudor Rosewood Sage