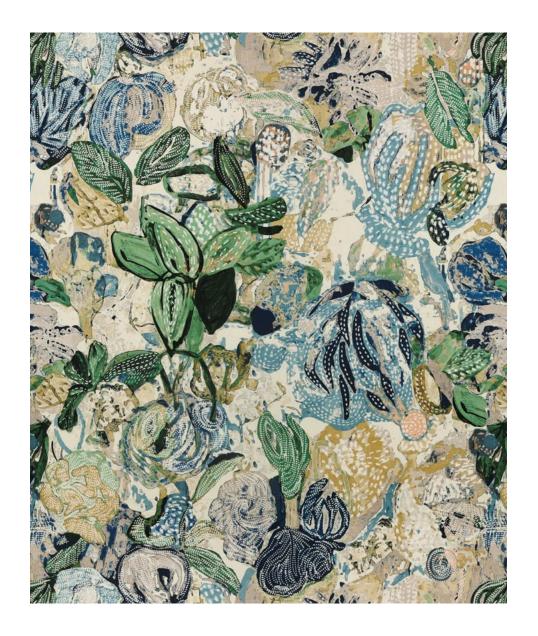

24% Cotton

End Use: Multipurpose

Zenobia Antique Brass

Zenobia Mountain Meadow

Zenobia Old Rose

Zenobia Sage Ash

### Zenobia

A flowy, rich, and deceptively light textile, Zenobia's sweeping whorls and fractal-esque patterns are striking. The colour-accentuated intricacies add a vitality that makes it irresistible.

Composition: 62% Viscose, 14% Linen,

24% Cotton

End Use: Multipurpose

Nakuru Arctic Slate

Nakuru Old Rose

Nakuru Pine Ash