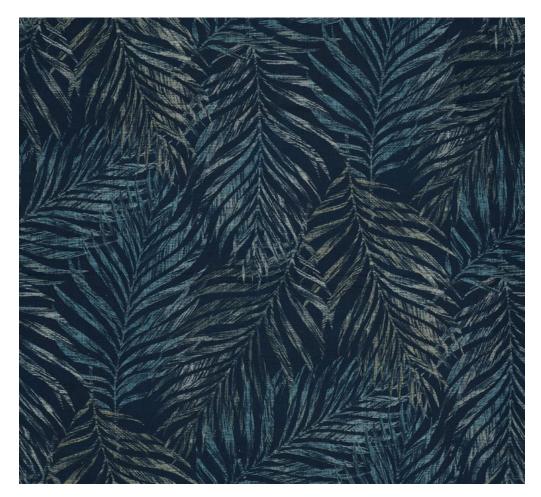

Antibes Deep Ocean

Antibes Terracotta Spruce

## **Antibes**

The striped shading and overlapping fronds of Antibes lend it muted movement; the gentle rustle of breeze rippling through the leaves, a soft step in stillness, the murmur of distant waves. Antibes is an intriguing print that hints at the play of light and shadow.