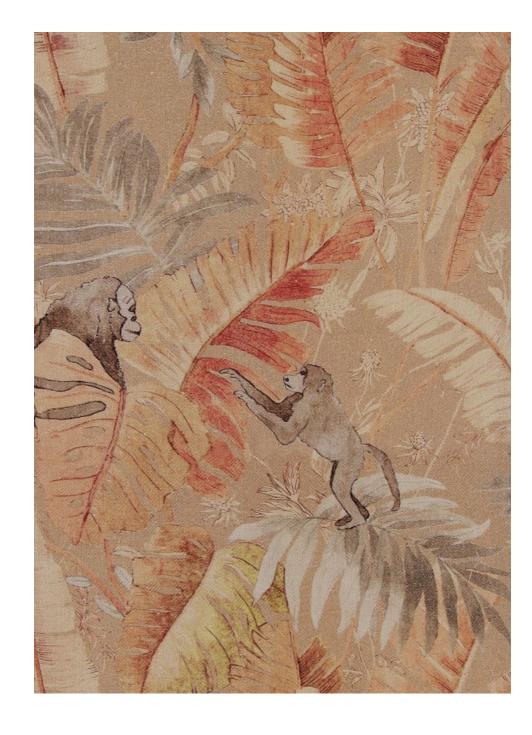

Botswana Cider Sepia

Botswana Rosewood Pine

Botswana Spruce Parchment

## Botswana

Botswana brings the jungle indoors with gigantic leaves, old world monkeys, and great apes nestled amongst the foliage. A soothing scene in bright colours, Botswana is a charming, compelling print.

Composition: 62% Viscose, 14% Linen,

24% Cotton

End Use: Multipurpose

Sakura Cinnamon Sangria

Sakura Sepia Rose

Sakura Teal Cherry