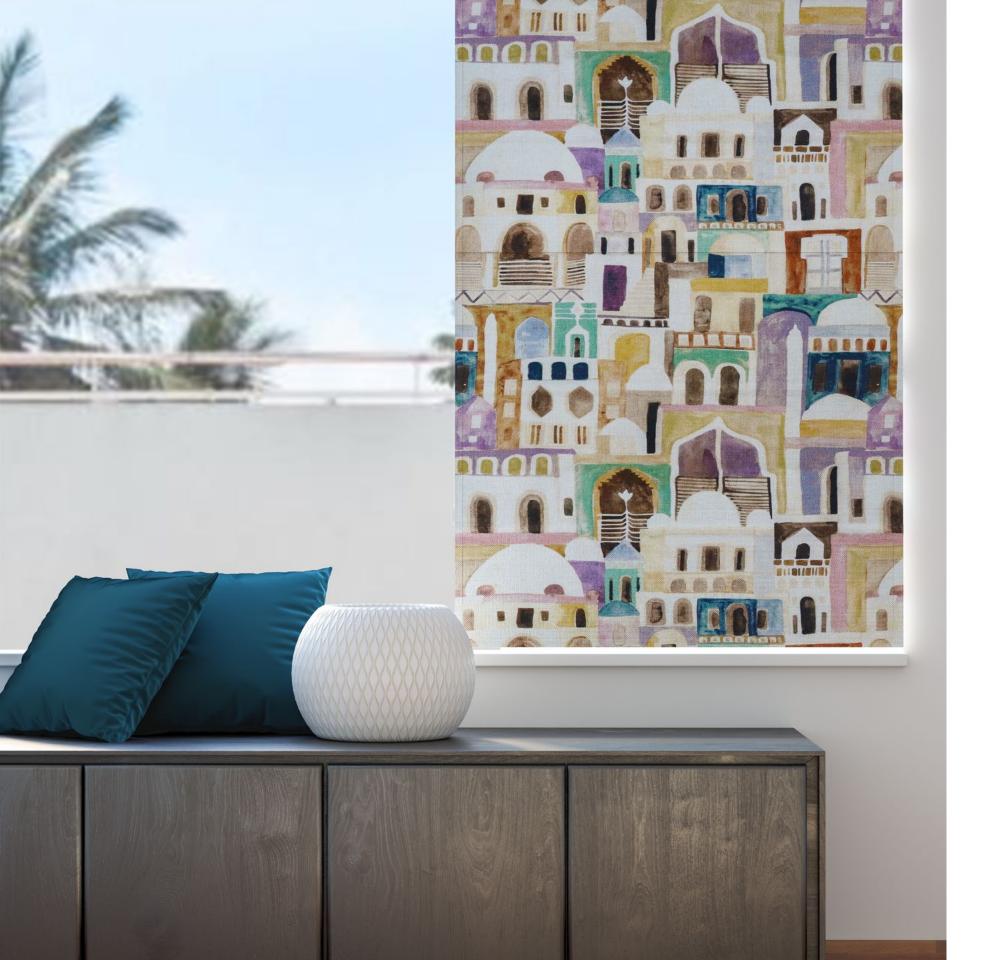

**Above** — Antibes Terracotta Spruce, Antibes Deep Ocean **Left** — **Curtain** Antibes Deep Ocean, **Chair** Camden Chasm

Above — Sofa Begonia Orange Blossom

Top Right — Sofa Begonia Brown Fudge, Cushion Vernazza Turquoise

Antibes Deep Ocean

Antibes Terracotta Spruce

## **Antibes**

The striped shading and overlapping fronds of Antibes lend it muted movement; the gentle rustle of breeze rippling through the leaves, a soft step in stillness, the murmur of distant waves. Antibes is an intriguing print that hints at the play of light and shadow.