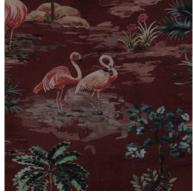

Composition: 62% Viscose, 14% Linen,

24% Cotton

End Use: Multipurpose

Nakuru Arctic Slate

Nakuru Old Rose

Nakuru Pine Ash

#### Nakuru

Scenic and bold, Nakuru is an invitation to immerse yourself in the world of grazing flamingos, rippling waters, and swaying palms. This picturesque print is available in vivid hues as well as muted tones, for a range of moods — Arctic Slate, Pine Ash, and Old Rose.