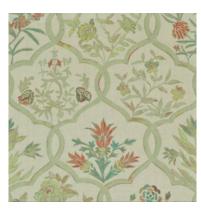

Neemrana Ivory Spruce

Neemrana Olive Blush

Neemrana Palace Green

Neemrana Renaissance Red

### Neemrana

Leaves unfurled, the lattice-framed florals depicted in Neemrana stand out against the simple background. The elegant pattern is enhanced by the faint lustre of the fabric.

Composition: 62% Viscose, 14% Linen,