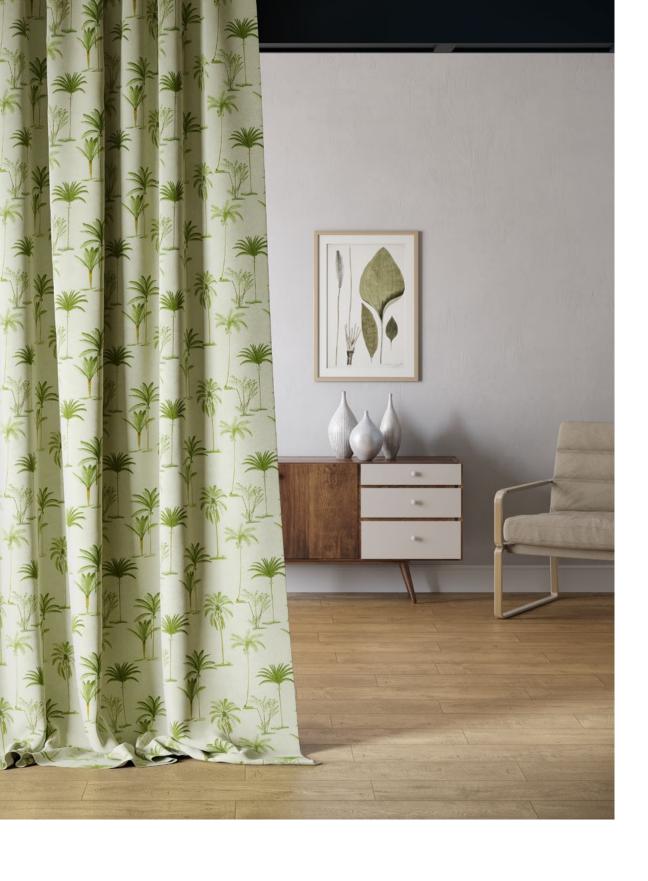

Antibes Deep Ocean

Antibes Terracotta Spruce

## **Antibes**

The striped shading and overlapping fronds of Antibes lend it muted movement; the gentle rustle of breeze rippling through the leaves, a soft step in stillness, the murmur of distant waves. Antibes is an intriguing print that hints at the play of light and shadow.