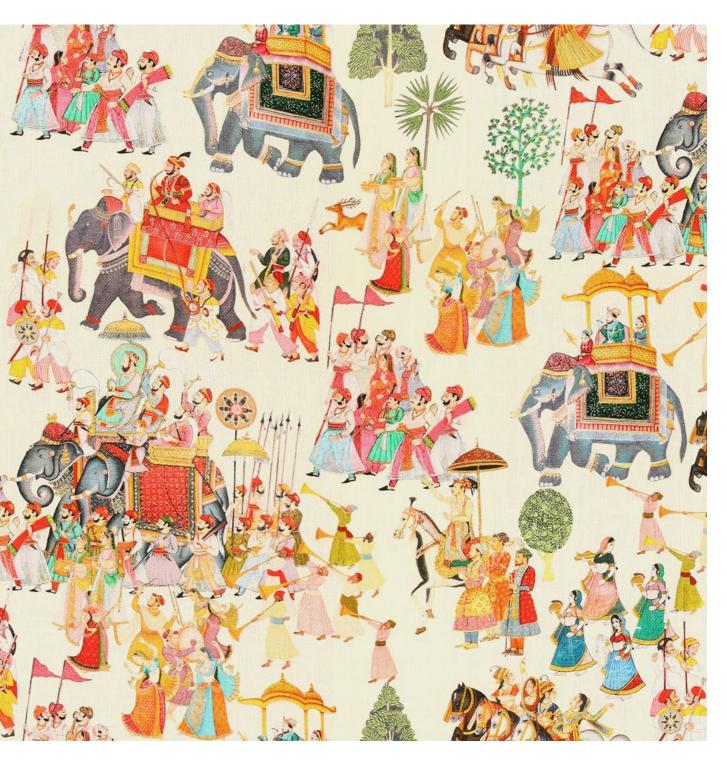

## Maurya

Indian miniature art is the champion of Maurya, a print that perfectly recreates the style and intricacies. A celebratory parade with music, dance, and victorious rulers on striding elephants - Maurya is a stately, striking fabric that makes an impression.