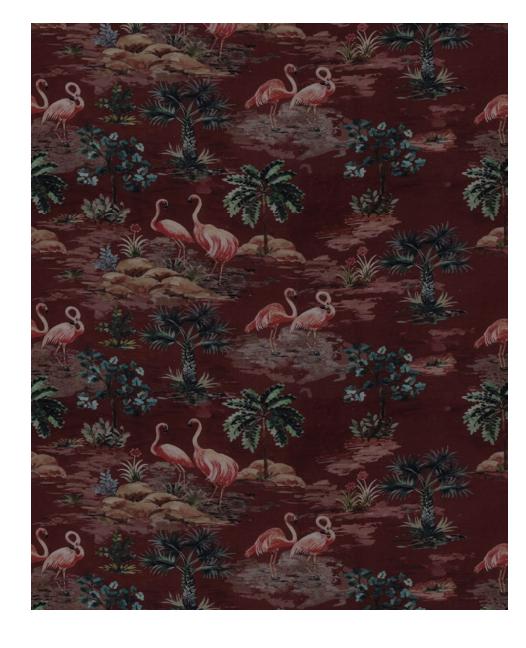

Composition: 62% Viscose, 14% Linen,

24% Cotton

End Use: Multipurpose

Nakuru Arctic Slate

Nakuru Old Rose

Nakuru Pine Ash

#### Nakuru

Scenic and bold, Nakuru is an invitation to immerse yourself in the world of grazing flamingos, rippling waters, and swaying palms. This picturesque print is available in vivid hues as well as muted tones, for a range of moods — Arctic Slate, Pine Ash, and Old Rose.