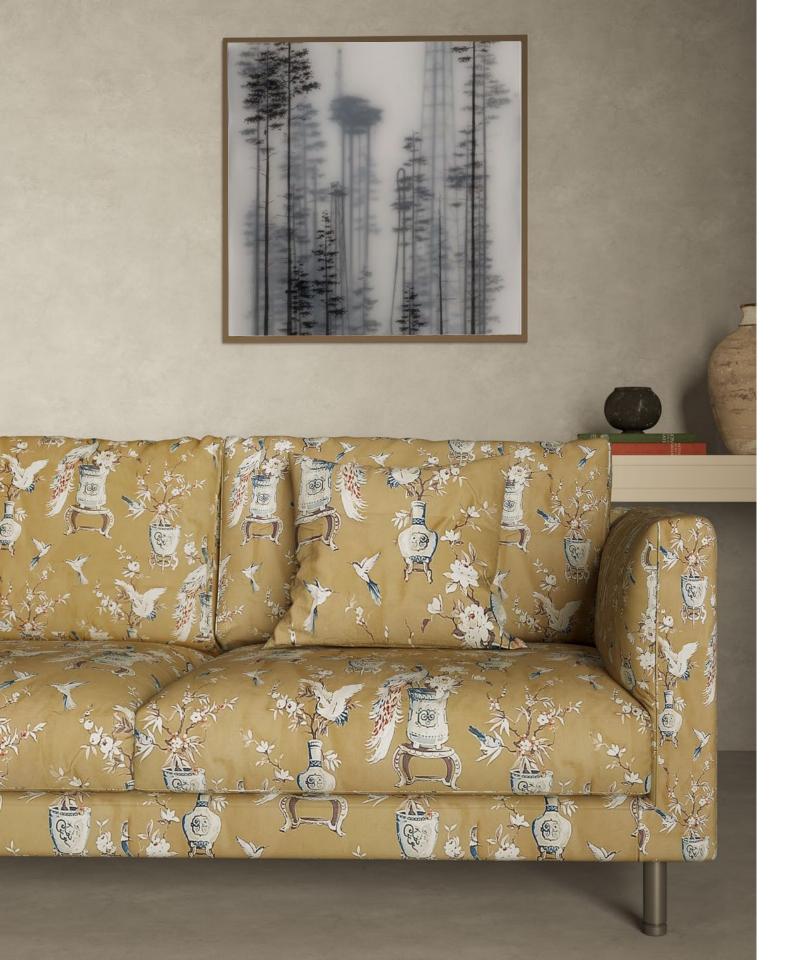

Bottom Right — Begonia Brown Fudge

**Left — Sofa** Arita Coral Sand **Above —** Arita Cyan Stone

**Above — Blinds** Neemrana Renaissance Red, **Chairs** Lancaster Sepia Rose

**Above — Sofa** Lancaster Sonar Green, Lancaster Indigo Salt