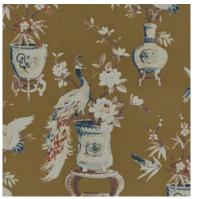

Composition: 100% Cotton End Use: Multipurpose

Arita Coral Sand

Arita Cyan Stone

#### A ...!.

A medley of birds and carefully arranged flowers come gracefully together in Arita. This 100% cotton fabric, inspired by Japanese art and symbolism, comes in two soft colours that add a delicate vintage — charm to the print.