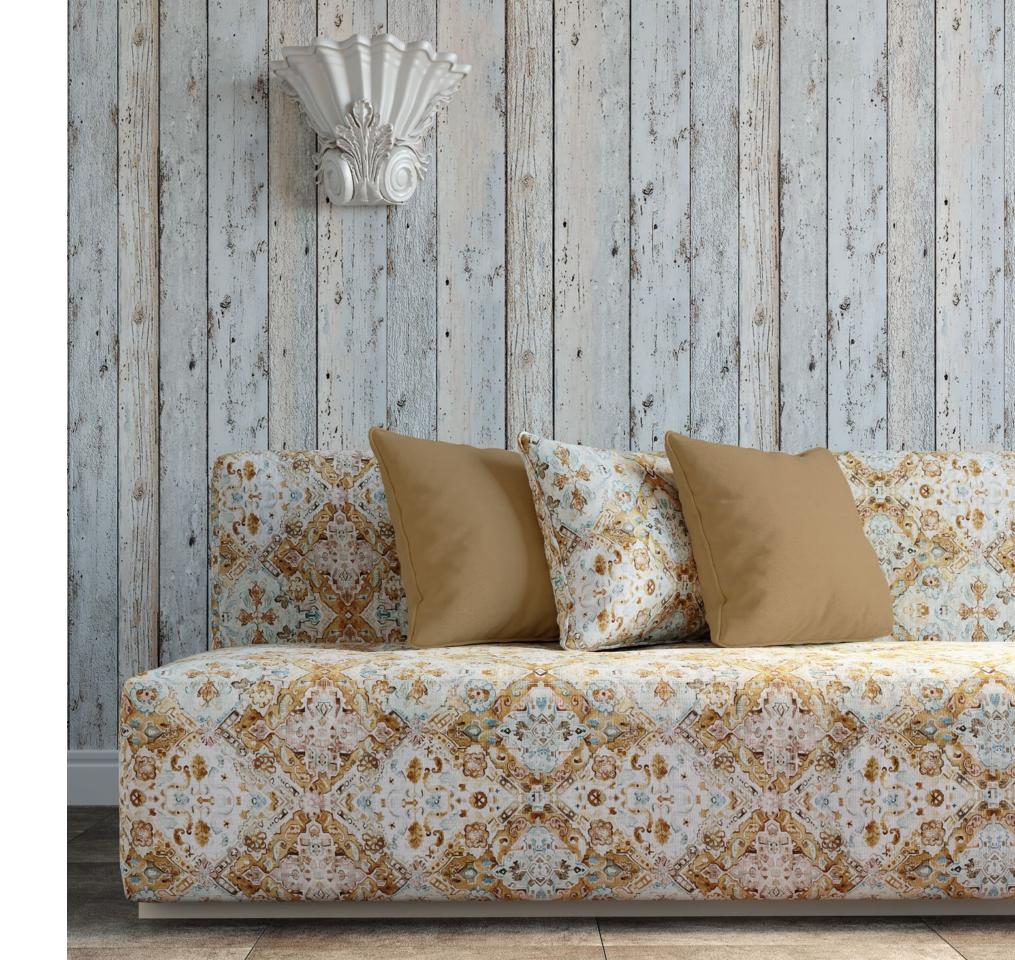

Begonia Brown Fudge

Begonia Orange Blossom

## **Begonia**

Eye-catching brushstrokes and bright earth colours bring Begonia to life. Large dappled leaves climb upwards to make a full, luscious pattern to give off a fresh, vibrant air.

Composition: 100% Cotton End Use: Multipurpose