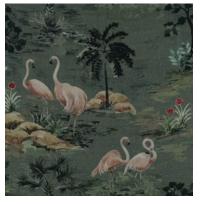

Composition: 62% Viscose, 14% Linen,

24% Cotton

End Use: Multipurpose

Nakuru Arctic Slate

Nakuru Old Rose

Nakuru Pine Ash

#### Nakuru

Scenic and bold, Nakuru is an invitation to immerse yourself in the world of grazing flamingos, rippling waters, and swaying palms. This picturesque print is available in vivid hues as well as muted tones, for a range of moods — Arctic Slate, Pine Ash, and Old Rose.