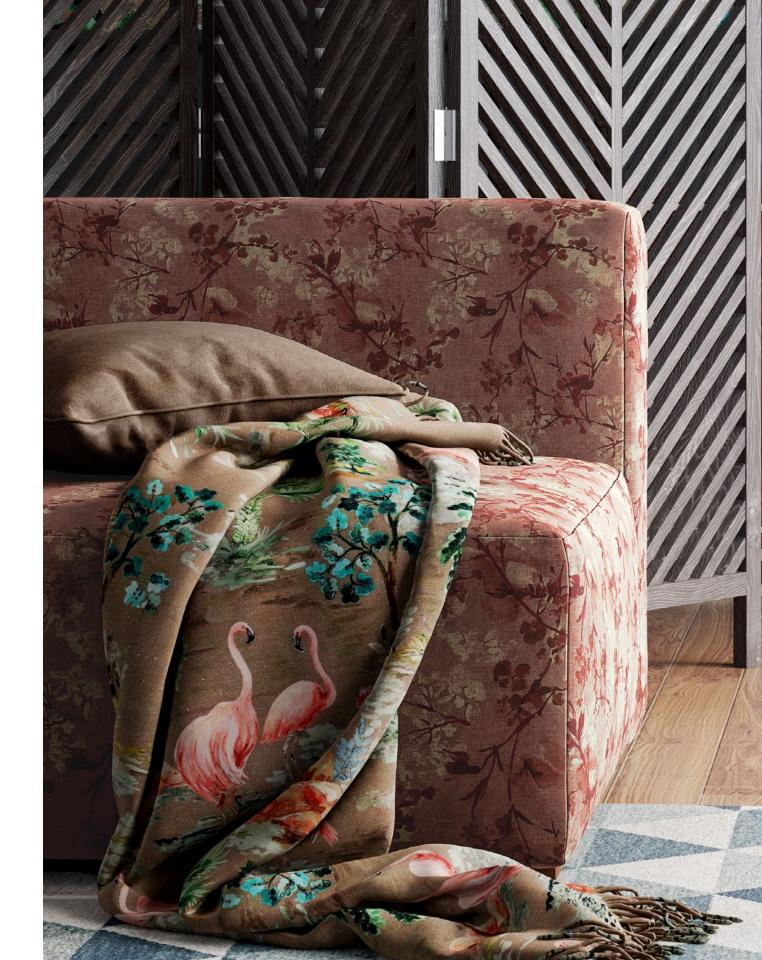

Composition: 62% Viscose, 14% Linen,

24% Cotton

End Use: Multipurpose

Nakuru Arctic Slate

Nakuru Old Rose

Nakuru Pine Ash

#### Nakuru

Scenic and bold, Nakuru is an invitation to immerse yourself in the world of grazing flamingos, rippling waters, and swaying palms. This picturesque print is available in vivid hues as well as muted tones, for a range of moods — Arctic Slate, Pine Ash, and Old Rose.