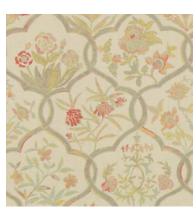

Neemrana Ivory Spruce

Neemrana Olive Blush

Neemrana Palace Green

Neemrana Renaissance Red

### Neemrana

Leaves unfurled, the lattice-framed florals depicted in Neemrana stand out against the simple background. The elegant pattern is enhanced by the faint lustre of the fabric.

Composition: 62% Viscose, 14% Linen,