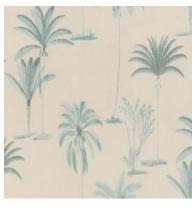

Antibes Deep Ocean

Antibes Terracotta Spruce

## **Antibes**

The striped shading and overlapping fronds of Antibes lend it muted movement; the gentle rustle of breeze rippling through the leaves, a soft step in stillness, the murmur of distant waves. Antibes is an intriguing print that hints at the play of light and shadow.