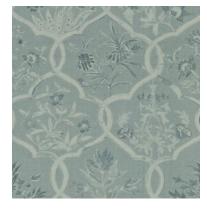

Neemrana Ivory Spruce

Neemrana Olive Blush

Neemrana Palace Green

Neemrana Renaissance Red

### Neemrana

Leaves unfurled, the lattice-framed florals depicted in Neemrana stand out against the simple background. The elegant pattern is enhanced by the faint lustre of the fabric.

Composition: 62% Viscose, 14% Linen,