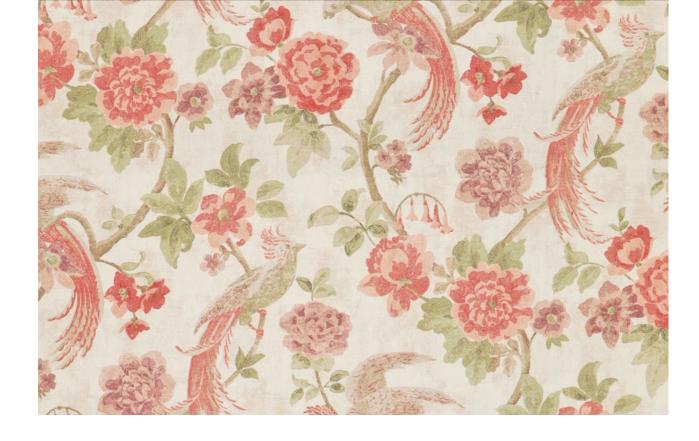

Composition: 100% Cotton End Use: Multipurpose

Arita Coral Sand

Arita Cyan Stone

#### A ...!.

A medley of birds and carefully arranged flowers come gracefully together in Arita. This 100% cotton fabric, inspired by Japanese art and symbolism, comes in two soft colours that add a delicate vintage — charm to the print.