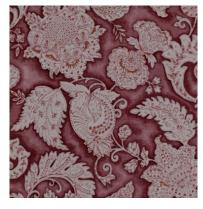

Lancaster Indigo Salt

Lancaster Myrtle Green

Lancaster Sepia Rose

Lancaster Sonar Green

# Lancaster

Traditional flourishes and motifs meet contemporary style in Lancaster.
Fine details and shaded backgrounds add layers of depth to this beautiful, robust fabric.

Composition: 100% Cotton End Use: Multipurpose