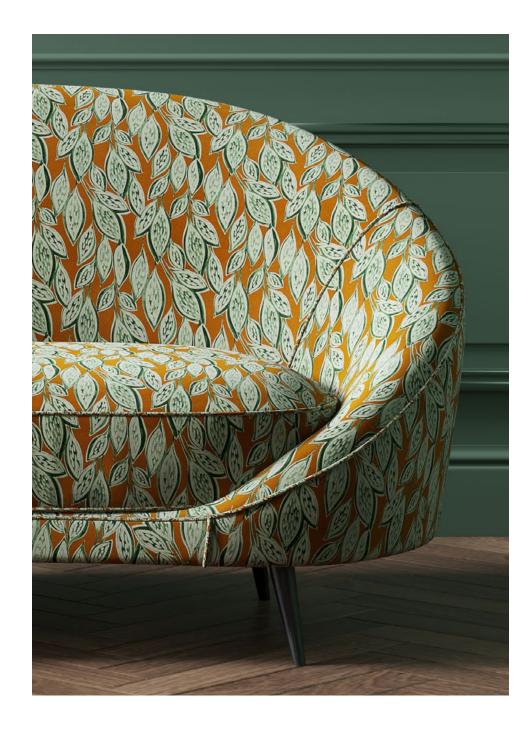

**Above** — Antibes Terracotta Spruce, Antibes Deep Ocean **Left** — **Curtain** Antibes Deep Ocean, **Chair** Camden Chasm

Above — Sofa Begonia Orange Blossom

Top Right — Sofa Begonia Brown Fudge, Cushion Vernazza Turquoise

Begonia Brown Fudge

Begonia Orange Blossom

## **Begonia**

Eye-catching brushstrokes and bright earth colours bring Begonia to life. Large dappled leaves climb upwards to make a full, luscious pattern to give off a fresh, vibrant air.

Composition: 100% Cotton End Use: Multipurpose