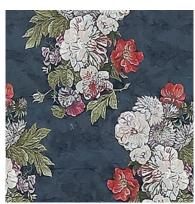

Lancaster Indigo Salt

Lancaster Myrtle Green

Lancaster Sepia Rose

Lancaster Sonar Green

# Lancaster

Traditional flourishes and motifs meet contemporary style in Lancaster.
Fine details and shaded backgrounds add layers of depth to this beautiful, robust fabric.

Composition: 100% Cotton End Use: Multipurpose