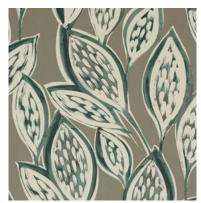

Antibes Deep Ocean

Antibes Terracotta Spruce

## **Antibes**

The striped shading and overlapping fronds of Antibes lend it muted movement; the gentle rustle of breeze rippling through the leaves, a soft step in stillness, the murmur of distant waves. Antibes is an intriguing print that hints at the play of light and shadow.