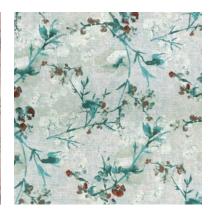

Bottom Right — Begonia Brown Fudge

**Left — Sofa** Arita Coral Sand **Above —** Arita Cyan Stone

**Above — Blinds** Neemrana Renaissance Red, **Chairs** Lancaster Sepia Rose

**Above — Sofa** Lancaster Sonar Green, Lancaster Indigo Salt