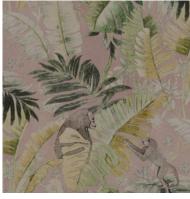

Botswana Cider Sepia

Botswana Rosewood Pine

Botswana Spruce Parchment

## Botswana

Botswana brings the jungle indoors with gigantic leaves, old world monkeys, and great apes nestled amongst the foliage. A soothing scene in bright colours, Botswana is a charming, compelling print.