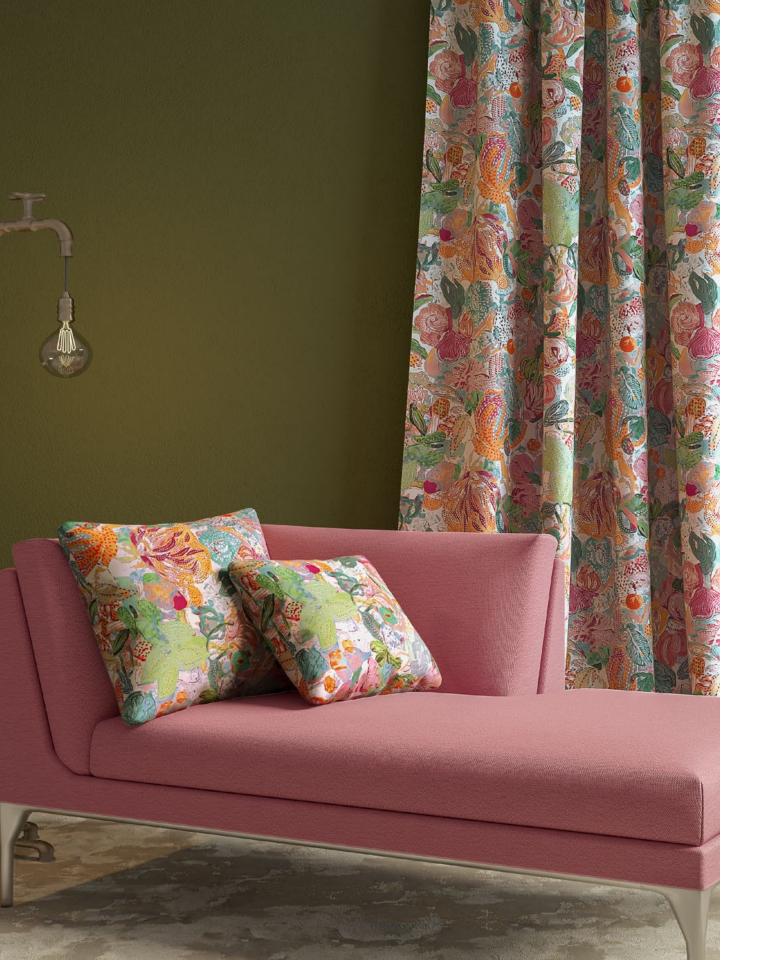

Above — Botswana Cider Sepia

Top Right — Curtain & Wall Covering Botswana Rosewood Pine

Bottom Right — Botswana Spruce Parchment

**Above** — Caledonia Emerald Sea

**Left — Curtain & Cushions** Caledonia Raspberry Forest, **Sofa** Corsica Claret Red