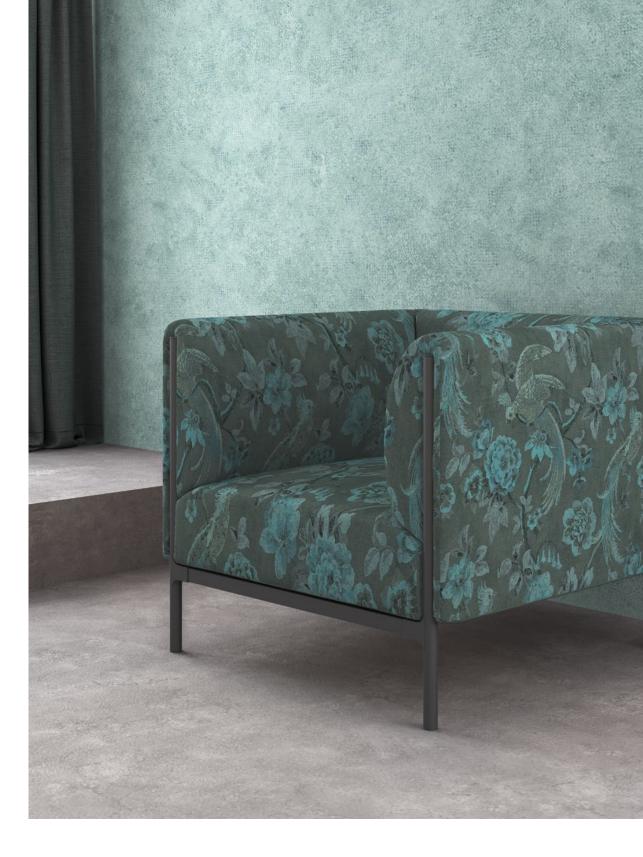

**Above — Armchairs** Bergamot Rouge Summer **Right — Curtain** Bastille Powder Pink

Kruger Cerulean Ash

Kruger Rosewood Sage

Kruger Coral Tortilla

## Kruger

Gentle colours and soft lines make up Kruger's full blooms and flowing plumage, giving it a serene, peaceful quality.

Composition: 100% Cotton End Use: Multipurpose

Tudor Emerald Lake

Tudor Rosewood Sage