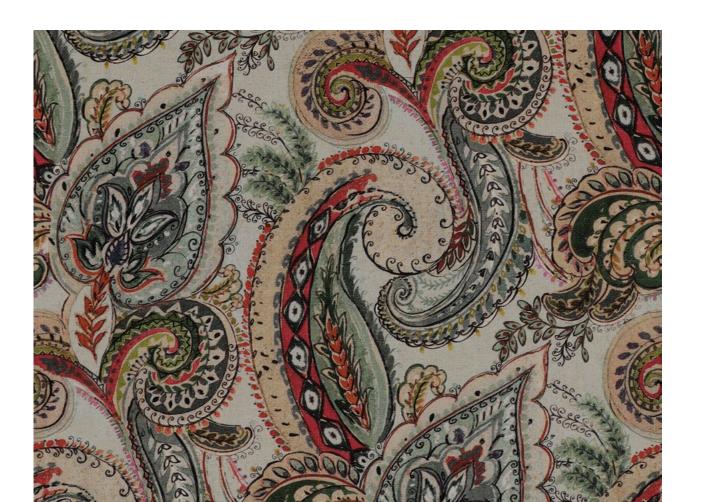

**Above — Armchairs** Bergamot Rouge Summer **Right — Curtain** Bastille Powder Pink

Kruger Cerulean Ash

Kruger Rosewood Sage

Kruger Coral Tortilla

## Kruger

Gentle colours and soft lines make up Kruger's full blooms and flowing plumage, giving it a serene, peaceful quality.

Composition: 100% Cotton End Use: Multipurpose

Tudor Emerald Lake

Tudor Rosewood Sage