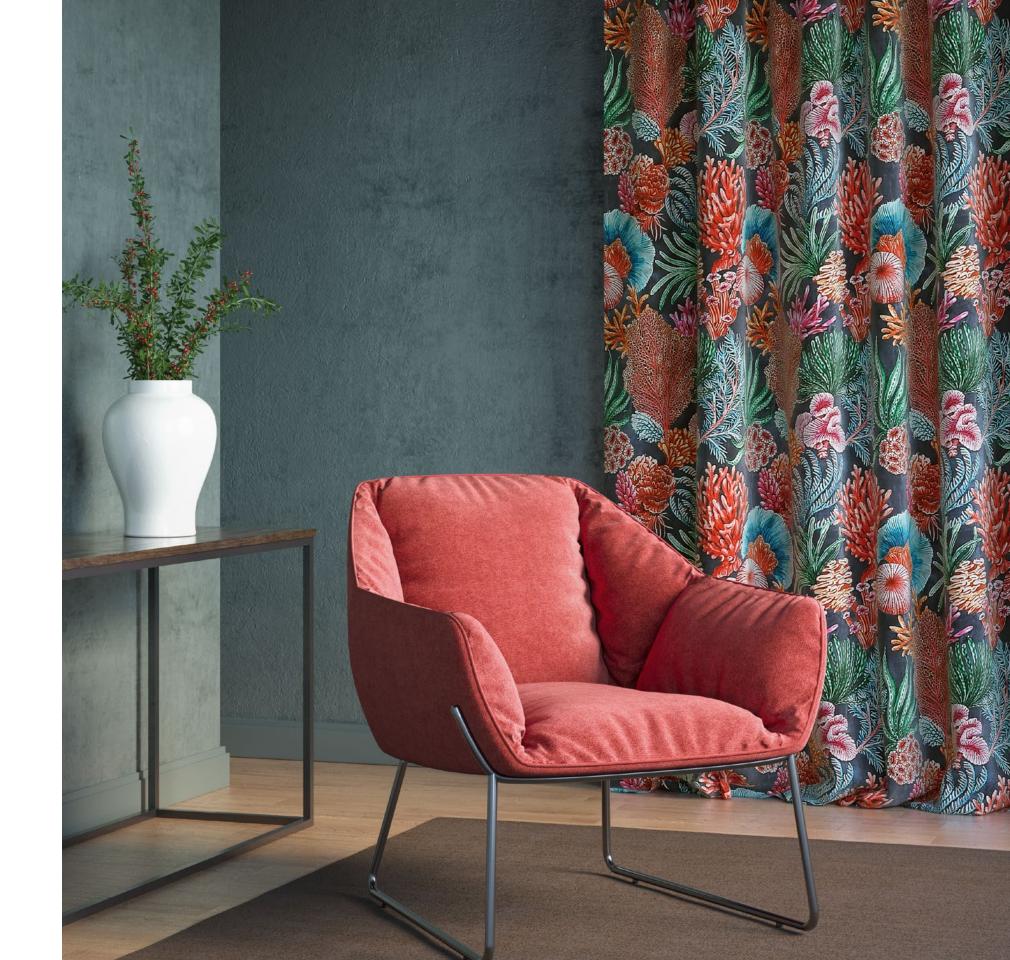

**Above** — Antibes Terracotta Spruce, Antibes Deep Ocean **Left** — **Curtain** Antibes Deep Ocean, **Chair** Camden Chasm

Above — Sofa Begonia Orange Blossom

Top Right — Sofa Begonia Brown Fudge, Cushion Vernazza Turquoise