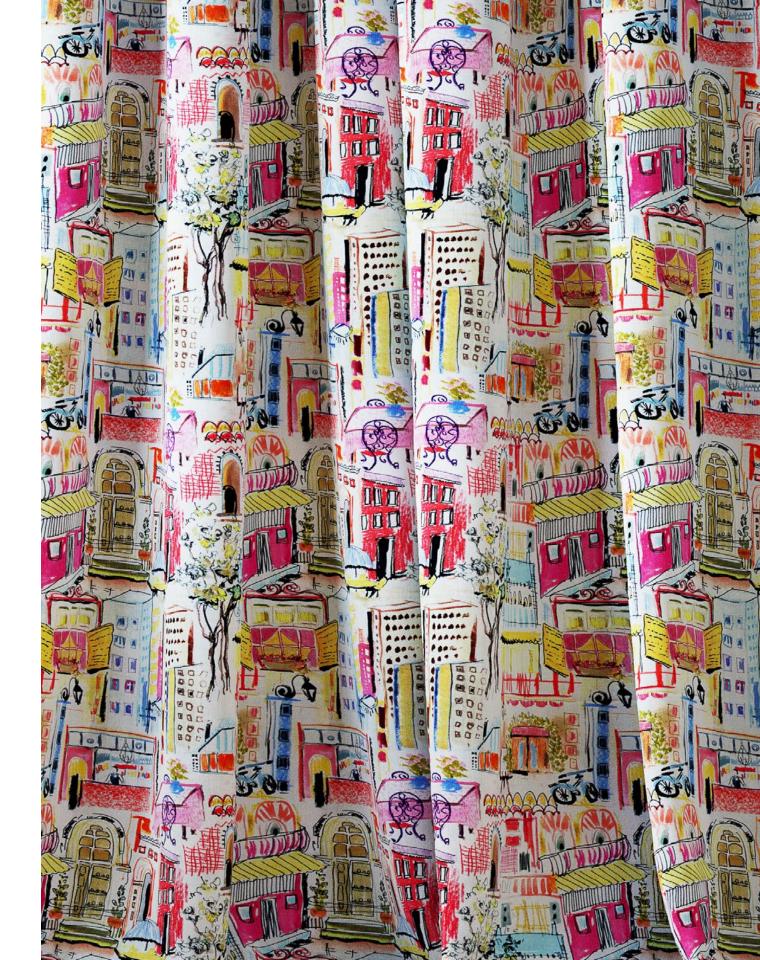

Bastille Powder Pink

### **Bastille**

Bold, chic, vibrant — Bastille is a visually immersive experience that fully captures the spirit and fanciful whimsy of Paris.

Composition: 62% Viscose, 14% Linen,

24% Cotton

End Use: Multipurpose