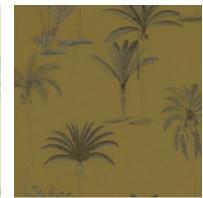

Antibes Deep Ocean

Antibes Terracotta Spruce

## **Antibes**

The striped shading and overlapping fronds of Antibes lend it muted movement; the gentle rustle of breeze rippling through the leaves, a soft step in stillness, the murmur of distant waves. Antibes is an intriguing print that hints at the play of light and shadow.

Composition: 100% Cotton End Use: Multipurpose

Bergamot Garnet Clay

Bergamot Rouge Summer