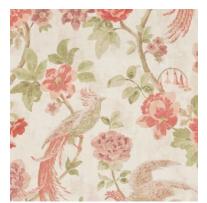

**Above** — Antibes Terracotta Spruce, Antibes Deep Ocean **Left** — **Curtain** Antibes Deep Ocean, **Chair** Camden Chasm

Above — Sofa Begonia Orange Blossom

Top Right — Sofa Begonia Brown Fudge, Cushion Vernazza Turquoise

Antibes Deep Ocean

Antibes Terracotta Spruce

## **Antibes**

The striped shading and overlapping fronds of Antibes lend it muted movement; the gentle rustle of breeze rippling through the leaves, a soft step in stillness, the murmur of distant waves. Antibes is an intriguing print that hints at the play of light and shadow.