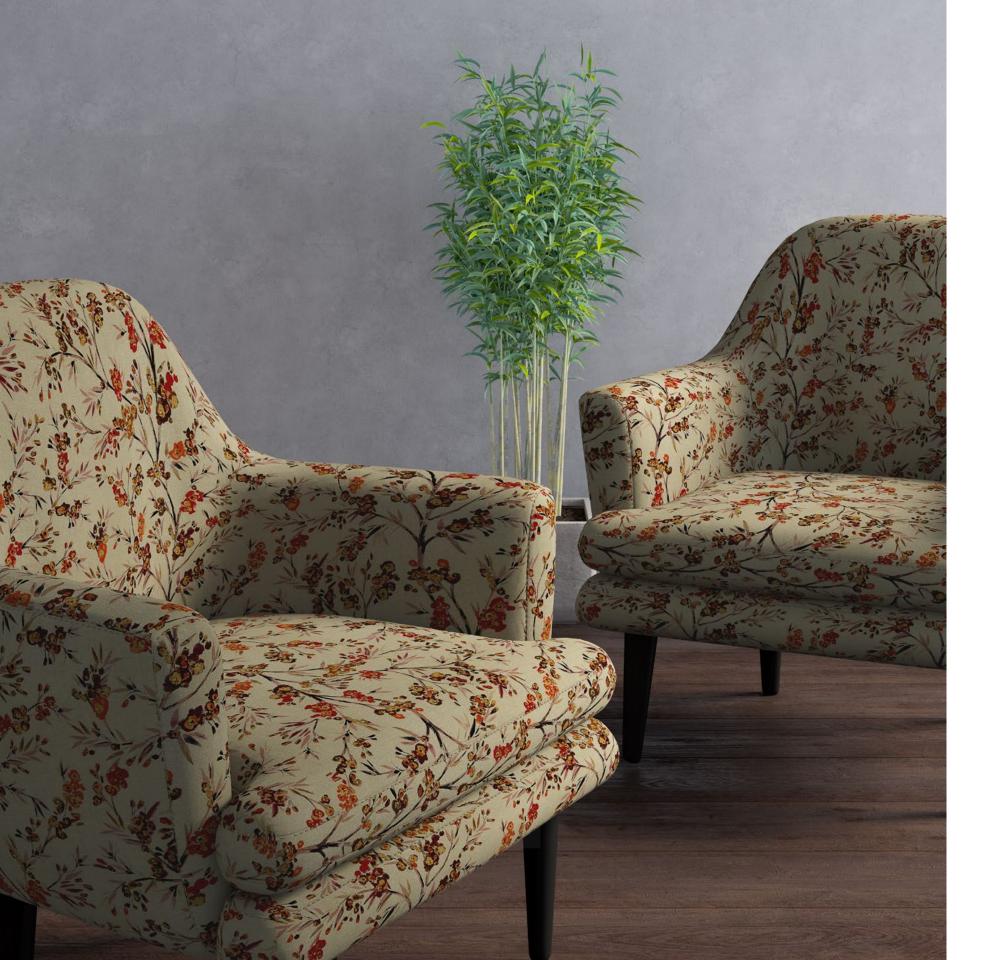

### Sakura

Mellow colours and slender branches allow Sakura to embody the soft spirit of cherry blossoms. Their delicate spread across a simple patterned background make for a calming look and feel.

Composition: 100% Cotton End Use: Multipurpose