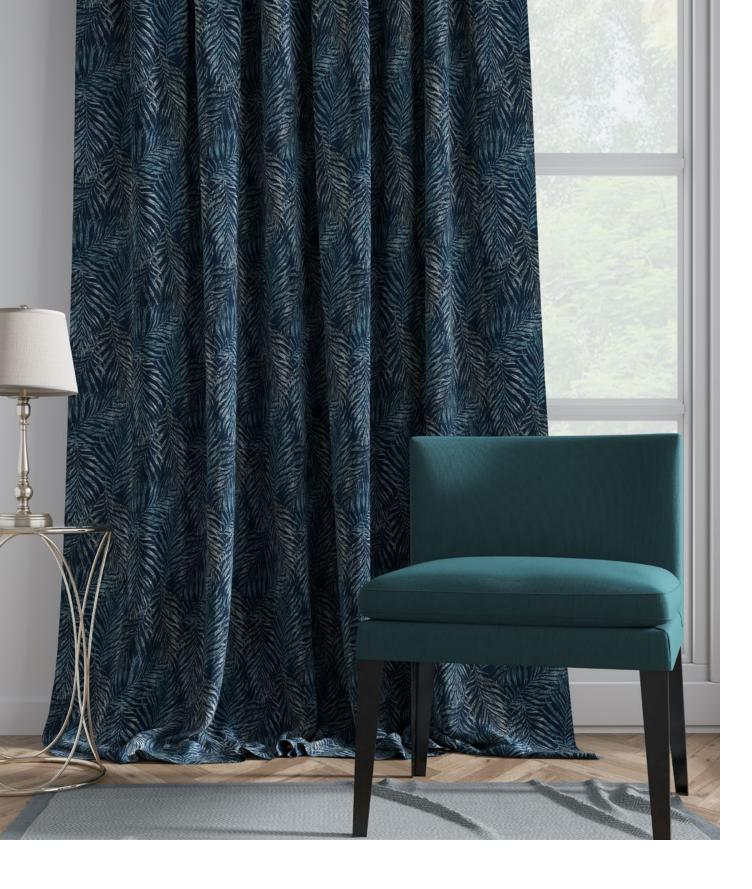

**Above** — Antibes Terracotta Spruce, Antibes Deep Ocean **Left** — **Curtain** Antibes Deep Ocean, **Chair** Camden Chasm

Above — Sofa Begonia Orange Blossom

Top Right — Sofa Begonia Brown Fudge, Cushion Vernazza Turquoise

Antibes Deep Ocean

Antibes Terracotta Spruce

## **Antibes**

The striped shading and overlapping fronds of Antibes lend it muted movement; the gentle rustle of breeze rippling through the leaves, a soft step in stillness, the murmur of distant waves. Antibes is an intriguing print that hints at the play of light and shadow.