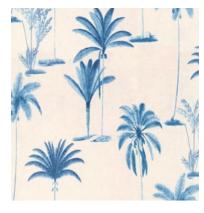

Antibes Deep Ocean

Antibes Terracotta Spruce

## **Antibes**

The striped shading and overlapping fronds of Antibes lend it muted movement; the gentle rustle of breeze rippling through the leaves, a soft step in stillness, the murmur of distant waves. Antibes is an intriguing print that hints at the play of light and shadow.