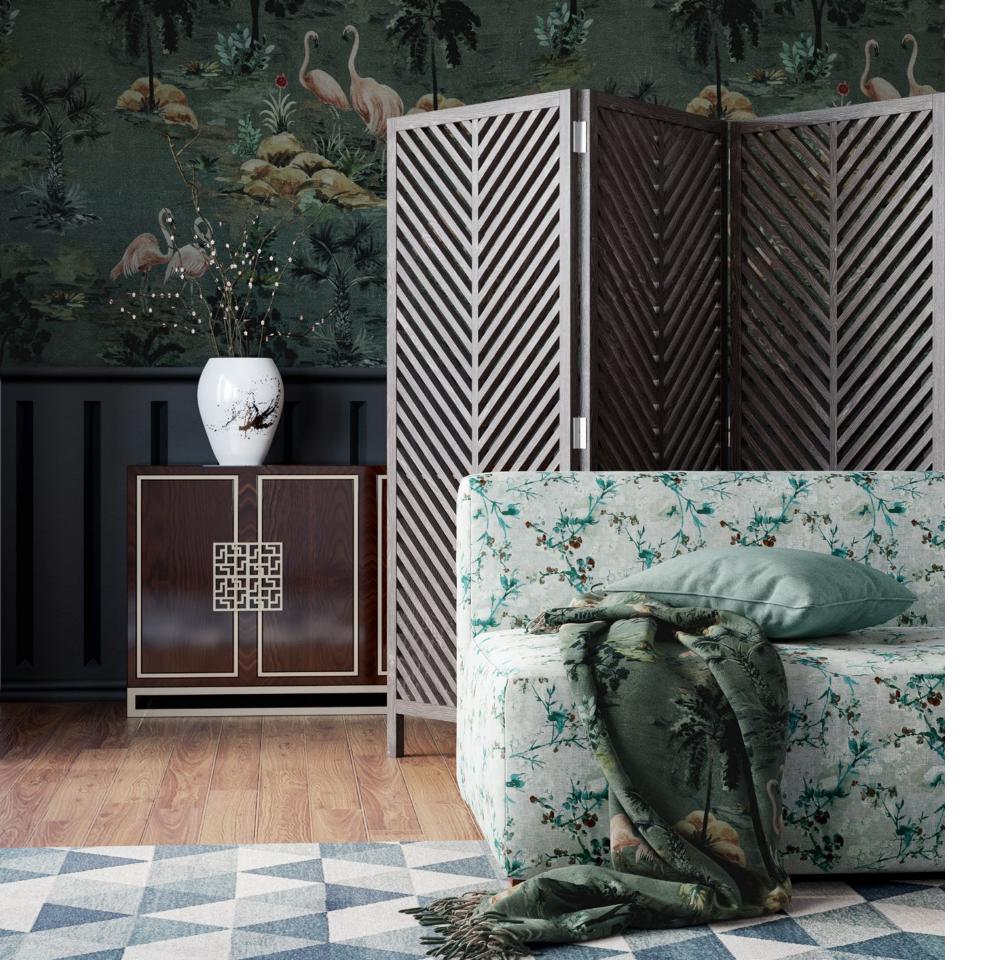

#### Nakuru

Scenic and bold, Nakuru is an invitation to immerse yourself in the world of grazing flamingos, rippling waters, and swaying palms. This picturesque print is available in vivid hues as well as muted tones, for a range of moods — Arctic Slate, Pine Ash, and Old Rose.