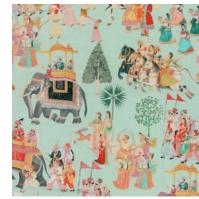

## Maurya

Indian miniature art is the champion of Maurya, a print that perfectly recreates the style and intricacies. A celebratory parade with music, dance, and victorious rulers on striding elephants - Maurya is a stately, striking fabric that makes an impression.