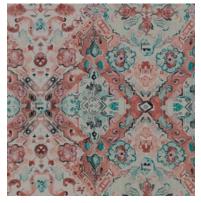

Composition: 100% Cotton End Use: Multipurpose

Arita Coral Sand

Arita Cyan Stone

#### A ...!.

A medley of birds and carefully arranged flowers come gracefully together in Arita. This 100% cotton fabric, inspired by Japanese art and symbolism, comes in two soft colours that add a delicate vintage — charm to the print.