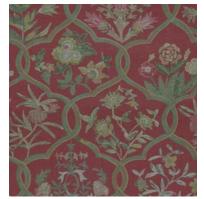

Neemrana Ivory Spruce

Neemrana Olive Blush

Neemrana Palace Green

Neemrana Renaissance Red

### Neemrana

Leaves unfurled, the lattice-framed florals depicted in Neemrana stand out against the simple background. The elegant pattern is enhanced by the faint lustre of the fabric.

Composition: 62% Viscose, 14% Linen,