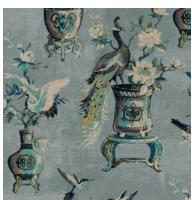

Composition: 100% Cotton End Use: Multipurpose

Arita Coral Sand

Arita Cyan Stone

#### A ...!.

A medley of birds and carefully arranged flowers come gracefully together in Arita. This 100% cotton fabric, inspired by Japanese art and symbolism, comes in two soft colours that add a delicate vintage — charm to the print.