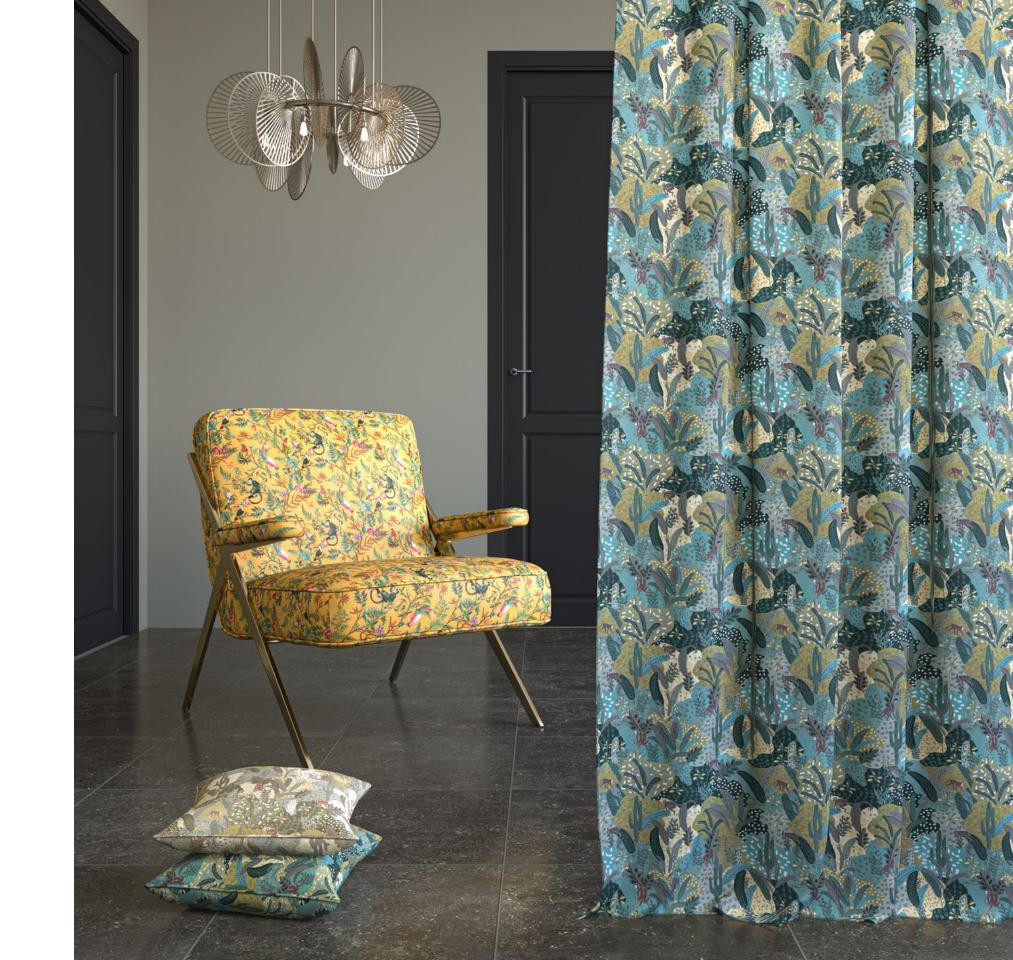

## Saguaro

Foliage layered over diverse terrains form an imaginative habitat in Saguaro. Interspersed with tall cacti and broad leaves, Saguaro blends the sophistication of its weave with a playfulness brought about by lustrous colour and curious monkeys examining their surroundings.