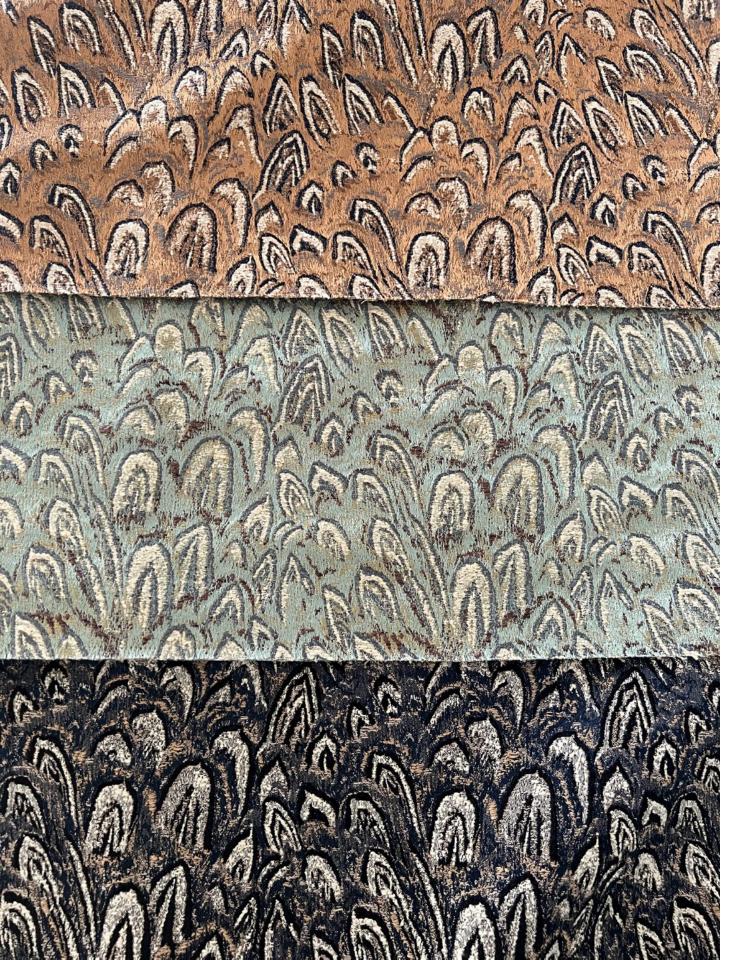

#### Sunderban

A flurry of peacock feathers covers Sunderban, a charming, exquisite fabric. Matte and subtle gloss play off each other to create a fabric brimming with texture, bringing a lively warmth to the pattern.