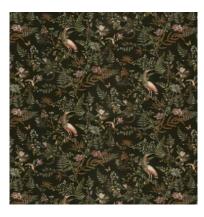

#### Sunderban

A flurry of peacock feathers covers Sunderban, a charming, exquisite fabric. Matte and subtle gloss play off each other to create a fabric brimming with texture, bringing a lively warmth to the pattern.

Composition: 53% Polyester, 41% Viscose,

6% Acrylic

End Use: Multipurpose

Sunderban Glacier

Sunderban Indigo

Sunderban Ochre