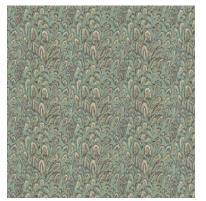

Composition: 53% Polyester, 41% Viscose,

6% Acrylic

End Use: Multipurpose

Sunderban Glacier

Sunderban Indigo

Sunderban Ochre

#### Sunderban

A flurry of peacock feathers covers Sunderban, a charming, exquisite fabric. Matte and subtle gloss play off each other to create a fabric brimming with texture, bringing a lively warmth to the pattern.