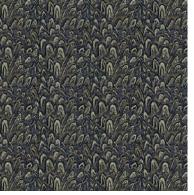

Composition: 53% Polyester, 41% Viscose,

6% Acrylic

End Use: Multipurpose

Sunderban Glacier

Sunderban Indigo

Sunderban Ochre

#### Sunderban

A flurry of peacock feathers covers Sunderban, a charming, exquisite fabric. Matte and subtle gloss play off each other to create a fabric brimming with texture, bringing a lively warmth to the pattern.