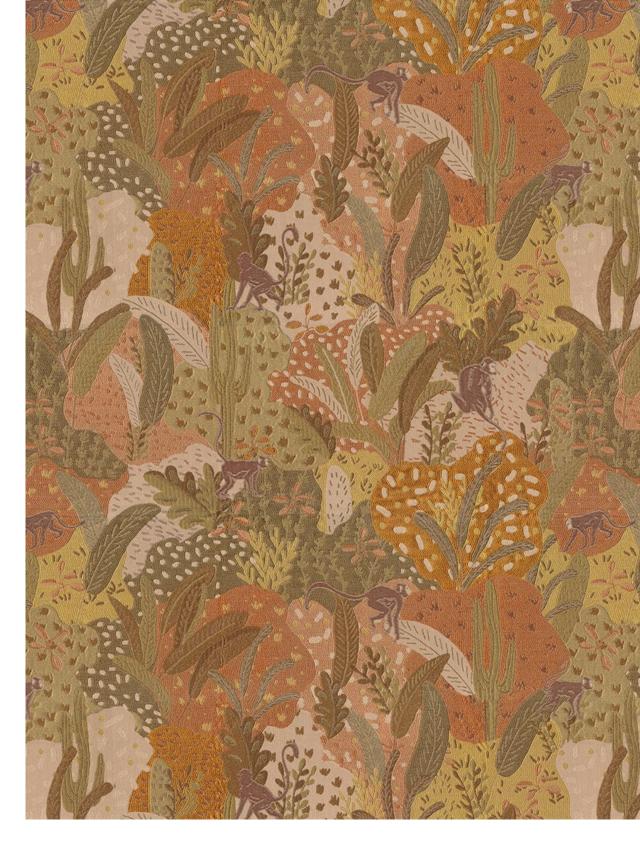

## Saguaro

Foliage layered over diverse terrains form an imaginative habitat in Saguaro. Interspersed with tall cacti and broad leaves, Saguaro blends the sophistication of its weave with a playfulness brought about by lustrous colour and curious monkeys examining their surroundings.