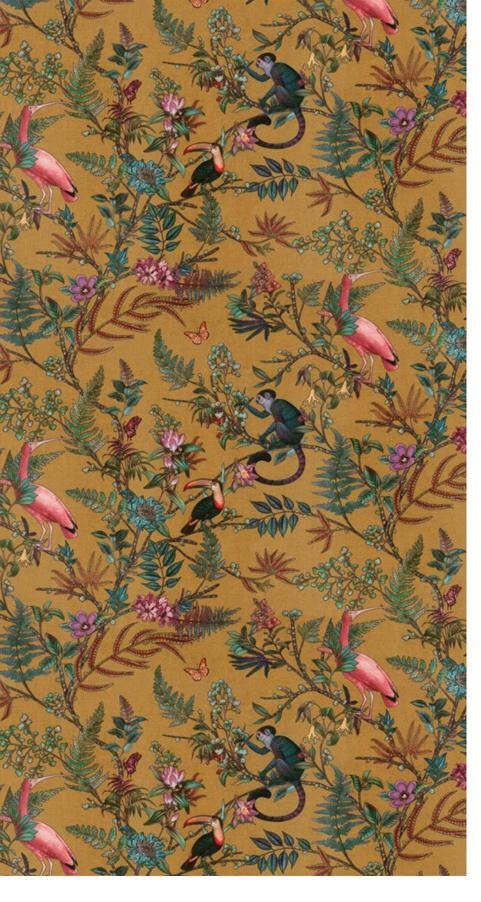

#### Parco Dora

Astonishingly soft to the touch, Parco Dora is a delightful print teeming with the wonders of a tropical paradise. The playful print of monkeys, toucans, butterflies, and storks amongst an abundance of flora paint a calming, picturesque scene that enchants.