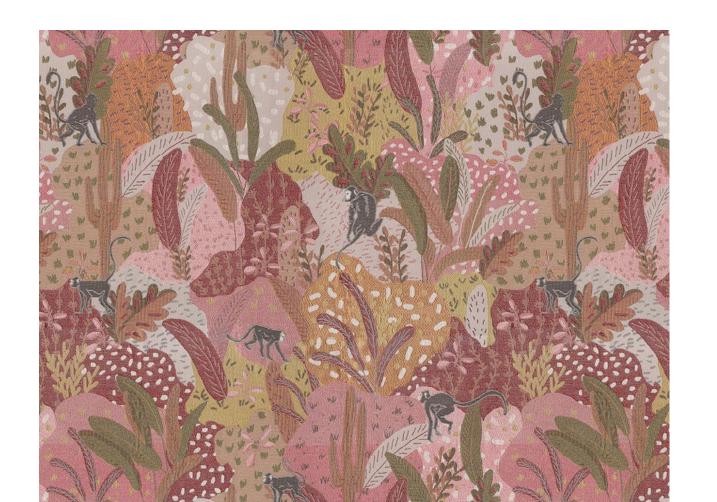

## Saguaro

Foliage layered over diverse terrains form an imaginative habitat in Saguaro. Interspersed with tall cacti and broad leaves, Saguaro blends the sophistication of its weave with a playfulness brought about by lustrous colour and curious monkeys examining their surroundings.