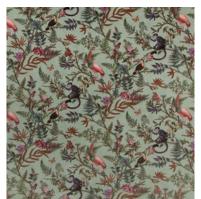

## Saguaro

Foliage layered over diverse terrains form an imaginative habitat in Saguaro. Interspersed with tall cacti and broad leaves, Saguaro blends the sophistication of its weave with a playfulness brought about by lustrous colour and curious monkeys examining their surroundings.

Composition: 13% Nylon, 51% Polyester,

36% Viscose

End Use: Multipurpose

Saguaro Sapphire

Saguaro Copper

Saguaro Dark Forest

Saguaro Mustard Gold

Saguaro Salmon