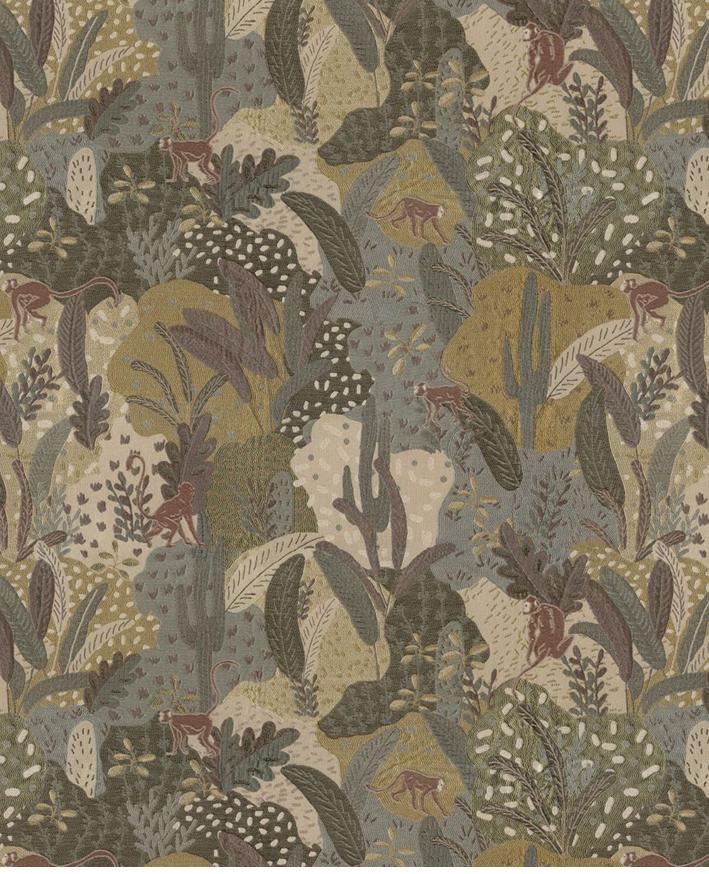

## Saguaro

Foliage layered over diverse terrains form an imaginative habitat in Saguaro. Interspersed with tall cacti and broad leaves, Saguaro blends the sophistication of its weave with a playfulness brought about by lustrous colour and curious monkeys examining their surroundings.