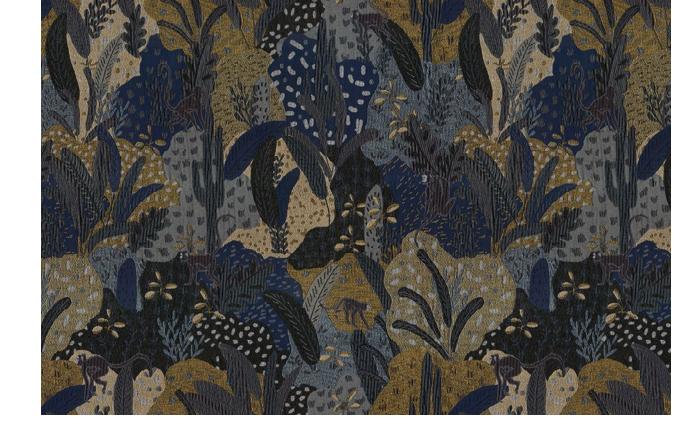

## Saguaro

Foliage layered over diverse terrains form an imaginative habitat in Saguaro. Interspersed with tall cacti and broad leaves, Saguaro blends the sophistication of its weave with a playfulness brought about by lustrous colour and curious monkeys examining their surroundings.