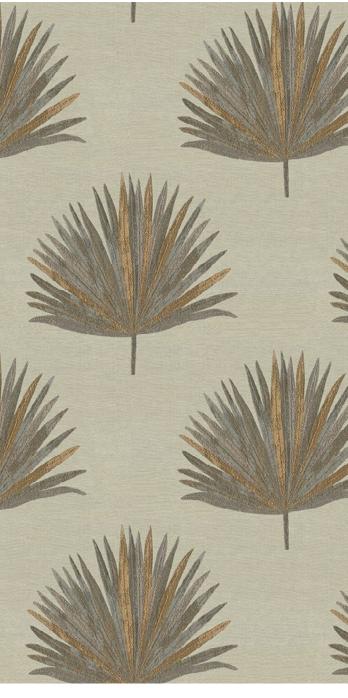

#### Joshua

The jumbo palm motifs of Joshua offer a stunning balance between reality and fantasy. The fanning leaves look almost lifelike, transcending into whimsy through dreamy colours, creating an elegant and stunning fabric.