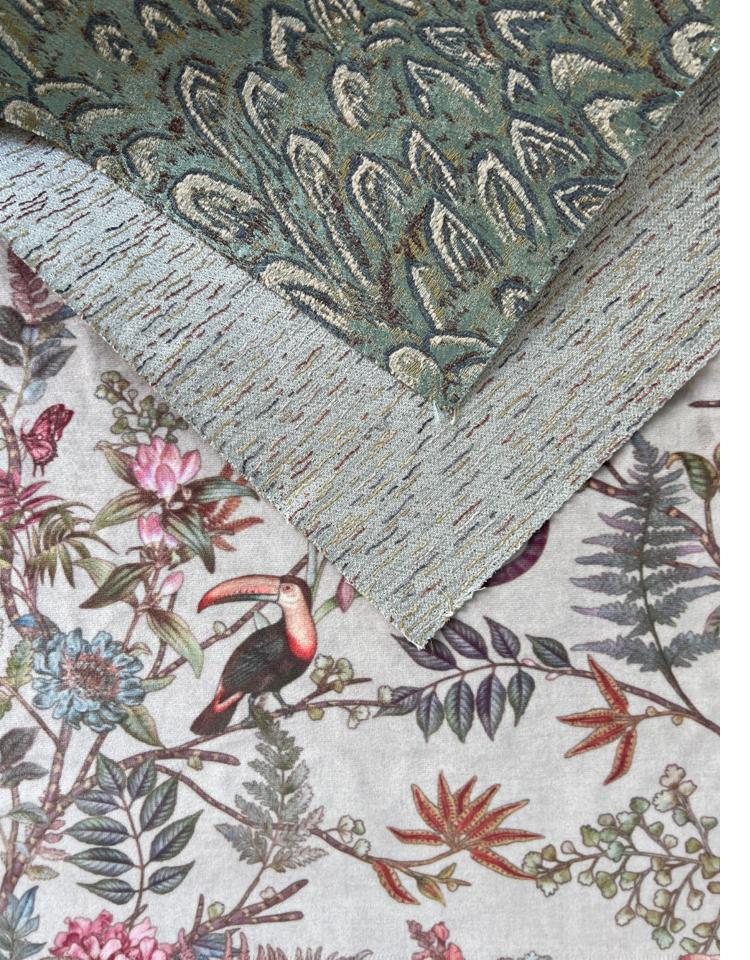

#### Sunderban

A flurry of peacock feathers covers Sunderban, a charming, exquisite fabric. Matte and subtle gloss play off each other to create a fabric brimming with texture, bringing a lively warmth to the pattern.