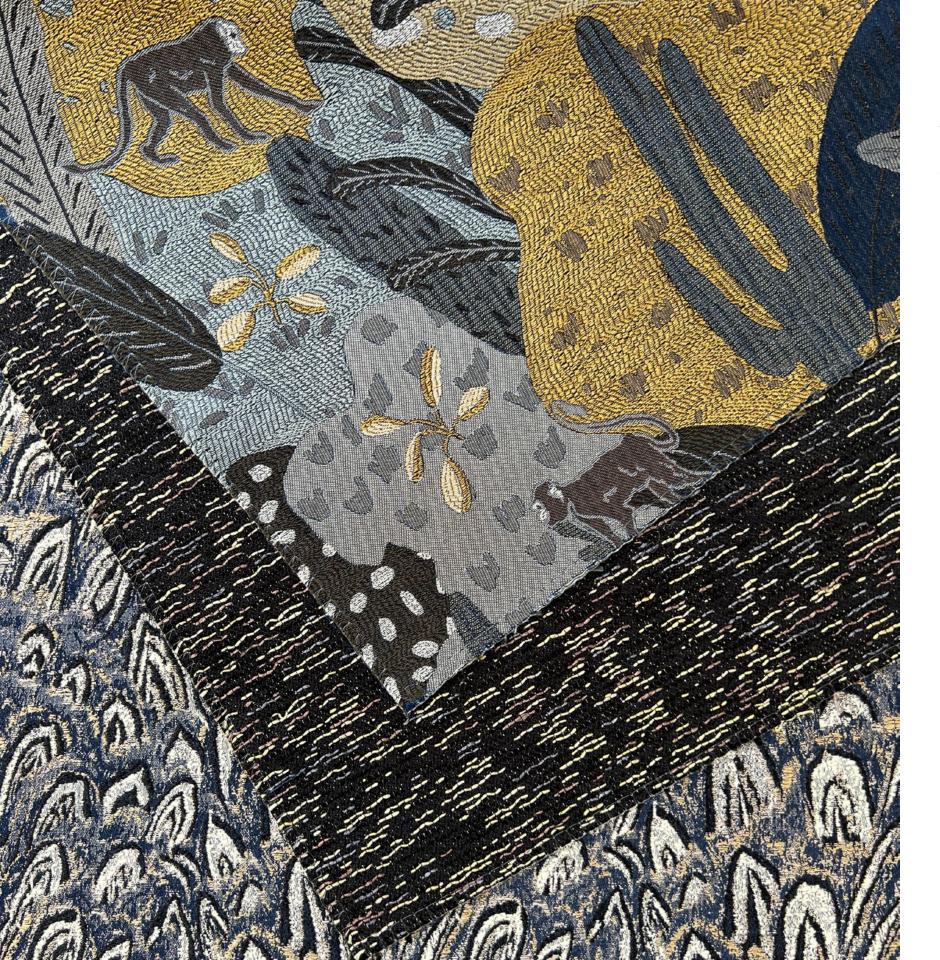

## Saguaro

Foliage layered over diverse terrains form an imaginative habitat in Saguaro. Interspersed with tall cacti and broad leaves, Saguaro blends the sophistication of its weave with a playfulness brought about by lustrous colour and curious monkeys examining their surroundings.