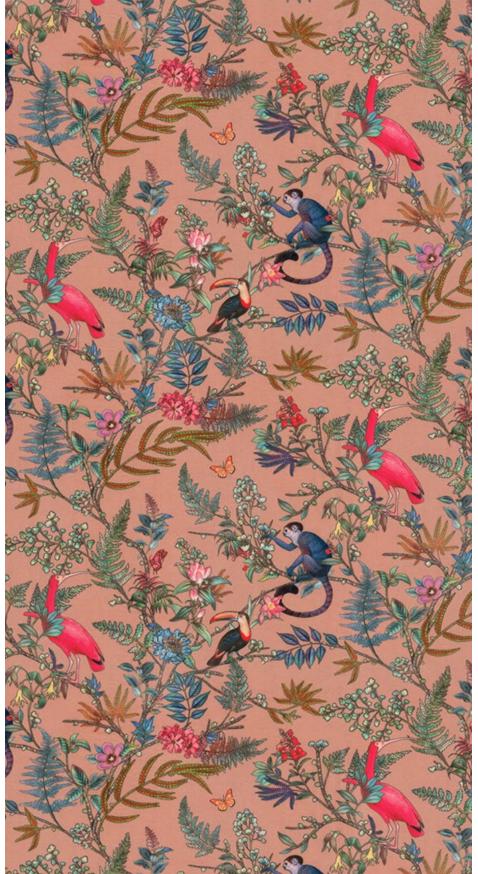

#### Parco Dora

Astonishingly soft to the touch, Parco Dora is a delightful print teeming with the wonders of a tropical paradise. The playful print of monkeys, toucans, butterflies, and storks amongst an abundance of flora paint a calming, picturesque scene that enchants.