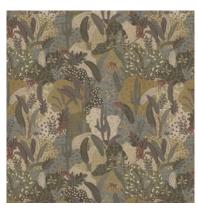

Composition: 65% Linen, 35% Viscose

End Use: Multipurpose

Ranthambore Crimson

Ranthambore Glacier

Ranthambore Indigo

Ranthambore Noir

Ranthambore Oyster Grey

Ranthambore Parchment

Ranthambore Sapphire

### Ranthambore

The simplicity of the cherry blossom is brought to life through the subtle twisting of colour, woven together to evoke a sense of depth.

Composition: 48% Polyester, 33% Viscose,

19% Cotton