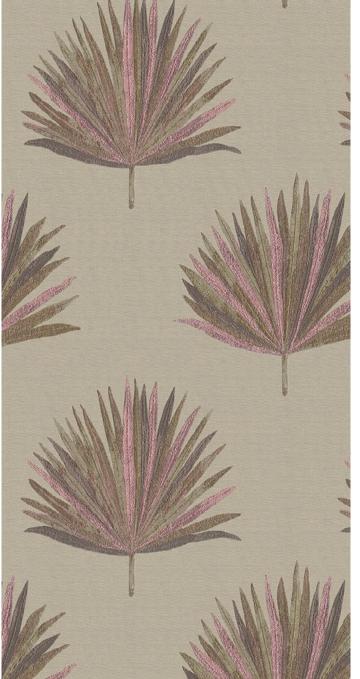

Joshua Indigo

Joshua Peony

Joshua Prune

#### Joshua

The jumbo palm motifs of Joshua offer a stunning balance between reality and fantasy. The fanning leaves look almost lifelike, transcending into whimsy through dreamy colours, creating an elegant and stunning fabric.