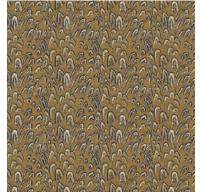

Composition: 53% Polyester, 41% Viscose,

6% Acrylic

End Use: Multipurpose

Sunderban Glacier

Sunderban Indigo

Sunderban Ochre

#### Sunderban

A flurry of peacock feathers covers Sunderban, a charming, exquisite fabric. Matte and subtle gloss play off each other to create a fabric brimming with texture, bringing a lively warmth to the pattern.