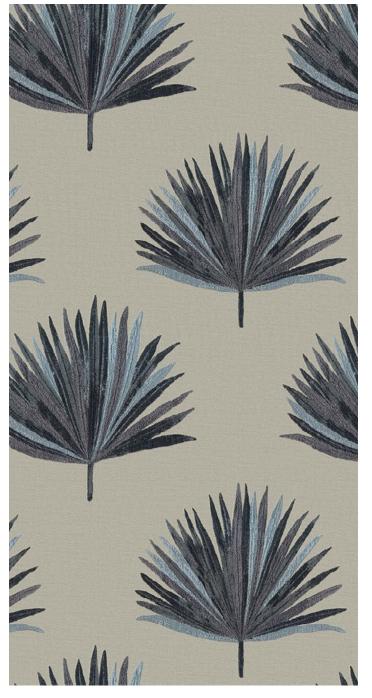

#### Joshua

The jumbo palm motifs of Joshua offer a stunning balance between reality and fantasy. The fanning leaves look almost lifelike, transcending into whimsy through dreamy colours, creating an elegant and stunning fabric.