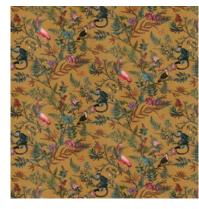

## Saguaro

Foliage layered over diverse terrains form an imaginative habitat in Saguaro. Interspersed with tall cacti and broad leaves, Saguaro blends the sophistication of its weave with a playfulness brought about by lustrous colour and curious monkeys examining their surroundings.