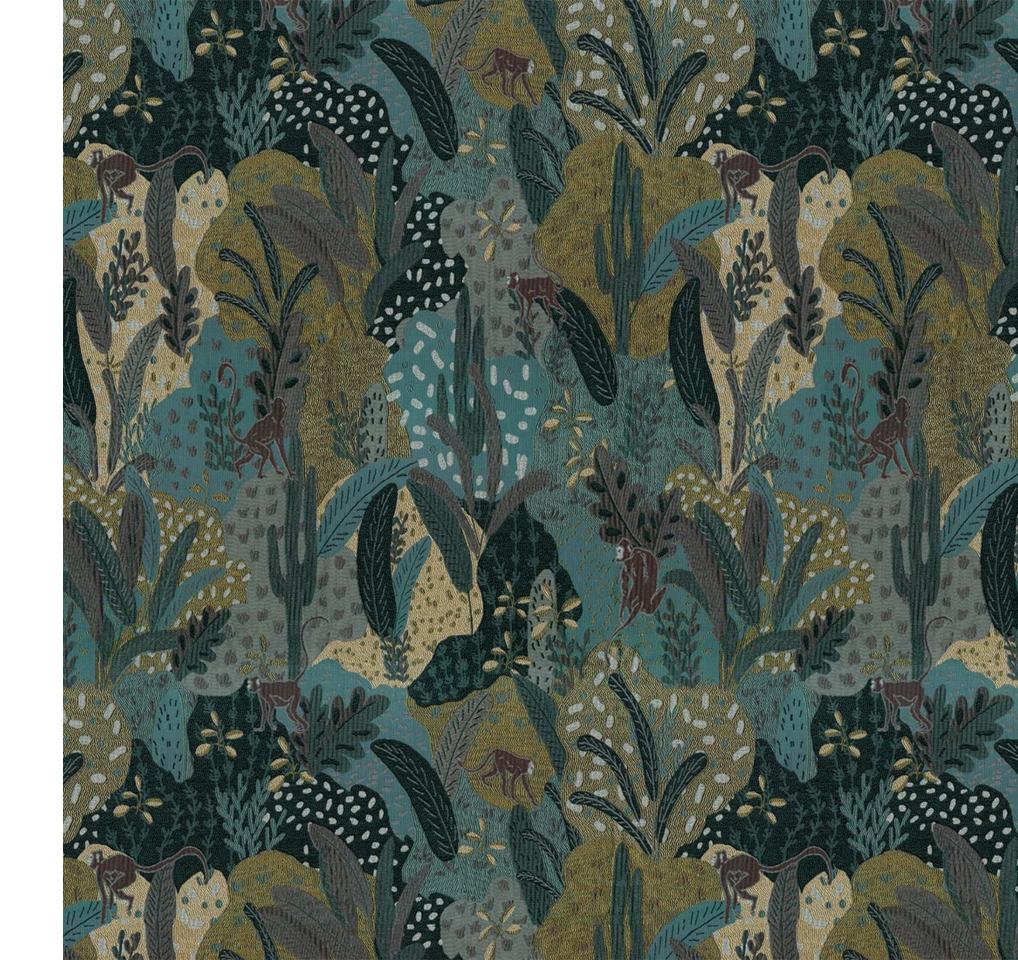

## Saguaro

Foliage layered over diverse terrains form an imaginative habitat in Saguaro. Interspersed with tall cacti and broad leaves, Saguaro blends the sophistication of its weave with a playfulness brought about by lustrous colour and curious monkeys examining their surroundings.