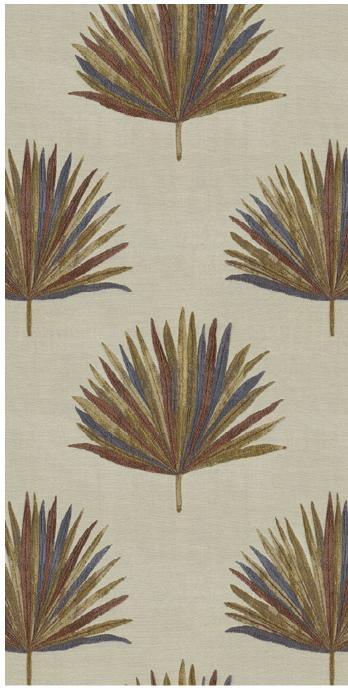

Joshua Indigo

Joshua Peony

Joshua Prune

#### Joshua

The jumbo palm motifs of Joshua offer a stunning balance between reality and fantasy. The fanning leaves look almost lifelike, transcending into whimsy through dreamy colours, creating an elegant and stunning fabric.