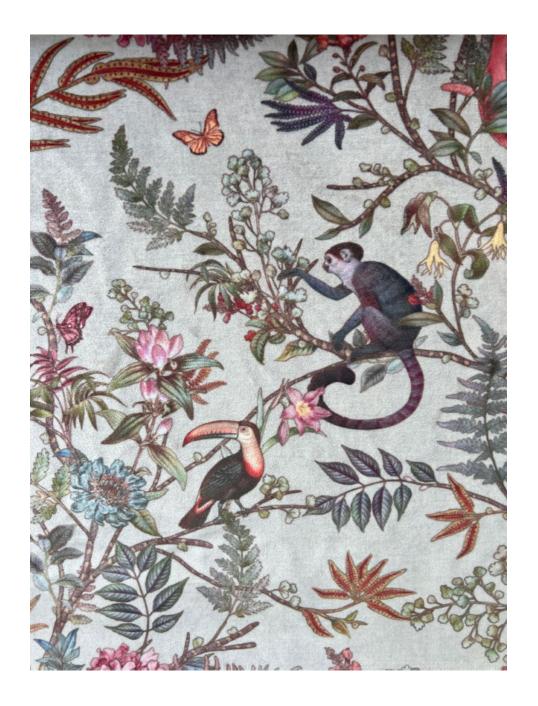

#### Parco Dora

Astonishingly soft to the touch, Parco Dora is a delightful print teeming with the wonders of a tropical paradise. The playful print of monkeys, toucans, butterflies, and storks amongst an abundance of flora paint a calming, picturesque scene that enchants.