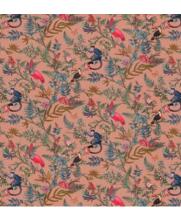

## Saguaro

Foliage layered over diverse terrains form an imaginative habitat in Saguaro. Interspersed with tall cacti and broad leaves, Saguaro blends the sophistication of its weave with a playfulness brought about by lustrous colour and curious monkeys examining their surroundings.

Composition: 13% Nylon, 51% Polyester,

36% Viscose

End Use: Multipurpose

Saguaro Sapphire

Saguaro Copper

Saguaro Dark Forest

Saguaro Mustard Gold

Saguaro Salmon