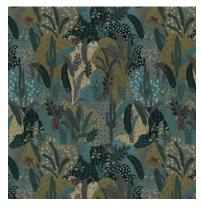

Composition: 53% Polyester, 41% Viscose,

6% Acrylic

End Use: Multipurpose

Sunderban Glacier

Sunderban Indigo

Sunderban Ochre

#### Sunderban

A flurry of peacock feathers covers Sunderban, a charming, exquisite fabric. Matte and subtle gloss play off each other to create a fabric brimming with texture, bringing a lively warmth to the pattern.