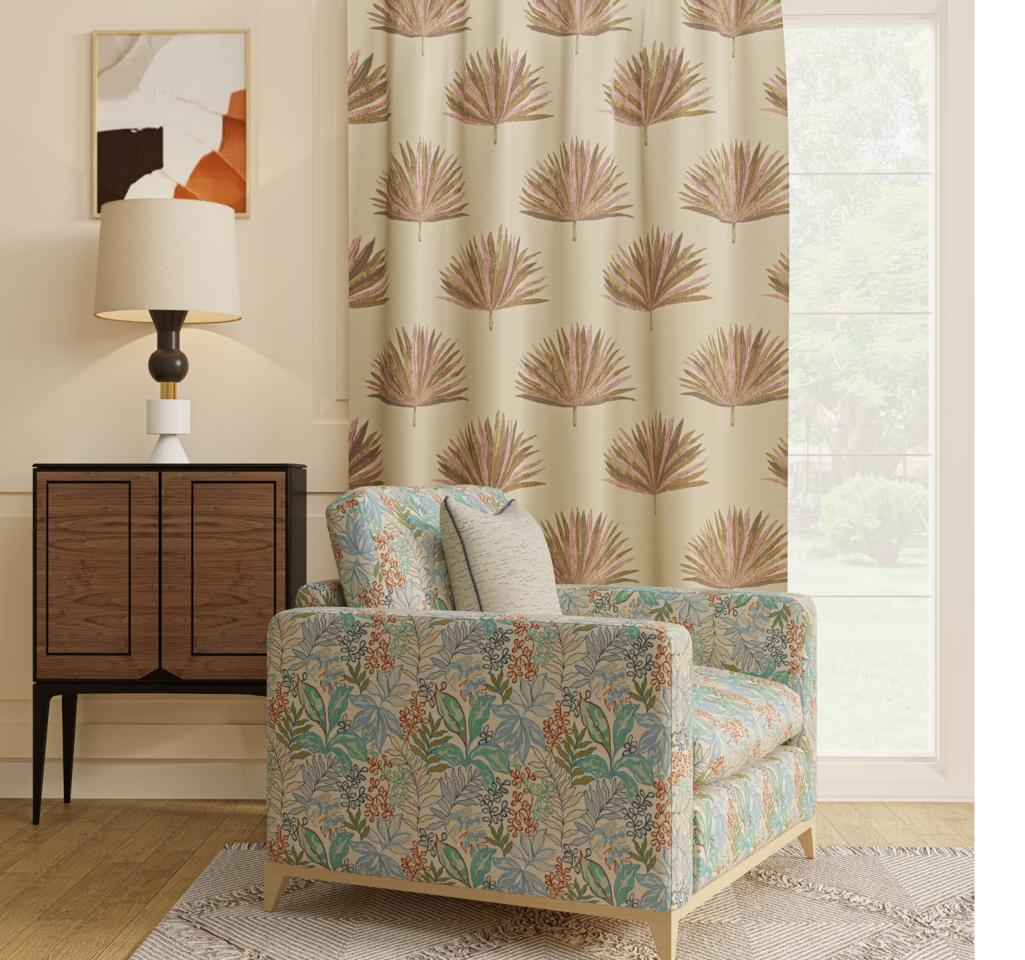

**Above** — Parco Dora Pearl

**Left — Top to Bottom** Sunderban Glacier, Ranthambore Sapphire, Parco Dora Pearl

Joshua Bronze Joshua Indigo Joshua Peony Joshua Prune

**Curtain** Joshua Peony, **Cushion** Ranthambore Glacier, **Armchair** Bandipur Heritage Blue

#### Joshua

The jumbo palm motifs of Joshua offer a stunning balance between reality and fantasy. The fanning leaves look almost lifelike, transcending into whimsy through dreamy colours, creating an elegant and stunning fabric.