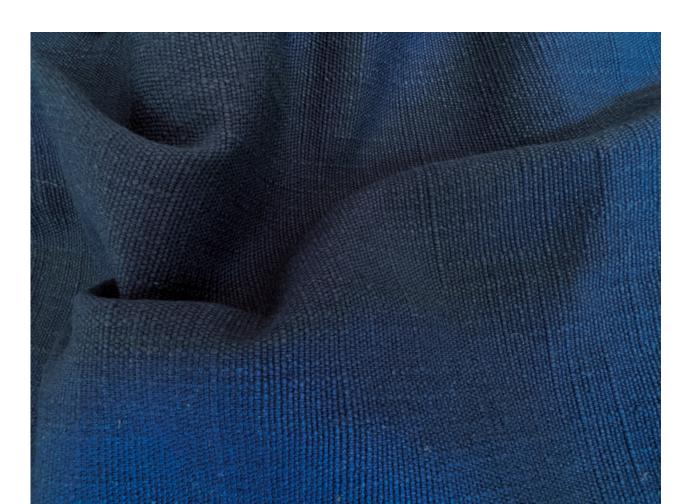

Fabrics — Top to Bottom Richmond Butternut, Richmond Sky Dlve, Richmond Treehouse

**Above** — Richmond Fog **Right** — **Top to Bottom** Richmond Midnight, Richmond Marshmellow,
Richmond Pristine, Richmond Safari