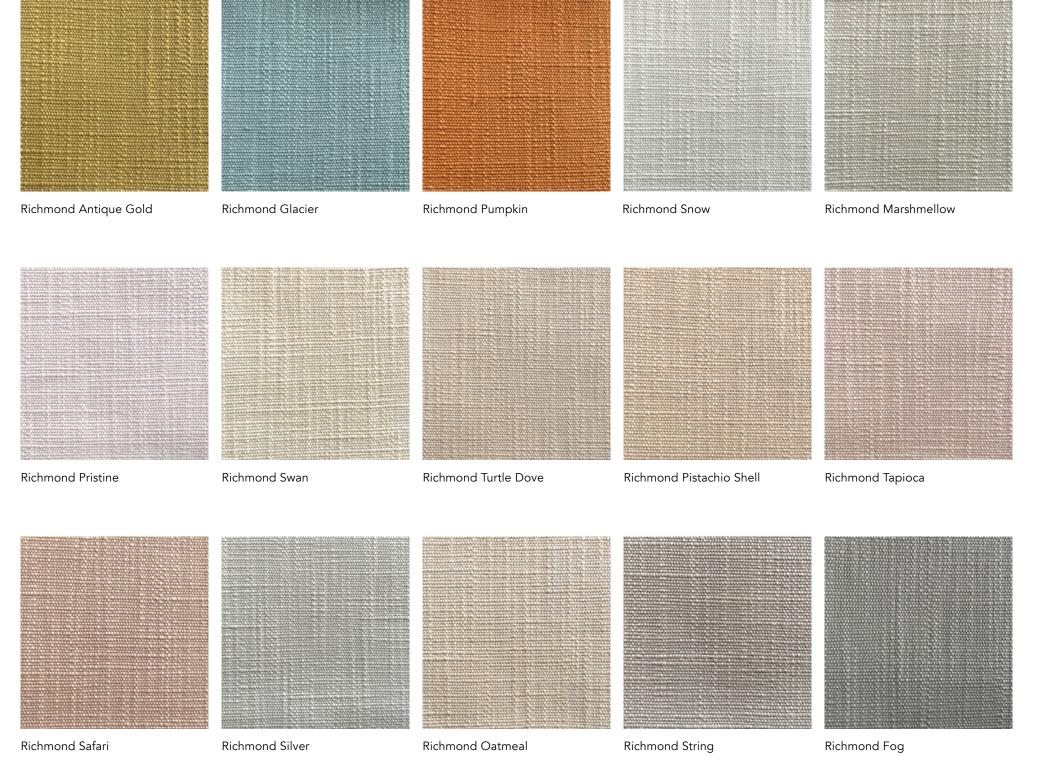

## Richmond Cotton Upholstery

Richmond fabric is a soft yet durable cotton fabric suitable for upholstery. Using fancy texturized cotton yarns, Richmond has varied slubs and uneven dyeing effects on the surface.

Richmond

Richmond fabric is a soft yet durable cotton fabric suitable for upholstery. Using fancy texturized cotton yarns, Richmond has varied slubs and uneven dyeing effects on the surface.

Composition: 100% Cotton End Use: Multipurpose