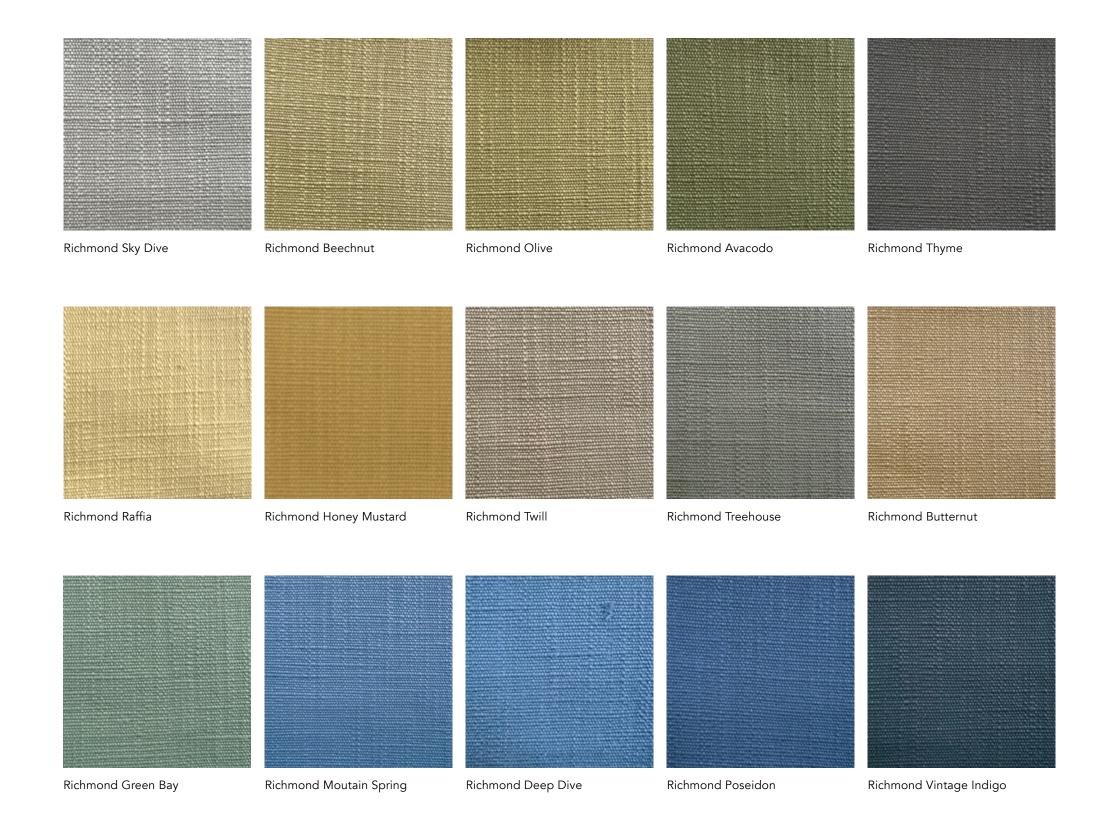

## Richmond Cotton Upholstery

Richmond fabric is a soft yet durable cotton fabric suitable for upholstery. Using fancy texturized cotton yarns, Richmond has varied slubs and uneven dyeing effects on the surface.

Richmond

Richmond fabric is a soft yet durable cotton fabric suitable for upholstery. Using fancy texturized cotton yarns, Richmond has varied slubs and uneven dyeing effects on the surface.

Composition: 100% Cotton End Use: Multipurpose