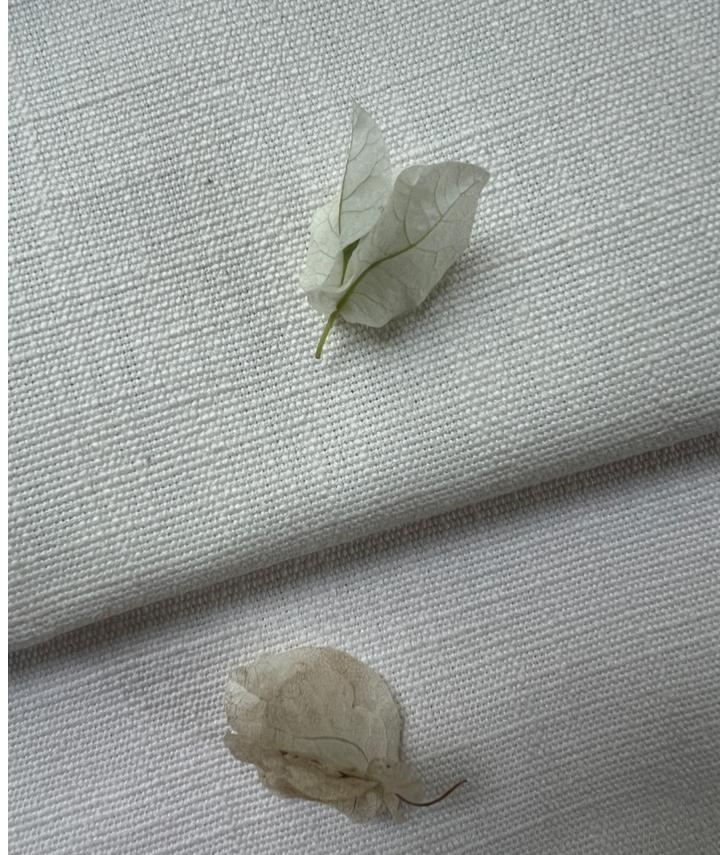

Fabrics — Top to Bottom Richmond Butternut, Richmond Sky Dlve, Richmond Treehouse

**Above** — Richmond Fog **Right** — **Top to Bottom** Richmond Midnight, Richmond Marshmellow,
Richmond Pristine, Richmond Safari