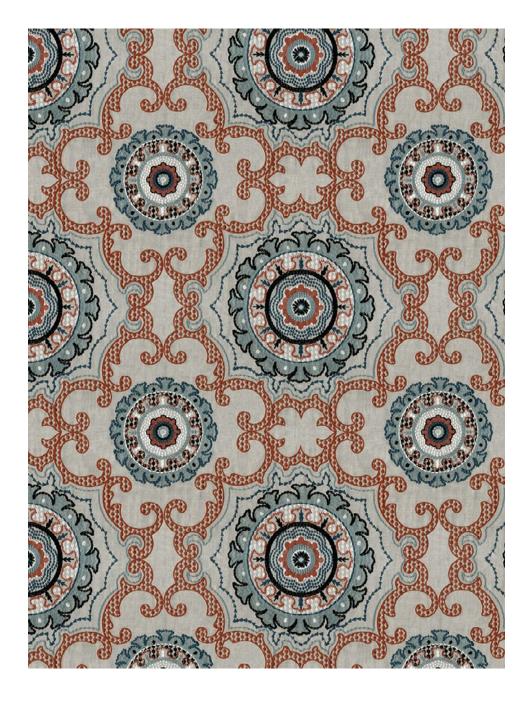

#### Marina

Colours shifting with the light and borders blurring into each other, Marina's design entrances as it unfurls across the fabric.

Muted tones come alive with intricacy, giving it a sophisticated air.