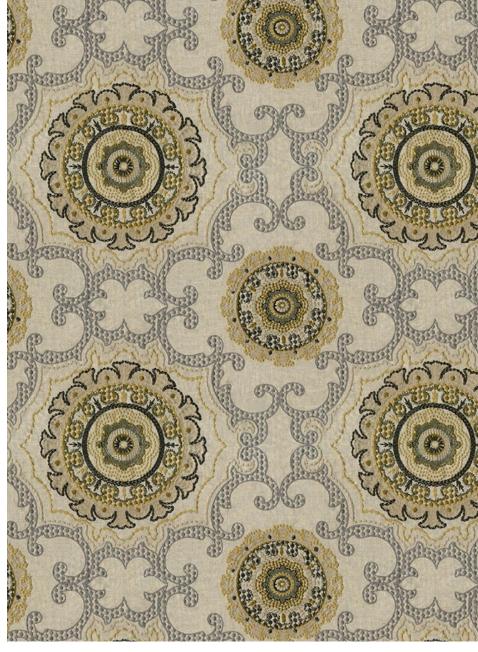

**Above** — Marina Deep Sea **Left** — Eira Wasabi, Marina Deep Sea (Detail)

**Above** — Laurel Mustard Gold **Right** — Marina Tannin

**Above** — Blaze Cardinal **Top left** — Blaze Frost Grey **Bottom left** — Blaze Rose Cloud