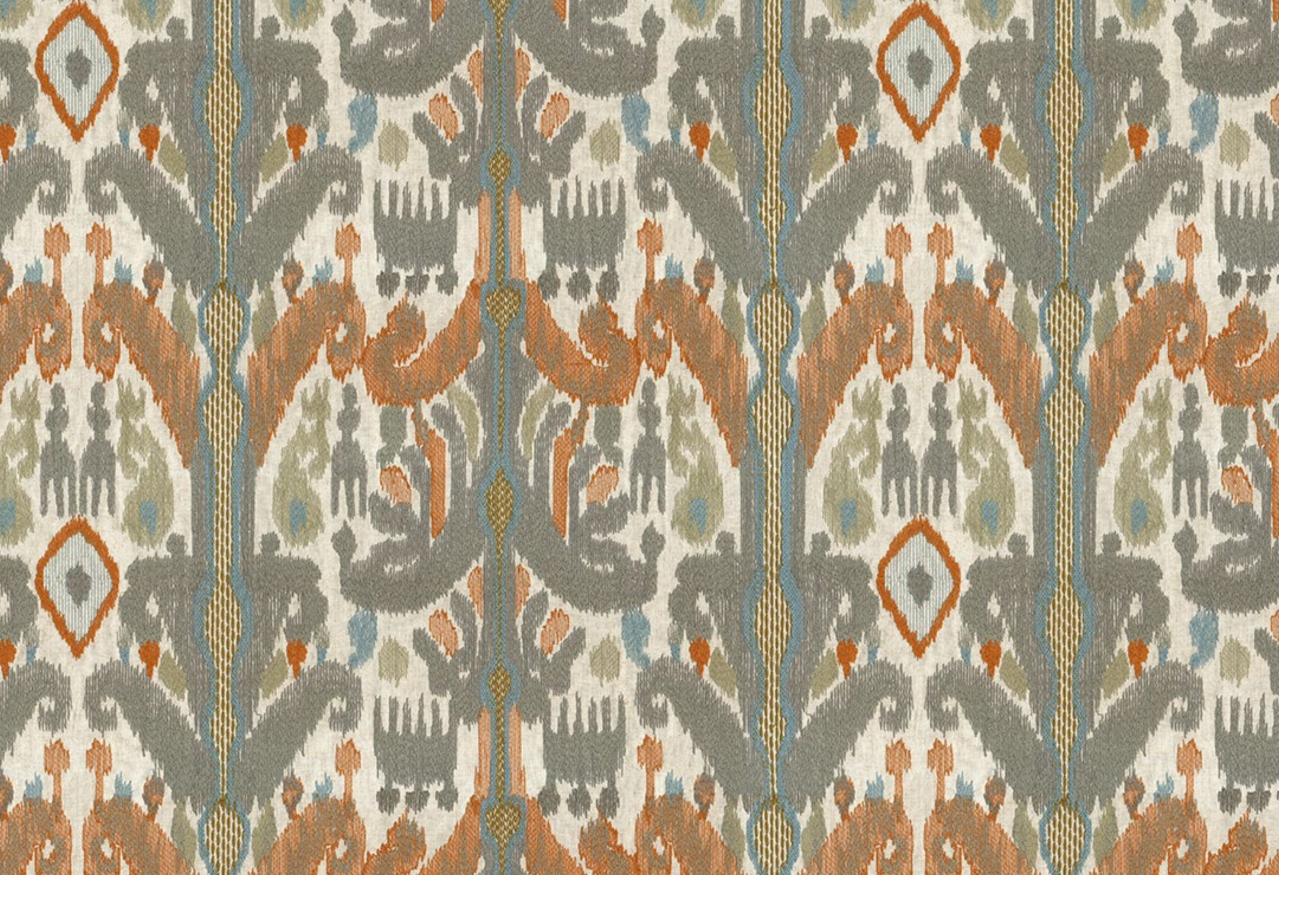

**Above** — Marina Deep Sea **Left** — Eira Wasabi, Marina Deep Sea (Detail)

**Above** — Laurel Mustard Gold **Right** — Marina Tannin

**Above** — Blaze Cardinal **Top left** — Blaze Frost Grey **Bottom left** — Blaze Rose Cloud

End Use: Drapery, Cushions

Marina Deep Sea

Marina Drizzle

Marina Tannin

#### Marina

Colours shifting with the light and borders blurring into each other, Marina's design entrances as it unfurls across the fabric.

Muted tones come alive with intricacy, giving it a sophisticated air.