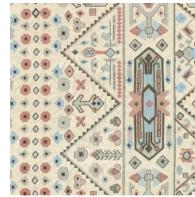

#### Eira

Eira's delicate embroidery gives its tree of life motifs a soft, feathered look.

Their branches spreading elegantly across a gentle base have a sense of poise that adds a stylish touch to the fabric.

Composition: 65% Linen, 35% Viscose

End Use: Multipurpose

Laurel Autumn Glaze

Laurel Dusky Green

Laurel Mustard Gold