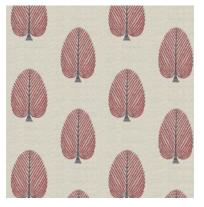

#### Marina

Colours shifting with the light and borders blurring into each other, Marina's design entrances as it unfurls across the fabric.

Muted tones come alive with intricacy, giving it a sophisticated air.

End Use: Drapery, Cushions

Marina Deep Sea

Marina Drizzle

Marina Tannin