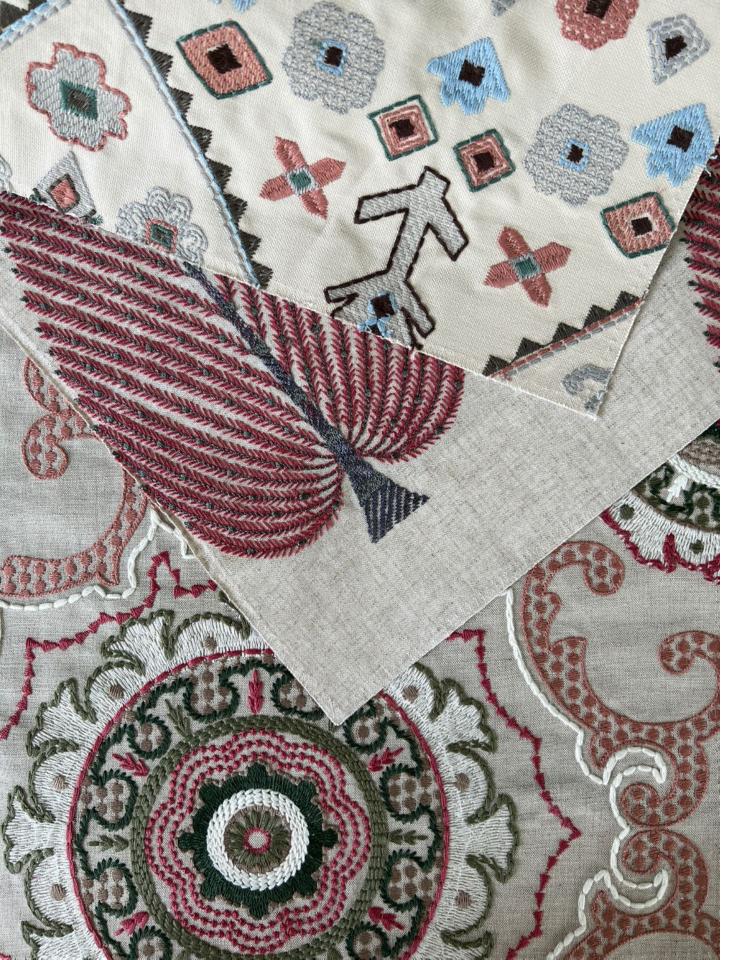

### Penelope

Graceful cord embroidery runs alongside a lively column of colour in Penelope. Perfectly balanced in shade and form, Penelope adds the perfect pop to a space.

Composition: 45% Cotton, 55% Linen