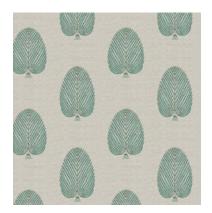

17% Viscose, 17% Linen End Use: Multipurpose

Eira Mauve Wood

Eira Moonlight Blue

Eira Wasabi

#### Eira

Eira's delicate embroidery gives its tree of life motifs a soft, feathered look.

Their branches spreading elegantly across a gentle base have a sense of poise that adds a stylish touch to the fabric.