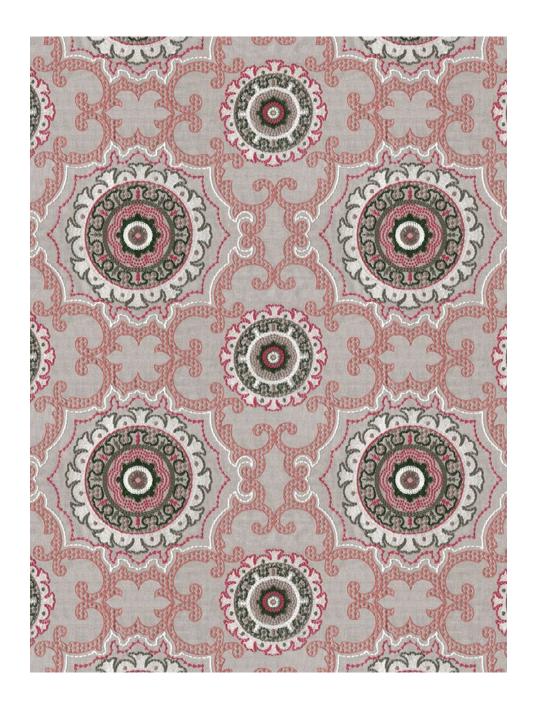

### Penelope

Graceful cord embroidery runs alongside a lively column of colour in Penelope. Perfectly balanced in shade and form, Penelope adds the perfect pop to a space.

Composition: 45% Cotton, 55% Linen