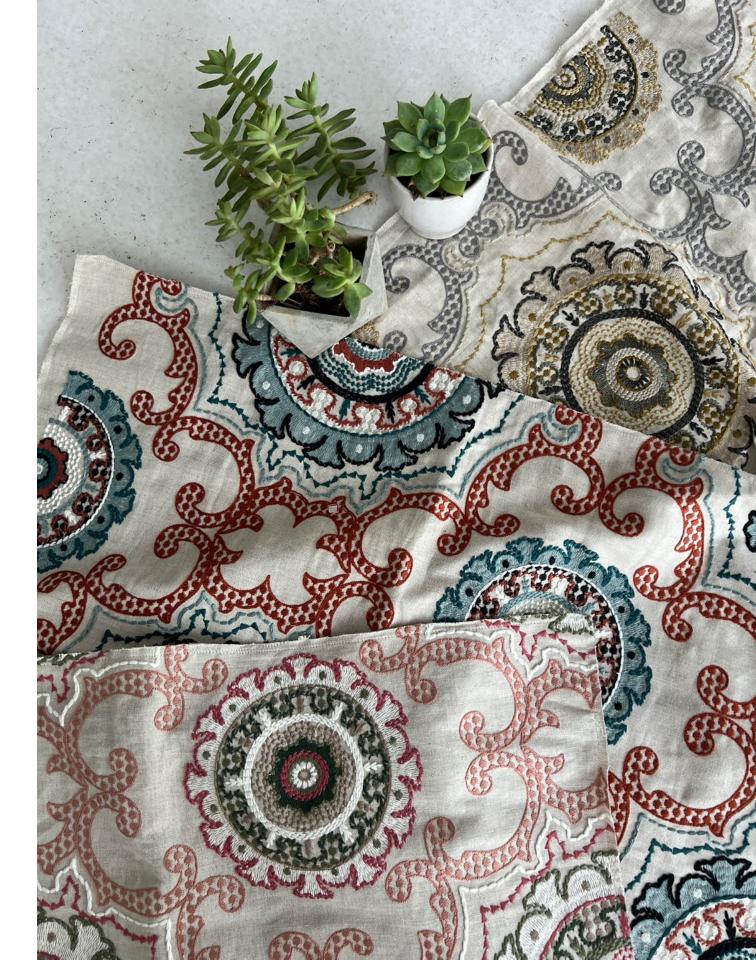

#### Marina

Colours shifting with the light and borders blurring into each other, Marina's design entrances as it unfurls across the fabric.

Muted tones come alive with intricacy, giving it a sophisticated air.