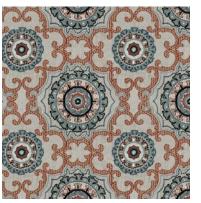

#### Laurel

Laurel's kaleidoscopic pattern creates the impression of a garden viewed from above. Intricate and varied stitches add to the complexity of its pattern, giving it an inviting feel.

Composition: 45% Cotton, 55% Linen End Use: Drapery, Cushions