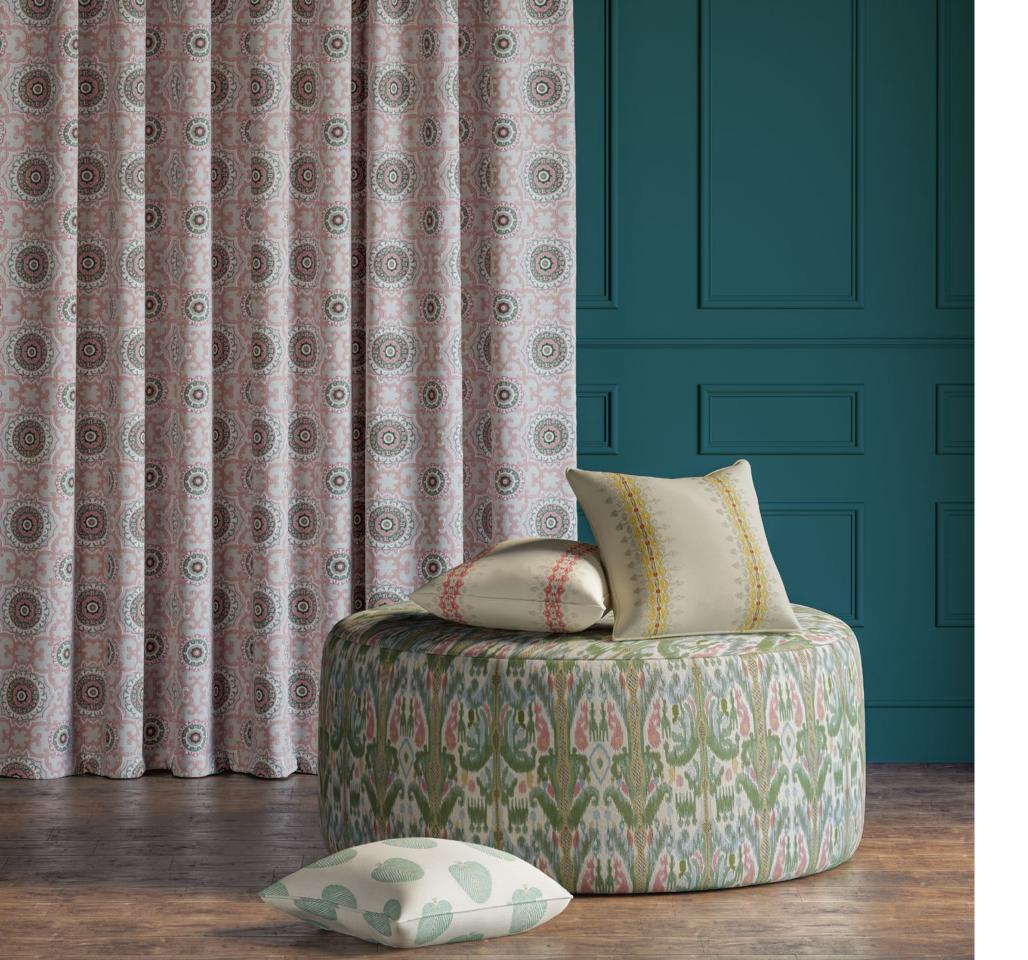

Above — Laurel Dusky Green

Left — Top to Bottom Blaze Rose Cloud, Eira Mauve Wood, Laurel Dusky Green (Detail)

**Above** — Eira Wasabi **Top left** — Eira Mauve Wood **Bottom left** — Eira Moonlight Blue

Curtain Laurel Dusky Green Pouf Marina Deep Sea Pouf Cushions Penelope Tango Red, Penelope Golden Yellow` Floor Cushion Eira Wasabi

Penelope Golden Yellow Penelope Infinity Penelope Lichen Green Penelope Tango Red