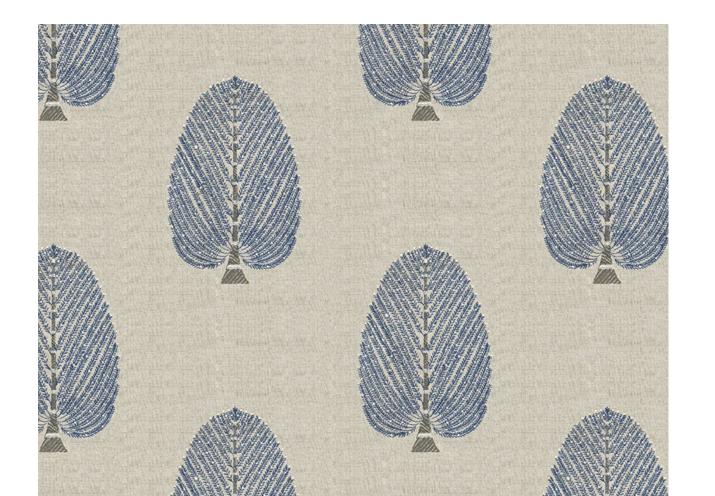

#### Eira

Eira's delicate embroidery gives its tree of life motifs a soft, feathered look.

Their branches spreading elegantly across a gentle base have a sense of poise that adds a stylish touch to the fabric.

Composition: 65% Linen, 35% Viscose

End Use: Multipurpose

Laurel Autumn Glaze

Laurel Dusky Green

Laurel Mustard Gold