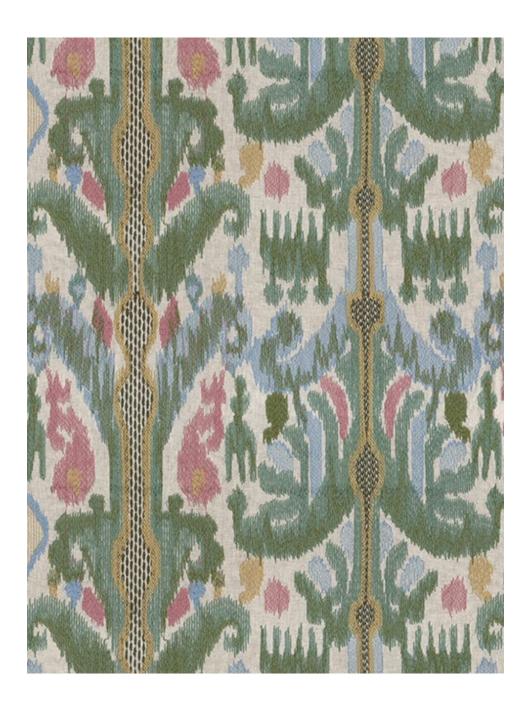

Composition: 65% Linen, 35% Viscose

End Use: Multipurpose

Laurel Autumn Glaze

Laurel Dusky Green

Laurel Mustard Gold

#### Laurel

Laurel's kaleidoscopic pattern creates the impression of a garden viewed from above. Intricate and varied stitches add to the complexity of its pattern, giving it an inviting feel.

Composition: 45% Cotton, 55% Linen End Use: Drapery, Cushions