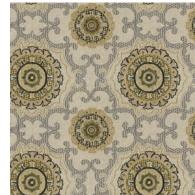

#### Laurel

Laurel's kaleidoscopic pattern creates the impression of a garden viewed from above. Intricate and varied stitches add to the complexity of its pattern, giving it an inviting feel.

Composition: 45% Cotton, 55% Linen End Use: Drapery, Cushions