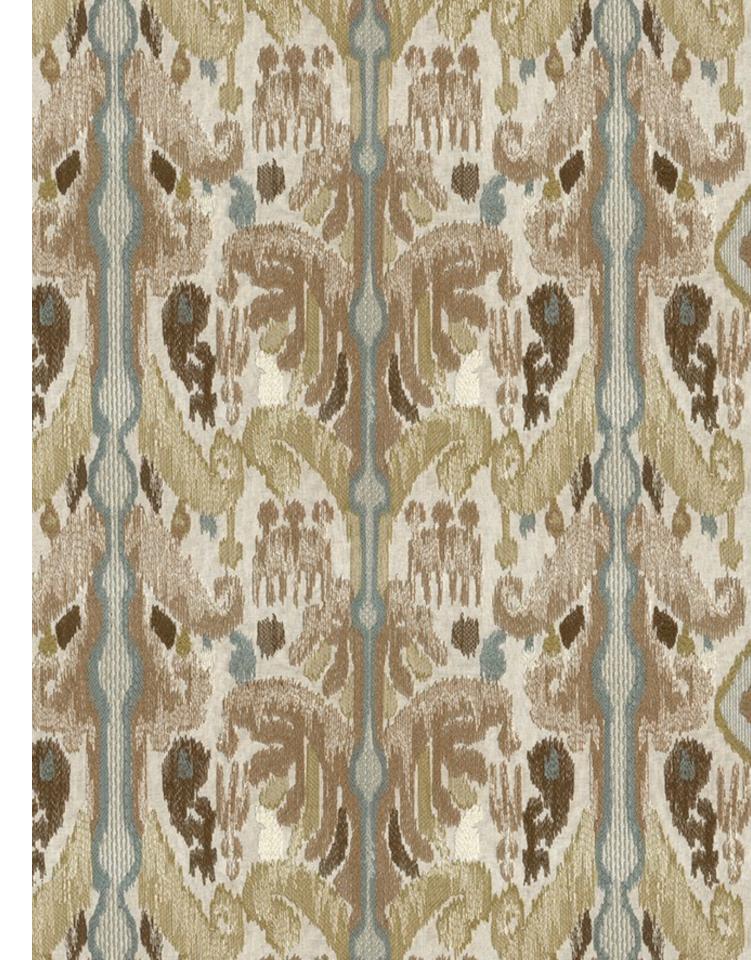

#### Eira

Eira's delicate embroidery gives its tree of life motifs a soft, feathered look.

Their branches spreading elegantly across a gentle base have a sense of poise that adds a stylish touch to the fabric.

Composition: 65% Linen, 35% Viscose

End Use: Multipurpose

Laurel Autumn Glaze

Laurel Dusky Green

Laurel Mustard Gold