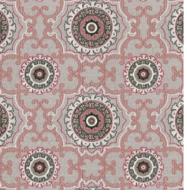

#### Laurel

Laurel's kaleidoscopic pattern creates the impression of a garden viewed from above. Intricate and varied stitches add to the complexity of its pattern, giving it an inviting feel.

Composition: 45% Cotton, 55% Linen End Use: Drapery, Cushions