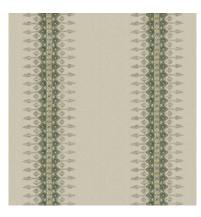

### Penelope

Graceful cord embroidery runs alongside a lively column of colour in Penelope. Perfectly balanced in shade and form, Penelope adds the perfect pop to a space.

Composition: 45% Cotton, 55% Linen