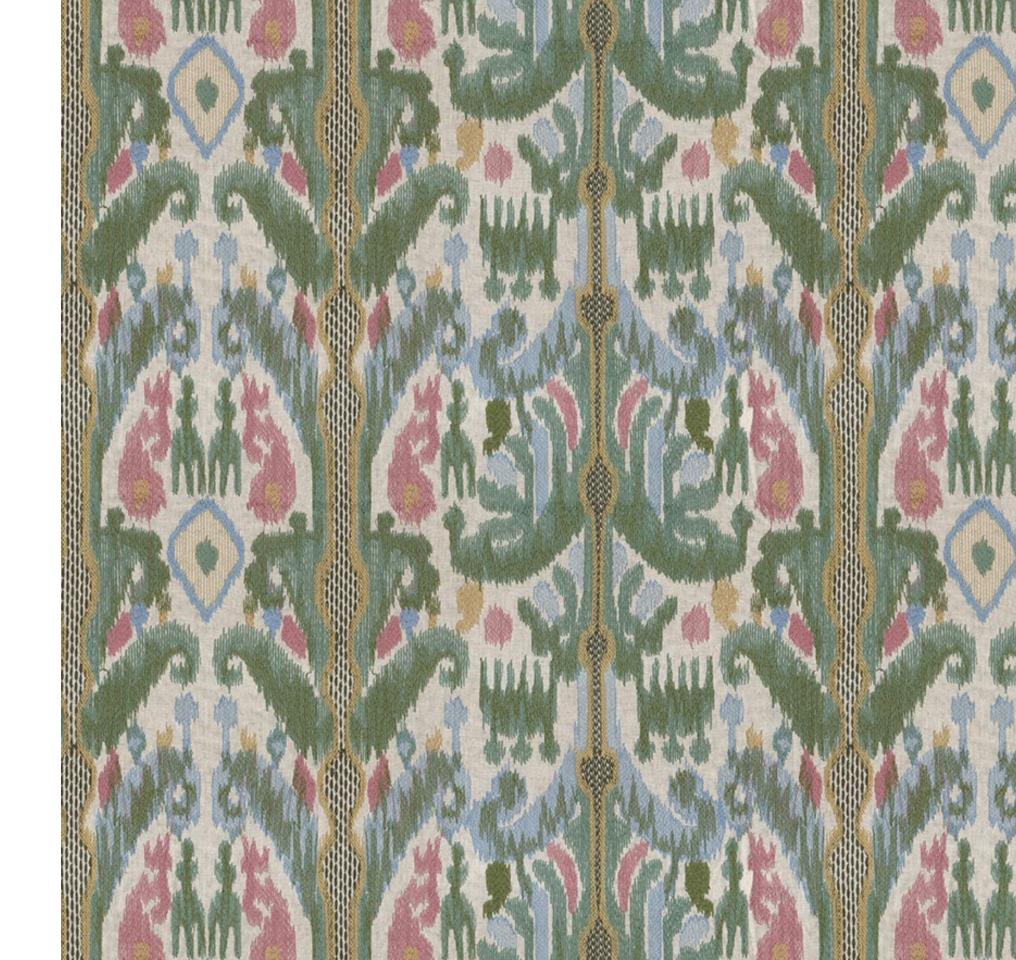

#### Laurel

Laurel's kaleidoscopic pattern creates the impression of a garden viewed from above. Intricate and varied stitches add to the complexity of its pattern, giving it an inviting feel.

Composition: 45% Cotton, 55% Linen End Use: Drapery, Cushions