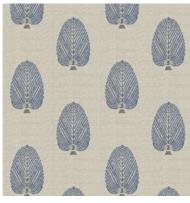

17% Viscose, 17% Linen End Use: Multipurpose

Eira Mauve Wood

Eira Moonlight Blue

Eira Wasabi

#### Eira

Eira's delicate embroidery gives its tree of life motifs a soft, feathered look.

Their branches spreading elegantly across a gentle base have a sense of poise that adds a stylish touch to the fabric.