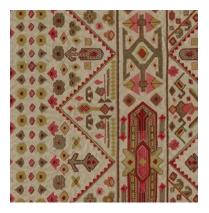

#### Blaze

Symmetry and asymmetry strike a balance in Blaze. Its playfully rendered motifs dot the fabric, their varying shapes and sizes coming together in an engaging landscape.

Composition: 36% Cotton, 30% Polyester,

17% Viscose, 17% Linen End Use: Multipurpose

Eira Mauve Wood

Eira Moonlight Blue

Eira Wasabi