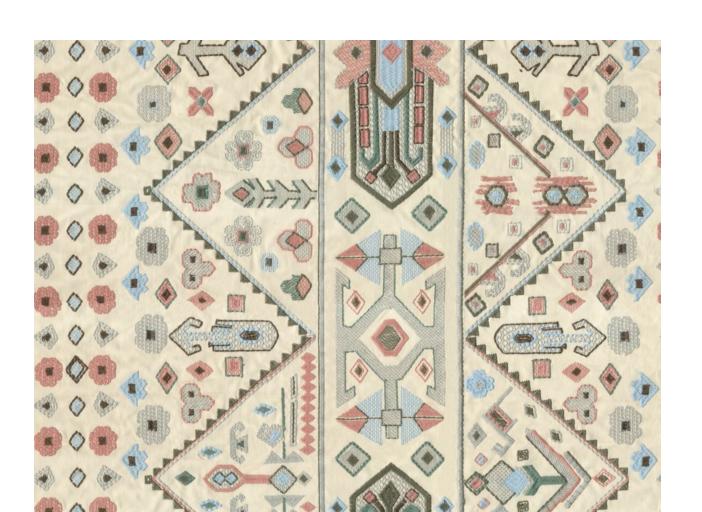

Penelope Golden Yellow

Penelope Infinity

Penelope Lichen Green

Penelope Tango Red

### Penelope

Graceful cord embroidery runs alongside a lively column of colour in Penelope. Perfectly balanced in shade and form, Penelope adds the perfect pop to a space.

Composition: 45% Cotton, 55% Linen

End Use: Drapery, Cushions

Marina Deep Sea

Marina Drizzle

Marina Tannin