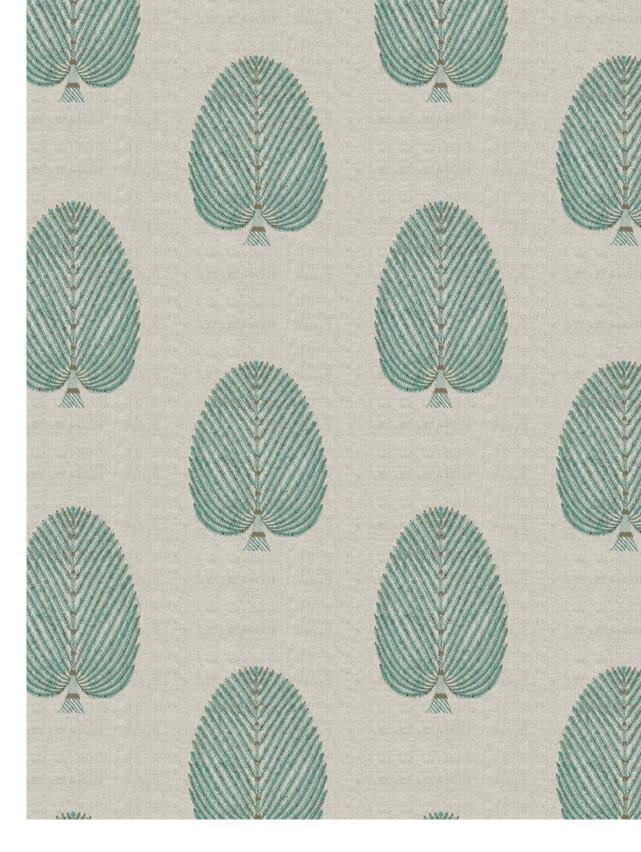

#### Eira

Eira's delicate embroidery gives its tree of life motifs a soft, feathered look.

Their branches spreading elegantly across a gentle base have a sense of poise that adds a stylish touch to the fabric.

Composition: 65% Linen, 35% Viscose

End Use: Multipurpose

Laurel Autumn Glaze

Laurel Dusky Green

Laurel Mustard Gold