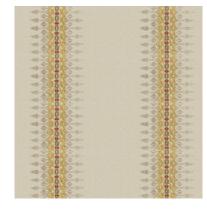

### Penelope

Graceful cord embroidery runs alongside a lively column of colour in Penelope. Perfectly balanced in shade and form, Penelope adds the perfect pop to a space.

Composition: 45% Cotton, 55% Linen