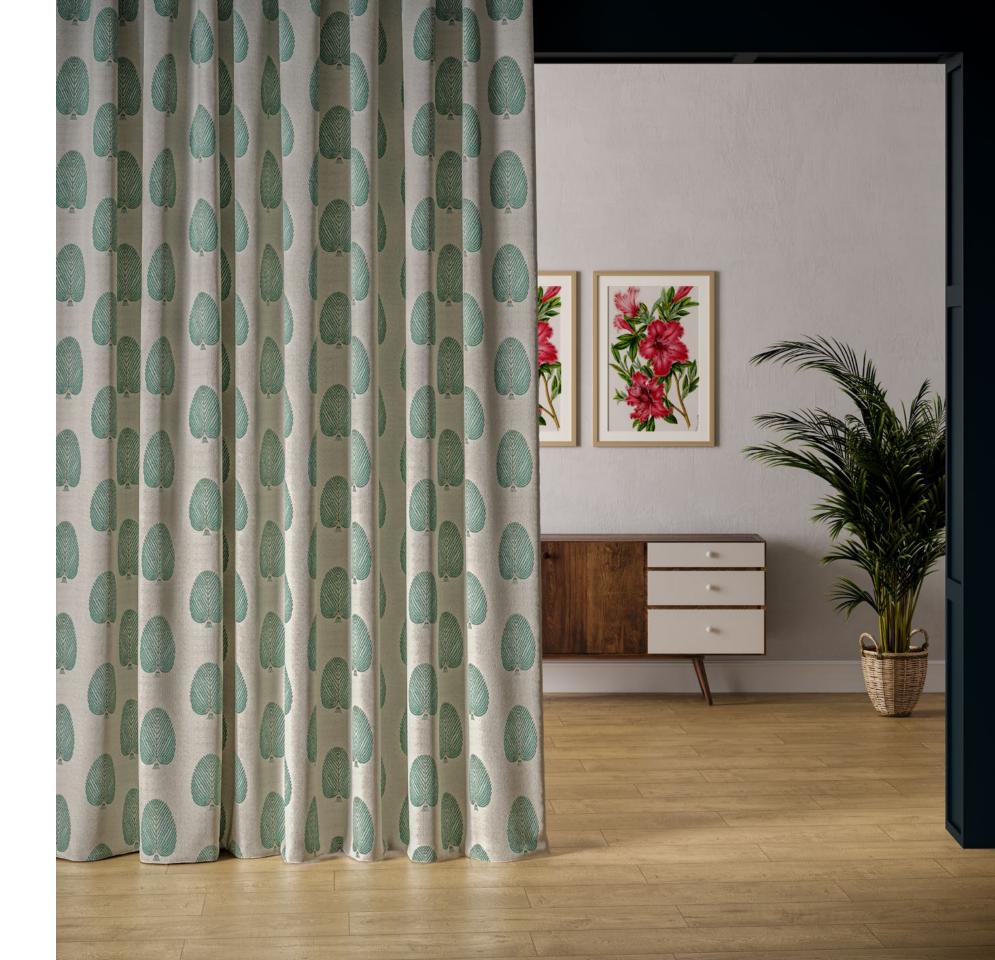

#### Eira

Eira's delicate embroidery gives its tree of life motifs a soft, feathered look.

Their branches spreading elegantly across a gentle base have a sense of poise that adds a stylish touch to the fabric.

Composition: 65% Linen, 35% Viscose

End Use: Multipurpose

Laurel Autumn Glaze

Laurel Dusky Green

Laurel Mustard Gold