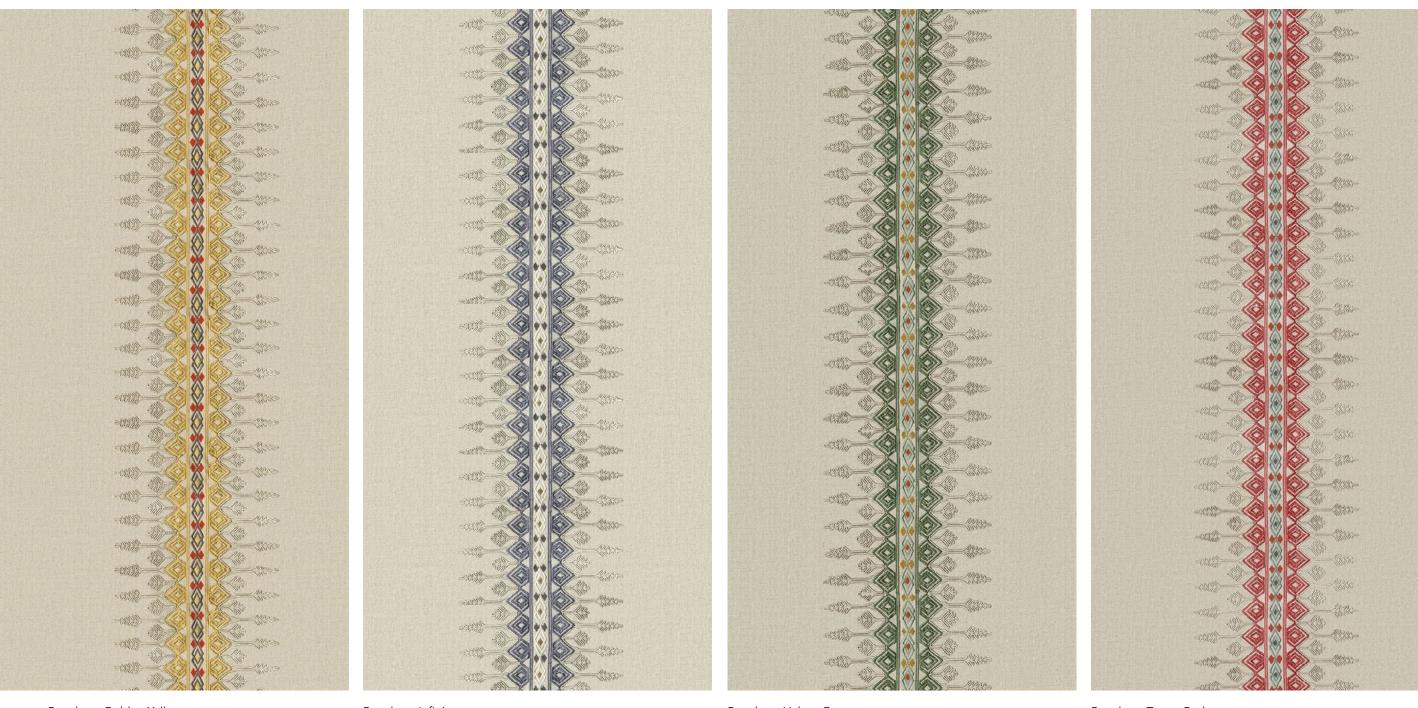

Penelope Golden Yellow

Penelope Infinity

Penelope Lichen Green

Penelope Tango Red

### Penelope

Graceful cord embroidery runs alongside a lively column of colour in Penelope. Perfectly balanced in shade and form, Penelope adds the perfect pop to a space.

Composition: 45% Cotton, 55% Linen