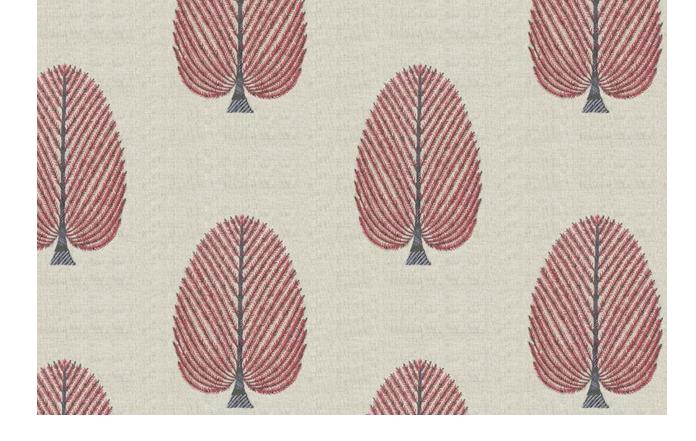

#### Eira

Eira's delicate embroidery gives its tree of life motifs a soft, feathered look.

Their branches spreading elegantly across a gentle base have a sense of poise that adds a stylish touch to the fabric.

Composition: 65% Linen, 35% Viscose

End Use: Multipurpose

Laurel Autumn Glaze

Laurel Dusky Green

Laurel Mustard Gold