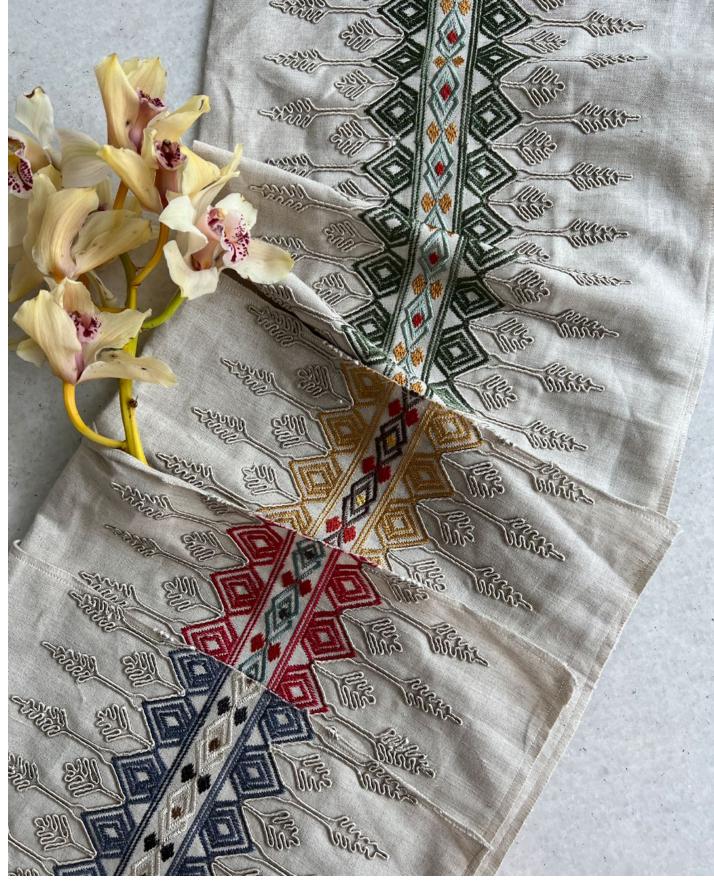

### Penelope

Graceful cord embroidery runs alongside a lively column of colour in Penelope. Perfectly balanced in shade and form, Penelope adds the perfect pop to a space.

Composition: 45% Cotton, 55% Linen