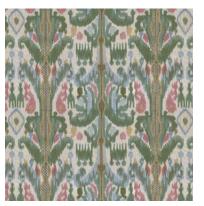

#### Laurel

Laurel's kaleidoscopic pattern creates the impression of a garden viewed from above. Intricate and varied stitches add to the complexity of its pattern, giving it an inviting feel.

Composition: 45% Cotton, 55% Linen End Use: Drapery, Cushions