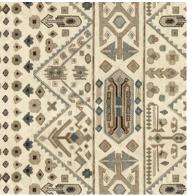

#### Laurel

Laurel's kaleidoscopic pattern creates the impression of a garden viewed from above. Intricate and varied stitches add to the complexity of its pattern, giving it an inviting feel.

Composition: 45% Cotton, 55% Linen End Use: Drapery, Cushions

Composition: 65% Linen, 35% Viscose

End Use: Multipurpose

Laurel Autumn Glaze

Laurel Dusky Green

Laurel Mustard Gold