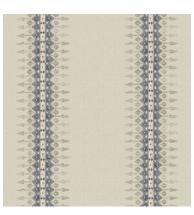

#### Eira

Eira's delicate embroidery gives its tree of life motifs a soft, feathered look.

Their branches spreading elegantly across a gentle base have a sense of poise that adds a stylish touch to the fabric.