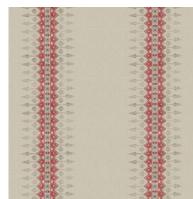

Penelope Golden Yellow

Penelope Infinity

Penelope Lichen Green

Penelope Tango Red

### Penelope

Graceful cord embroidery runs alongside a lively column of colour in Penelope. Perfectly balanced in shade and form, Penelope adds the perfect pop to a space.

Composition: 45% Cotton, 55% Linen