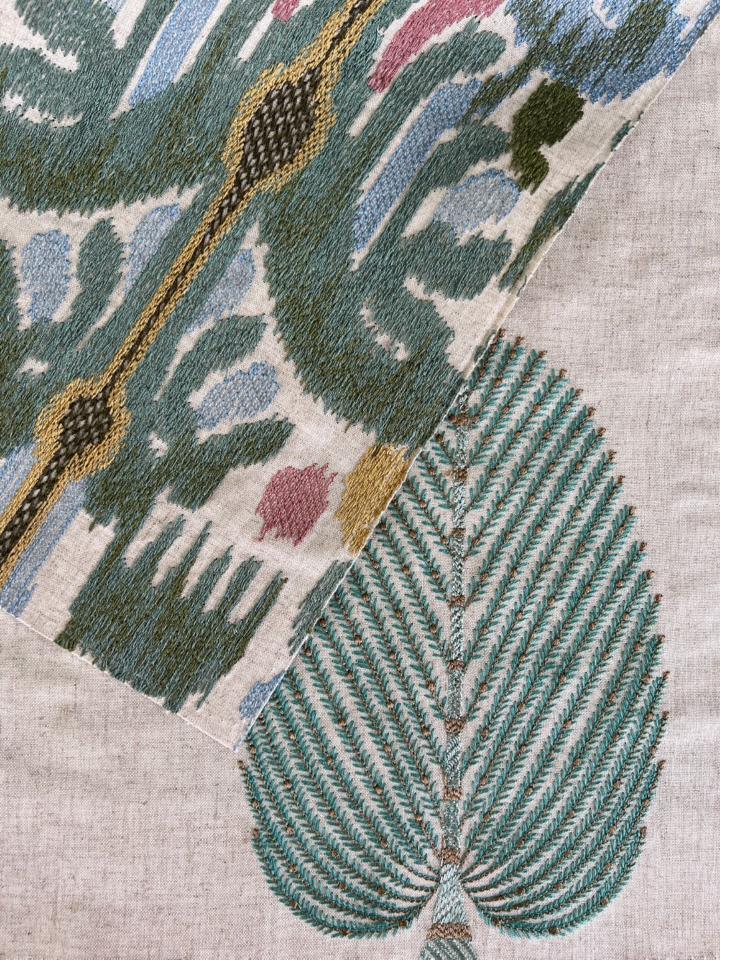

#### Eira

Eira's delicate embroidery gives its tree of life motifs a soft, feathered look.

Their branches spreading elegantly across a gentle base have a sense of poise that adds a stylish touch to the fabric.

#### Laurel

Laurel's kaleidoscopic pattern creates the impression of a garden viewed from above. Intricate and varied stitches add to the complexity of its pattern, giving it an inviting feel.

Composition: 45% Cotton, 55% Linen End Use: Drapery, Cushions