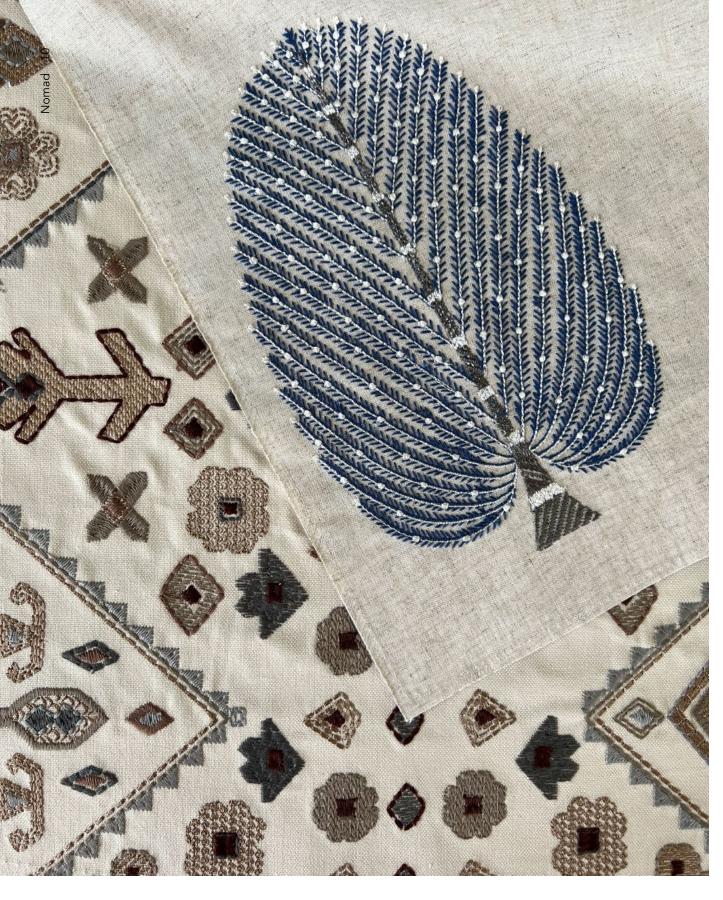

#### Eira

Eira's delicate embroidery gives its tree of life motifs a soft, feathered look.

Their branches spreading elegantly across a gentle base have a sense of poise that adds a stylish touch to the fabric.