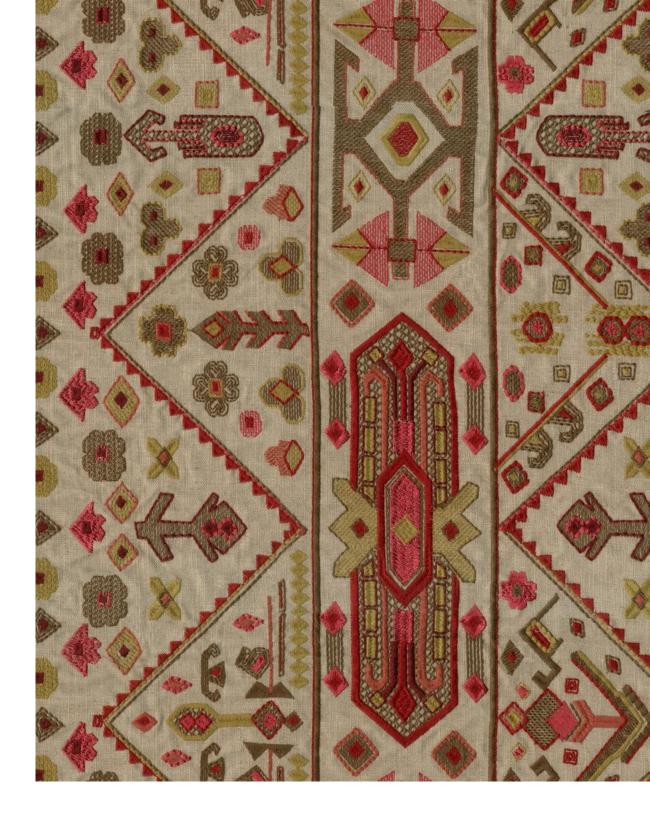

Penelope Golden Yellow

Penelope Infinity

Penelope Lichen Green

Penelope Tango Red

### Penelope

Graceful cord embroidery runs alongside a lively column of colour in Penelope. Perfectly balanced in shade and form, Penelope adds the perfect pop to a space.

Composition: 45% Cotton, 55% Linen

End Use: Drapery, Cushions

Marina Deep Sea

Marina Drizzle

Marina Tannin