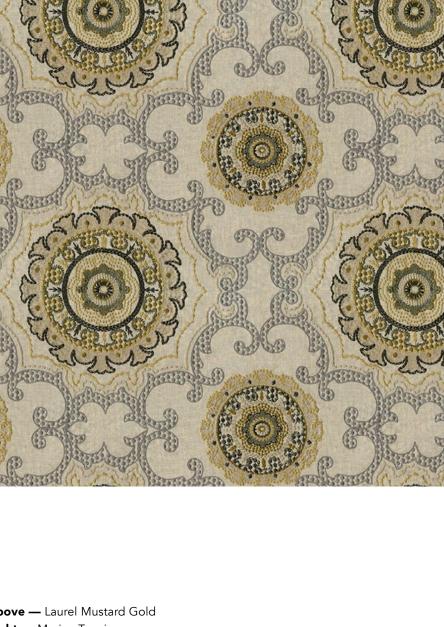

**Above** — Marina Deep Sea **Left** — Eira Wasabi, Marina Deep Sea (Detail)

**Above** — Laurel Mustard Gold **Right** — Marina Tannin

**Above** — Blaze Cardinal **Top left** — Blaze Frost Grey **Bottom left** — Blaze Rose Cloud