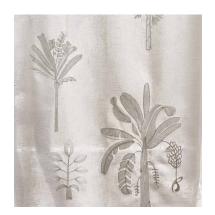

#### Tenerife

The breath-taking effects in Tenerife are achieved through meticulous work; each meter of this fabric has been painstakingly hand painted using metallic paint by skilled craftsmen.

Composition: 45% Cotton, 46% Viscose, 9% Polyester End Use: Multipurpose