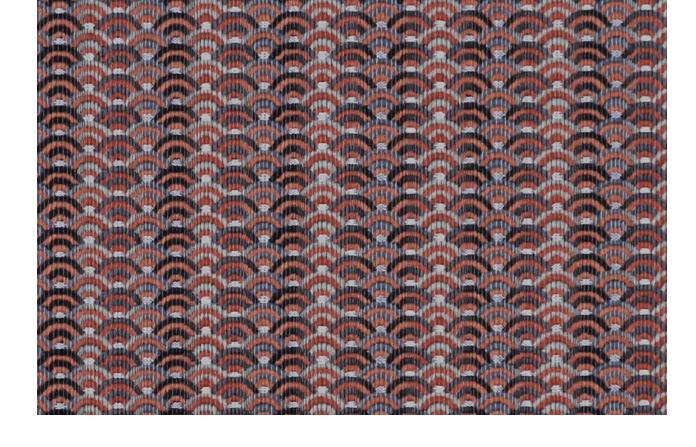

### Kaudulla

The glamourous shine from the filament viscose used in Kaudulla give a dramatic, brightly coloured parade of elephants. Uplifting and breath-taking, this fabric is a statement.

Composition: 50% Polyester, 50% Viscose

End Use: Multipurpose

Madagascar Bison

Madagascar Ochre

Madagascar Prune