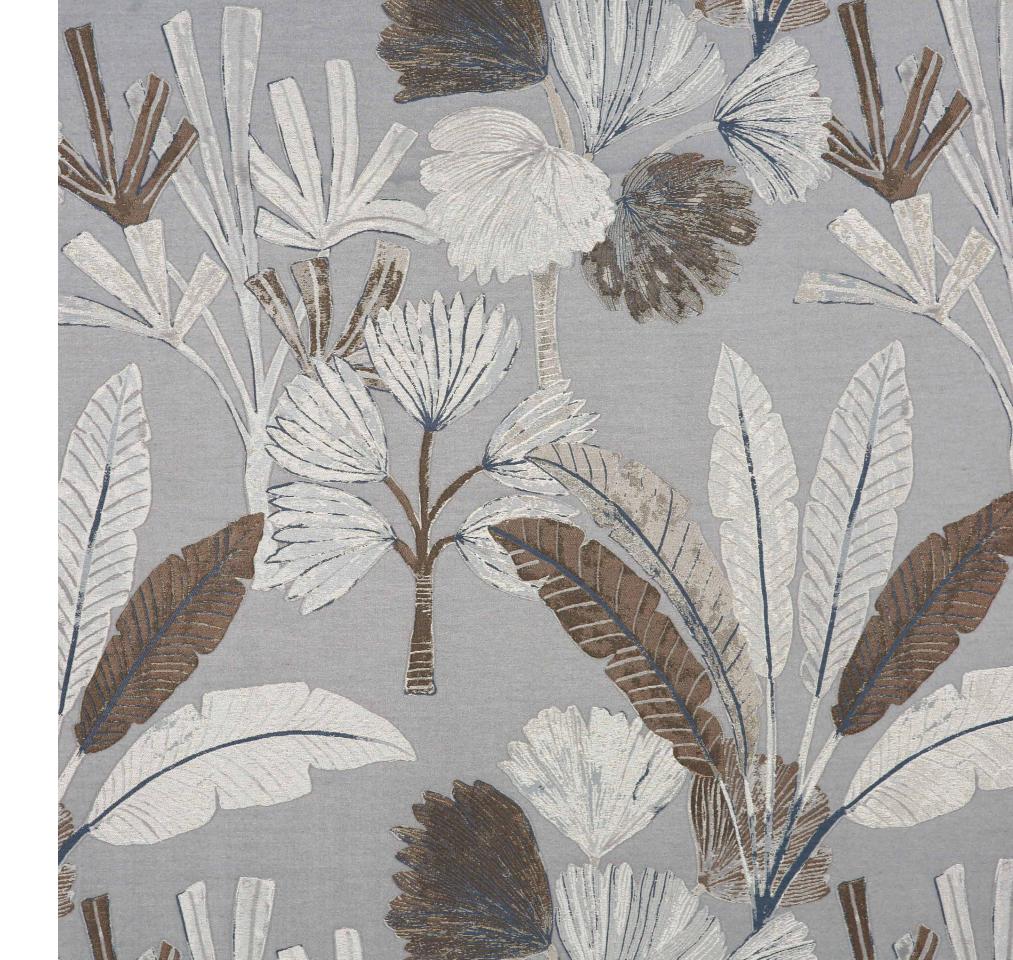

# Madagaskar

The large repeat of this jumbo jacquard make this pattern an experience in itself. True to its namesake, Madagascar is a fabric that evokes a larger-than-life feel that works in any setting.

Composition: 41% Viscose, 59% Polyester

End Use: Multipurpose

Tenerife Castlerock

Tenerife Ochre

Tenerife Prune