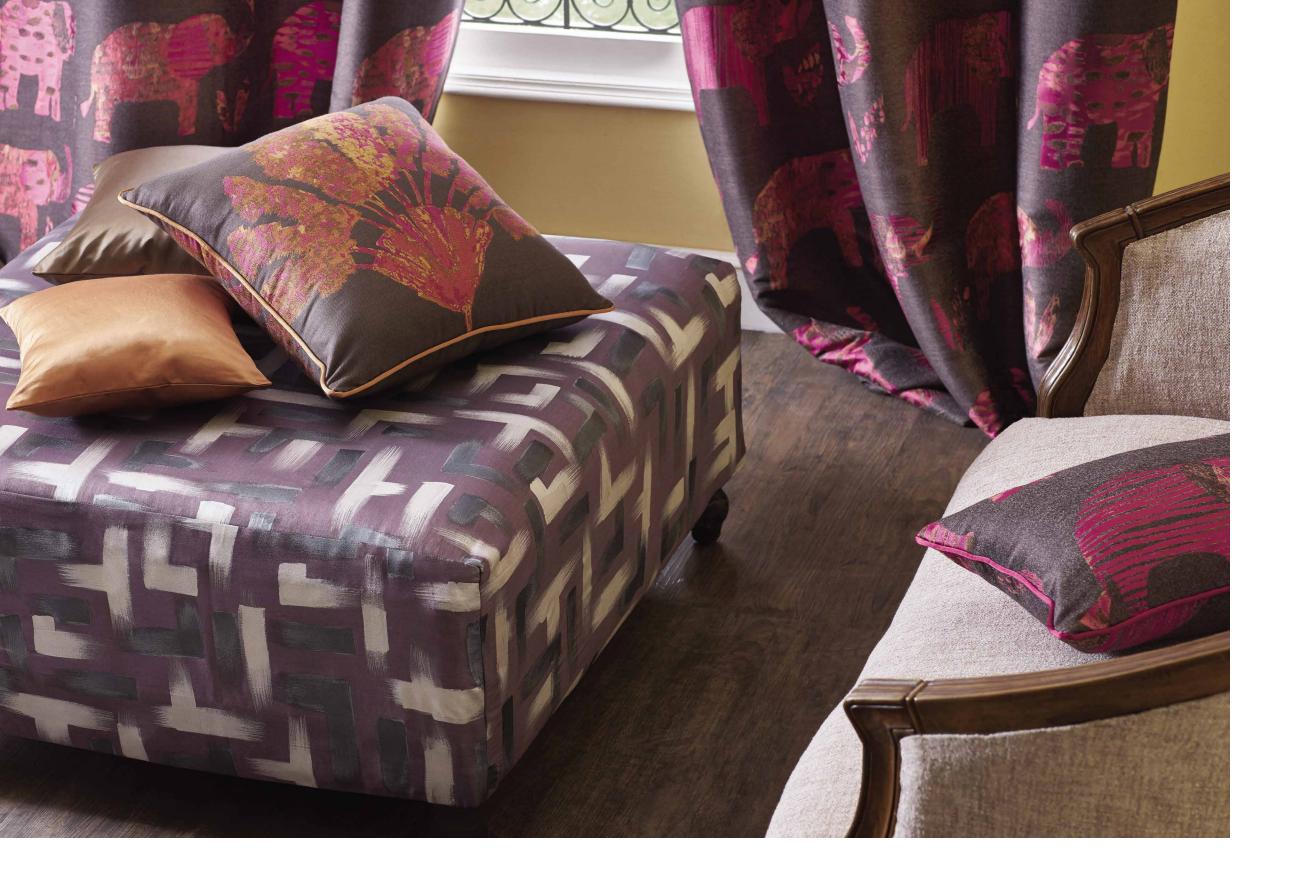

**Above** — Madagascar Bison **Right** — **Curtain** Madagascar Prune **Cushions** Madagascar Ochre, Madagascar Bison

**Above** — Santorini Prune **Top left** — Santorini Chili **Left bottom** — Santorini Castlerock

**Above** Tenerife Castlerock **Left — Curtain** Caicos Moonbeam

**Curtain** Madagascar Ochre **Chair** Caicos Sky Light

**Above — Curtain** Caicos Castlerock **Top right —** Caicos Prune **Bottom right —** Caicos Alabaster