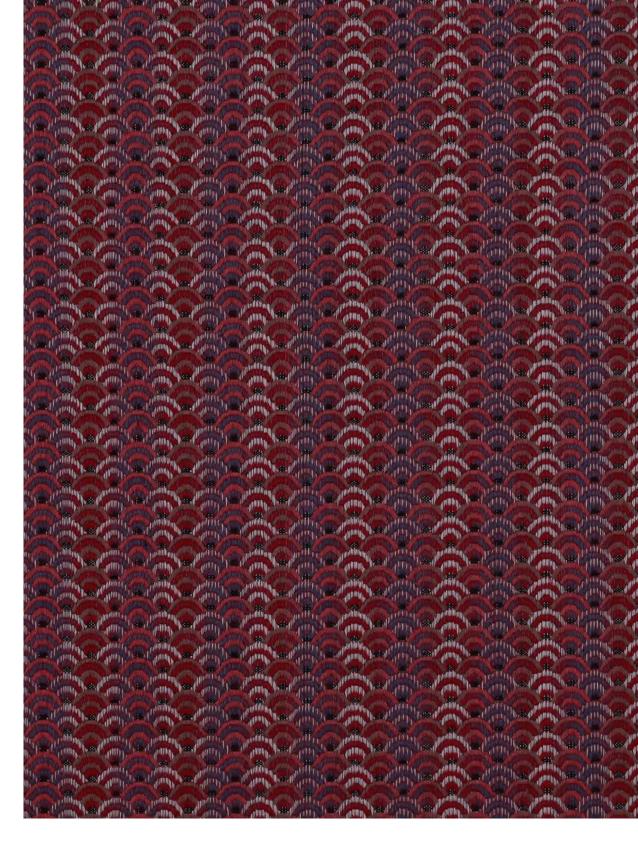

### Kaudulla

The glamourous shine from the filament viscose used in Kaudulla give a dramatic, brightly coloured parade of elephants. Uplifting and breath-taking, this fabric is a statement.

Composition: 50% Polyester, 50% Viscose

End Use: Multipurpose

Madagascar Bison

Madagascar Ochre

Madagascar Prune