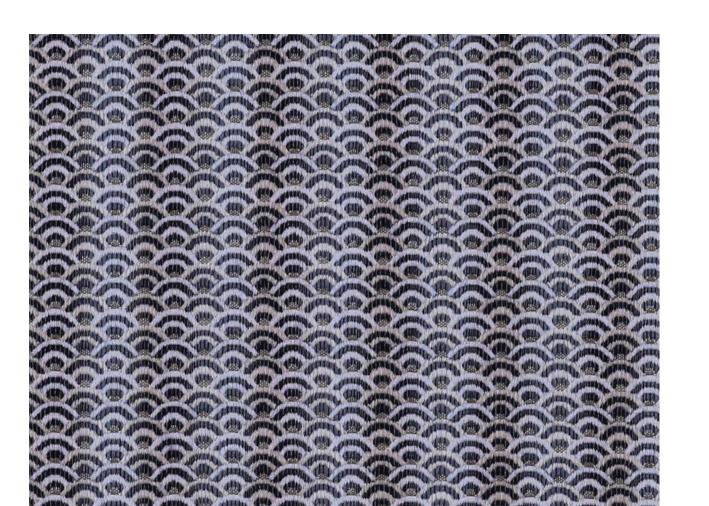

### Kaudulla

The glamourous shine from the filament viscose used in Kaudulla give a dramatic, brightly coloured parade of elephants. Uplifting and breath-taking, this fabric is a statement.

Composition: 50% Polyester, 50% Viscose

End Use: Multipurpose

Madagascar Bison

Madagascar Ochre

Madagascar Prune