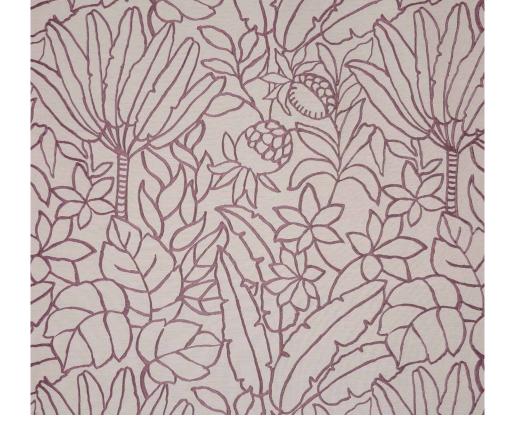

# Madagaskar

The large repeat of this jumbo jacquard make this pattern an experience in itself. True to its namesake, Madagascar is a fabric that evokes a larger-than-life feel that works in any setting.

Composition: 41% Viscose, 59% Polyester

End Use: Multipurpose

Tenerife Castlerock

Tenerife Ochre

Tenerife Prune