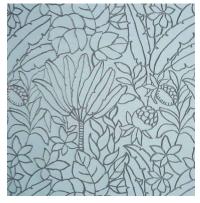

## Zanzibar

The large frond motifs of Zanzibar have been created with shrink yarns to give a 3D weave effect. The fabric has texture, depth, and character.

Composition: 32% Polyester, 68% Viscose

End Use: Multipurpose