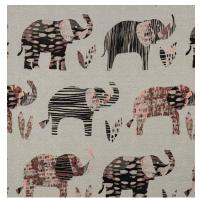

**Above — Drapery** Santorini Indigo **Right — Curtain** Zanzibar Indigo, **Bed spread** Caicos Indigo, **Cushions** Caicos Sky Light, Santorini Indigo

Kaudulla Fiesta

Kaudulla Ochre

Kaudulla Prune

### Kaudulla

The glamourous shine from the filament viscose used in Kaudulla give a dramatic, brightly coloured parade of elephants. Uplifting and breath-taking, this fabric is a statement.

Composition: 50% Polyester, 50% Viscose