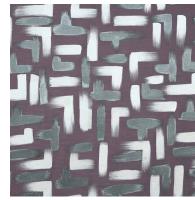

# Madagaskar

The large repeat of this jumbo jacquard make this pattern an experience in itself. True to its namesake, Madagascar is a fabric that evokes a larger-than-life feel that works in any setting.

Composition: 41% Viscose, 59% Polyester

End Use: Multipurpose

Tenerife Castlerock

Tenerife Ochre

Tenerife Prune