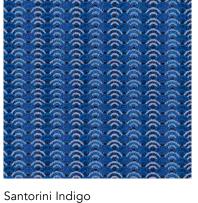

**Above — Drapery** Santorini Indigo **Right — Curtain** Zanzibar Indigo, **Bed spread** Caicos Indigo, **Cushions** Caicos Sky Light, Santorini Indigo

Kaudulla Fiesta

Kaudulla Ochre

Kaudulla Prune

### Santorini

Inspired by the domes so characteristic of the island, Santorini is made with an hombre warp that flows smoothly across the fabric. Its high abrasion and texture make it suitable for upholstery.