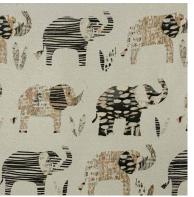

**Above — Drapery** Santorini Indigo **Right — Curtain** Zanzibar Indigo, **Bed spread** Caicos Indigo, **Cushions** Caicos Sky Light, Santorini Indigo

Kaudulla Fiesta

Kaudulla Ochre

Kaudulla Prune

### Kaudulla

The glamourous shine from the filament viscose used in Kaudulla give a dramatic, brightly coloured parade of elephants. Uplifting and breath-taking, this fabric is a statement.

Composition: 50% Polyester, 50% Viscose