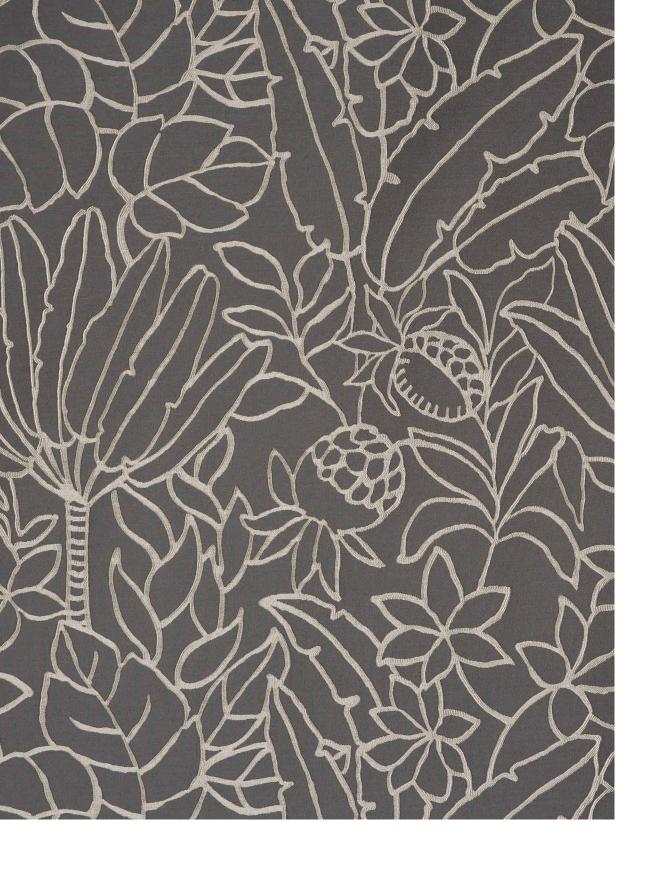

# Madagaskar

The large repeat of this jumbo jacquard make this pattern an experience in itself. True to its namesake, Madagascar is a fabric that evokes a larger-than-life feel that works in any setting.

Composition: 41% Viscose, 59% Polyester

End Use: Multipurpose

Tenerife Castlerock

Tenerife Ochre

Tenerife Prune