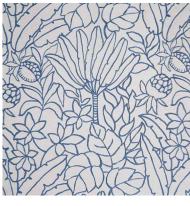

#### Caicos

The metallic lines of this jacquard add an extra touch of elegance to this extra-soft drape. Beautiful bold lines that against soft colour make Caicos ideal for window dressings.

Composition: 11% Polyester, 89% Viscose