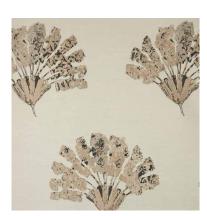

#### Tenerife

The breath-taking effects in Tenerife are achieved through meticulous work; each meter of this fabric has been painstakingly hand painted using metallic paint by skilled craftsmen.

Composition: 45% Cotton, 46% Viscose, 9% Polyester End Use: Multipurpose