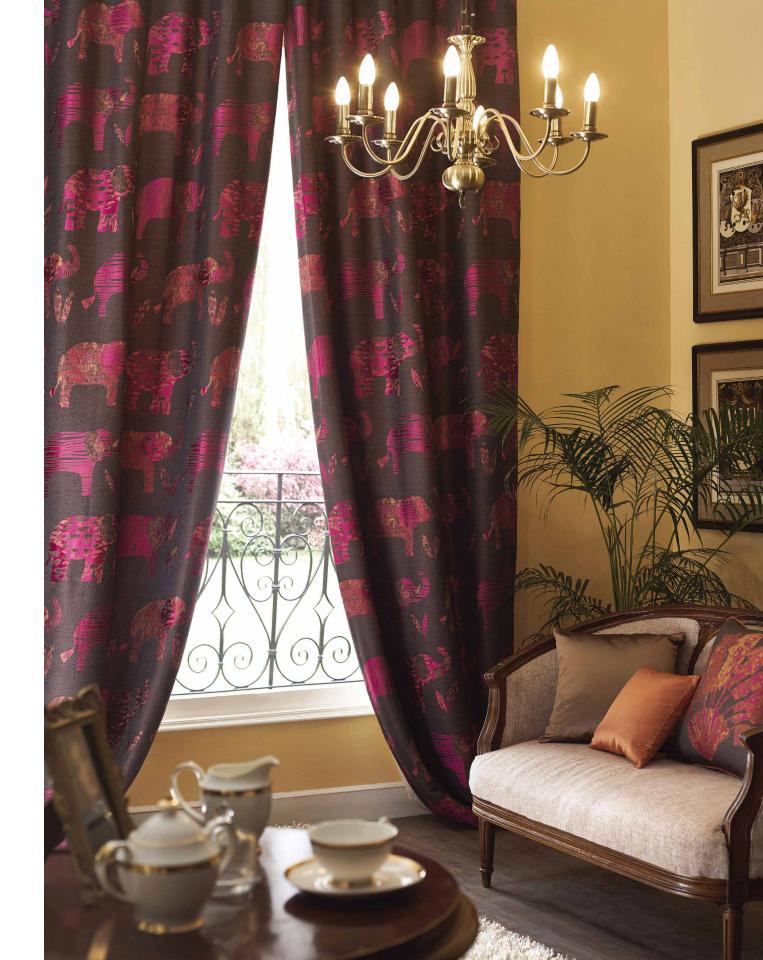

### Kaudulla

The glamourous shine from the filament viscose used in Kaudulla give a dramatic, brightly coloured parade of elephants. Uplifting and breath-taking, this fabric is a statement.

Composition: 50% Polyester, 50% Viscose