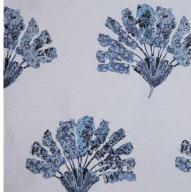

## Zanzibar

The large frond motifs of Zanzibar have been created with shrink yarns to give a 3D weave effect. The fabric has texture, depth, and character.

Composition: 32% Polyester, 68% Viscose

End Use: Multipurpose