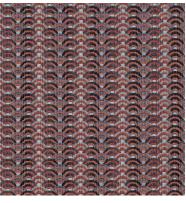

**Above** — Madagascar Bison **Right** — **Curtain** Madagascar Prune **Cushions** Madagascar Ochre, Madagascar Bison

**Above** — Santorini Prune **Top left** — Santorini Chili **Left bottom** — Santorini Castlerock

### Santorini

Inspired by the domes so characteristic of the island, Santorini is made with an hombre warp that flows smoothly across the fabric. Its high abrasion and texture make it suitable for upholstery.