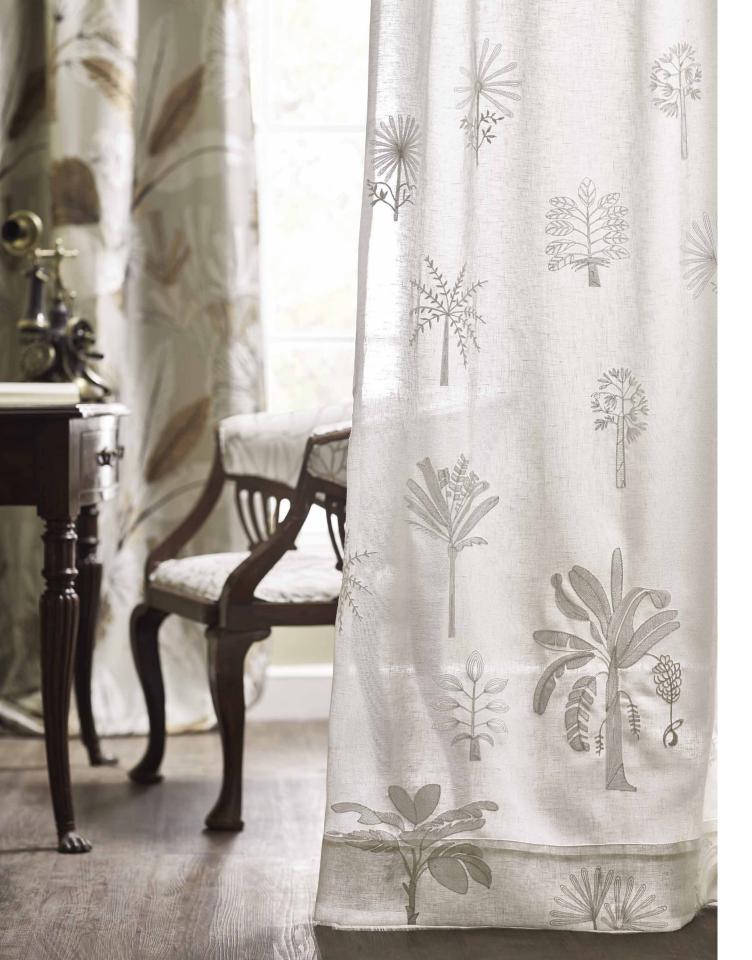

Delicate embroidery on fine linen, more rugged and textured warps for upholstery, and extra-soft drapes ideal for windows — this collection brings home the wilderness in bright, elegant forms.

**Above** — Zanzibar Alabaster, Zanzibar Prune **Left** — **Curtain** Malabar Voile

#### Malabar Voile

The leaf motif of the embroidery in Malabar Voile, and the fine linen ground it is on, make it the ideal sheer — perfect for window dressings. The linen lets the light through, while the embroidery lends texture and depth to this soft fabric.