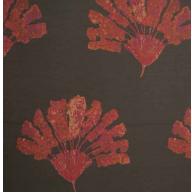

# Madagaskar

The large repeat of this jumbo jacquard make this pattern an experience in itself. True to its namesake, Madagascar is a fabric that evokes a larger-than-life feel that works in any setting.

Composition: 41% Viscose, 59% Polyester

End Use: Multipurpose

Tenerife Castlerock

Tenerife Ochre

Tenerife Prune