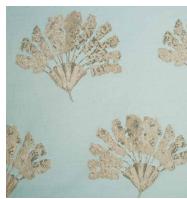

### Kaudulla

The glamourous shine from the filament viscose used in Kaudulla give a dramatic, brightly coloured parade of elephants. Uplifting and breath-taking, this fabric is a statement.

Composition: 50% Polyester, 50% Viscose