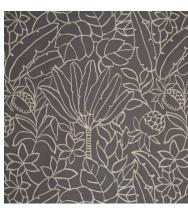

## Zanzibar

The large frond motifs of Zanzibar have been created with shrink yarns to give a 3D weave effect. The fabric has texture, depth, and character.

Composition: 32% Polyester, 68% Viscose

End Use: Multipurpose