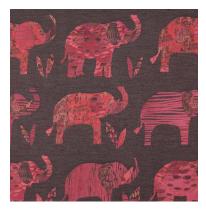

**Above — Drapery** Santorini Indigo **Right — Curtain** Zanzibar Indigo, **Bed spread** Caicos Indigo, **Cushions** Caicos Sky Light, Santorini Indigo

Kaudulla Fiesta

Kaudulla Ochre

Kaudulla Prune

### Kaudulla

The glamourous shine from the filament viscose used in Kaudulla give a dramatic, brightly coloured parade of elephants. Uplifting and breath-taking, this fabric is a statement.

Composition: 50% Polyester, 50% Viscose