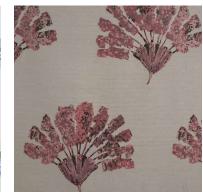

# Madagaskar

The large repeat of this jumbo jacquard make this pattern an experience in itself. True to its namesake, Madagascar is a fabric that evokes a larger-than-life feel that works in any setting.

Composition: 41% Viscose, 59% Polyester

End Use: Multipurpose

Tenerife Castlerock

Tenerife Ochre

Tenerife Prune