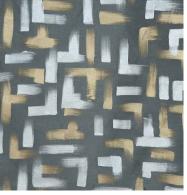

# Madagaskar

The large repeat of this jumbo jacquard make this pattern an experience in itself. True to its namesake, Madagascar is a fabric that evokes a larger-than-life feel that works in any setting.

Composition: 41% Viscose, 59% Polyester

End Use: Multipurpose

Tenerife Castlerock

Tenerife Ochre

Tenerife Prune