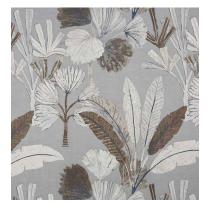

# Madagaskar

The large repeat of this jumbo jacquard make this pattern an experience in itself. True to its namesake, Madagascar is a fabric that evokes a larger-than-life feel that works in any setting.

Composition: 41% Viscose, 59% Polyester

End Use: Multipurpose

Tenerife Castlerock

Tenerife Ochre

Tenerife Prune