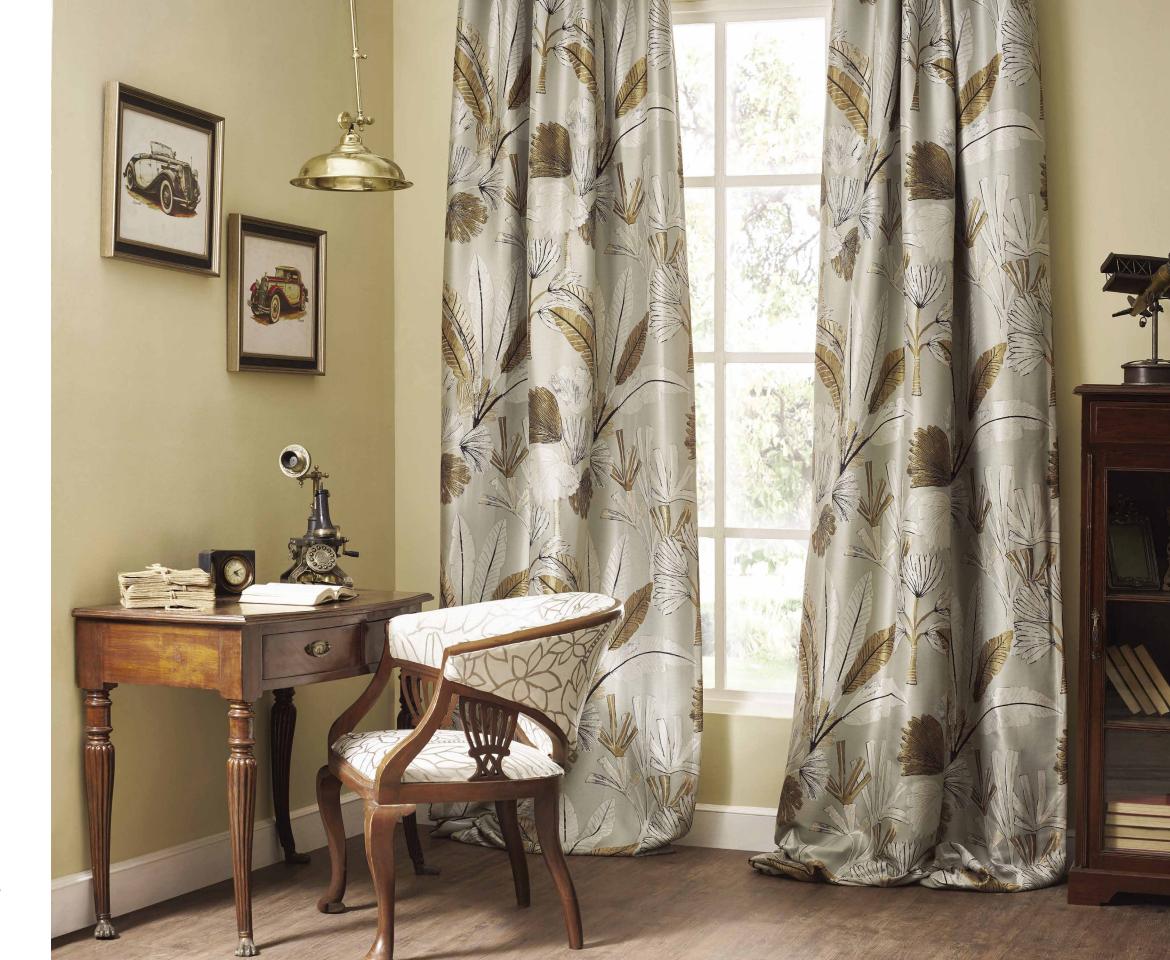

#### Tenerife

The breath-taking effects in Tenerife are achieved through meticulous work; each meter of this fabric has been painstakingly hand painted using metallic paint by skilled craftsmen.

Composition: 45% Cotton, 46% Viscose, 9% Polyester End Use: Multipurpose