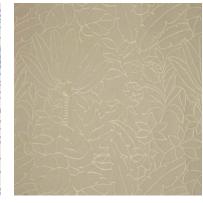

## Zanzibar

The large frond motifs of Zanzibar have been created with shrink yarns to give a 3D weave effect. The fabric has texture, depth, and character.

Composition: 32% Polyester, 68% Viscose

End Use: Multipurpose