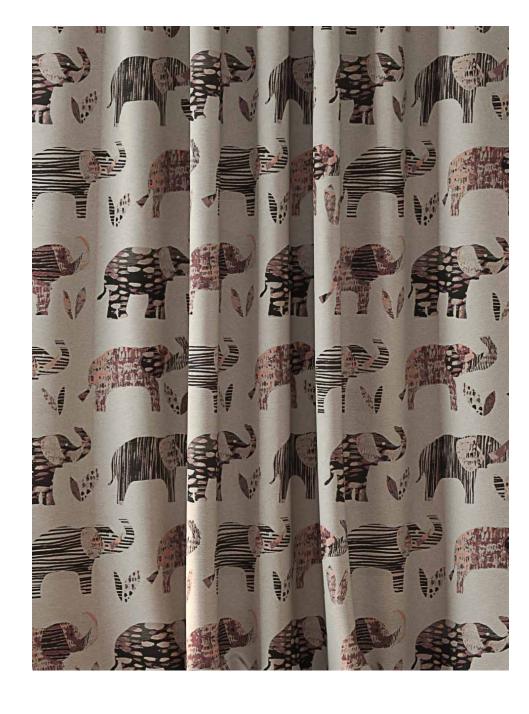

### Kaudulla

The glamourous shine from the filament viscose used in Kaudulla give a dramatic, brightly coloured parade of elephants. Uplifting and breath-taking, this fabric is a statement.

Composition: 50% Polyester, 50% Viscose

End Use: Multipurpose

Madagascar Bison

Madagascar Ochre

Madagascar Prune