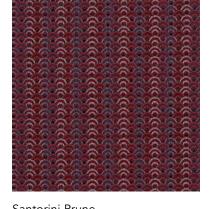

Santorini Castlerock

Santorini Prune

### Santorini

Inspired by the domes so characteristic of the island, Santorini is made with an hombre warp that flows smoothly across the fabric. Its high abrasion and texture make it suitable for upholstery.