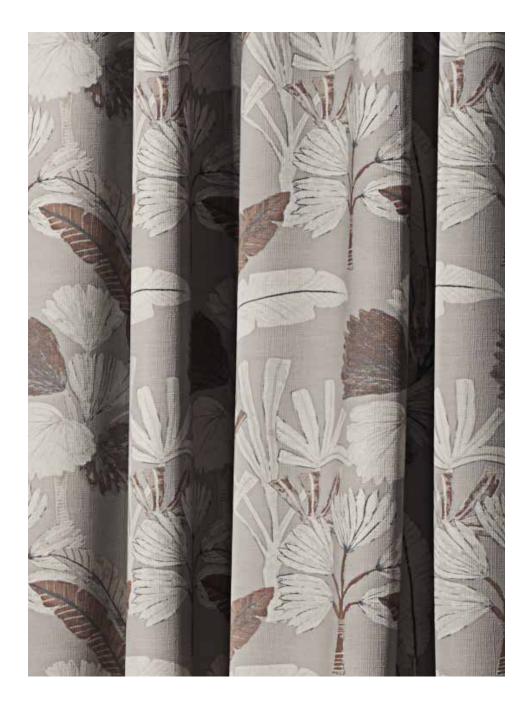

Composition: 27% Viscose, 73% Polyester

End Use: Multipurpose

Zanzibar Fiesta

Santorini Chili

Zanzibar Indigo

Zanzibar Alabaster

Zanzibar Prune

Zanzibar Sky Light

## Zanzibar

The large frond motifs of Zanzibar have been created with shrink yarns to give a 3D weave effect. The fabric has texture, depth, and character.

Composition: 32% Polyester, 68% Viscose

End Use: Multipurpose