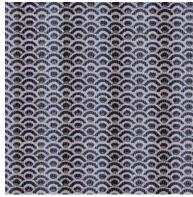

## Zanzibar

The large frond motifs of Zanzibar have been created with shrink yarns to give a 3D weave effect. The fabric has texture, depth, and character.

Composition: 32% Polyester, 68% Viscose

End Use: Multipurpose