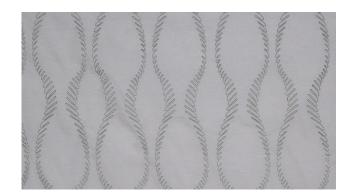

## madison.

Relive mid-century Manhattan with these Art Deco inspired fabrics. Sharp embroideries and lustrous wovens mix and match in gorgeous colours in the Madison collection.

ASTOR 41% PES, 59% CO

GATSBY 30% SE, 35% PES, 35% CO

SUTTON PLACE 63% CO, 37% CV

GRANITE 82% PES, 18% CO

CHRYSLER 100% CO

BROADWAY 100% LI

COTTON CLUB 45% PES, 55% CV

AZTEC 40% CO, 60% CV