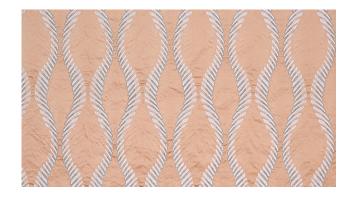

## madison.

Relive mid-century Manhattan with these Art Deco inspired fabrics. Sharp embroideries and lustrous wovens mix and match in gorgeous colours in the Madison collection.

ASTOR 41% PES, 59% CO

GATSBY 30% SE, 35% PES, 35% CO

SUTTON PLACE 63% CO, 37% CV

GRANITE 82% PES, 18% CO

CHRYSLER 100% CO

BROADWAY 100% LI

COTTON CLUB 45% PES, 55% CV

AZTEC 40% CO, 60% CV