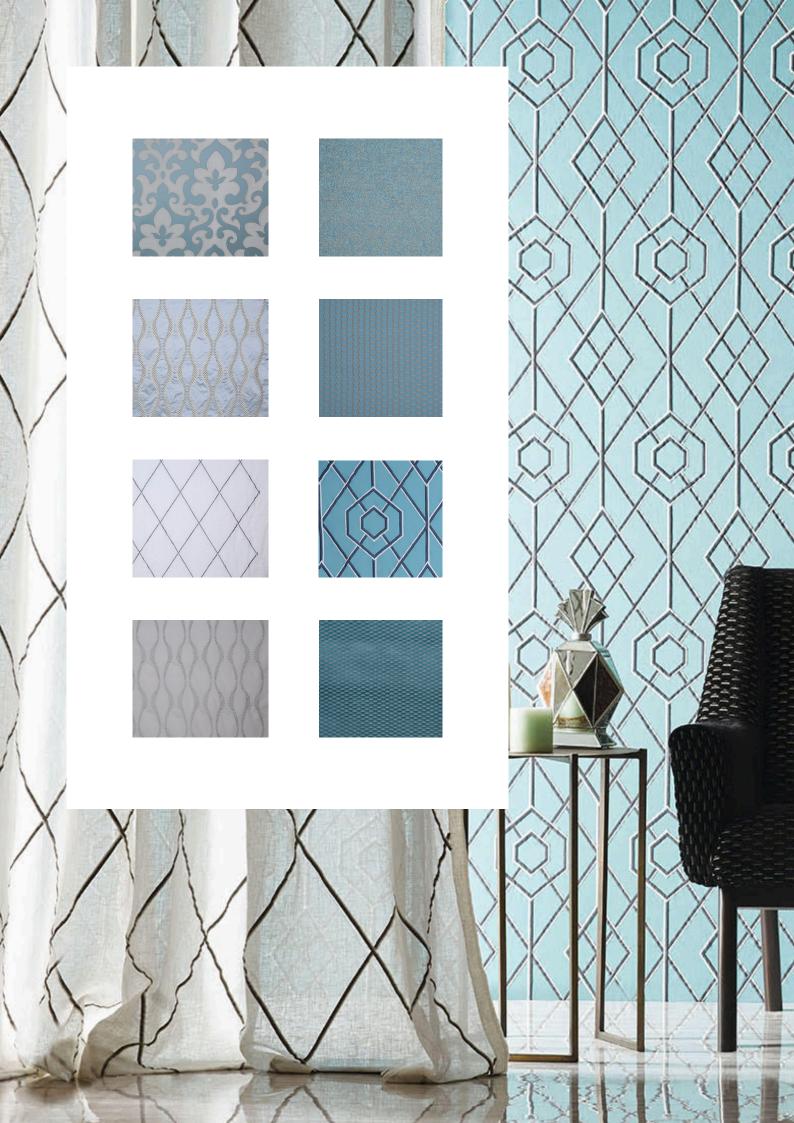

## madison.

Relive mid-century Manhattan with these Art Deco inspired fabrics. Sharp embroideries and lustrous wovens mix and match in gorgeous colours in the Madison collection.

## VAYA

Combining hand-crafted arts with machine exacted techniques, VAYA are launching four new collections of home furnishing fabrics, Luxvara, Fantasia, Venezia and Madison. From globally inspired modern designs to boldly coloured damasks to art deco Gatsbyesque motifs, fabrics in the VAYA collections are comprised of a vast variety of cutting-edge qualities, colours and inspirations.