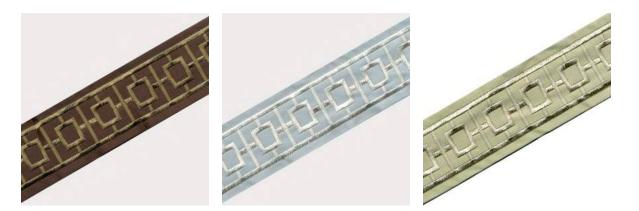

# Reynolds

Neat, straight lines create a symphony of order in Reynolds. Its embroidery bright against a gentle pastel base, Reynolds exudes a chic and classic sophistication with its simplicity and precision.