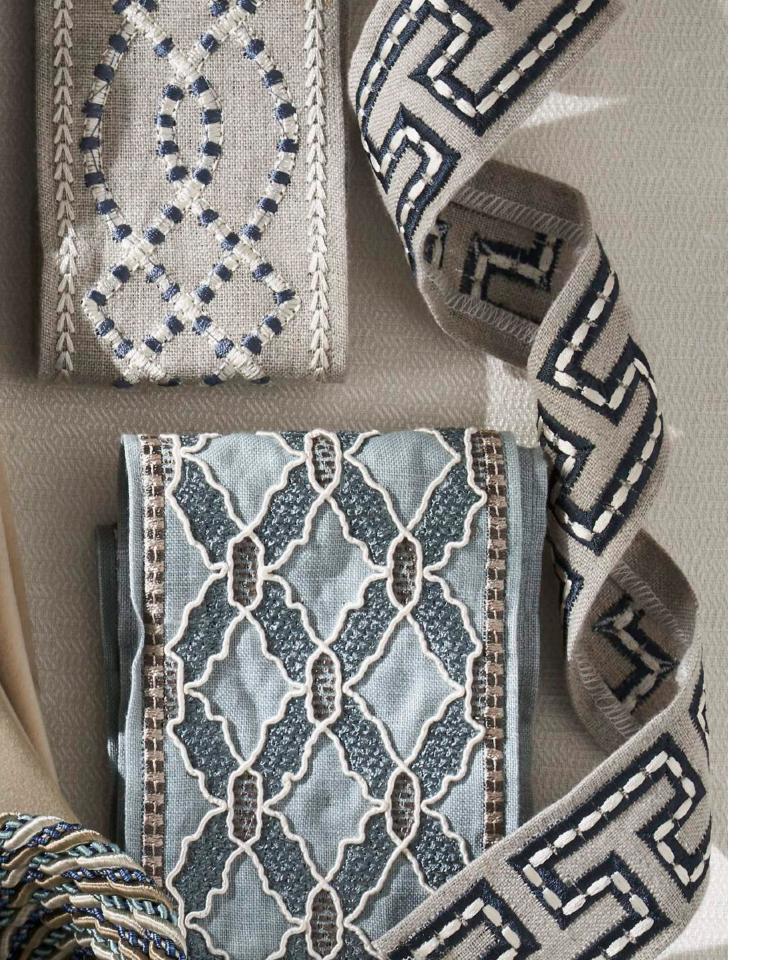

Hemsley Egret

Hemsley Lily Green

Hemsley Sage

e

Hemsley Salmon

Henderson Turtledove

Henderson's cord embroidery follows an undulating path to create a detailed and delicate pattern. Its colours come together in a playful choreography that blends elegance with vibrance to make a border that is bold and intriguing.

Henderson Khaki

Henderson Safari Blue

afari Blue

Organic meets geometric in Hilton, as a garden kaleidoscope comes to life with soft textures, subtle colors, and captivating shapes, elevating charm and infusing a space with comfort.