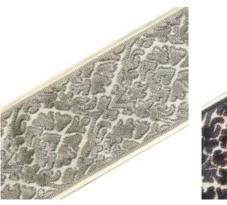

# Hayman

Conjuring the image of a bird's-eye view of a string of serene islands, with the surf crashing gently against their shores, Hayman sets a tranquil scene through 3D effects and a textured base.