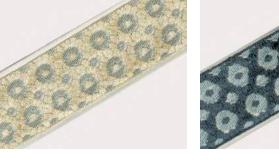

# Nicholson

Flowers emerge from the soft, billowy spirals in Nicholson. Each petal exudes its own sense of light and shadow through the dual-toned embroidery, culminating in a broad, whimsical border pattern.

Nicholson Parchment