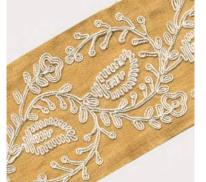

# Hemsley

With its cheery embroidered vine with oval leaves, Hemsley harmonizes both order and freeform. Its neat checkered centers paired with the straight stitches that fan out effortlessly blend finesse and whimsical sophistication.

Hemsley Egret

Hemsley Lily Green

Hemsley Sage

e

Hemsley Salmon

Henderson Turtledove

Henderson's cord embroidery follows an undulating path to create a detailed and delicate pattern. Its colours come together in a playful choreography that blends elegance with vibrance to make a border that is bold and intriguing.