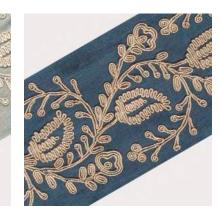

# Hemsley

With its cheery embroidered vine with oval leaves, Hemsley harmonizes both order and freeform. Its neat checkered centers paired with the straight stitches that fan out effortlessly blend finesse and whimsical sophistication.

Hemsley Egret

Hemsley Lily Green

Hemsley Sage

e

Hemsley Salmon

Henderson Turtledove

Henderson's cord embroidery follows an undulating path to create a detailed and delicate pattern. Its colours come together in a playful choreography that blends elegance with vibrance to make a border that is bold and intriguing.