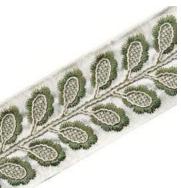

# Hemsley

With its cheery embroidered vine with oval leaves, Hemsley harmonizes both order and freeform. Its neat checkered centers paired with the straight stitches that fan out effortlessly blend finesse and whimsical sophistication.

Hemsley Egret

Hemsley Lily Green

Hemsley Sage

e

Hemsley Salmon

Henderson Turtledove

Henderson's cord embroidery follows an undulating path to create a detailed and delicate pattern. Its colours come together in a playful choreography that blends elegance with vibrance to make a border that is bold and intriguing.