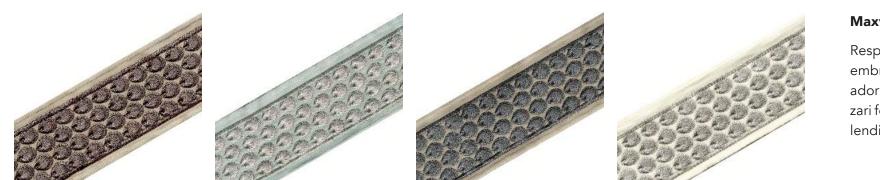

Hilton Garden Glade

Hilton Mineral Blue

Maxwell Bronze

Maxwell Frost

Maxwell Oyster Grey

Maxwell Winter

#### Maxwell

Resplendent in fine metallic embroidery, dainty peacock feathers adorn Maxwell. Scintillating webs of zari form the artful curves of the motifs, lending them an ethereal quality.