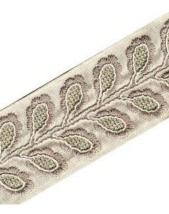

Hemsley Egret

Hemsley Lily Green

Hemsley Sage

e

Hemsley Salmon

Henderson Turtledove

Henderson's cord embroidery follows an undulating path to create a detailed and delicate pattern. Its colours come together in a playful choreography that blends elegance with vibrance to make a border that is bold and intriguing.

Henderson Khaki

Henderson Safari Blue

afari Blue

Organic meets geometric in Hilton, as a garden kaleidoscope comes to life with soft textures, subtle colors, and captivating shapes, elevating charm and infusing a space with comfort.