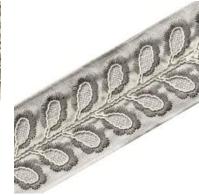

Hemsley Egret

Hemsley Lily Green

Hemsley Sage

e

Hemsley Salmon

Henderson Turtledove

Henderson's cord embroidery follows an undulating path to create a detailed and delicate pattern. Its colours come together in a playful choreography that blends elegance with vibrance to make a border that is bold and intriguing.

Henderson Khaki

Henderson Safari Blue

afari Blue

Organic meets geometric in Hilton, as a garden kaleidoscope comes to life with soft textures, subtle colors, and captivating shapes, elevating charm and infusing a space with comfort.