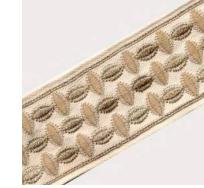

# Hemsley

With its cheery embroidered vine with oval leaves, Hemsley harmonizes both order and freeform. Its neat checkered centers paired with the straight stitches that fan out effortlessly blend finesse and whimsical sophistication.

Hemsley Egret

Hemsley Lily Green

Hemsley Sage

e

Hemsley Salmon

Henderson Turtledove

Henderson's cord embroidery follows an undulating path to create a detailed and delicate pattern. Its colours come together in a playful choreography that blends elegance with vibrance to make a border that is bold and intriguing.