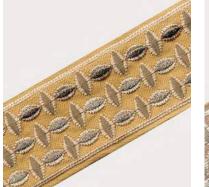

# Hemsley

With its cheery embroidered vine with oval leaves, Hemsley harmonizes both order and freeform. Its neat checkered centers paired with the straight stitches that fan out effortlessly blend finesse and whimsical sophistication.

Hemsley Egret

Hemsley Lily Green

Hemsley Sage

e

Hemsley Salmon

Henderson Turtledove

Henderson's cord embroidery follows an undulating path to create a detailed and delicate pattern. Its colours come together in a playful choreography that blends elegance with vibrance to make a border that is bold and intriguing.