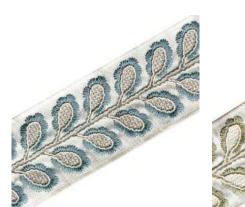

# Hemsley

With its cheery embroidered vine with oval leaves, Hemsley harmonizes both order and freeform. Its neat checkered centers paired with the straight stitches that fan out effortlessly blend finesse and whimsical sophistication.

Hemsley Egret

Hemsley Lily Green

Hemsley Sage

e

Hemsley Salmon

Henderson Turtledove

Henderson's cord embroidery follows an undulating path to create a detailed and delicate pattern. Its colours come together in a playful choreography that blends elegance with vibrance to make a border that is bold and intriguing.