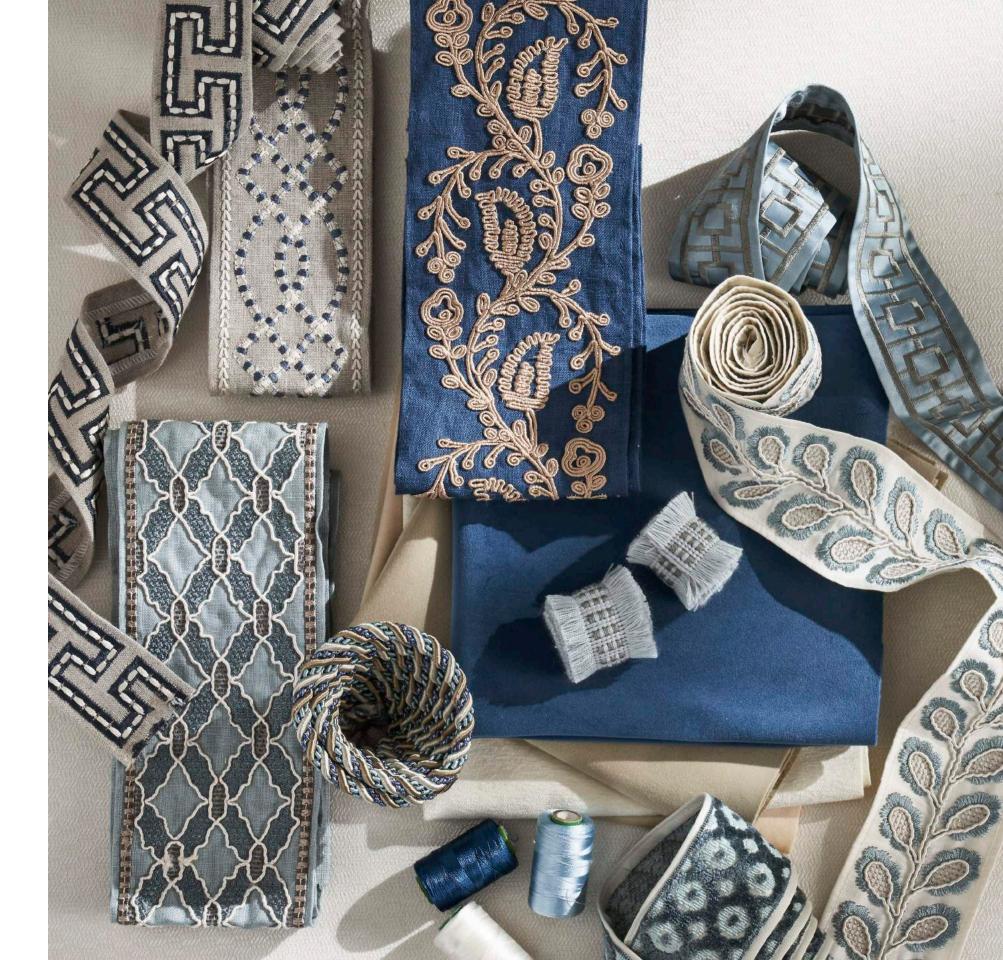

# Lewis Borders

www.vayahome.com sales@vayahome.com

The Lewis Borders collections embrace nature and geometry to create unique and inspired borders to elevate any piece or space. Designed to add elegance, detail, touches of grandeur or whimsy, and spark interest, they come alive in a spectrum of enchanting hues, from muted pastels to bold shades. Masterfully playing with light and dimension, they add sophistication and charm.

Borders : Metropolitan Oatmeal Cosway Crockery

Borders : Henderson Safari Blue Cosway Apricot

Above - Borders Reynolds Slate, Hemsley Egret Right - Borders Hemsley Egret, Metropolitan Oatmeal, Cosway Crockery