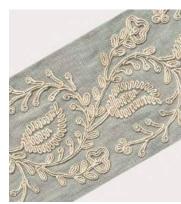

# Hemsley

With its cheery embroidered vine with oval leaves, Hemsley harmonizes both order and freeform. Its neat checkered centers paired with the straight stitches that fan out effortlessly blend finesse and whimsical sophistication.

Hemsley Egret

Hemsley Lily Green

Hemsley Sage

e

Hemsley Salmon

Henderson Turtledove

Henderson's cord embroidery follows an undulating path to create a detailed and delicate pattern. Its colours come together in a playful choreography that blends elegance with vibrance to make a border that is bold and intriguing.