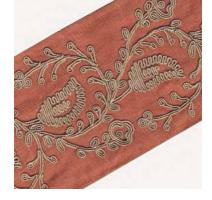

# Hemsley

With its cheery embroidered vine with oval leaves, Hemsley harmonizes both order and freeform. Its neat checkered centers paired with the straight stitches that fan out effortlessly blend finesse and whimsical sophistication.

Hemsley Egret

Hemsley Lily Green

Hemsley Sage

e

Hemsley Salmon

Henderson Turtledove

Henderson's cord embroidery follows an undulating path to create a detailed and delicate pattern. Its colours come together in a playful choreography that blends elegance with vibrance to make a border that is bold and intriguing.