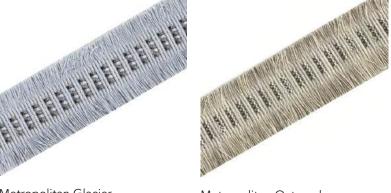

# Metropolitan

Metropolitan's border is a stunning combination of astonishingly soft and supple fringed edges that perfectly complement its rows of neat stitches, adding a layer of gently brushing movement to this exquisite design.

Metropolitan Glacier

Metropolitan Oatmeal

Nicholson Rose

Nicholson Trellis