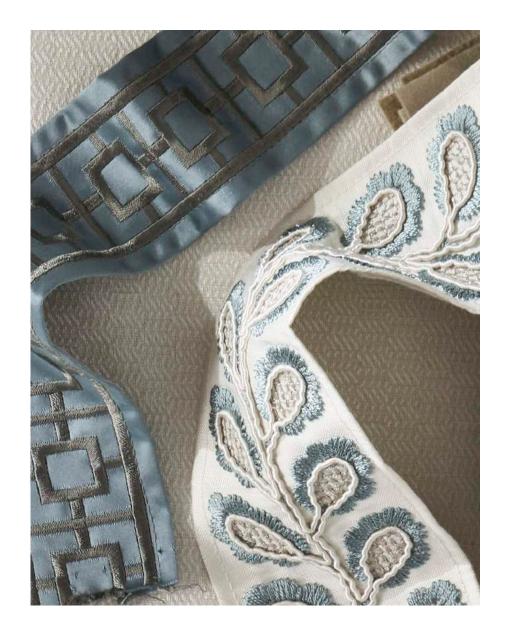

Borders : Metropolitan Oatmeal Cosway Crockery

Borders : Henderson Safari Blue Cosway Apricot

Above - Borders Reynolds Slate, Hemsley Egret Right - Borders Hemsley Egret, Metropolitan Oatmeal, Cosway Crockery

# Hemsley

With its cheery embroidered vine with oval leaves, Hemsley harmonizes both order and freeform. Its neat checkered centers paired with the straight stitches that fan out effortlessly blend finesse and whimsical sophistication.

Hemsley Egret

Hemsley Lily Green

Hemsley Sage

e

Hemsley Salmon

Henderson Turtledove

Henderson's cord embroidery follows an undulating path to create a detailed and delicate pattern. Its colours come together in a playful choreography that blends elegance with vibrance to make a border that is bold and intriguing.