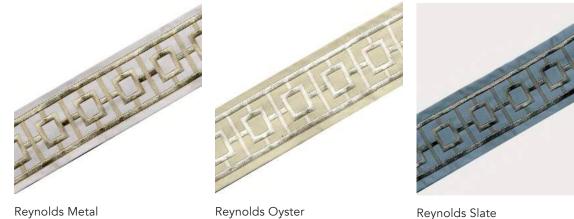

# Reynolds

Neat, straight lines create a symphony of order in Reynolds. Its embroidery bright against a gentle pastel base, Reynolds exudes a chic and classic sophistication with its simplicity and precision.

Reynolds Slate

Vatican Birch

Vatican Harbor