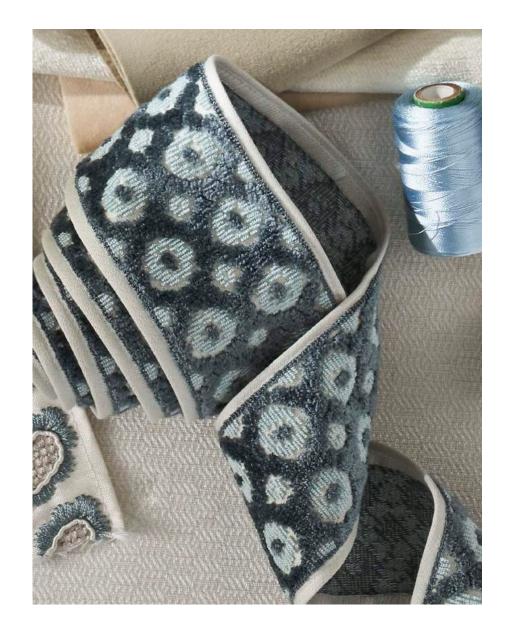

# Hayman

Conjuring the image of a bird's-eye view of a string of serene islands, with the surf crashing gently against their shores, Hayman sets a tranquil scene through 3D effects and a textured base.

Hayman Flint Grey

Hayman Lichen

Hayman Rattan

Hayman Salmon Grey

Hayman Sky

Hemsley Silver