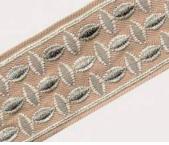

# Hemsley

With its cheery embroidered vine with oval leaves, Hemsley harmonizes both order and freeform. Its neat checkered centers paired with the straight stitches that fan out effortlessly blend finesse and whimsical sophistication.

Hemsley Egret

Hemsley Lily Green

Hemsley Sage

e

Hemsley Salmon

Henderson Turtledove

Henderson's cord embroidery follows an undulating path to create a detailed and delicate pattern. Its colours come together in a playful choreography that blends elegance with vibrance to make a border that is bold and intriguing.