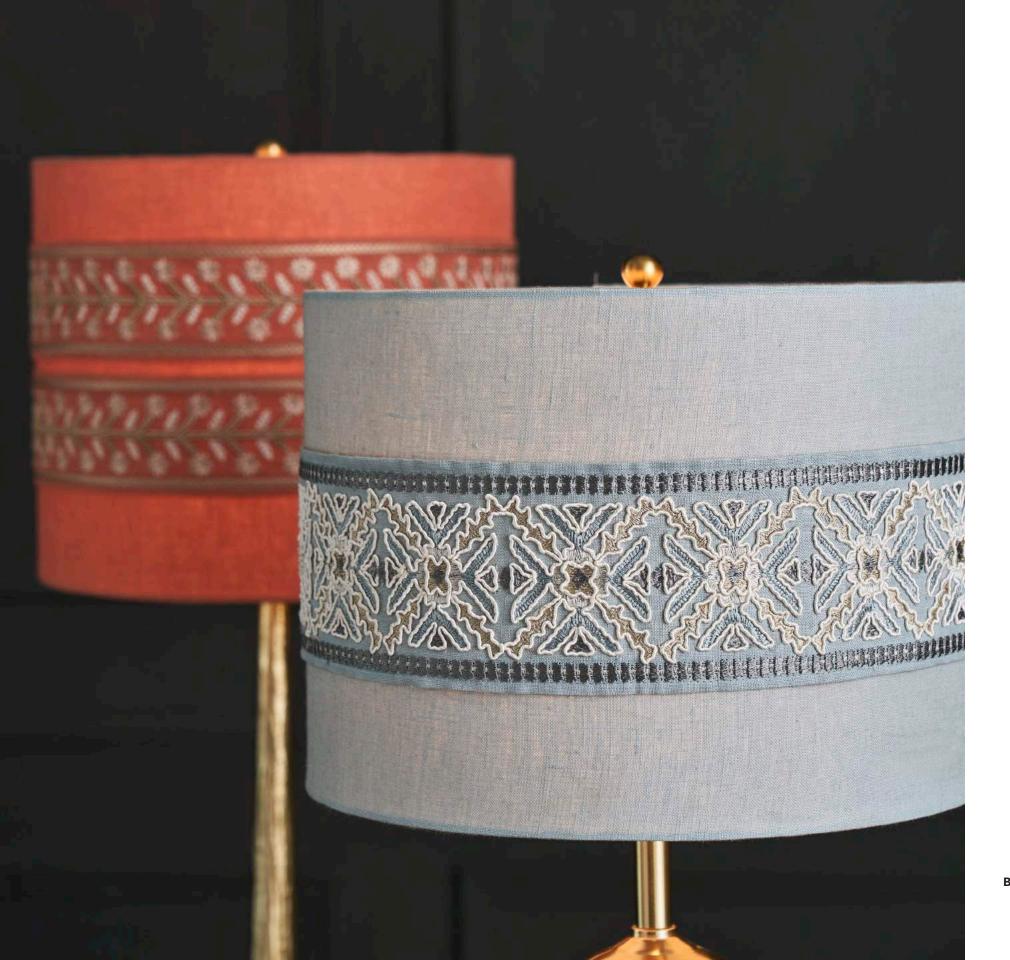

# Lewis Borders

www.vayahome.com sales@vayahome.com

The Lewis Borders collections embrace nature and geometry to create unique and inspired borders to elevate any piece or space. Designed to add elegance, detail, touches of grandeur or whimsy, and spark interest, they come alive in a spectrum of enchanting hues, from muted pastels to bold shades. Masterfully playing with light and dimension, they add sophistication and charm.