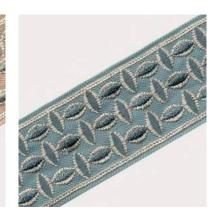

# Hemsley

With its cheery embroidered vine with oval leaves, Hemsley harmonizes both order and freeform. Its neat checkered centers paired with the straight stitches that fan out effortlessly blend finesse and whimsical sophistication.

Hemsley Egret

Hemsley Lily Green

Hemsley Sage

e

Hemsley Salmon

Henderson Turtledove

Henderson's cord embroidery follows an undulating path to create a detailed and delicate pattern. Its colours come together in a playful choreography that blends elegance with vibrance to make a border that is bold and intriguing.