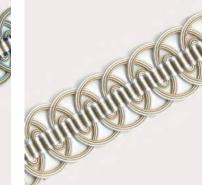

# Walker

Walker's pattern swoops in banded lines flowing and connecting to forming gentle curves and peaked corners. The rhythmic contrasts of alternating light and dark give it a charming, dynamic effect.