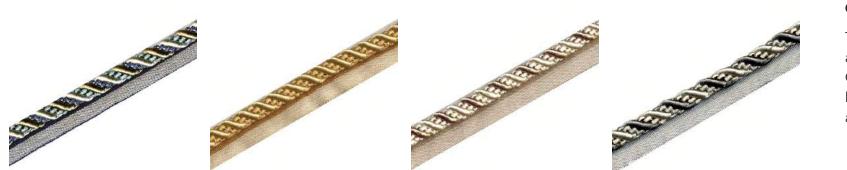

Hemsley Egret

Hemsley Lily Green

Hemsley Sage

e

Hemsley Salmon

Henderson Turtledove

Henderson's cord embroidery follows an undulating path to create a detailed and delicate pattern. Its colours come together in a playful choreography that blends elegance with vibrance to make a border that is bold and intriguing.

Henderson Khaki

Henderson Safari Blue

afari Blue

Organic meets geometric in Hilton, as a garden kaleidoscope comes to life with soft textures, subtle colors, and captivating shapes, elevating charm and infusing a space with comfort.