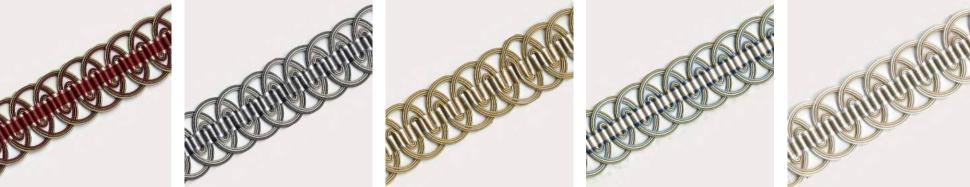

# Reynolds

Neat, straight lines create a symphony of order in Reynolds. Its embroidery bright against a gentle pastel base, Reynolds exudes a chic and classic sophistication with its simplicity and precision.