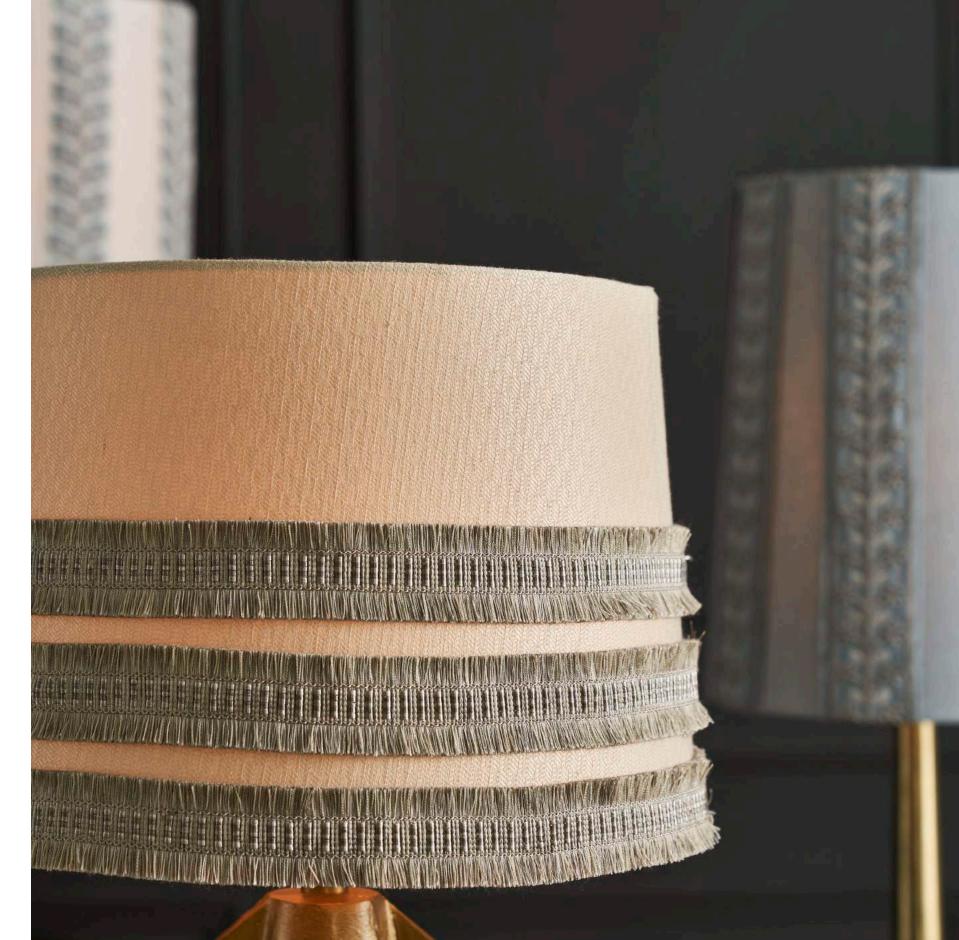

# Metropolitan

Metropolitan's border is a stunning combination of astonishingly soft and supple fringed edges that perfectly complement its rows of neat stitches, adding a layer of gently brushing movement to this exquisite design.