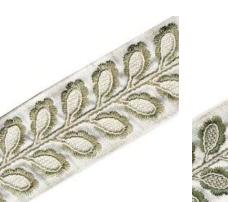

# Hemsley

With its cheery embroidered vine with oval leaves, Hemsley harmonizes both order and freeform. Its neat checkered centers paired with the straight stitches that fan out effortlessly blend finesse and whimsical sophistication.

Hemsley Egret

Hemsley Lily Green

Hemsley Sage

e

Hemsley Salmon

Henderson Turtledove

Henderson's cord embroidery follows an undulating path to create a detailed and delicate pattern. Its colours come together in a playful choreography that blends elegance with vibrance to make a border that is bold and intriguing.