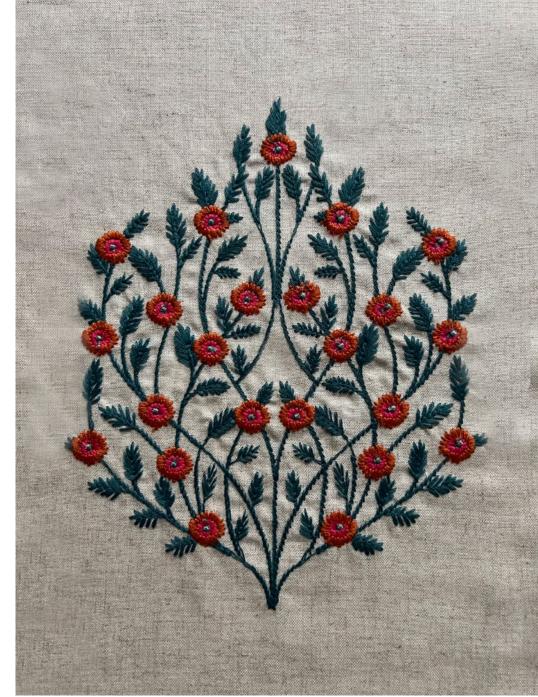

Curtain Hodgkin Fog
Armchair Spencer Pastel Spring,
Cushion Tuner Sand

**Above** Close up of the embroidery from Hodgkin Aurora Red **Left — bottom to top** Hodgkin Aurora Red, Hodgkin Fog, Hodgkin Coastal Sky,

### Hodgkin

A light linen, Hodgkin is winsome with its dainty embroidery and flowy feel. Hodgkin lends a warm and airy edge to a space, making it ideal for drapery.

Composition: 35% Viscose, 65% Linen

End Use: Cushions, Drapery