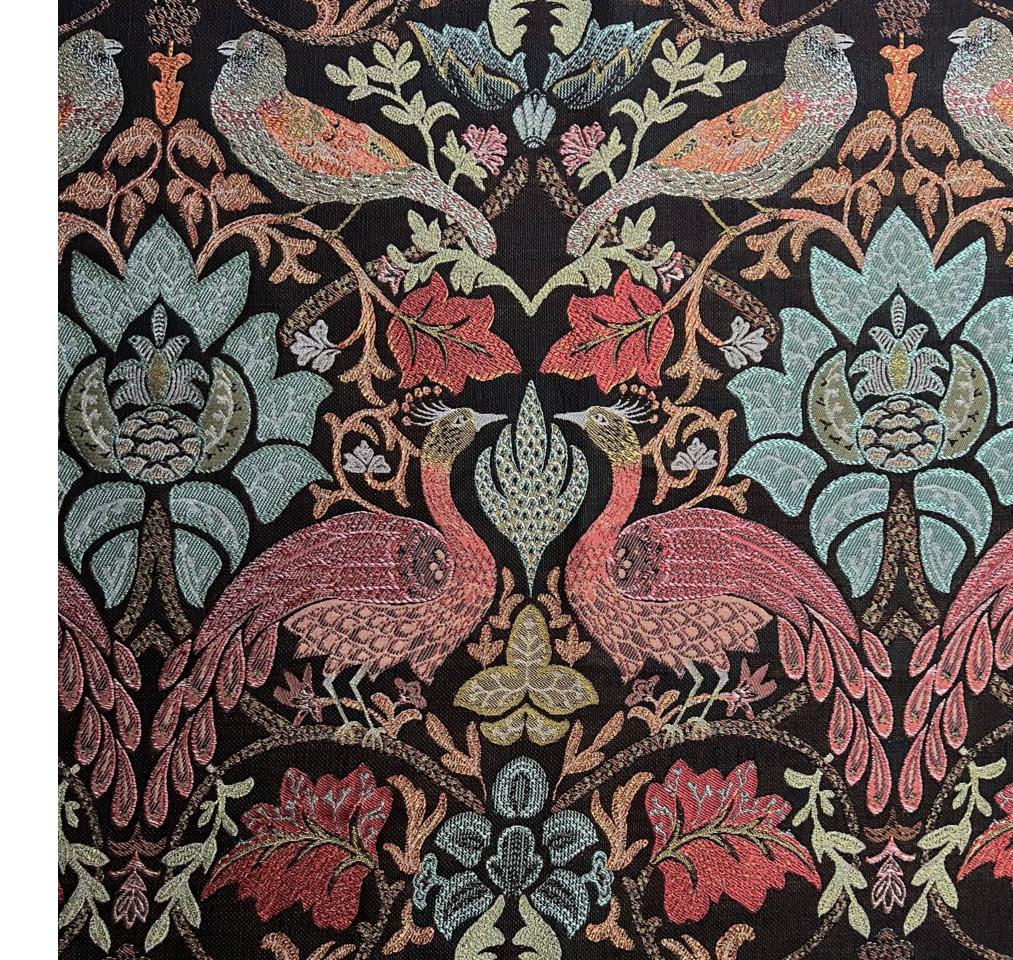

47% Viscose

End Use: Multipurpose

Rossetti Aurora Red

Rossetti Fog

Rossetti Pastel Spring

Rossetti Ocean View

Rossetti Sand

Rosetti's expansive repeat is distinctive, with splendorous birds perched on arching branches, nestled amongst the trees. Each motif is brought to life through elaborate and precise detailing, deepened by metallic highlights, creating a visual that is a joy from afar and a delight up-close.

Rossetti

Composition: 44% Polyester, 56% Viscose End Use: Multipurpose

Montgomery Grey

Montgomery Mocha

Montgomery Teal

Montgomery Rust