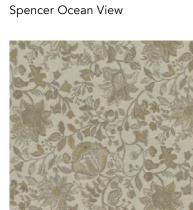

End Use: Cushions, Upholstry

Spencer Coastal Sky

Spencer Fog

Spencer Pastel Spring

Spencer Sand

## Spencer

Mottled florals on a light base, Spencer is an elegant design with a cheerful air. The shading and style gives it a vintage feel and graceful air.

Composition: 10% Nylon, 42% Viscose,

48% Polyester