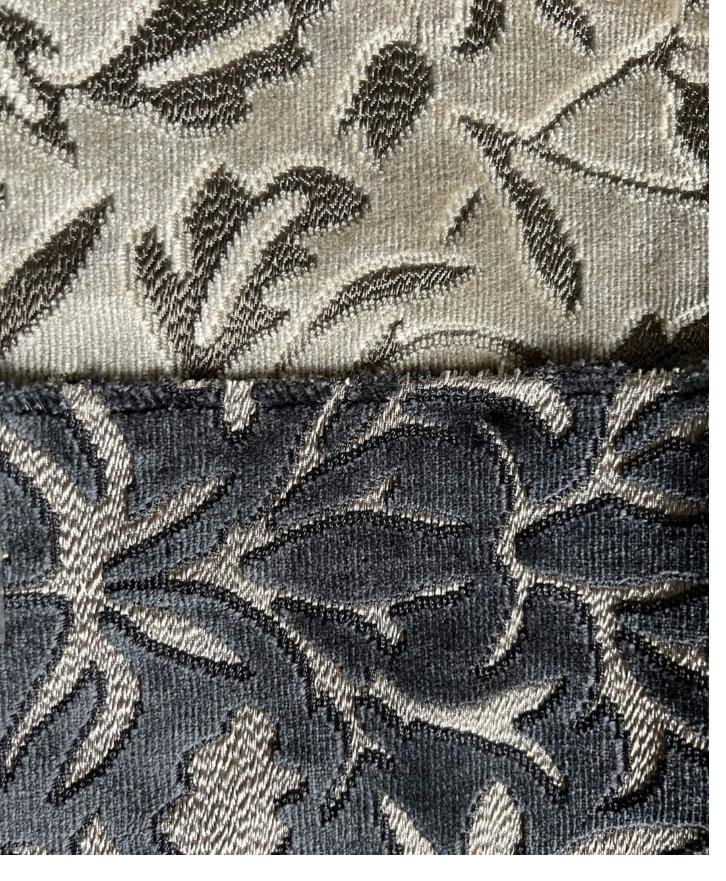

Rossetti

Composition: 44% Polyester, 56% Viscose End Use: Multipurpose

Montgomery Grey

Montgomery Mocha

Montgomery Teal

Montgomery Rust

#### Montgomery

Montgomery's all-over pattern is riveting, the fine lines and rhythm elevating its simple repeat and adding depth to the individual motifs.

Composition: 24% Nylon, 22% Polyester, 54% Viscose