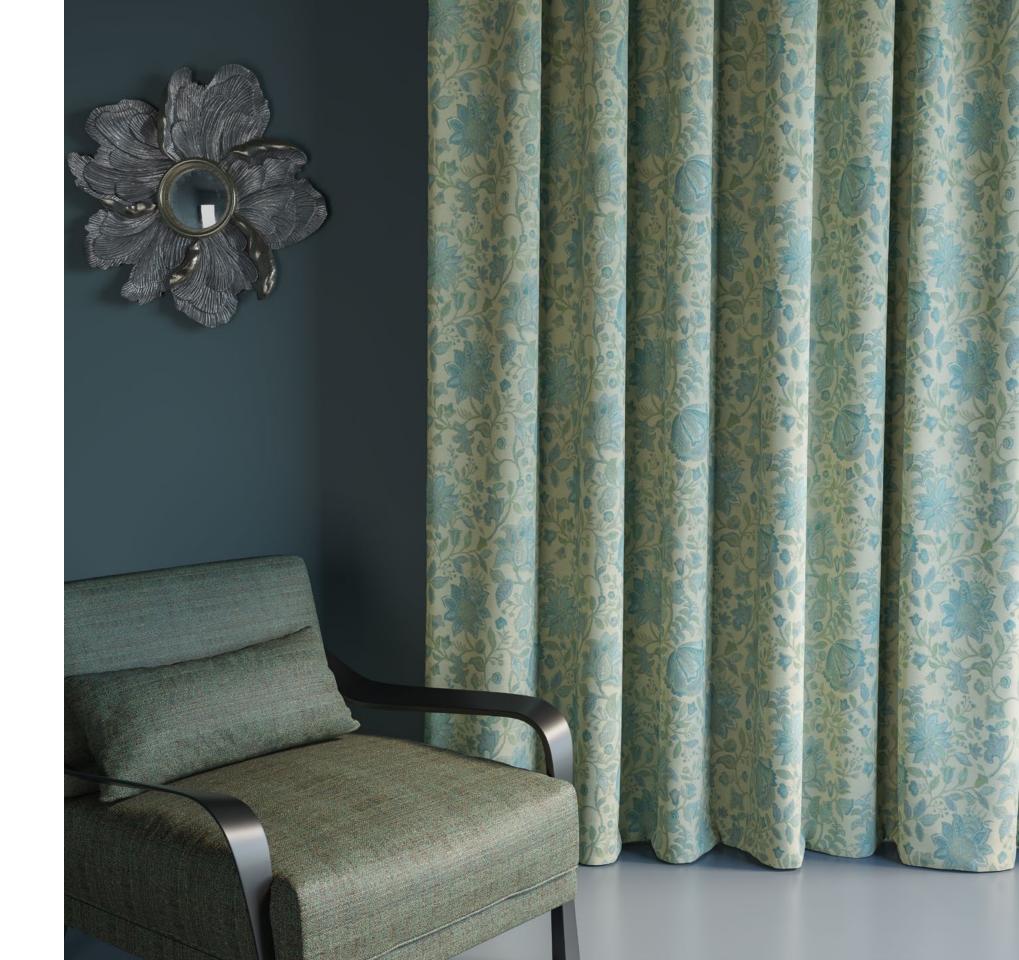

## Spencer

Mottled florals on a light base, Spencer is an elegant design with a cheerful air. The shading and style gives it a vintage feel and graceful air.

Composition: 10% Nylon, 42% Viscose,

48% Polyester