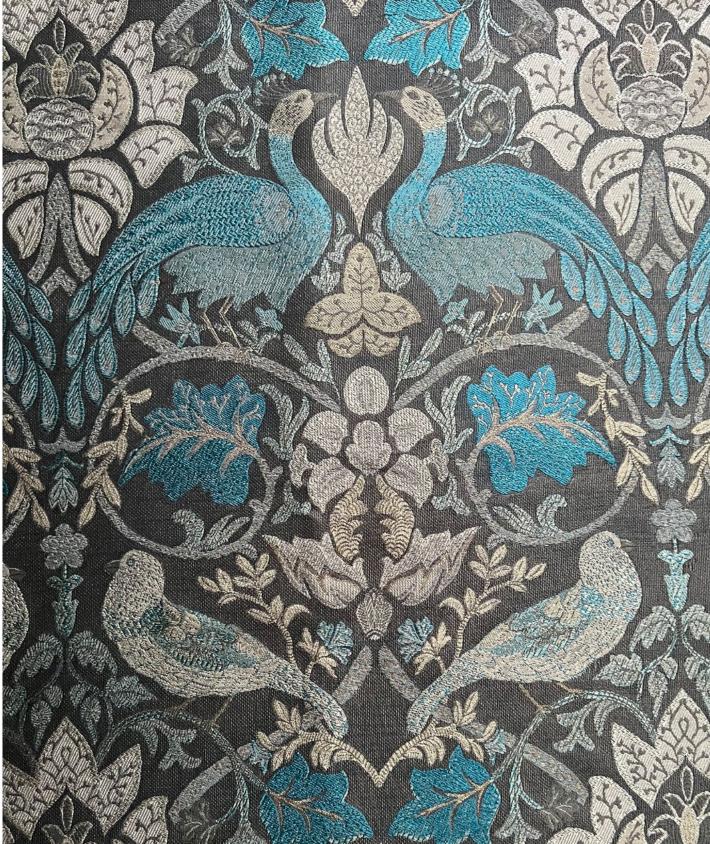

47% Viscose

End Use: Multipurpose

Rossetti Aurora Red

Rossetti Fog

Rossetti Pastel Spring

Rossetti Ocean View

Rossetti Sand

Rosetti's expansive repeat is distinctive, with splendorous birds perched on arching branches, nestled amongst the trees. Each motif is brought to life through elaborate and precise detailing, deepened by metallic highlights, creating a visual that is a joy from afar and a delight up-close.

Rossetti

Composition: 44% Polyester, 56% Viscose End Use: Multipurpose

Montgomery Grey

Montgomery Mocha

Montgomery Teal

Montgomery Rust