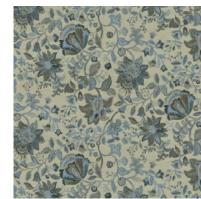

Hodgkin Aurora Red

Hodgkin Coastal Sky

Hodgkin Fog

Hodgkin Pastel Spring

Tuner Coastal Sky

Tuner Ocean View

Tuner Sand

#### Tuner

Fruit-laden vines, flowers bursting into blooms, designs on a textured and shaded base — Turner's charm lies in its fullness and masterfully bold pattern.

Composition: 11% Acrylic, 42% Polyester,