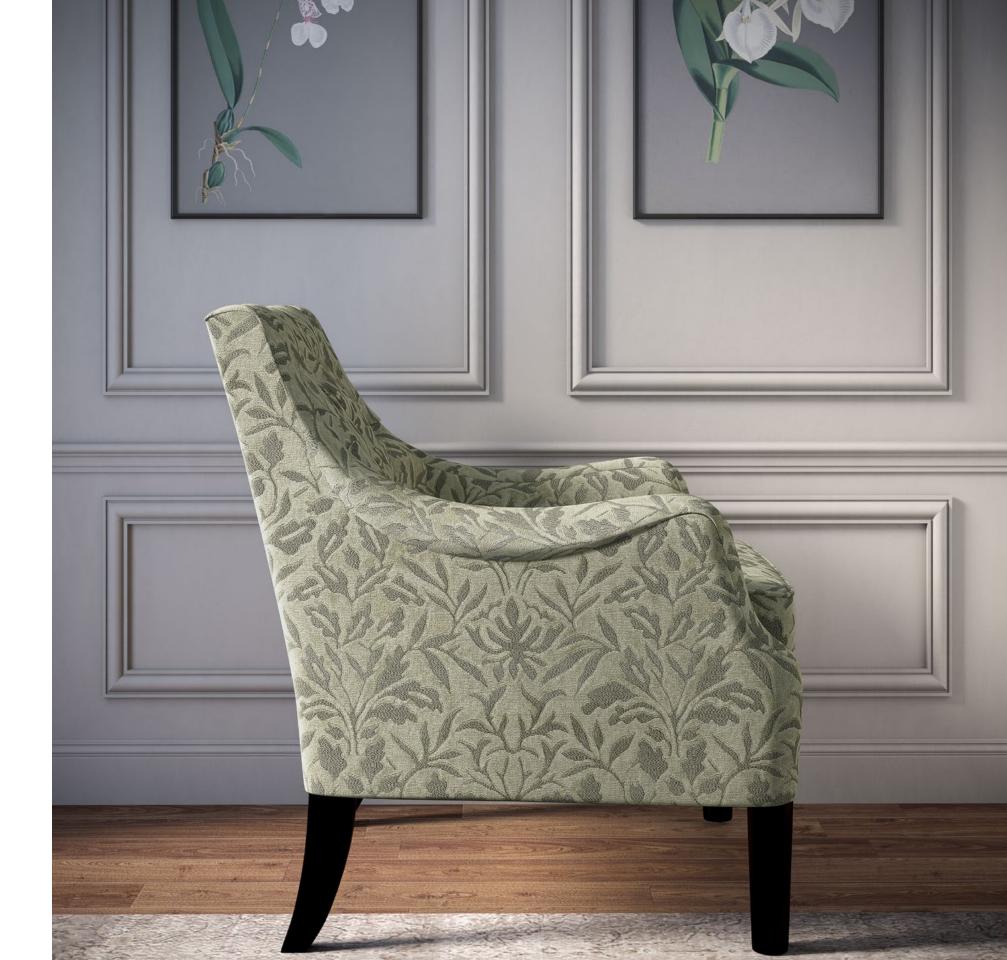

#### Montgomery

Montgomery's all-over pattern is riveting, the fine lines and rhythm elevating its simple repeat and adding depth to the individual motifs.

Composition: 24% Nylon, 22% Polyester, 54% Viscose