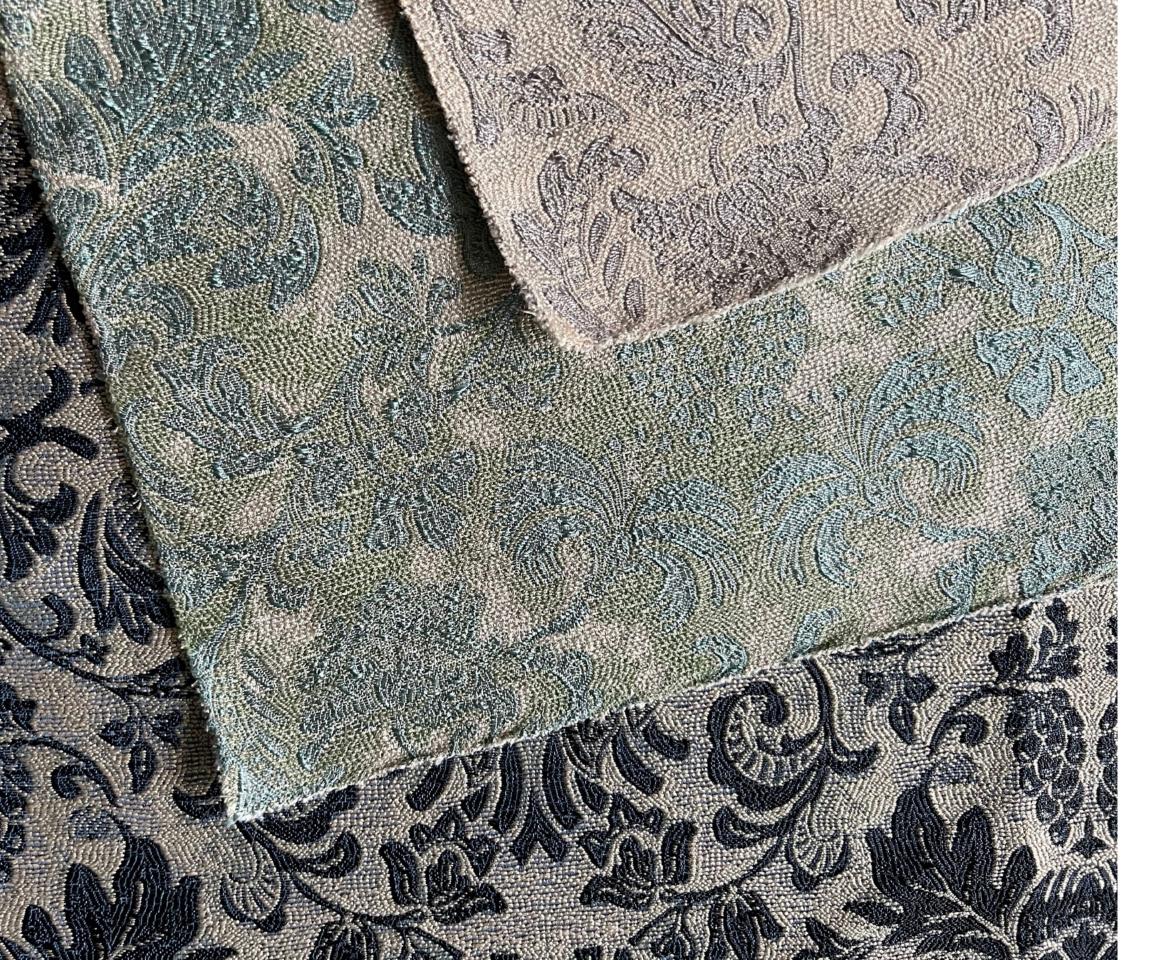

Rossetti

Composition: 44% Polyester, 56% Viscose End Use: Multipurpose

Montgomery Grey

Montgomery Mocha

Montgomery Teal

Montgomery Rust

#### Montgomery

Montgomery's all-over pattern is riveting, the fine lines and rhythm elevating its simple repeat and adding depth to the individual motifs.

Composition: 24% Nylon, 22% Polyester, 54% Viscose