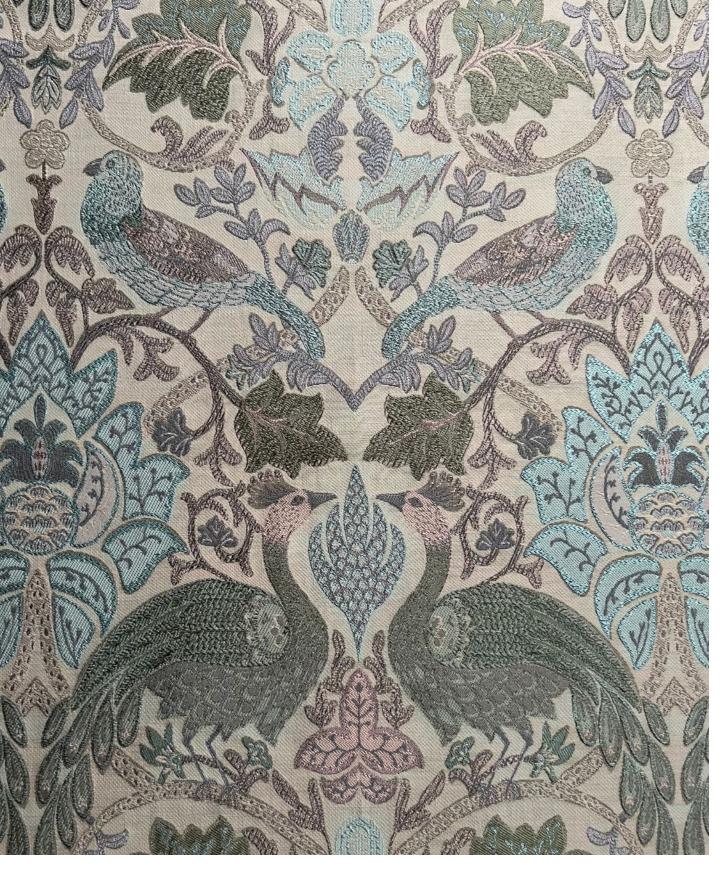

Curtain Hodgkin Fog
Armchair Spencer Pastel Spring,
Cushion Tuner Sand

**Above** Close up of the embroidery from Hodgkin Aurora Red **Left — bottom to top** Hodgkin Aurora Red, Hodgkin Fog, Hodgkin Coastal Sky,

### Hodgkin

A light linen, Hodgkin is winsome with its dainty embroidery and flowy feel. Hodgkin lends a warm and airy edge to a space, making it ideal for drapery.

Composition: 35% Viscose, 65% Linen

End Use: Cushions, Drapery