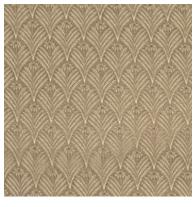

#### Montgomery

Montgomery's all-over pattern is riveting, the fine lines and rhythm elevating its simple repeat and adding depth to the individual motifs.

Composition: 24% Nylon, 22% Polyester, 54% Viscose