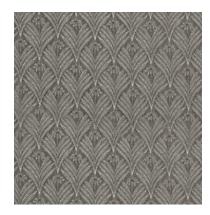

#### Montgomery

Montgomery's all-over pattern is riveting, the fine lines and rhythm elevating its simple repeat and adding depth to the individual motifs.

Composition: 24% Nylon, 22% Polyester, 54% Viscose