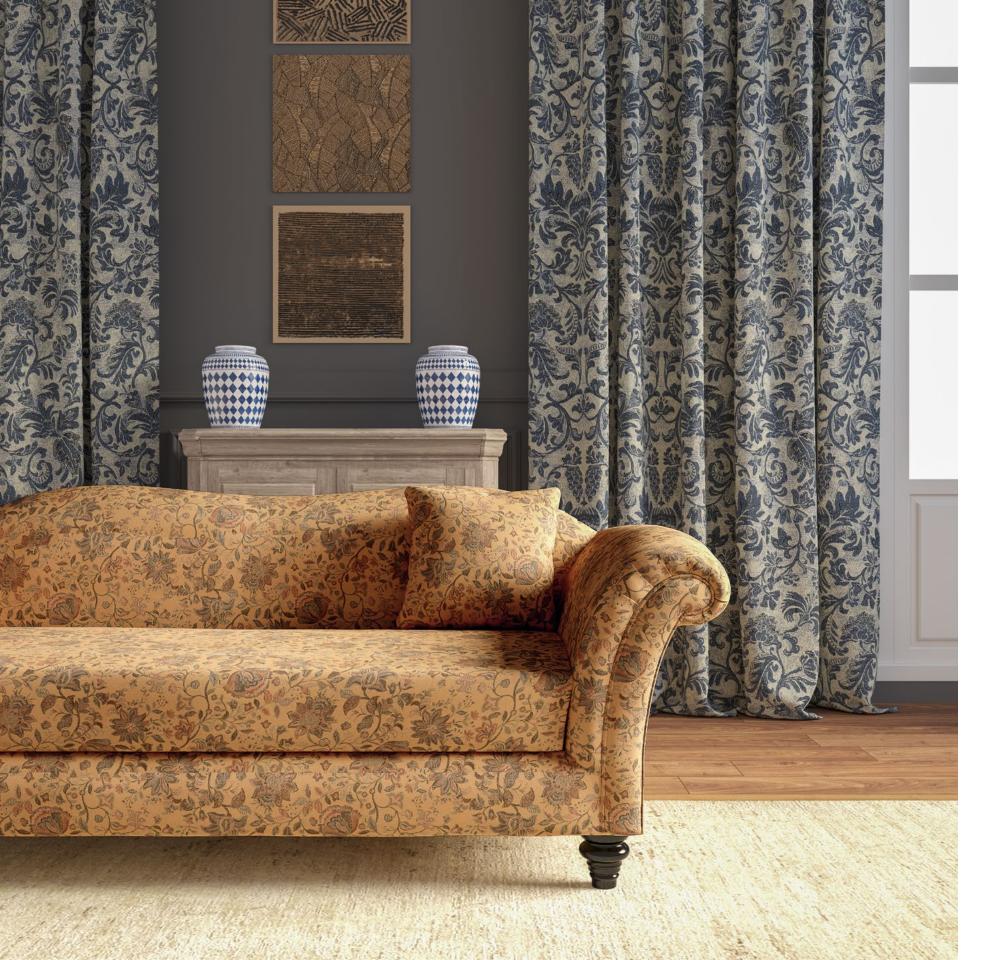

# Fabrics — left to right

Montgomery Mocha, Montgomery Rust, Montgomery Teal, Montgomery Grey

**Curtain** Tuner Ocean View, **Sofa & Cushion** Spencer Autumn

**Fabrics — top to bottom**Tuner Sand, Tuner Coastal Sky,
Tuner Ocean View