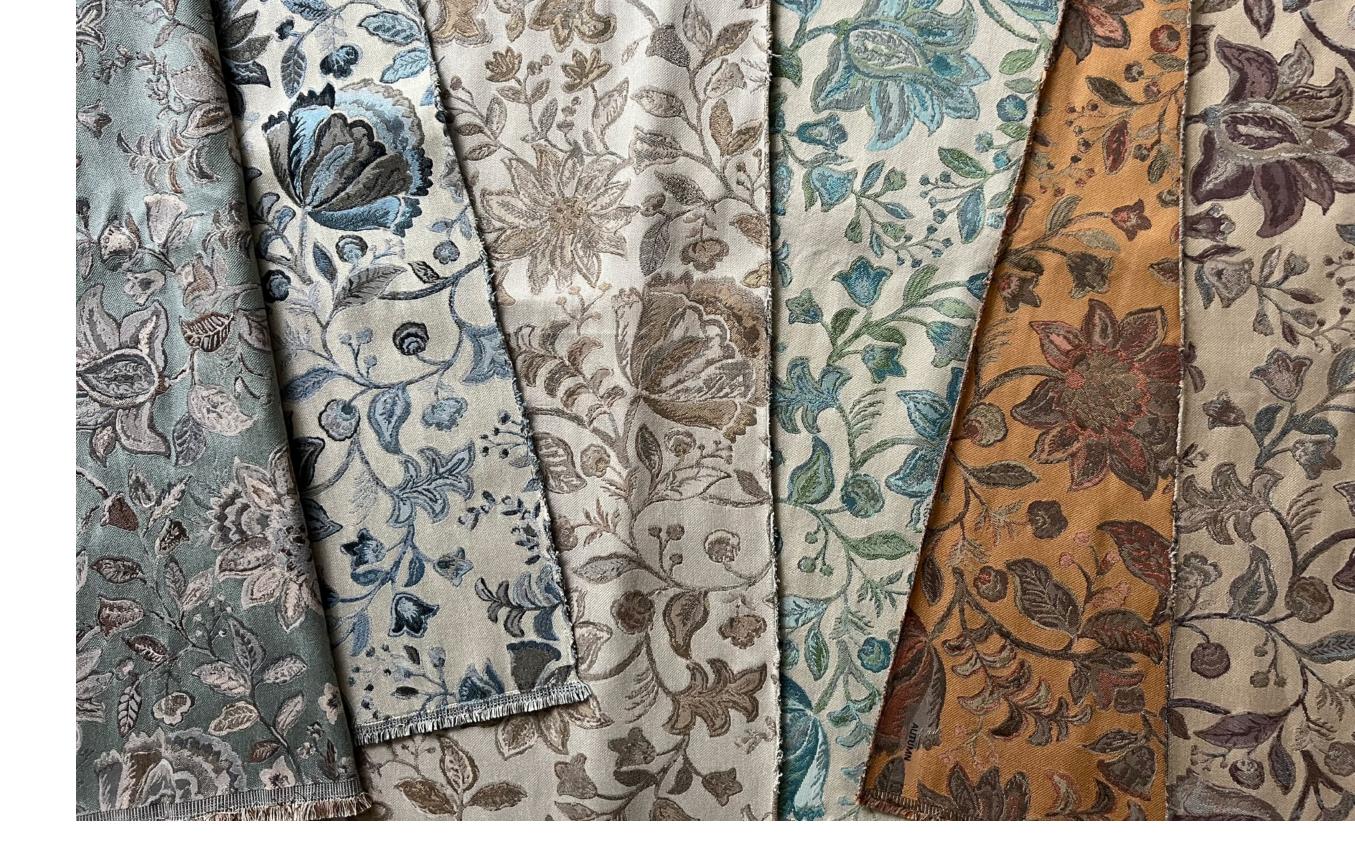

# Fabrics — left to right

Montgomery Mocha, Montgomery Rust, Montgomery Teal, Montgomery Grey

**Curtain** Tuner Ocean View, **Sofa & Cushion** Spencer Autumn

**Fabrics — top to bottom**Tuner Sand, Tuner Coastal Sky,
Tuner Ocean View

**Above** Rossetti Pastel Spring **Above** Rossetti Sand

**Above** Rossetti Aurora Red

Fabrics — left to right Spencer Pastel Spring, Spencer Ocean View, Spencer Sand, Spencer Coastal Sky, Spencer Autumn, Spencer Fog

Rossetti

Composition: 44% Polyester, 56% Viscose End Use: Multipurpose

Montgomery Grey

Montgomery Mocha

Montgomery Teal

Montgomery Rust

#### Montgomery

Montgomery's all-over pattern is riveting, the fine lines and rhythm elevating its simple repeat and adding depth to the individual motifs.

Composition: 24% Nylon, 22% Polyester, 54% Viscose