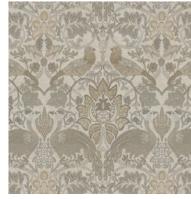

47% Viscose

End Use: Multipurpose

Rossetti Aurora Red

Rossetti Fog

Rossetti Pastel Spring

Rossetti Ocean View

Rossetti Sand

Rosetti's expansive repeat is distinctive, with splendorous birds perched on arching branches, nestled amongst the trees. Each motif is brought to life through elaborate and precise detailing, deepened by metallic highlights, creating a visual that is a joy from afar and a delight up-close.

Rossetti

Composition: 44% Polyester, 56% Viscose End Use: Multipurpose

Montgomery Grey

Montgomery Mocha

Montgomery Teal

Montgomery Rust