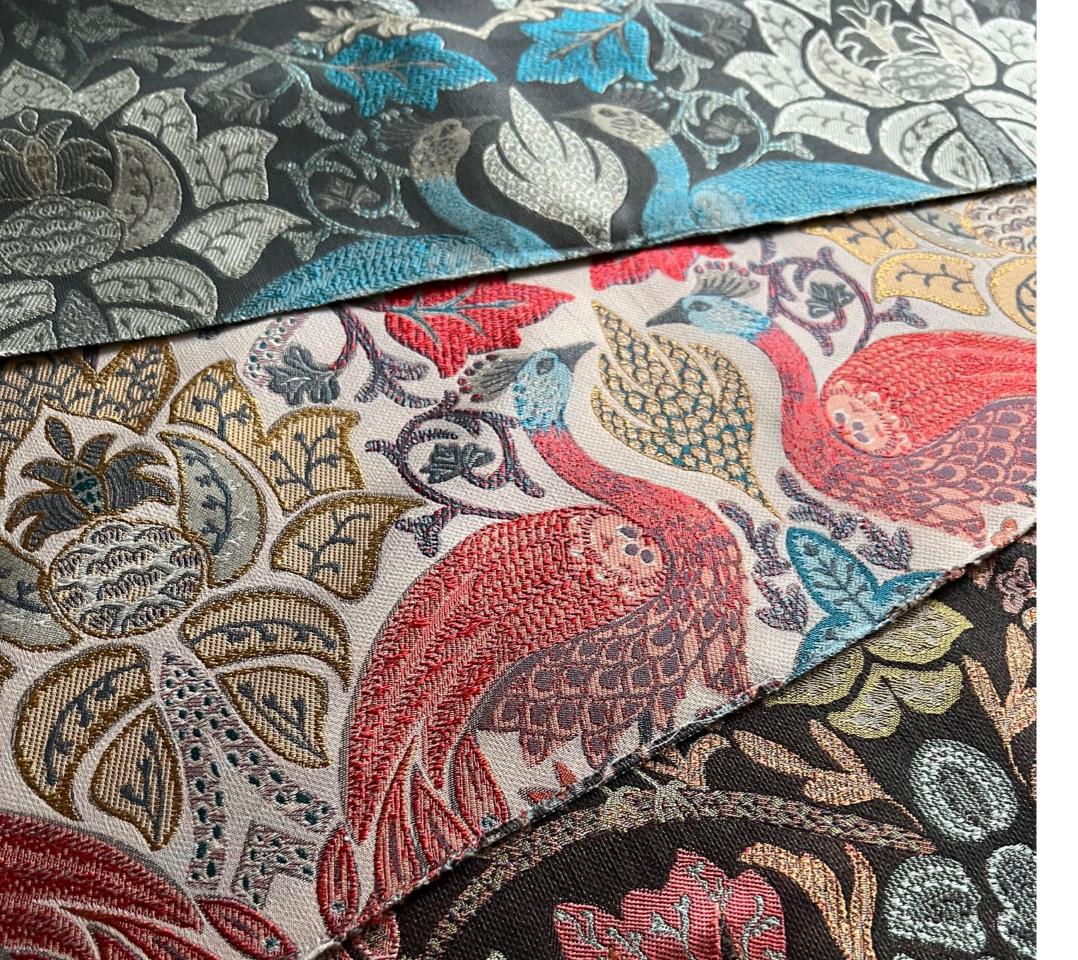

47% Viscose

End Use: Multipurpose

Rossetti Aurora Red

Rossetti Fog

Rossetti Pastel Spring

Rossetti Ocean View

Rossetti Sand

Rosetti's expansive repeat is distinctive, with splendorous birds perched on arching branches, nestled amongst the trees. Each motif is brought to life through elaborate and precise detailing, deepened by metallic highlights, creating a visual that is a joy from afar and a delight up-close.

Rossetti

Composition: 44% Polyester, 56% Viscose End Use: Multipurpose

Montgomery Grey

Montgomery Mocha

Montgomery Teal

Montgomery Rust