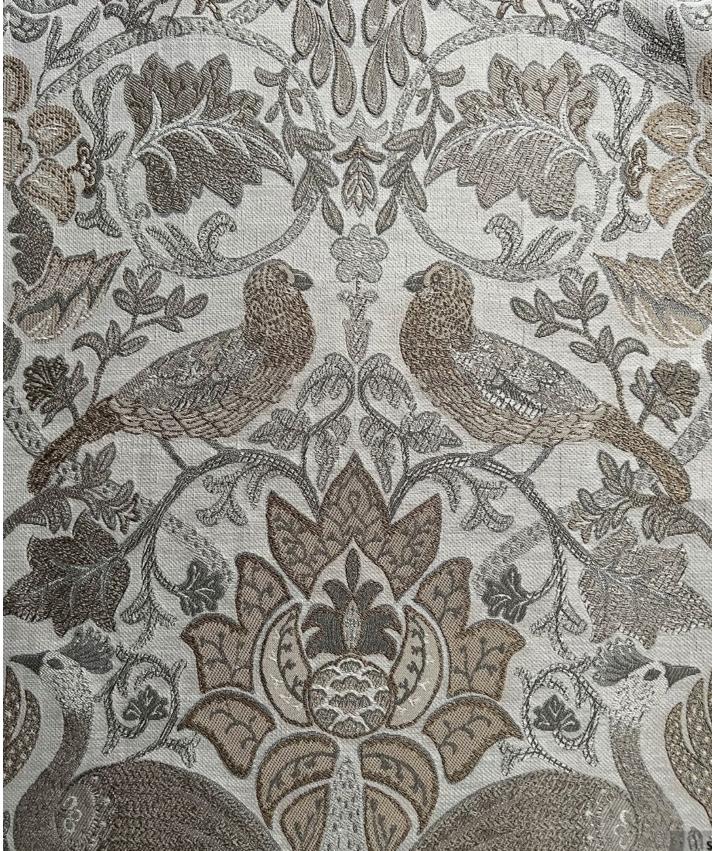

47% Viscose

End Use: Multipurpose

Rossetti Aurora Red

Rossetti Fog

Rossetti Pastel Spring

Rossetti Ocean View

Rossetti Sand

Rosetti's expansive repeat is distinctive, with splendorous birds perched on arching branches, nestled amongst the trees. Each motif is brought to life through elaborate and precise detailing, deepened by metallic highlights, creating a visual that is a joy from afar and a delight up-close.

Rossetti

Composition: 44% Polyester, 56% Viscose End Use: Multipurpose

Montgomery Grey

Montgomery Mocha

Montgomery Teal

Montgomery Rust