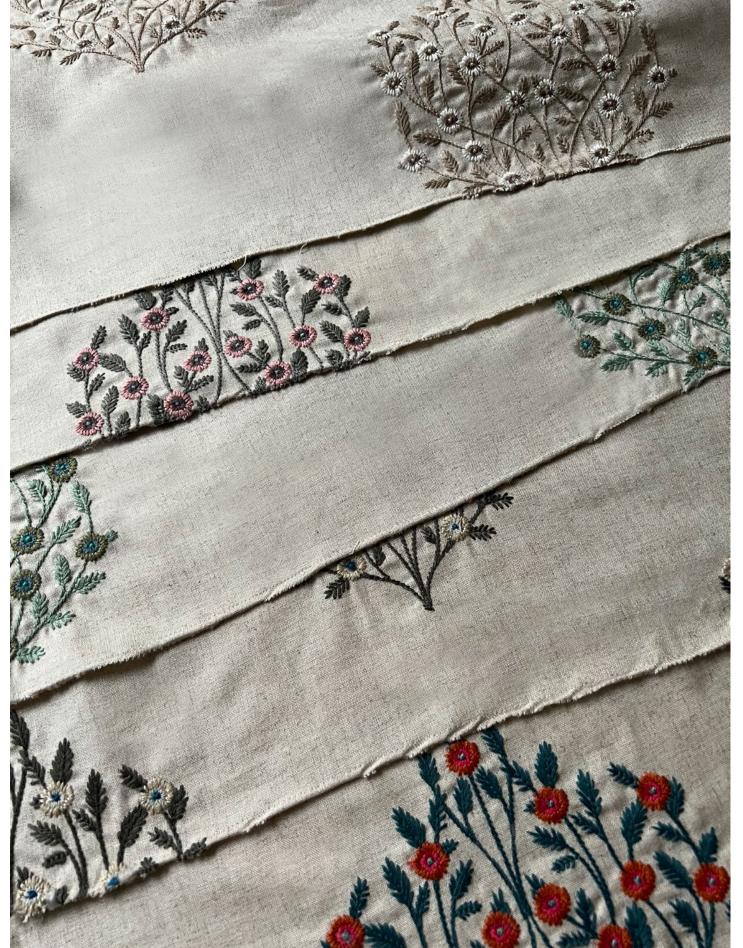

Curtain Hodgkin Fog
Armchair Spencer Pastel Spring,
Cushion Tuner Sand

**Above** Close up of the embroidery from Hodgkin Aurora Red **Left — bottom to top** Hodgkin Aurora Red, Hodgkin Fog, Hodgkin Coastal Sky,

### Hodgkin

A light linen, Hodgkin is winsome with its dainty embroidery and flowy feel. Hodgkin lends a warm and airy edge to a space, making it ideal for drapery.

Composition: 35% Viscose, 65% Linen

End Use: Cushions, Drapery

Hodgkin Aurora Red

Hodgkin Coastal Sky

Hodgkin Fog

Hodgkin Pastel Spring

Tuner Coastal Sky

Tuner Ocean View

Tuner Sand