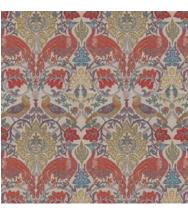

47% Viscose

End Use: Multipurpose

Rossetti Aurora Red

Rossetti Fog

Rossetti Pastel Spring

Rossetti Ocean View

Rossetti Sand

Rosetti's expansive repeat is distinctive, with splendorous birds perched on arching branches, nestled amongst the trees. Each motif is brought to life through elaborate and precise detailing, deepened by metallic highlights, creating a visual that is a joy from afar and a delight up-close.

Rossetti

Composition: 44% Polyester, 56% Viscose End Use: Multipurpose

Montgomery Grey

Montgomery Mocha

Montgomery Teal

Montgomery Rust