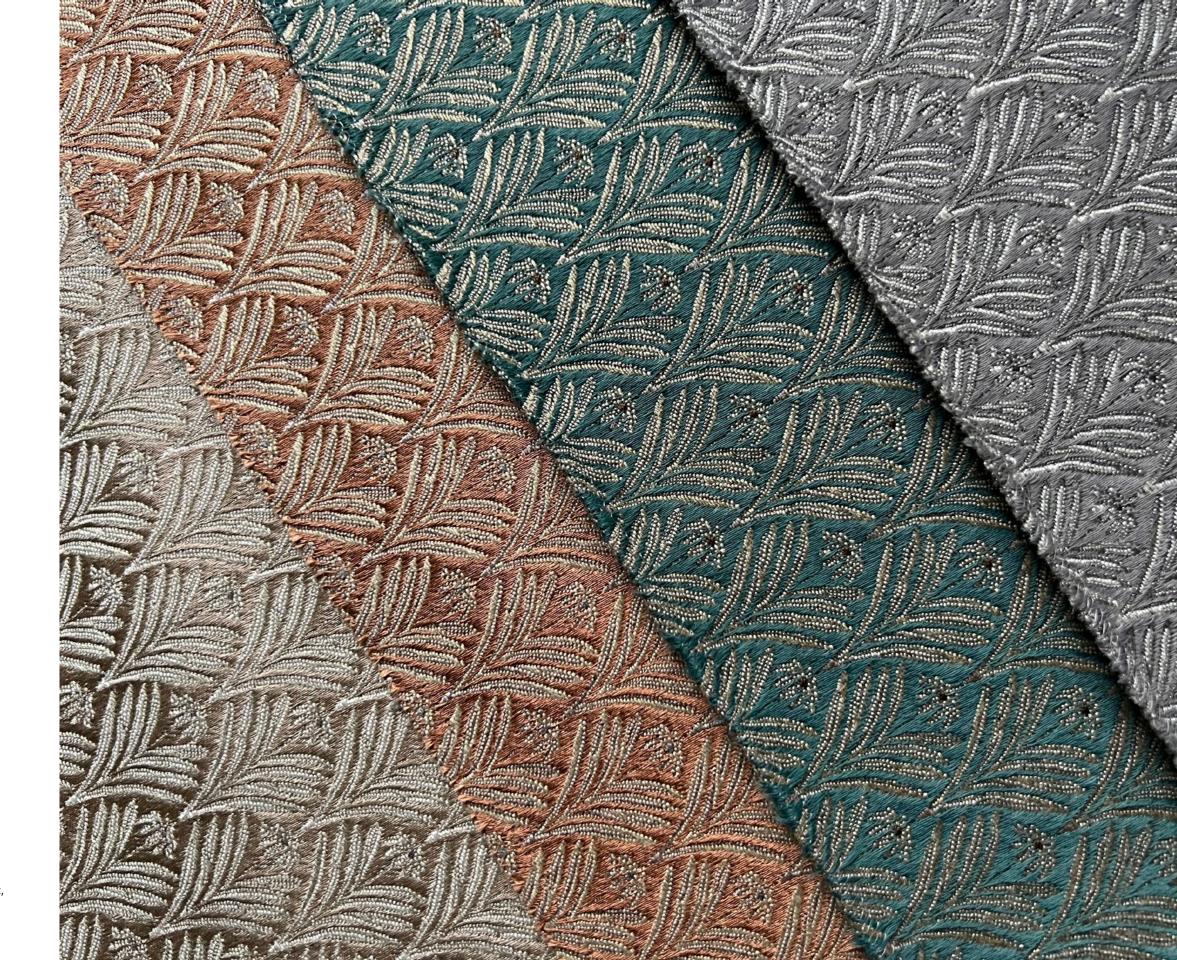

#### Montgomery

Montgomery's all-over pattern is riveting, the fine lines and rhythm elevating its simple repeat and adding depth to the individual motifs.

Composition: 24% Nylon, 22% Polyester, 54% Viscose