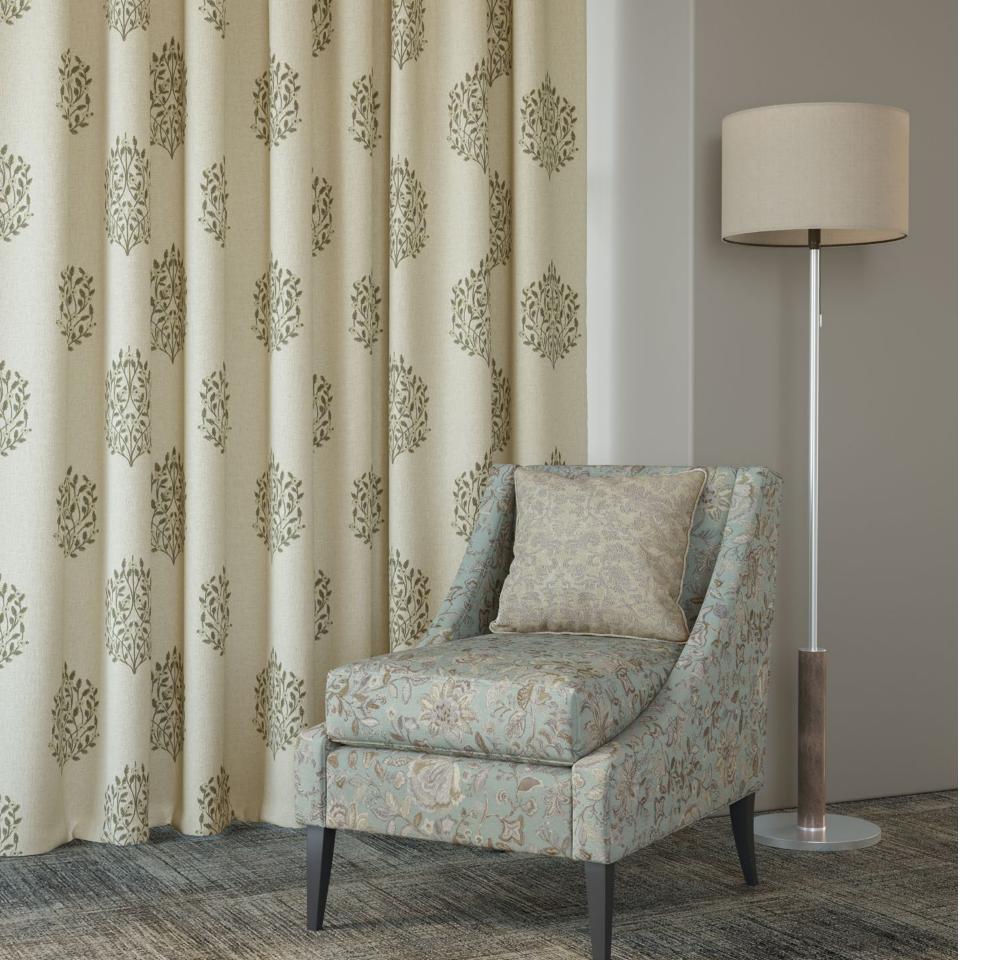

Curtain Hodgkin Fog
Armchair Spencer Pastel Spring,
Cushion Tuner Sand

**Above** Close up of the embroidery from Hodgkin Aurora Red **Left — bottom to top** Hodgkin Aurora Red, Hodgkin Fog, Hodgkin Coastal Sky,

## Spencer

Mottled florals on a light base, Spencer is an elegant design with a cheerful air. The shading and style gives it a vintage feel and graceful air.

Composition: 10% Nylon, 42% Viscose,

48% Polyester