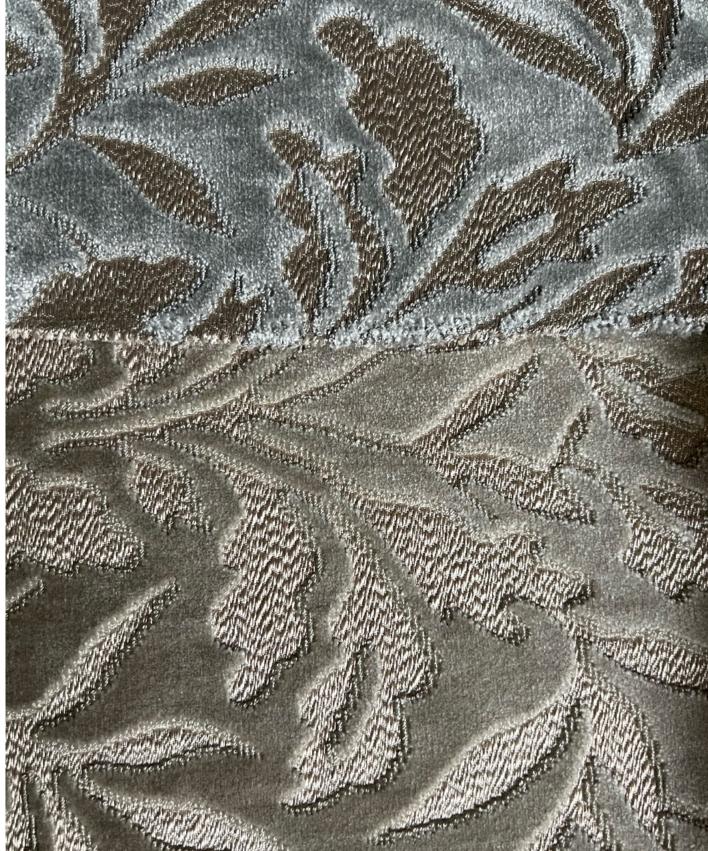

#### Tuner

Fruit-laden vines, flowers bursting into blooms, designs on a textured and shaded base — Turner's charm lies in its fullness and masterfully bold pattern.

Composition: 11% Acrylic, 42% Polyester,

47% Viscose

End Use: Multipurpose

Rossetti Aurora Red

Rossetti Fog

Rossetti Pastel Spring

Rossetti Ocean View

Rossetti Sand

Rosetti's expansive repeat is distinctive, with splendorous birds perched on arching branches, nestled amongst the trees. Each motif is brought to life through elaborate and precise detailing, deepened by metallic highlights, creating a visual that is a joy from afar and a delight up-close.