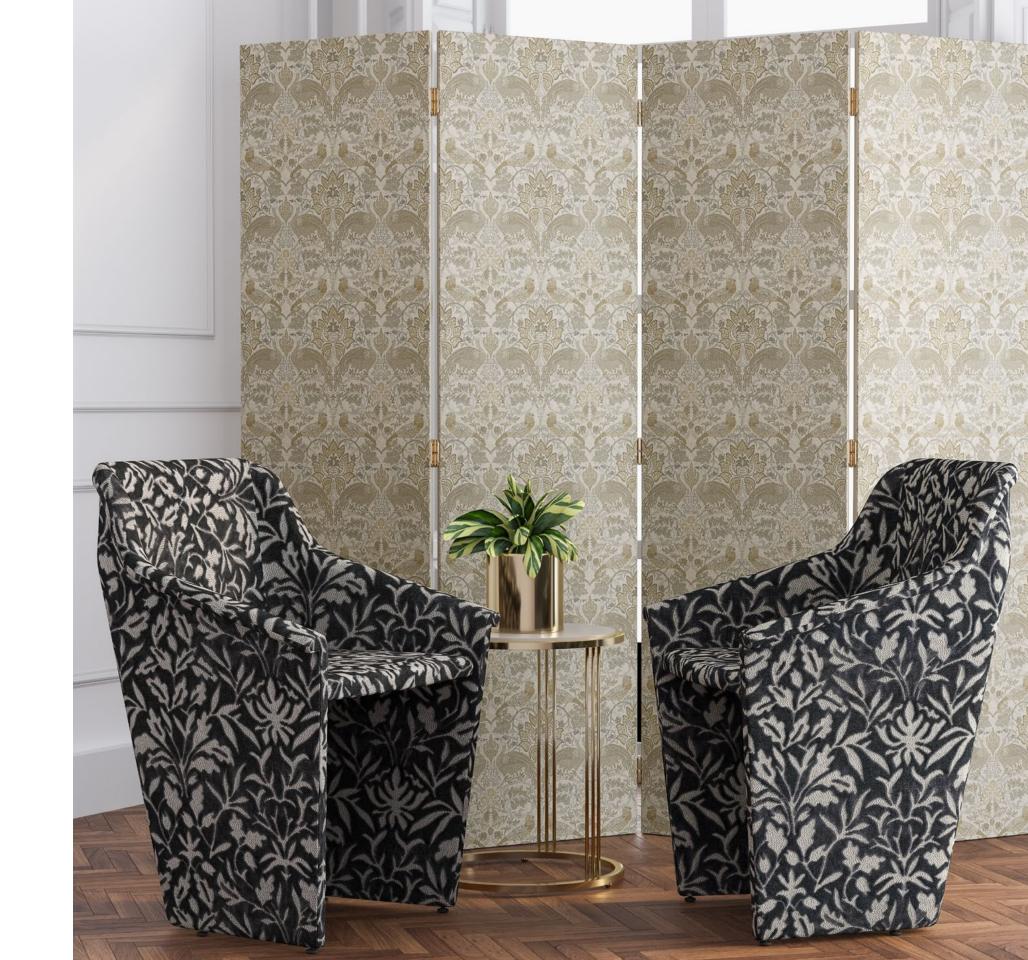

#### Montgomery

Montgomery's all-over pattern is riveting, the fine lines and rhythm elevating its simple repeat and adding depth to the individual motifs.

Composition: 24% Nylon, 22% Polyester, 54% Viscose