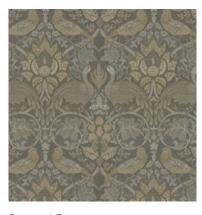

Rossetti

Composition: 44% Polyester, 56% Viscose End Use: Multipurpose

Montgomery Grey

Montgomery Mocha

Montgomery Teal

Montgomery Rust

#### Montgomery

Montgomery's all-over pattern is riveting, the fine lines and rhythm elevating its simple repeat and adding depth to the individual motifs.

Composition: 24% Nylon, 22% Polyester, 54% Viscose