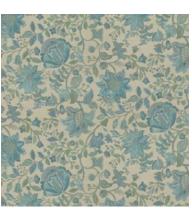

## Spencer

Mottled florals on a light base, Spencer is an elegant design with a cheerful air. The shading and style gives it a vintage feel and graceful air.

Composition: 10% Nylon, 42% Viscose,

48% Polyester