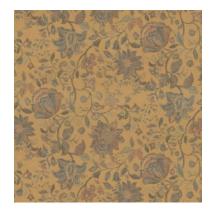

#### Montgomery

Montgomery's all-over pattern is riveting, the fine lines and rhythm elevating its simple repeat and adding depth to the individual motifs.

Composition: 24% Nylon, 22% Polyester, 54% Viscose