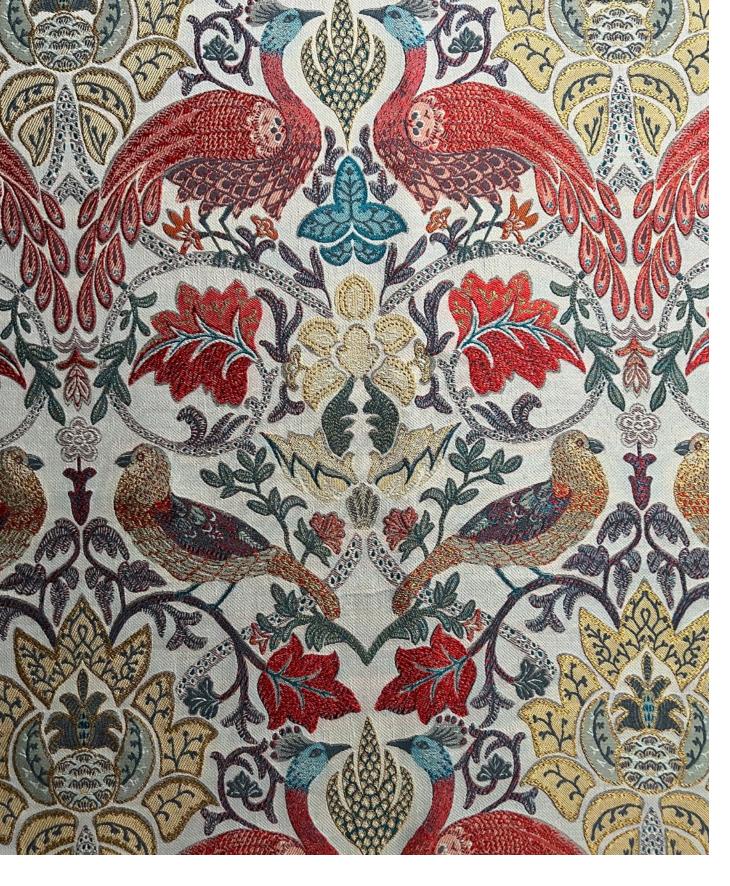

47% Viscose

End Use: Multipurpose

Rossetti Aurora Red

Rossetti Fog

Rossetti Pastel Spring

Rossetti Ocean View

Rossetti Sand

Rosetti's expansive repeat is distinctive, with splendorous birds perched on arching branches, nestled amongst the trees. Each motif is brought to life through elaborate and precise detailing, deepened by metallic highlights, creating a visual that is a joy from afar and a delight up-close.

Rossetti

Composition: 44% Polyester, 56% Viscose End Use: Multipurpose

Montgomery Grey

Montgomery Mocha

Montgomery Teal

Montgomery Rust