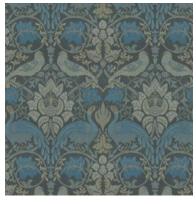

#### Tuner

Fruit-laden vines, flowers bursting into blooms, designs on a textured and shaded base — Turner's charm lies in its fullness and masterfully bold pattern.

Composition: 11% Acrylic, 42% Polyester,

47% Viscose

End Use: Multipurpose

Rossetti Aurora Red

Rossetti Fog

Rossetti Pastel Spring

Rossetti Ocean View

Rossetti Sand

Rosetti's expansive repeat is distinctive, with splendorous birds perched on arching branches, nestled amongst the trees. Each motif is brought to life through elaborate and precise detailing, deepened by metallic highlights, creating a visual that is a joy from afar and a delight up-close.