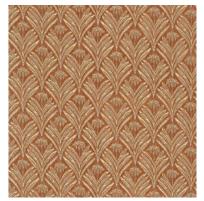

Rossetti

Composition: 44% Polyester, 56% Viscose End Use: Multipurpose

Montgomery Grey

Montgomery Mocha

Montgomery Teal

Montgomery Rust