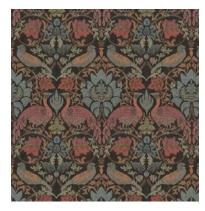

47% Viscose

End Use: Multipurpose

Rossetti Aurora Red

Rossetti Fog

Rossetti Pastel Spring

Rossetti Ocean View

Rossetti Sand

Rosetti's expansive repeat is distinctive, with splendorous birds perched on arching branches, nestled amongst the trees. Each motif is brought to life through elaborate and precise detailing, deepened by metallic highlights, creating a visual that is a joy from afar and a delight up-close.