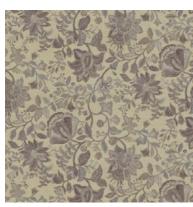

## Spencer

Mottled florals on a light base, Spencer is an elegant design with a cheerful air. The shading and style gives it a vintage feel and graceful air.

Composition: 10% Nylon, 42% Viscose,

48% Polyester