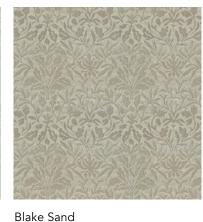

Hodgkin Pastel Spring, Hodgkin Sand

**Above — bottom to top** Blake Fog, Blake Ocean View

**Above — bottom to top** Blake Pastel Spring, Blake Sand

Blake

Soft and sturdy, Blake creates the impression of a meticulous engraving. A sumptuous weave that achieves a layered, 3D effect, Blake has a plush and refined feel.