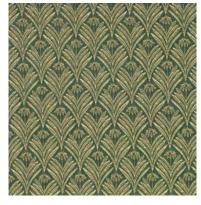

#### Montgomery

Montgomery's all-over pattern is riveting, the fine lines and rhythm elevating its simple repeat and adding depth to the individual motifs.

Composition: 24% Nylon, 22% Polyester, 54% Viscose