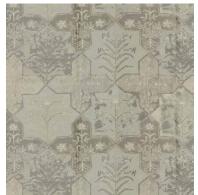

## Westeros

A sturdy, robust fabric with a broad floral pattern, Westeros is ideal for heavy duty use as drapery or upholstery.

Composition: 43% Viscose, 57% Polyester

End Use: Multipurpose

Winterfell Primrose