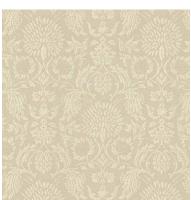

# Highgarden

Embroidered flowers blooming against a woven field of leaves, Highgarden combines a jumbo mango motif with detailed patterns to create a look that is simultaneously bold and delicate.

Composition: 20% Silk, 80% Cotton

End Use: Multipurpose

Calissa Indigo

Calissa Rust