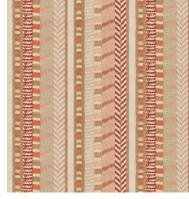

#### Calissa

Vertical strokes embroidered within vertical stripes of varying width, Calissa is a dream in contemporary design. Exquisitely detailed and wonderfully structured, its rhythmic intricacy lends it an expansive air.

Composition: 17% Linen, 17% Viscose,

30% Polyester, 36% Cotton End Use: Multipurpose

Westeros Fawn

Westeros Rust

Westeros Steel Grey