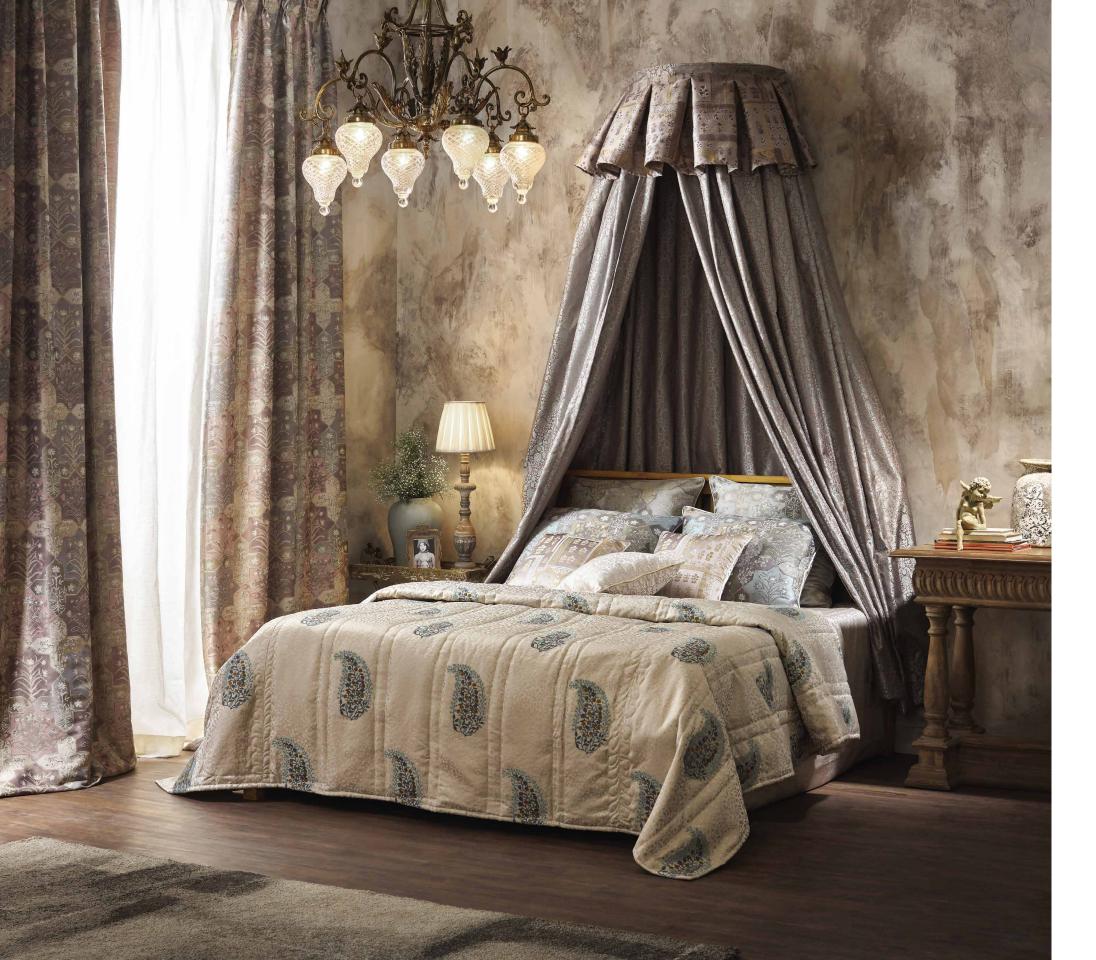

**Above — Sofa** Riverlands Skylight, **Cushion** Valyrian Primrose **Right — Curtain** Westeros Rust, **Bed spread** Highgarden Skylight, **Bed canopy** Lannister Snow, **Cushions** Winterfell Skylight, Riverlands Rust, Citadel Fawn, Westeros Rust