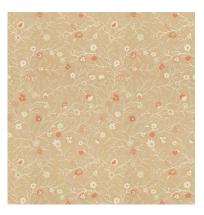

# Riverlands

Trios of bright flowers dotting a traditional lattice-style landscape, Riverlands is a multipurpose textile with a universal appeal, be it in coral, fawn, primrose, rust, steel grey, or skylight.

Composition: 19% Polyester, 81% Viscose

End Use: Multipurpose

Lannister Fawn

Lannister Skylight

Lannister Snow