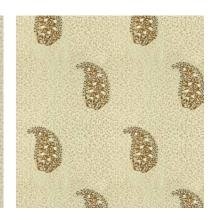

# Riverlands

Trios of bright flowers dotting a traditional lattice-style landscape, Riverlands is a multipurpose textile with a universal appeal, be it in coral, fawn, primrose, rust, steel grey, or skylight.