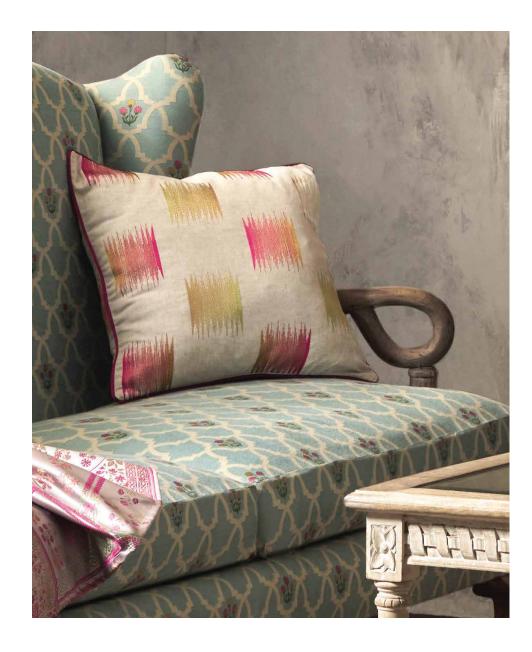

Above — Citadel Primrose Right — Curtain Highgarden Primrose, Sofa Riverlands Skylight, Cushion Highgarden Primrose, Draped on sofa Citadel Primrose

**Above** — Winterfell Primrose **Right** — **Curtain** Highgarden Primrose, **Chair** Citadel Primrose, **Cushion** Winterfell Primrose