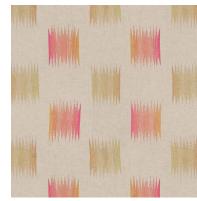

#### Calissa

Vertical strokes embroidered within vertical stripes of varying width, Calissa is a dream in contemporary design. Exquisitely detailed and wonderfully structured, its rhythmic intricacy lends it an expansive air.

Composition: 17% Linen, 17% Viscose,

30% Polyester, 36% Cotton End Use: Multipurpose

Westeros Fawn

Westeros Rust

Westeros Steel Grey