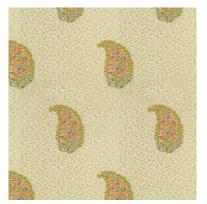

# Highgarden

Embroidered flowers blooming against a woven field of leaves, Highgarden combines a jumbo mango motif with detailed patterns to create a look that is simultaneously bold and delicate.

Composition: 20% Silk, 80% Cotton