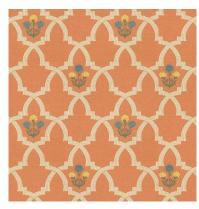

## Westeros

A sturdy, robust fabric with a broad floral pattern, Westeros is ideal for heavy duty use as drapery or upholstery.

Composition: 43% Viscose, 57% Polyester

End Use: Multipurpose

Winterfell Primrose