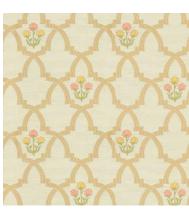

#### Citadel

A lustrous base provides the perfect backdrop for the exquisitely detailed design of Citadel. Arches, pillars, frames and florals come together in perfect balance in this jacquard.

Composition: 100% Polyester End Use: Multipurpose