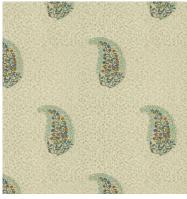

### Valyrian

The sharp, fine lines of embroidery in a striking blend of colours make Valyrian an eye-catching multipurpose fabric.

Composition: 35% Viscose, 65% Linen

End Use: Multipurpose

Riverlands Fawn