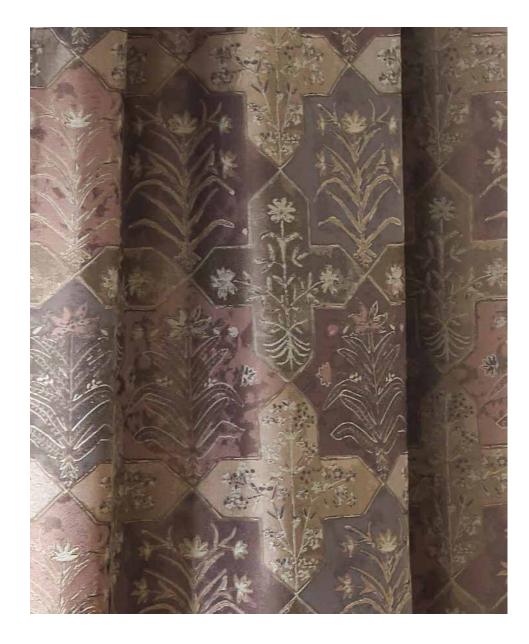

#### Citadel

A lustrous base provides the perfect backdrop for the exquisitely detailed design of Citadel. Arches, pillars, frames and florals come together in perfect balance in this jacquard.

Composition: 100% Polyester End Use: Multipurpose