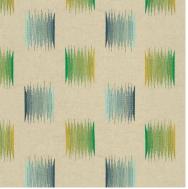

#### Calissa

Vertical strokes embroidered within vertical stripes of varying width, Calissa is a dream in contemporary design. Exquisitely detailed and wonderfully structured, its rhythmic intricacy lends it an expansive air.

Composition: 17% Linen, 17% Viscose,

30% Polyester, 36% Cotton End Use: Multipurpose

Westeros Fawn

Westeros Rust

Westeros Steel Grey