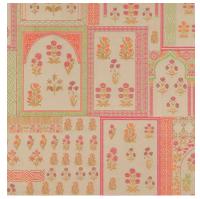

#### Citadel

A lustrous base provides the perfect backdrop for the exquisitely detailed design of Citadel. Arches, pillars, frames and florals come together in perfect balance in this jacquard.

Composition: 100% Polyester End Use: Multipurpose