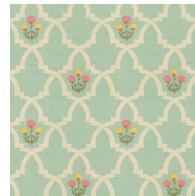

Valyrian Aquamarine

Valyrian Primrose

### Valyrian

The sharp, fine lines of embroidery in a striking blend of colours make Valyrian an eye-catching multipurpose fabric.

Composition: 35% Viscose, 65% Linen

End Use: Multipurpose

Riverlands Fawn