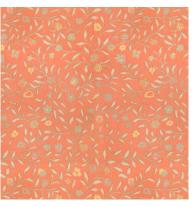

# Riverlands

Trios of bright flowers dotting a traditional lattice-style landscape, Riverlands is a multipurpose textile with a universal appeal, be it in coral, fawn, primrose, rust, steel grey, or skylight.

Composition: 19% Polyester, 81% Viscose

End Use: Multipurpose

Lannister Fawn

Lannister Skylight

Lannister Snow