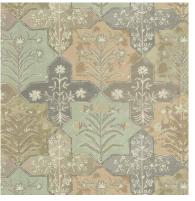

# Riverlands

Trios of bright flowers dotting a traditional lattice-style landscape, Riverlands is a multipurpose textile with a universal appeal, be it in coral, fawn, primrose, rust, steel grey, or skylight.