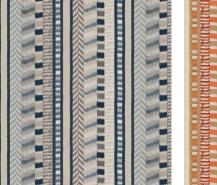

#### Calissa

Vertical strokes embroidered within vertical stripes of varying width, Calissa is a dream in contemporary design. Exquisitely detailed and wonderfully structured, its rhythmic intricacy lends it an expansive air.

Composition: 17% Linen, 17% Viscose,

30% Polyester, 36% Cotton End Use: Multipurpose

Westeros Fawn

Westeros Rust

Westeros Steel Grey