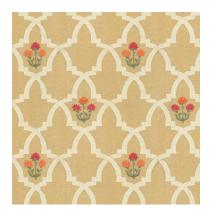

#### Citadel

A lustrous base provides the perfect backdrop for the exquisitely detailed design of Citadel. Arches, pillars, frames and florals come together in perfect balance in this jacquard.

Composition: 100% Polyester End Use: Multipurpose