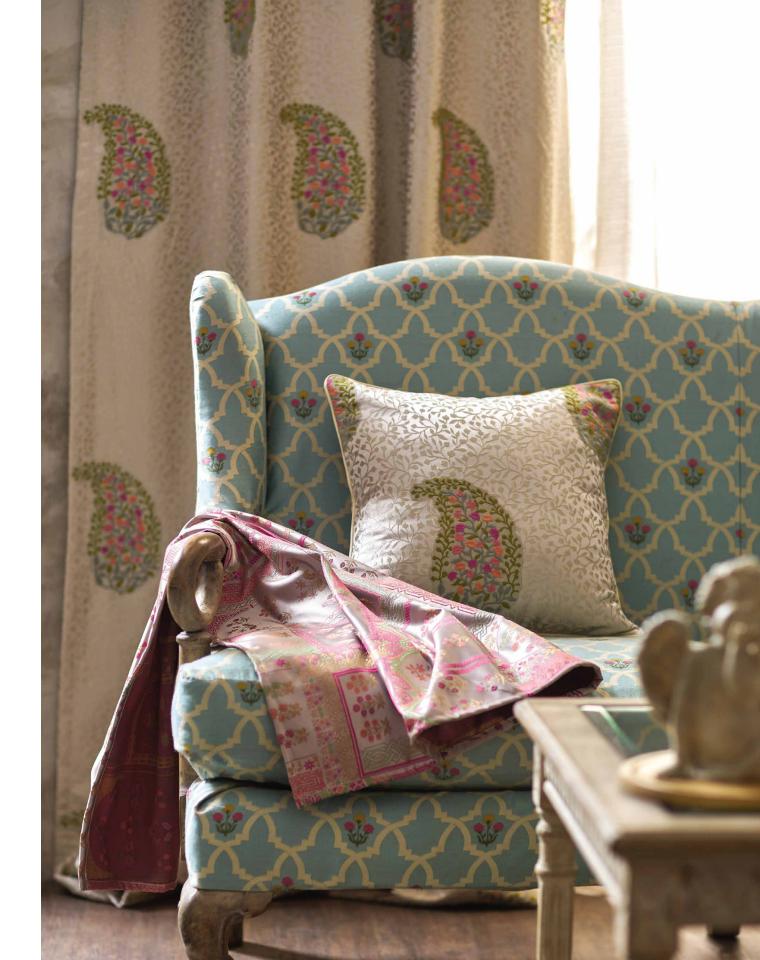

Above — Citadel Primrose Right — Curtain Highgarden Primrose, Sofa Riverlands Skylight, Cushion Highgarden Primrose, Draped on sofa Citadel Primrose

**Above** — Winterfell Primrose **Right** — **Curtain** Highgarden Primrose, **Chair** Citadel Primrose, **Cushion** Winterfell Primrose