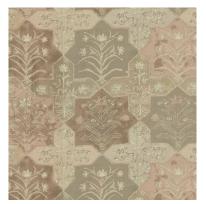

### Valyrian

The sharp, fine lines of embroidery in a striking blend of colours make Valyrian an eye-catching multipurpose fabric.

Composition: 35% Viscose, 65% Linen

End Use: Multipurpose

Riverlands Fawn