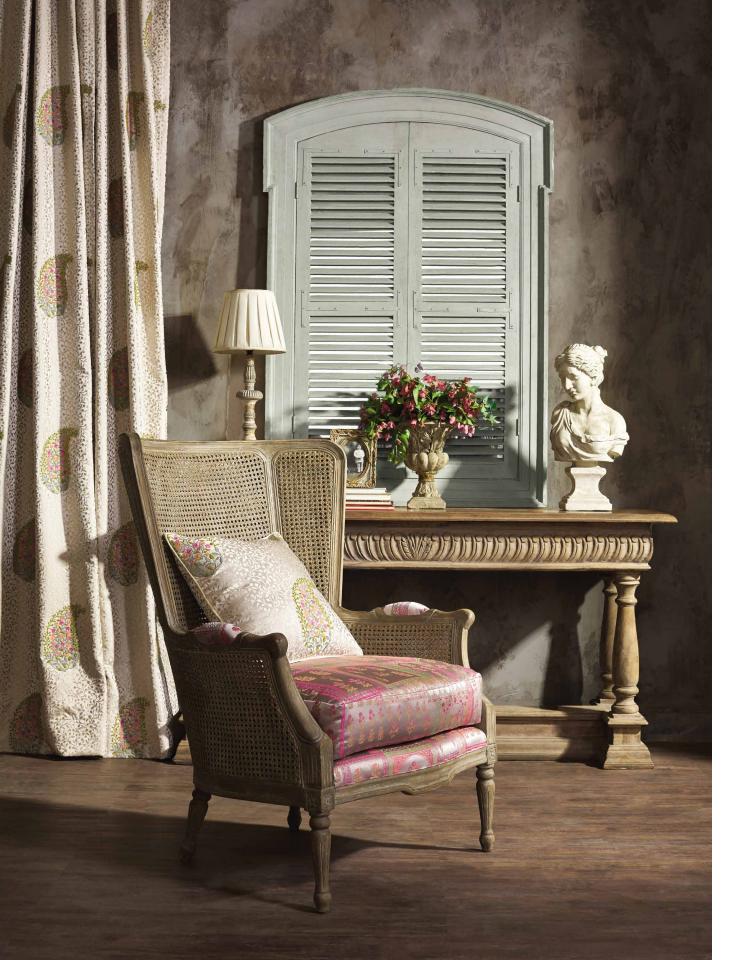

Above — Citadel Primrose Right — Curtain Highgarden Primrose, Sofa Riverlands Skylight, Cushion Highgarden Primrose, Draped on sofa Citadel Primrose

**Above** — Winterfell Primrose **Right** — **Curtain** Highgarden Primrose, **Chair** Citadel Primrose, **Cushion** Winterfell Primrose