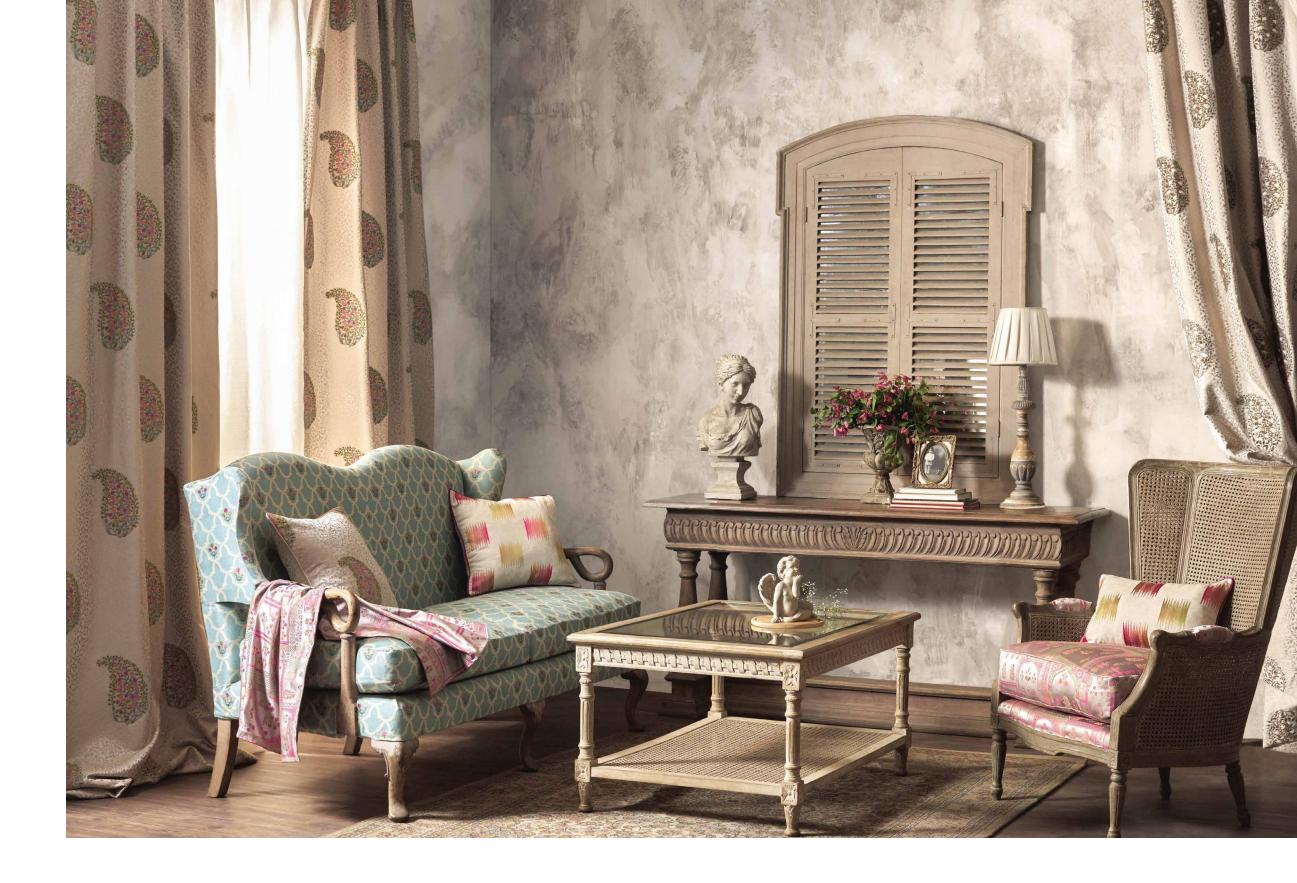

Above — Citadel Primrose Right — Curtain Highgarden Primrose, Sofa Riverlands Skylight, Cushion Highgarden Primrose, Draped on sofa Citadel Primrose

**Above** — Winterfell Primrose **Right** — **Curtain** Highgarden Primrose, **Chair** Citadel Primrose, **Cushion** Winterfell Primrose

**Above — Sofa** Riverlands Skylight, **Cushion** Valyrian Primrose **Right — Curtain** Westeros Rust, **Bed spread** Highgarden Skylight, **Bed canopy** Lannister Snow, **Cushions** Winterfell Skylight, Riverlands Rust, Citadel Fawn, Westeros Rust