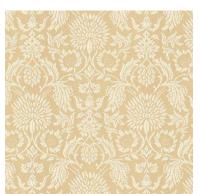

#### Citadel

A lustrous base provides the perfect backdrop for the exquisitely detailed design of Citadel. Arches, pillars, frames and florals come together in perfect balance in this jacquard.

Composition: 100% Polyester End Use: Multipurpose