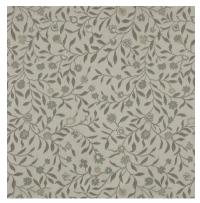

# Highgarden

Embroidered flowers blooming against a woven field of leaves, Highgarden combines a jumbo mango motif with detailed patterns to create a look that is simultaneously bold and delicate.

Composition: 20% Silk, 80% Cotton