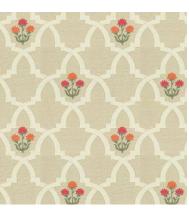

# Riverlands

Trios of bright flowers dotting a traditional lattice-style landscape, Riverlands is a multipurpose textile with a universal appeal, be it in coral, fawn, primrose, rust, steel grey, or skylight.

Composition: 19% Polyester, 81% Viscose

End Use: Multipurpose

Lannister Fawn

Lannister Skylight

Lannister Snow