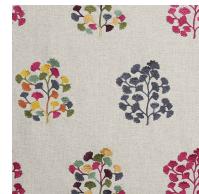

#### Meenakari

The rustic linen base of Meenakari is the perfect ground for the floral pattern, carefully embroidered in vivid hues that speak to the traditional meenakari style.

Composition: 17% Linen, 17% Viscose,