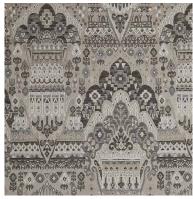

# Ming

Inspired by the coveted Ming dynasty vases, this fabric has a heavy construction with lustrous viscose wefts that set it apart. The perfectly balanced orient-inspired detailing give it a mesmerising effect.

Composition: 20% Cotton, 24% Polyester, 56% Viscose End Use: Multipurpose

Wodeyar Birch

Wodeyar Dawn Blue