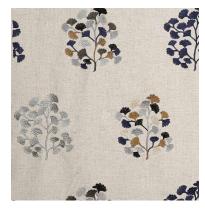

#### Meenakari

The rustic linen base of Meenakari is the perfect ground for the floral pattern, carefully embroidered in vivid hues that speak to the traditional meenakari style.

Composition: 17% Linen, 17% Viscose,

30% Polyester, 36% Cotton End Use: Multipurpose

Ming Allure

Ming Birch

Ming Crystal Pink

Ming Dawn Blue