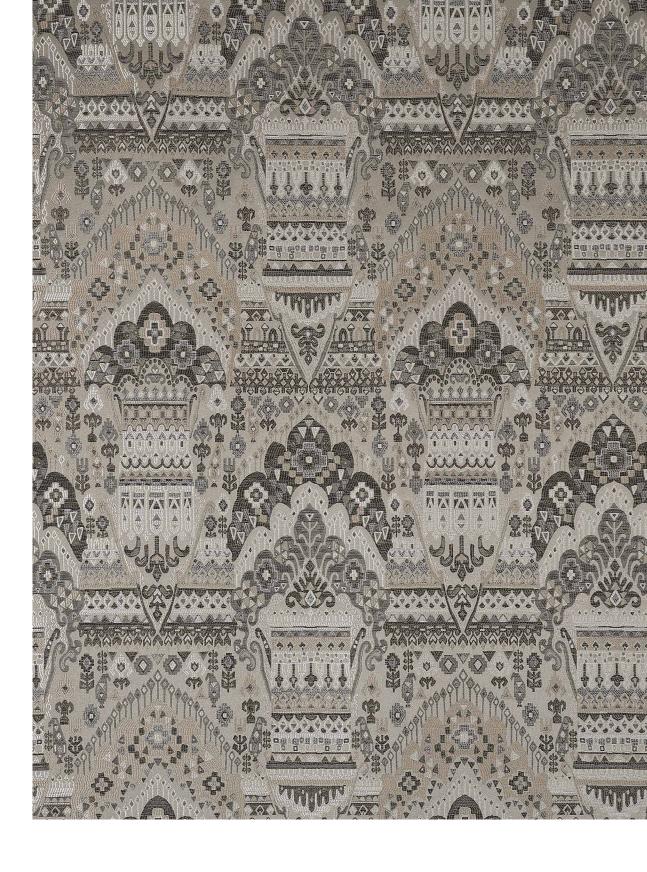

# Ming

Inspired by the coveted Ming dynasty vases, this fabric has a heavy construction with lustrous viscose wefts that set it apart. The perfectly balanced orient-inspired detailing give it a mesmerising effect.

Composition: 20% Cotton, 24% Polyester, 56% Viscose End Use: Multipurpose

Wodeyar Birch

Wodeyar Dawn Blue