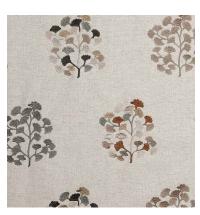

#### Meenakari

The rustic linen base of Meenakari is the perfect ground for the floral pattern, carefully embroidered in vivid hues that speak to the traditional meenakari style.

Composition: 17% Linen, 17% Viscose,

30% Polyester, 36% Cotton End Use: Multipurpose

Ming Allure

Ming Birch

Ming Crystal Pink

Ming Dawn Blue