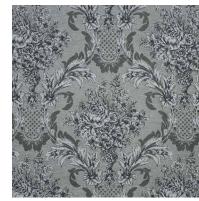

### Angkor

Intricately woven with multiple wefts, the magnificence of Angkor is rivalled only by the complex yet striking nature of the pattern.

Composition: 36% Polyester, 56% Viscose, 8% Acrylic End Use: Multipurpose