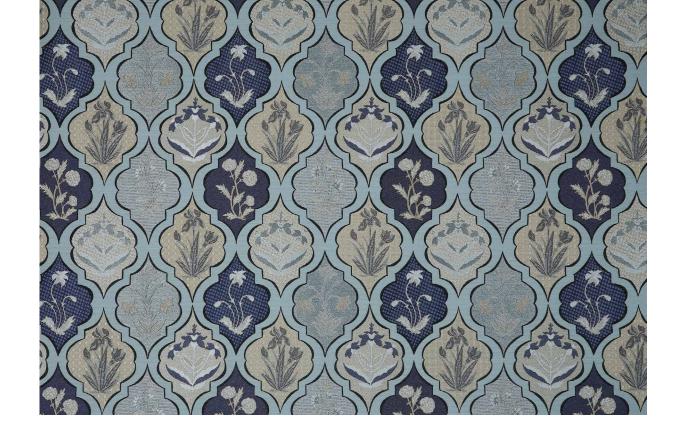

Composition: 12% Viscose, 88% Polyester

End Use: Multipurpose

Kasturi Allure

Kasturi Birch

Kasturi Crystal Pink

Kasturi Dawn Blue

Kasturi Multi

Pichola Crystal Pink

Composition: 45% Polyester, 55% Viscose

End Use: Multipurpose

Kasturi

Hand twisted yarns of multiple colours are used to weave this incredibly complex, colourful fabric. The colours twist in an almost mesmerizing fashion, lending a gorgeous perspective to this semi-plain.