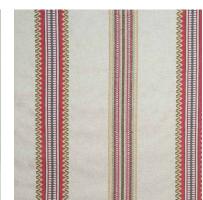

#### Meenakari

The rustic linen base of Meenakari is the perfect ground for the floral pattern, carefully embroidered in vivid hues that speak to the traditional meenakari style.

Composition: 17% Linen, 17% Viscose,

30% Polyester, 36% Cotton End Use: Multipurpose

Ming Allure

Ming Birch

Ming Crystal Pink

Ming Dawn Blue