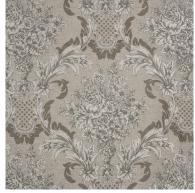

#### Meenakari

The rustic linen base of Meenakari is the perfect ground for the floral pattern, carefully embroidered in vivid hues that speak to the traditional meenakari style.

Composition: 17% Linen, 17% Viscose,