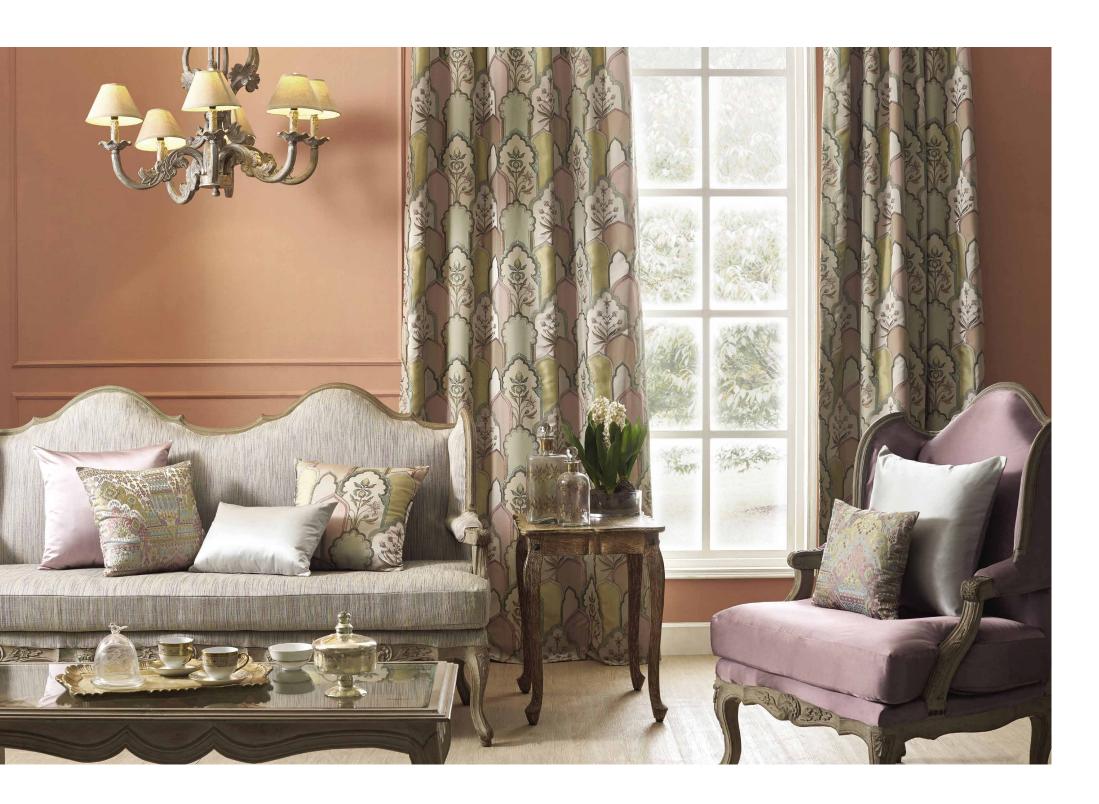

**Above — Cushions** Angkor Mojave Desert, Pichola Birch, Mombasa Biscotti **Right — Curtain** Wodeyar Birch

Curtain Ming Birch,
Cushions Fresco Birch,
Mombasa Doeskin,
Bed spread Samode Birch

**Above** — Angkor Mojave Desert **Top left** — Kasturi Crystal Pink **Bottom left** — **Sofa** Kasturi Crystal Pink, **Cushions** Mombasa Lilac Mist, Angkor Crystal Pink, Mombasa Biscoti

Above — Meenakari Allure Top right — Vilaas Allure Bottom right — Pichola Crystal Pink

Angkor Crystal Pink

Angkor Mojave Desert

Angkor Multi