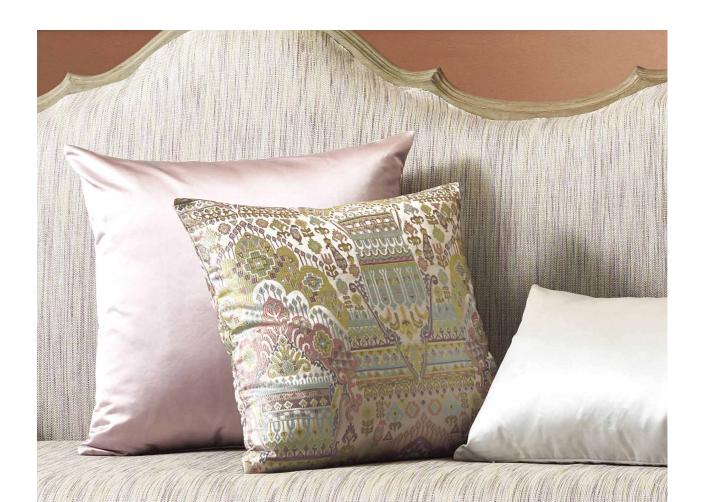

**Above — Cushions** Angkor Mojave Desert, Pichola Birch, Mombasa Biscotti **Right — Curtain** Wodeyar Birch

Curtain Ming Birch,
Cushions Fresco Birch,
Mombasa Doeskin,
Bed spread Samode Birch

**Above** — Angkor Mojave Desert **Top left** — Kasturi Crystal Pink **Bottom left** — **Sofa** Kasturi Crystal Pink, **Cushions** Mombasa Lilac Mist, Angkor Crystal Pink, Mombasa Biscoti