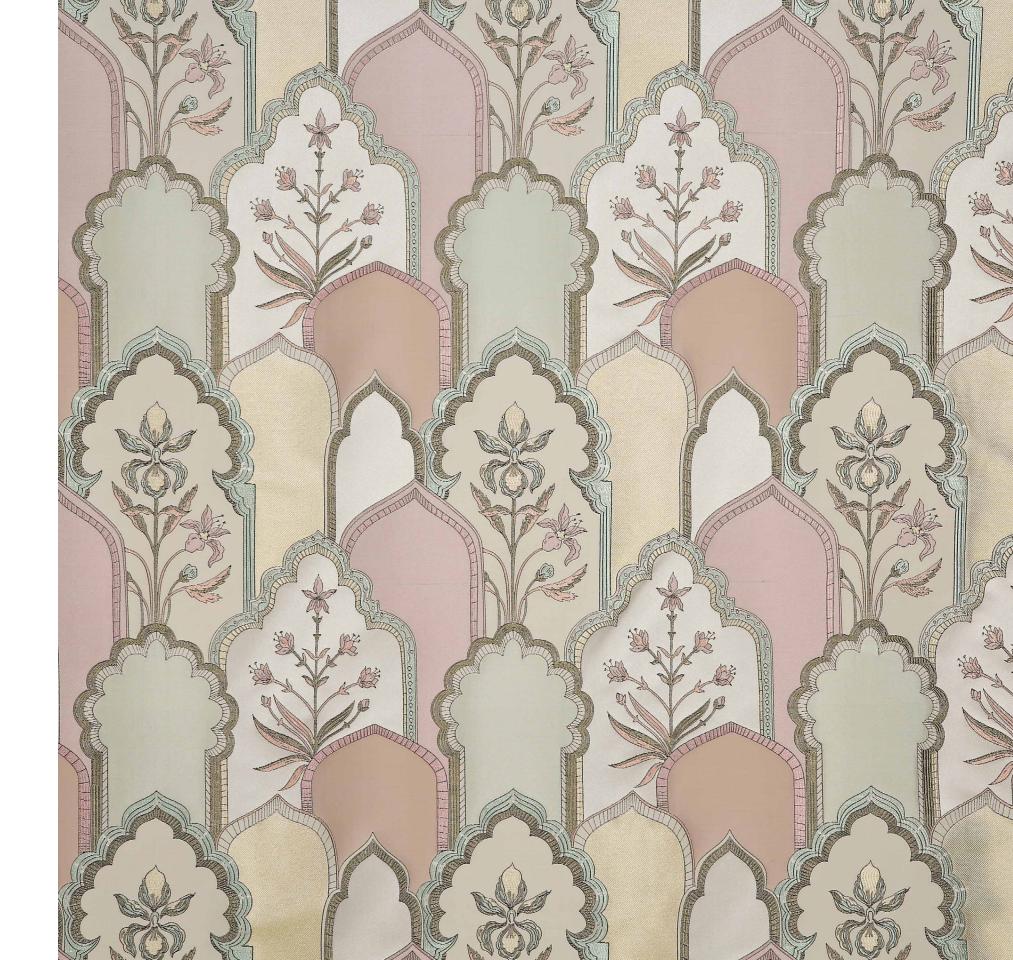

### Angkor

Intricately woven with multiple wefts, the magnificence of Angkor is rivalled only by the complex yet striking nature of the pattern.

Composition: 36% Polyester, 56% Viscose, 8% Acrylic End Use: Multipurpose

Fresco Birch

Fresco Crystal Pink

Fresco Dawn Blue

A satin weave, combined with special weft effects, give Fresco a vibrance reminiscent of a painting.

Composition: 41% Polyester, 59% Viscose End Use: Multipurpose