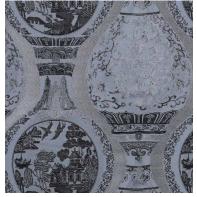

# Ming

Inspired by the coveted Ming dynasty vases, this fabric has a heavy construction with lustrous viscose wefts that set it apart. The perfectly balanced orient-inspired detailing give it a mesmerising effect.

Composition: 20% Cotton, 24% Polyester, 56% Viscose End Use: Multipurpose

Wodeyar Birch

Wodeyar Dawn Blue