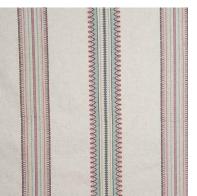

#### Meenakari

The rustic linen base of Meenakari is the perfect ground for the floral pattern, carefully embroidered in vivid hues that speak to the traditional meenakari style.

Composition: 17% Linen, 17% Viscose,

30% Polyester, 36% Cotton End Use: Multipurpose

Ming Allure

Ming Birch

Ming Crystal Pink

Ming Dawn Blue