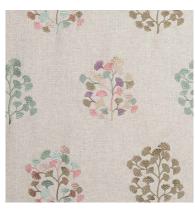

#### **Pichola**

Available in four very different colour palettes, the fine embroidery of Pichola is what makes this jacquard truly stand out. The slender lines detailed in perfect harmony against the plain fabric give it an elegant look.

Composition: 35% Viscose, 65% Linen

End Use: Multipurpose

Vilaas Allure

Vilaas Multi