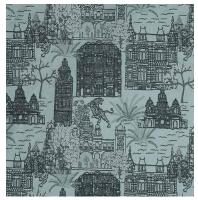

### Angkor

Intricately woven with multiple wefts, the magnificence of Angkor is rivalled only by the complex yet striking nature of the pattern.

Composition: 36% Polyester, 56% Viscose, 8% Acrylic End Use: Multipurpose