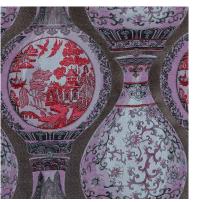

# Ming

Inspired by the coveted Ming dynasty vases, this fabric has a heavy construction with lustrous viscose wefts that set it apart. The perfectly balanced orient-inspired detailing give it a mesmerising effect.

Composition: 20% Cotton, 24% Polyester, 56% Viscose End Use: Multipurpose

Wodeyar Birch

Wodeyar Dawn Blue