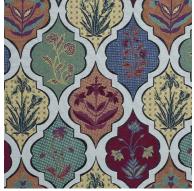

## Jamewar

A word almost synonymous with richness, the Jamewar collection melds the intricate weave — so popular with the royals and aristocrats of old with a glorious array of inspirations. Softer greys and brightly coloured florals, arches to palace landscapes, satin to rustic linen — the luxuriance of Jamewar lies in the complex and sophisticated detail of each fabric in the collection. The palette stretches from more earthy, delicate colours to striking metallic overlays on more vibrant shades. The meticulously combined and perfectly balanced elements bring a level of sumptuousness to Jamewar.

### Angkor

Intricately woven with multiple wefts, the magnificence of Angkor is rivalled only by the complex yet striking nature of the pattern.

Composition: 36% Polyester, 56% Viscose, 8% Acrylic End Use: Multipurpose