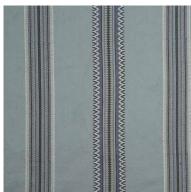

#### Wodeyar

The satin face and course wefts of Wodeyar give an embroidered look to the fabric. Metallic overlays that catch the light and the painstaking detail almost transform it into a landscape with shimmering water and lush trees.

Composition: 45% Polyester, 55% Viscose

End Use: Multipurpose

Kasturi

Hand twisted yarns of multiple colours are used to weave this incredibly complex, colourful fabric. The colours twist in an almost mesmerizing fashion, lending a gorgeous perspective to this semi-plain.