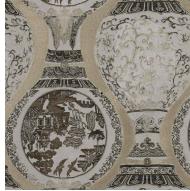

# Ming

Inspired by the coveted Ming dynasty vases, this fabric has a heavy construction with lustrous viscose wefts that set it apart. The perfectly balanced orient-inspired detailing give it a mesmerising effect.

Composition: 20% Cotton, 24% Polyester, 56% Viscose End Use: Multipurpose

Wodeyar Birch

Wodeyar Dawn Blue