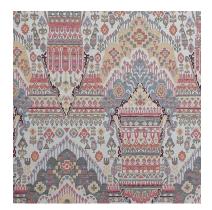

### Angkor

Intricately woven with multiple wefts, the magnificence of Angkor is rivalled only by the complex yet striking nature of the pattern.

Composition: 36% Polyester, 56% Viscose, 8% Acrylic End Use: Multipurpose