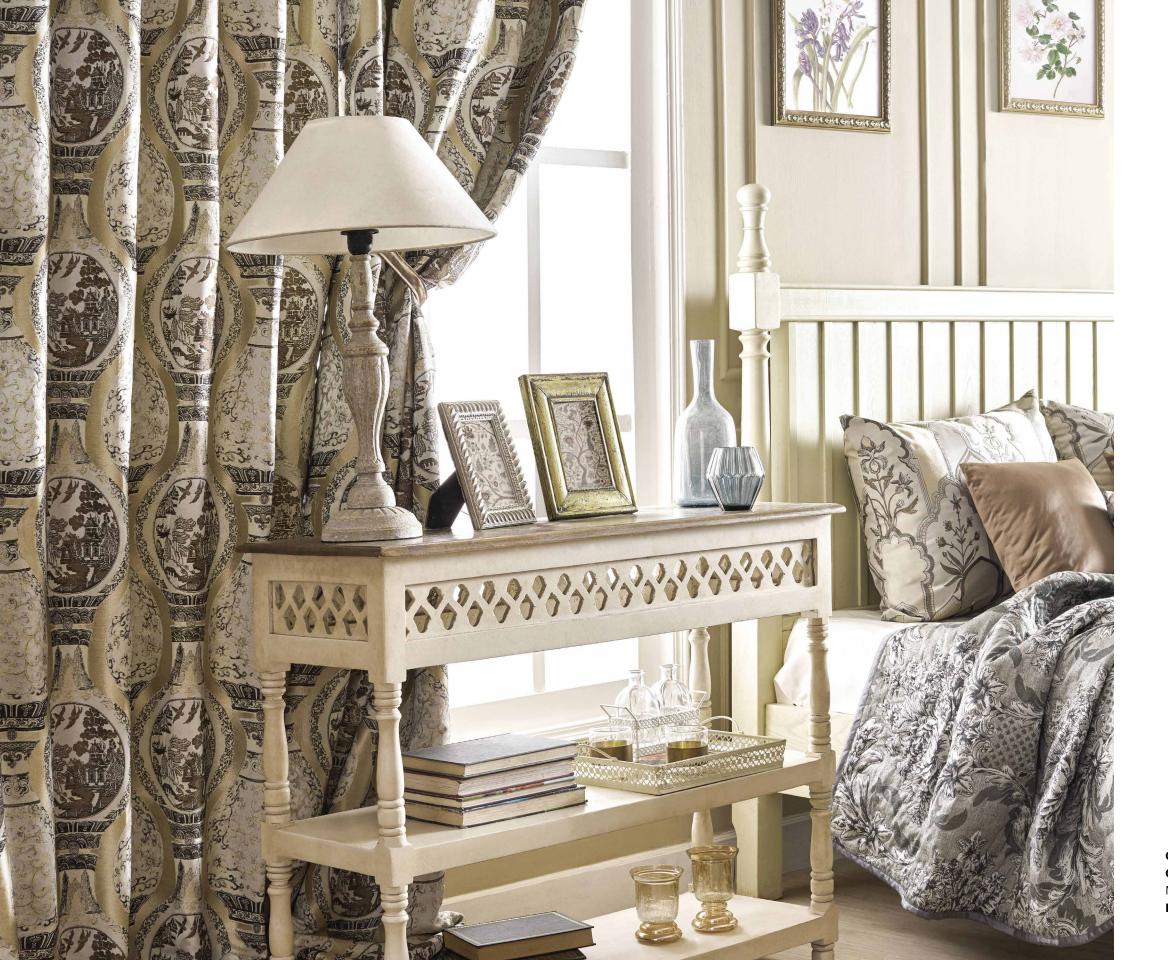

**Above — Cushions** Angkor Mojave Desert, Pichola Birch, Mombasa Biscotti **Right — Curtain** Wodeyar Birch

Curtain Ming Birch,
Cushions Fresco Birch,
Mombasa Doeskin,
Bed spread Samode Birch

**Above** — Angkor Mojave Desert **Top left** — Kasturi Crystal Pink **Bottom left** — **Sofa** Kasturi Crystal Pink, **Cushions** Mombasa Lilac Mist, Angkor Crystal Pink, Mombasa Biscoti