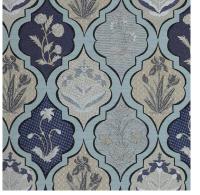

30% Polyester, 36% Cotton End Use: Multipurpose

Ming Allure

Ming Birch

Ming Crystal Pink

Ming Dawn Blue

# Ming

Inspired by the coveted Ming dynasty vases, this fabric has a heavy construction with lustrous viscose wefts that set it apart. The perfectly balanced orient-inspired detailing give it a mesmerising effect.

Composition: 20% Cotton, 24% Polyester, 56% Viscose End Use: Multipurpose

Wodeyar Birch

Wodeyar Dawn Blue