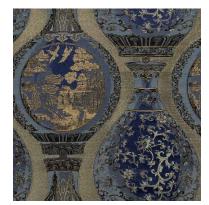

# Ming

Inspired by the coveted Ming dynasty vases, this fabric has a heavy construction with lustrous viscose wefts that set it apart. The perfectly balanced orient-inspired detailing give it a mesmerising effect.

Composition: 20% Cotton, 24% Polyester, 56% Viscose End Use: Multipurpose

Wodeyar Birch

Wodeyar Dawn Blue