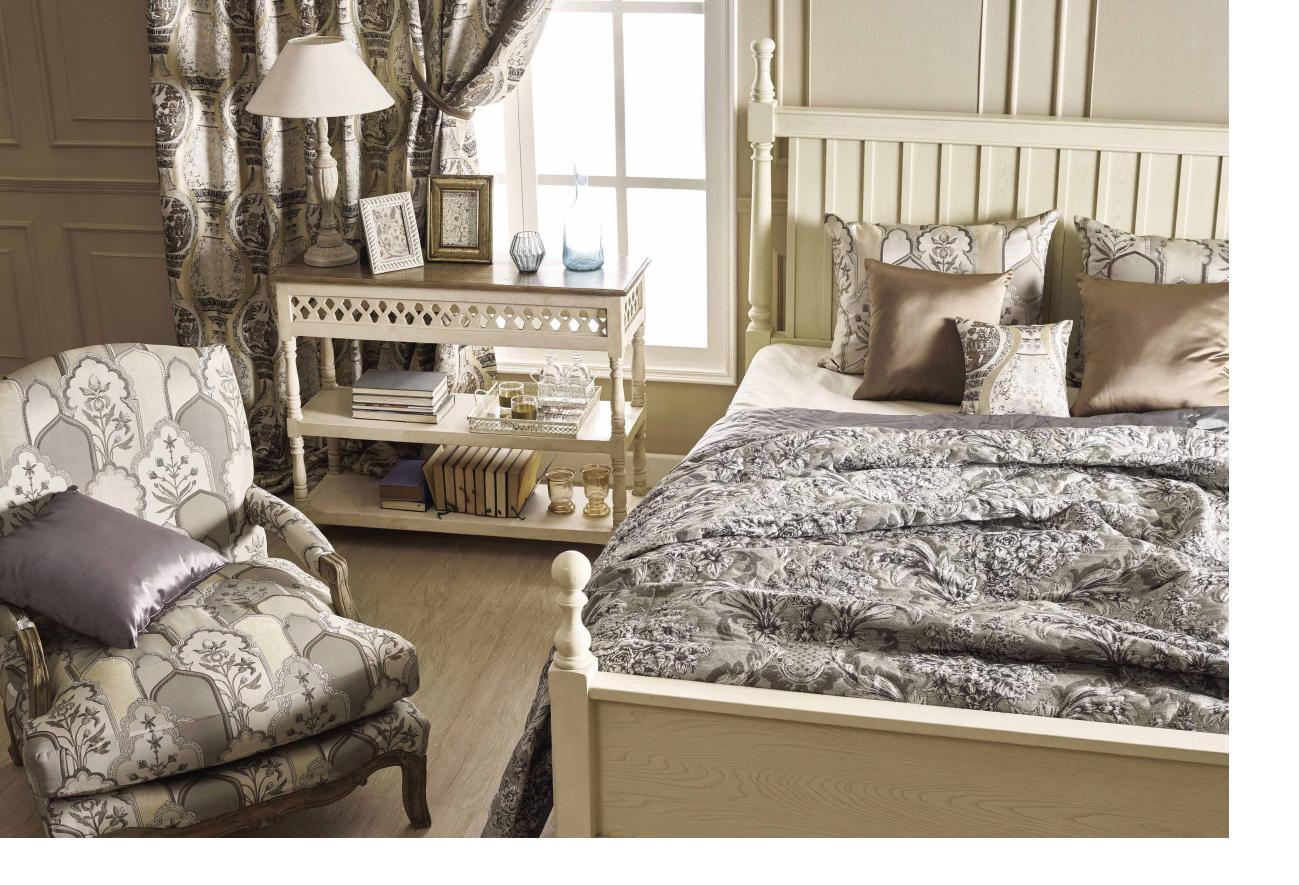

**Above — Cushions** Angkor Mojave Desert, Pichola Birch, Mombasa Biscotti **Right — Curtain** Wodeyar Birch

Curtain Ming Birch,
Cushions Fresco Birch,
Mombasa Doeskin,
Bed spread Samode Birch

**Above** — Angkor Mojave Desert **Top left** — Kasturi Crystal Pink **Bottom left** — **Sofa** Kasturi Crystal Pink, **Cushions** Mombasa Lilac Mist, Angkor Crystal Pink, Mombasa Biscoti