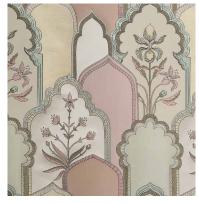

### Angkor

Intricately woven with multiple wefts, the magnificence of Angkor is rivalled only by the complex yet striking nature of the pattern.

Composition: 36% Polyester, 56% Viscose, 8% Acrylic End Use: Multipurpose