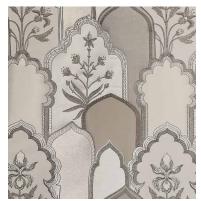

tuousness to Jamewar.



**Above — Cushions** Angkor Mojave Desert, Pichola Birch, Mombasa Biscotti **Right — Curtain** Wodeyar Birch





Curtain Ming Birch,
Cushions Fresco Birch,
Mombasa Doeskin,
Bed spread Samode Birch







**Above** — Angkor Mojave Desert **Top left** — Kasturi Crystal Pink **Bottom left** — **Sofa** Kasturi Crystal Pink, **Cushions** Mombasa Lilac Mist, Angkor Crystal Pink, Mombasa Biscoti









Above — Meenakari Allure Top right — Vilaas Allure Bottom right — Pichola Crystal Pink



Angkor Crystal Pink



Angkor Mojave Desert



Angkor Multi

### Angkor

Intricately woven with multiple wefts, the magnificence of Angkor is rivalled only by the complex yet striking nature of the pattern.

Composition: 36% Polyester, 56% Viscose, 8% Acrylic End Use: Multipurpose



Fresco Birch



Fresco Crystal Pink



Fresco Dawn Blue



A satin weave, combined with special weft effects, give Fresco a vibrance reminiscent of a painting.

Composition: 41% Polyester, 59% Viscose End Use: Multipurpose



Samode Birch



Samode Dawn Blue

#### Samode

The softness of Samode is reflected in its gentle greys. The flat fabric has a 2D feel, and is plush to the touch.

Composition: 25% Linen, 36% Viscose,

39% Polyester

End Use: Multipurpose







Meenakari Birch



Meenakari Crystal Pink



Meenakari Multi

#### Meenakari

The rustic linen base of Meenakari is the perfect ground for the floral pattern, carefully embroidered in vivid hues that speak to the traditional meenakari style.

Composition: 17% Linen, 17% Viscose,

30% Polyester, 36% Cotton End Use: Multipurpos