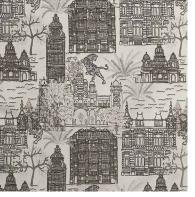

### Angkor

Intricately woven with multiple wefts, the magnificence of Angkor is rivalled only by the complex yet striking nature of the pattern.

Composition: 36% Polyester, 56% Viscose, 8% Acrylic End Use: Multipurpose