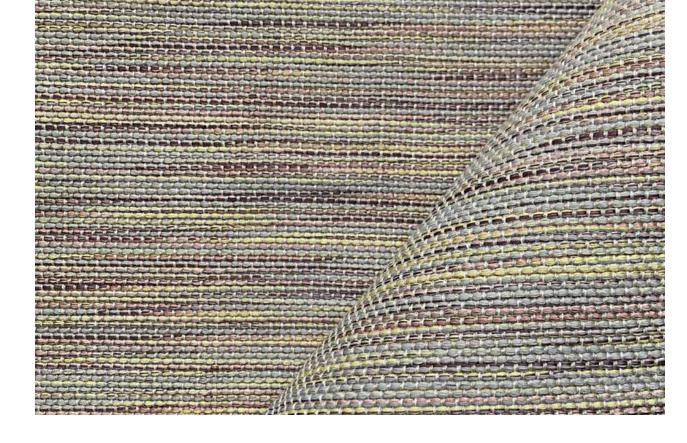

Composition: 45% Polyester, 55% Viscose

End Use: Multipurpose

Kasturi

Hand twisted yarns of multiple colours are used to weave this incredibly complex, colourful fabric. The colours twist in an almost mesmerizing fashion, lending a gorgeous perspective to this semi-plain.

Composition: 12% Viscose, 88% Polyester

End Use: Multipurpose

Kasturi Allure

Kasturi Birch

Kasturi Crystal Pink

Kasturi Dawn Blue

Kasturi Multi

Pichola Crystal Pink