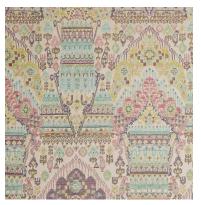

### Angkor

Intricately woven with multiple wefts, the magnificence of Angkor is rivalled only by the complex yet striking nature of the pattern.

Composition: 36% Polyester, 56% Viscose, 8% Acrylic End Use: Multipurpose