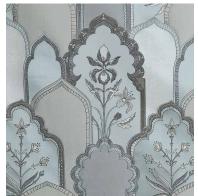

### Angkor

Intricately woven with multiple wefts, the magnificence of Angkor is rivalled only by the complex yet striking nature of the pattern.

Composition: 36% Polyester, 56% Viscose, 8% Acrylic End Use: Multipurpose