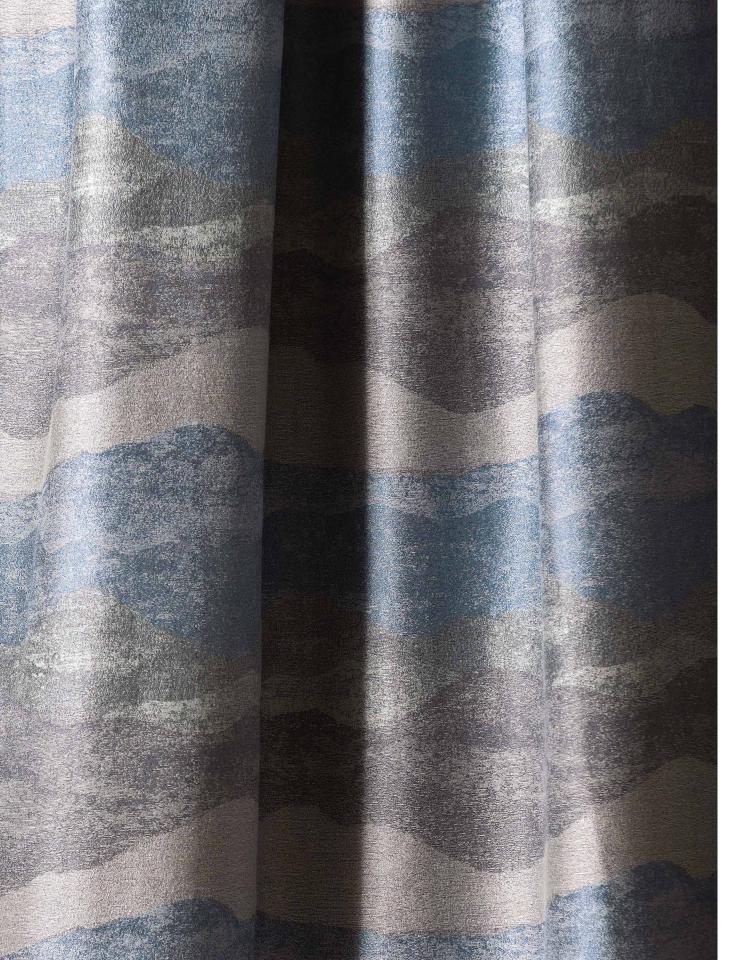

#### Mist

True to its namesake, Mist suggests a light fog rolling in from the crests of a hill range or rising up from a flowing river.

Composition: 28% Viscose, 72% Polyester

End Use: Multipurpose