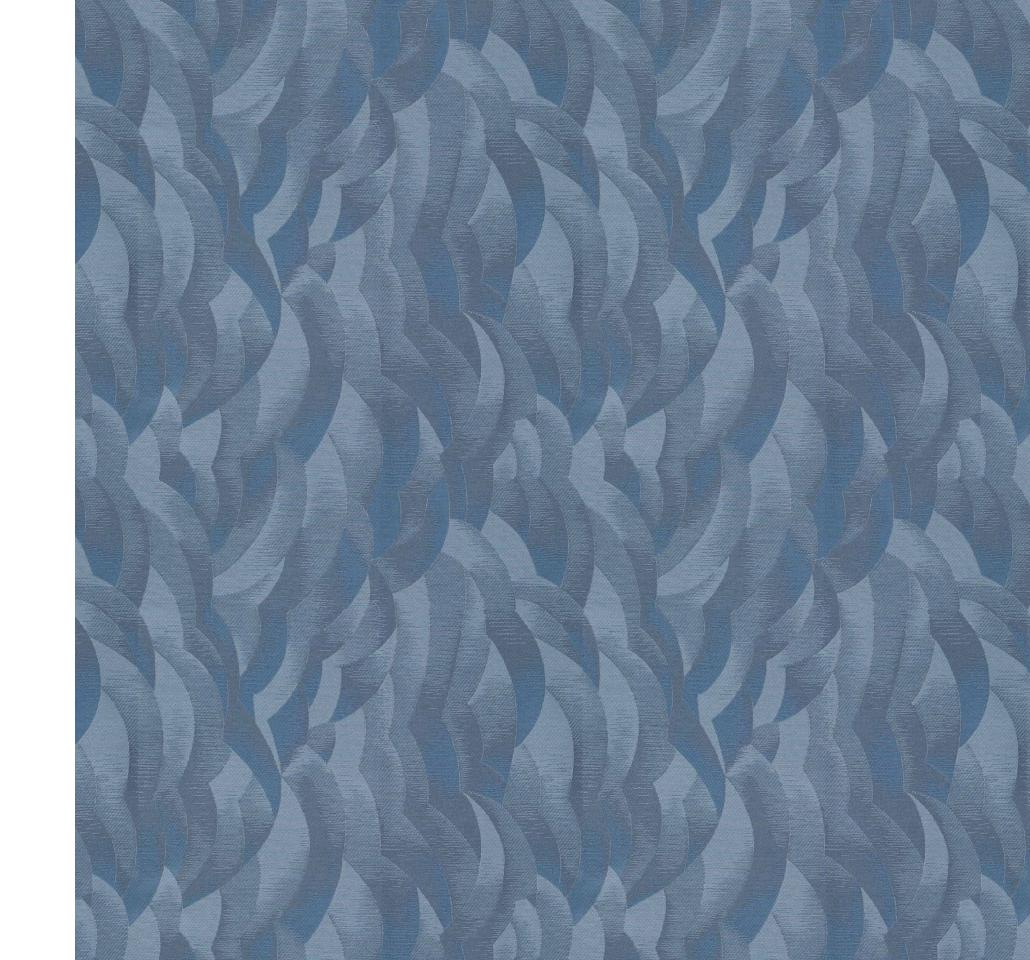

#### Phoenix

Whole birds in flight against a sky of clouds, Phoenix embodies a sweeping openness and immensity.

Composition: 17% Linen, 35% Polyester, 48% Viscose End Use: Multipurpose

Ultima Blue Stone

Ultima Dove

#### Ultima

The colours of the sky are brought to life in Ultima. With gentle shapes and soft to the touch, Ultima is a delightful textile that uplifts a space.

Composition: 11% Polyester, 89% Viscose

End Use: Multipurpose