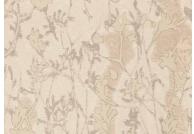

#### Fossil

Splashes of metallic weave gleam across the abstract floral design of Fossil. This pattern-on-pattern textile makes use of light and shadow to create a complete scenery.

Composition: 19% Viscose, 20% Linen, 61% Polyester End Use: Multipurpose