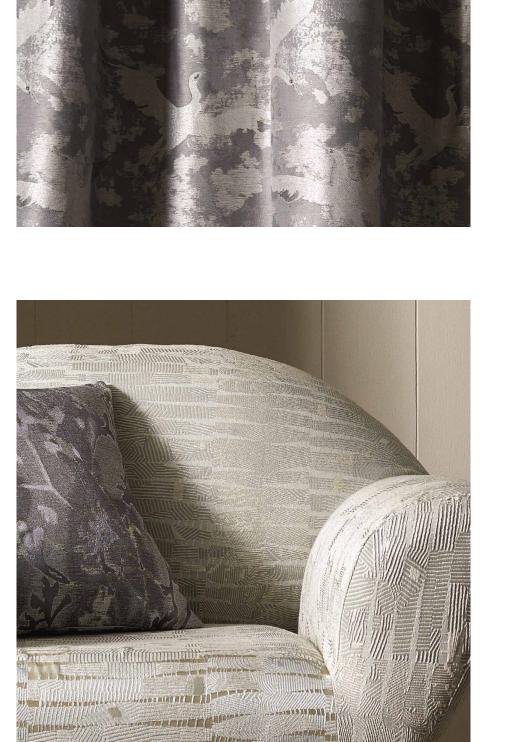

### **Eclipse**

The irregular lines in short bursts give Eclipse an almost palpable energy. Eclipse is a robust fabric with a universally appealing design.

Composition: 20% Viscose, 28% Linen, 52% Polyester End Use: Multipurpose

#### Fossil

Splashes of metallic weave gleam across the abstract floral design of Fossil. This pattern-on-pattern textile makes use of light and shadow to create a complete scenery.

Composition: 19% Viscose, 20% Linen, 61% Polyester End Use: Multipurpose