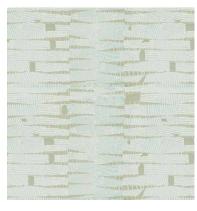

#### Mist

True to its namesake, Mist suggests a light fog rolling in from the crests of a hill range or rising up from a flowing river.

Composition: 28% Viscose, 72% Polyester

End Use: Multipurpose

Mist Blue Stone

Mist Sky Grey

Mist Vanilla