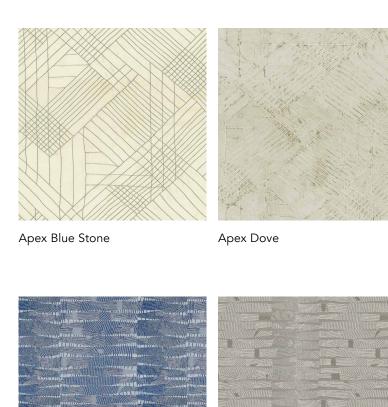

#### Apex

A minimal, modern representation of loftypeaks, Apex's rough parallel lines and mottled detail give it a wide and expansive air.

Composition: 7% Acrylic, 93% Polyester

End Use: Multipurpose