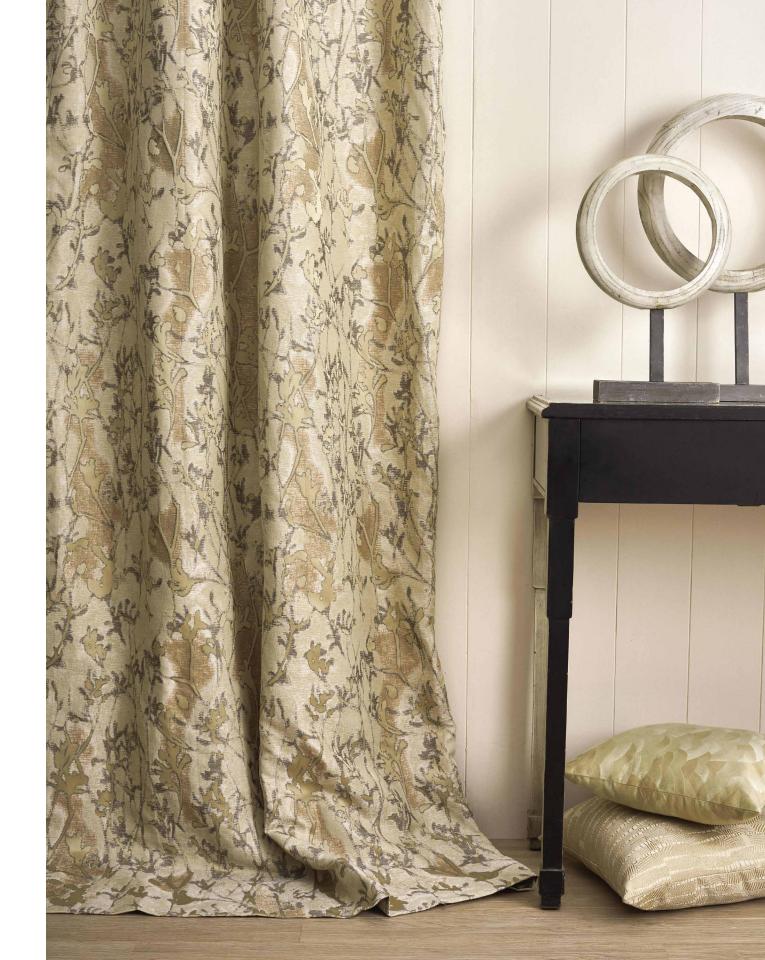

#### Fossil

Splashes of metallic weave gleam across the abstract floral design of Fossil. This pattern-on-pattern textile makes use of light and shadow to create a complete scenery.

Composition: 19% Viscose, 20% Linen, 61% Polyester End Use: Multipurpose