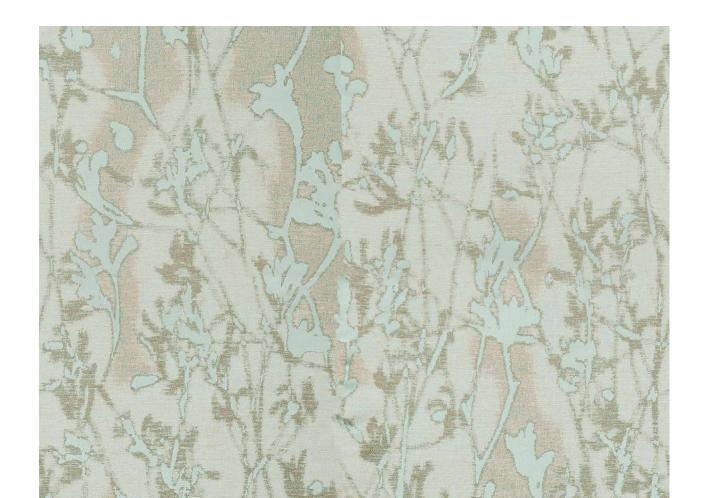

#### Fossil

Splashes of metallic weave gleam across the abstract floral design of Fossil. This pattern-on-pattern textile makes use of light and shadow to create a complete scenery.

Composition: 19% Viscose, 20% Linen, 61% Polyester End Use: Multipurpose