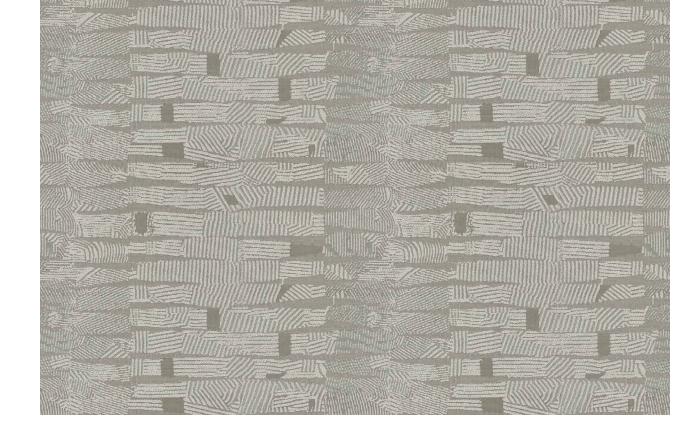

#### Apex

A minimal, modern representation of loftypeaks, Apex's rough parallel lines and mottled detail give it a wide and expansive air.

Composition: 7% Acrylic, 93% Polyester

End Use: Multipurpose