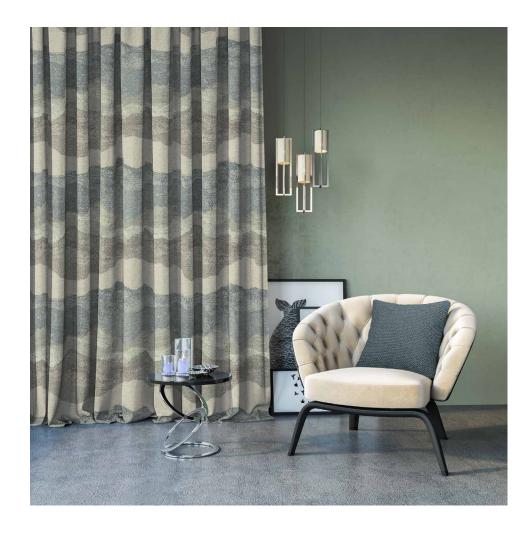

#### Mist

True to its namesake, Mist suggests a light fog rolling in from the crests of a hill range or rising up from a flowing river.

Composition: 28% Viscose, 72% Polyester

End Use: Multipurpose