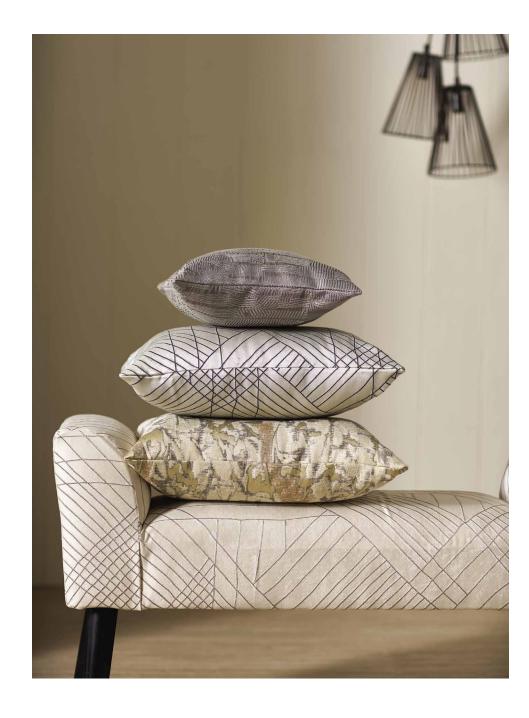

#### Apex

A minimal, modern representation of loftypeaks, Apex's rough parallel lines and mottled detail give it a wide and expansive air.

Composition: 7% Acrylic, 93% Polyester

End Use: Multipurpose

### **Eclipse**

The irregular lines in short bursts give Eclipse an almost palpable energy. Eclipse is a robust fabric with a universally appealing design.

Composition: 20% Viscose, 28% Linen, 52% Polyester End Use: Multipurpose

#### Fossil

Splashes of metallic weave gleam across the abstract floral design of Fossil. This pattern-on-pattern textile makes use of light and shadow to create a complete scenery.

Composition: 19% Viscose, 20% Linen, 61% Polyester End Use: Multipurpose