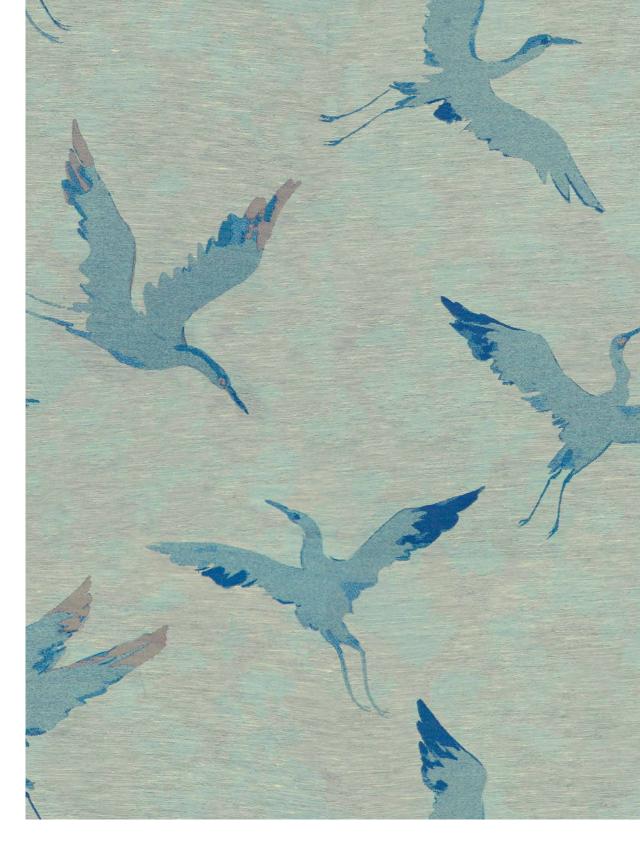

#### Phoenix

Whole birds in flight against a sky of clouds, Phoenix embodies a sweeping openness and immensity.

Composition: 17% Linen, 35% Polyester, 48% Viscose End Use: Multipurpose

Ultima Blue Stone

Ultima Dove