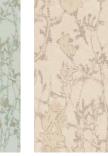

#### Fossil

Splashes of metallic weave gleam across the abstract floral design of Fossil. This pattern-on-pattern textile makes use of light and shadow to create a complete scenery.

Composition: 19% Viscose, 20% Linen, 61% Polyester End Use: Multipurpose

Eclipse Blue Stone

Eclipse Dove

Eclipse Pebble

Eclipse Sky Grey

Fossil Sky Grey

Eclipse Vanilla

Fossil Vanilla