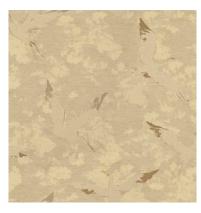

#### Fossil

Splashes of metallic weave gleam across the abstract floral design of Fossil. This pattern-on-pattern textile makes use of light and shadow to create a complete scenery.

Composition: 19% Viscose, 20% Linen, 61% Polyester End Use: Multipurpose