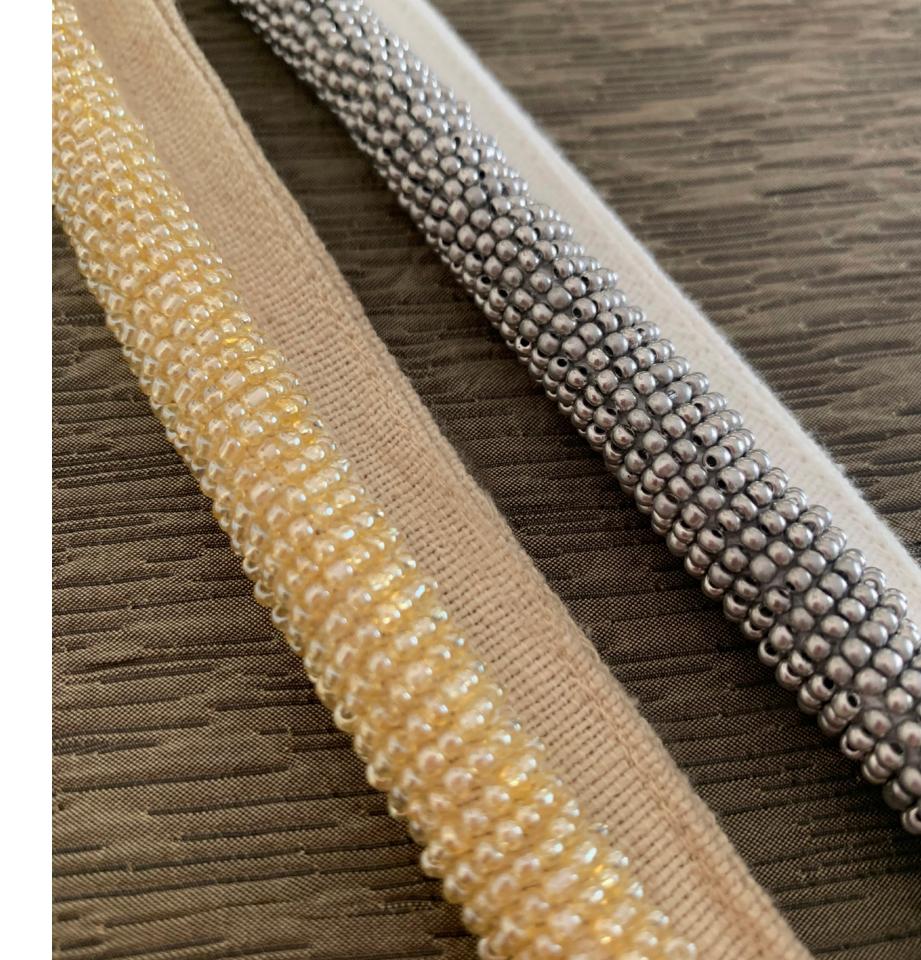

# Waterford

Like a pool of flowers, Waterford's sequins and French knots stretch across a sea of tiny stitches. Earthy yet rich, Waterford is a tasteful and elegant border that gently stands out.

Composition: 100% Polyester