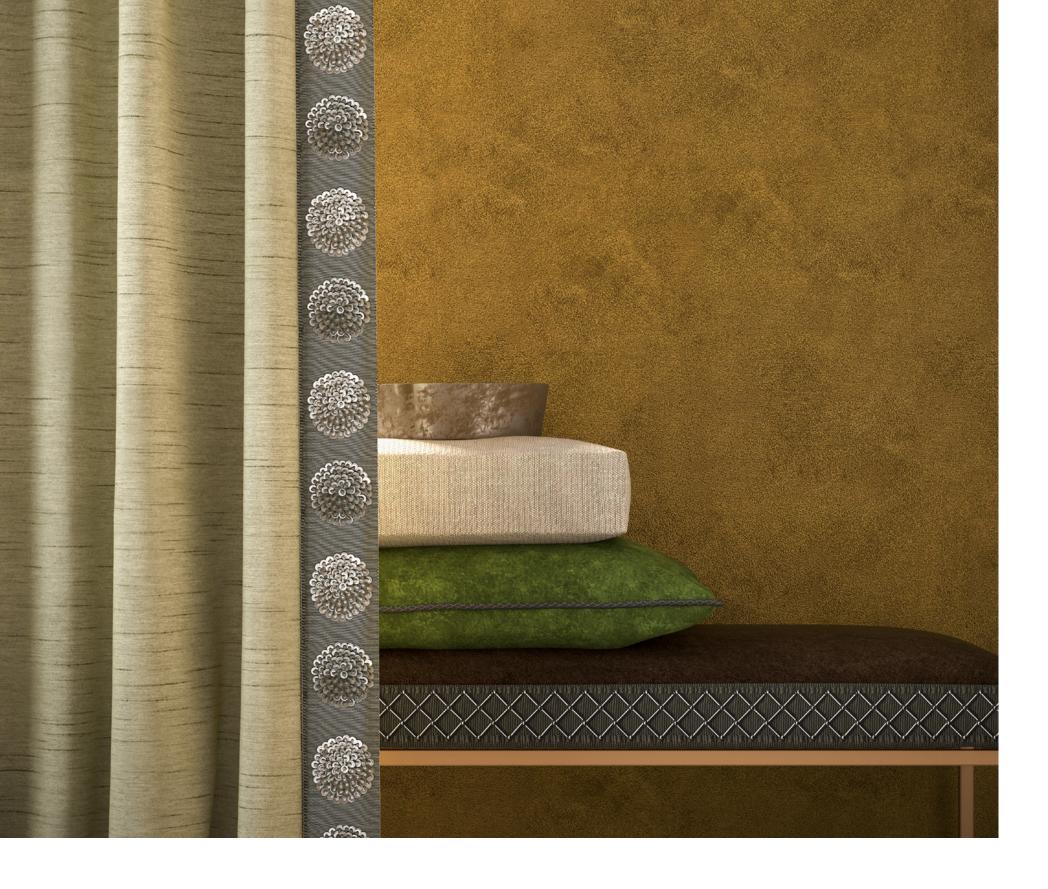

## Concord

Precise rows of pyramids reflect in Concord, a chic design in a matte metallic finish.

Available in silver, gold, and pewter,

Concord's low burnish has an irresistible allure and a stately, polished edge.

Concord Gold

Concord Silver

Concord Pewter