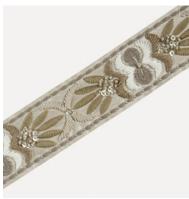

Composition: 100% Linen

Anderson Driftwood

Anderson Ivory

Anderson Charcoal

# Anderson

Anderson is the epitome of classic refinement. Each element of this border has been carefully chosen and balanced to a tee, taking a simple, time cherished pattern to new heights. double layered sequins ripple out on a gently lustrous base, carefully knotted so that each one catches the light just a little differently. With its soft colour palette, Anderson emanates that elusive feel of gentle luxury and sophistication.