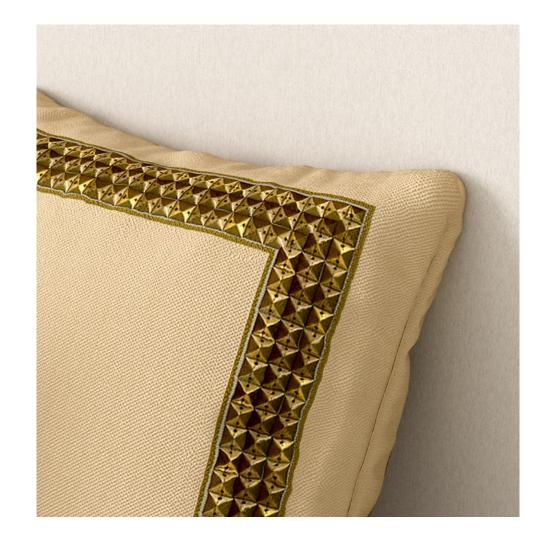

**Above — Borders** Beaumont Grey, Beaumont Ivory

Above — Border Concord Gold Cushion Chelsea Paille

Right — Borders Concord Gold, Concord Silver, Concord Pewter

**Above — Border** Paramount Grey **Curtain** Murray Hill Quartz **Left — Borders** Paramount Taupe, Paramount Grey, Paramount Black

## Concord

Precise rows of pyramids reflect in Concord, a chic design in a matte metallic finish.

Available in silver, gold, and pewter,

Concord's low burnish has an irresistible allure and a stately, polished edge.