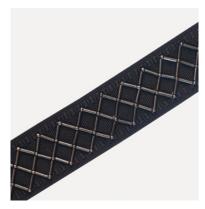

Waterford Tan

# Waterford

Like a pool of flowers, Waterford's sequins and French knots stretch across a sea of tiny stitches. Earthy yet rich, Waterford is a tasteful and elegant border that gently stands out.

Composition: 100% Polyester