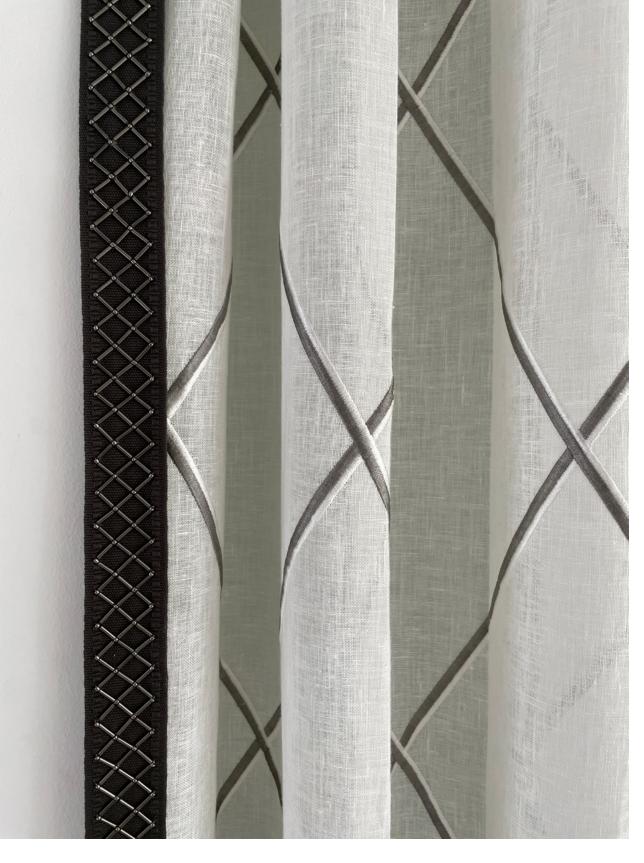

End Use: Multipurpose

Balmoral Gold

Balmoral Silver

#### **Balmoral**

Miniscule beads glimmer in impeccable rows on a thick cord in Balmoral, a smart and glamorous trim. Its delicate look belies a sturdy construction that allows it to maintain integrity as it twists and turns around contours.