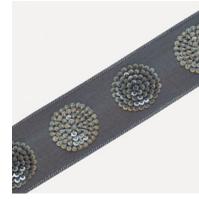

# Anderson

Anderson is the epitome of classic refinement. Each element of this border has been carefully chosen and balanced to a tee, taking a simple, time cherished pattern to new heights. double layered sequins ripple out on a gently lustrous base, carefully knotted so that each one catches the light just a little differently. With its soft colour palette, Anderson emanates that elusive feel of gentle luxury and sophistication.