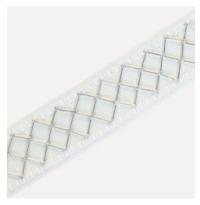

Waterford Tan

# Waterford

Like a pool of flowers, Waterford's sequins and French knots stretch across a sea of tiny stitches. Earthy yet rich, Waterford is a tasteful and elegant border that gently stands out.

Composition: 100% Polyester