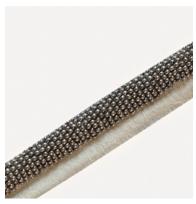

End Use: Multipurpose

Balmoral Gold

Balmoral Silver

#### **Balmoral**

Miniscule beads glimmer in impeccable rows on a thick cord in Balmoral, a smart and glamorous trim. Its delicate look belies a sturdy construction that allows it to maintain integrity as it twists and turns around contours.