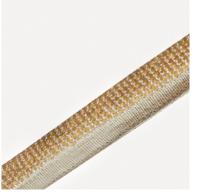

Waterford Tan

# Waterford

Like a pool of flowers, Waterford's sequins and French knots stretch across a sea of tiny stitches. Earthy yet rich, Waterford is a tasteful and elegant border that gently stands out.

Composition: 100% Polyester