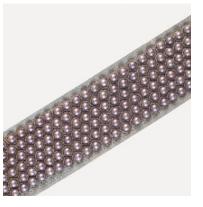

End Use: Multipurpose

Balmoral Gold

Balmoral Silver

#### **Balmoral**

Miniscule beads glimmer in impeccable rows on a thick cord in Balmoral, a smart and glamorous trim. Its delicate look belies a sturdy construction that allows it to maintain integrity as it twists and turns around contours.