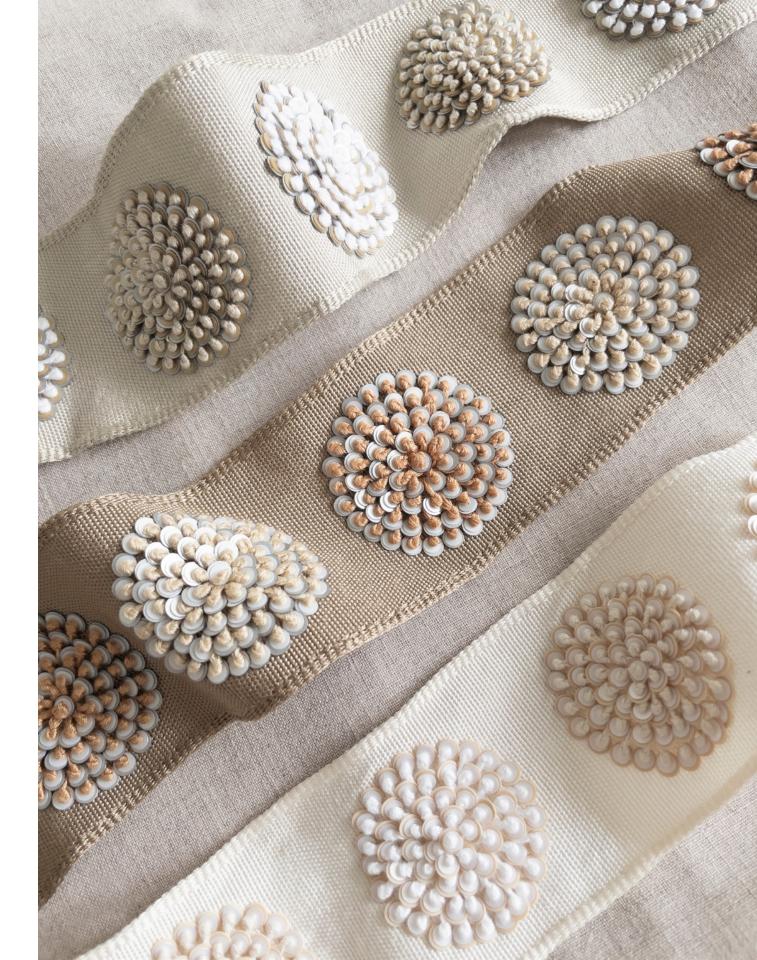

Waterford Tan

# Waterford

Like a pool of flowers, Waterford's sequins and French knots stretch across a sea of tiny stitches. Earthy yet rich, Waterford is a tasteful and elegant border that gently stands out.

Composition: 100% Polyester