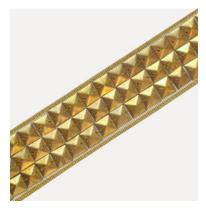

Concord Gold

Concord Silver

Concord Pewter

## Concord

Precise rows of pyramids reflect in Concord, a chic design in a matte metallic finish.

Available in silver, gold, and pewter,

Concord's low burnish has an irresistible allure and a stately, polished edge.