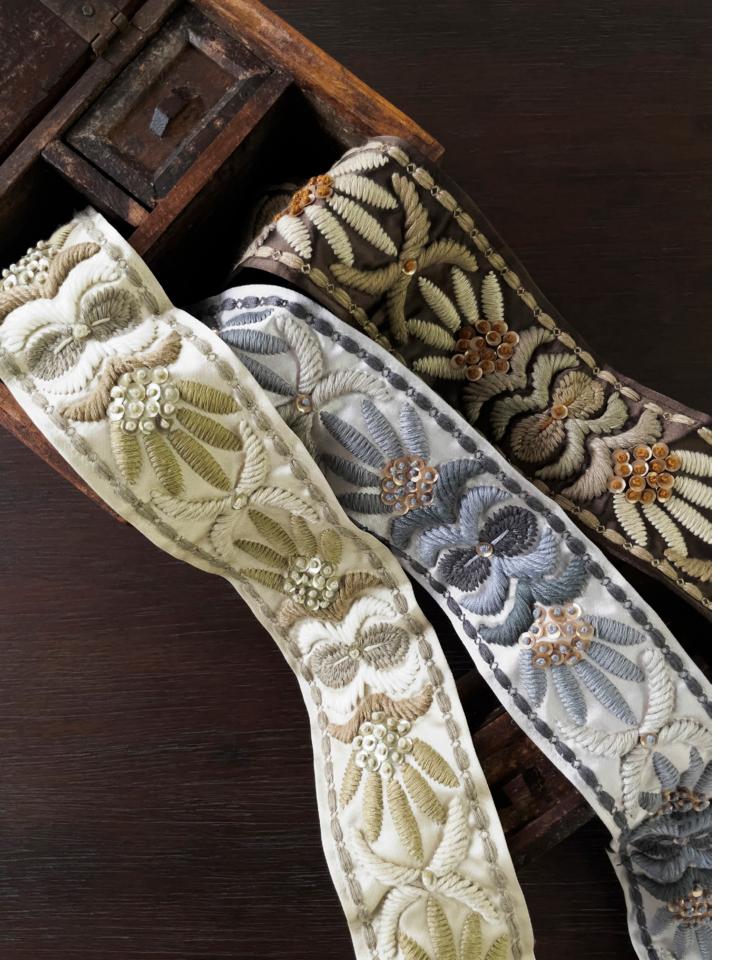

Composition: 100% Polyester

Claremont Platinum

Claremont Bronze

Claremont Chocolate

#### Claremont

Claremont's careful stitches in thick twisted yarns give it a layered 3D effect. Myriad textures combine for a full, elaborate pattern that adds life and detail.

Composition: 41% Polyester, 59% Cotton