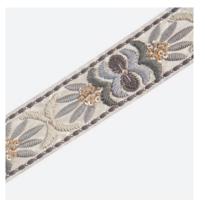

Composition: 100% Linen

Anderson Driftwood

Anderson Ivory

Anderson Charcoal

# Anderson

Anderson is the epitome of classic refinement. Each element of this border has been carefully chosen and balanced to a tee, taking a simple, time cherished pattern to new heights. double layered sequins ripple out on a gently lustrous base, carefully knotted so that each one catches the light just a little differently. With its soft colour palette, Anderson emanates that elusive feel of gentle luxury and sophistication.