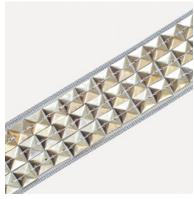

Concord Gold

Concord Silver

Concord Pewter

## Concord

Precise rows of pyramids reflect in Concord, a chic design in a matte metallic finish.

Available in silver, gold, and pewter,

Concord's low burnish has an irresistible allure and a stately, polished edge.