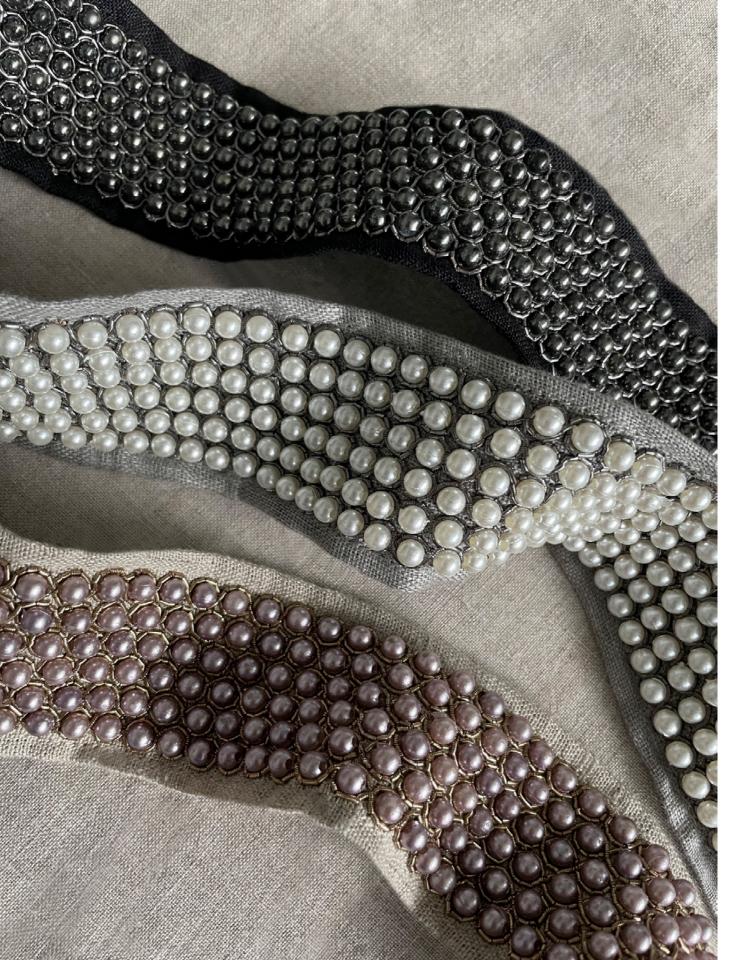

#### **Paramount**

Pearls glisten in a delicate net of zardozi
— an exquisite pairing that spreads across
Paramount, a border that adds sublimity
and enhances the fabric it is used with.

Composition: 100% linen

Composition: 100% Polyester

Paramount Taupe

Paramount Grey

Paramount Black