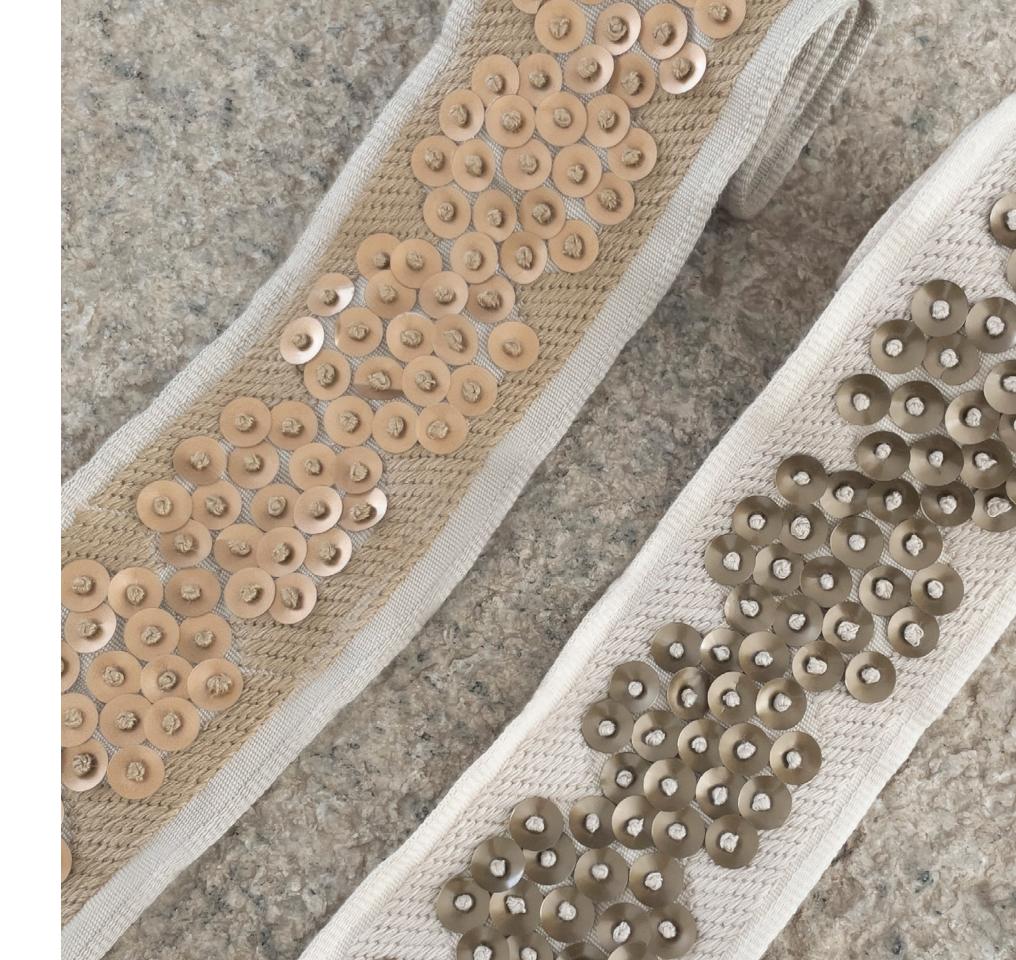

Waterford Tan

# Waterford

Like a pool of flowers, Waterford's sequins and French knots stretch across a sea of tiny stitches. Earthy yet rich, Waterford is a tasteful and elegant border that gently stands out.

Composition: 100% Polyester