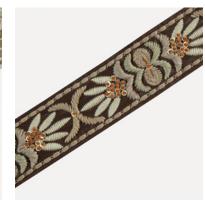

Composition: 100% Linen

Anderson Driftwood

Anderson Ivory

Anderson Charcoal

# Anderson

Anderson is the epitome of classic refinement. Each element of this border has been carefully chosen and balanced to a tee, taking a simple, time cherished pattern to new heights. double layered sequins ripple out on a gently lustrous base, carefully knotted so that each one catches the light just a little differently. With its soft colour palette, Anderson emanates that elusive feel of gentle luxury and sophistication.