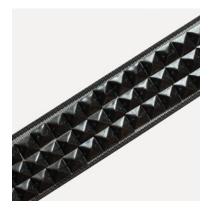

Concord Gold

Concord Silver

Concord Pewter

## Concord

Precise rows of pyramids reflect in Concord, a chic design in a matte metallic finish.

Available in silver, gold, and pewter,

Concord's low burnish has an irresistible allure and a stately, polished edge.