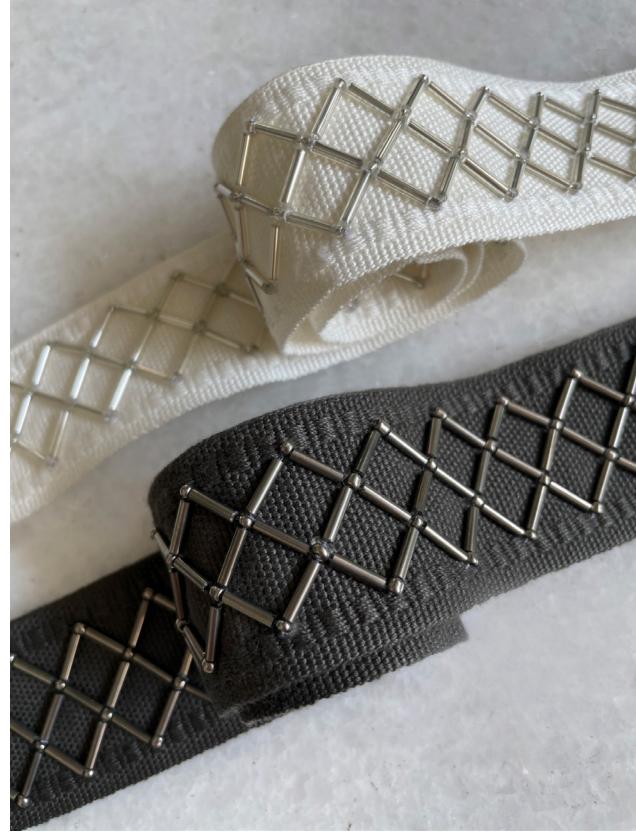

# Anderson

Anderson is the epitome of classic refinement. Each element of this border has been carefully chosen and balanced to a tee, taking a simple, time cherished pattern to new heights. double layered sequins ripple out on a gently lustrous base, carefully knotted so that each one catches the light just a little differently. With its soft colour palette, Anderson emanates that elusive feel of gentle luxury and sophistication.

Composition: 100% Linen

Anderson Driftwood

Anderson Ivory

Anderson Charcoal