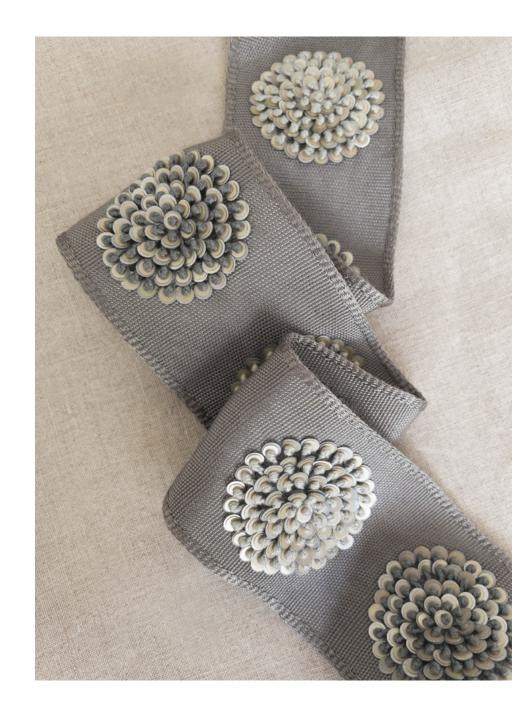

Beaumont Ivory

### **Beaumont**

Bold shapes, sleek geometry, strong lines — this quintessentially art deco border is striking. Beaumont's gleaming beadwork against a simple, solid background makes a distinct statement.