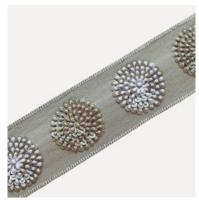

Beaumont Ivory

### **Beaumont**

Bold shapes, sleek geometry, strong lines — this quintessentially art deco border is striking. Beaumont's gleaming beadwork against a simple, solid background makes a distinct statement.