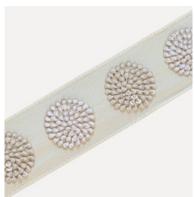

# Waterford

Like a pool of flowers, Waterford's sequins and French knots stretch across a sea of tiny stitches. Earthy yet rich, Waterford is a tasteful and elegant border that gently stands out.

Composition: 100% Polyester