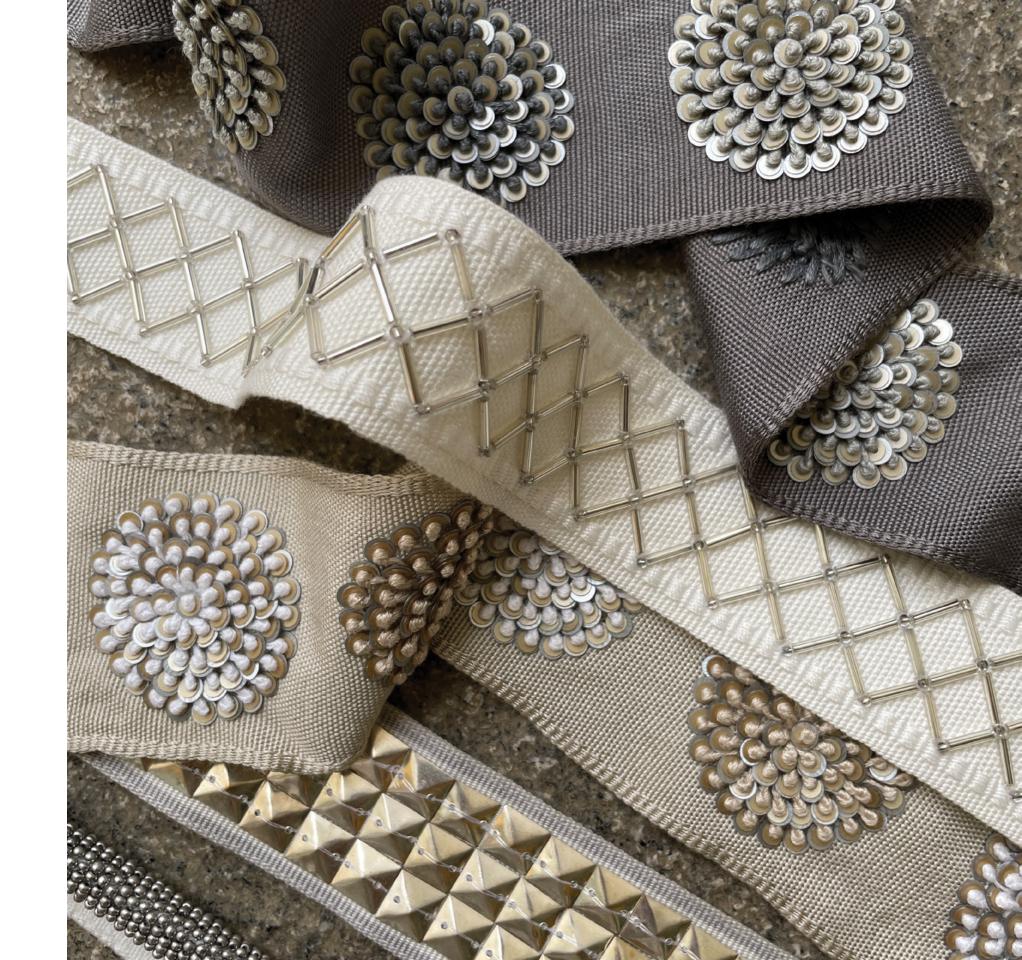

Above — Border Claremont Chocolate Curtain Tahlia Pearl

Left — Borders Claremont Bronze, Claremont Platinum, Claremont Chocolate

Above — Border Anderson Charcoal

Right — Borders Anderson Ivory, Anderson Driftwood, Anderson Atlanta

**Above — Borders** Beaumont Grey, Beaumont Ivory

Above — Border Concord Gold Cushion Chelsea Paille

Right — Borders Concord Gold, Concord Silver, Concord Pewter

**Above — Border** Paramount Grey **Curtain** Murray Hill Quartz **Left — Borders** Paramount Taupe, Paramount Grey, Paramount Black

# Anderson

Anderson is the epitome of classic refinement. Each element of this border has been carefully chosen and balanced to a tee, taking a simple, time cherished pattern to new heights. double layered sequins ripple out on a gently lustrous base, carefully knotted so that each one catches the light just a little differently. With its soft colour palette, Anderson emanates that elusive feel of gentle luxury and sophistication.

## Concord

Precise rows of pyramids reflect in Concord, a chic design in a matte metallic finish.

Available in silver, gold, and pewter,

Concord's low burnish has an irresistible allure and a stately, polished edge.