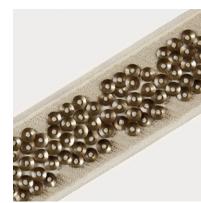

Waterford Tan

# Waterford

Like a pool of flowers, Waterford's sequins and French knots stretch across a sea of tiny stitches. Earthy yet rich, Waterford is a tasteful and elegant border that gently stands out.

Composition: 100% Polyester