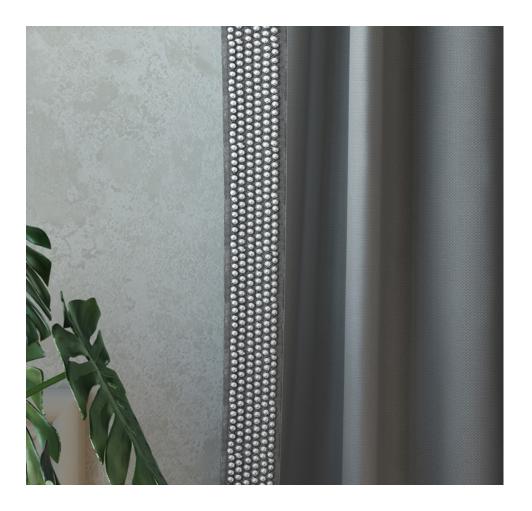

#### **Balmoral**

Miniscule beads glimmer in impeccable rows on a thick cord in Balmoral, a smart and glamorous trim. Its delicate look belies a sturdy construction that allows it to maintain integrity as it twists and turns around contours.