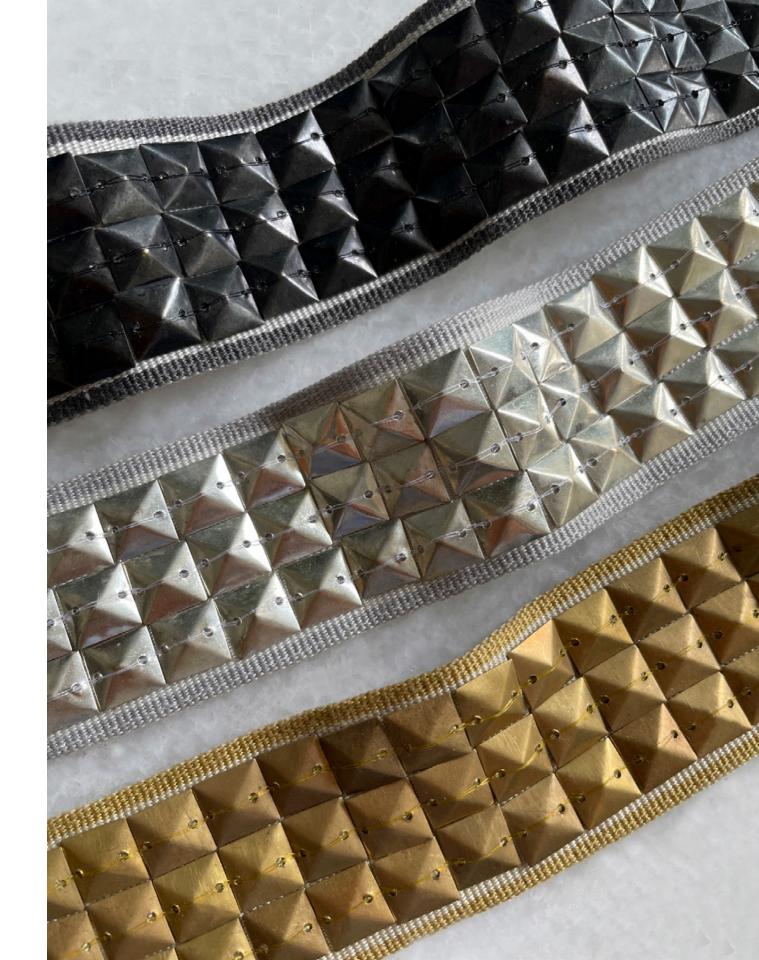

Concord Gold

Concord Silver

Concord Pewter

## Concord

Precise rows of pyramids reflect in Concord, a chic design in a matte metallic finish.

Available in silver, gold, and pewter,

Concord's low burnish has an irresistible allure and a stately, polished edge.