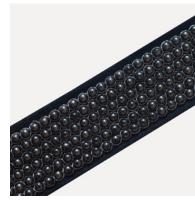

Beaumont Ivory

### **Beaumont**

Bold shapes, sleek geometry, strong lines — this quintessentially art deco border is striking. Beaumont's gleaming beadwork against a simple, solid background makes a distinct statement.

Composition: 100% Polyester

Claremont Platinum

Claremont Bronze

Claremont Chocolate