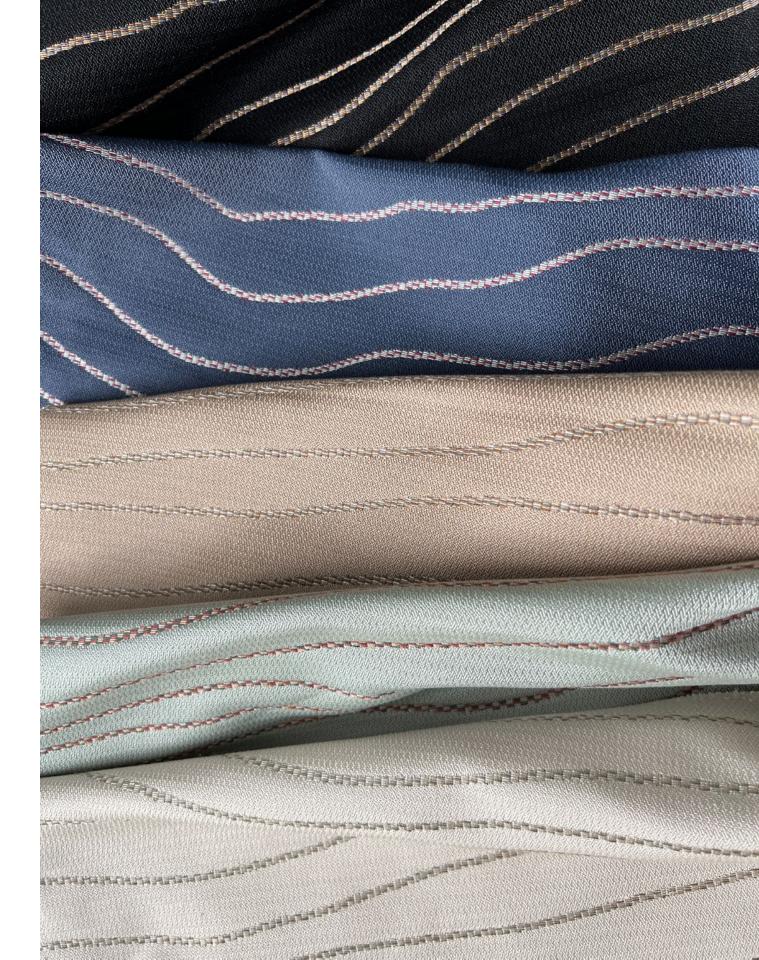

Above — Floriate Indigo Right — Top to bottom Floriate Sage, Floriate Noir

Above — Sound of Wind Silver Sheer Panel (Detail) Left — Sound of Wind Silver Sheer Panel

Sheer Curtain Sound of Wind Salmon Panel,Sofa Floriate Indigo, Sofa Throw Ripples StoneSofa Cushion Lucca Velvet 8030 Cobblestone

Above — Ripples Indigo **Right — Top to bottom** Ripples Noir, Ripples Indigo, Ripples Sand, Ripples Sage, Ripples Stone

**Above** — Blossom Silver, Highlands Stone **Right** — Gulzaar Sand, Ripples Sand, Floriate Sand

Composition: 26% Polyester, 40% Cotton, 34% Viscose End Use: Multipurpose

**Ripples Indigo** 

**Ripples** Noir

**Ripples Sage** 

**Ripples Sand** 

**Ripples Stone** 