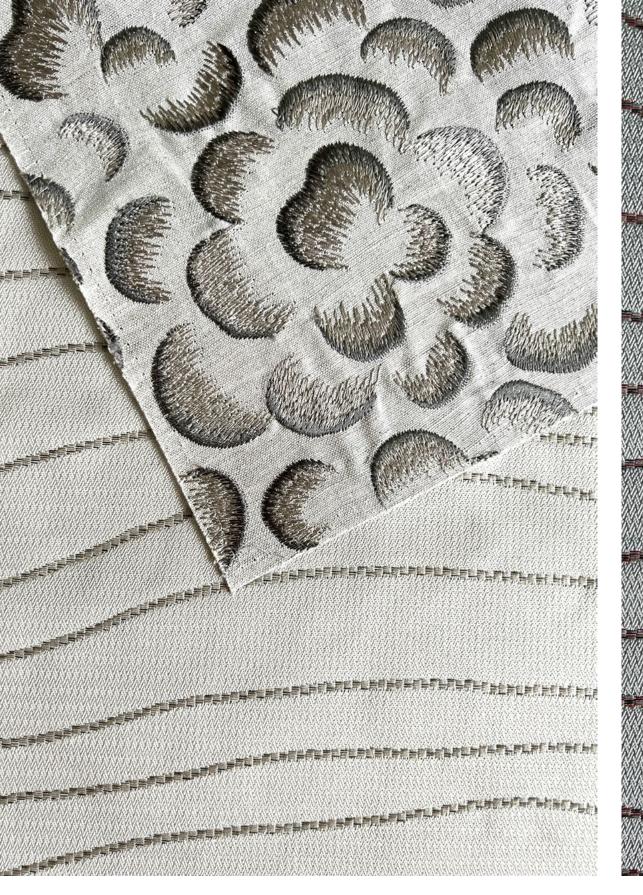

### Gulzar

This woven fabric is inspired by the intricate hand painted frescos of old Indian palaces, creating a timeless heritage look.

Composition: 66% Polyester, 34% Viscose End Use: Multipurpose

Sound of Wind Ivory

# Sound of Wind Sheer Panel

The hand drawn detailed effect of the embroidery on sheer fabric captures the serene ethereal relationship between nature and wind.

Composition: 63% Cotton, 37% Polyester End Use: Drapery