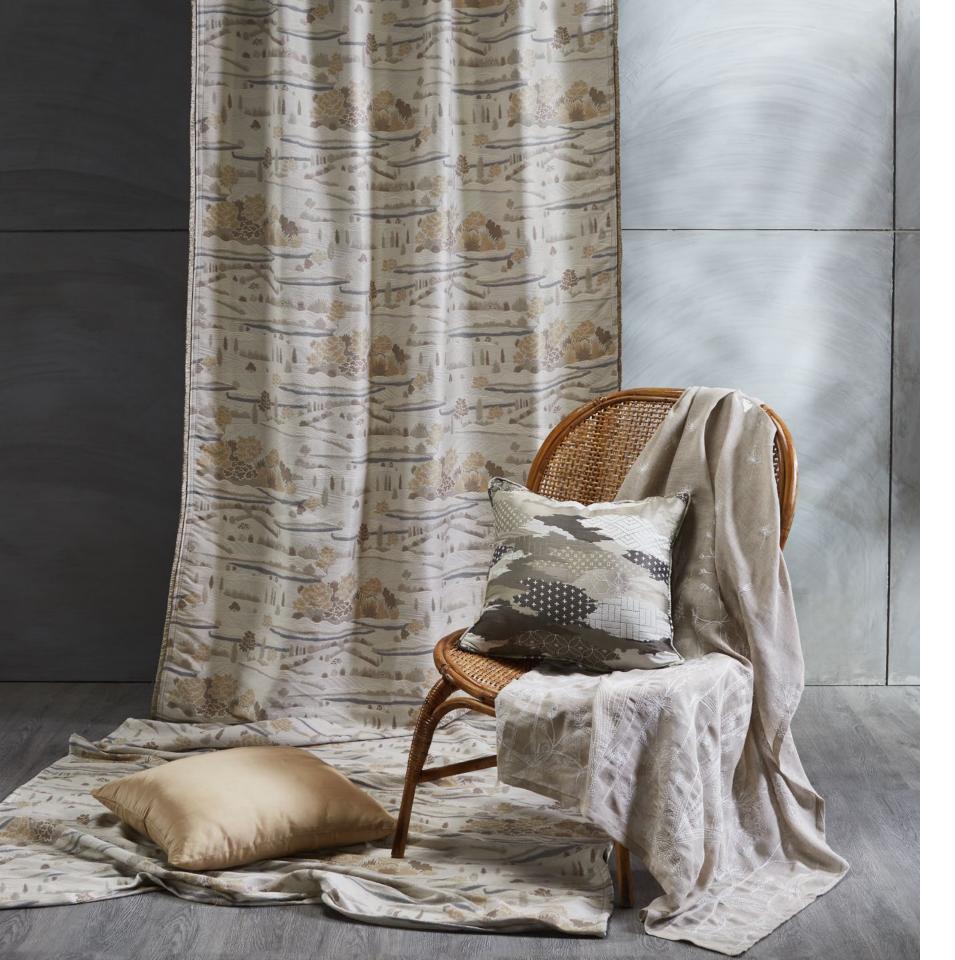

Above — Impression Stone Top left — Impression Silver Bottom left — Impression Rosewood

**Curtain** Highlands Stone, **Chair Cushion** Boro Boro Silver, **Chair Drape** Sound of Wind Stone Sheer Curtain Panel, **Floor Cushion** Kosi Sand

#### Highlands

This fabric captures the vast and beautiful expanse of nature. The uneven texture of the land creates subtle patterns. A perfect design for a tranquil space bringing the outdoors inside, taking one to distant lands.