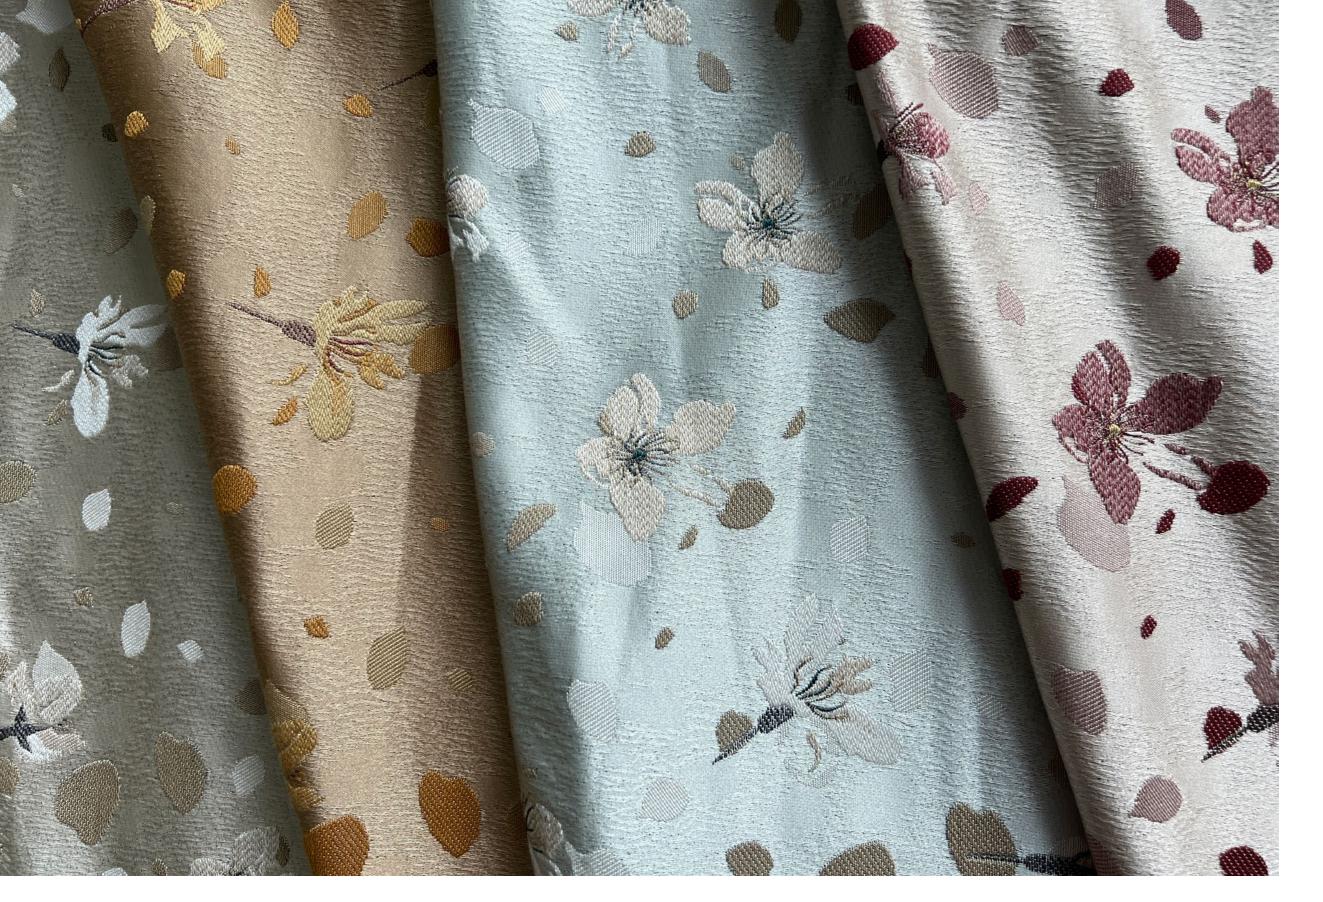

#### Blossom

The simplicity of the cherry blossom is brought to life through the subtle twisting of colour, woven together to evoke a sense of depth.

Composition: 48% Polyester, 33% Viscose, 19% Cotton End Use: Multipurpose

Blossom Indigo

Blossom Sage

Blossom Salmon

Blossom Sand

Blossom Silver

Blossom Stone

Impression Rosewood

Impression Sage

Impression Silver

Impression Stone