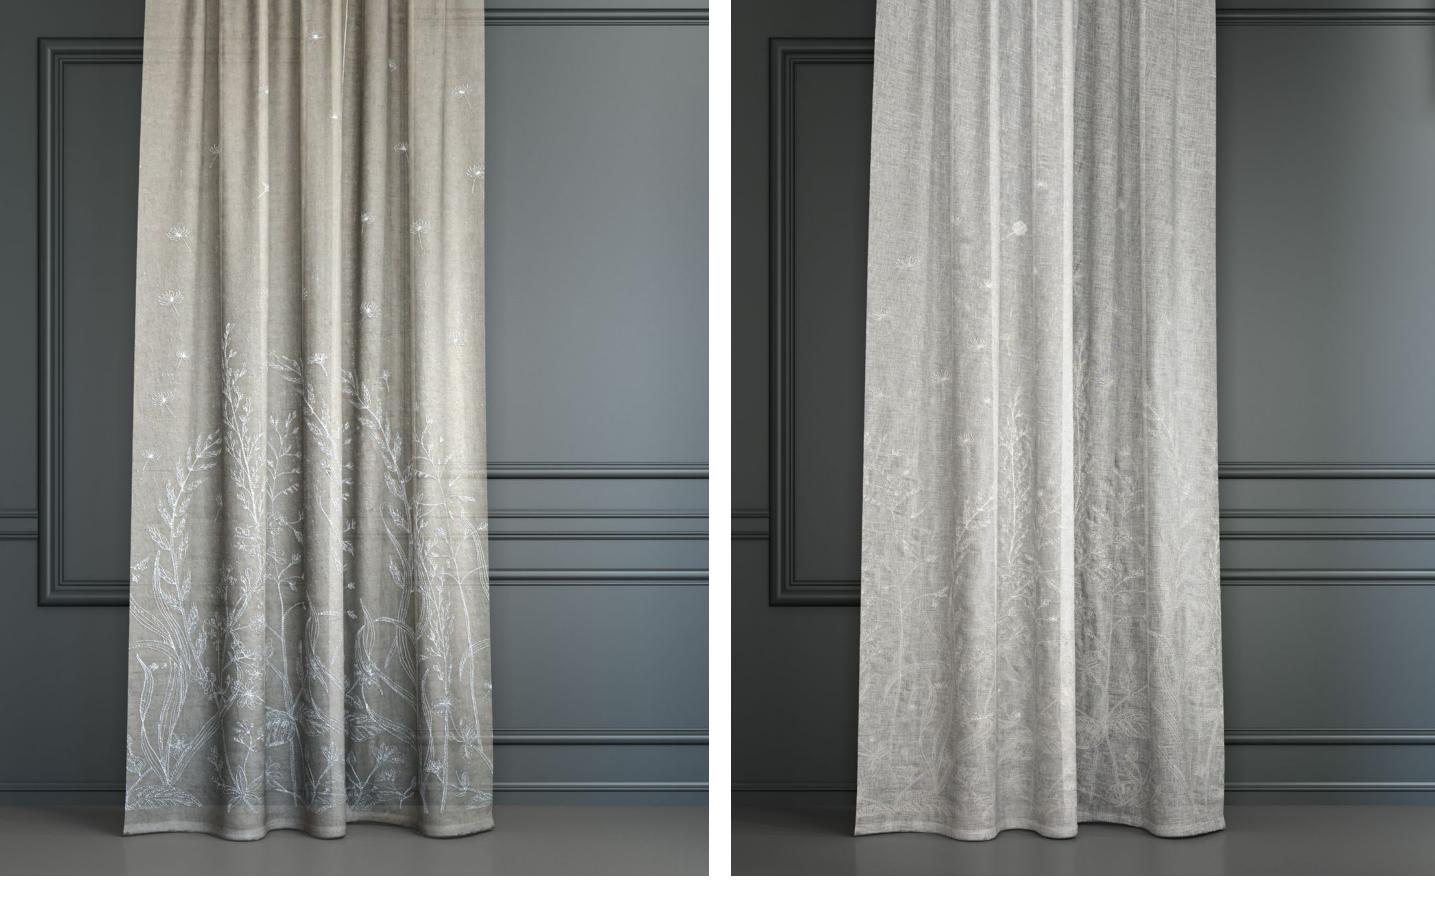

# Sound of Wind Sheer Panel

The hand drawn detailed effect of the embroidery on sheer fabric captures the serene ethereal relationship between nature and wind.

Composition: 63% Cotton, 37% Polyester End Use: Drapery

### Gulzar

This woven fabric is inspired by the intricate hand painted frescos of old Indian palaces, creating a timeless heritage look.

Composition: 66% Polyester, 34% Viscose End Use: Multipurpose

Sound of Wind Ivory

Sound of Wind Salmon

Sound of Wind Silver

Sound of Wind Stone