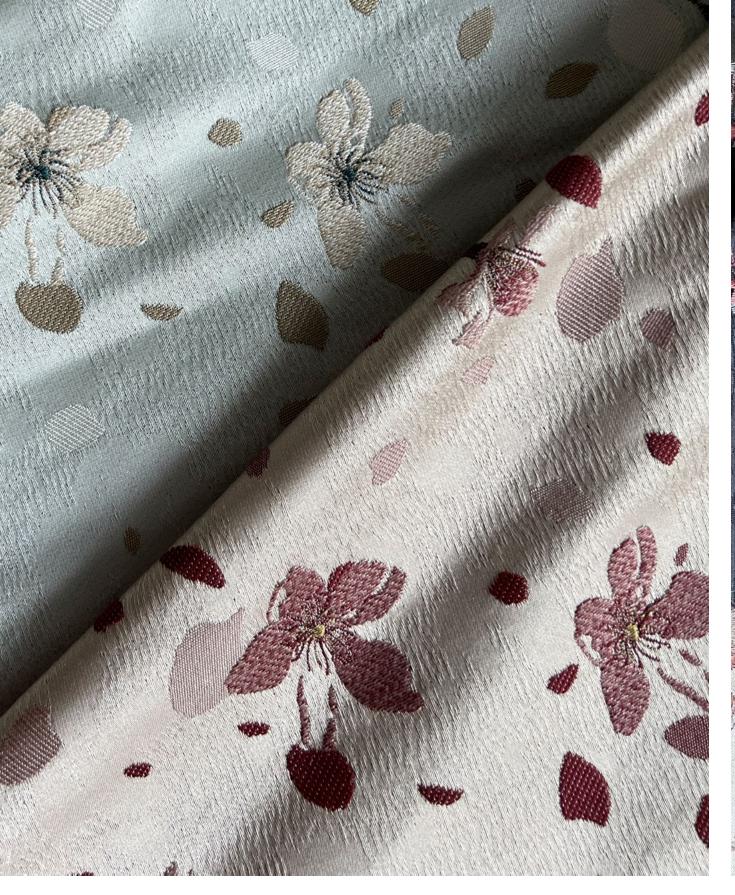

#### Blossom

The simplicity of the cherry blossom is brought to life through the subtle twisting of colour, woven together to evoke a sense of depth.

Composition: 48% Polyester, 33% Viscose, 19% Cotton End Use: Multipurpose

Blossom Indigo

Blossom Sage

Blossom Salmon

Blossom Sand

Blossom Silver

Blossom Stone

Impression Rosewood

Impression Sage

Impression Silver

Impression Stone