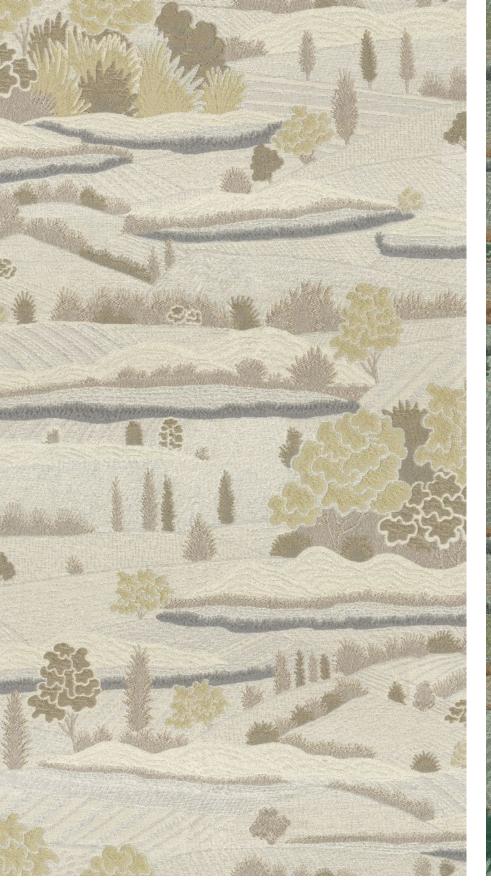

#### Highlands

This fabric captures the vast and beautiful expanse of nature. The uneven texture of the land creates subtle patterns. A perfect design for a tranquil space bringing the outdoors inside, taking one to distant lands.

Composition: 10% Nylon, 17% Cotton, 44% Viscose, 29% Polyester End Use: Multipurpose

Highlands Sage