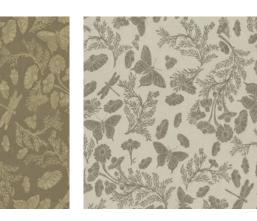

Impression Silver

Impression Stone

## Impression

This cording embroidery on linen fabric highlights the unique shapes and structures of plants to create exclusive patterns. The perfect fabric for a subtle yet classic look to be used as blinds, curtains and cushions paired with other fabrics from the collection.