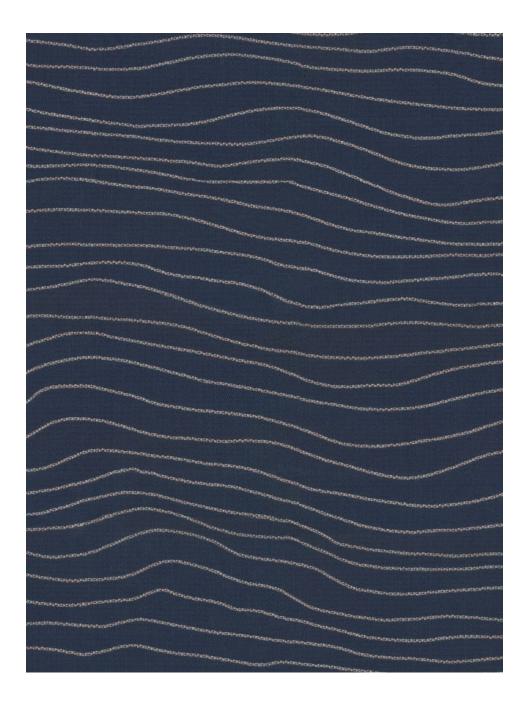

#### Ripples

This fine multi-directional design brings out incredible movement and versatility to this cotton-linen blend fabric. (Do make changes in case different material has been used during production)

Composition: 26% Polyester, 40% Cotton, 34% Viscose End Use: Multipurpose

**Ripples Indigo** 

**Ripples** Noir

**Ripples Sage** 

**Ripples Sand** 

**Ripples Stone** 