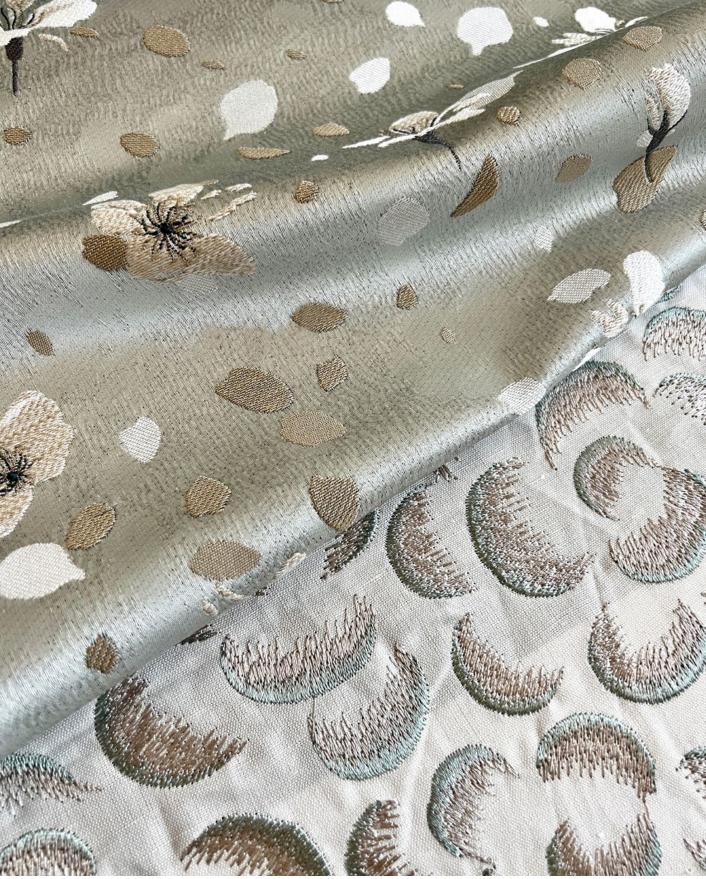

Blossom Indigo

Blossom Sage

Blossom Salmon

Blossom Sand

Blossom Silver

Blossom Stone

Impression Rosewood

Impression Sage

Impression Silver

Impression Stone

## Impression

This cording embroidery on linen fabric highlights the unique shapes and structures of plants to create exclusive patterns. The perfect fabric for a subtle yet classic look to be used as blinds, curtains and cushions paired with other fabrics from the collection.