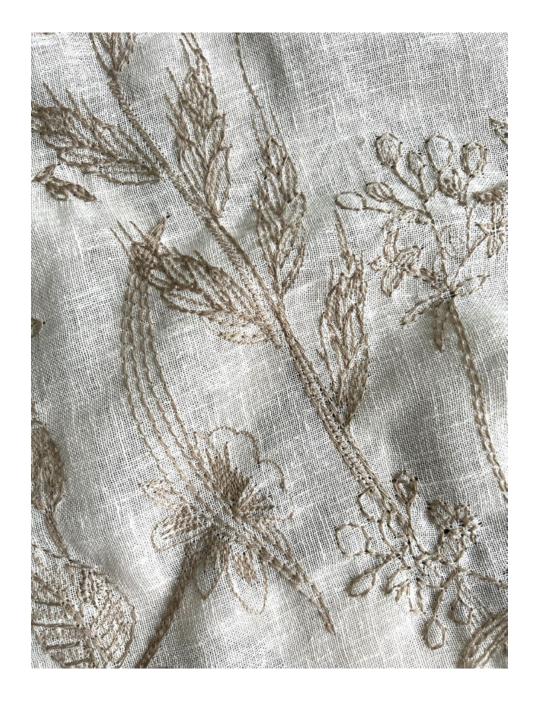

# Sound of Wind Sheer Panel

The hand drawn detailed effect of the embroidery on sheer fabric captures the serene ethereal relationship between nature and wind.

Composition: 63% Cotton, 37% Polyester End Use: Drapery

### Gulzar

This woven fabric is inspired by the intricate hand painted frescos of old Indian palaces, creating a timeless heritage look.

Composition: 66% Polyester, 34% Viscose End Use: Multipurpose

Sound of Wind Ivory

Sound of Wind Salmon

Sound of Wind Silver

Sound of Wind Stone