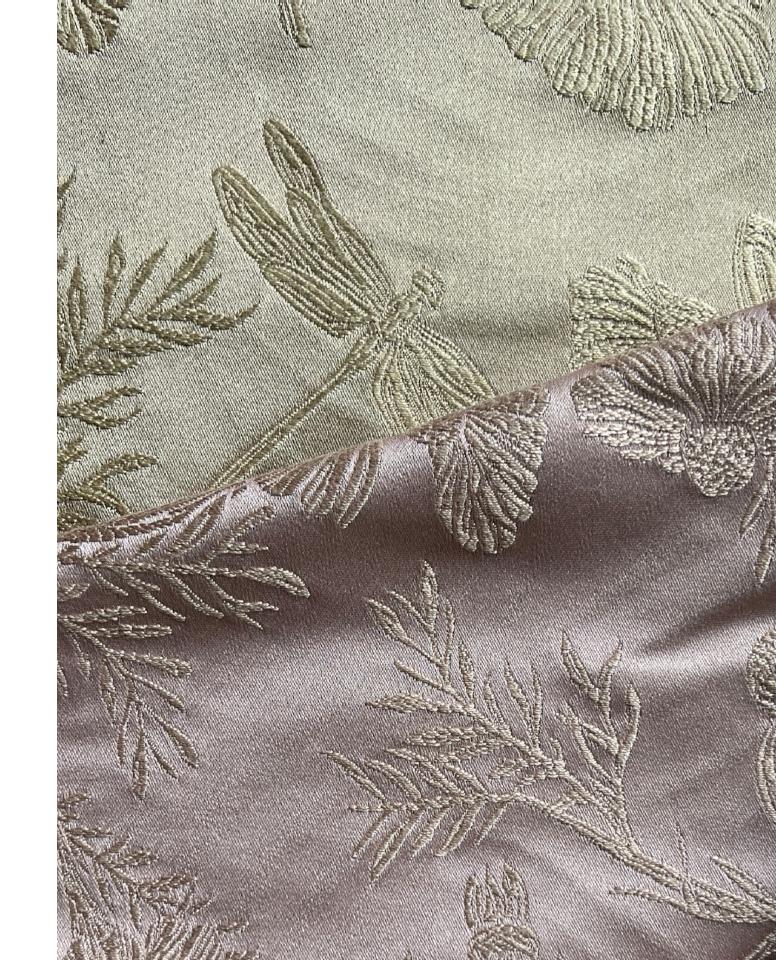

## Impression

This cording embroidery on linen fabric highlights the unique shapes and structures of plants to create exclusive patterns. The perfect fabric for a subtle yet classic look to be used as blinds, curtains and cushions paired with other fabrics from the collection.

Blossom Indigo

Blossom Sage

Blossom Salmon

Blossom Sand

Blossom Silver

Blossom Stone

Impression Rosewood

Impression Sage

Impression Silver

Impression Stone