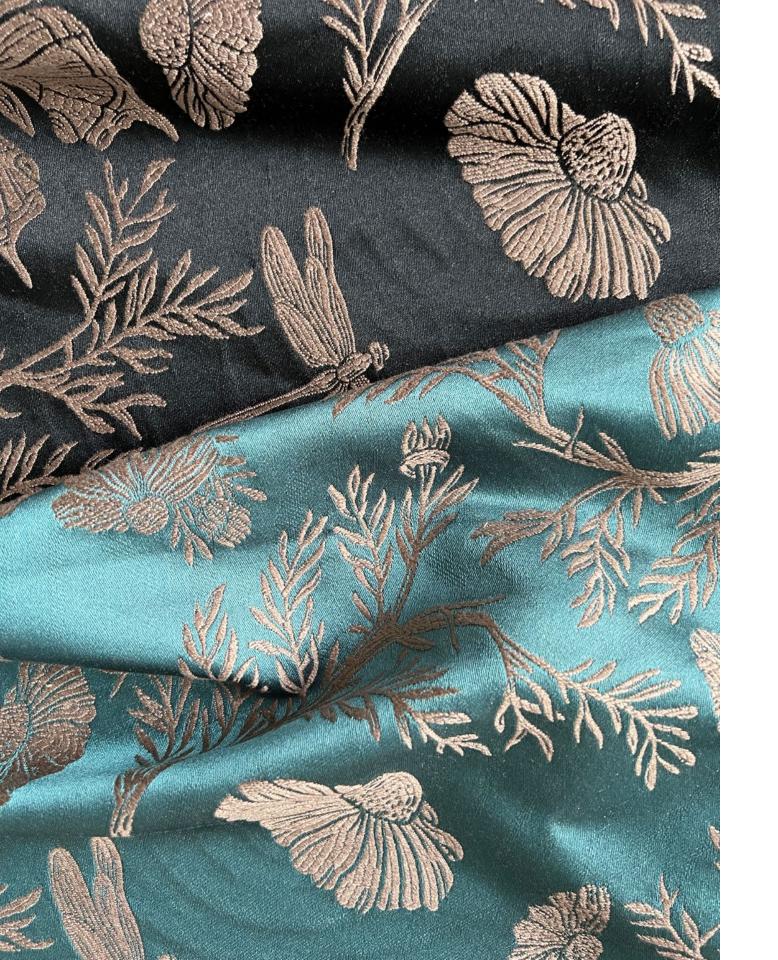

# Floriate

This relaxed whimsical fabric is inspired by the art of woodcut prints and its unique texture, mimicked through intricate weaves. Woven in both subtle and contrast colour-ways.

Composition: 34% Polyester, 20% Cotton, 46% Viscose End Use: Multipurpose

Composition: 45% Cotton, 55% Linen End Use: Multipurpose

Floriate Indigo

Floriate Noir

Floriate Sage

Floriate Salmon