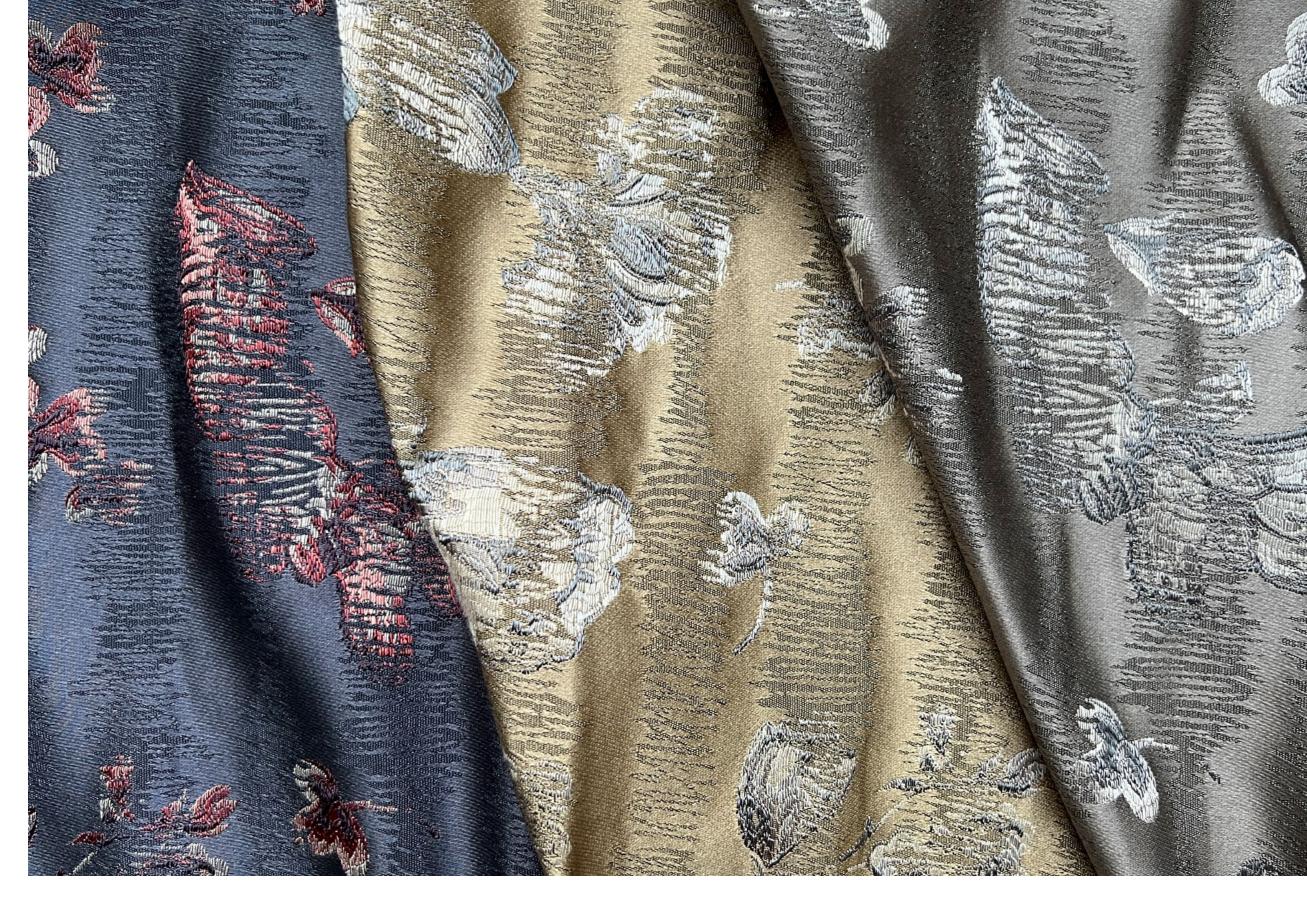

**Sofa** Highlands Rosewood, **Cushions** Lucca Velvet 8012 Mediterranean, Lucca Velvet 8013 Stone Blue, Lucca Velvet 8029 Antique Bronze

Wall Panel Highlands Rosewood, Frame infront of Wall Panel Blossom Salmon, Right Frame Gulzaar Indigo, Armchair Lucca Velvet 8002 Ceylon Yellow