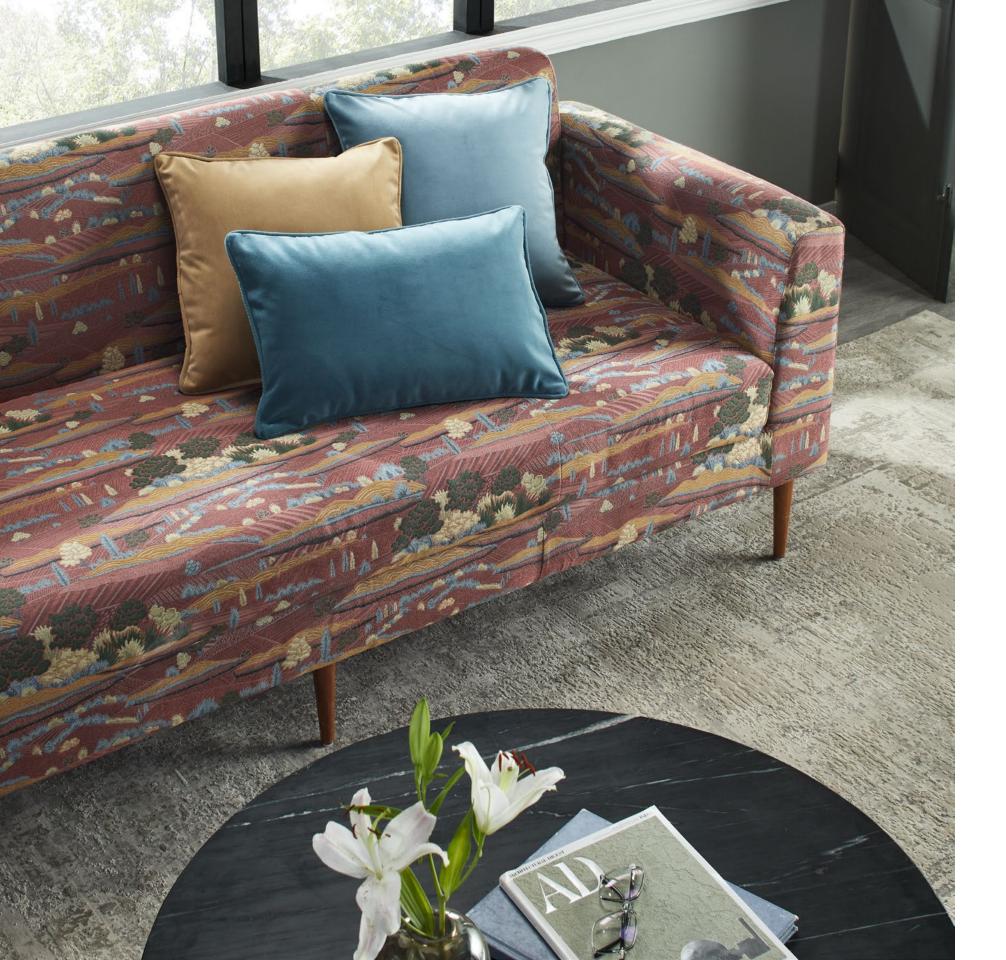

Above — Floriate Indigo Right — Top to bottom Floriate Sage, Floriate Noir

Above — Sound of Wind Silver Sheer Panel (Detail) Left — Sound of Wind Silver Sheer Panel

Sheer Curtain Sound of Wind Salmon Panel,Sofa Floriate Indigo, Sofa Throw Ripples StoneSofa Cushion Lucca Velvet 8030 Cobblestone

Composition: 45% Cotton, 55% Linen End Use: Multipurpose

Floriate Indigo

Floriate Noir

Floriate Sage

Floriate Salmon

# Floriate

This relaxed whimsical fabric is inspired by the art of woodcut prints and its unique texture, mimicked through intricate weaves. Woven in both subtle and contrast colour-ways.

Composition: 34% Polyester, 20% Cotton, 46% Viscose End Use: Multipurpose