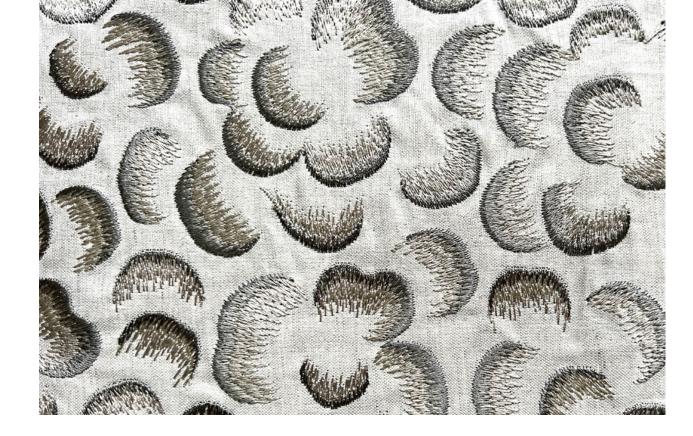

## Impression

This cording embroidery on linen fabric highlights the unique shapes and structures of plants to create exclusive patterns. The perfect fabric for a subtle yet classic look to be used as blinds, curtains and cushions paired with other fabrics from the collection.