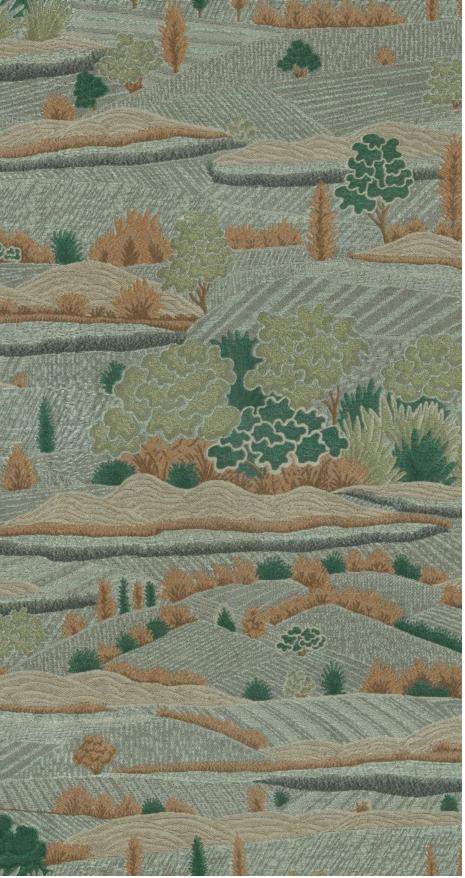

#### Highlands

This fabric captures the vast and beautiful expanse of nature. The uneven texture of the land creates subtle patterns. A perfect design for a tranquil space bringing the outdoors inside, taking one to distant lands.

Composition: 10% Nylon, 17% Cotton, 44% Viscose, 29% Polyester End Use: Multipurpose

Highlands Sage