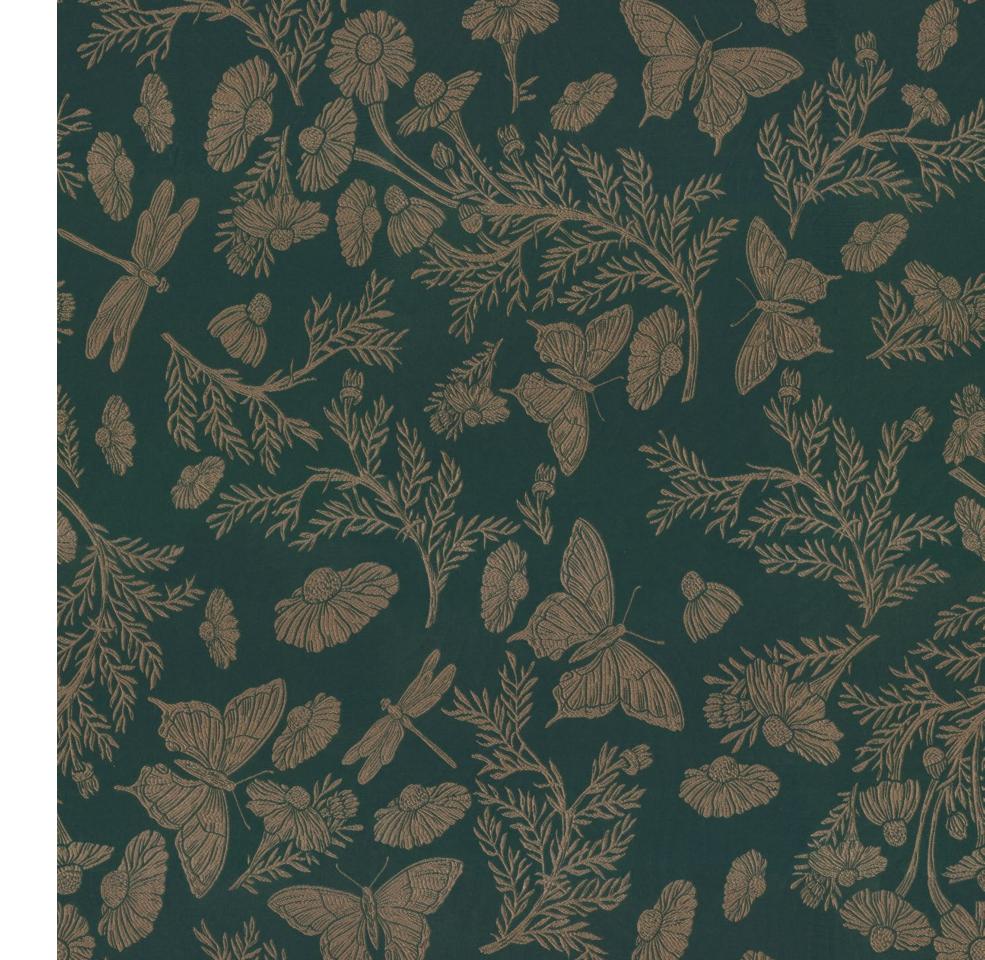

Composition: 45% Cotton, 55% Linen End Use: Multipurpose

Floriate Indigo

Floriate Noir

Floriate Sage

Floriate Salmon

# Floriate

This relaxed whimsical fabric is inspired by the art of woodcut prints and its unique texture, mimicked through intricate weaves. Woven in both subtle and contrast colour-ways.

Composition: 34% Polyester, 20% Cotton, 46% Viscose End Use: Multipurpose