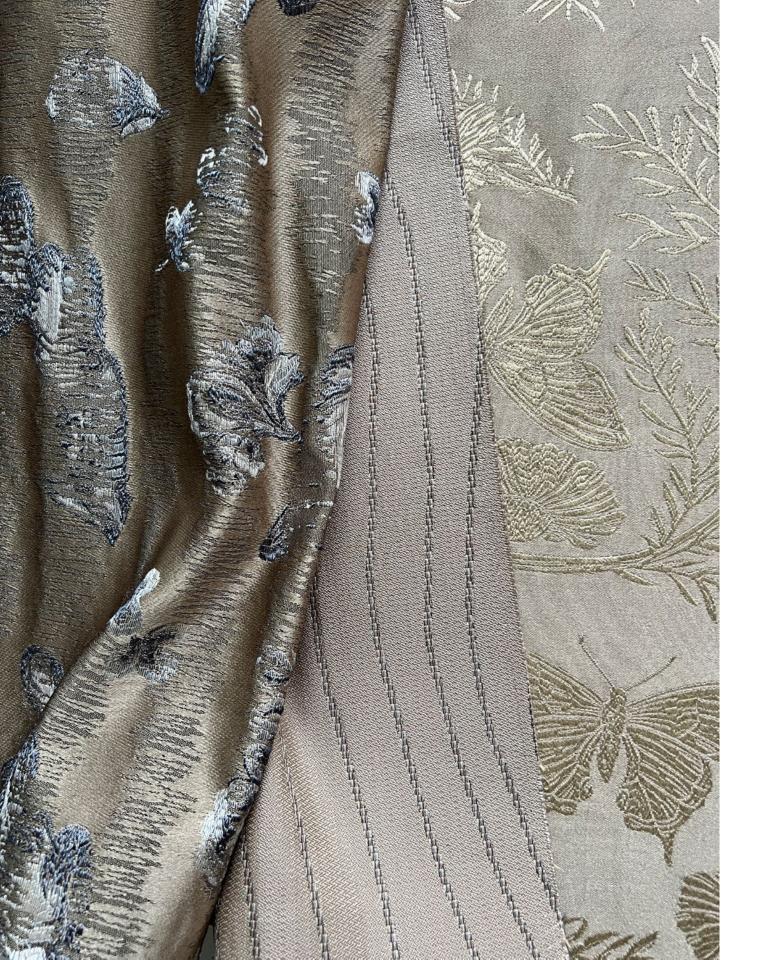

# Boro Boro

A contemporary take on the Japanese Boro Boro designs, this fabric is produced in gentle colour-ways for a calming scheme.

Composition: 13% Nylon, 46% Cotton, 29% Viscose, 12% Polyester End Use: Multipurpose

Boro Boro Indigo

Boro Boro Sage

Highlands Rosewood

Highlands Stone