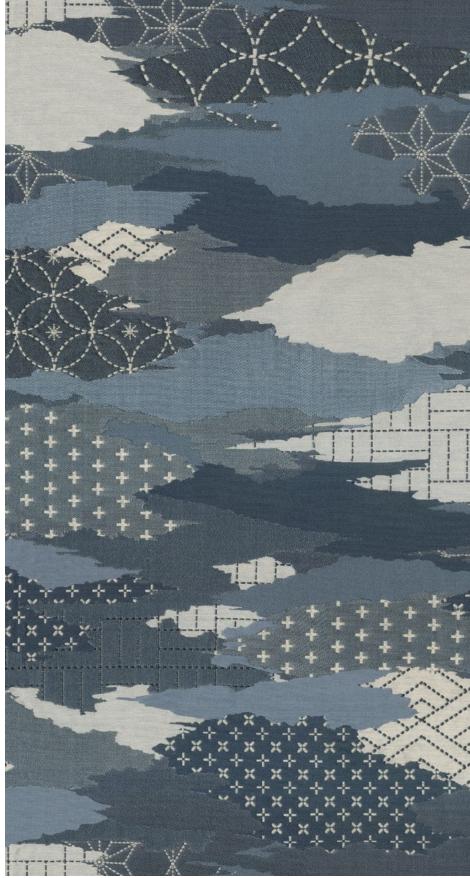

# Boro Boro

A contemporary take on the Japanese Boro Boro designs, this fabric is produced in gentle colour-ways for a calming scheme.

Composition: 13% Nylon, 46% Cotton, 29% Viscose, 12% Polyester End Use: Multipurpose

Boro Boro Indigo

Boro Boro Sage

Highlands Rosewood

Highlands Stone