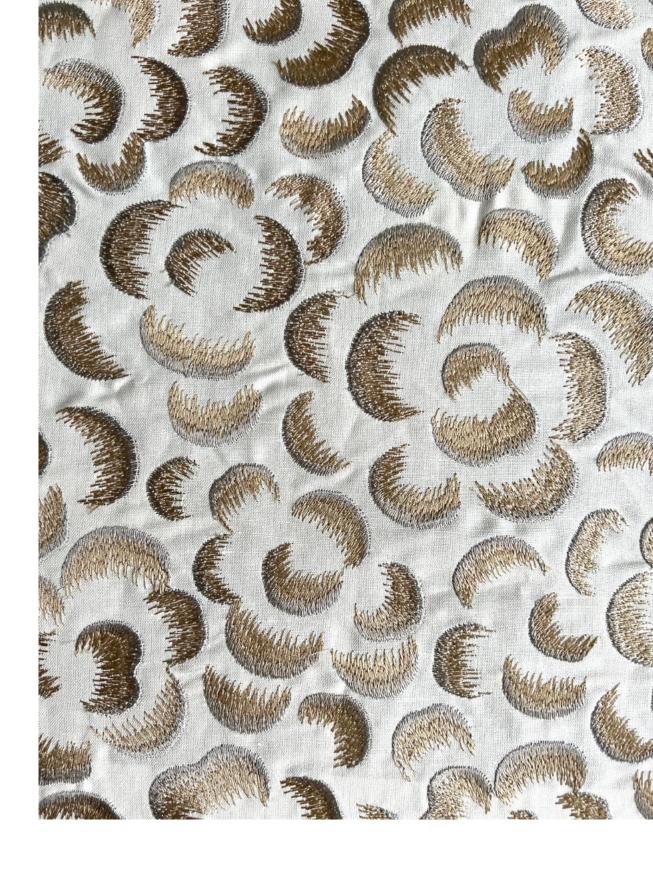

Impression Silver

Impression Stone

## Impression

This cording embroidery on linen fabric highlights the unique shapes and structures of plants to create exclusive patterns. The perfect fabric for a subtle yet classic look to be used as blinds, curtains and cushions paired with other fabrics from the collection.