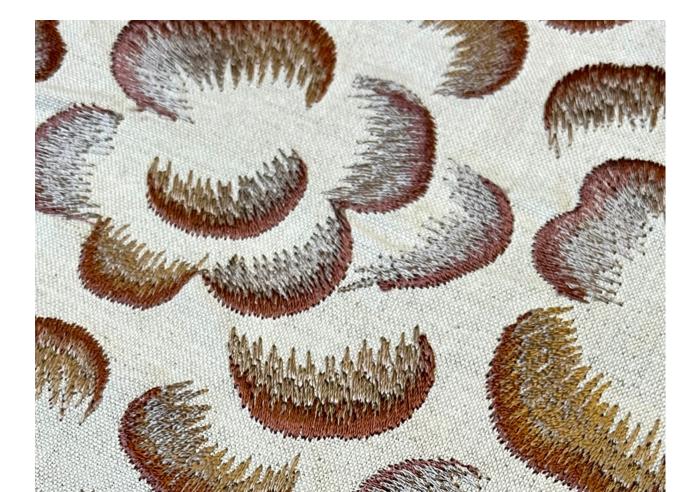

Impression Silver

Impression Stone

## Impression

This cording embroidery on linen fabric highlights the unique shapes and structures of plants to create exclusive patterns. The perfect fabric for a subtle yet classic look to be used as blinds, curtains and cushions paired with other fabrics from the collection.