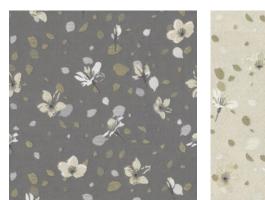

Composition: 45% Cotton, 55% Linen End Use: Multipurpose

Floriate Indigo

Floriate Noir

Floriate Sage

Floriate Salmon

# Floriate

This relaxed whimsical fabric is inspired by the art of woodcut prints and its unique texture, mimicked through intricate weaves. Woven in both subtle and contrast colour-ways.

Composition: 34% Polyester, 20% Cotton, 46% Viscose End Use: Multipurpose

Floriate Sand

Floriate Stone

Gulzaar Sand

Gulzaar Indigo

Gulzaar Silver