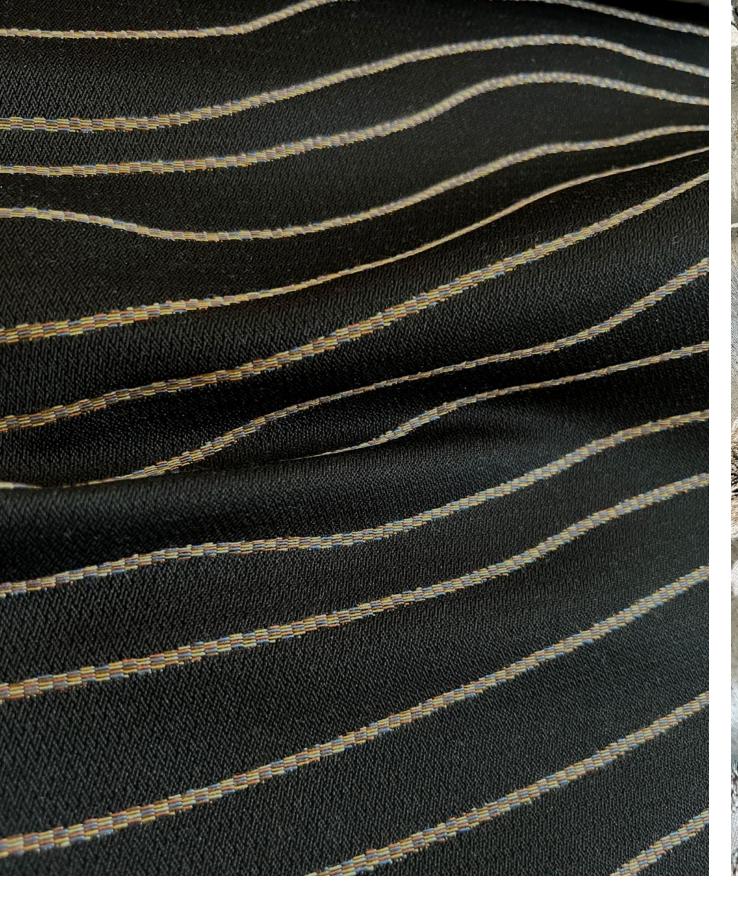

Above — Ripples Indigo **Right — Top to bottom** Ripples Noir, Ripples Indigo, Ripples Sand, Ripples Sage, Ripples Stone

**Above** — Blossom Silver, Highlands Stone **Right** — Gulzaar Sand, Ripples Sand, Floriate Sand

Composition: 26% Polyester, 40% Cotton, 34% Viscose End Use: Multipurpose

**Ripples Indigo** 

**Ripples** Noir

**Ripples Sage** 

**Ripples Sand** 

**Ripples Stone** 