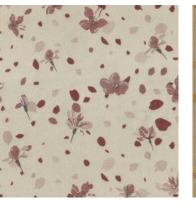

Above — Impression Stone Top left — Impression Silver Bottom left — Impression Rosewood

**Curtain** Highlands Stone, **Chair Cushion** Boro Boro Silver, **Chair Drape** Sound of Wind Stone Sheer Curtain Panel, **Floor Cushion** Kosi Sand

Impression Silver

Impression Stone