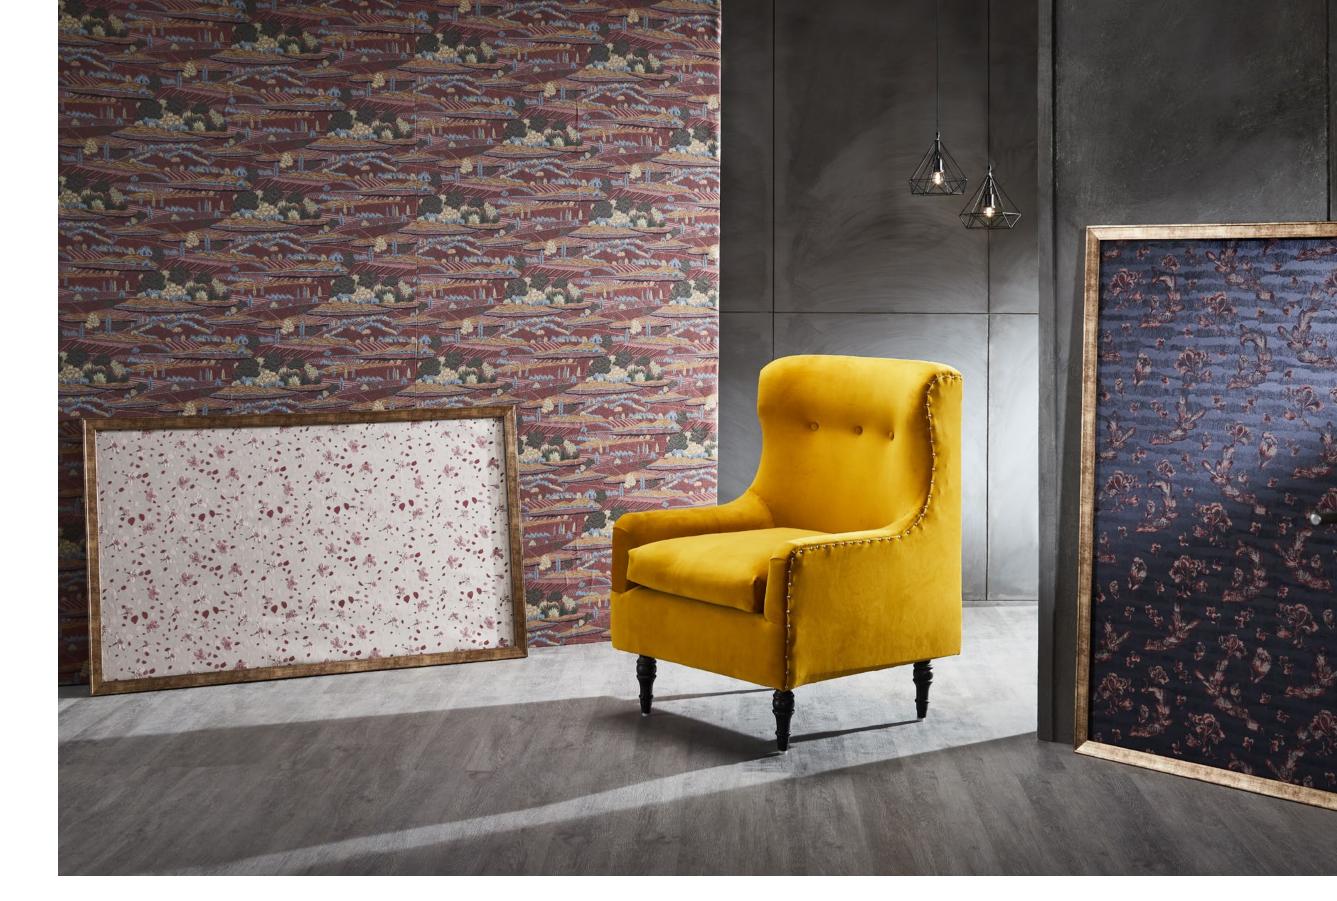

**Sofa** Highlands Rosewood, **Cushions** Lucca Velvet 8012 Mediterranean, Lucca Velvet 8013 Stone Blue, Lucca Velvet 8029 Antique Bronze

Wall Panel Highlands Rosewood, Frame infront of Wall Panel Blossom Salmon, Right Frame Gulzaar Indigo, Armchair Lucca Velvet 8002 Ceylon Yellow