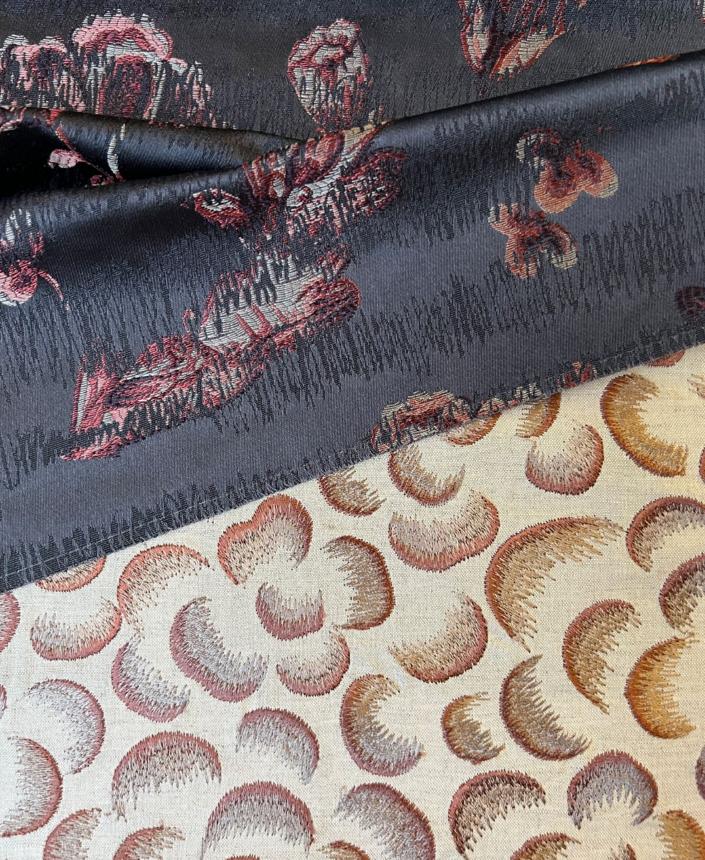

Composition: 45% Cotton, 55% Linen End Use: Multipurpose

Floriate Indigo

Floriate Noir

Floriate Sage

Floriate Salmon

# Floriate

This relaxed whimsical fabric is inspired by the art of woodcut prints and its unique texture, mimicked through intricate weaves. Woven in both subtle and contrast colour-ways.

Composition: 34% Polyester, 20% Cotton, 46% Viscose End Use: Multipurpose

Floriate Sand

Floriate Stone

Gulzaar Sand

Gulzaar Indigo

Gulzaar Silver