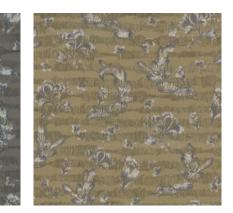

Floriate Sand

Floriate Stone

Gulzaar Sand

Gulzaar Indigo

Gulzaar Silver

### Gulzar

This woven fabric is inspired by the intricate hand painted frescos of old Indian palaces, creating a timeless heritage look.

Composition: 66% Polyester, 34% Viscose End Use: Multipurpose

Sound of Wind Ivory