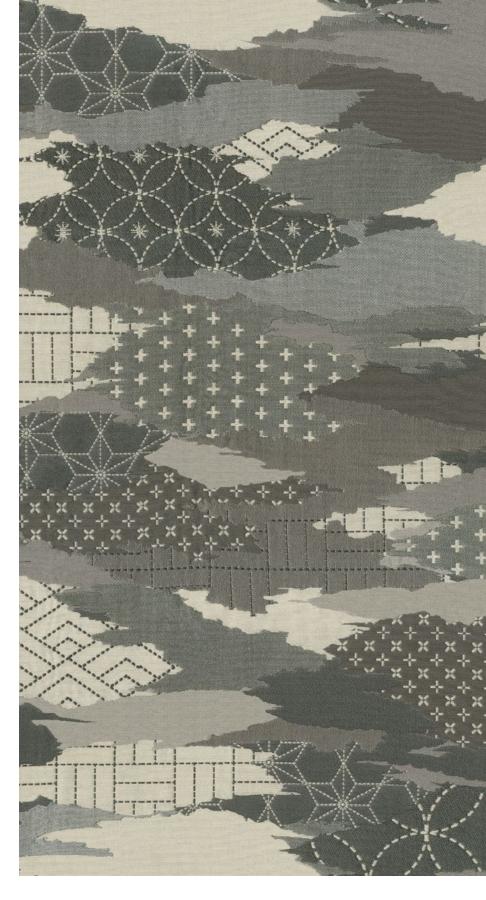

# Boro Boro

A contemporary take on the Japanese Boro Boro designs, this fabric is produced in gentle colour-ways for a calming scheme.

Composition: 13% Nylon, 46% Cotton, 29% Viscose, 12% Polyester End Use: Multipurpose

Boro Boro Indigo

Boro Boro Sage

Highlands Rosewood

Highlands Stone