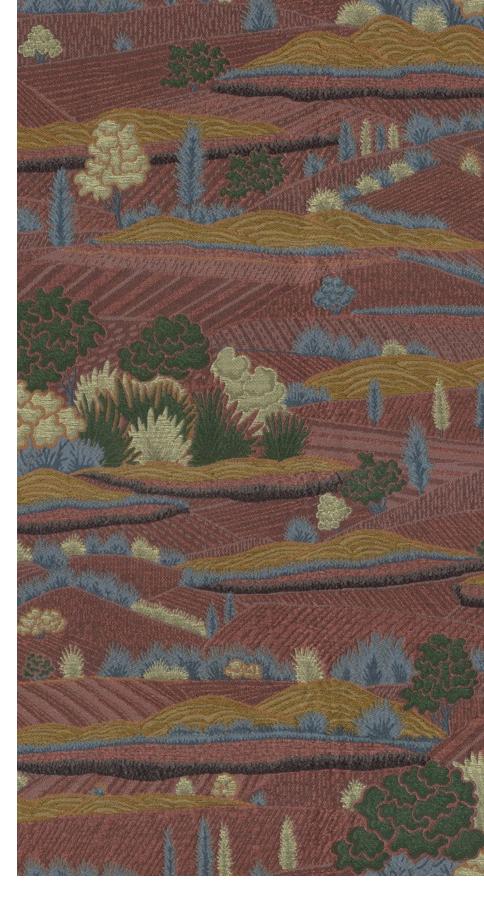

ail) Left — Sound of Wind Silver Sheer Panel





Sheer Curtain Sound of Wind Salmon Panel,Sofa Floriate Indigo, Sofa Throw Ripples StoneSofa Cushion Lucca Velvet 8030 Cobblestone







Above — Ripples Indigo **Right — Top to bottom** Ripples Noir, Ripples Indigo, Ripples Sand, Ripples Sage, Ripples Stone







**Above** — Blossom Silver, Highlands Stone **Right** — Gulzaar Sand, Ripples Sand, Floriate Sand



Curtain Highlands Stone, Sofa Ripples Noir, Sofa Cushions Highlands Stone, Impression Silver, Aravalli Slate Armchair Impression Silver, Armchair Cushion Aravalli Slate, Pouf Aravalli Fog





Top to bottom Blossom Stone, Impression Sage



**Sofa** Highlands Rosewood, **Cushions** Lucca Velvet 8012 Mediterranean, Lucca Velvet 8013 Stone Blue, Lucca Velvet 8029 Antique Bronze









Wall Panel Highlands Rosewood, Frame infront of Wall Panel Blossom Salmon, Right Frame Gulzaar Indigo, Armchair Lucca Velvet 8002 Ceylon Yellow





Top to bottom Blossom Sage, Blossom Salmon

Top to bottom Gulzaar Indigo, Impression Rosewood



21

Garden Poetry II



#### Ripples

This fine multi-directional design brings out incredible movement and versatility to this cotton-linen blend fabric. (Do make changes in case different material has been used during production)

Composition: 26% Polyester, 40% Cotton, 34% Viscose End Use: Multipurpose

**Ripples Indigo** 

**Ripples** Noir

**Ripples Sage** 

**Ripples Sand** 

**Ripples Stone** 

# Boro Boro

A contemporary take on the Japanese Boro Boro designs, this fabric is produced in gentle colour-ways for a calming scheme.

Composit