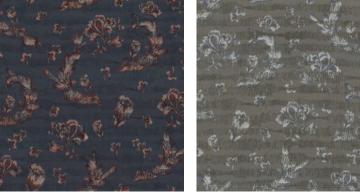

Above — Floriate Indigo Right — Top to bottom Floriate Sage, Floriate Noir

Above — Sound of Wind Silver Sheer Panel (Detail) Left — Sound of Wind Silver Sheer Panel

Sheer Curtain Sound of Wind Salmon Panel,Sofa Floriate Indigo, Sofa Throw Ripples StoneSofa Cushion Lucca Velvet 8030 Cobblestone

Composition: 45% Cotton, 55% Linen End Use: Multipurpose

Floriate Indigo

Floriate Noir

Floriate Sage

Floriate Salmon

# Floriate

This relaxed whimsical fabric is inspired by the art of woodcut prints and its unique texture, mimicked through intricate weaves. Woven in both subtle and contrast colour-ways.

Composition: 34% Polyester, 20% Cotton, 46% Viscose End Use: Multipurpose