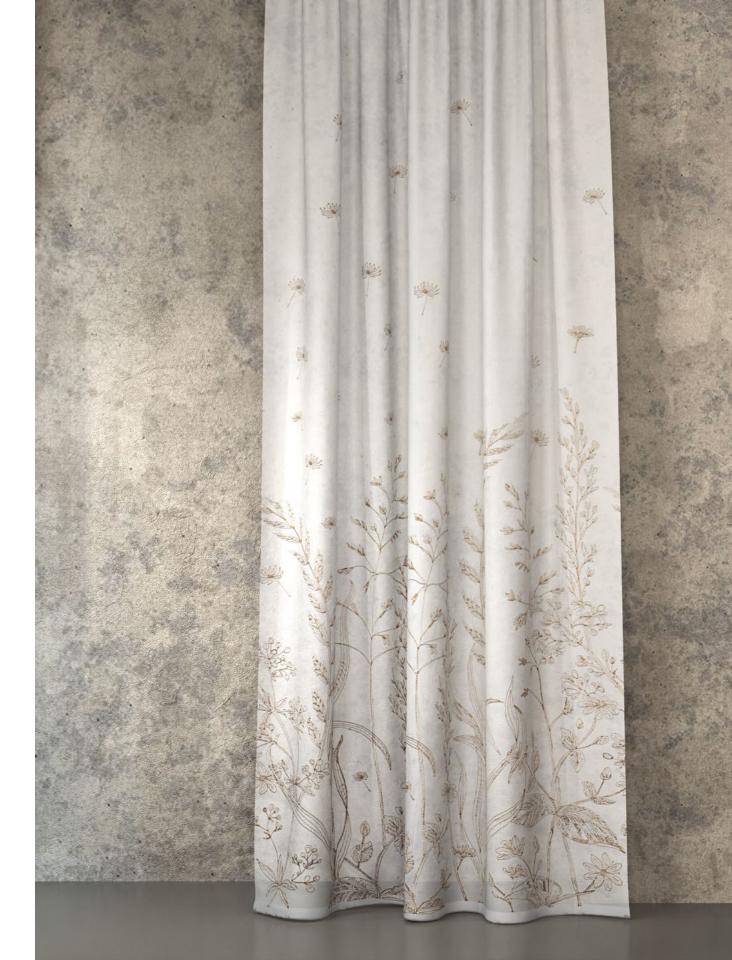

Above — Impression Stone Top left — Impression Silver Bottom left — Impression Rosewood

**Curtain** Highlands Stone, **Chair Cushion** Boro Boro Silver, **Chair Drape** Sound of Wind Stone Sheer Curtain Panel, **Floor Cushion** Kosi Sand

## Impression

This cording embroidery on linen fabric highlights the unique shapes and structures of plants to create exclusive patterns. The perfect fabric for a subtle yet classic look to be used as blinds, curtains and cushions paired with other fabrics from the collection.