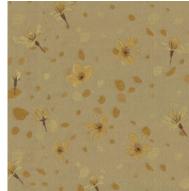

#### Highlands

This fabric captures the vast and beautiful expanse of nature. The uneven texture of the land creates subtle patterns. A perfect design for a tranquil space bringing the outdoors inside, taking one to distant lands.

Composition: 10% Nylon, 17% Cotton, 44% Viscose, 29% Polyester End Use: Multipurpose

Highlands Sage