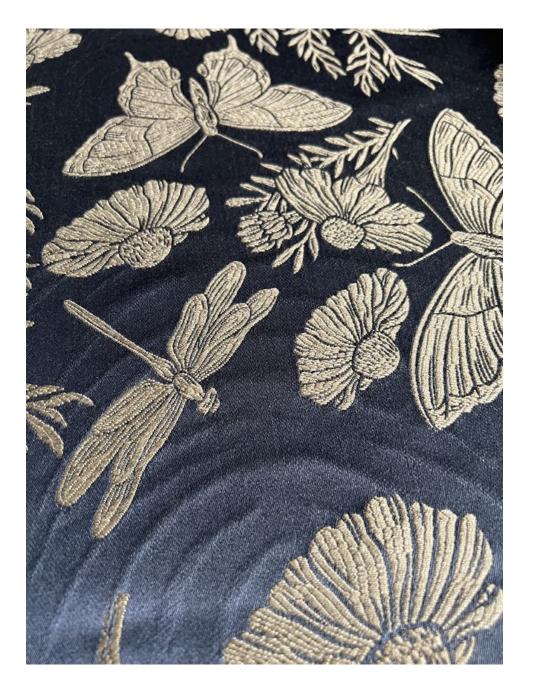

# Floriate

This relaxed whimsical fabric is inspired by the art of woodcut prints and its unique texture, mimicked through intricate weaves. Woven in both subtle and contrast colour-ways.

Composition: 34% Polyester, 20% Cotton, 46% Viscose End Use: Multipurpose

Composition: 45% Cotton, 55% Linen End Use: Multipurpose

Floriate Indigo

Floriate Noir

Floriate Sage

Floriate Salmon