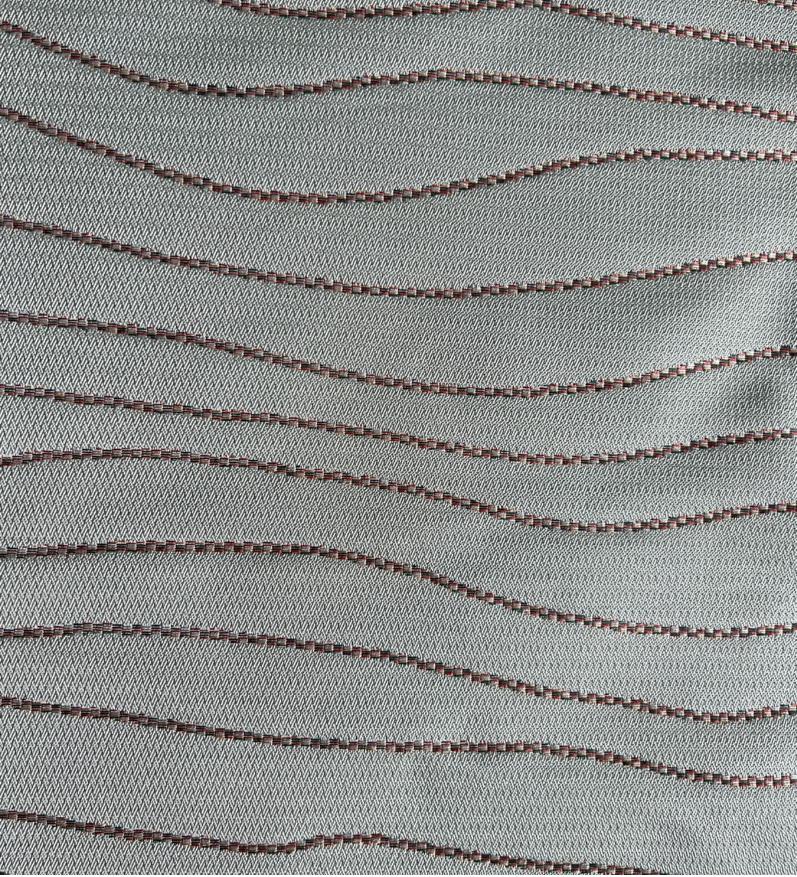

# Sound of Wind Sheer Panel

The hand drawn detailed effect of the embroidery on sheer fabric captures the serene ethereal relationship between nature and wind.

Composition: 63% Cotton, 37% Polyester End Use: Drapery