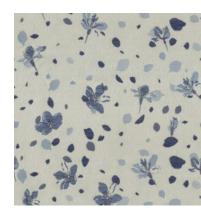

#### Blossom

The simplicity of the cherry blossom is brought to life through the subtle twisting of colour, woven together to evoke a sense of depth.

Composition: 48% Polyester, 33% Viscose, 19% Cotton End Use: Multipurpose

Blossom Indigo

Blossom Sage

Blossom Salmon

Blossom Sand

Blossom Silver

Blossom Stone

Impression Rosewood

Impression Sage