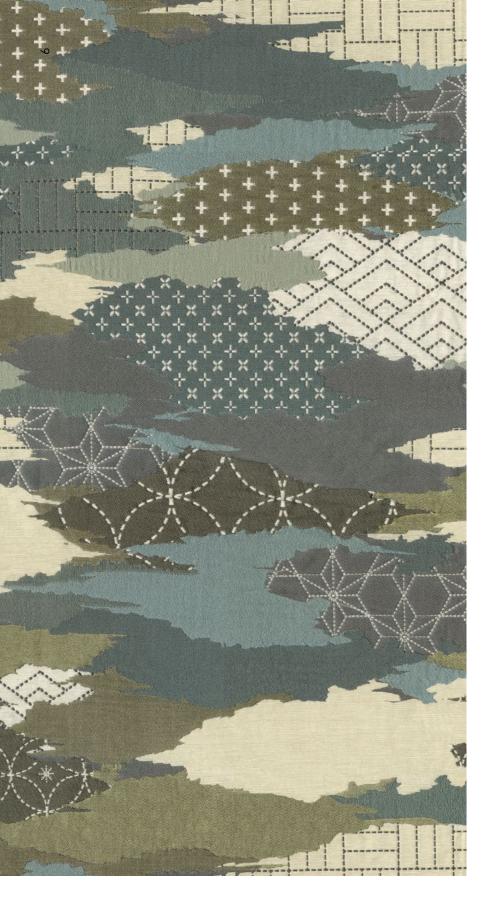

# Boro Boro

A contemporary take on the Japanese Boro Boro designs, this fabric is produced in gentle colour-ways for a calming scheme.

Composition: 13% Nylon, 46% Cotton, 29% Viscose, 12% Polyester End Use: Multipurpose

Boro Boro Indigo

Boro Boro Sage

Highlands Rosewood

Highlands Stone