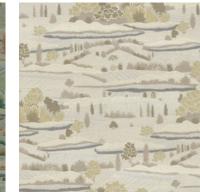

#### Highlands

This fabric captures the vast and beautiful expanse of nature. The uneven texture of the land creates subtle patterns. A perfect design for a tranquil space bringing the outdoors inside, taking one to distant lands.

Composition: 10% Nylon, 17% Cotton, 44% Viscose, 29% Polyester End Use: Multipurpose

Highlands Sage