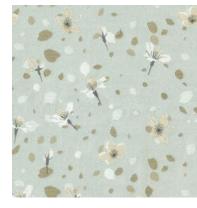

#### Blossom

The simplicity of the cherry blossom is brought to life through the subtle twisting of colour, woven together to evoke a sense of depth.

Composition: 48% Polyester, 33% Viscose, 19% Cotton End Use: Multipurpose

Blossom Indigo

Blossom Sage

Blossom Salmon

Blossom Sand

Blossom Silver

Blossom Stone

Impression Rosewood

Impression Sage