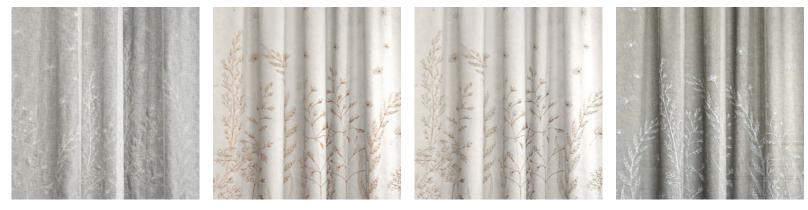

Sound of Wind Salmon

Sound of Wind Silver

Sound of Wind Stone

# Sound of Wind Sheer Panel

The hand drawn detailed effect of the embroidery on sheer fabric captures the serene ethereal relationship between nature and wind.

Composition: 63% Cotton, 37% Polyester End Use: Drapery