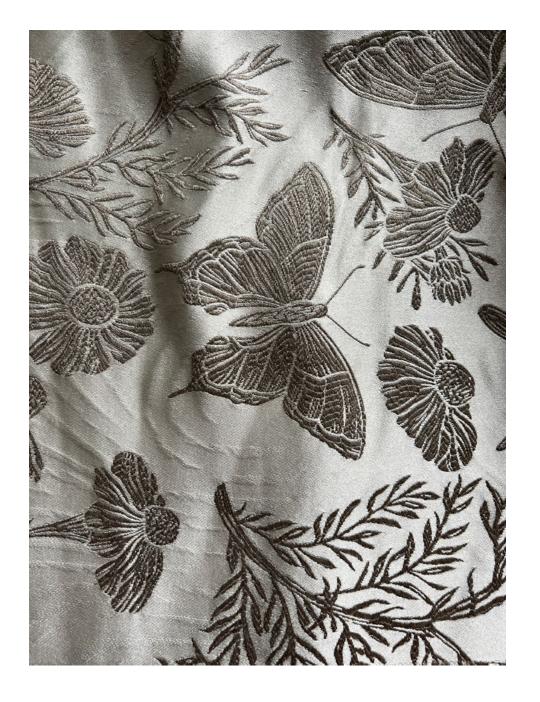

## Impression

This cording embroidery on linen fabric highlights the unique shapes and structures of plants to create exclusive patterns. The perfect fabric for a subtle yet classic look to be used as blinds, curtains and cushions paired with other fabrics from the collection.

Above — Impression Stone Top left — Impression Silver Bottom left — Impression Rosewood

**Curtain** Highlands Stone, **Chair Cushion** Boro Boro Silver, **Chair Drape** Sound of Wind Stone Sheer Curtain Panel, **Floor Cushion** Kosi Sand

Impression Silver

Impression Stone