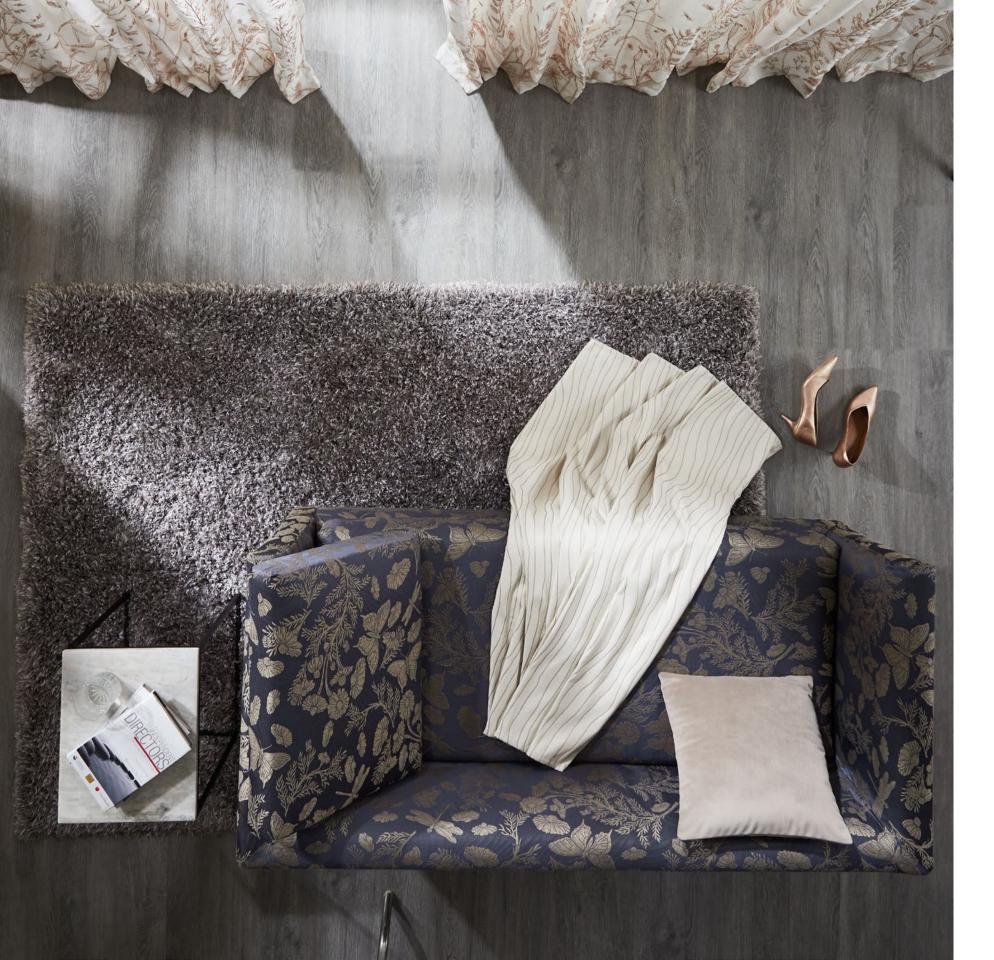

Above — Floriate Indigo Right — Top to bottom Floriate Sage, Floriate Noir

Above — Sound of Wind Silver Sheer Panel (Detail) Left — Sound of Wind Silver Sheer Panel

Sheer Curtain Sound of Wind Salmon Panel,Sofa Floriate Indigo, Sofa Throw Ripples StoneSofa Cushion Lucca Velvet 8030 Cobblestone

Above — Ripples Indigo **Right — Top to bottom** Ripples Noir, Ripples Indigo, Ripples Sand, Ripples Sage, Ripples Stone

**Above** — Blossom Silver, Highlands Stone **Right** — Gulzaar Sand, Ripples Sand, Floriate Sand