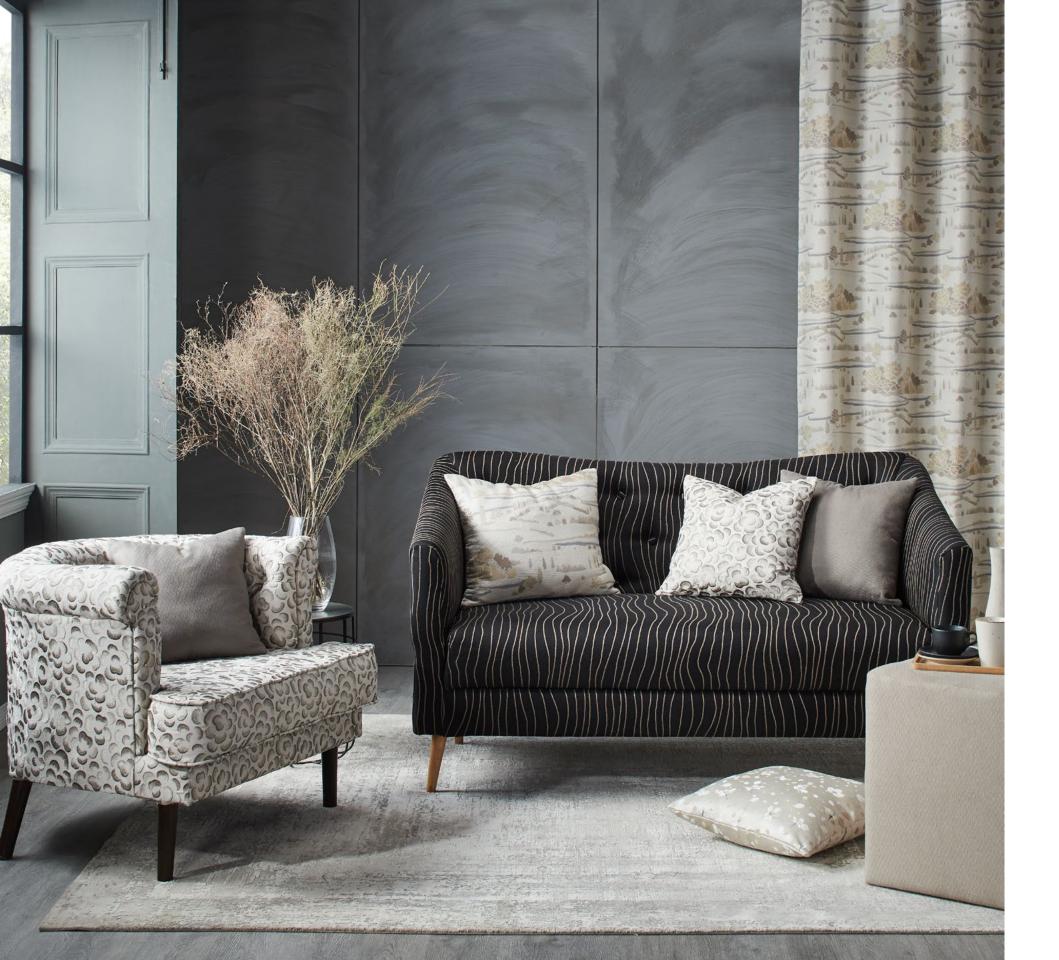

Curtain Highlands Stone, Sofa Ripples Noir, Sofa Cushions Highlands Stone, Impression Silver, Aravalli Slate Armchair Impression Silver, Armchair Cushion Aravalli Slate, Pouf Aravalli Fog

Top to bottom Blossom Stone, Impression Sage