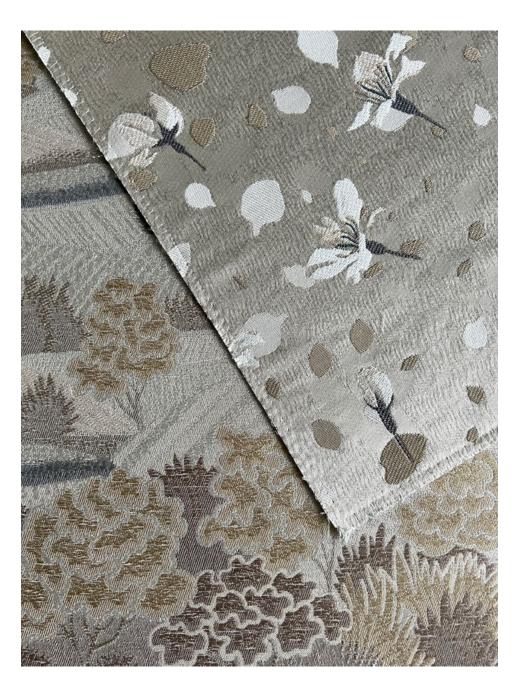

# Floriate

This relaxed whimsical fabric is inspired by the art of woodcut prints and its unique texture, mimicked through intricate weaves. Woven in both subtle and contrast colour-ways.

Composition: 34% Polyester, 20% Cotton, 46% Viscose End Use: Multipurpose

Floriate Sand

Floriate Stone

Gulzaar Sand

Gulzaar Indigo

Gulzaar Silver