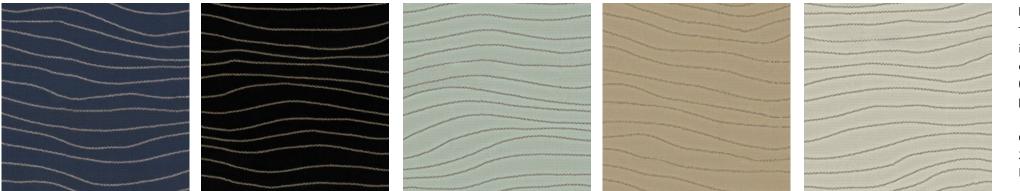

#### Ripples

This fine multi-directional design brings out incredible movement and versatility to this cotton-linen blend fabric. (Do make changes in case different material has been used during production)

Composition: 26% Polyester, 40% Cotton, 34% Viscose End Use: Multipurpose

**Ripples Indigo** 

**Ripples** Noir

**Ripples Sage** 

**Ripples Sand** 

**Ripples Stone** 