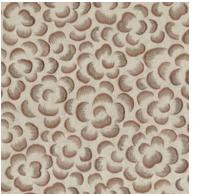

### Gulzar

This woven fabric is inspired by the intricate hand painted frescos of old Indian palaces, creating a timeless heritage look.

Composition: 66% Polyester, 34% Viscose End Use: Multipurpose

Sound of Wind Ivory