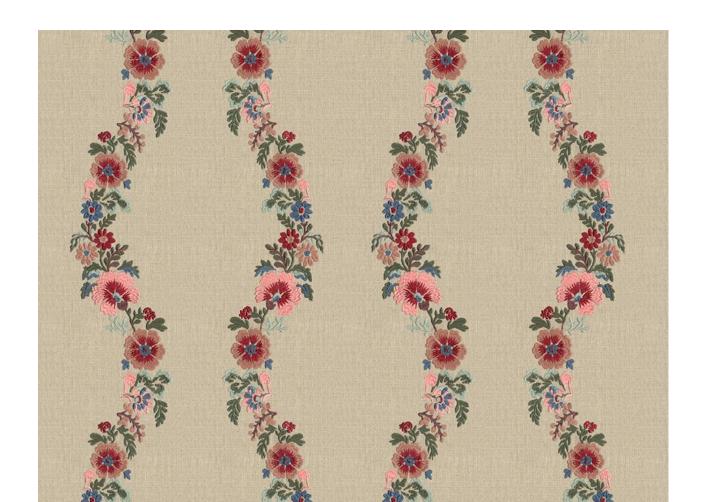

#### Ursinia

Striking patterns fill the petals of the larger-than-life flowers in Ursinia. Twisting and curling as they wind across the fabric, Ursinia brings together nature and art for an exceptional design.