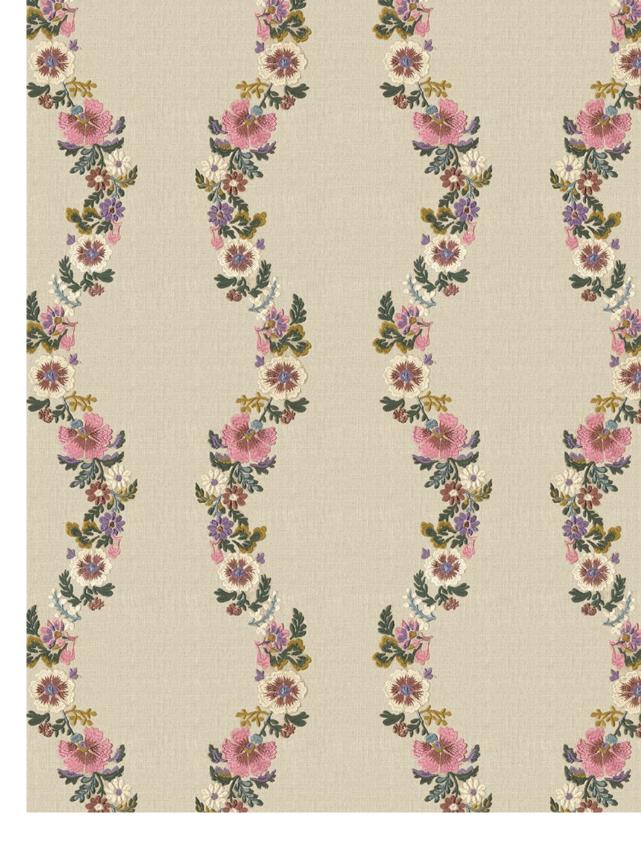

#### Nargis

Alluring creepers meander up Nargis, flowers with their shaded petals nestling among swooping leaves. The full vines dotted with vivid blossoms give off a warm and uplifting feel.

Composition: 36% Cotton, 30% Polyester,