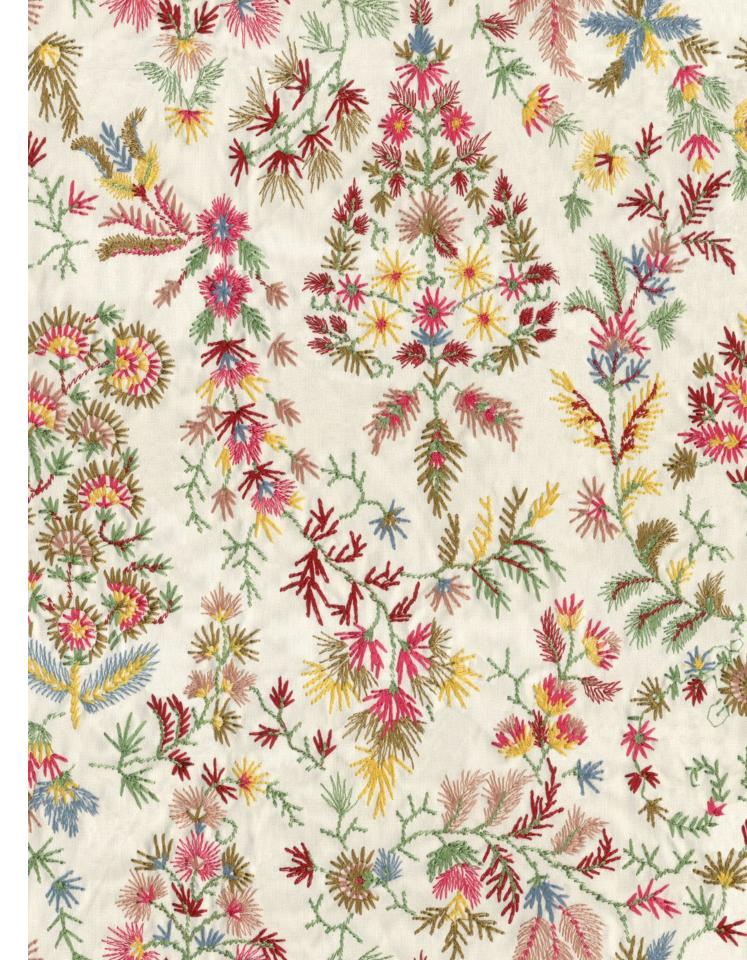

## Chervil

Quick lines and an array of hues create the garden of Chervil. Florals in bursts and leaves on tender stems, its landscape brims with colour and life.

Composition: 100% Cotton End Use: Multipurpose