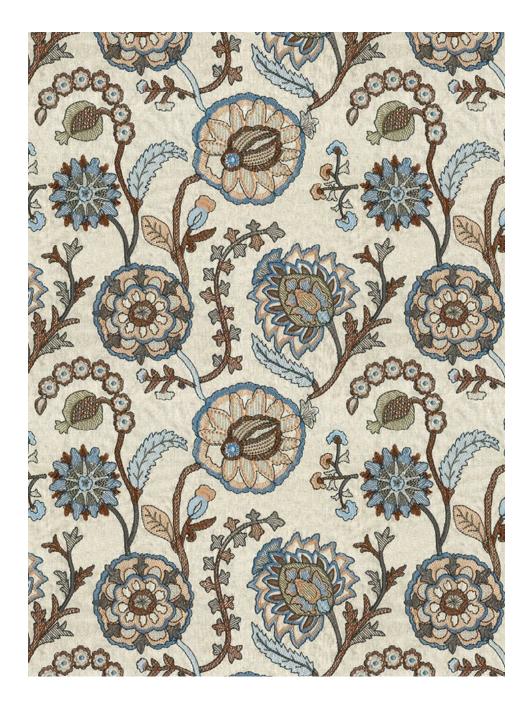

#### Nargis

Alluring creepers meander up Nargis, flowers with their shaded petals nestling among swooping leaves. The full vines dotted with vivid blossoms give off a warm and uplifting feel.

Composition: 36% Cotton, 30% Polyester,