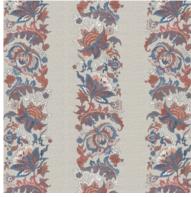

#### Nargis

Alluring creepers meander up Nargis, flowers with their shaded petals nestling among swooping leaves. The full vines dotted with vivid blossoms give off a warm and uplifting feel.

Composition: 36% Cotton, 30% Polyester,