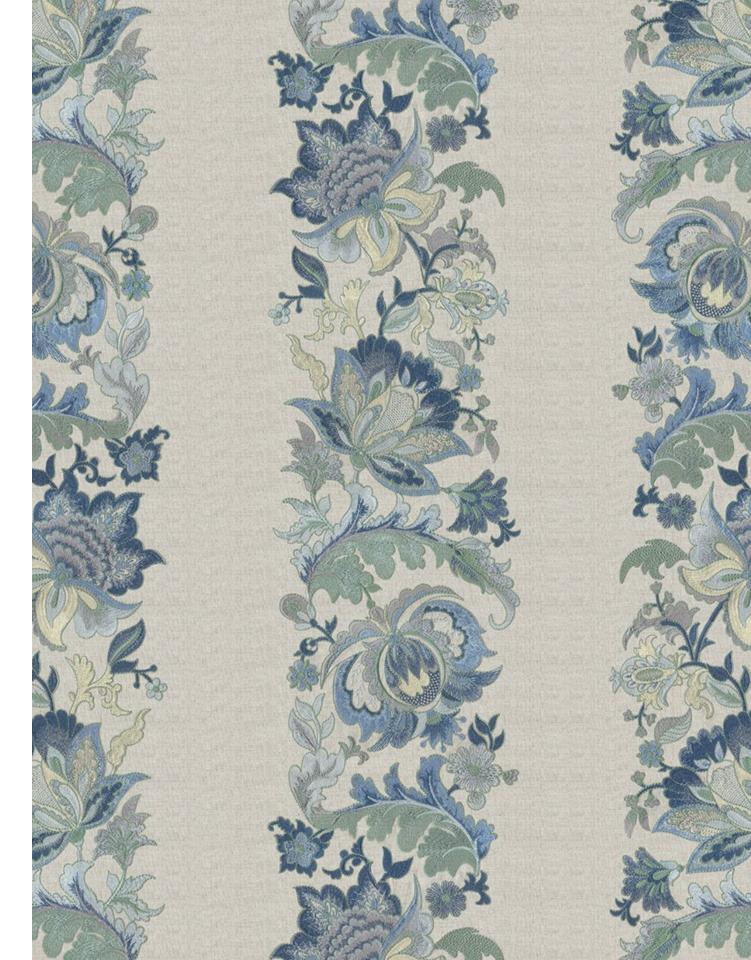

Left — Top to Bottom Chervil Storm Blue, Cassia Allure, Floriana Mineral Blue (Detail)

**Above** — Nargis Rose Tan **Top left** — Nargis Terracotta **Bottom left** — Nargis Emberglow

**Above** — Cassia Fiesta **Left** — Nargis Olive

## Chervil

Quick lines and an array of hues create the garden of Chervil. Florals in bursts and leaves on tender stems, its landscape brims with colour and life.

Composition: 100% Cotton End Use: Multipurpose