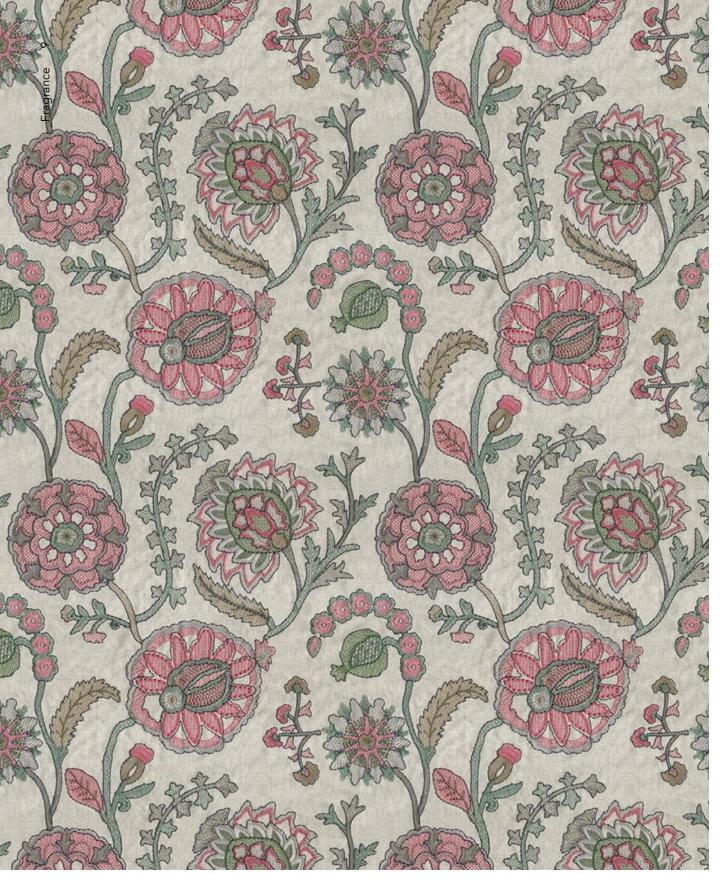

#### Nargis

Alluring creepers meander up Nargis, flowers with their shaded petals nestling among swooping leaves. The full vines dotted with vivid blossoms give off a warm and uplifting feel.

Composition: 36% Cotton, 30% Polyester,