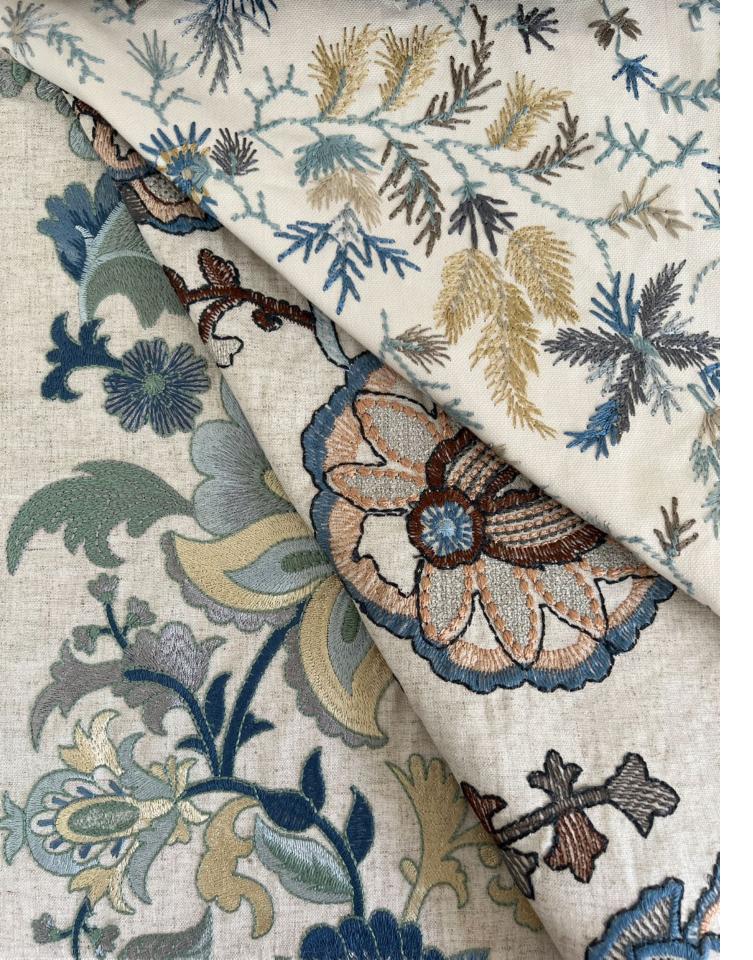

Left — Top to Bottom Chervil Storm Blue, Cassia Allure, Floriana Mineral Blue (Detail)

**Above** — Nargis Rose Tan **Top left** — Nargis Terracotta **Bottom left** — Nargis Emberglow

**Above** — Cassia Fiesta **Left** — Nargis Olive

**Curtain** Floriana Mineral Blue **Sofa** Cassia Moon Rock **Cushions** Cassia Allure

**Above** — Cassia Allure **Right** — Floriana Mineral Blue

Cassia Coral Cassia Moon Rock (Detail)

**Left to right** — Floriana Chipmunk, Floriana Forever Blue, Floriana Chinois Green, Floriana Mineral Blue