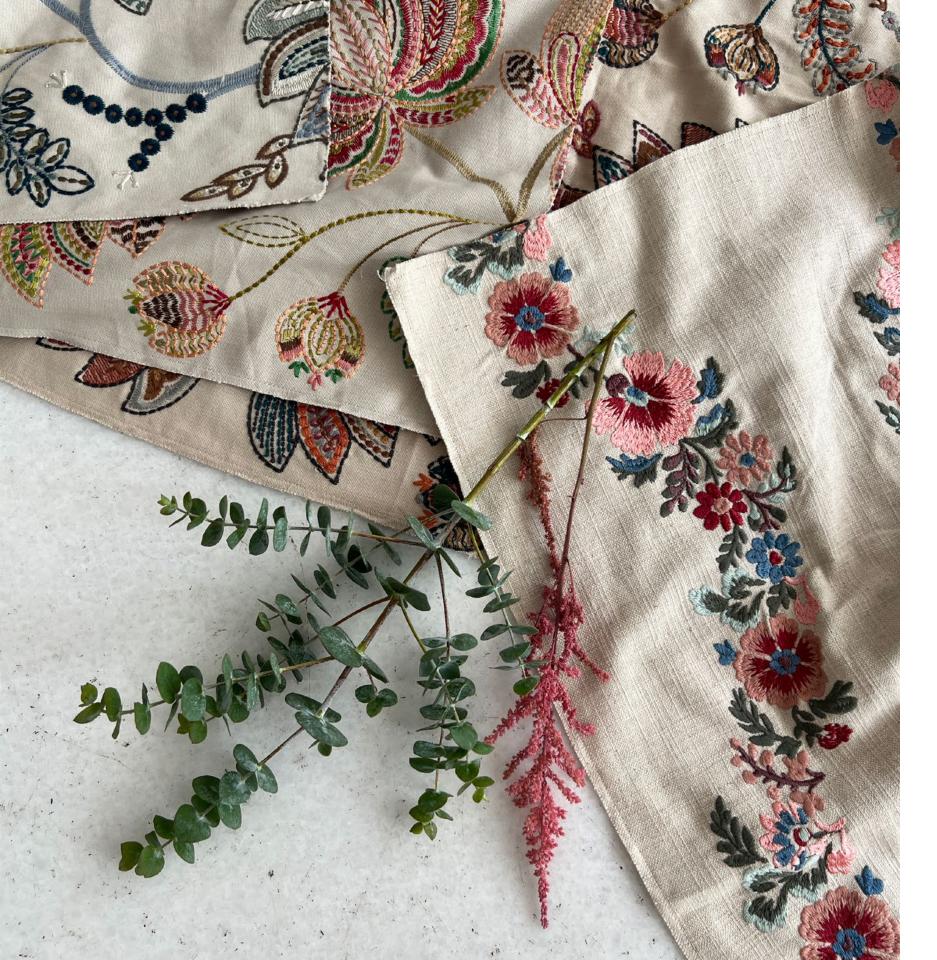

Left — Top to Bottom Chervil Storm Blue, Cassia Allure, Floriana Mineral Blue (Detail)

**Above** — Nargis Rose Tan **Top left** — Nargis Terracotta **Bottom left** — Nargis Emberglow

**Above** — Cassia Fiesta **Left** — Nargis Olive

#### Nargis

Alluring creepers meander up Nargis, flowers with their shaded petals nestling among swooping leaves. The full vines dotted with vivid blossoms give off a warm and uplifting feel.

Composition: 36% Cotton, 30% Polyester,