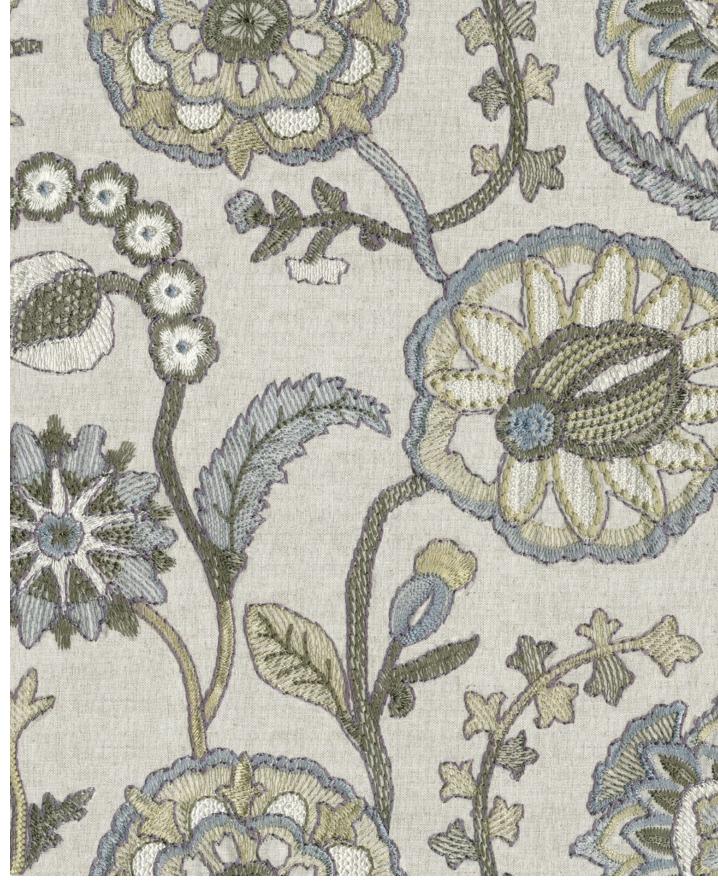

## **Floriana**

Resplendent in intricate detail, Floriana is luxurious and abundant. Soft colours and florals that unfold with a flourish, this fabric brings about a sense of the sublime.

Composition: 65% Linen, 35% Viscose