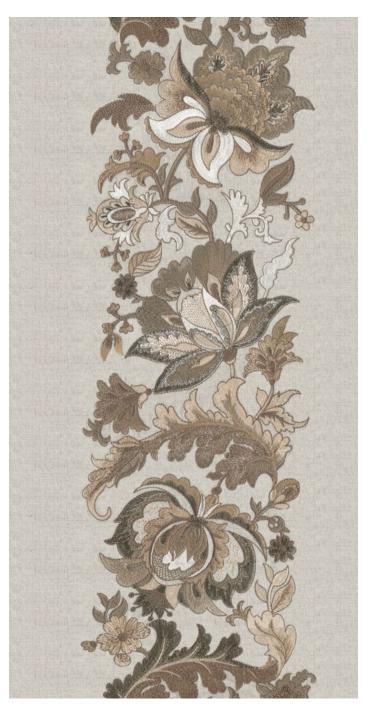

#### Nargis

Alluring creepers meander up Nargis, flowers with their shaded petals nestling among swooping leaves. The full vines dotted with vivid blossoms give off a warm and uplifting feel.

Composition: 36% Cotton, 30% Polyester,