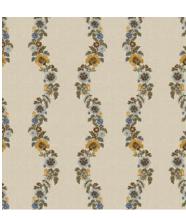

#### Nargis

Alluring creepers meander up Nargis, flowers with their shaded petals nestling among swooping leaves. The full vines dotted with vivid blossoms give off a warm and uplifting feel.

Composition: 36% Cotton, 30% Polyester,