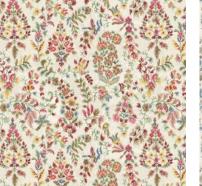

#### Nargis

Alluring creepers meander up Nargis, flowers with their shaded petals nestling among swooping leaves. The full vines dotted with vivid blossoms give off a warm and uplifting feel.

Composition: 36% Cotton, 30% Polyester,