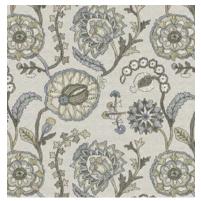

#### Nargis

Alluring creepers meander up Nargis, flowers with their shaded petals nestling among swooping leaves. The full vines dotted with vivid blossoms give off a warm and uplifting feel.

Composition: 36% Cotton, 30% Polyester,