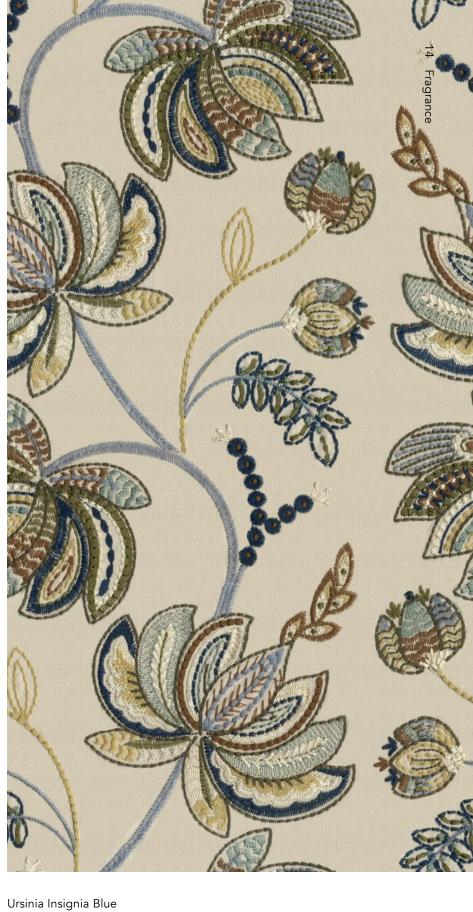

End Use: Multipurpose

Ursinia Autumn Glaze

Ursinia Coral Blue

Ursinia Insignia Blue

#### Ursinia

Striking patterns fill the petals of the larger-than-life flowers in Ursinia. Twisting and curling as they wind across the fabric, Ursinia brings together nature and art for an exceptional design.