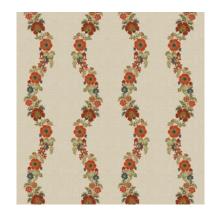

#### Nargis

Alluring creepers meander up Nargis, flowers with their shaded petals nestling among swooping leaves. The full vines dotted with vivid blossoms give off a warm and uplifting feel.

Composition: 36% Cotton, 30% Polyester,