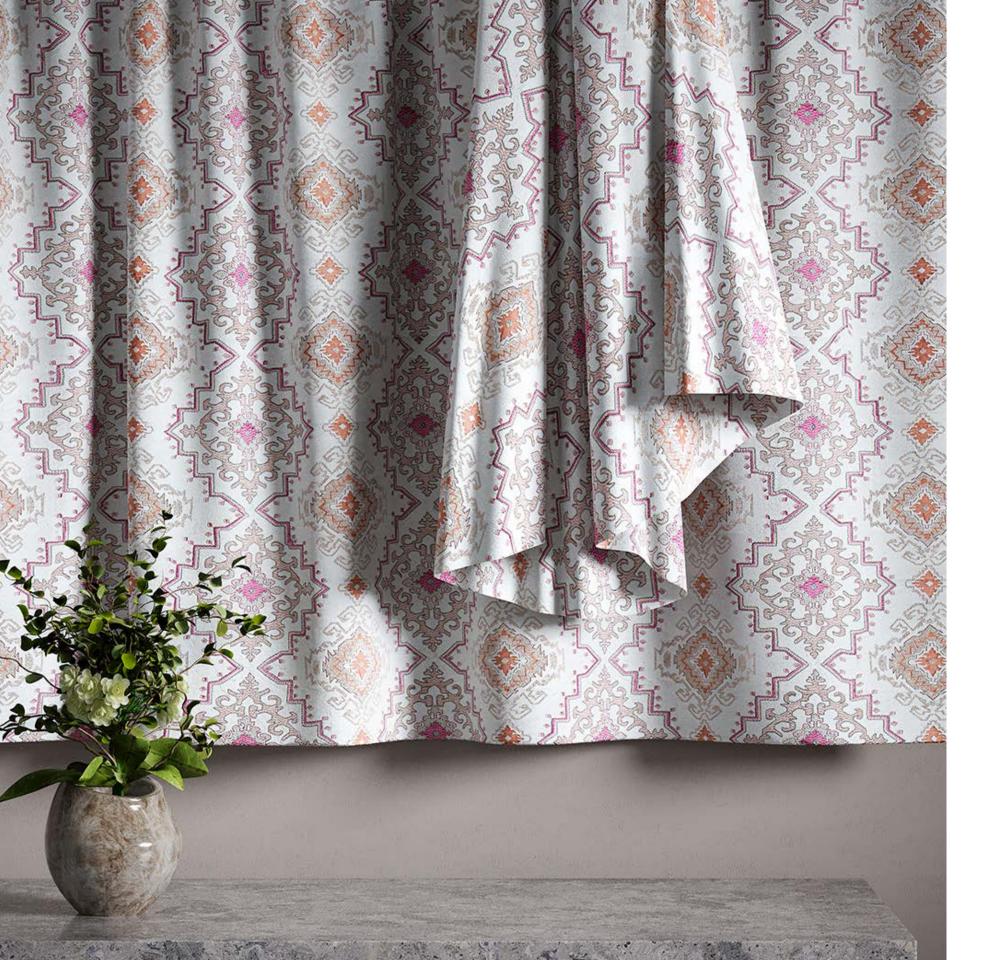

**Above** — Bargello English Rose **Right** — **Armchair** Bargello English Rose

**Above** — Imperial Retro Jade **Left** — **Curtain** Imperial Retro Jade

**Above** — Sierra Island Rose **Top left** — Sierra Custard Apple **Bottom left** — Sierra Mauve Mist