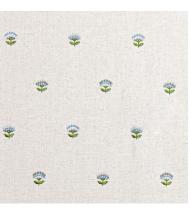

Napa Carpathian Gray

Napa Fuchsia Rose

Napa Mauve Mist

# Napa

Understated, chic, comfortable — Napa is a sturdy, multipurpose textile with a charming rustic feel. Choose from 5 different colours of charming embroidered flowers — Mauve Mist, Antique Gold, Fuchsia Rose, Canary Yellow, and Carpathian Grey.