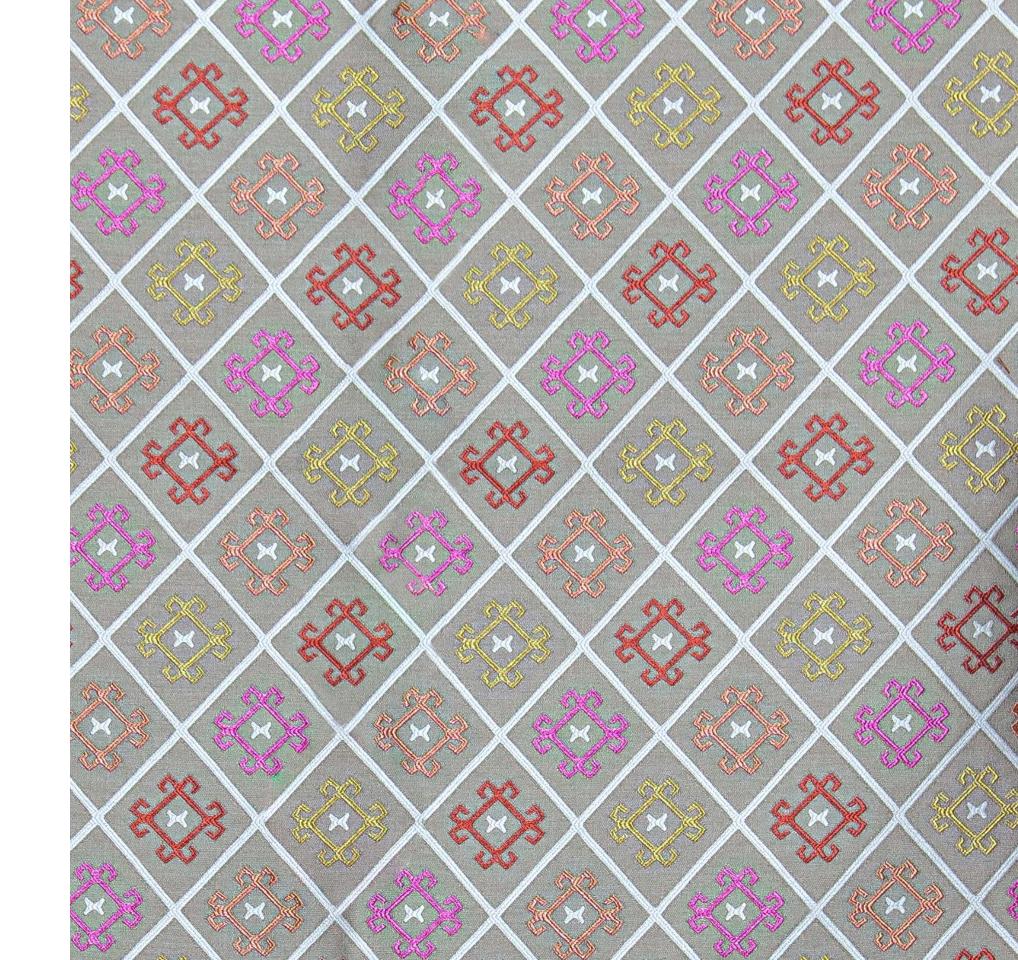

**Above** — Peru Copper Glaze **Top right** — Peru Congo Pink **Bottom right** — Peru Deep Chestnut

**Above** — Napa Fuchsia Rose **Top left** — Napa Fuchsia Rose (Detail) **Bottom left** — Napa Canary Yellow

Composition: 14% Silk, 42% Polyester,

44% Viscose

End Use: Multipurpose

Peru Congo Pink

Peru Copper Glaze

Peru Deep Chestnut

With its patchwork design and colourful patterning, Peru engages without overwhelming. The contrasting yet subdued palettes complement the mix of motifs and styles.