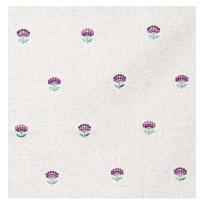

**Above** — Bargello English Rose **Right** — **Armchair** Bargello English Rose

**Above** — Imperial Retro Jade **Left** — **Curtain** Imperial Retro Jade

**Above** — Sierra Island Rose **Top left** — Sierra Custard Apple **Bottom left** — Sierra Mauve Mist

Sierra Island Rose

Sierra Mauve Mist

#### Sierra

Vintage floral on a subtle floral background, Sierra's classic appeal is elevated to new heights with its layered patterning.

Composition: 47% Viscose, 53% Polyester

End Use: Multipurpose

Napa Canary Yellow