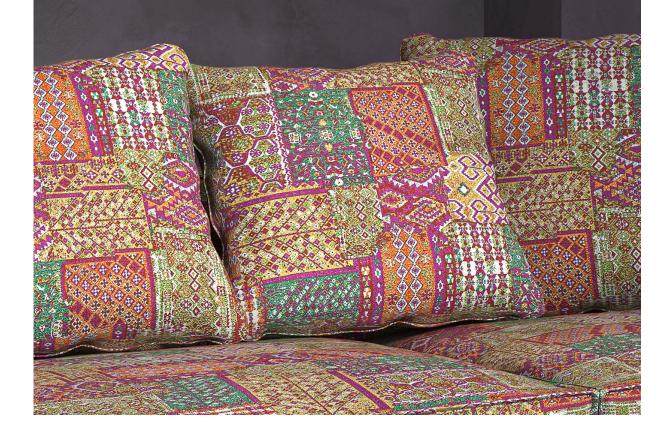

Composition: 14% Silk, 42% Polyester,

44% Viscose

End Use: Multipurpose

Peru Congo Pink

Peru Copper Glaze

Peru Deep Chestnut

With its patchwork design and colourful patterning, Peru engages without overwhelming. The contrasting yet subdued palettes complement the mix of motifs and styles.