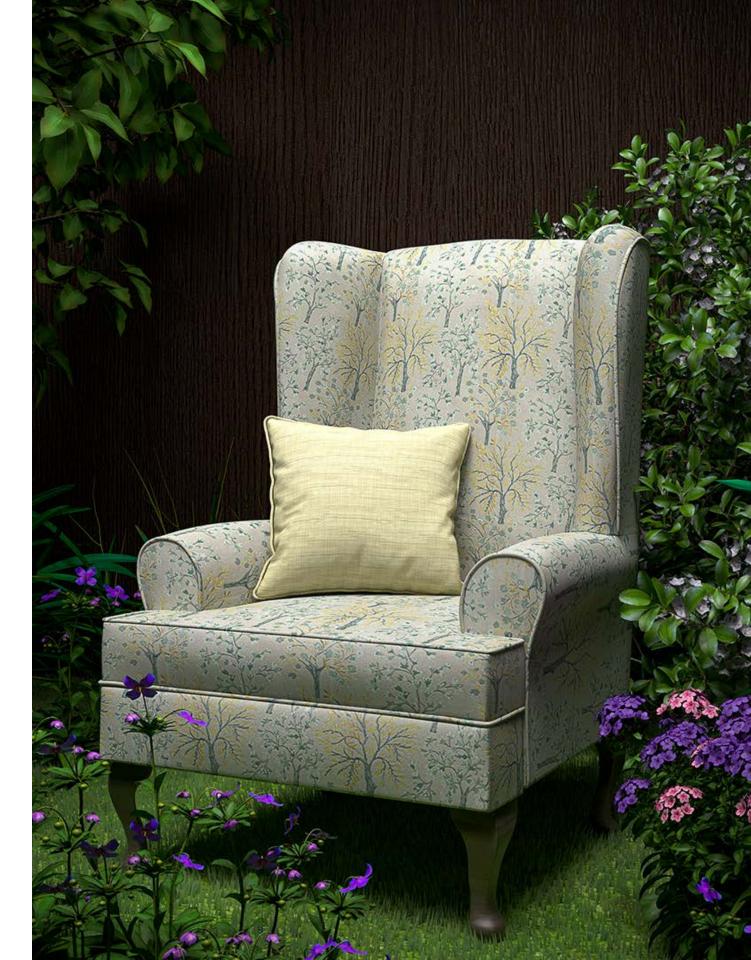

**Above** — Bargello English Rose **Right** — **Armchair** Bargello English Rose

**Above** — Imperial Retro Jade **Left** — **Curtain** Imperial Retro Jade

**Above** — Sierra Island Rose **Top left** — Sierra Custard Apple **Bottom left** — Sierra Mauve Mist

## Bargello

An alluring burst of florals, the light catches the gilded leaves and flowers of Bargello to reveal them in their full glory. Available in a lighter Opal Lime and the deeper English Rose, Bargello's thoughtful construction makes it a uniquely stunning aesthetic pleasure.