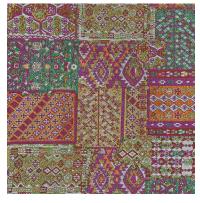

Composition: 14% Silk, 42% Polyester,

44% Viscose

End Use: Multipurpose

Peru Congo Pink

Peru Copper Glaze

Peru Deep Chestnut

With its patchwork design and colourful patterning, Peru engages without overwhelming. The contrasting yet subdued palettes complement the mix of motifs and styles.