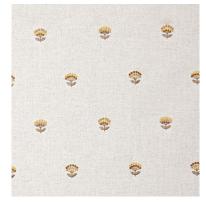

Napa Carpathian Gray

Napa Fuchsia Rose

Napa Mauve Mist

# Napa

Understated, chic, comfortable — Napa is a sturdy, multipurpose textile with a charming rustic feel. Choose from 5 different colours of charming embroidered flowers — Mauve Mist, Antique Gold, Fuchsia Rose, Canary Yellow, and Carpathian Grey.