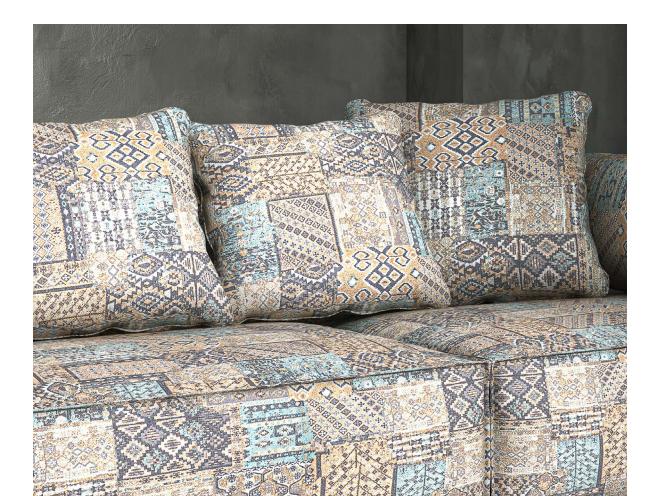

Composition: 14% Silk, 42% Polyester,

44% Viscose

End Use: Multipurpose

Peru Congo Pink

Peru Copper Glaze

Peru Deep Chestnut

With its patchwork design and colourful patterning, Peru engages without overwhelming. The contrasting yet subdued palettes complement the mix of motifs and styles.