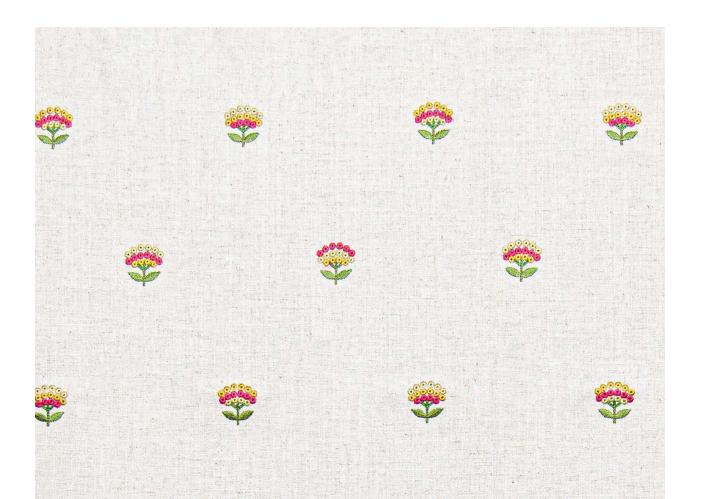

#### Sierra

Vintage floral on a subtle floral background, Sierra's classic appeal is elevated to new heights with its layered patterning.

Composition: 47% Viscose, 53% Polyester

End Use: Multipurpose

Napa Canary Yellow

Napa Carpathian Gray

Napa Fuchsia Rose

Napa Mauve Mist

# Napa

Understated, chic, comfortable — Napa is a sturdy, multipurpose textile with a charming rustic feel. Choose from 5 different colours of charming embroidered flowers — Mauve Mist, Antique Gold, Fuchsia Rose, Canary Yellow, and Carpathian Grey.