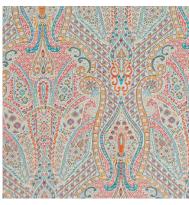

e most characteristic elements and pleasures of French design. Grandness and lavishly detailed flourishes find a perfect counterpart in the impeccable warmth and class of the countryside, culminating in a collection that perfectly encapsulates the style.





**Above** — Bargello English Rose **Right** — **Armchair** Bargello English Rose













**Above** — Imperial Retro Jade **Left** — **Curtain** Imperial Retro Jade















**Above** — Sierra Island Rose **Top left** — Sierra Custard Apple **Bottom left** — Sierra Mauve Mist









**Above** — Peru Copper Glaze **Top right** — Peru Congo Pink **Bottom right** — Peru Deep Chestnut









**Above** — Napa Fuchsia Rose **Top left** — Napa Fuchsia Rose (Detail) **Bottom left** — Napa Canary Yellow



Imperial Antique Gold



Imperial Coral Pink



Imperial Retro Jade

## **Imperial**

Patterns abound and delight in Imperial, a masterpiece of detail. The extravagant intricacies, embellished with gold, give Imperial a majestic look and feeling, adding a layer of grandness to the aesthetic.

Composition: 14% Silk, 42% Polyester,

44% Viscose

End Use: Multipurpose



Peru Congo Pink



Peru Copper Glaze



Peru Deep Chestnut



With its patchwork design and colourful patterning, Peru engages without overwhelming. The contrasting yet subdued palettes complement the mix of motifs and styles.

Composition: 13% Nylon, 21% Viscose,

66% Polyester

End Use: Multipurpose



Bargello English Rose



Bargello Opal Lime

## Bargello

An alluring burst of florals, the light catches the gilded leaves and flowers of Bargell