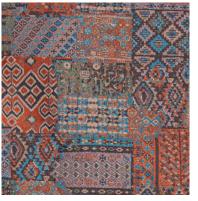

Composition: 14% Silk, 42% Polyester,

44% Viscose

End Use: Multipurpose

Peru Congo Pink

Peru Copper Glaze

Peru Deep Chestnut

With its patchwork design and colourful patterning, Peru engages without overwhelming. The contrasting yet subdued palettes complement the mix of motifs and styles.