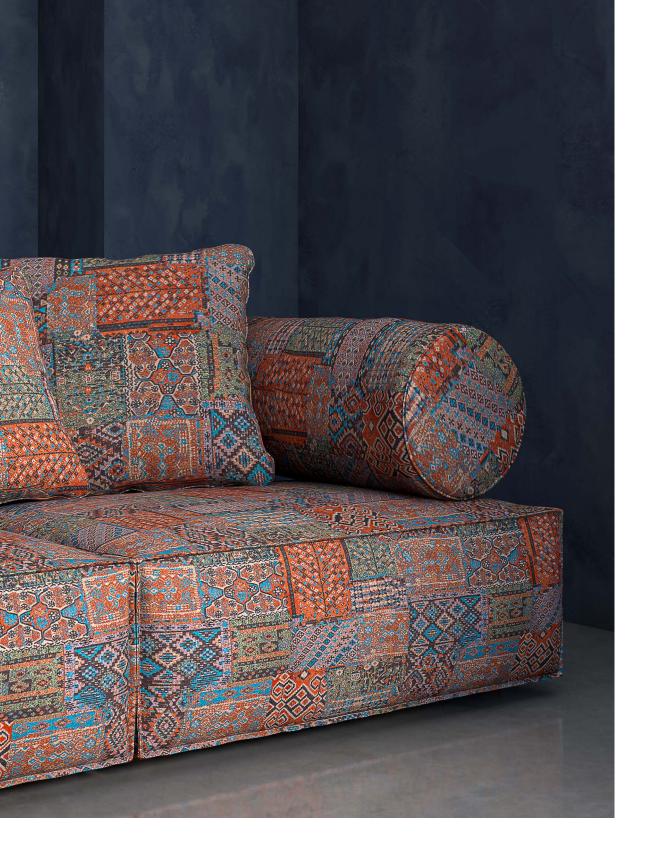

Composition: 14% Silk, 42% Polyester,

44% Viscose

End Use: Multipurpose

Peru Congo Pink

Peru Copper Glaze

Peru Deep Chestnut

With its patchwork design and colourful patterning, Peru engages without overwhelming. The contrasting yet subdued palettes complement the mix of motifs and styles.