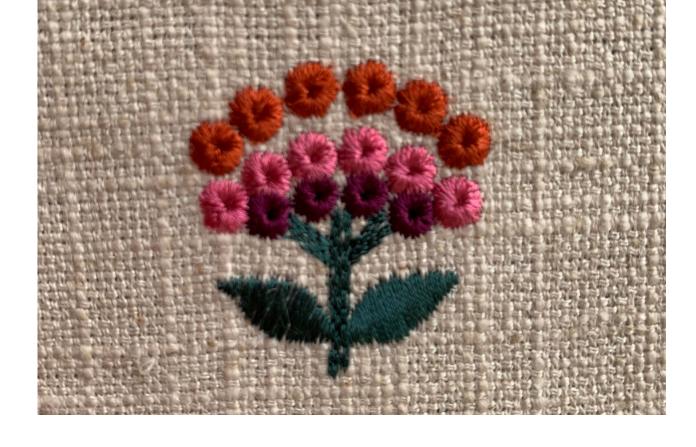

#### Sierra

Vintage floral on a subtle floral background, Sierra's classic appeal is elevated to new heights with its layered patterning.

Composition: 47% Viscose, 53% Polyester

End Use: Multipurpose

Napa Canary Yellow

Napa Carpathian Gray

Napa Fuchsia Rose

Napa Mauve Mist

# Napa

Understated, chic, comfortable — Napa is a sturdy, multipurpose textile with a charming rustic feel. Choose from 5 different colours of charming embroidered flowers — Mauve Mist, Antique Gold, Fuchsia Rose, Canary Yellow, and Carpathian Grey.