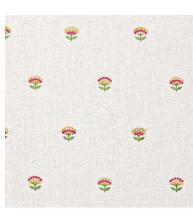

Napa Carpathian Gray

Napa Fuchsia Rose

Napa Mauve Mist

# Napa

Understated, chic, comfortable — Napa is a sturdy, multipurpose textile with a charming rustic feel. Choose from 5 different colours of charming embroidered flowers — Mauve Mist, Antique Gold, Fuchsia Rose, Canary Yellow, and Carpathian Grey.