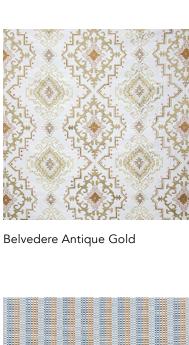

Composition: 31% Viscose, 69% Polyester

End Use: Multipurpose

Belvedere

Belvedere's ornate motifs, resplendent with silk and metallic embroidery, create a luscious, larger-than-life effect. Curves and scrolls meet straight lines for an opulent fabric that adds an air of easy luxury to a space.