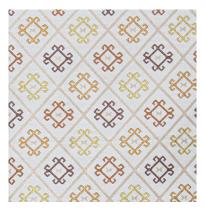

Composition: 31% Viscose, 69% Polyester

End Use: Multipurpose

Belvedere

Belvedere's ornate motifs, resplendent with silk and metallic embroidery, create a luscious, larger-than-life effect. Curves and scrolls meet straight lines for an opulent fabric that adds an air of easy luxury to a space.