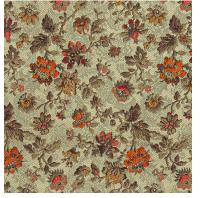

**Above** — Peru Copper Glaze **Top right** — Peru Congo Pink **Bottom right** — Peru Deep Chestnut

**Above** — Napa Fuchsia Rose **Top left** — Napa Fuchsia Rose (Detail) **Bottom left** — Napa Canary Yellow

Composition: 14% Silk, 42% Polyester,

44% Viscose

End Use: Multipurpose

Peru Congo Pink

Peru Copper Glaze

Peru Deep Chestnut

With its patchwork design and colourful patterning, Peru engages without overwhelming. The contrasting yet subdued palettes complement the mix of motifs and styles.