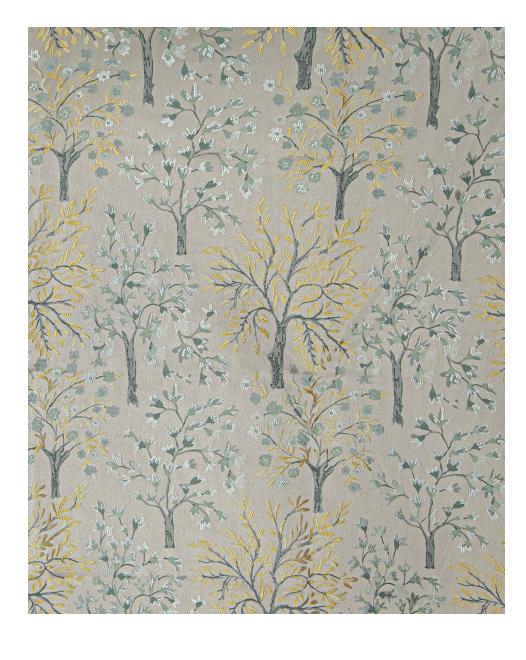

# Napa

Understated, chic, comfortable — Napa is a sturdy, multipurpose textile with a charming rustic feel. Choose from 5 different colours of charming embroidered flowers — Mauve Mist, Antique Gold, Fuchsia Rose, Canary Yellow, and Carpathian Grey.