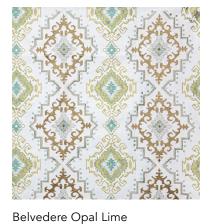

Composition: 31% Viscose, 69% Polyester

End Use: Multipurpose

Belvedere

Belvedere's ornate motifs, resplendent with silk and metallic embroidery, create a luscious, larger-than-life effect. Curves and scrolls meet straight lines for an opulent fabric that adds an air of easy luxury to a space.