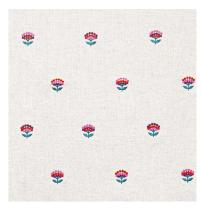

Napa Carpathian Gray

Napa Fuchsia Rose

Napa Mauve Mist

# Napa

Understated, chic, comfortable — Napa is a sturdy, multipurpose textile with a charming rustic feel. Choose from 5 different colours of charming embroidered flowers — Mauve Mist, Antique Gold, Fuchsia Rose, Canary Yellow, and Carpathian Grey.