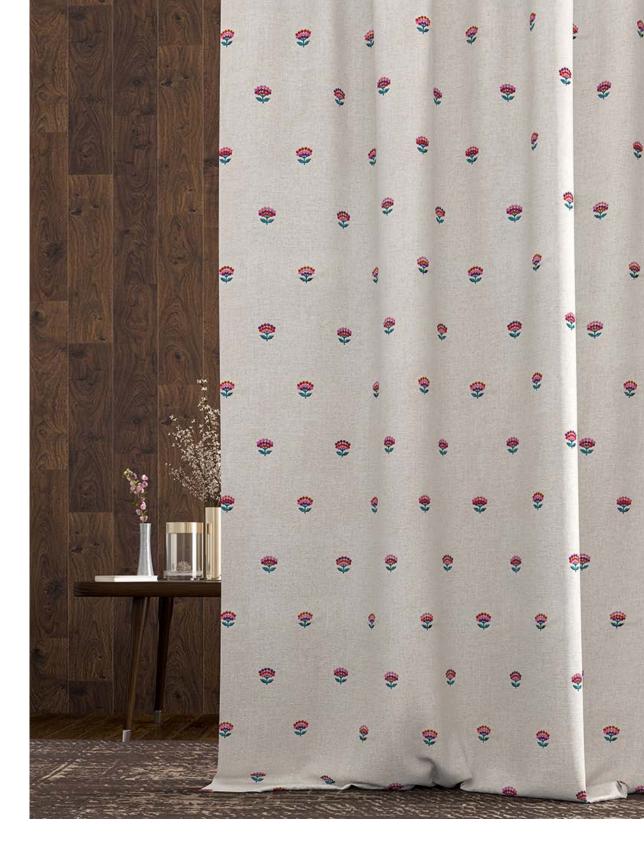

#### Sierra

Vintage floral on a subtle floral background, Sierra's classic appeal is elevated to new heights with its layered patterning.

Composition: 47% Viscose, 53% Polyester

End Use: Multipurpose

Napa Canary Yellow

Napa Carpathian Gray

Napa Fuchsia Rose

Napa Mauve Mist

# Napa

Understated, chic, comfortable — Napa is a sturdy, multipurpose textile with a charming rustic feel. Choose from 5 different colours of charming embroidered flowers — Mauve Mist, Antique Gold, Fuchsia Rose, Canary Yellow, and Carpathian Grey.