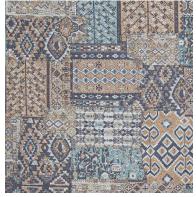

Composition: 14% Silk, 42% Polyester,

44% Viscose

End Use: Multipurpose

Peru Congo Pink

Peru Copper Glaze

Peru Deep Chestnut

With its patchwork design and colourful patterning, Peru engages without overwhelming. The contrasting yet subdued palettes complement the mix of motifs and styles.