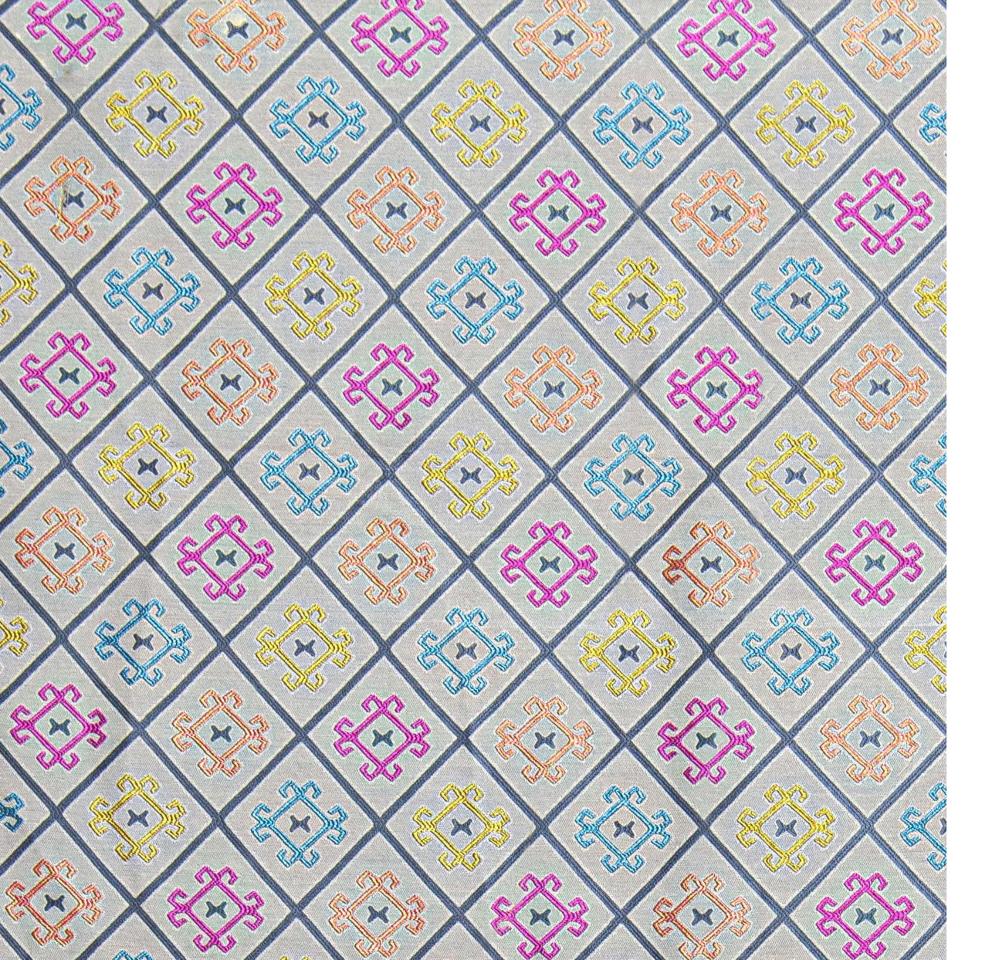

## Riviera

Riviera's bright and rhythmic geometry gives it a warm yet splendid feel. Simple lines and curves repeated with a touch of luster, Riviera creates a welcoming atmosphere.

Composition: 45% Viscose, 55% Polyester