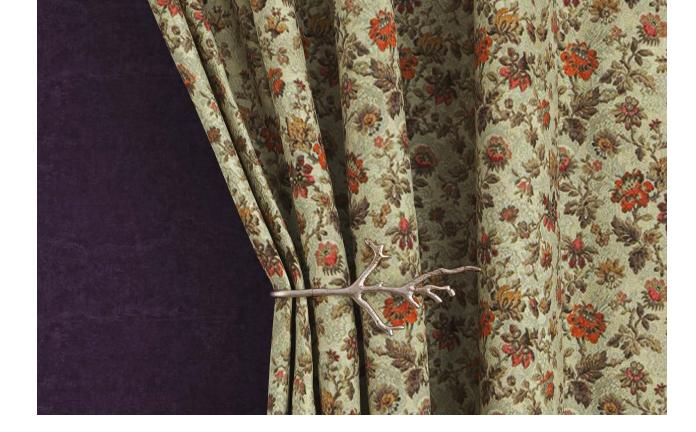

## Bargello

An alluring burst of florals, the light catches the gilded leaves and flowers of Bargello to reveal them in their full glory. Available in a lighter Opal Lime and the deeper English Rose, Bargello's thoughtful construction makes it a uniquely stunning aesthetic pleasure.

Composition: 13% Nylon, 21% Viscose,

66% Polyester

End Use: Multipurpose

Bargello English Rose

Bargello Opal Lime