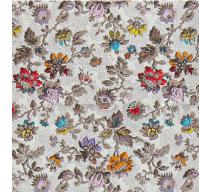

Composition: 13% Nylon, 21% Viscose,

66% Polyester

End Use: Multipurpose

Bargello English Rose

Bargello Opal Lime

## Bargello

An alluring burst of florals, the light catches the gilded leaves and flowers of Bargello to reveal them in their full glory. Available in a lighter Opal Lime and the deeper English Rose, Bargello's thoughtful construction makes it a uniquely stunning aesthetic pleasure.