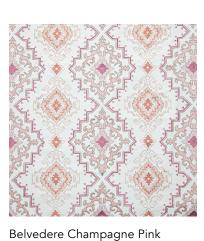

Composition: 31% Viscose, 69% Polyester

End Use: Multipurpose

Belvedere

Belvedere's ornate motifs, resplendent with silk and metallic embroidery, create a luscious, larger-than-life effect. Curves and scrolls meet straight lines for an opulent fabric that adds an air of easy luxury to a space.