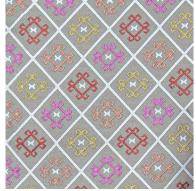

## Riviera

Riviera's bright and rhythmic geometry gives it a warm yet splendid feel. Simple lines and curves repeated with a touch of luster, Riviera creates a welcoming atmosphere.

Composition: 45% Viscose, 55% Polyester