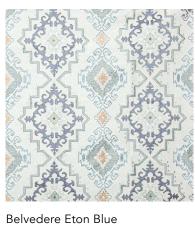

Composition: 31% Viscose, 69% Polyester

End Use: Multipurpose

Belvedere

Belvedere's ornate motifs, resplendent with silk and metallic embroidery, create a luscious, larger-than-life effect. Curves and scrolls meet straight lines for an opulent fabric that adds an air of easy luxury to a space.