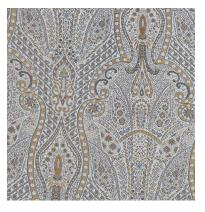

tienne brings together the most characteristic elements and pleasures of French design. Grandness and lavishly detailed flourishes find a perfect counterpart in the impeccable warmth and class of the countryside, culminating in a collection that perfectly encapsulates the style.





**Above** — Bargello English Rose **Right** — **Armchair** Bargello English Rose













**Above** — Imperial Retro Jade **Left** — **Curtain** Imperial Retro Jade















**Above** — Sierra Island Rose **Top left** — Sierra Custard Apple **Bottom left** — Sierra Mauve Mist









**Above** — Peru Copper Glaze **Top right** — Peru Congo Pink **Bottom right** — Peru Deep Chestnut









**Above** — Napa Fuchsia Rose **Top left** — Napa Fuchsia Rose (Detail) **Bottom left** — Napa Canary Yellow



Imperial Antique Gold



Imperial Coral Pink



Imperial Retro Jade

## **Imperial**

Patterns abound and delight in Imperial, a masterpiece of detail. The extravagant intricacies, embellished with gold, give Imperial a majestic look and feeling, adding a layer of grandness to the aesthetic.

Composition: 14% Silk, 42% Polyester,

44% Viscose

End Use: Multipurpose



Peru Congo Pink



Peru Copper Glaze



Peru Deep Chestnut



With its patchwork design and colourful patterning, Peru engages without overwhelming. The contrasting yet subdued palettes complement the mix of motifs and styles.

Composition: 13% Nylon, 21% Viscose,

66% Polyester

End Use: Multipurpose



Bargello English Rose



Bargello Opal Lime

## Bargello

An alluring burst of florals, the light catches the gilded leav