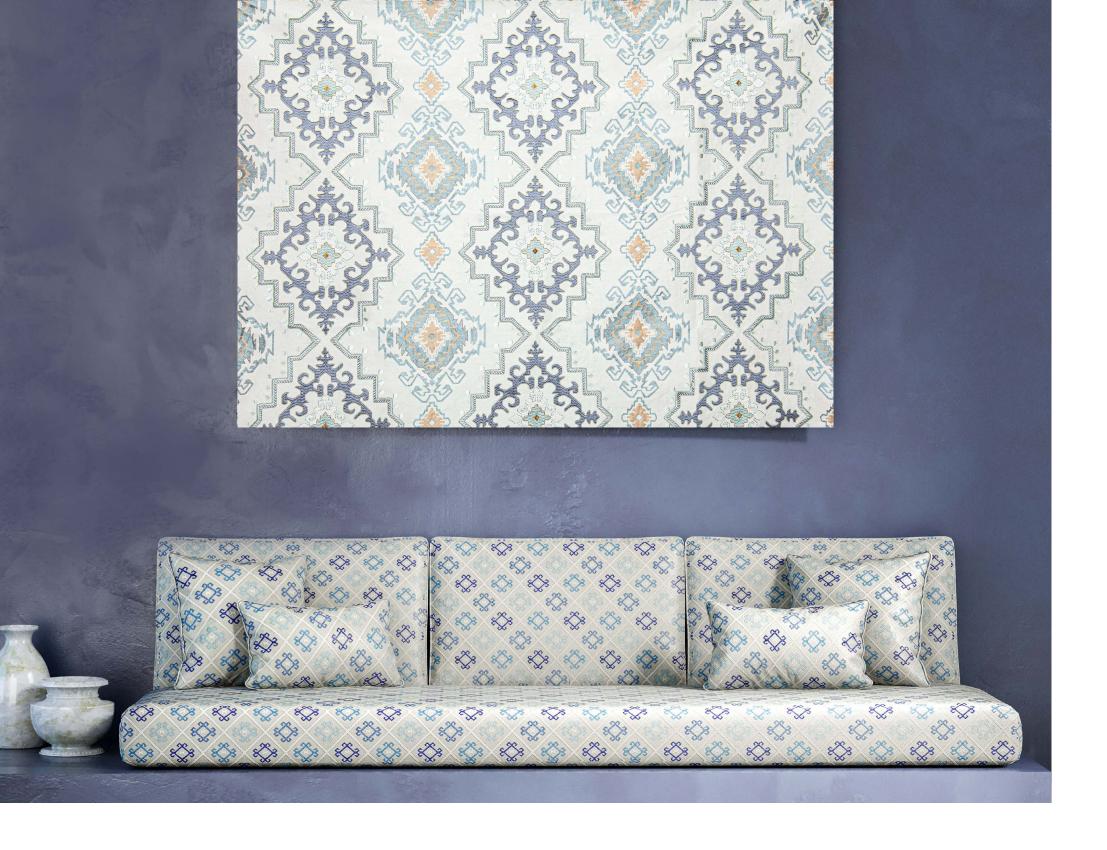

Composition: 31% Viscose, 69% Polyester

End Use: Multipurpose

Belvedere

Belvedere's ornate motifs, resplendent with silk and metallic embroidery, create a luscious, larger-than-life effect. Curves and scrolls meet straight lines for an opulent fabric that adds an air of easy luxury to a space.