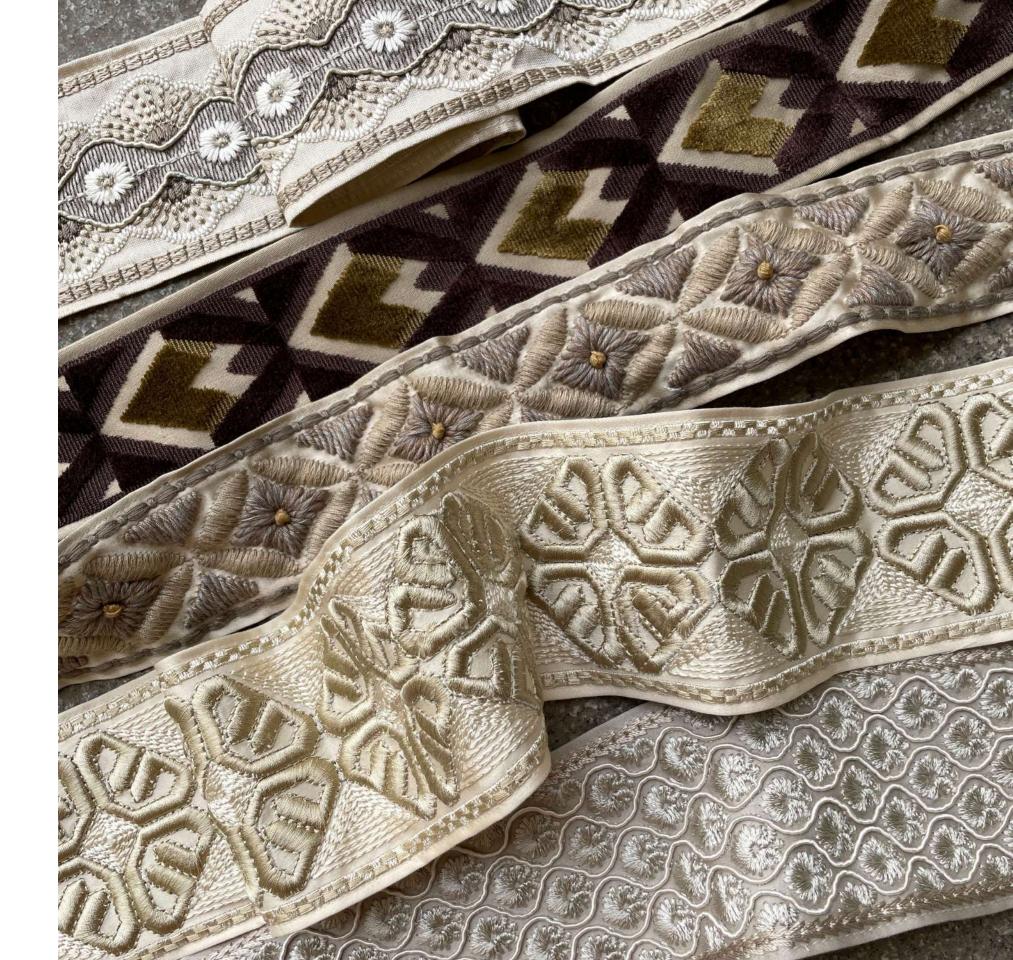

Above — Border Campbell Jade Blind Camden Chandamary
Right — Borders Campbell Cinnamon, Campbell Chesnut,
Campbell Olive, Campbell Jade (Epingle Velvet)

Above — Border Albany Spruce, Curtain Panel Gramercy Cashew, Sheer Curtain Brighton Border Albany Tan Left — Fabric Explora Pearl, Borders Albany Spruce, Albany Tan

**Above — Cushions** Gramercy 603 - Haputty, Pich Blue **Sofa** Polka Sand **Border** Fairfield Allure (Epingle Velvet)

**Above — Borders** Fairfield Allure, Fairfield Charcoal, Fairfield Rose Wood, Fairfield Chocolate (Epingle Velvet)