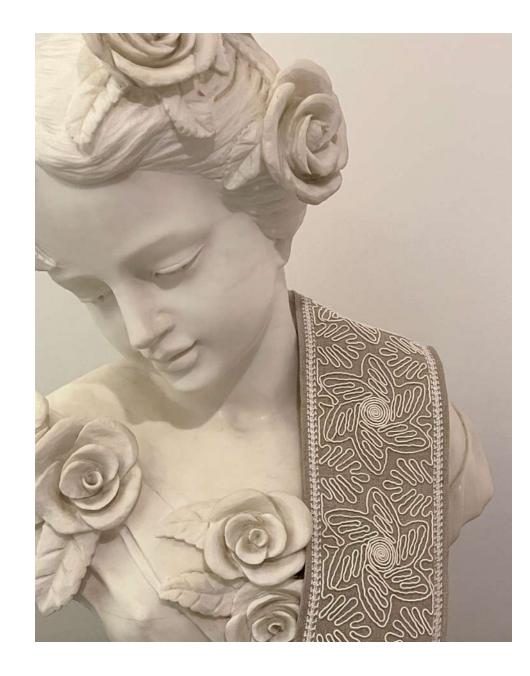

#### Albany

A mix of hand and machine embroidery, Albany uses multicoloured yarn and gentle pastels for a detailed, soft look. A layered technique gives the pattern a three dimensional effect.

Composition: 41% Polyester, 59% Cotton

Composition: 100% Cotton

Avalon Porcelain

Avalon Tan

Avalon Sky

Newport Bronze

Newport Spruce