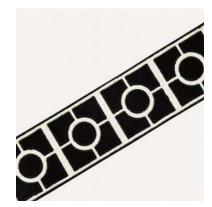

#### Burbank

Black wool carefully appliqued on a white linen base gives Burbank a crisp, rustic air and a robust feel. Burbank's clean lines and neat design flatters a wide range of styles.

Composition: 10% Polyester, 25% Linen, 65% Wool