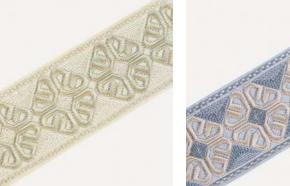

#### Glasgow

Glasgow's glistening floral motifs captivate, framed by twisting columns of gleaming cord embroidery. Bright and splendid, Glasgow brings an element of sophistication

Composition: 100% Cotton

Glasgow Pearl

Clyde Ocean

Glasgow Sky

Glasgow Mint

Glasgow Bronze

Clyde Bronze

Clyde Pearl