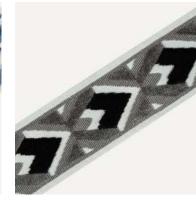

Glasgow Pearl

Clyde Ocean

Glasgow Sky

Glasgow Mint

Glasgow Bronze

Clyde Bronze

Clyde Pearl

#### Clyde

Meticulously detailed, Clyde is almost reminiscent of a carving. Sunbursts and blossoms come together in a medley of textures created through an array of stitches, creating a gorgeous scenic border.