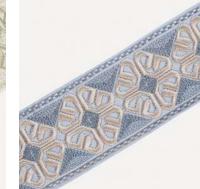

#### Glasgow

Glasgow's glistening floral motifs captivate, framed by twisting columns of gleaming cord embroidery. Bright and splendid, Glasgow brings an element of sophistication

Composition: 100% Cotton

Glasgow Pearl

Clyde Ocean

Glasgow Sky

Glasgow Mint

Glasgow Bronze

Clyde Bronze

Clyde Pearl