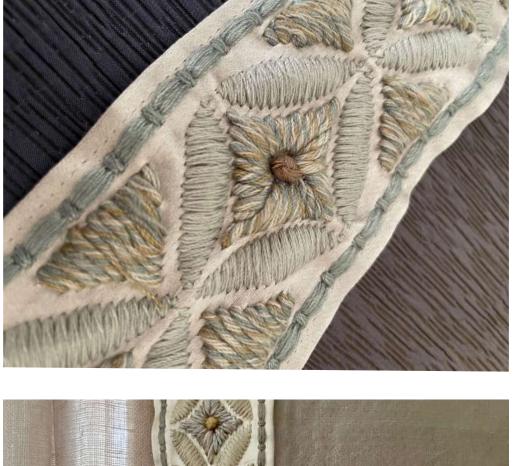

#### Albany

A mix of hand and machine embroidery, Albany uses multicoloured yarn and gentle pastels for a detailed, soft look. A layered technique gives the pattern a three dimensional effect.

Composition: 41% Polyester, 59% Cotton