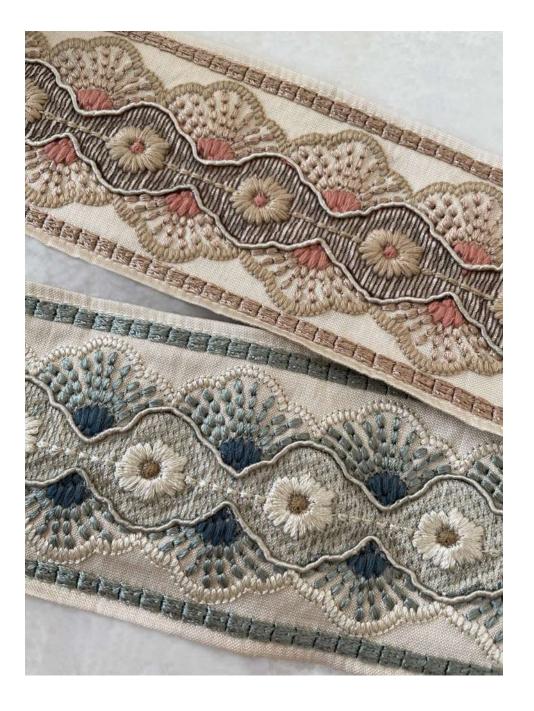

#### Clyde

Meticulously detailed, Clyde is almost reminiscent of a carving. Sunbursts and blossoms come together in a medley of textures created through an array of stitches, creating a gorgeous scenic border.

Composition: 45% Cotton, 46% Viscose, 9% Polyester

55