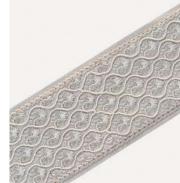

Glasgow Pearl

Clyde Ocean

Glasgow Sky

Glasgow Mint

Glasgow Bronze

Clyde Bronze

Clyde Pearl

#### Clyde

Meticulously detailed, Clyde is almost reminiscent of a carving. Sunbursts and blossoms come together in a medley of textures created through an array of stitches, creating a gorgeous scenic border.