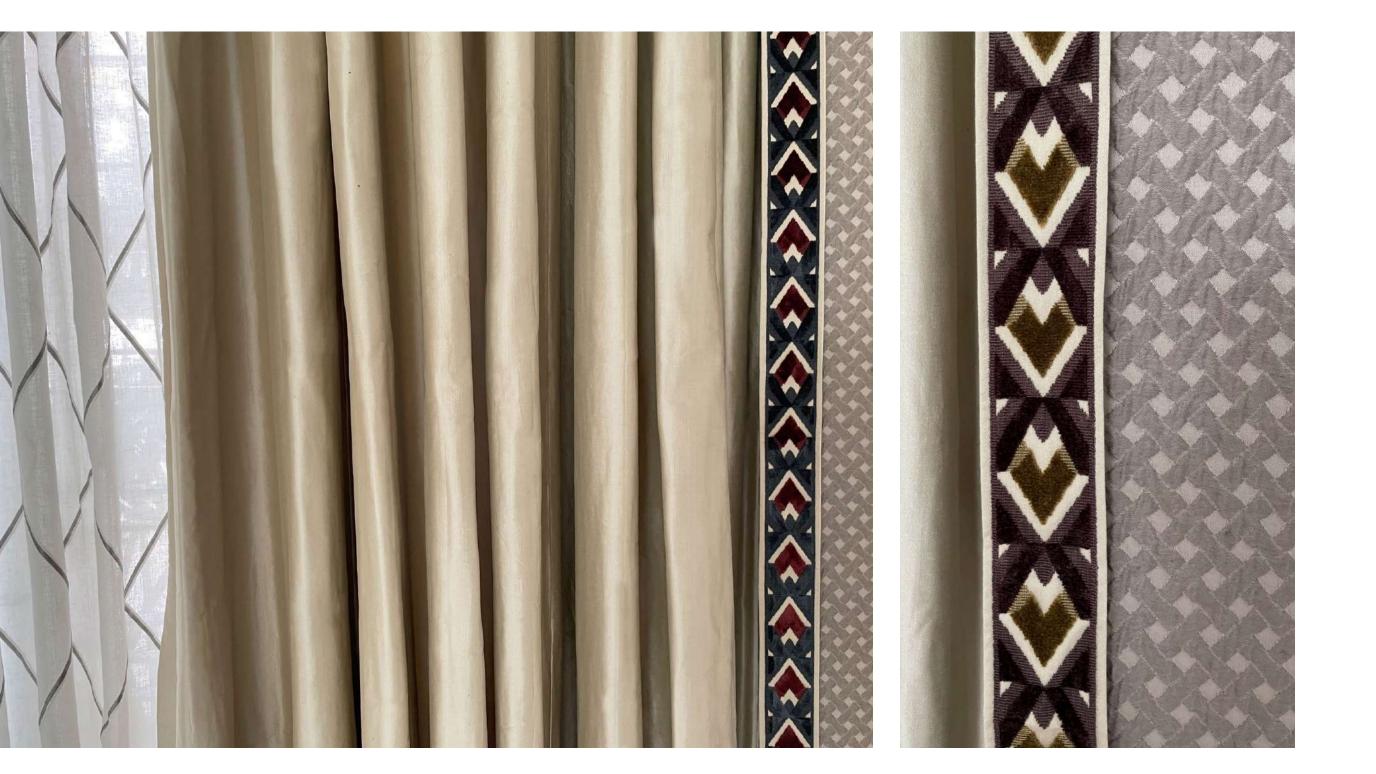

#### Campbell

The richness of Campbell comes from the characteristically opulent epingle woven velvet that make up its geometric blocks. Ideal for upholstery because of its soft hand and durability, Campbell is an elegant choice to add a plush note.

Composition: 48% Cotton, 52% Viscose

Campbell Jade

Campbell Cinnamon

Campbell Olive

Campbell Chesnut

Burbank