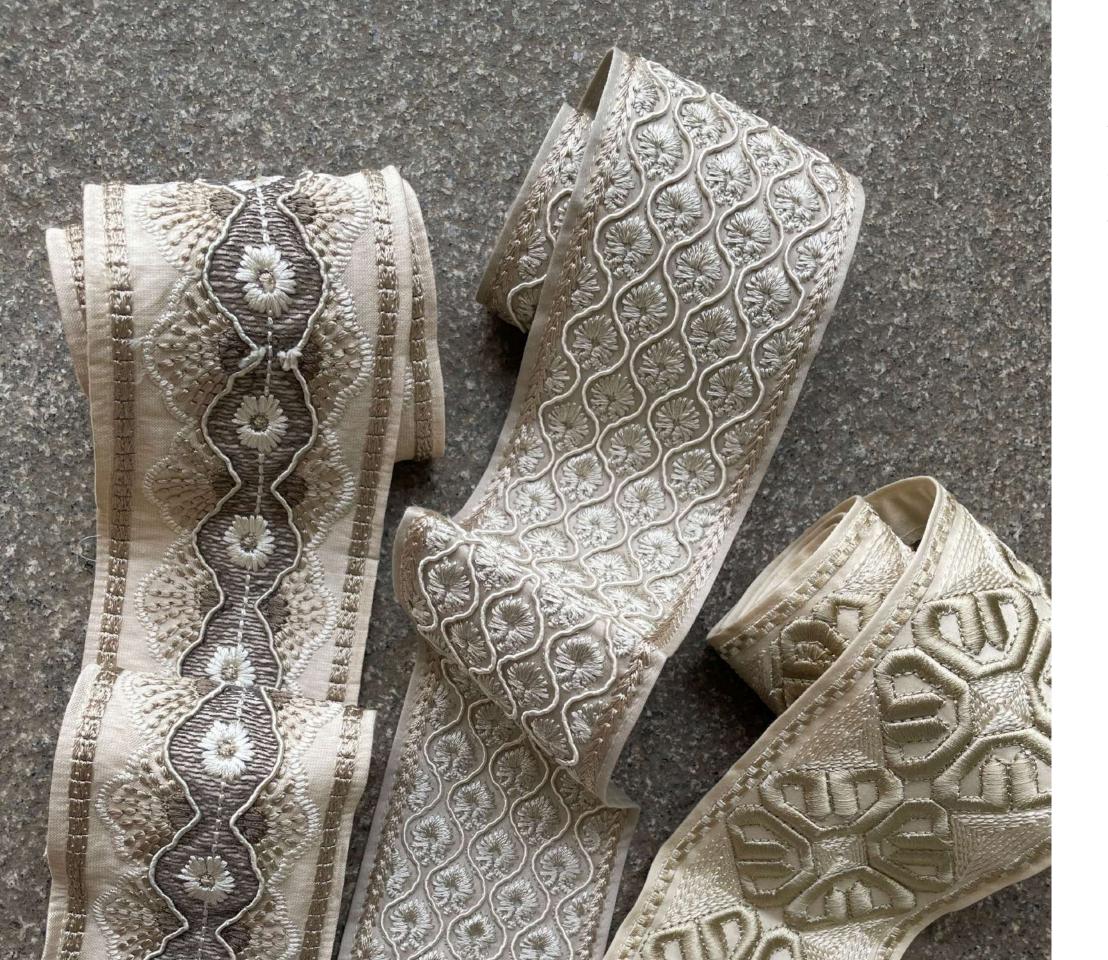

#### Avalon

The glossy lines and intricate stitches of Avalon glide across a handsome cream base. The smooth sweeps of colour charm and entice as they flow along the length of this cotton border in a broad repeat.

Composition: 100% Cotton

Avalon Porcelain

Avalon Tan

Avalon Sky

Newport Bronze

Newport Spruce