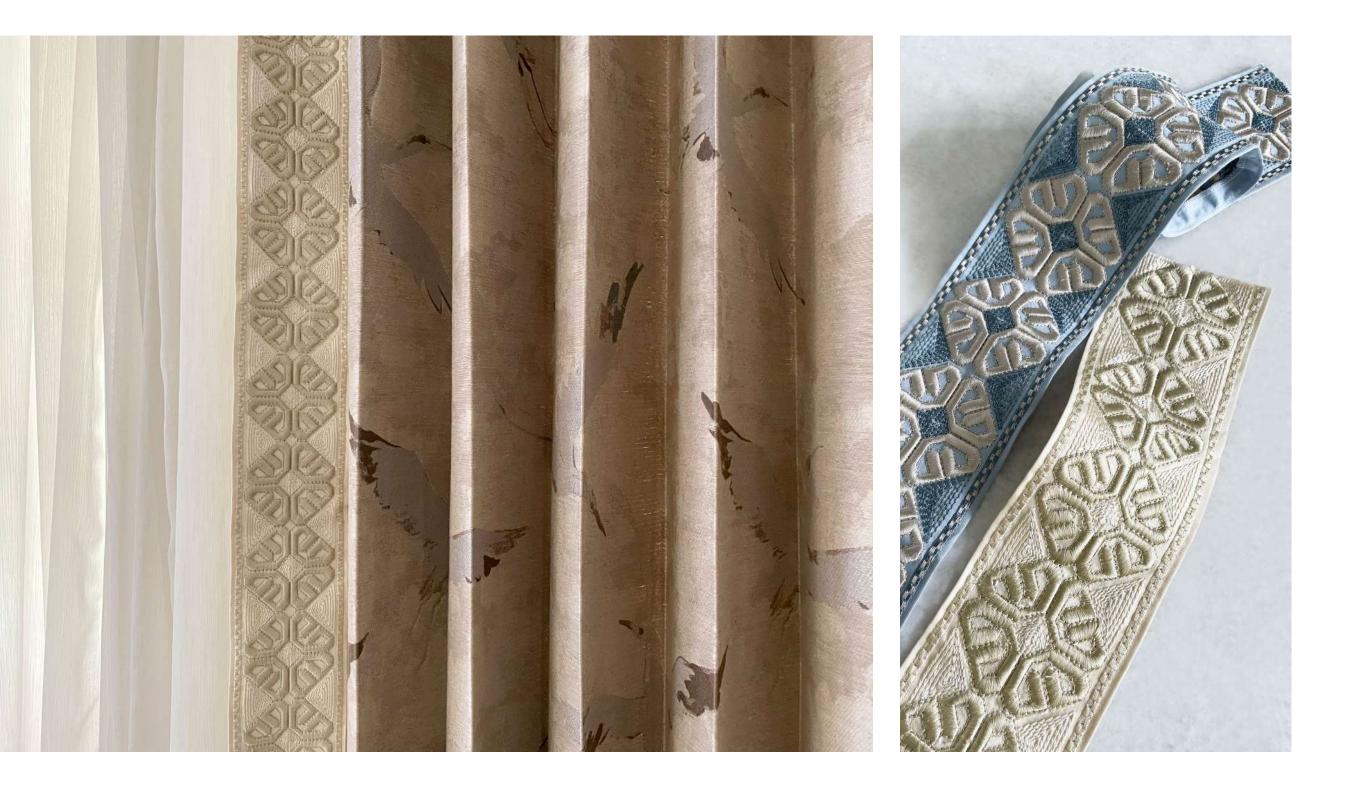

#### Campbell

The richness of Campbell comes from the characteristically opulent epingle woven velvet that make up its geometric blocks. Ideal for upholstery because of its soft hand and durability, Campbell is an elegant choice to add a plush note.

Composition: 48% Cotton, 52% Viscose

Campbell Jade

Campbell Cinnamon

Campbell Olive

Campbell Chesnut

Burbank