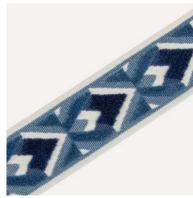

Glasgow Pearl

Clyde Ocean

Glasgow Sky

Glasgow Mint

Glasgow Bronze

Clyde Bronze

Clyde Pearl

#### Clyde

Meticulously detailed, Clyde is almost reminiscent of a carving. Sunbursts and blossoms come together in a medley of textures created through an array of stitches, creating a gorgeous scenic border.