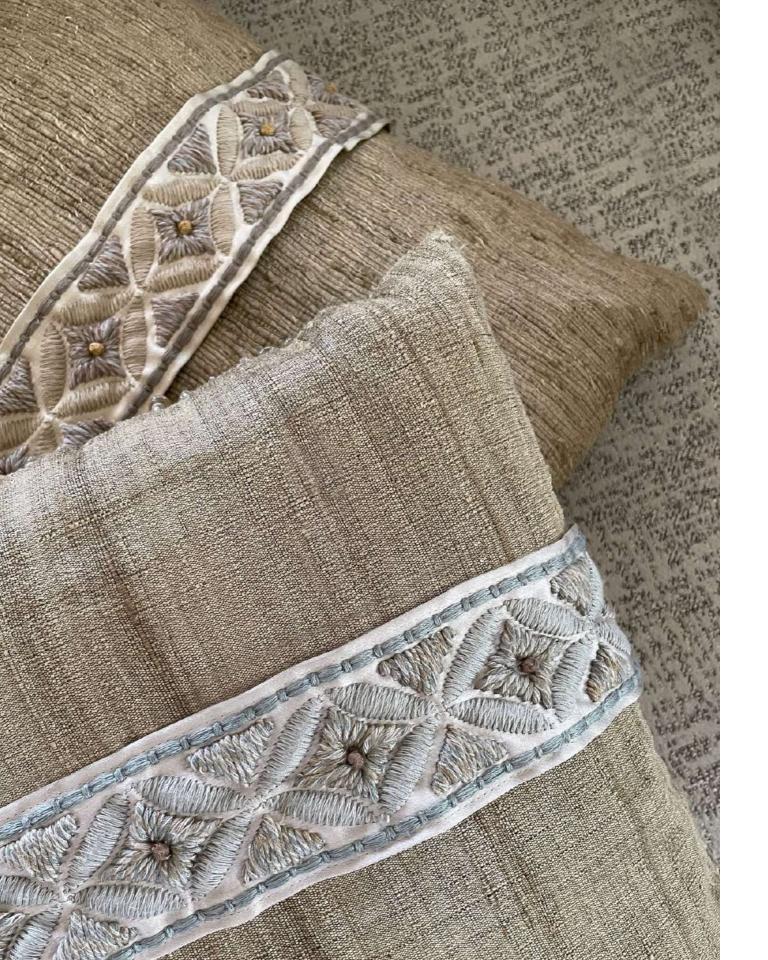

Above — Border Campbell Jade Blind Camden Chandamary
Right — Borders Campbell Cinnamon, Campbell Chesnut,
Campbell Olive, Campbell Jade (Epingle Velvet)

Above — Border Albany Spruce, Curtain Panel Gramercy Cashew, Sheer Curtain Brighton Border Albany Tan Left — Fabric Explora Pearl, Borders Albany Spruce, Albany Tan

#### Albany

A mix of hand and machine embroidery, Albany uses multicoloured yarn and gentle pastels for a detailed, soft look. A layered technique gives the pattern a three dimensional effect.

Composition: 41% Polyester, 59% Cotton