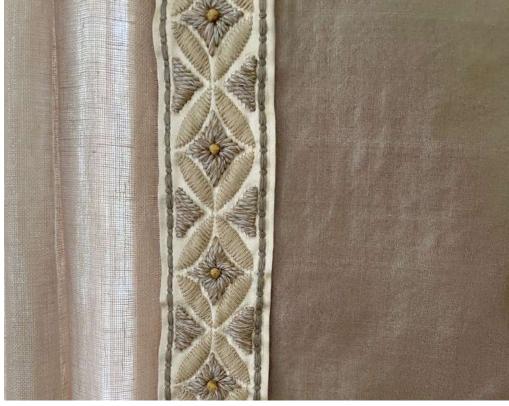

Above — Border Campbell Jade Blind Camden Chandamary
Right — Borders Campbell Cinnamon, Campbell Chesnut,
Campbell Olive, Campbell Jade (Epingle Velvet)

Above — Border Albany Spruce, Curtain Panel Gramercy Cashew, Sheer Curtain Brighton Border Albany Tan Left — Fabric Explora Pearl, Borders Albany Spruce, Albany Tan

#### Albany

A mix of hand and machine embroidery, Albany uses multicoloured yarn and gentle pastels for a detailed, soft look. A layered technique gives the pattern a three dimensional effect.

Composition: 41% Polyester, 59% Cotton