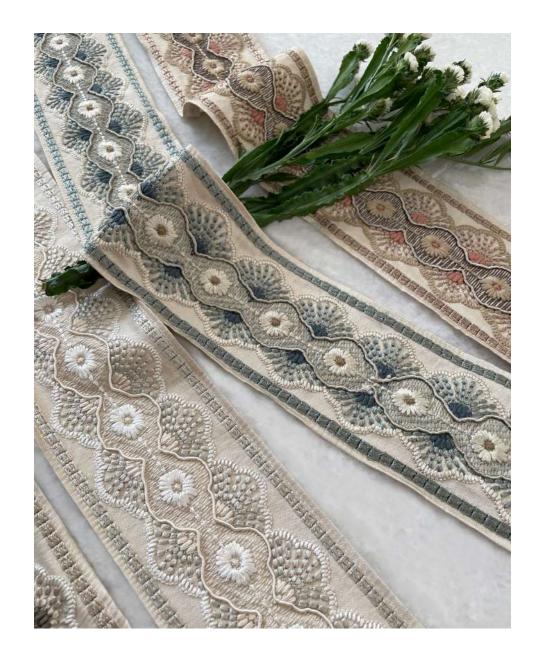

#### Glasgow

Glasgow's glistening floral motifs captivate, framed by twisting columns of gleaming cord embroidery. Bright and splendid, Glasgow brings an element of sophistication

Composition: 100% Cotton

Glasgow Pearl

Clyde Ocean

Glasgow Sky

Glasgow Mint

Glasgow Bronze

Clyde Bronze

Clyde Pearl