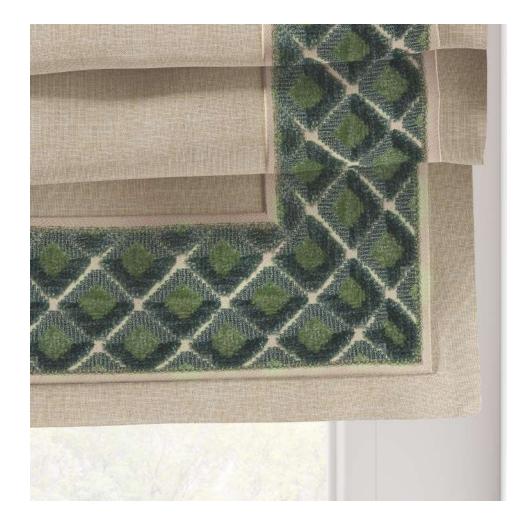

#### Campbell

The richness of Campbell comes from the characteristically opulent epingle woven velvet that make up its geometric blocks. Ideal for upholstery because of its soft hand and durability, Campbell is an elegant choice to add a plush note.

Composition: 48% Cotton, 52% Viscose

Campbell Jade

Campbell Cinnamon

Campbell Olive

Campbell Chesnut

Burbank