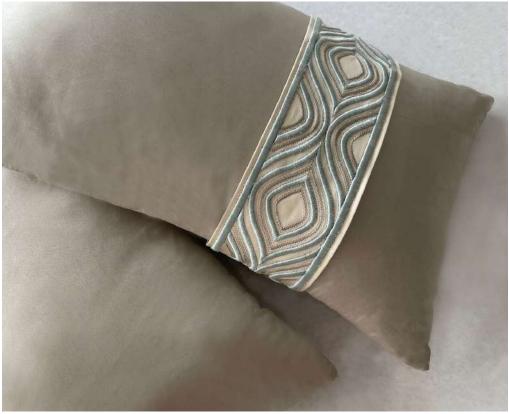

#### Clyde

Meticulously detailed, Clyde is almost reminiscent of a carving. Sunbursts and blossoms come together in a medley of textures created through an array of stitches, creating a gorgeous scenic border.

Glasgow Pearl

Clyde Ocean

Glasgow Sky

Glasgow Mint

Glasgow Bronze

Clyde Bronze

Clyde Pearl