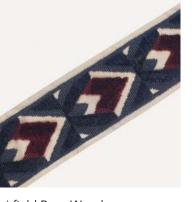

Glasgow Pearl

Clyde Ocean

Glasgow Sky

Glasgow Mint

Glasgow Bronze

Clyde Bronze

Clyde Pearl

#### Clyde

Meticulously detailed, Clyde is almost reminiscent of a carving. Sunbursts and blossoms come together in a medley of textures created through an array of stitches, creating a gorgeous scenic border.