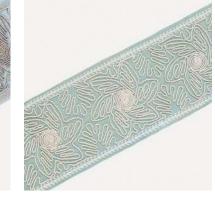

Above — Border Campbell Jade Blind Camden Chandamary
Right — Borders Campbell Cinnamon, Campbell Chesnut,
Campbell Olive, Campbell Jade (Epingle Velvet)

Above — Border Albany Spruce, Curtain Panel Gramercy Cashew, Sheer Curtain Brighton Border Albany Tan Left — Fabric Explora Pearl, Borders Albany Spruce, Albany Tan

#### Albany

A mix of hand and machine embroidery, Albany uses multicoloured yarn and gentle pastels for a detailed, soft look. A layered technique gives the pattern a three dimensional effect.

Composition: 41% Polyester, 59% Cotton