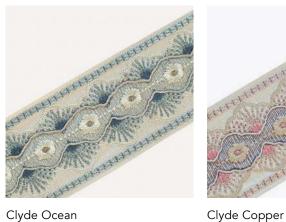

Above — Borders Clyde Pearl, Clyde Ocean, Clyde Copper Right — Borders Clyde Pearl, Clyde Bronze

Above — Borders Clyde Ocean, Clyde Copper Left — Curtain Chelsea Straw, Curtain Border Clyde Bronze Sofa Chelsea Paille, Sofa Border Clyde Ocean

Glasgow Pearl

Clyde Ocean

Glasgow Sky

Glasgow Mint

Glasgow Bronze

Clyde Bronze

Clyde Pearl

#### Clyde

Meticulously detailed, Clyde is almost reminiscent of a carving. Sunbursts and blossoms come together in a medley of textures created through an array of stitches, creating a gorgeous scenic border.