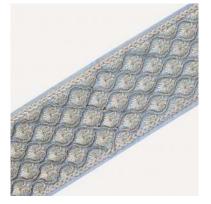

Glasgow Pearl

Clyde Ocean

Glasgow Sky

Glasgow Mint

Glasgow Bronze

Clyde Bronze

Clyde Pearl

#### Clyde

Meticulously detailed, Clyde is almost reminiscent of a carving. Sunbursts and blossoms come together in a medley of textures created through an array of stitches, creating a gorgeous scenic border.

Composition: 45% Cotton, 46% Viscose, 9% Polyester

55