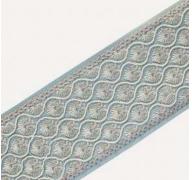

Glasgow Pearl

Clyde Ocean

Glasgow Sky

Glasgow Mint

Glasgow Bronze

Clyde Bronze

Clyde Pearl

#### Clyde

Meticulously detailed, Clyde is almost reminiscent of a carving. Sunbursts and blossoms come together in a medley of textures created through an array of stitches, creating a gorgeous scenic border.

Composition: 45% Cotton, 46% Viscose, 9% Polyester

55