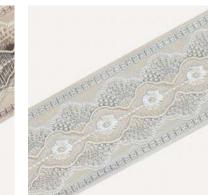

Above — Border Campbell Jade Blind Camden Chandamary
Right — Borders Campbell Cinnamon, Campbell Chesnut,
Campbell Olive, Campbell Jade (Epingle Velvet)

Above — Border Albany Spruce, Curtain Panel Gramercy Cashew, Sheer Curtain Brighton Border Albany Tan Left — Fabric Explora Pearl, Borders Albany Spruce, Albany Tan