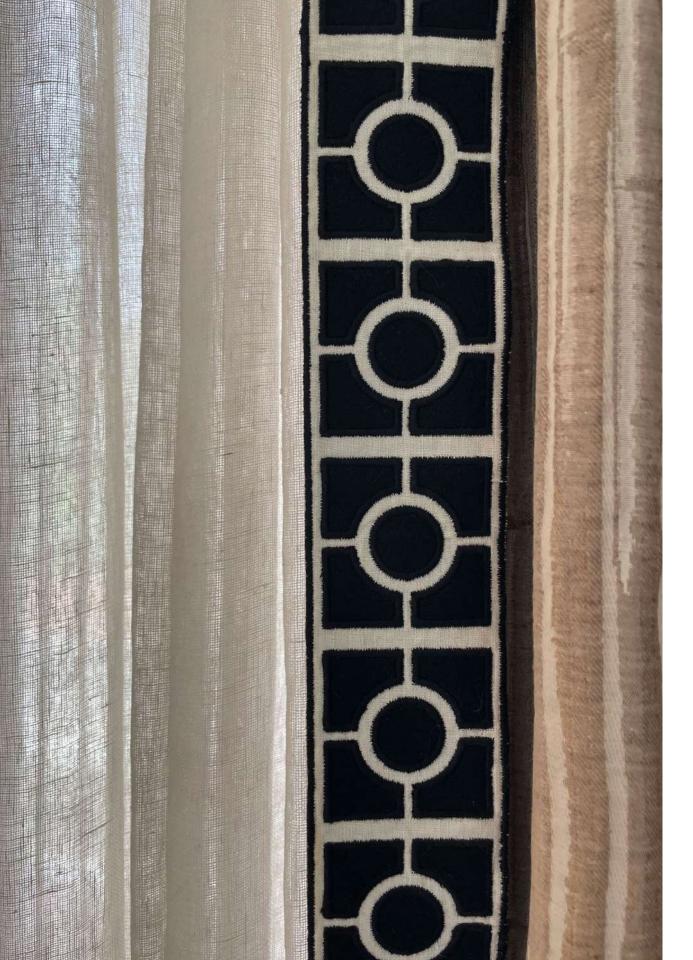

Above — Border Burbank Left — Sheer Curtain Belmond, Curtain Border Burbank

Albany Spruce

Albany Tan

#### Burbank

Black wool carefully appliqued on a white linen base gives Burbank a crisp, rustic air and a robust feel. Burbank's clean lines and neat design flatters a wide range of styles.

Composition: 10% Polyester, 25% Linen, 65% Wool