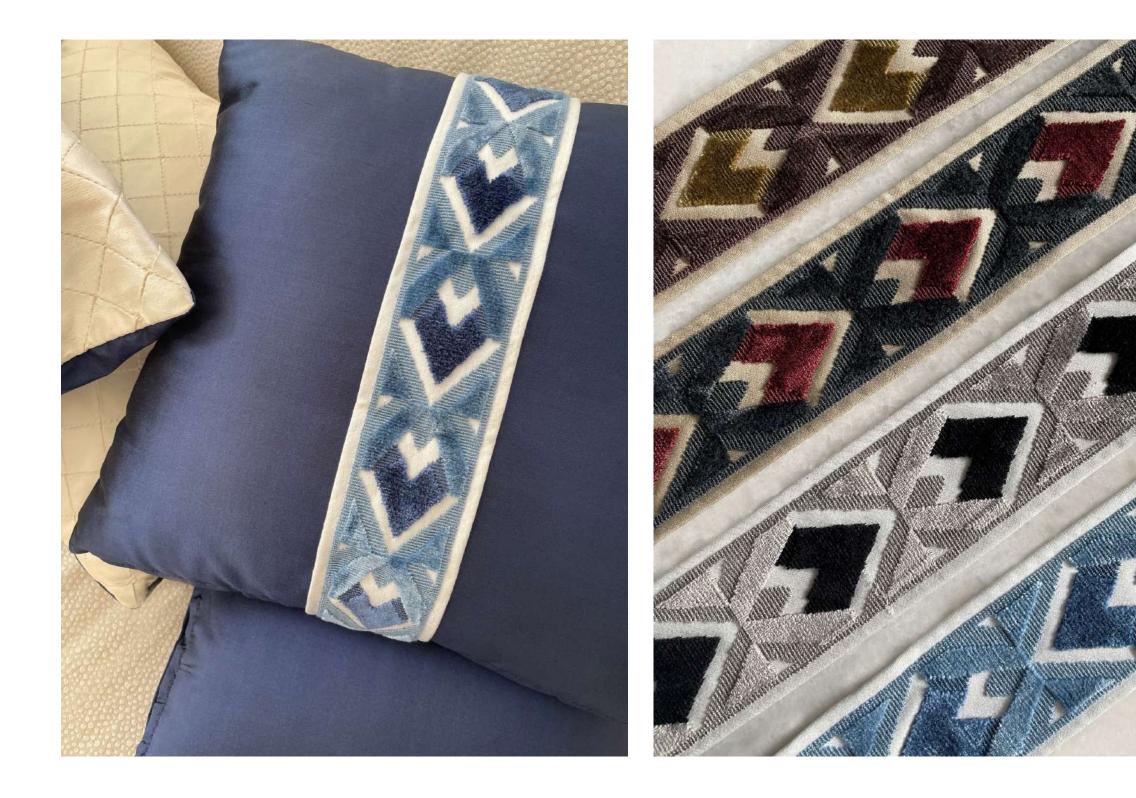

#### Clyde

Meticulously detailed, Clyde is almost reminiscent of a carving. Sunbursts and blossoms come together in a medley of textures created through an array of stitches, creating a gorgeous scenic border.

Composition: 45% Cotton, 46% Viscose, 9% Polyester

55