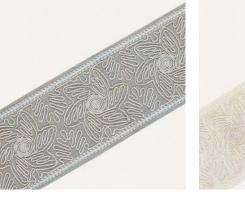

Above — Border Campbell Jade Blind Camden Chandamary
Right — Borders Campbell Cinnamon, Campbell Chesnut,
Campbell Olive, Campbell Jade (Epingle Velvet)

Above — Border Albany Spruce, Curtain Panel Gramercy Cashew, Sheer Curtain Brighton Border Albany Tan Left — Fabric Explora Pearl, Borders Albany Spruce, Albany Tan

#### Albany

A mix of hand and machine embroidery, Albany uses multicoloured yarn and gentle pastels for a detailed, soft look. A layered technique gives the pattern a three dimensional effect.

Composition: 41% Polyester, 59% Cotton