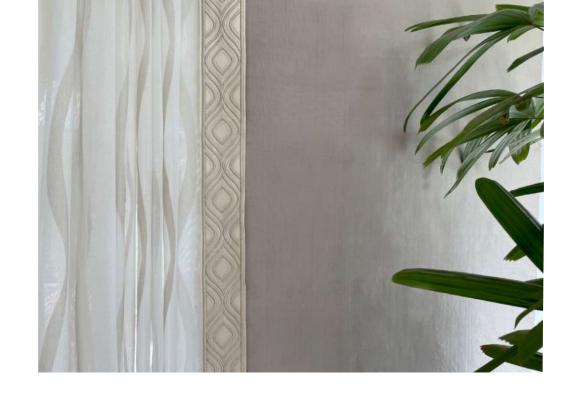

Above — Border Campbell Jade Blind Camden Chandamary
Right — Borders Campbell Cinnamon, Campbell Chesnut,
Campbell Olive, Campbell Jade (Epingle Velvet)

Above — Border Albany Spruce, Curtain Panel Gramercy Cashew, Sheer Curtain Brighton Border Albany Tan Left — Fabric Explora Pearl, Borders Albany Spruce, Albany Tan

#### Albany

A mix of hand and machine embroidery, Albany uses multicoloured yarn and gentle pastels for a detailed, soft look. A layered technique gives the pattern a three dimensional effect.

Composition: 41% Polyester, 59% Cotton