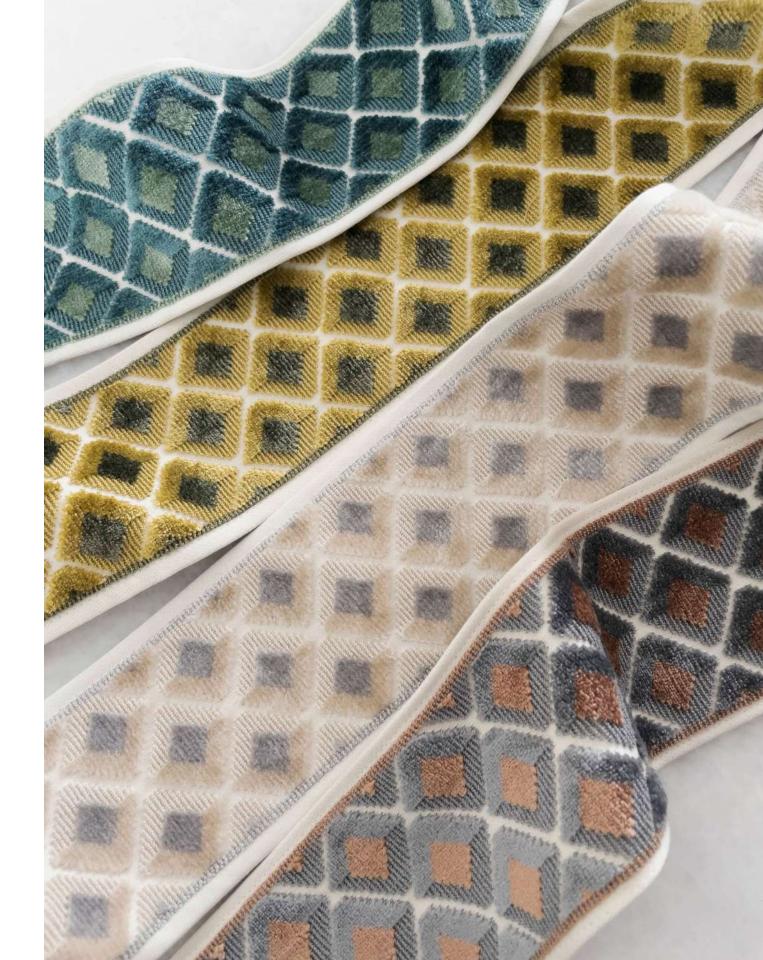

#### Campbell

The richness of Campbell comes from the characteristically opulent epingle woven velvet that make up its geometric blocks. Ideal for upholstery because of its soft hand and durability, Campbell is an elegant choice to add a plush note.

Composition: 48% Cotton, 52% Viscose

Campbell Jade

Campbell Cinnamon

Campbell Olive

Campbell Chesnut

Burbank