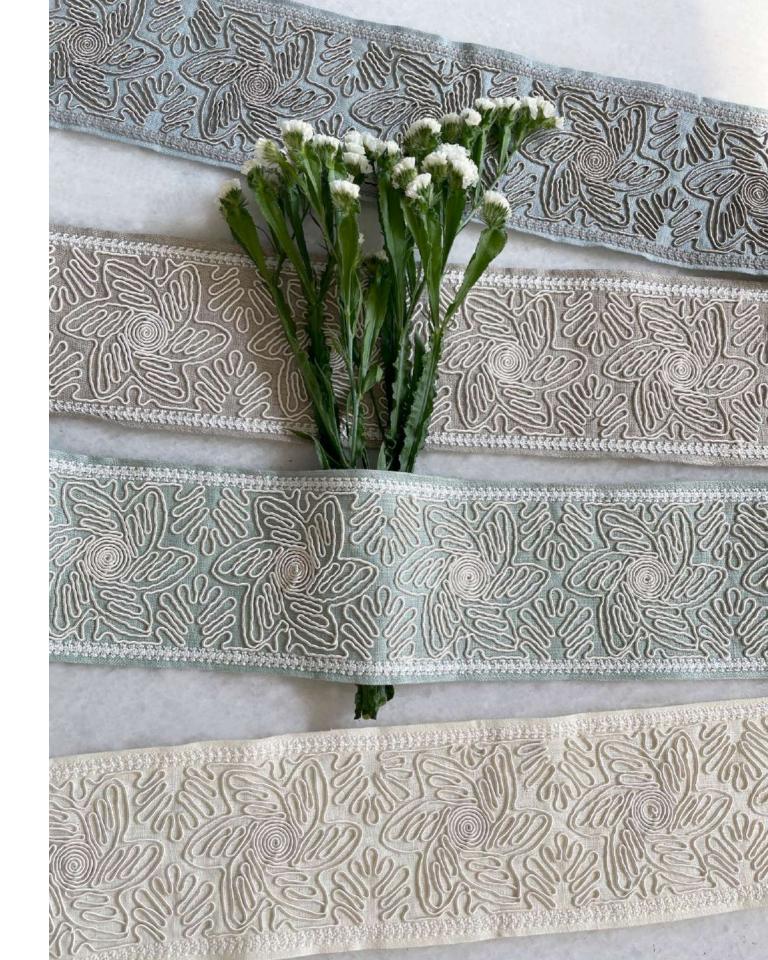

#### Albany

A mix of hand and machine embroidery, Albany uses multicoloured yarn and gentle pastels for a detailed, soft look. A layered technique gives the pattern a three dimensional effect.

Composition: 41% Polyester, 59% Cotton

Composition: 100% Cotton

Avalon Porcelain

Avalon Tan

Avalon Sky

Newport Bronze

Newport Spruce