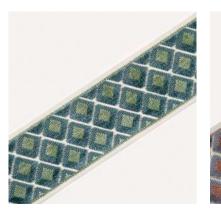

#### Campbell

The richness of Campbell comes from the characteristically opulent epingle woven velvet that make up its geometric blocks. Ideal for upholstery because of its soft hand and durability, Campbell is an elegant choice to add a plush note.

Composition: 48% Cotton, 52% Viscose

Campbell Jade

Campbell Cinnamon

Campbell Olive

Campbell Chesnut

Burbank