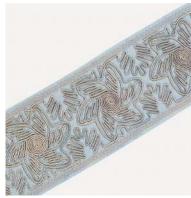

#### Clyde

Meticulously detailed, Clyde is almost reminiscent of a carving. Sunbursts and blossoms come together in a medley of textures created through an array of stitches, creating a gorgeous scenic border.

Composition: 45% Cotton, 46% Viscose, 9% Polyester

55