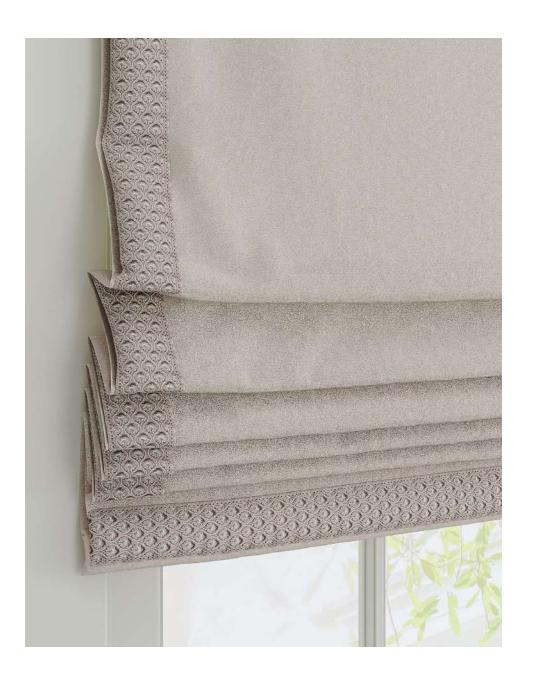

#### Burbank

Black wool carefully appliqued on a white linen base gives Burbank a crisp, rustic air and a robust feel. Burbank's clean lines and neat design flatters a wide range of styles.

Composition: 10% Polyester, 25% Linen, 65% Wool