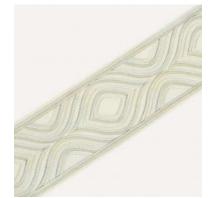

#### Avalon

The glossy lines and intricate stitches of Avalon glide across a handsome cream base. The smooth sweeps of colour charm and entice as they flow along the length of this cotton border in a broad repeat.

Composition: 100% Cotton

Avalon Porcelain

Avalon Tan

Avalon Sky

Newport Bronze

Newport Spruce