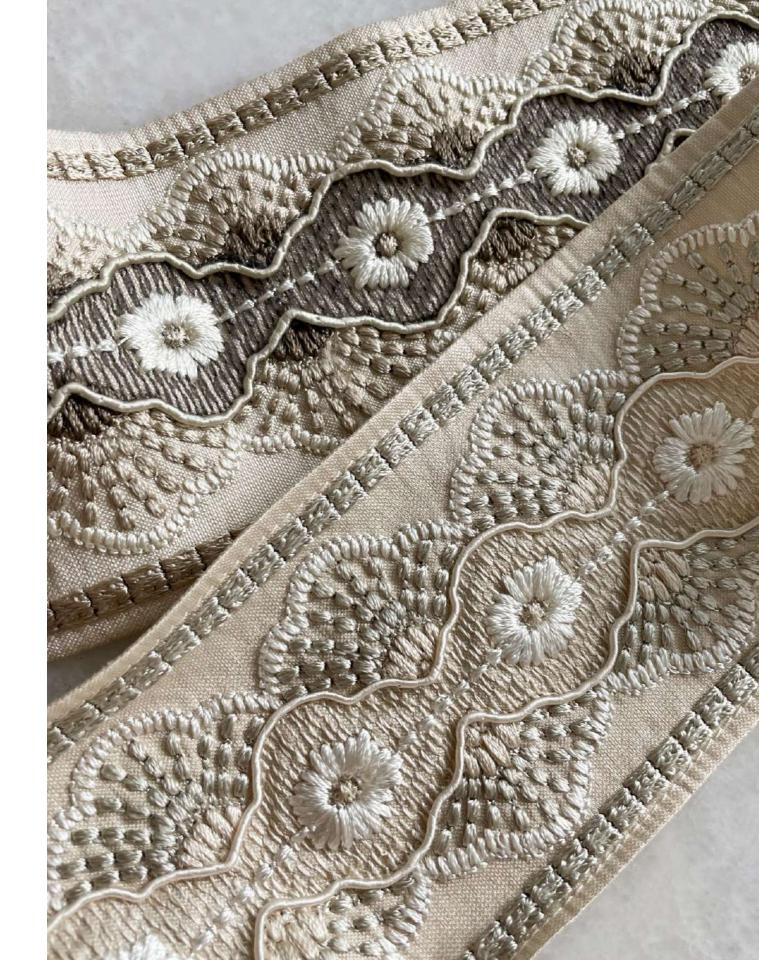

#### Glasgow

Glasgow's glistening floral motifs captivate, framed by twisting columns of gleaming cord embroidery. Bright and splendid, Glasgow brings an element of sophistication

Composition: 100% Cotton

Glasgow Pearl

Clyde Ocean

Glasgow Sky

Glasgow Mint

Glasgow Bronze

Clyde Bronze

Clyde Pearl