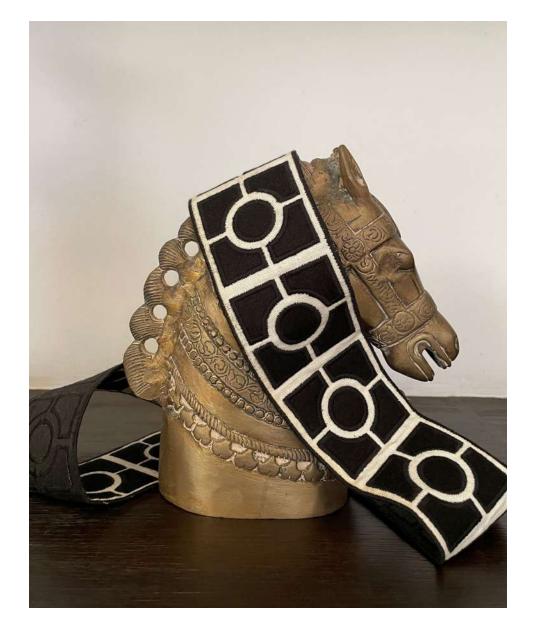

Above — Border Burbank Left — Sheer Curtain Belmond, Curtain Border Burbank

Albany Spruce

Albany Tan

#### Burbank

Black wool carefully appliqued on a white linen base gives Burbank a crisp, rustic air and a robust feel. Burbank's clean lines and neat design flatters a wide range of styles.

Composition: 10% Polyester, 25% Linen, 65% Wool