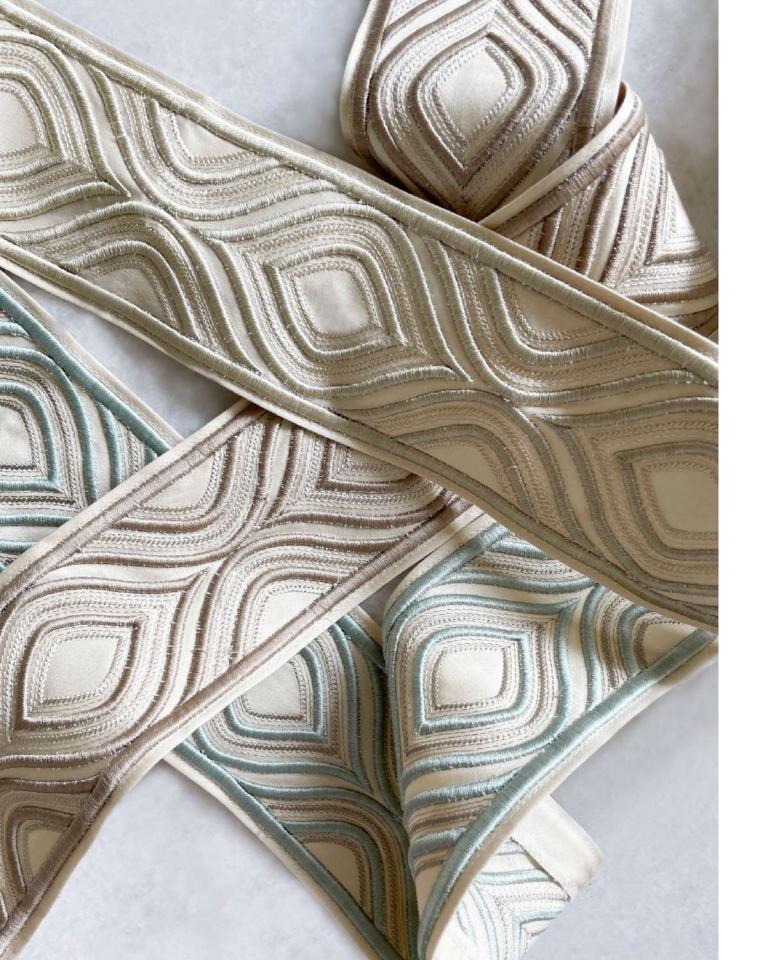

#### Avalon

The glossy lines and intricate stitches of Avalon glide across a handsome cream base. The smooth sweeps of colour charm and entice as they flow along the length of this cotton border in a broad repeat.

Composition: 100% Cotton

Avalon Porcelain

Avalon Tan

Avalon Sky

Newport Bronze

Newport Spruce