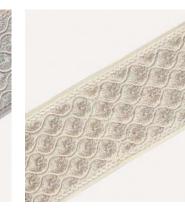

#### Glasgow

Glasgow's glistening floral motifs captivate, framed by twisting columns of gleaming cord embroidery. Bright and splendid, Glasgow brings an element of sophistication

Composition: 100% Cotton

Glasgow Pearl

Clyde Ocean

Glasgow Sky

Glasgow Mint

Glasgow Bronze

Clyde Bronze

Clyde Pearl