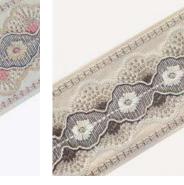

Glasgow Pearl

Clyde Ocean

Glasgow Sky

Glasgow Mint

Glasgow Bronze

Clyde Bronze

Clyde Pearl

#### Clyde

Meticulously detailed, Clyde is almost reminiscent of a carving. Sunbursts and blossoms come together in a medley of textures created through an array of stitches, creating a gorgeous scenic border.